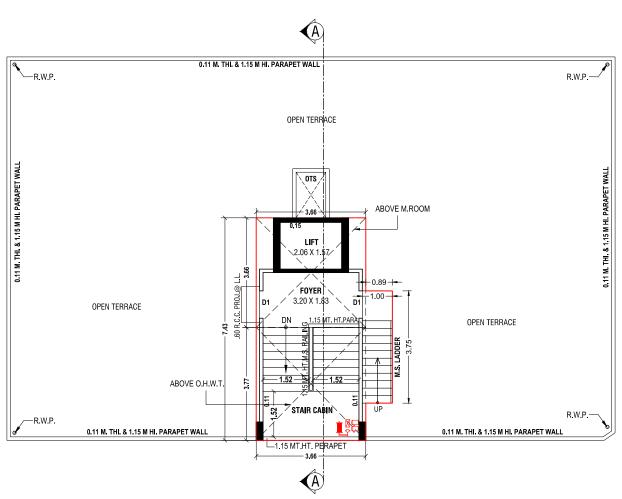

## **SPECIFICATIONS**

- 3 SIDE OPEN APARTMENTS WITH MINIMAL COMMON WALL CONCEPT
- TWO APARTMENTS PER FLOOR
- EARTHQUAKE RESISTANT STRUCTURE
- BRICKS PARTITION WALL WITH MALA PLASTER AND BIRLA WHITE PUTTY FINISH
- EXTERIOR PLASTER-DOUBLE COAT WITH TEXTURE FINISH AND ACRYLIC PAINT
- POWDER COATED ALUMINUM SLIDING WINDOWS WITH FLY MASH/MOSQUITO SHUTTER AND SAFETY GRILL
- 3-PHASE CONCEALED COPPER WIRING WITH MODULAR SWITCHES AND MCB & ELCB
- FLOORING-GLAZED VITRIFIED TILES(GVT) IN ALL ROOMS
- TILES GVT VITRIFIED TIES DADO AND FLOOR
- KITCHEN BLACK GRANITE PLATFORM WITH S.S. SINK AND GVT TILES DADO
- WOODEN DOOR FRAMES WITH LAMINATED FLUSH DOORS
- ELEVATOR OMEGA AUTO LIFT WITH GLASS DOORS AND S.S. CABIN
- TERRACE & PARKING VITRIFIED FLOORING
- FIRE SAFETY AND SOLAR PANEL INSTALLATION AS PER NORMS
- ARCHITECT- RAJIT SHAH, ENGINEER- RAJIT SHAH, STRUCUTRAL ENGINEER-KHELAN PARMAR