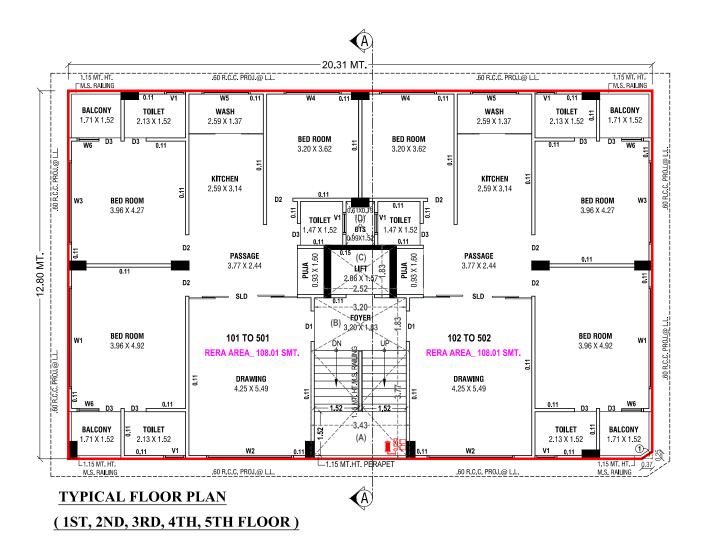

## **SPECIFICATIONS**

- 3 SIDE OPEN APARTMENTS WITH MINIMAL COMMON WALL CONCEPT
- TWO APARTMENTS PER FLOOR
- EARTHQUAKE RESISTANT STRUCTURE
- BRICKS PARTITION WALL WITH MALA PLASTER AND BIRLA WHITE PUTTY FINISH
- EXTERIOR PLASTER-DOUBLE COAT WITH TEXTURE FINISH AND ACRYLIC PAINT
- POWDER COATED ALUMINUM SLIDING WINDOWS WITH FLY MASH/MOSQUITO SHUTTER AND SAFETY GRILL
- 3-PHASE CONCEALED COPPER WIRING WITH MODULAR SWITCHES AND MCB & ELCB
- FLOORING-GLAZED VITRIFIED TILES(GVT) IN ALL ROOMS
- TILES GVT VITRIFIED TIES DADO AND FLOOR
- KITCHEN BLACK GRANITE PLATFORM WITH S.S. SINK AND GVT TILES DADO
- WOODEN DOOR FRAMES WITH LAMINATED FLUSH DOORS
- ELEVATOR OMEGA AUTO LIFT WITH GLASS DOORS AND S.S. CABIN
- TERRACE & PARKING VITRIFIED FLOORING
- FIRE SAFETY AND SOLAR PANEL INSTALLATION AS PER NORMS
- ARCHITECT- RAJIT SHAH, ENGINEER- RAJIT SHAH, STRUCUTRAL ENGINEER-KHELAN PARMAR