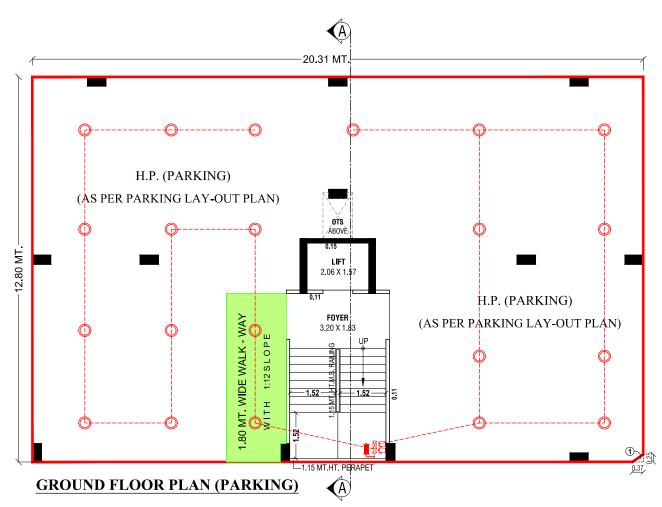

## **SPECIFICATIONS**

- 3 SIDE OPEN APARTMENTS WITH MINIMAL COMMON WALL CONCEPT
- TWO APARTMENTS PER FLOOR
- EARTHQUAKE RESISTANT STRUCTURE
- BRICKS PARTITION WALL WITH MALA PLASTER AND BIRLA WHITE PUTTY FINISH
- EXTERIOR PLASTER-DOUBLE COAT WITH TEXTURE FINISH AND ACRYLIC PAINT
- POWDER COATED ALUMINUM SLIDING WINDOWS WITH FLY MASH/MOSQUITO SHUTTER AND SAFETY GRILL
- 3-PHASE CONCEALED COPPER WIRING WITH MODULAR SWITCHES AND MCB & ELCB
- FLOORING-GLAZED VITRIFIED TILES(GVT) IN ALL ROOMS
- TILES GVT VITRIFIED TIES DADO AND FLOOR
- KITCHEN BLACK GRANITE PLATFORM WITH S.S. SINK AND GVT TILES DADO
- WOODEN DOOR FRAMES WITH LAMINATED FLUSH DOORS
- ELEVATOR OMEGA AUTO LIFT WITH GLASS DOORS AND S.S. CABIN
- TERRACE & PARKING VITRIFIED FLOORING
- FIRE SAFETY AND SOLAR PANEL INSTALLATION AS PER NORMS
- ARCHITECT- RAJIT SHAH, ENGINEER- RAJIT SHAH, STRUCUTRAL ENGINEER-KHELAN PARMAR