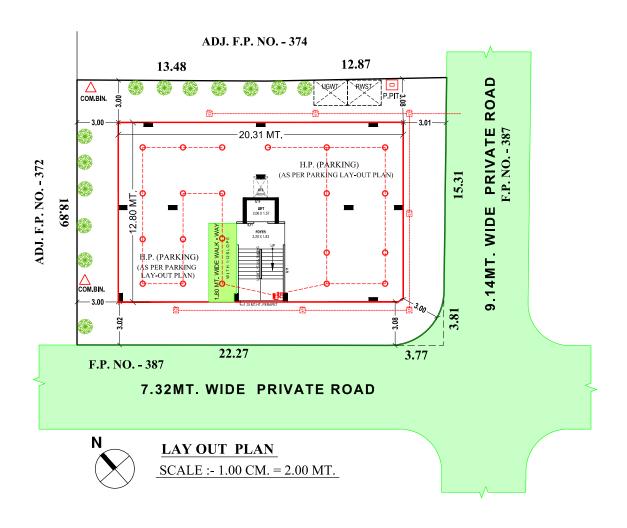

## Blossom Kalindi

## 3 BHK PREMIUM APPARTMENT

SITE ADDRESS:

BLOSSOM KALINDI, OPP. SOMNATH MAHADEV MANDIR, NR. POLYTECHNIC GARDEN, GULBAI TEKRA, AMBAWADI, AHMEDABAD-380015.

RERA REG. NO.

MANISH ANANTRAI VIRANI PROPRIETOR OF VARDHMAN DEVELOPERS ADDRESS:- TF/2, Shree Vardhman, Opp. Yes Bank, CG Road, Navrangpura, Ahmedabad-380009.