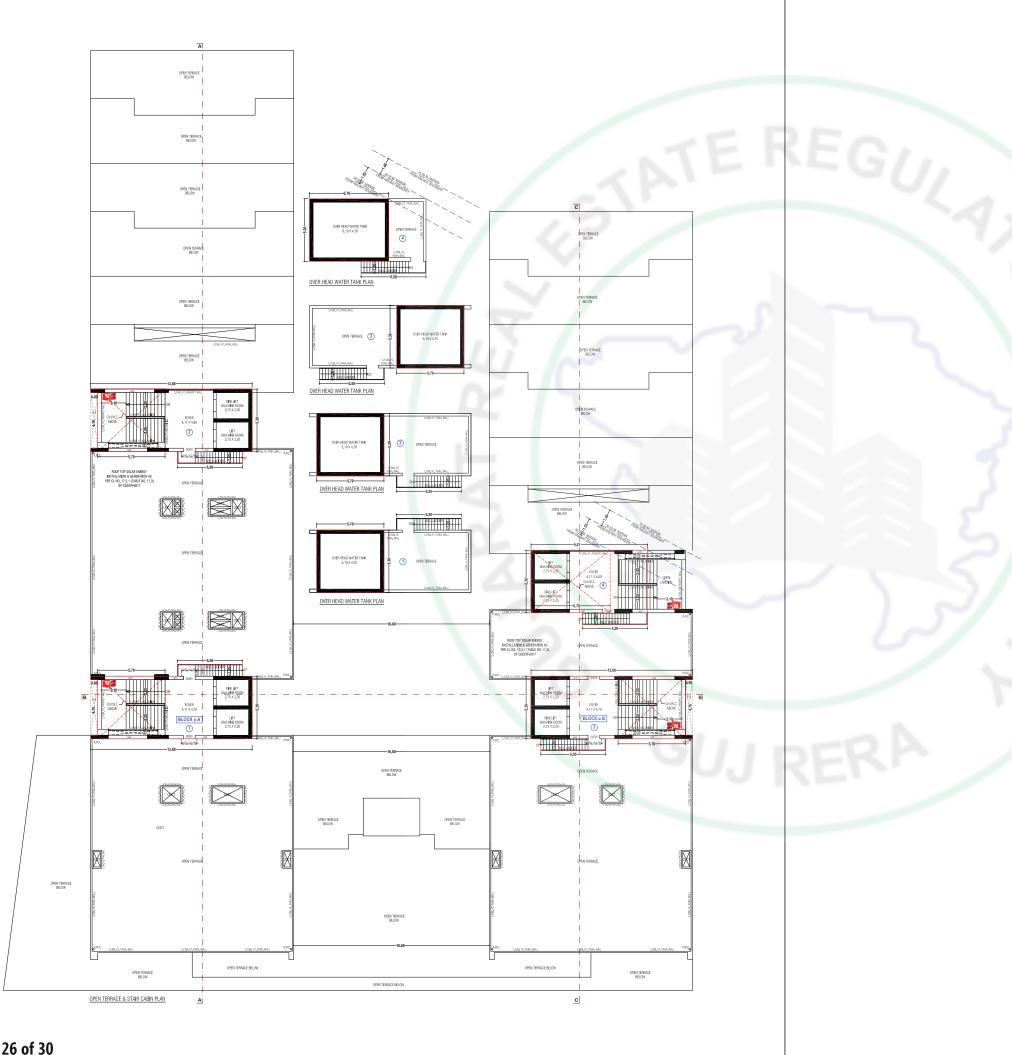

PAGE 30 of 30

RERA NO. : \_\_\_\_\_\_ WEBSITE : www.gujrera.gujarat.gov.in

Shree Siddhi Procon LLP





### Site Address :

Ganesh Glory Aura, Beside Centrum heights, Opp. Trisha Hospital, Chandlodia Road Bridge, Nirman Nagar Underpass, Akbar Nagar, Nirnay Nagar, Ahmedabad-380013.

Contact : +91 99799 99141

**Developers** :

### Architect :

Shree Siddhi Infrabuild Pvt Ltd

Bhaskarbhai Naru**l**a



Shree Siddhi Procon LLP

PAGE 1 of 30









PAGE 9 of 30



PAGE 11 of 30



PAGE 13 of 30



PAGE 15 of 30



## 9TH FLOOR PLAN

PAGE 17 of 30



PAGE 19 of 30



PAGE 21 of 30



PAGE 23 of 30



PAGE 25 of 30

### OPEN TERRACE & STAIR CABIN PLAN



PAGE 26 of 30

## S P E C I F I C A T I O N

**FLOORING** Vitrified tiles

**DOOR** Wooden flush door

INTERIOR PLASTER Single coat mala

EXTERIOR FINISH Texture / smooth finish plaster

> INSIDE FINISH Putty finish

OUTSIDE FINISH Glazing / paint

**ELEVATORS** Automatic high-speed elevators

> SANITARY WARE As per standard

TOILET FITTINGS As per standard

TOILET - FLOORING/DADO As per standard

ELECTRIC SWITCHES ISI modular switches

> ELECTRIC WIRES ISI wires

> > MCB / ELCB ISI make

> > > PAGE 27 of 30

# Site Address & Location



**Ganesh Glory Aura,** Beside Centrum heights, Opp. Trisha Hospital, Chandlodia Road Bridge, Nirman Nagar Underpass, Akbar Nagar, Nirnay Nagar, Ahmedabad-380013.

Contact : +91 99799 99141

**Developers :** 

Architect :

Shree Siddhi Infrabuild Pvt Ltd