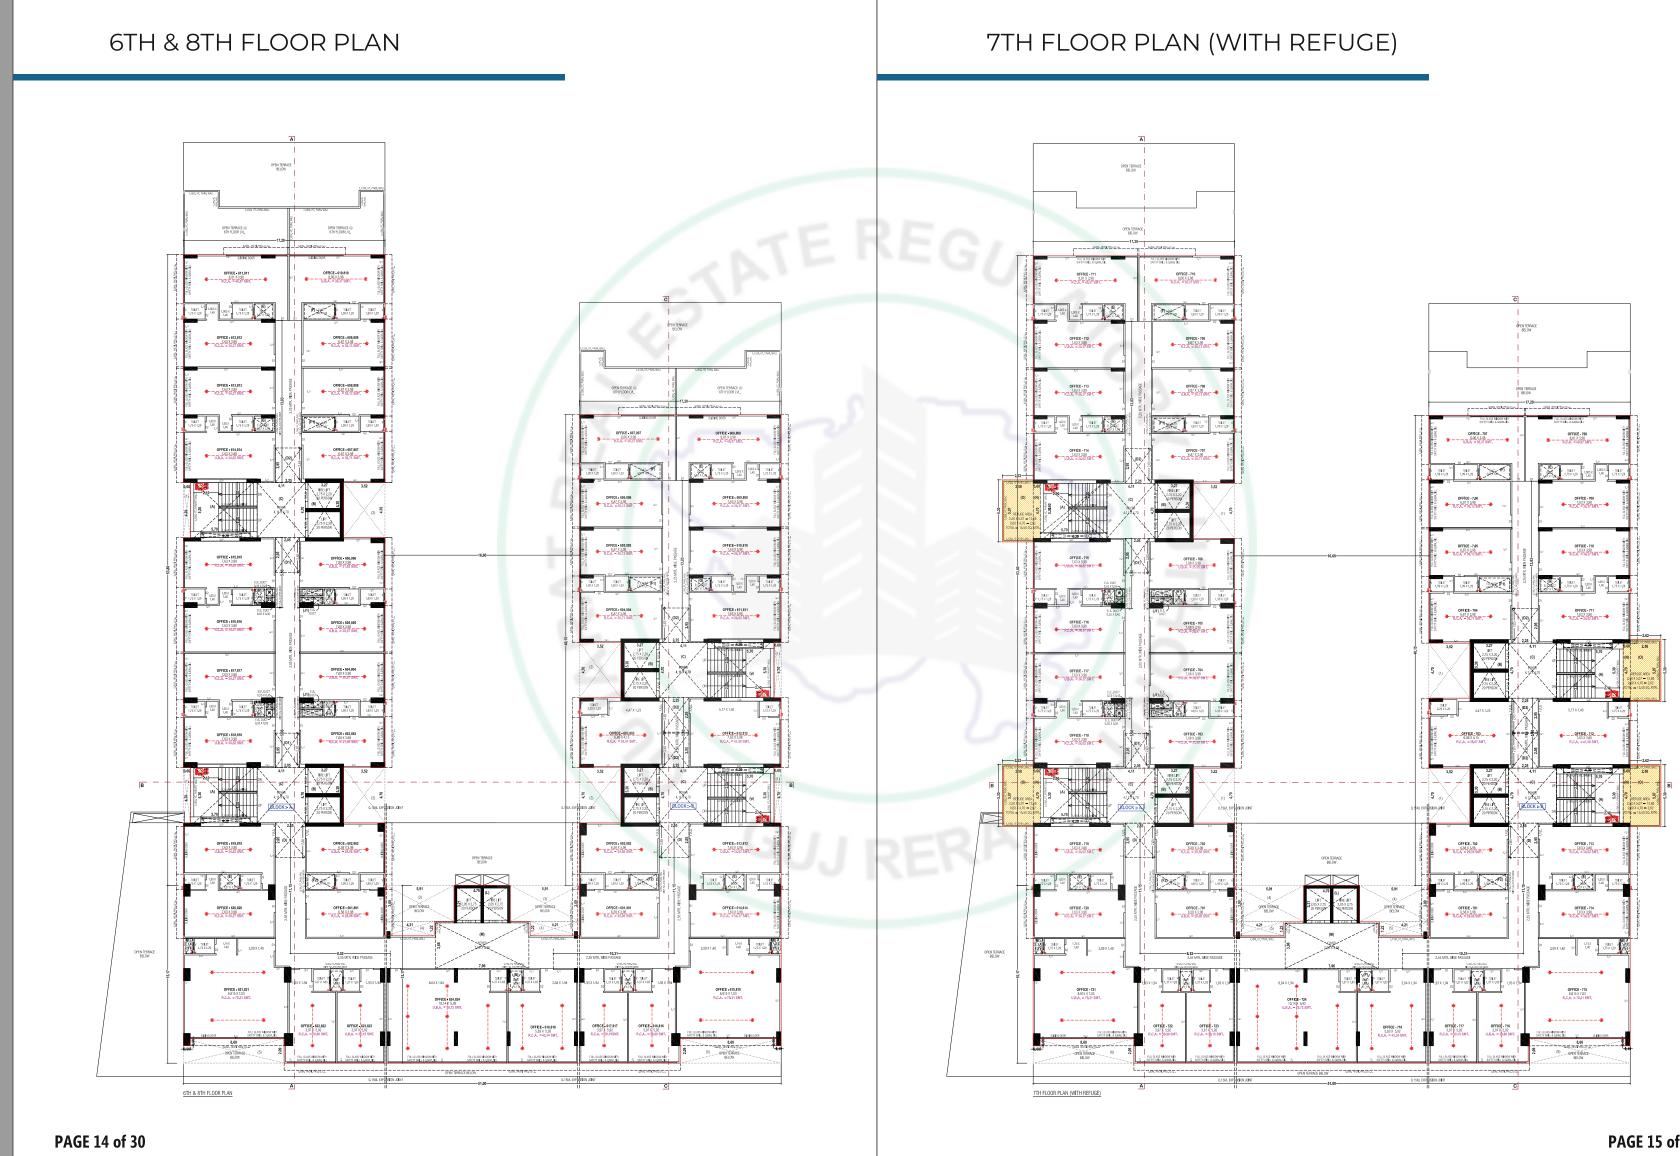

PAGE 30 of 30

RERA NO. : \_\_\_\_\_\_ WEBSITE : www.gujrera.gujarat.gov.in

Shree Siddhi Procon LLP





### Site Address :

Ganesh Glory Aura, Beside Centrum heights, Opp. Trisha Hospital, Chandlodia Road Bridge, Nirman Nagar Underpass, Akbar Nagar, Nirnay Nagar, Ahmedabad-380013.

Contact : +91 99799 99141

**Developers** :

### Architect :

Shree Siddhi Infrabuild Pvt Ltd

Bhaskarbhai Naru**l**a



Shree Siddhi Procon LLP

PAGE 1 of 30









PAGE 9 of 30



PAGE 11 of 30



PAGE 13 of 30



PAGE 15 of 30



## 9TH FLOOR PLAN

PAGE 17 of 30



PAGE 19 of 30



PAGE 21 of 30



PAGE 23 of 30



PAGE 25 of 30

### OPEN TERRACE & STAIR CABIN PLAN



PAGE 26 of 30

## S P E C I F I C A T I O N

**FLOORING** Vitrified tiles

**DOOR** Wooden flush door

INTERIOR PLASTER Single coat mala

EXTERIOR FINISH Texture / smooth finish plaster

> INSIDE FINISH Putty finish

OUTSIDE FINISH Glazing / paint

**ELEVATORS** Automatic high-speed elevators

> SANITARY WARE As per standard

TOILET FITTINGS As per standard

TOILET - FLOORING/DADO As per standard

ELECTRIC SWITCHES ISI modular switches

> ELECTRIC WIRES ISI wires

> > MCB / ELCB ISI make

> > > PAGE 27 of 30

# Site Address & Location



**Ganesh Glory Aura,** Beside Centrum heights, Opp. Trisha Hospital, Chandlodia Road Bridge, Nir