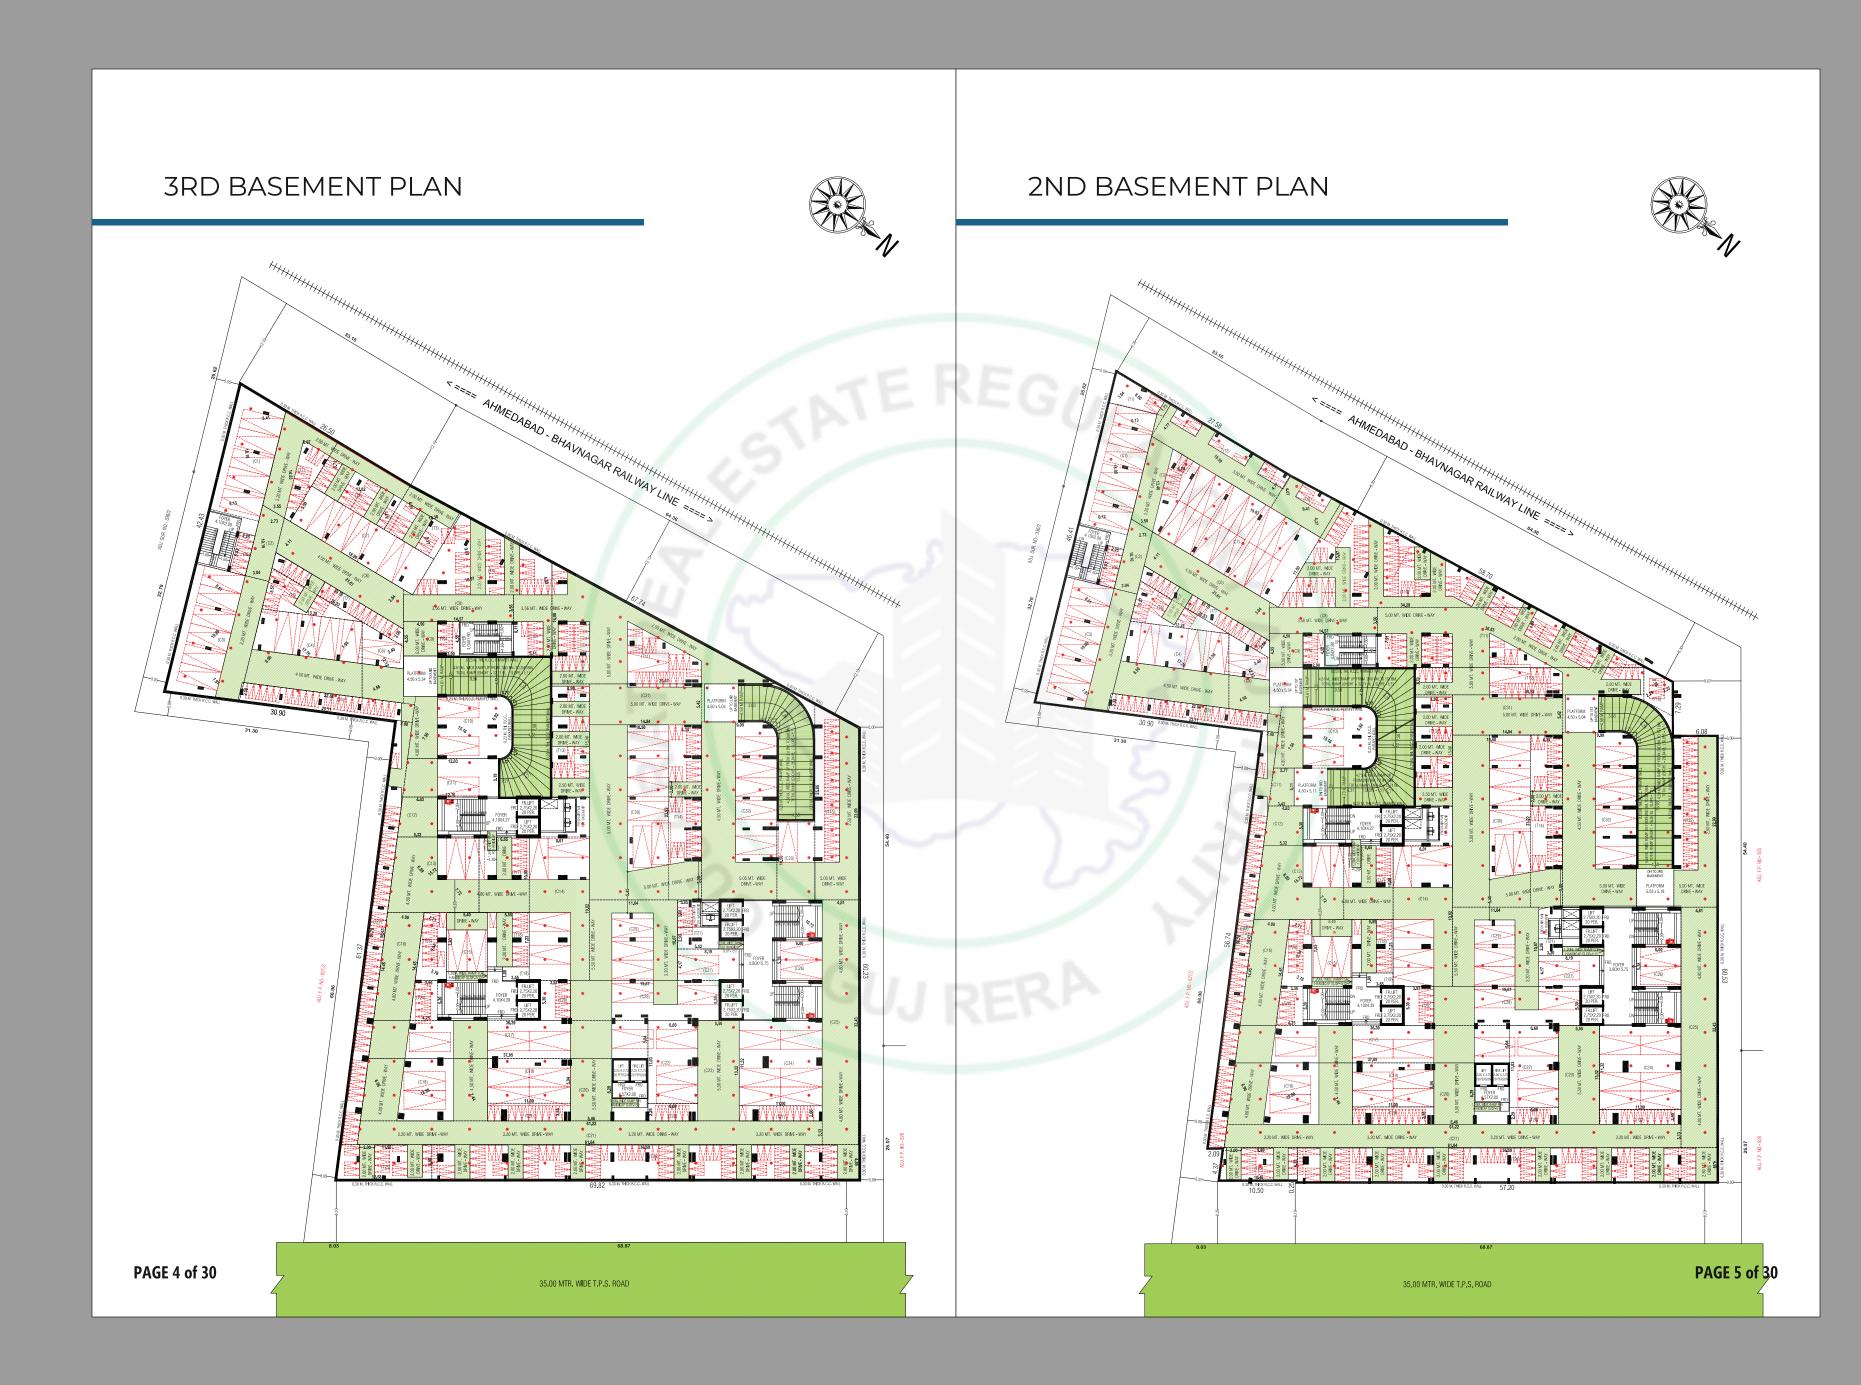

PAGE 30 of 30

RERA NO. : \_\_\_\_\_\_ WEBSITE : www.gujrera.gujarat.gov.in

Shree Siddhi Procon LLP





### Site Address :

Ganesh Glory Aura, Beside Centrum heights, Opp. Trisha Hospital, Chandlodia Road Bridge, Nirman Nagar Underpass, Akbar Nagar, Nirnay Nagar, Ahmedabad-380013.

Contact : +91 99799 99141

**Developers** :

### Architect :

Shree Siddhi Infrabuild Pvt Ltd

Bhaskarbhai Naru**l**a



Shree Siddhi Procon LLP

PAGE 1 of 30









PAGE 9 of 30



PAGE 11 of 30



PAGE 13 of 30



PAGE 15 of 30



## 9TH FLOOR PLAN

PAGE 17 of 30



PAGE 19 of 30



PAGE 21 of 30



PAGE 23 of 30



PAGE 25 of 30

### OPEN TERRACE & STAIR CABIN PLAN



PAGE 26 of 30

## S P E C I F I C A T I O N

**FLOORING** Vitrified tiles

**DOOR** Wooden flush door

INTERIOR PLASTER Single coat mala

EXTERIOR FINISH Texture / smooth finish plaster

> INSIDE FINISH Putty finish

OUTSIDE FINISH Glazing / paint

**ELEVATORS** Automatic high-speed elevators

> SANITARY WARE As per standard

TOILET FITTINGS As per standard

TOILET - FLOORING/DADO As per standard

ELECTRIC SWITCHES ISI modular switches

> ELECTRIC WIRES ISI wires

> > MCB / ELCB ISI make

> > > PAGE 27 of 30

# Site Address & Location



**Ganesh Glory Aura,** Beside Centrum heig