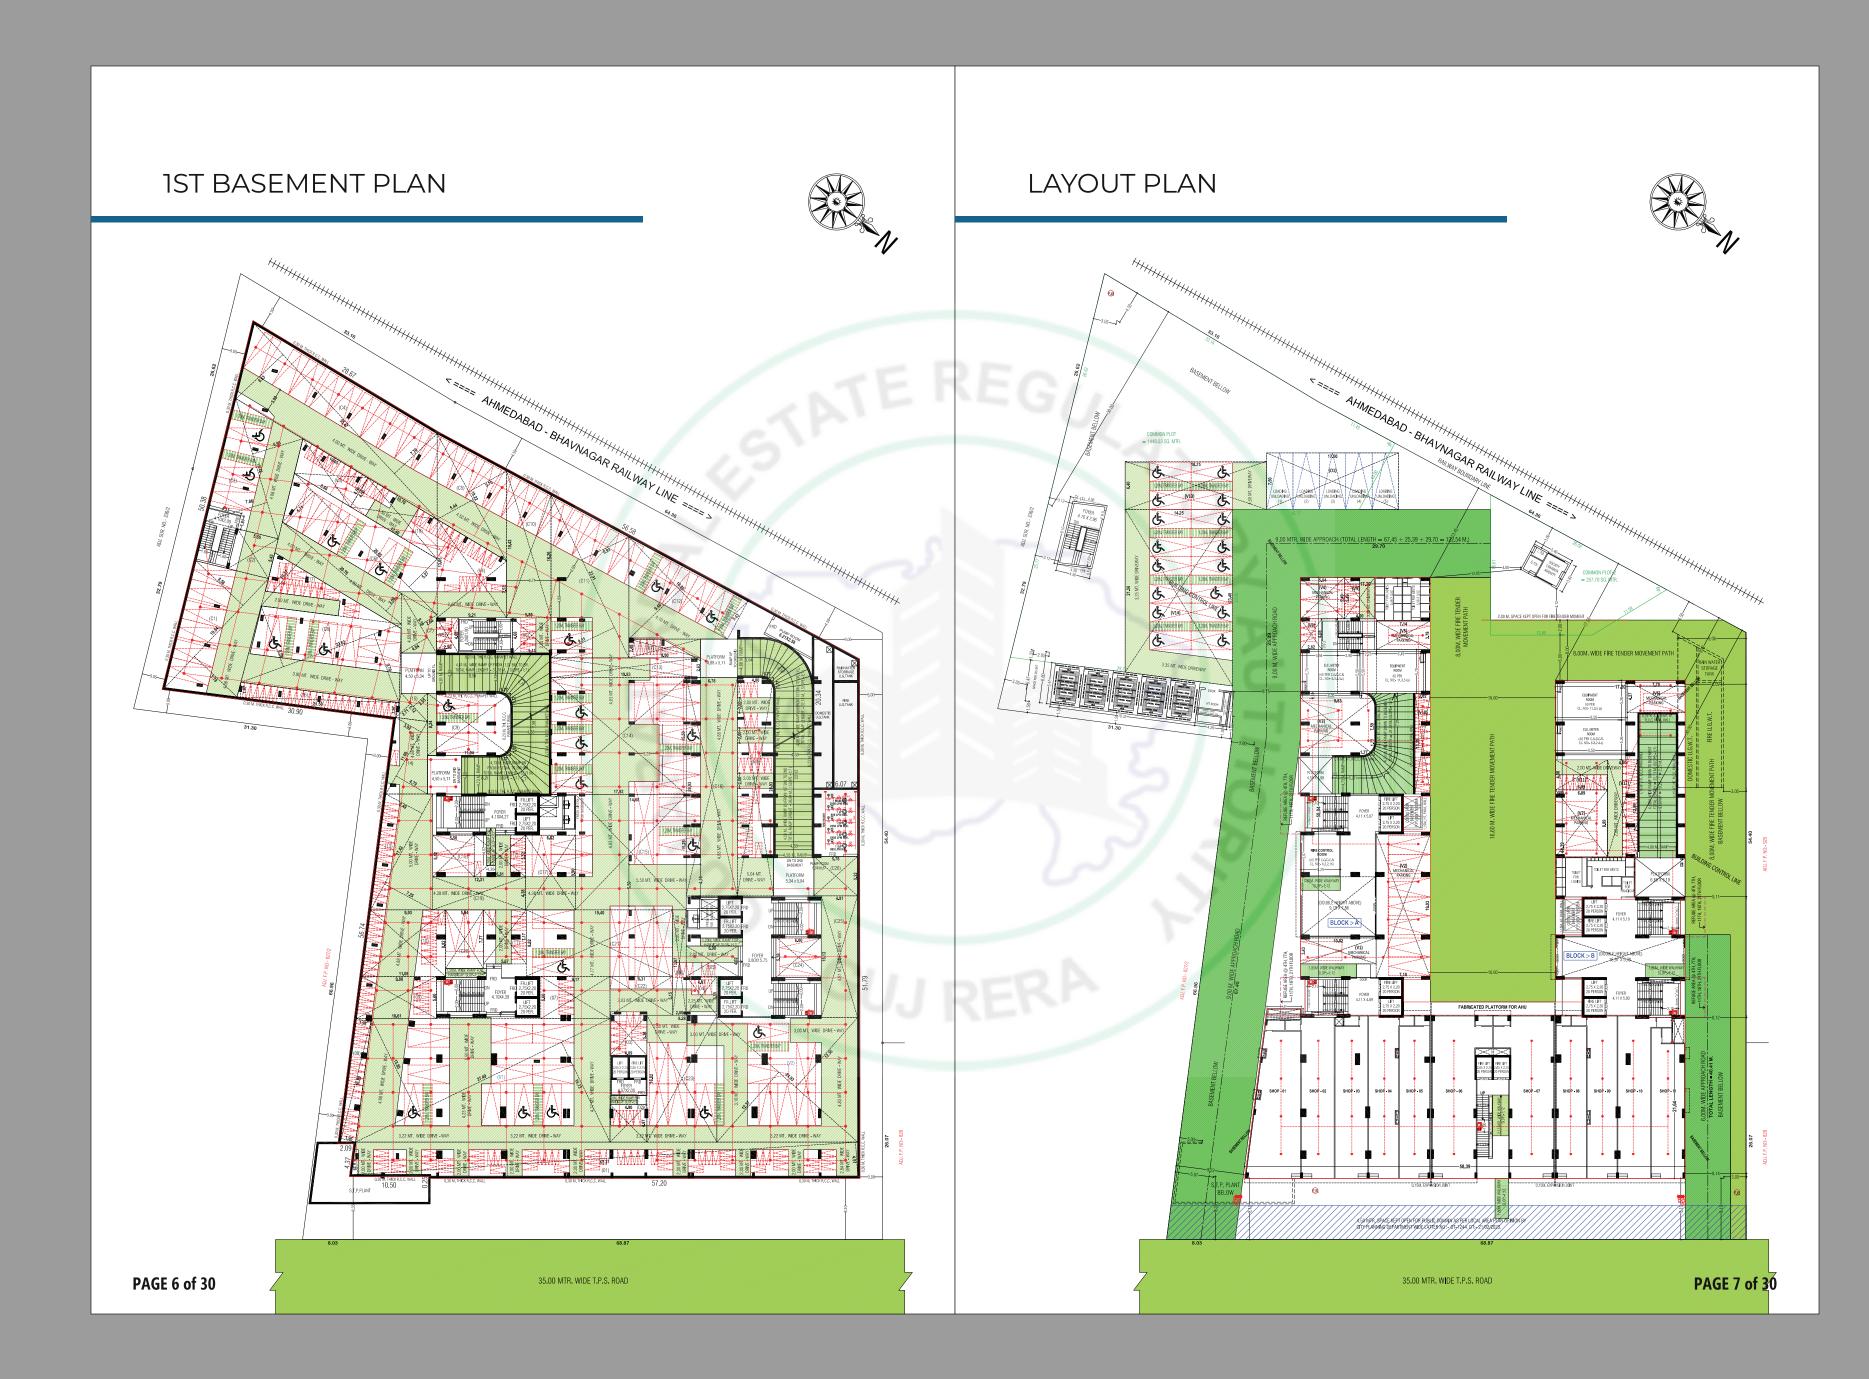

PAGE 30 of 30

RERA NO. : \_\_\_\_\_\_ WEBSITE : www.gujrera.gujarat.gov.in

Shree Siddhi Procon LLP





### Site Address :

Ganesh Glory Aura, Beside Centrum heights, Opp. Trisha Hospital, Chandlodia Road Bridge, Nirman Nagar Underpass, Akbar Nagar, Nirnay Nagar, Ahmedabad-380013.

Contact : +91 99799 99141

**Developers** :

### Architect :

Shree Siddhi Infrabuild Pvt Ltd

Bhaskarbhai Naru**l**a



Shree Siddhi Procon LLP

PAGE 1 of 30









PAGE 9 of 30



PAGE 11 of 30



PAGE 13 of 30



PAGE 15 of 30



## 9TH FLOOR PLAN

PAGE 17 of 30



PAGE 19 of 30



PAGE 21 of 30



PAGE 23 of 30



PAGE 25 of 30

### OPEN TERRACE & STAIR CABIN PLAN



PAGE 26 of 30

## S P E C I F I C A T I O N

**FLOORING** Vitrified tiles

**DOOR** Wooden flush door

INTERIOR PLASTER Single coat mala

EXTERIOR FINISH Texture / smooth finish plaster

> INSIDE FINISH Putty finish

OUTSIDE FINISH Glazing / paint

**ELEVATORS** Automatic high-speed elevators

> SANITARY WARE As per standard

TOILET FITTINGS As per standard

TOILET - FLOORING/DADO As per standard

ELECTRIC SWITCHES ISI modular switches

> ELECTRIC WIRES ISI wires

> > MCB / ELCB ISI make

> > > PAGE 27 of 30

# Site Address & Location



**Ganesh Glory Aura,** Beside Centrum height