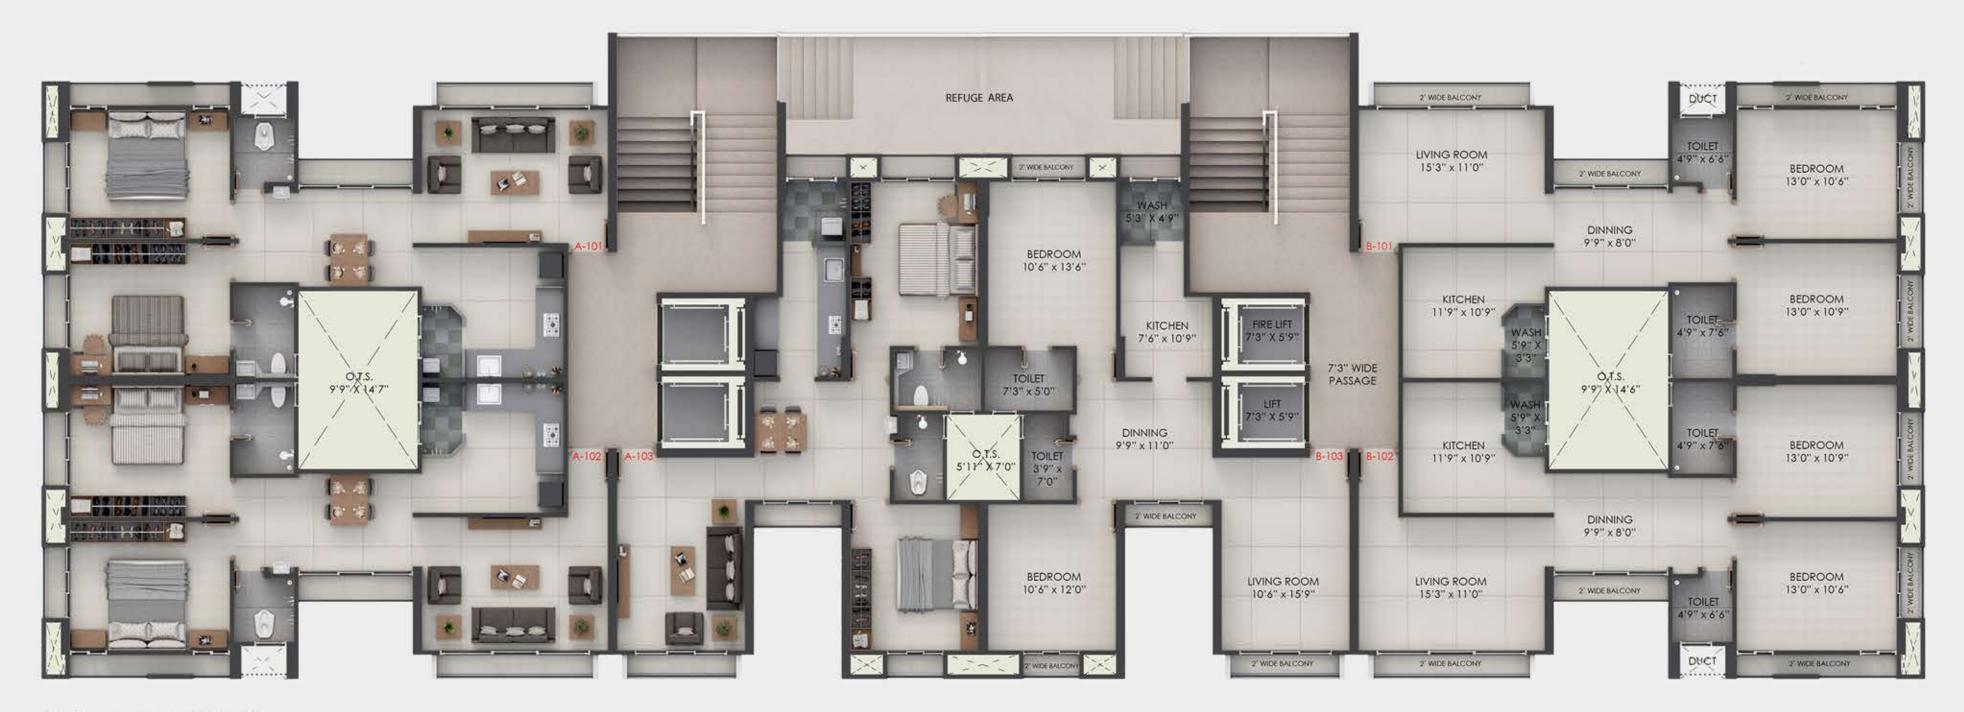

TYPICAL FLOOR PLAN TOWER A & B(6th, 8th & 12th)

TYPICAL FLOOR PLAN TOWER A & B (1st to 5th, 7th, 9th to 11th & 13th)