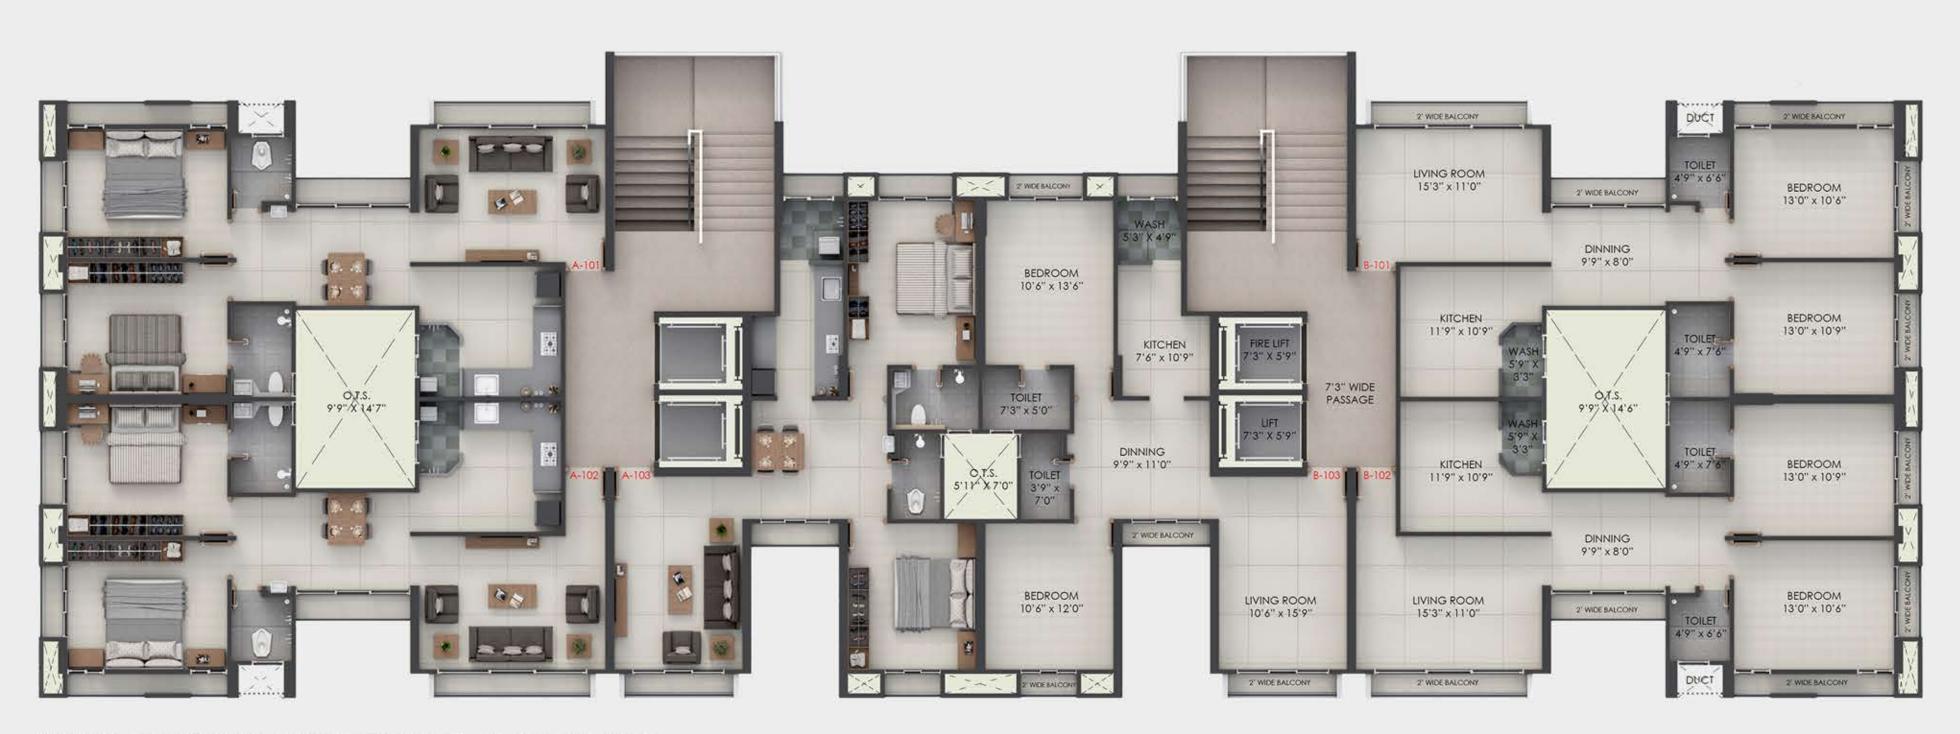

TYPICAL FLOOR PLAN TOWER A & B(6th, 8th & 12th)

TYPICAL FLOOR PLAN TOWER A & B (1st to 5th, 7th, 9th to 11th & 13th)