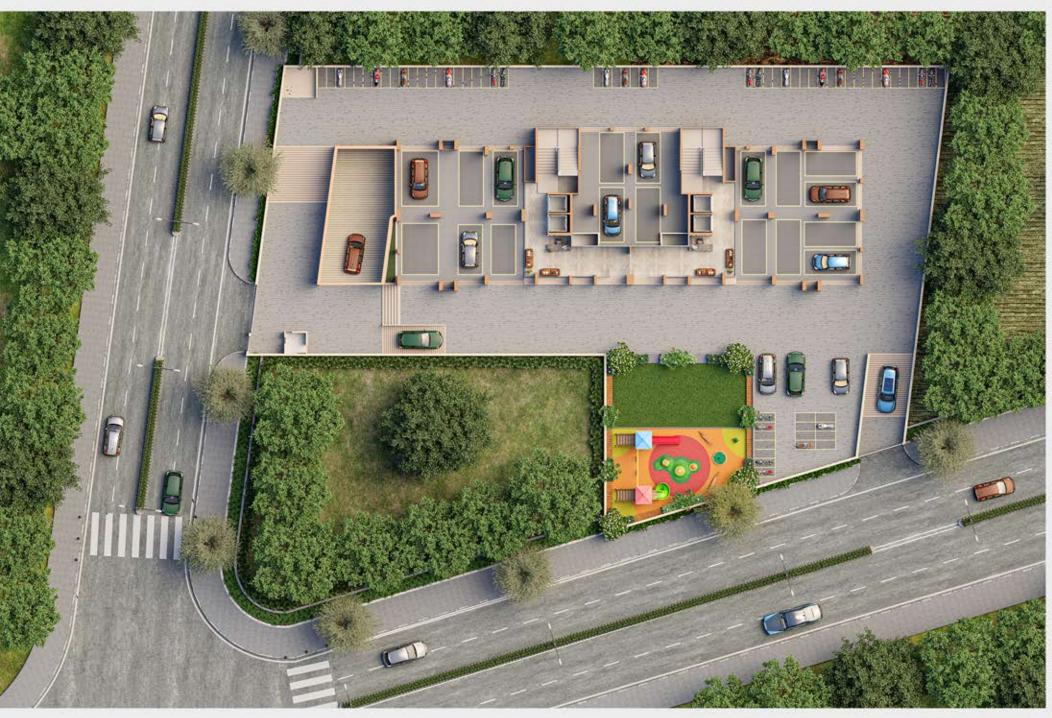

# **HAFSA TOWER**

Enhance the Living

FRONT ELEVATION (VIEW FROM HAYAT RESIDENCY)

GROUND FLOOR PLAN

CHILDREN PLAY AREA

PARKING

**BLOCKS** 

SPACE SPECIFICATIONS AT GROUND

: Hafsa Tower

: Hafsa Corporation

: T.P. 14, F.P. 111

: Residential High-Rise

: 13

: As Per SMC

: A&B

: Reception & Foyer, Parking & Chidren's Play Area

**SERVICES** 

**GENERATOR BACK UP** 

**ELEVATORS CONFIGURATION** 

WATER SUPPLY SOURCE

U.G.W.T O.H.W.T