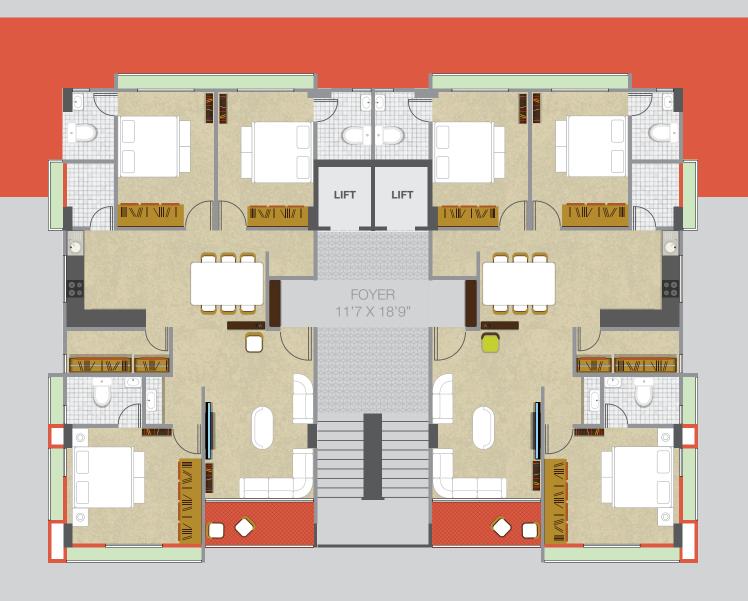

# **GROUND FLOOR PLAN**







# TYPICAL FLOOR PLAN



## **UNIT PLAN**









## **SPECIFICATION**



## **FLOORING**

Double charge vitrified tiles of standard company



### DOOR

- Main door: Veneer finish with wooden frame
- Internal doors: Flush door finish with wooden frame



- Granite platform with sink Ceramic tiles upto lintel level



#### WINDOW

Anodized aluminum sliding windows



#### BATHROOM

- Branded tiles upto lintel level
- Premium branded sanitary ware and CP fittings



#### **ELEVATORS**

Two elevators of standard brand



- ISI/Branded wires and cables
- 3 Phase concealed wiring
- Branded modular switches
- DB with earth leak circuit breaker



- CCTV Surveillance of common area
- VDP and intercom

Developer reserves the rights for alteration of specification and design. All dimension/area are approximate, average