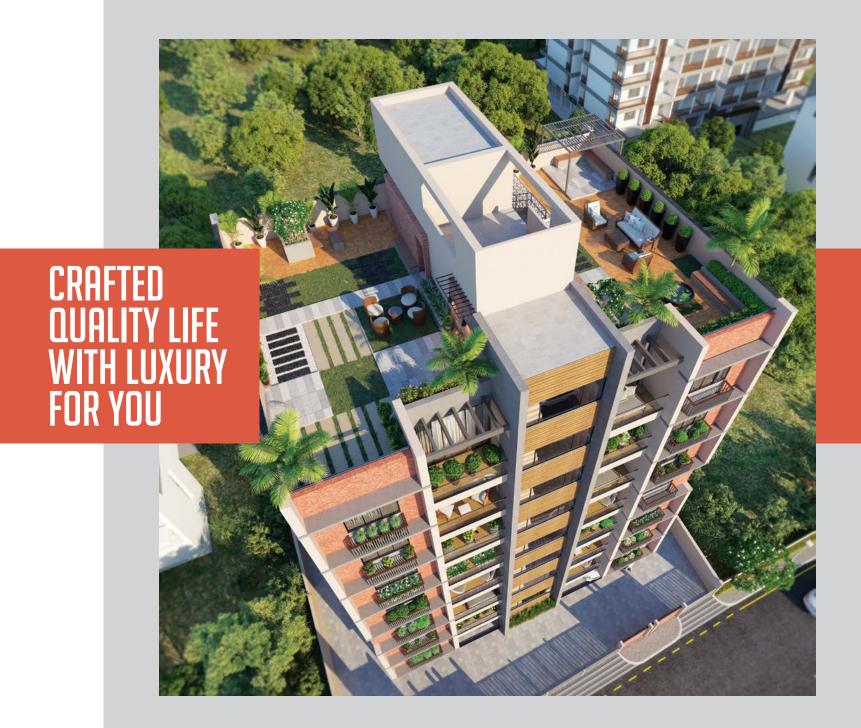

# **GROUND FLOOR PLAN**







# TYPICAL FLOOR PLAN



## **UNIT PLAN**









## **SPECIFICATION**



## **FLOORING**

Double charge vitrified tiles of standard company



### DOOR

- Main door: Veneer finish with wooden frame
- Internal doors: Flush door finish with wooden frame



- Granite platform with sink Ceramic tiles upto lintel level



#### WINDOW

Anodized aluminum sliding windows



#### BATHROOM

- Branded tiles upto lintel level
- Premium branded sanitary ware and CP fittings



#### **ELEVATORS**

Two elevators of standard brand



- ISI/Branded wires and cables
- 3 Phase concealed wiring
- Branded modular switches
- DB with earth leak circuit breaker



- CCTV Surveillance of common area
- VDP and intercom

Developer reserves the rights for alteration of specification and design. All dimension/area are approximate, average & subject to variations.