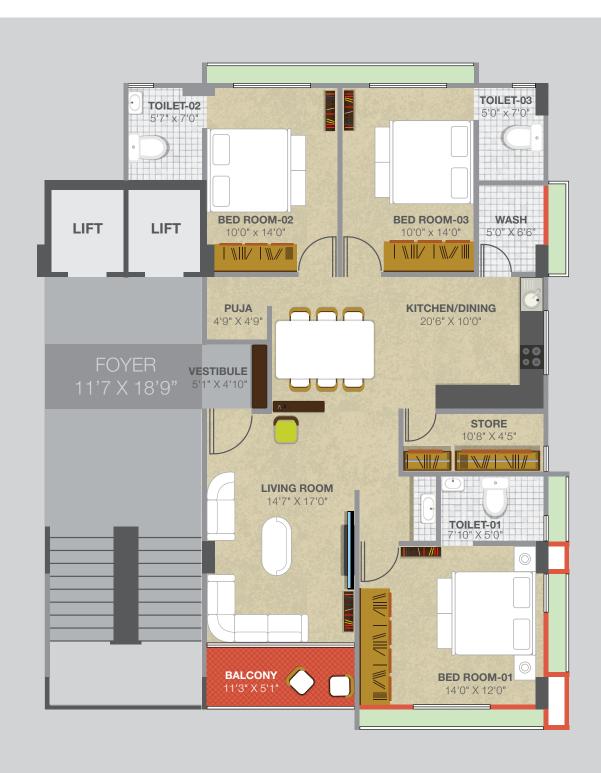

# **GROUND FLOOR PLAN**







# TYPICAL FLOOR PLAN



## **UNIT PLAN**









## **SPECIFICATION**



## **FLOORING**

Double charge vitrified tiles of standard company



### DOOR

- Main door: Veneer finish with wooden frame
- Internal doors: Flush door finish with wooden frame



- Granite platform with sink Ceramic tiles upto lintel level



#### WINDOW

Anodized aluminum sliding windows



#### BATHROOM

- Branded tiles upto lintel level
- Premium branded sanitary ware and CP fittings



#### **ELEVATORS**

Two elevators of standard brand



- ISI/Branded wires and cables
- 3 Phase concealed wiring
- Branded modular switches
- DB with earth leak circuit breaker



- CCTV Surveillance of common area
- VDP and intercom

Developer reserves the rights for alteration of specification and design. All dimension/area are approximate, average & subject to variat