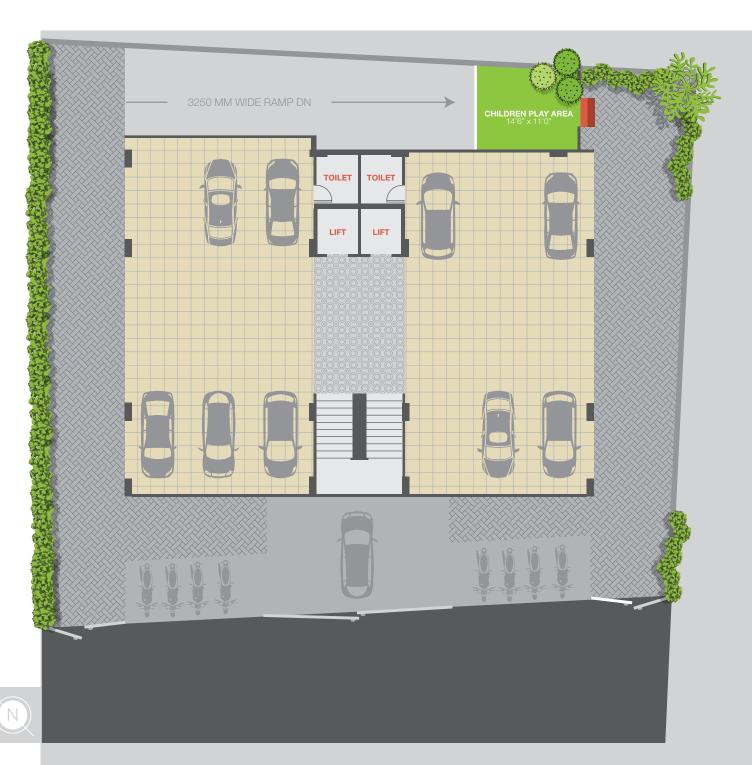

# **GROUND FLOOR PLAN**







# TYPICAL FLOOR PLAN



## **UNIT PLAN**









## **SPECIFICATION**



## **FLOORING**

Double charge vitrified tiles of standard company



### DOOR

- Main door: Veneer finish with wooden frame
- Internal doors: Flush door finish with wooden frame



- Granite platform with sink Ceramic tiles upto lintel level



#### WINDOW

Anodized aluminum sliding windows



#### BATHROOM

- Branded tiles upto lintel level
- Premium branded sanitary ware and CP fittings



#### **ELEVATORS**

Two elevators of standard brand



- ISI/Branded wires and cables
- 3 Phase concealed wiring
- Branded modular switches
- DB with earth leak circuit breaker



- CCTV Surveillance of common area
- VDP and intercom

Developer reserves the rights for alteration of specification and design. All dimension/a