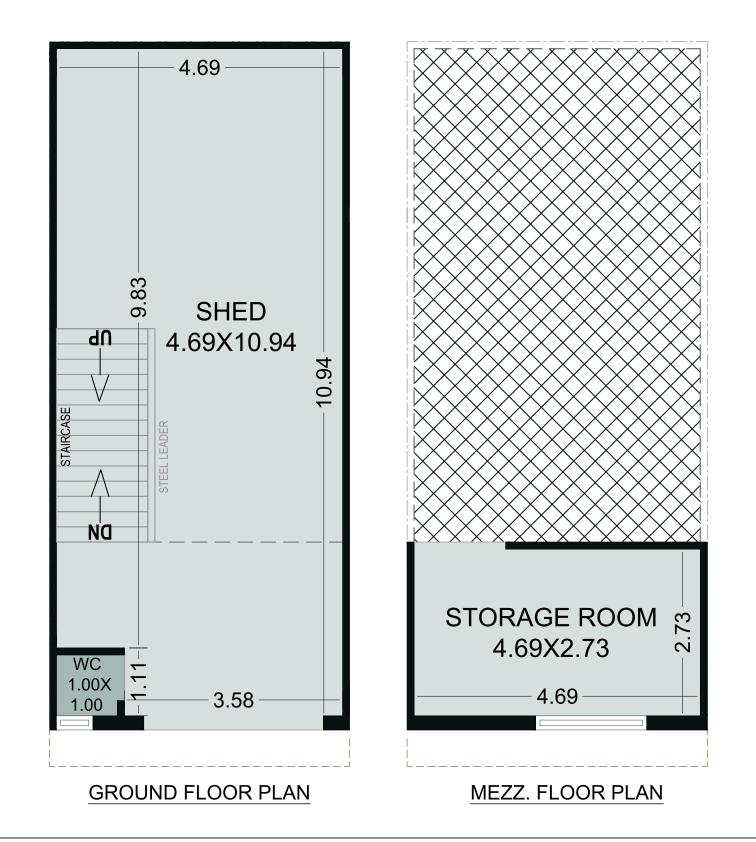

## Mangalmurti

INDUSTRIAL ESTATE

BLOCK - A SHED NO. 01

BLOCK - A SHED NO. 02,03

**PAGE - 04** 

BLOCK - A SHED NO. 04 TO 13

**BLOCK - B**SHED NO. 14 TO 17, 24 TO 26

BLOCK - B
SHED NO. 18 TO 23

BLOCK - B SHED NO. 27

GROUND FLOOR PLAN

MEZZ. FLOOR PLAN

BLOCK - C SHED NO. 28 TO 32

BLOCK - C SHED NO. 33

BLOCK - D SHED NO. 34

BLOCK - D SHED NO. 35 TO 51

ONO INDICONTILAN MILZZ. I LOOK I LAN