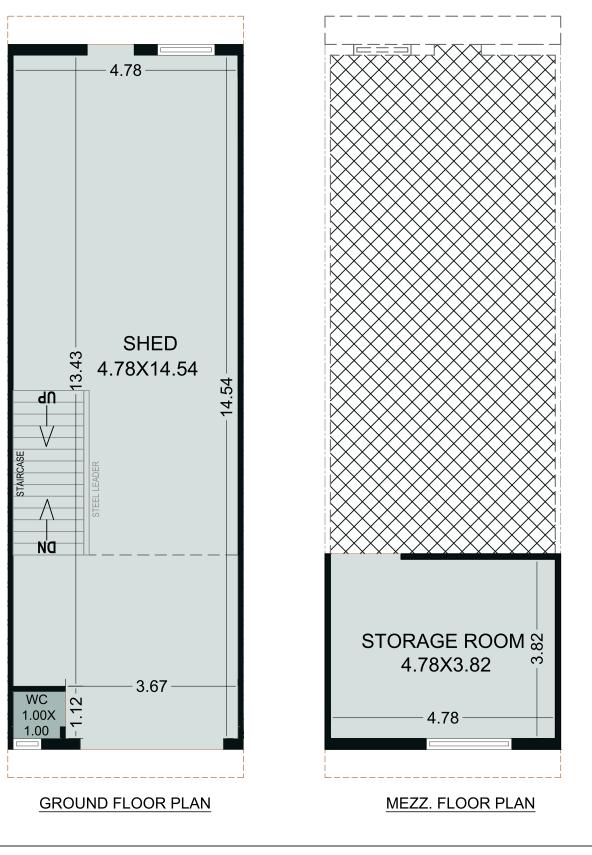

## Mangalmurti

INDUSTRIAL ESTATE

BLOCK - A SHED NO. 01

BLOCK - A SHED NO. 02,03

**PAGE - 04** 

BLOCK - A SHED NO. 04 TO 13

**BLOCK - B**SHED NO. 14 TO 17, 24 TO 26

BLOCK - B
SHED NO. 18 TO 23

BLOCK - B SHED NO. 27

GROUND FLOOR PLAN

MEZZ. FLOOR PLAN

BLOCK - C SHED NO. 28 TO 32

BLOCK - C SHED NO. 33

BLOCK - D SHED NO. 34

BLOCK - D SHED NO. 35 TO 51

ONO INDICONTILAN MILZZ. I LOOK I LAN