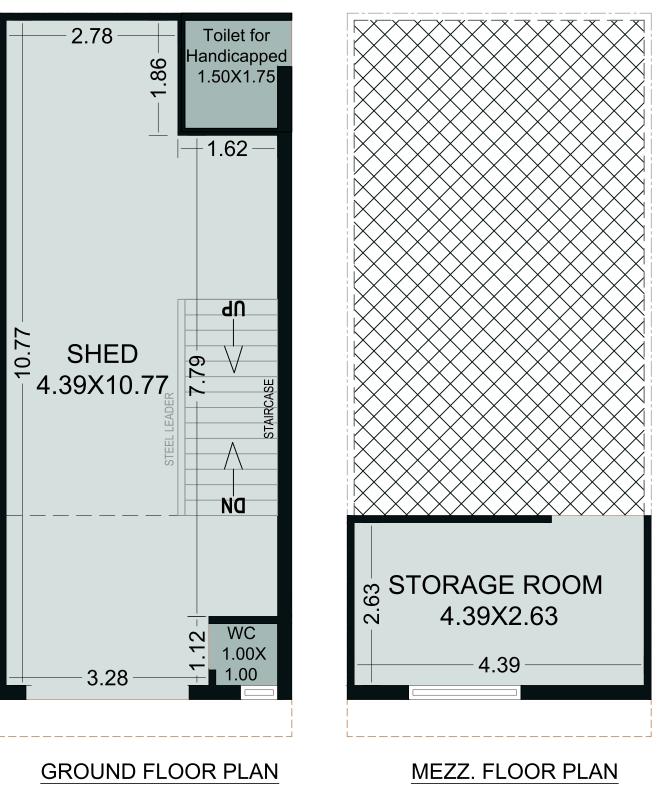

## Mangalmurti

INDUSTRIAL ESTATE

BLOCK - A SHED NO. 01

BLOCK - A SHED NO. 02,03

**PAGE - 04** 

BLOCK - A SHED NO. 04 TO 13

**BLOCK - B**SHED NO. 14 TO 17, 24 TO 26

BLOCK - B
SHED NO. 18 TO 23

BLOCK - B SHED NO. 27

GROUND FLOOR PLAN

MEZZ. FLOOR PLAN

BLOCK - C SHED NO. 28 TO 32

BLOCK - C SHED NO. 33

BLOCK - D SHED NO. 34

BLOCK - D SHED NO. 35 TO 51

ONO INDICONTILAN MILZZ. I LOOK I LAN