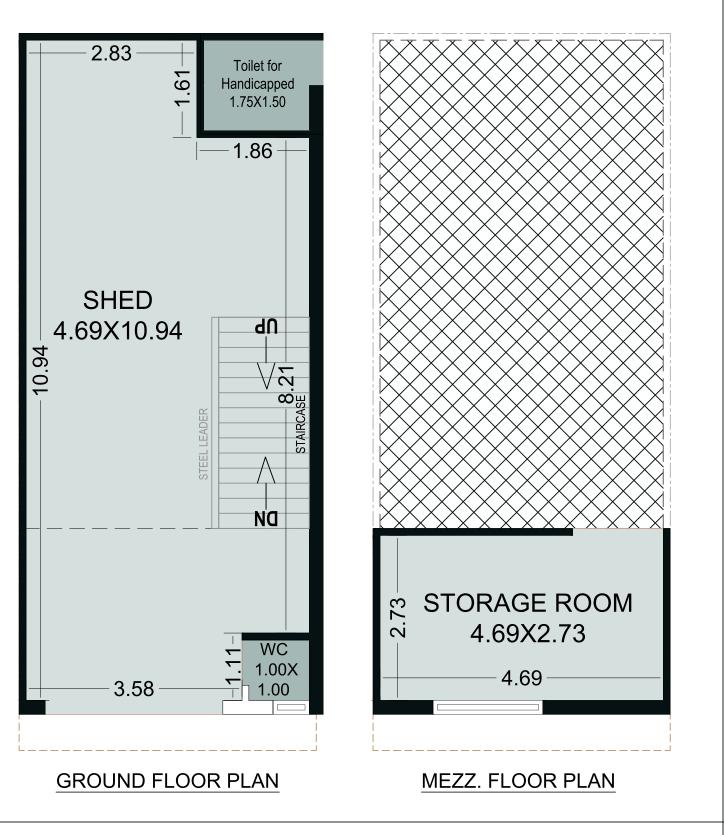

## Mangalmurti

INDUSTRIAL ESTATE

BLOCK - A SHED NO. 01

BLOCK - A SHED NO. 02,03

**PAGE - 04** 

BLOCK - A SHED NO. 04 TO 13

**BLOCK - B**SHED NO. 14 TO 17, 24 TO 26

BLOCK - B
SHED NO. 18 TO 23

BLOCK - B SHED NO. 27

GROUND FLOOR PLAN

MEZZ. FLOOR PLAN

BLOCK - C SHED NO. 28 TO 32

BLOCK - C SHED NO. 33

BLOCK - D SHED NO. 34

BLOCK - D SHED NO. 35 TO 51

ONO INDICONTILAN MILZZ. I LOOK I LAN