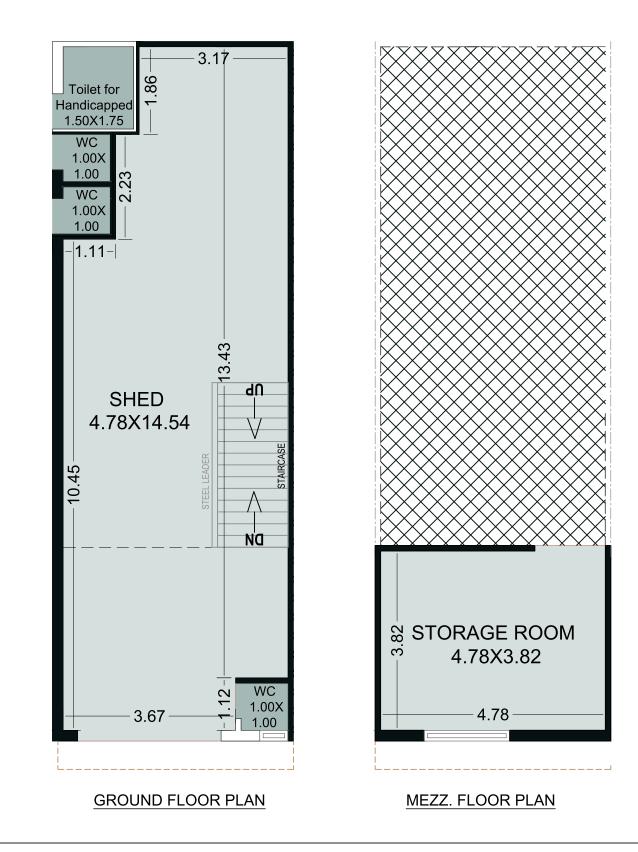

## Mangalmurti

INDUSTRIAL ESTATE

BLOCK - A SHED NO. 01

BLOCK - A SHED NO. 02,03

**PAGE - 04** 

BLOCK - A SHED NO. 04 TO 13

**BLOCK - B**SHED NO. 14 TO 17, 24 TO 26

BLOCK - B
SHED NO. 18 TO 23

BLOCK - B SHED NO. 27

GROUND FLOOR PLAN

MEZZ. FLOOR PLAN

BLOCK - C SHED NO. 28 TO 32

BLOCK - C SHED NO. 33

BLOCK - D SHED NO. 34

BLOCK - D SHED NO. 35 TO 51

ONO INDICONTILAN MILZZ. I LOOK I LAN