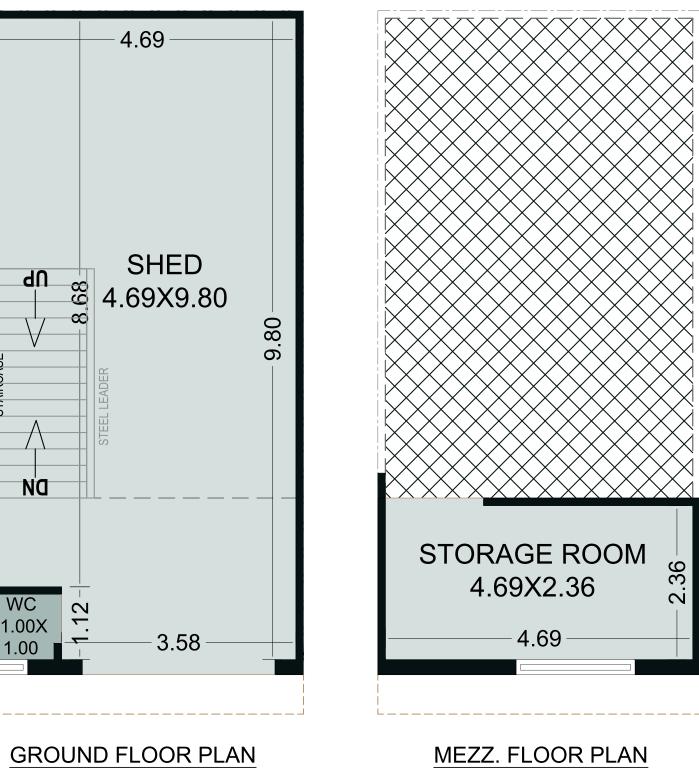

## Mangalmurti

INDUSTRIAL ESTATE

BLOCK - A SHED NO. 01

BLOCK - A SHED NO. 02,03

**PAGE - 04** 

BLOCK - A SHED NO. 04 TO 13

**BLOCK - B**SHED NO. 14 TO 17, 24 TO 26

BLOCK - B
SHED NO. 18 TO 23

BLOCK - B SHED NO. 27

GROUND FLOOR PLAN

MEZZ. FLOOR PLAN

BLOCK - C SHED NO. 28 TO 32

BLOCK - C SHED NO. 33

BLOCK - D SHED NO. 34

BLOCK - D SHED NO. 35 TO 51

ONO INDICONTILAN MILZZ. I LOOK I LAN