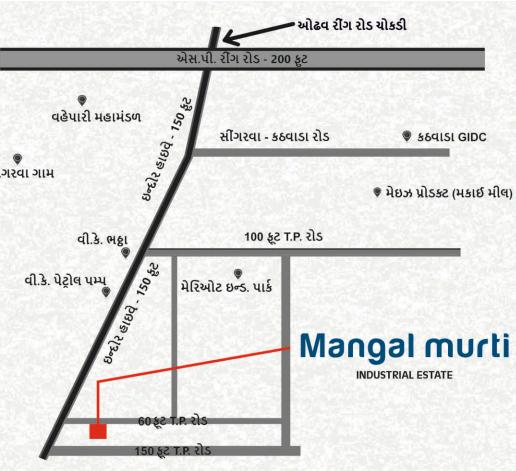

## રીંગ રોઠ થી નજીક ઘંઘો કરવા માટે સસ્તા ને સારા શેઠ ની યોજના

સ્ટેઈનલેશ સ્ટીલ ઈન્ડસ્ટ્રીઝ • વેર હાઉસ • કલર ઈન્ડસ્ટ્રીઝ • ક્રુટ એન્ડ એગ્રો એન્જીનીયરીંગ ઈન્ડસ્ટ્રીઝ • આઈ. ટી. • ઈલેકટ્રોનીક્સ • ગારમેન્ટસ ઓટોમોબાઈલ • પ્લાસ્ટીક ઈન્ડસ્ટ્રીઝ વગેરે લાયક જગ્યા