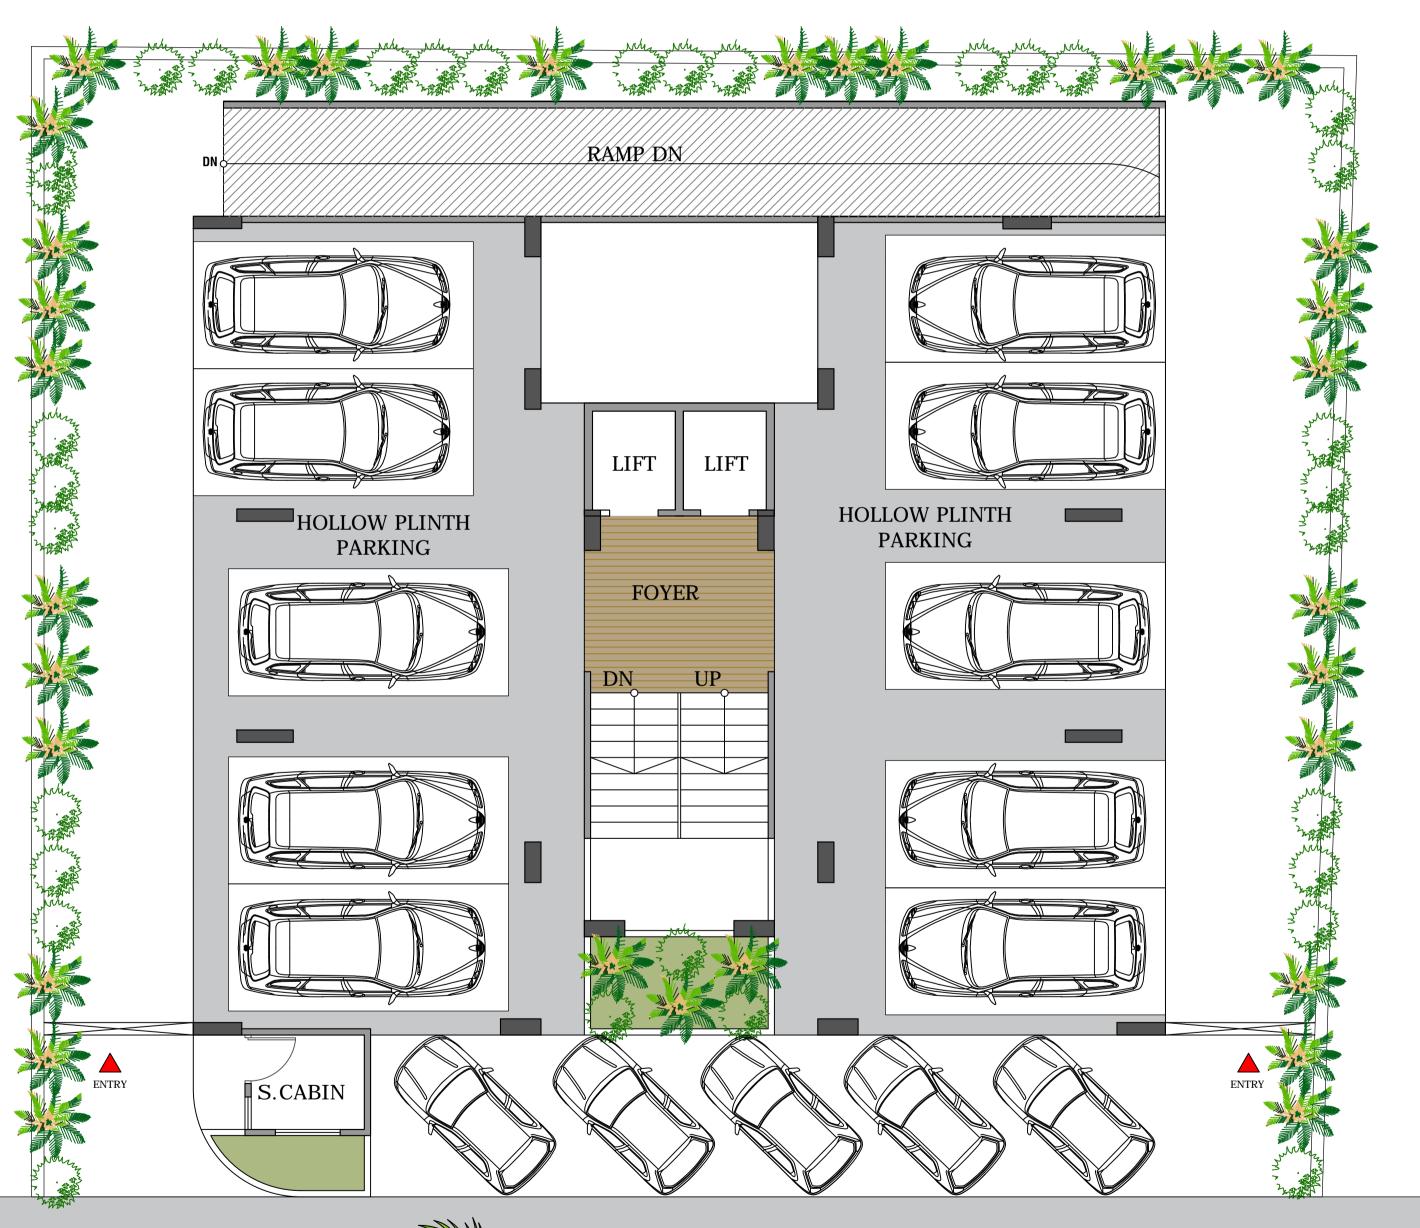

## Intelligently planned. beautifully built.

Standing tall like an insignia of class and elegance, these tower are truly exquisite to look at and utterly blissful to inhabit.





## **SPECIFICATION**

STRUCTURE R.C.C Frame Structure

FLOORING A Unique Premium Quality vitrified Tiles.

KITCHEN/STORE Exclusive granite platform with s.s sink & plain tiles dado-up to Lintel level.

TOILET/PLUMBING Western concept designed toilet. concealed plumbing

with cera & Equivalent & Glazed tiles up to lintel level.

ELECTRIFICATION Concealed copper wiring withnecessory number of points in

all rooms concealed electrification with premium quality

copper wire / cable & modular switches

and accessories

DOORS Decorative main door with veneer & internal

all door flush door.

WINDOW fully glaze