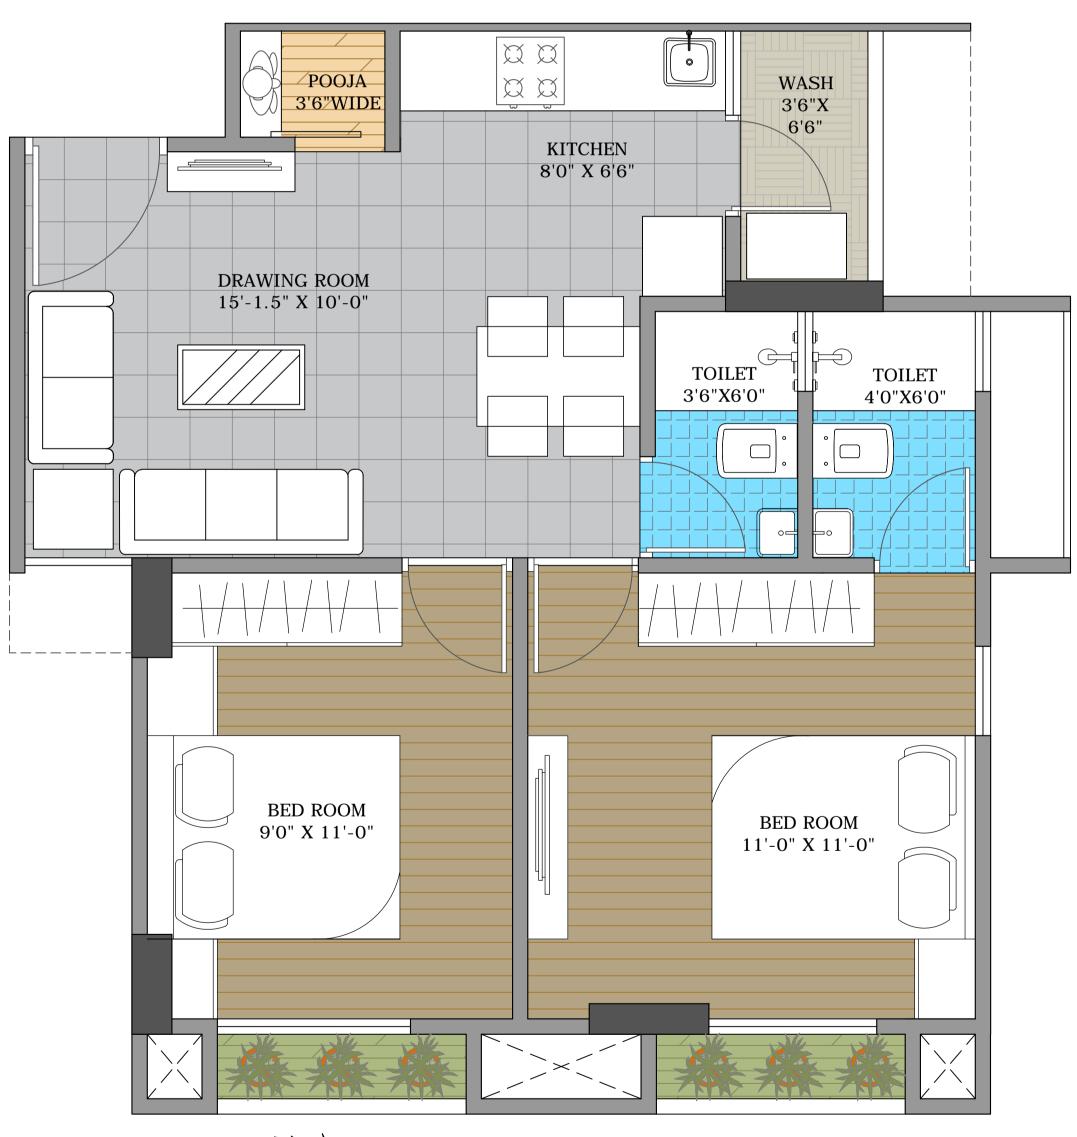

## Intelligently planned. beautifully built.

Standing tall like an insignia of class and elegance, these tower are truly exquisite to look at and utterly blissful to inhabit.





## **SPECIFICATION**

STRUCTURE R.C.C Frame Structure

FLOORING A Unique Premium Quality vitrified Tiles.

KITCHEN/STORE Exclusive granite platform with s.s sink & plain tiles dado-up to Lintel level.

TOILET/PLUMBING Western concept designed toilet. concealed plumbing

with cera & Equivalent & Glazed tiles up to lintel level.

ELECTRIFICATION Concealed copper wiring withnecessory number of points in

all rooms concealed electrification with premium quality

copper wire / cable & modular switches

and accessories

DOORS Decorative main door with veneer & internal

all door flush door.

WINDOW fully glazed anodized / powder coated aluminium

windows with stone jamb.

WALL / PAINT External wall with double coat sand face plaster with

asian paint internal wall mala plaster with putty fin