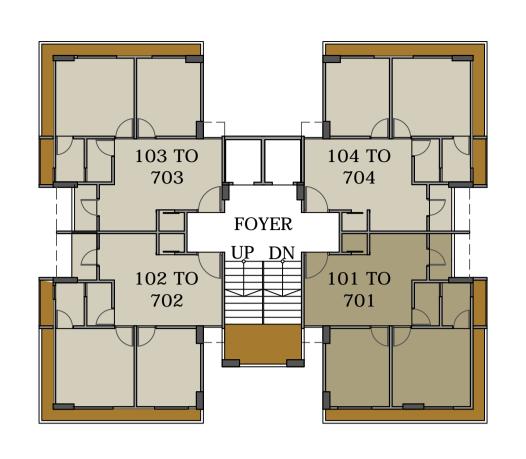

## Intelligently planned. beautifully built.

Standing tall like an insignia of class and elegance, these tower are truly exquisite to look at and utterly blissful to inhabit.





## **SPECIFICATION**

STRUCTURE R.C.C Frame Structure

FLOORING A Unique Premium Quality vitrified Tiles.

KITCHEN/STORE Exclusive granite platform with s.s sink & plain tiles dado-up to Lintel level.

TOILET/PLUMBING Western concept designed toilet. concealed plumbing

with cera & Equivalent & Glazed tiles up to lintel level.

ELECTRIFICATION Concealed copper wiring withnecessory number of points in

all rooms concealed electrification with premium quality

copper wire / cable & modular switches

and accessories

DOORS Decorative main door with veneer & internal

all door flush door.

WINDOW fully glazed an