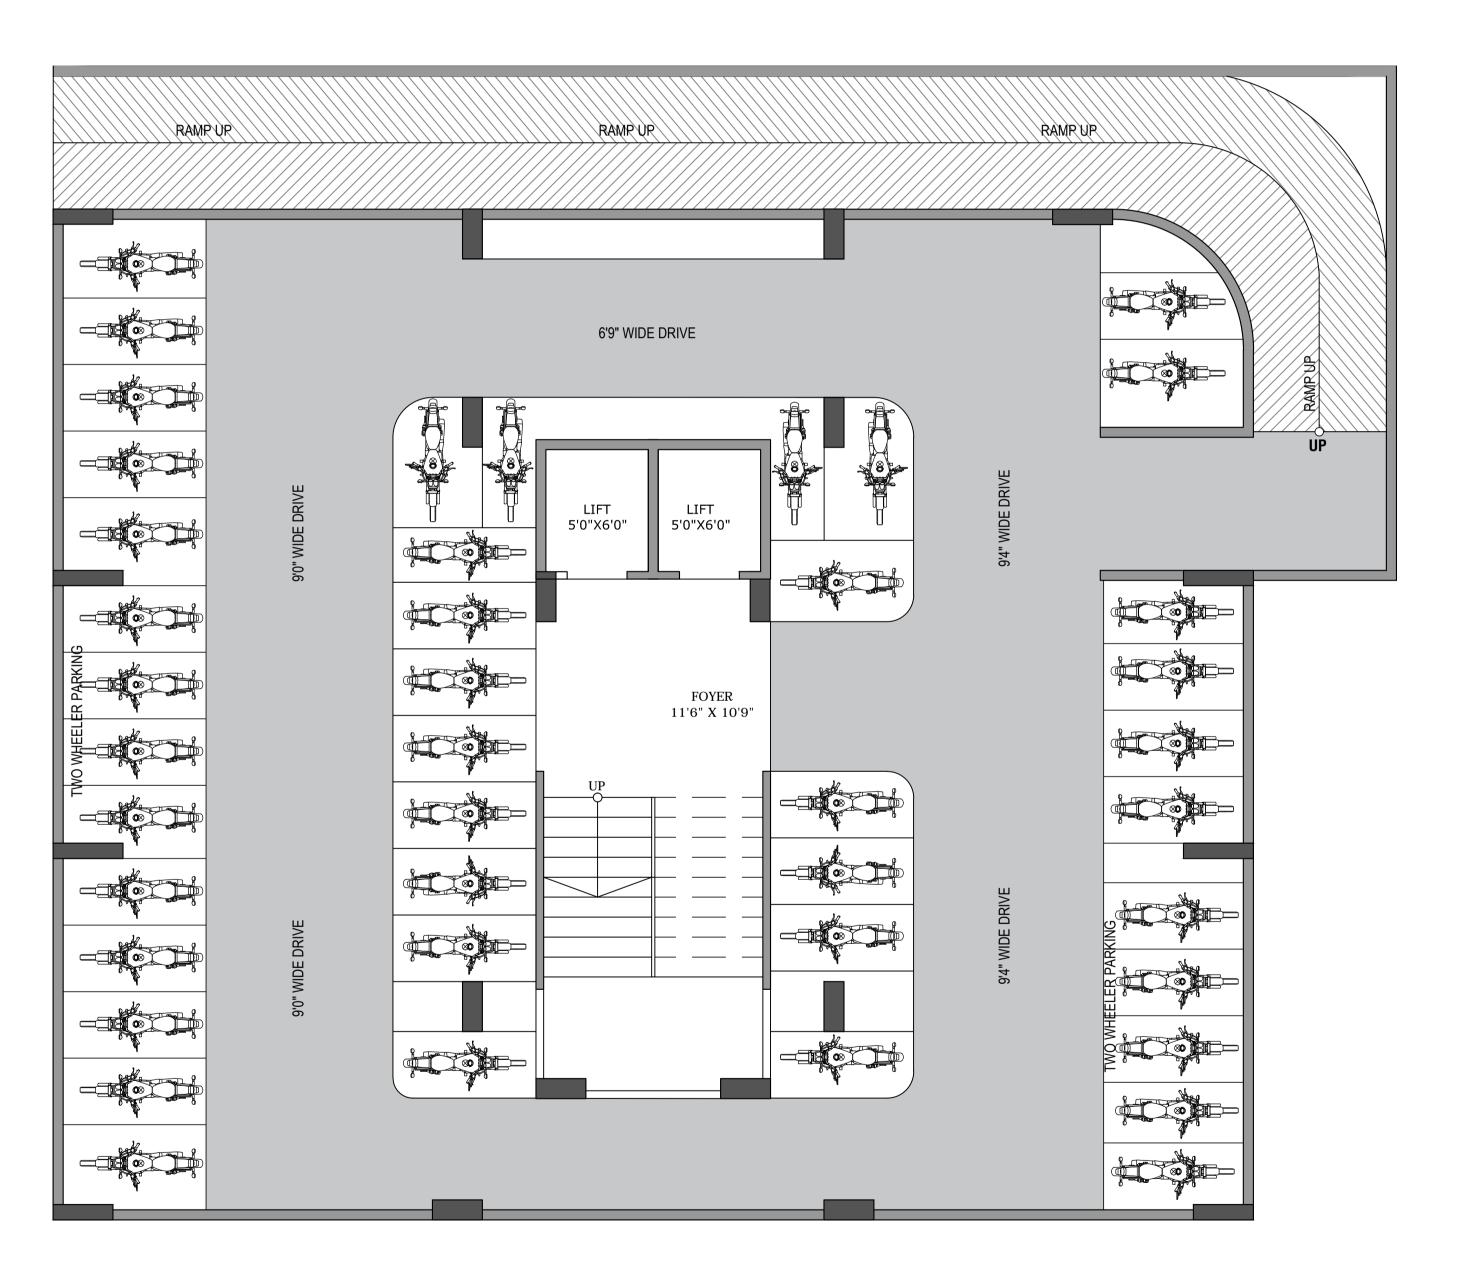

## Intelligently planned. beautifully built.

Standing tall like an insignia of class and elegance, these tower are truly exquisite to look at and utterly blissful to inhabit.





## **SPECIFICATION**

STRUCTURE R.C.C Frame Structure

FLOORING A Unique Premium Quality vitrified Tiles.

KITCHEN/STORE Exclusive granite platform with s.s sink & plain tiles dado-up to Lintel level.

TOILET/PLUMBING Western concept designed toilet. concealed plumbing

with cera & Equivalent & Glazed tiles up to lintel level.

ELECTRIFICATION Concealed copper wiring withnecessory number of points in

all rooms concealed electrification with premium quality

copper wire / cable & modular switches

and accessories

DOORS Decorative main door with veneer & internal

all door flush door.

WINDOW fully