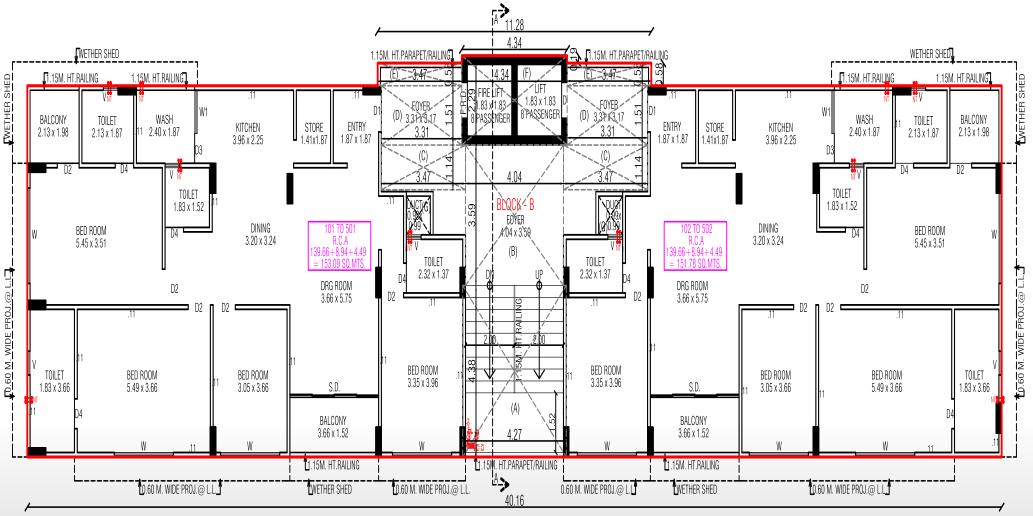

#### 1ST TO 5TH FLOOR PLAN ( TYPICAL FLOOR PLAN )

1ST TO 5TH FLOOR RERA CARPET AREA CALCULATION