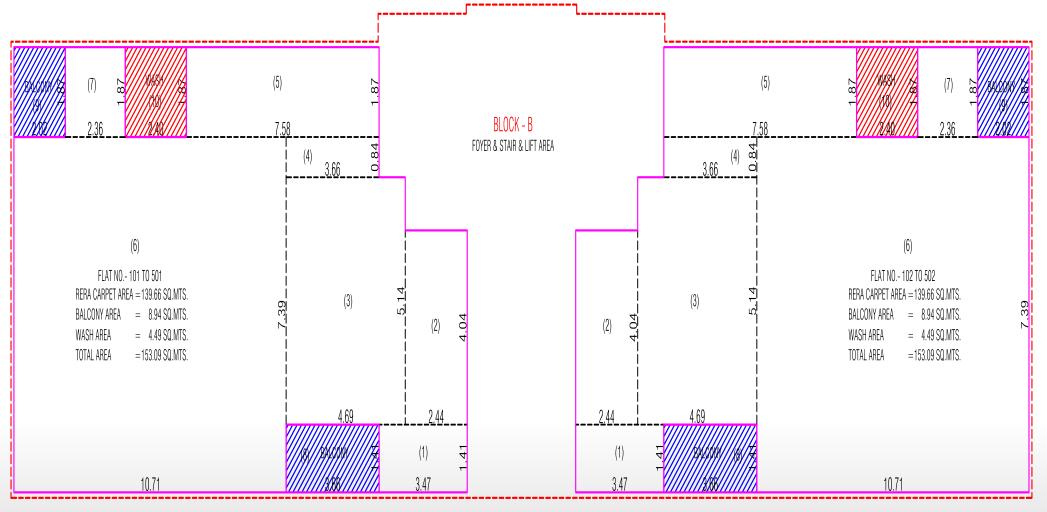

#### 1ST TO 5TH FLOOR PLAN ( TYPICAL FLOOR PLAN )

1ST TO 5TH FLOOR RERA CARPET AREA CALCULATION