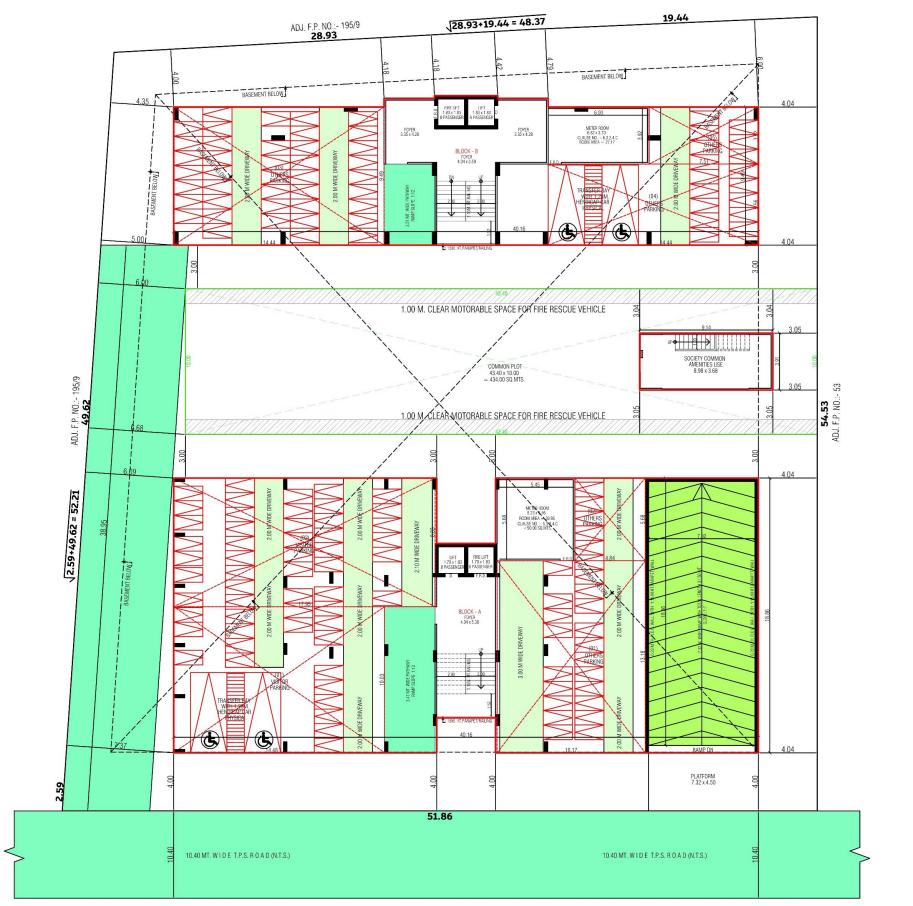

### **COMMON AMENITIES**

Parking, Compound wall with iron gate. Club house, garden, overhead & underground water tank.