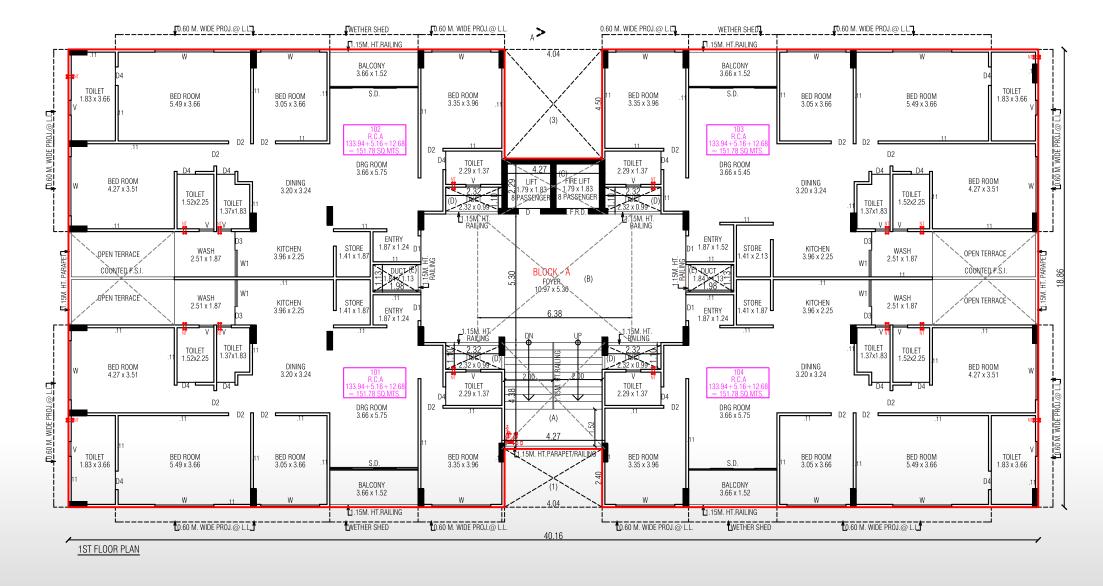

#### 1ST TO 5TH FLOOR PLAN ( TYPICAL FLOOR PLAN )

1ST TO 5TH FLOOR RERA CARPET AREA CALCULATION