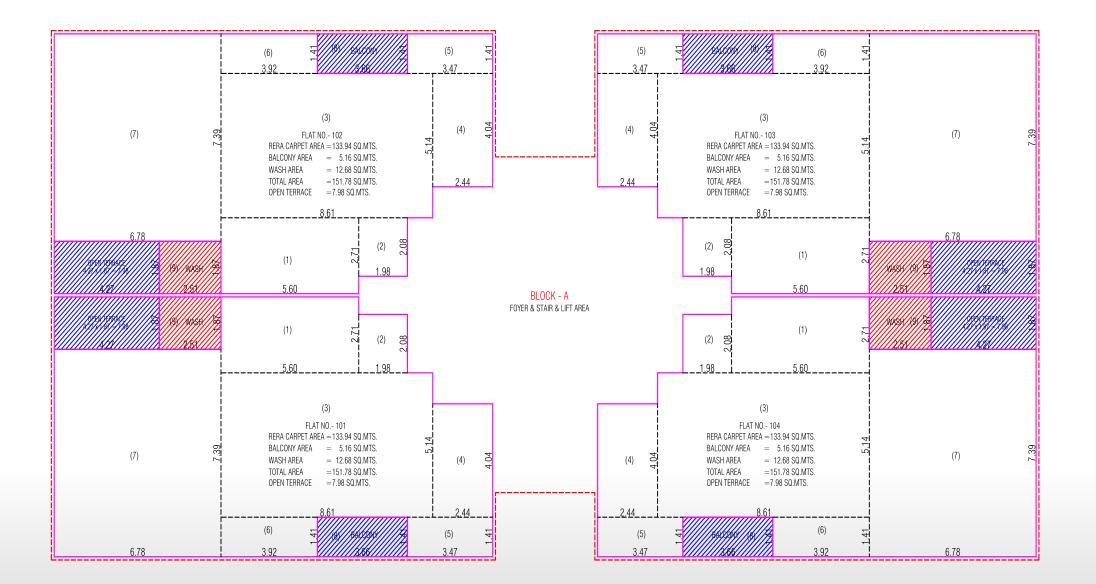

# PROPOSED ELEVATION





















2ND & 3RD & 4TH FLOOR RERA CARPET AREA CALCULATION



#### 1ST TO 5TH FLOOR PLAN ( TYPICAL FLOOR PLAN )





1ST TO 5TH FLOOR RERA CARPET AREA CALCULATION







## **STRUCTURE**

Earthquake resistance R.C.C frame structure as per structural engineer's design.

# **FLOORING**

Vitrified flooring in all rooms & kitchen.

# <u>KITCHEN</u>

Granite platform with SS sink.

#### WASH AREA

Kota stone flooring. Provision for washing machine with electrical & plumbing point.

#### **DOORS & WINDOWS**

All doors flush door without laminates. Premium quality aluminium sections.

### **PLASTER**

Smooth finished plaster with putty internally. Double coat sand face plaster externally with paint.

### **GLAZED TILES**

Glazed tiles dado up to lintel level in bathroom, toilet & kitchen.

#### *