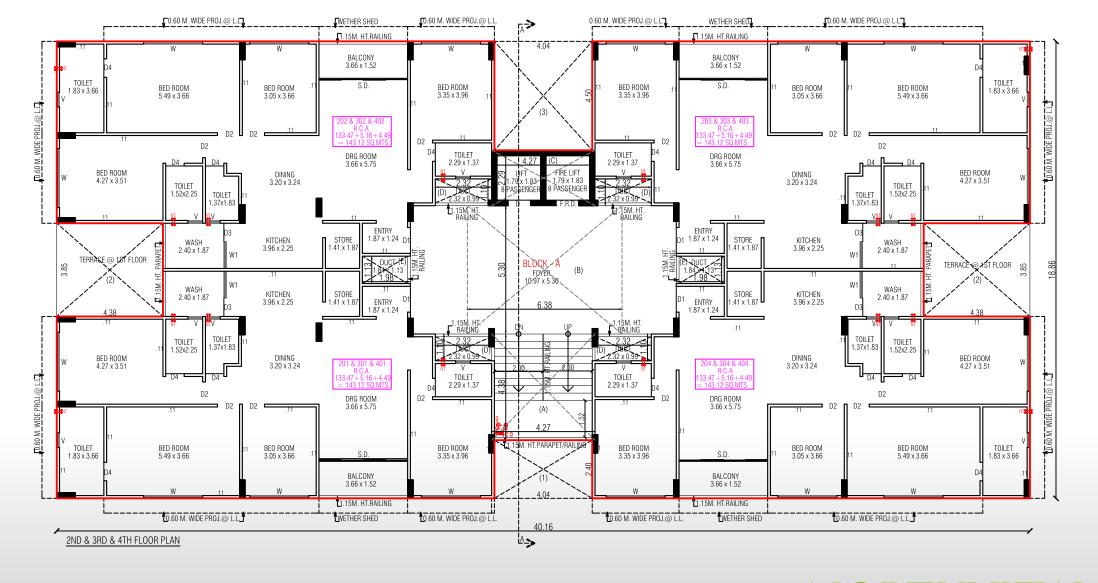

#### 1ST TO 5TH FLOOR PLAN ( TYPICAL FLOOR PLAN )

1ST TO 5TH FLOOR RERA CARPET AREA CALCULATION