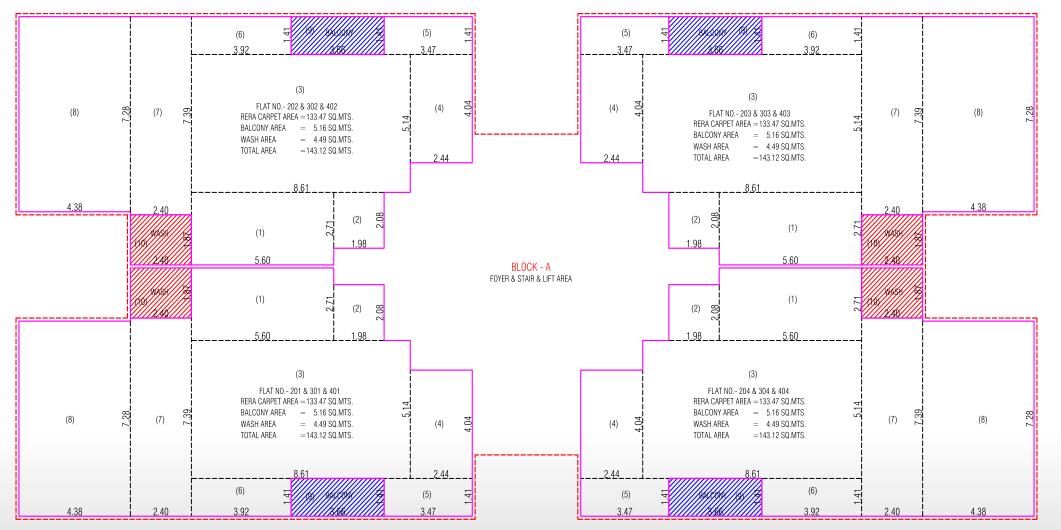

# PROPOSED ELEVATION





















2ND & 3RD & 4TH FLOOR RERA CARPET AREA CALCULATION



#### 1ST TO 5TH FLOOR PLAN ( TYPICAL FLOOR PLAN )





1ST TO 5TH FLOOR RERA CARPET AREA CALCULATION







## **STRUCTURE**

Earthquake resistance R.C.C frame structure as per structural engineer's design.

# **FLOORING**

Vitrified flooring in all rooms & kitchen.

# <u>KITCHEN</u>

Granite platform with SS sink.

#### WASH AREA

Kota stone flooring. Provision for washing machine with electrical & plumbing point.

#### **DOORS & WINDOWS**

All doors flush door without laminates. Premium quality aluminium sections.

### **PLASTER**

Smooth finished plaster with putty internally. Double coat sand face plaster externally with paint.

### **GLAZED TILES**

Glazed tiles dado up to lintel level in bathroom, toilet & kitchen.

#### **ELECT