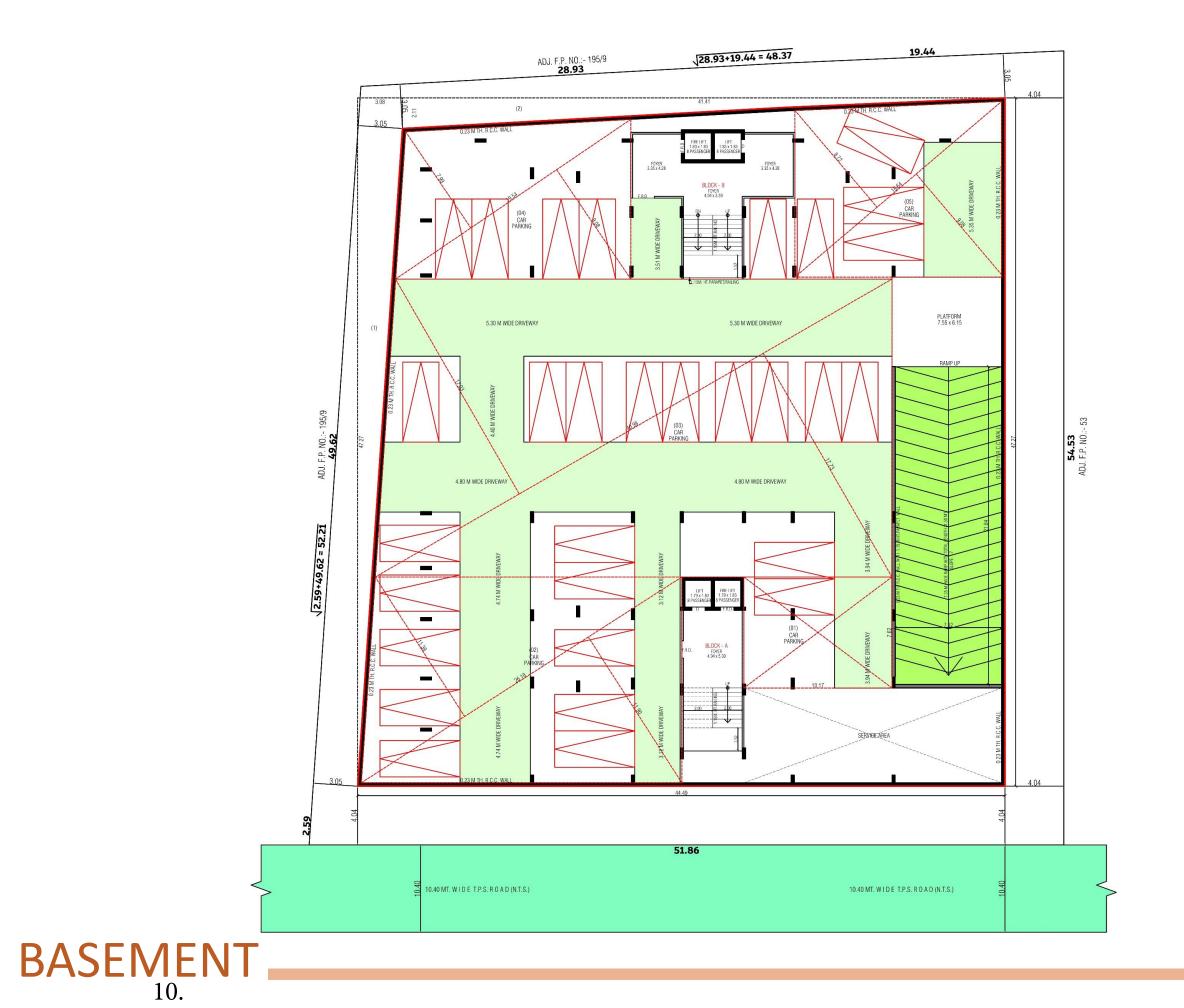

### **COMMON AMENITIES**

Parking, Compound wall with iron gate. Club house, garden, overhead & underground water tank.