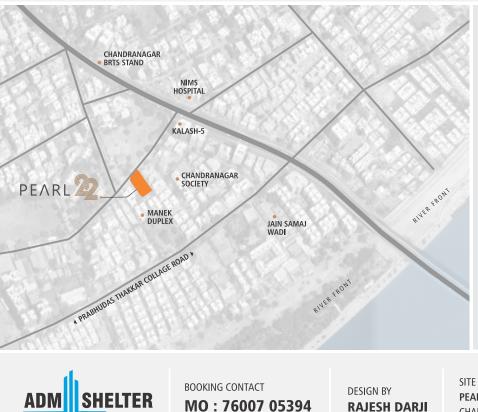

MO: 76007 05394

SITE ADDRESS PEARL 22, OLD CHANDRA APARTMENT, NR. OLD AGE HOME, CHANDRANAGAR BRTS BUS STAND, PALDI, AHMEDABAD.