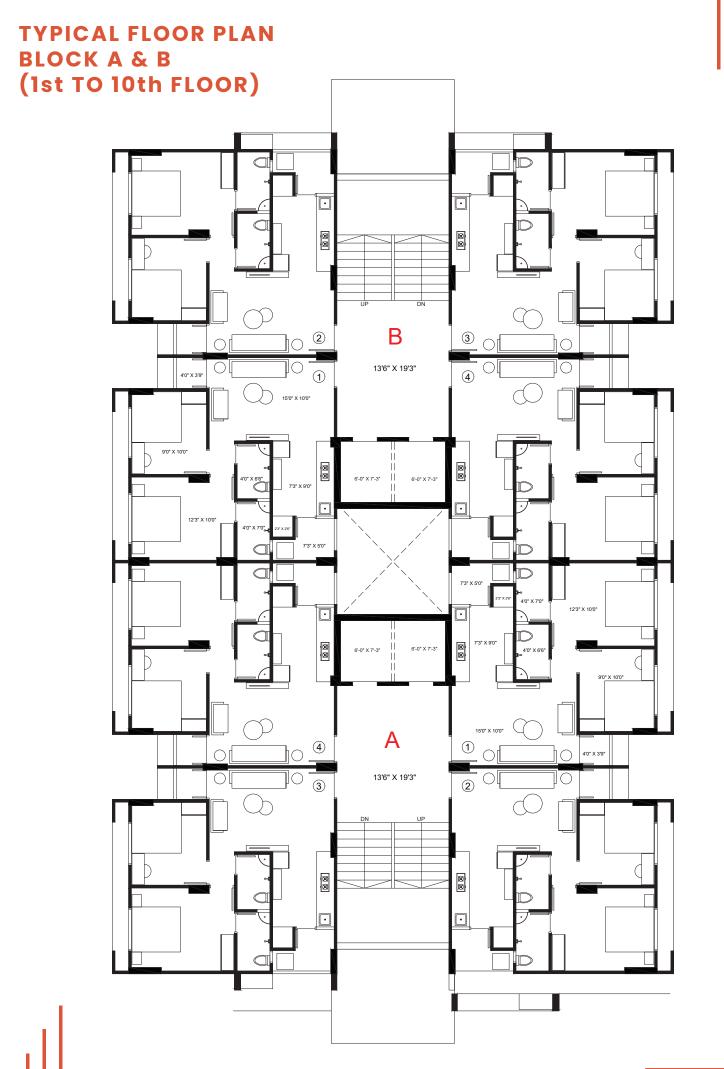

### TYPICAL FLOOR PLAN BLOCK C (1st TO 9th FLOOR)

## TYPICAL FLOOR PLAN BLOCK C (10th FLOOR)