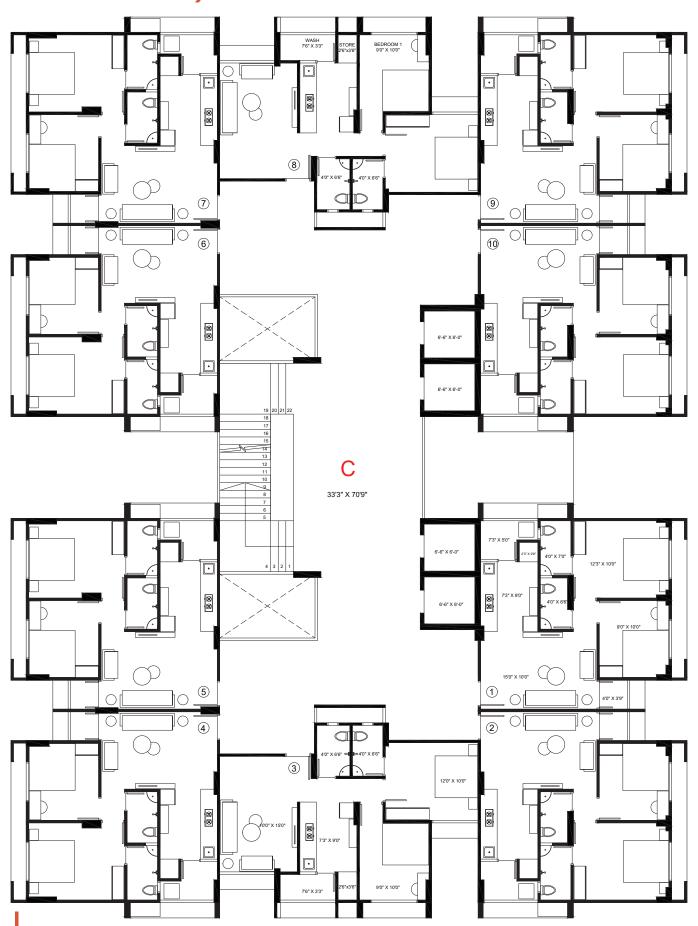

### TYPICAL FLOOR PLAN BLOCK C (1st TO 9th FLOOR)

## TYPICAL FLOOR PLAN BLOCK C (10th FLOOR)