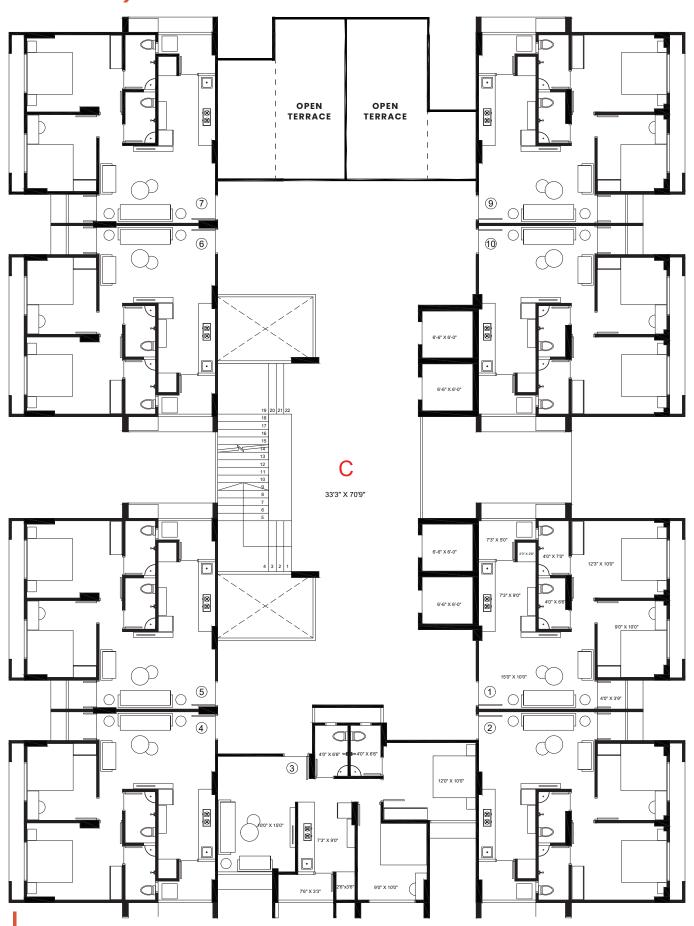

### TYPICAL FLOOR PLAN BLOCK C (1st TO 9th FLOOR)

## TYPICAL FLOOR PLAN BLOCK C (10th FLOOR)