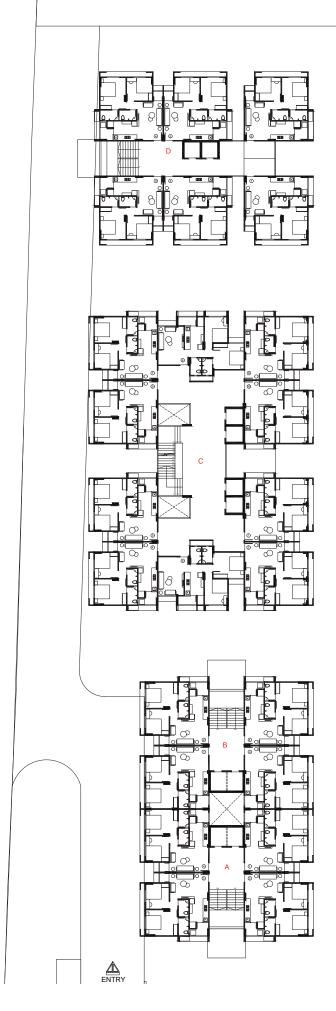

# PEARLHEIGHTS





PEARL HEIGHTS



### TYPICAL FLOOR PLAN BLOCK C (1st TO 9th FLOOR)



## TYPICAL FLOOR PLAN BLOCK C (10th FLOOR)



### TYPICAL FLOOR PLAN BLOCK D (1st TO 10th FLOOR)



## PEARLHEIGHTS

#### **SPECFICATIONS**

#### **STRUCTURE**

RCC Framed Strucutre.

#### **PLASTER**

- External double coat sandface plaster.
- Internal plaster.

#### **FLOORING**

 Vitrified tiles in living, dining and all other bed rooms.

#### **KITCHEN**

- Granite counter
- Tiles in flooring and dadi upto 7' heights.
- Kota flooring and ceramic dado in utility.

#### **PAINTING**

- External waals with acrylic water proofing paint.
- Putty on all internalk wall
- All railings in enamel paint.

#### **DOORS / WINDOWS**

- Decorative main entrance door with wooden frame and all other doors with wooden flush door shu