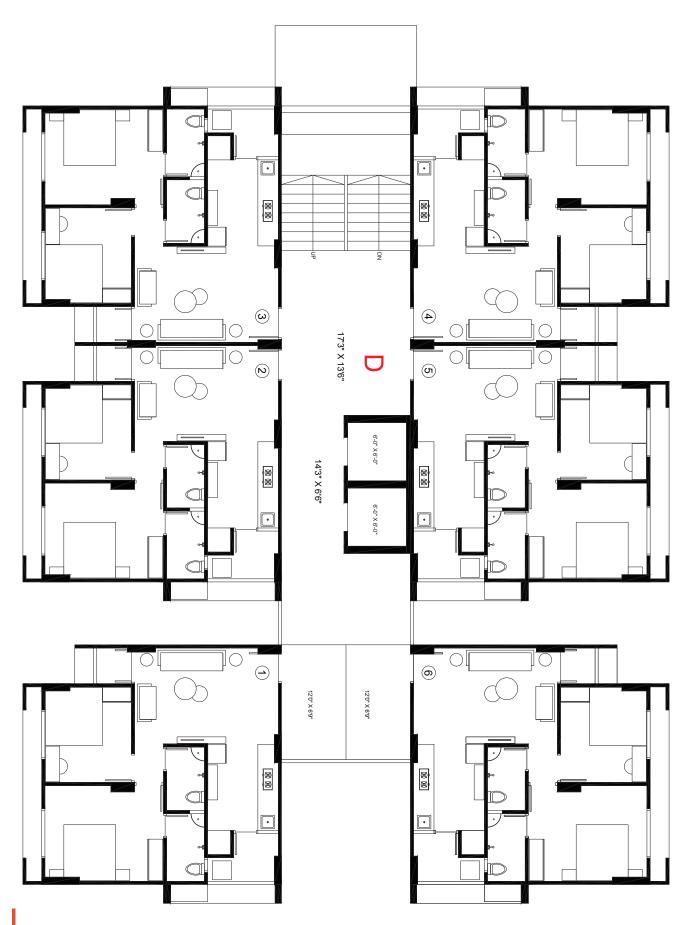

# PEARLHEIGHTS





PEARL HEIGHTS



### TYPICAL FLOOR PLAN BLOCK C (1st TO 9th FLOOR)



## TYPICAL FLOOR PLAN BLOCK C (10th FLOOR)



### TYPICAL FLOOR PLAN BLOCK D (1st TO 10th FLOOR)



## PEARLHEIGHTS

#### **SPECFICATIONS**

#### **STRUCTURE**

RCC Framed Strucutre.

#### **PLASTER**

- External double coat sandface plaster.
- Internal plaster.

#### **FLOORING**

 Vitrified tiles in living, dining and all other bed rooms.

#### **KITCHEN**

- Granite counter
- Tiles in flooring and dadi upto 7' heights.
- Kota flooring and ceramic dado in utility.

#### **PAINTING**

- External waals with acrylic water proofing paint.
- Putty on all internalk wall
- All railings in enamel paint.

#### **DOORS / WINDOWS**

- Decorative main entrance door with wooden frame and all other doors with wooden flush door shutters.
- Powder coated aluminum windows.

#### **TOILETS**

- Anti-skid ceramic tiles for flooring.
- Desiner superior quality tiles on walls up to lintel level.
- All ba