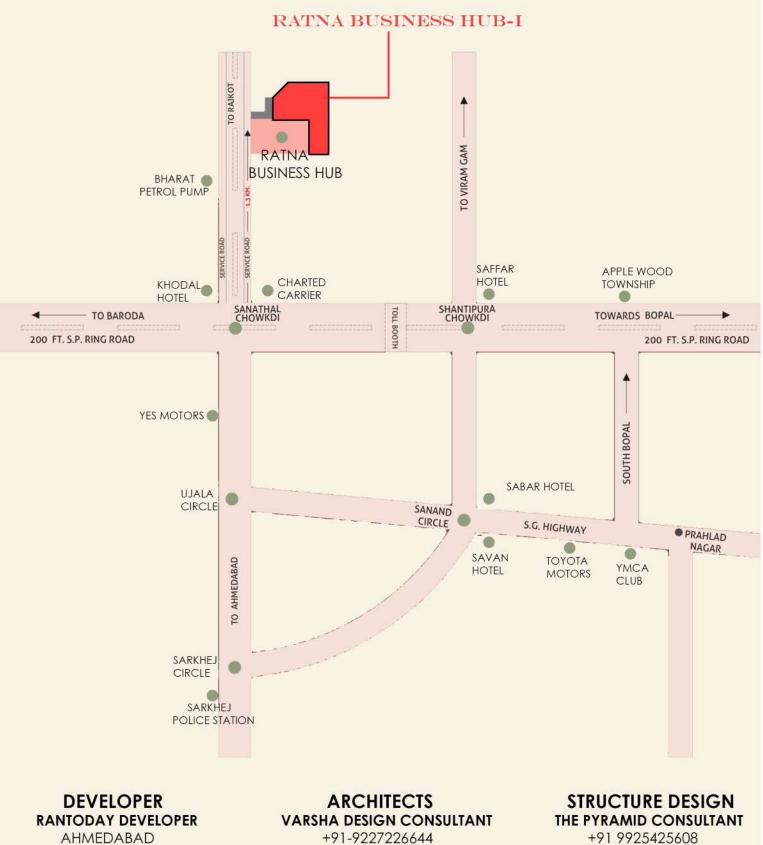

## LOCATION

#### SITE ADDRESS **RATNA BUSINESS HUB-I**

NEAR GOPAL PALACE HOTEL, OPP.B.P PETROL PUMP, SANATHAL-CHANGODAR HIGHWAY, NEAR SANATHAL CHOKDI RING ROAD , AHMEDABAD

AHMEDABAD