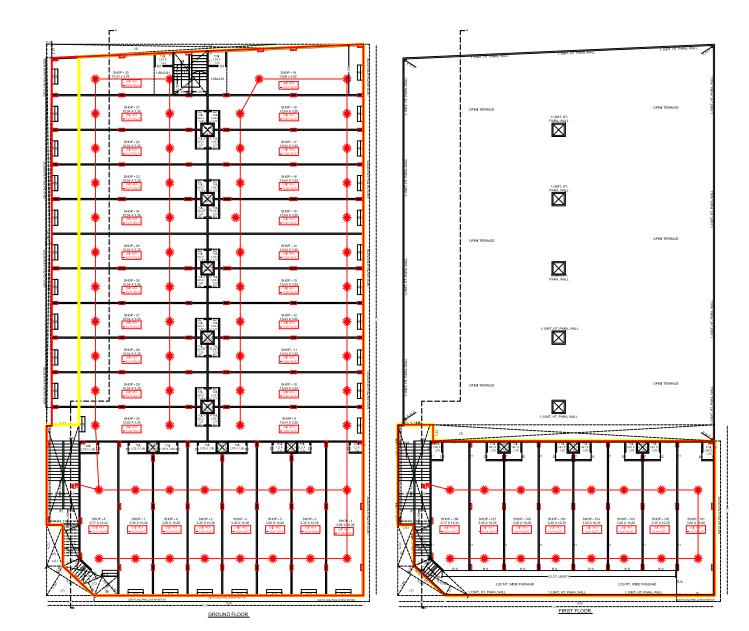

COMMERCIAL COMPLEX



### WHERE IDEA MEETS BUSINESS

When you are doing business you need to look the part too.which is why , a workspace at Ratna Business Hub-I can be a valuable advantage.

The location offers great advantages for small, medium and large scale retailers of all market segments

## AN EXTRAORDINARY BUSINESS HUB



RATNA BUSINESS HUB-I is designed to offer a global business experience at work: naturally , its location has been picked with care.

Standing elegantly and easily accessible by road. with a strategic location and its unquue flexible design, your work space at Ratna Business Hub-I would easily rank as the most desirable workspace in Ahmedabad.

### A WORKSPACE THAT SIGNALS YOUR STATURE AND SHOWCASE YOUR COMPANY'S IMAGE.



## **PARKING PLAN**





FF 101 TO 108



5

### GF 31 TO 56



# PERFECT BUSINESS HUB FOR MODERN BUSINESS

























### AMENITIES







High Level Security









24 Hours Water Supply



Spacious Work Spaces





Vastu Compliant

## SPECIFICATION

#### STRUCTURE

EARTHQUAKE RESISTANCE R.C.C FRAME STRUCTURE.

#### FLOORING

POLISH KOTA STONE FLOORING TILES DADO UP TO LINTEL LEVEL PAVING IN PARKING

#### **ELECTRIFICATION**

**BRANDED MODULAR SWITCHES** 3 PHASE CONCEALED COPPER WIRING WITH ADEQUATE NUMBER OF POINTS

WINDOWS ANODIZED ALUMINIUM SLIDING WINDOWS

#### WALL FINISH

EXTERNAL DOUBLE COTE TIPPANI PLASTER WITH WATER PROOF COLOUR INTERNAL SMOOTH PLASTER WITH PUTTY FINISH

#### PLUMBING WORK

STANDARD QUALITY PLUMBING FIXTURE & SANITARY WARE C.P.V.C PIPES FOR WATER SUPPLY PERCOLATION WELLS AS PER THE NORM