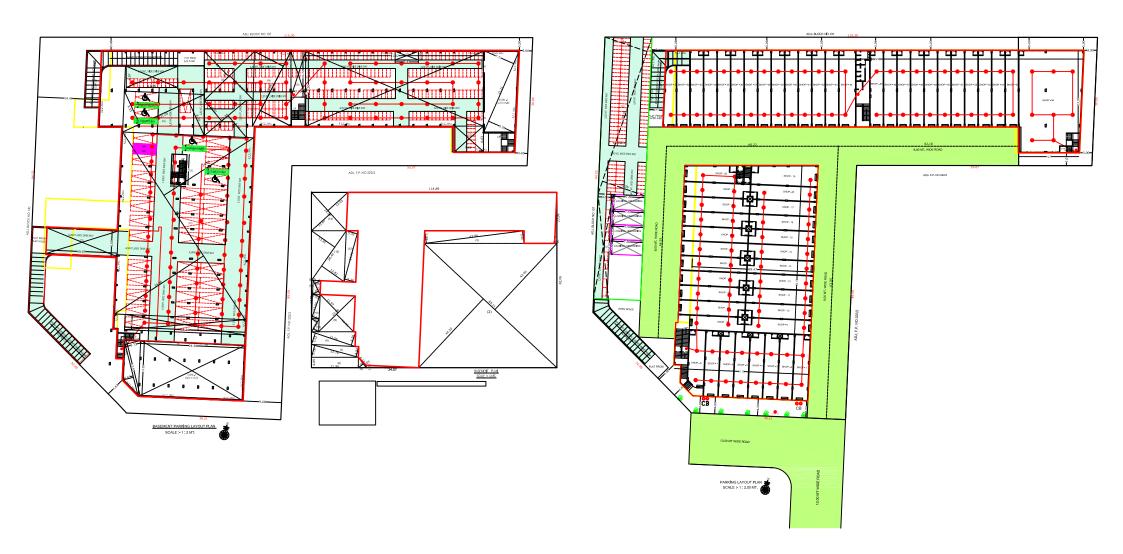

## **PARKING PLAN**

FF 101 TO 108

5

### GF 31 TO 56

#### PARKING

ALLOTMENT BASEMENT PARKING CAR AND TWO-WHELLER PARKING ON GROUND FLOOR