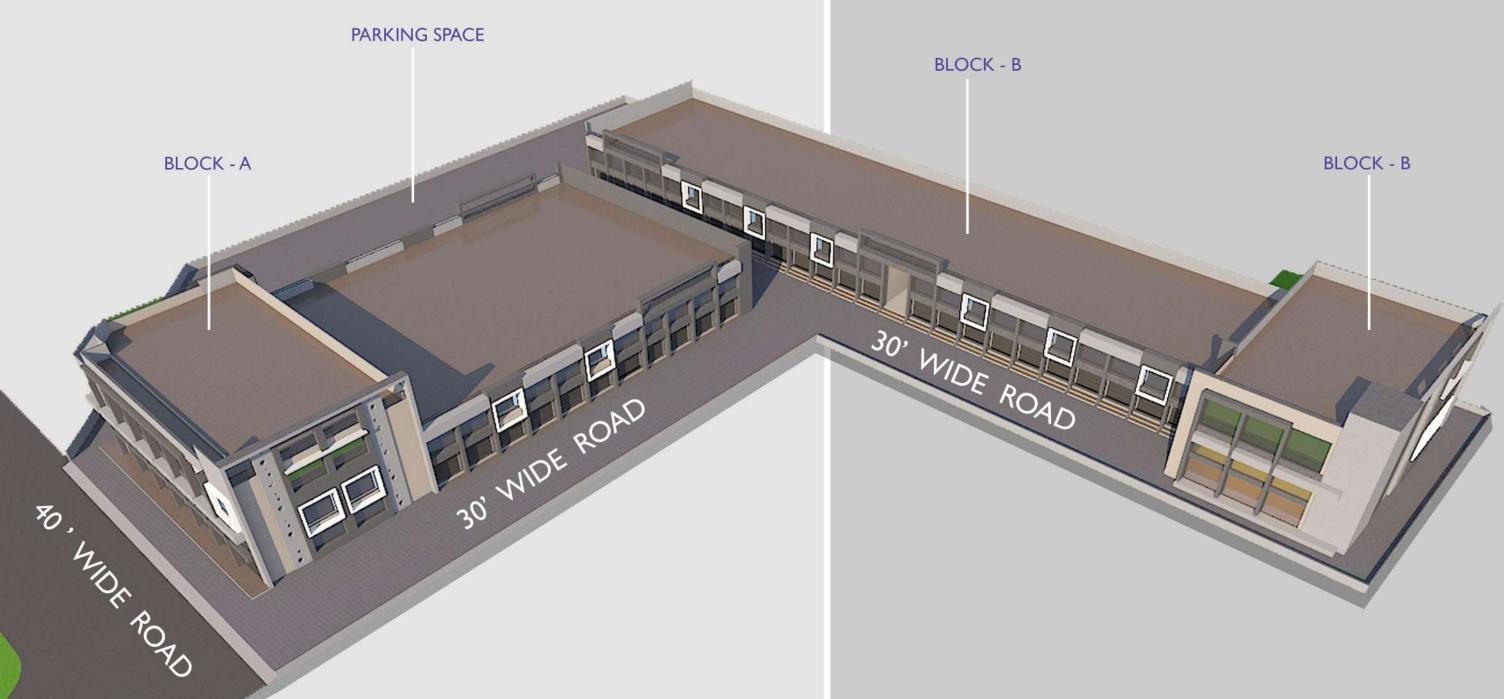

## AN EXTRAORDINARY BUSINESS HUB

RATNA BUSINESS HUB-I is designed to offer a global business experience at work: naturally , its location has been picked with care.

Standing elegantly and easily accessible by road. with a strategic location and its unquue flexible design, your work space at Ratna Business Hub-I would easily rank as the most desirable workspace in Ahmedabad.

# PERFECT BUSINESS HUB FOR MODERN BUSINESS