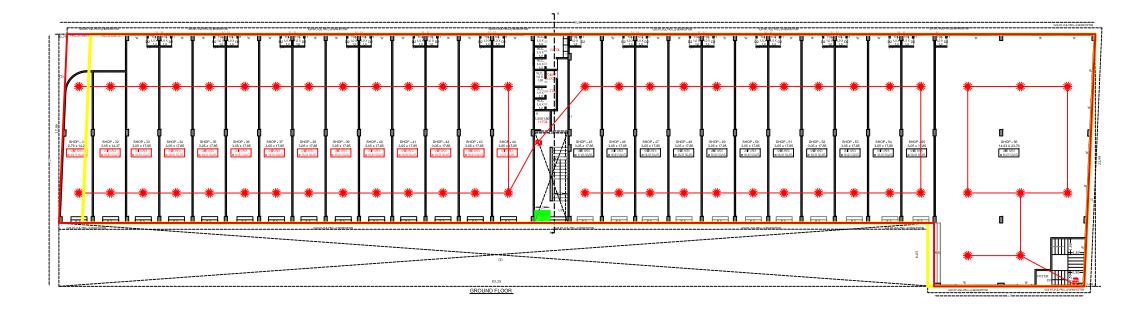

### WHERE IDEA MEETS BUSINESS

When you are doing business you need to look the part too.which is why , a workspace at Ratna Business Hub-I can be a valuable advantage.

The location offers great advantages for small, medium and large scale retailers of all market segments

## AN EXTRAORDINARY BUSINESS HUB



RATNA BUSINESS HUB-I is designed to offer a global business experience at work: naturally , its location has been picked with care.

Standing elegantly and easily accessible by road. with a strategic location and its unquue flexible design, your work space at Ratna Business Hub-I would easily rank as the most desirable workspace in Ahmedabad.

### A WORKSPACE THAT SIGNALS YOUR STATURE AND SHOWCASE YOUR COMPANY'S IMAGE.



## **PARKING PLAN**





FF 101 TO 108



5

### GF 31 TO 56



# PERFECT BUSINESS HUB FOR MODERN BUSINESS

























### AMENITIES







High Level Security









24 Hours Water Supply



Spacious Work Spaces





Vastu Compliant

## SPECIFICATION

#### STRUCTURE

EARTHQUAKE RESISTANCE R.C.C FRAME STRUCTURE.

#### FLOORING

POLISH KOTA STONE FLOORING TILES DADO UP TO LINTEL LEVEL PAVING IN PARKING

#### **ELECTRIFICATION**

**BRANDED MODULAR SWITCHES** 3 PHASE CONCEALED COPPER WIRING WITH ADEQUATE NUMBER OF POINTS

WINDOWS ANODIZED ALUMINIUM SLIDING WINDOWS

#### WALL FINISH

EXTERNAL DOUBLE COTE TIPPANI PLASTER WITH WATER PROOF COLOUR INTERNAL SMOOTH PLASTER WITH PUTTY FINISH

#### PLUMBING WORK

STANDARD QUALITY PLUMBING FIXTURE & SANITARY WARE C.P.V.C PIPES FOR WATER SUPPLY PERCOLATION WELLS AS PER THE NORMS

#### PARKING

ALLOT