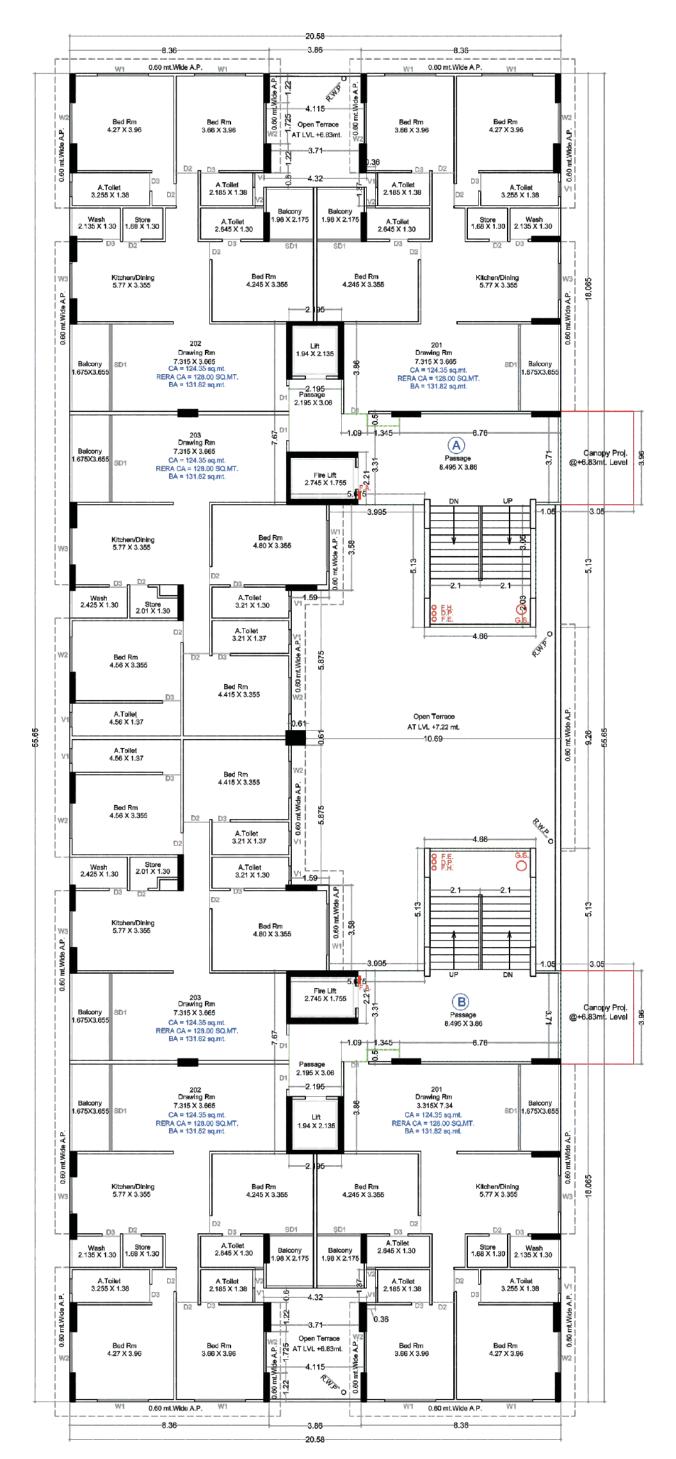

3 BHK LUXURIOUS LIVING

# **Salient Features**

- Elegant entrance gate and security cabin.
- Beautiful garden with senior citizen sitting and play area for children.
- Single unit project with 2 wings.
- Well connected the city road network.
- All flats are designed for spacious planning with maximum utilization of space and minimum passage areas.
- All flats are designed for good light and ventilation.
- Two elevators with auto doors of standard make in each wing.
- Separated power back up for lift and other common amenities at the time of breakdown of electricity supply by DG set.
- Allotted One owner car parking per flat.
- Gas Connection will be provided in each flat.