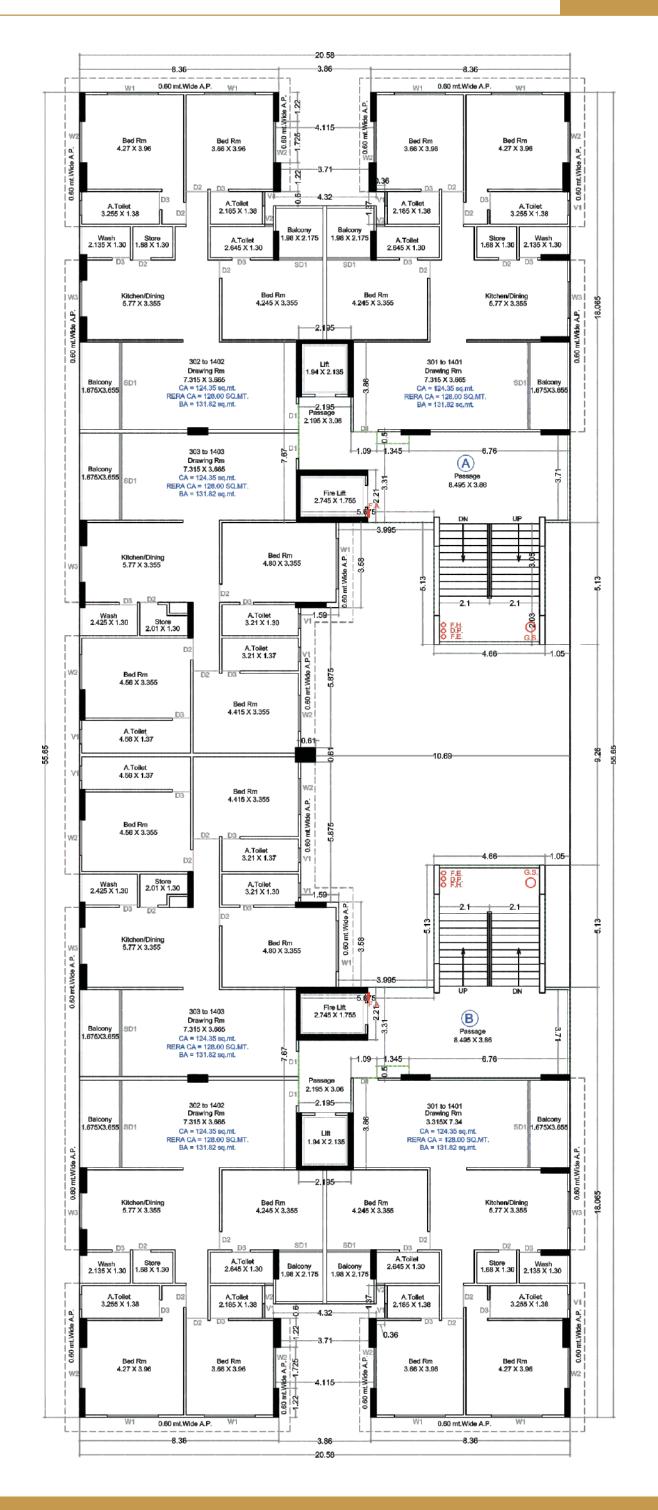

3 BHK LUXURIOUS LIVING

# **Salient Features**

- Elegant entrance gate and security cabin.
- Beautiful garden with senior citizen sitting and play area for children.
- Single unit project with 2 wings.
- Well connected the city road network.
- All flats are designed for spacious planning with maximum utilization of space and minimum passage areas.
- All flats are designed for good light and ventilation.
- Two elevators with auto doors of standard make in each wing.
- Separated power back up for lift and other common amenities at the time of breakdown of electricity supply by DG set.
- Allotted One owner car parking per flat.
- Gas Connection will be provided in each flat.