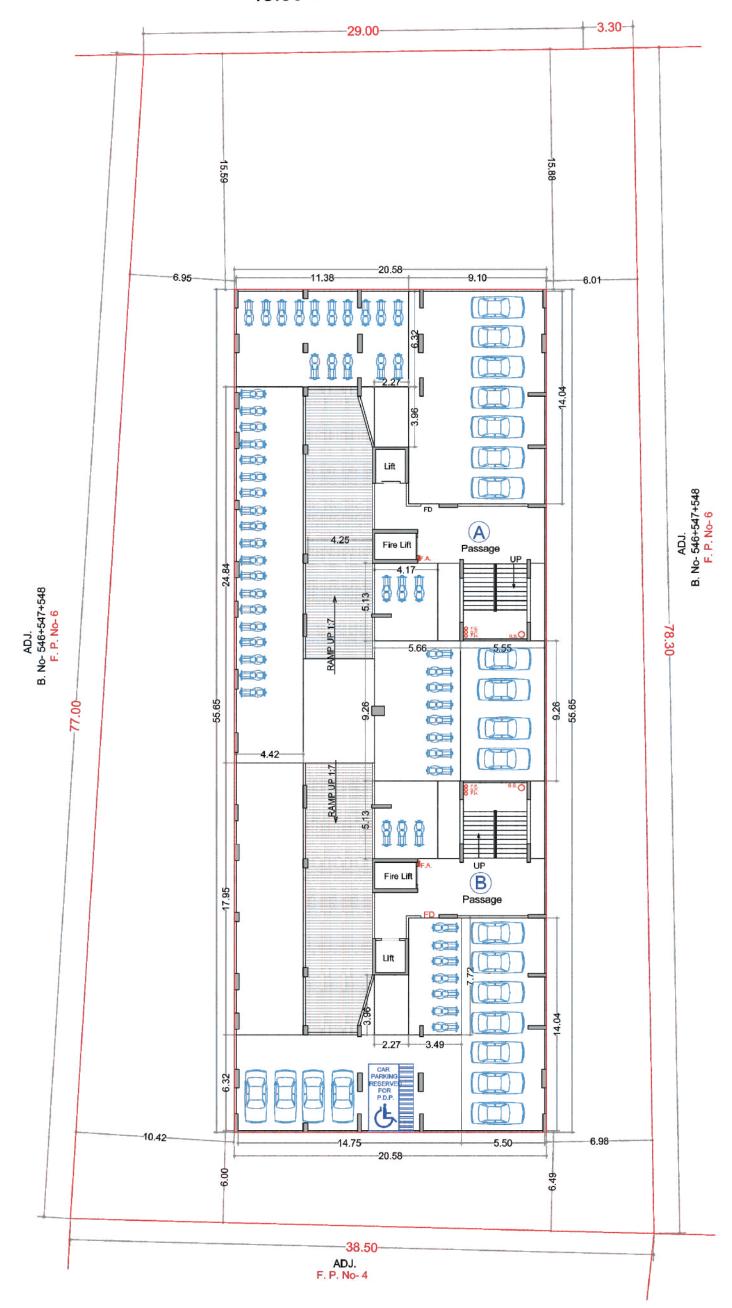

3 BHK LUXURIOUS LIVING



# The preciousness of fine living...



By grace of Allah and the raza and dua mubarak of His Holiness Aaliqadar Syedna Muffaddal Saifuddin Moula (T.U.S). It is our immense pleasure to announce another venture at Najaf Icon, exclusive for Dawoodi Bohra.

20 GLORIOUS YEARS of Building Landmarks









# 45.00 MT. WIDE T. P. ROAD

































# AMENITIES

### **DOORS & WINDOW**

- Main entrance door having a flush door shutter with teak wood frame and other doors are Granite frame with flush door shutters.
- Fully glazed anodized aluminum section window with granite classing frame.

### **FLOORING**

- Vitrified tiles flooring in Living, Kitchen-dining & Bed Room area and anti skid vitrified tiles in balcony.
- Fully glazed tiles in bath room flooring and walls dado and glazed tiles in kitchen, platform wall dado up to lintel level.
- Granite platform kitchen with stainless steel sink.
- Stair-lift passage finished with combination of matt and glossy vitrified tiles.
- Granite stone flooring at stair riser-trade and landing area.

### **GRILL**

- M.S. A.C. stand for outdoor unit.
- Railing as pe