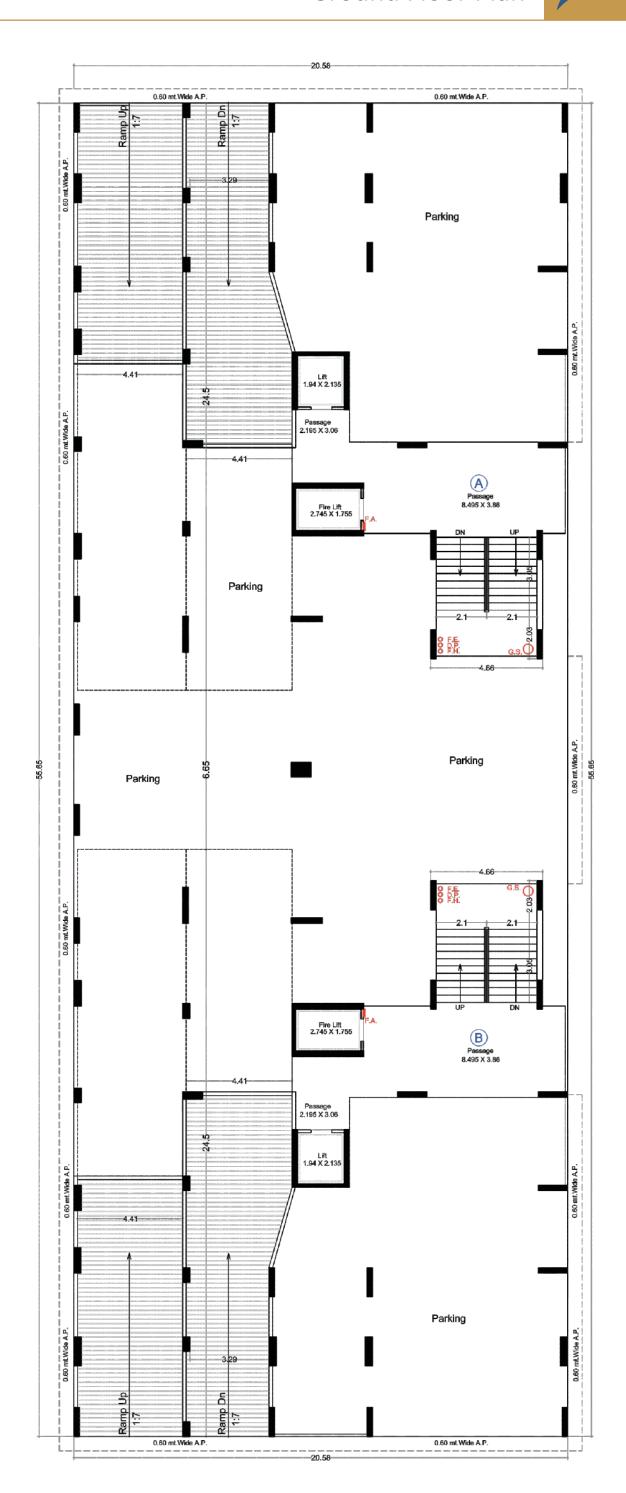

3 BHK LUXURIOUS LIVING



# The preciousness of fine living...



By grace of Allah and the raza and dua mubarak of His Holiness Aaliqadar Syedna Muffaddal Saifuddin Moula (T.U.S). It is our immense pleasure to announce another venture at Najaf Icon, exclusive for Dawoodi Bohra.

20 GLORIOUS YEARS of Building Landmarks









# 45.00 MT. WIDE T. P. ROAD

































# AMENITIES

### **DOORS & WINDOW**

- Main entrance door having a flush door shutter with teak wood frame and other doors are Granite frame with flush door shutters.
- Fully glazed anodized aluminum section window with granite classing frame.

### **FLOORING**

- Vitrified tiles flooring in Living, Kitchen-dining & Bed Room area and anti skid vitrified tiles in balcony.
- Fully glazed tiles in bath room flooring and walls dado and glazed tiles in kitchen, platform wall dado up to lintel level.
- Granite platform kitchen with stainless steel sink.
- Stair-lift passage finished with combination of matt and glossy vitrified tiles.
- Granite stone flooring at stair riser-trade and landing area.

### **GRILL**

- M.S. A.C. stand for outdoor unit.
- Railing as per ar