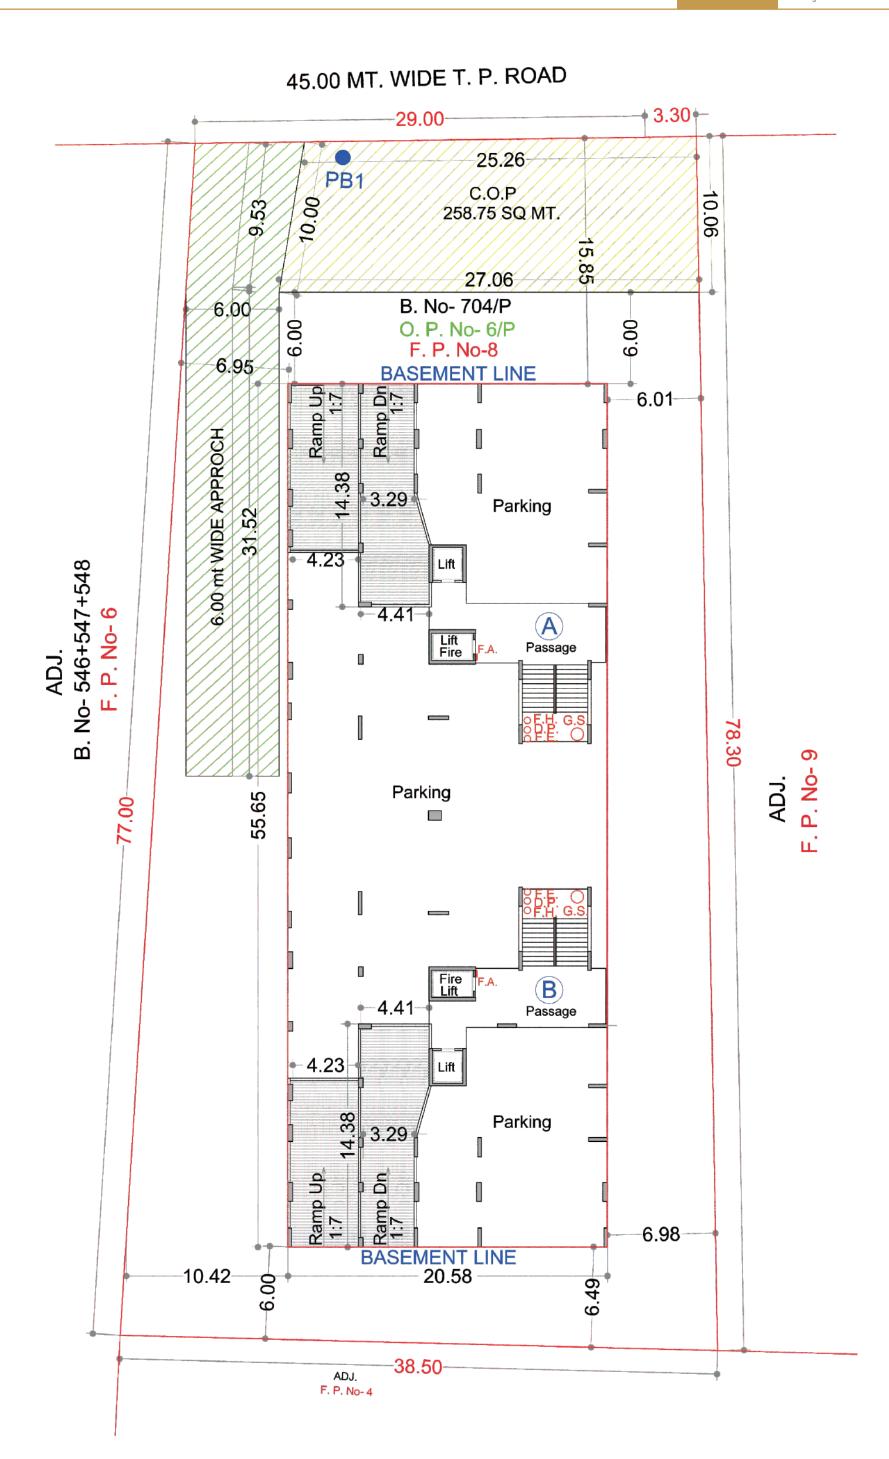

3 BHK LUXURIOUS LIVING



# The preciousness of fine living...



By grace of Allah and the raza and dua mubarak of His Holiness Aaliqadar Syedna Muffaddal Saifuddin Moula (T.U.S). It is our immense pleasure to announce another venture at Najaf Icon, exclusive for Dawoodi Bohra.

20 GLORIOUS YEARS of Building Landmarks









# 45.00 MT. WIDE T. P. ROAD

































# AMENITIES

### **DOORS & WINDOW**

- Main entrance door having a flush door shutter with teak wood frame and other doors are Granite frame with flush door shutters.
- Fully glazed anodized aluminum section window with granite classing frame.

### **FLOORING**

- Vitrified tiles flooring in Living, Kitchen-dining & Bed Room area and anti skid vitrified tiles in balcony.
- Fully glazed tiles in bath room flooring and walls dado and glazed tiles in kitchen, platform wall dado up to lintel level.
- Granite platform kitchen with stainless steel sink.
- Stair-lift passage finished with combination of matt and glossy vitrified tiles.
- Granite stone flooring at stair riser-trade and landing area.

### **GRILL**

- M.S. A.C. stand fo