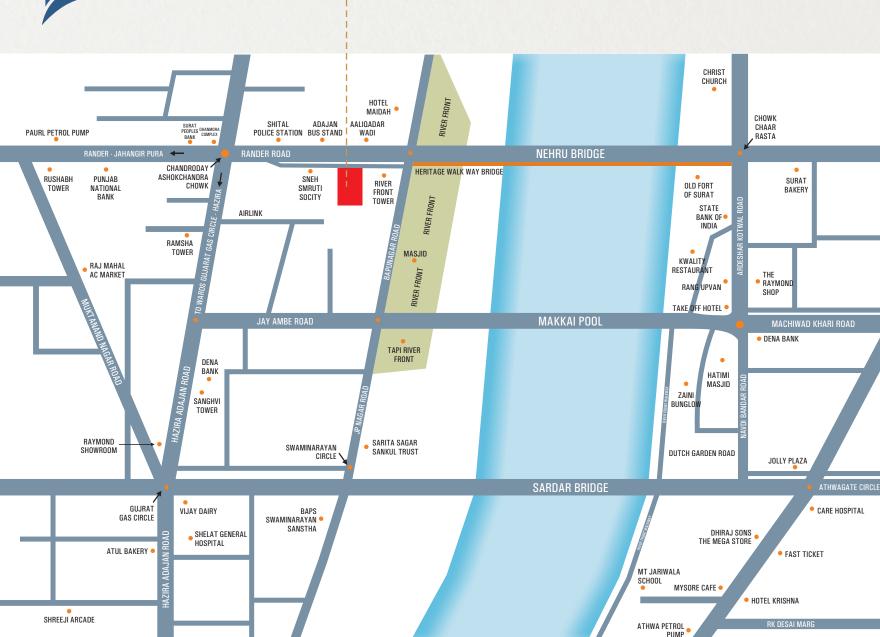

FP 08, Opp. Adajan Bus Depot, Beside River Front Tower, Adajan Patia, Adajan, Surat-395009.

RERA NO.