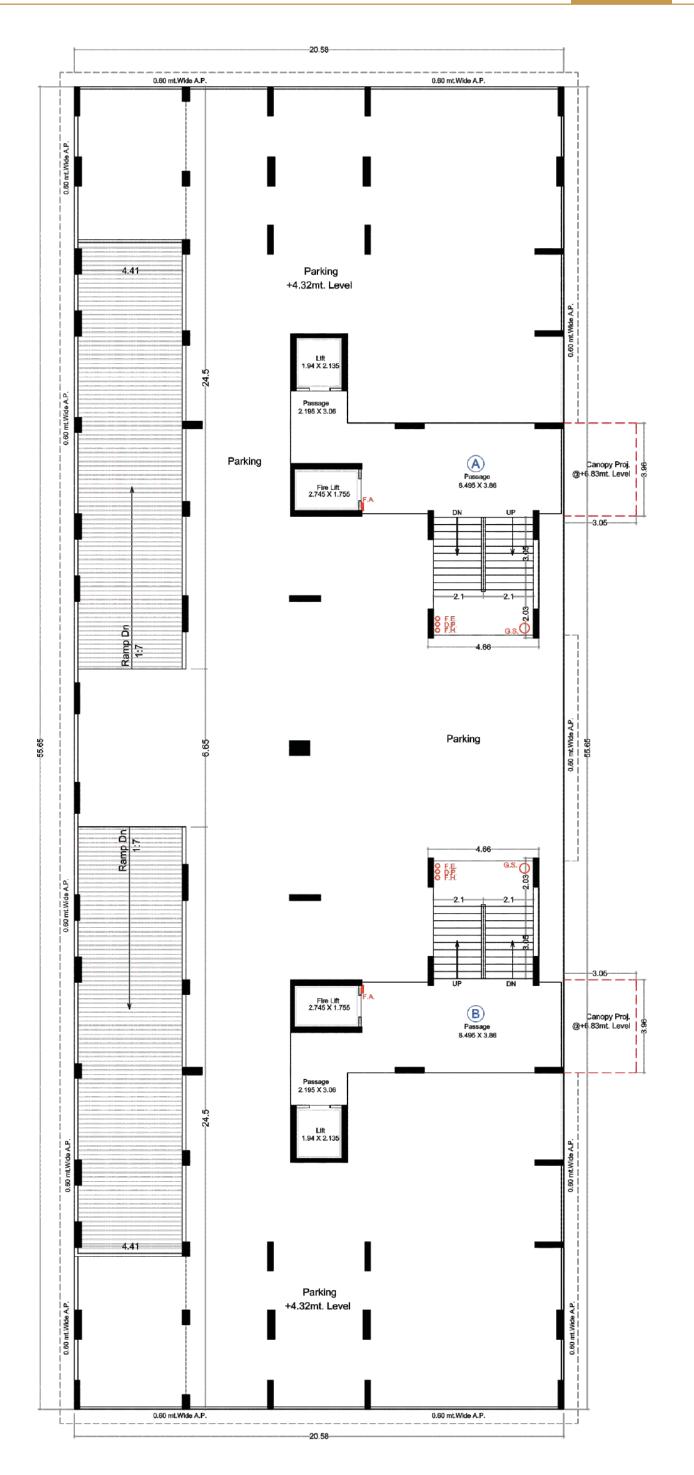

# **Salient Features**

- Elegant entrance gate and security cabin.
- Beautiful garden with senior citizen sitting and play area for children.
- Single unit project with 2 wings.
- Well connected the city road network.
- All flats are designed for spacious planning with maximum utilization of space and minimum passage areas.
- All flats are designed for good light and ventilation.
- Two elevators with auto doors of standard make in each wing.
- Separated power back up for lift and other common amenities at the time of breakdown of electricity supply by DG set.
- Allotted One owner car parking per flat.
- Gas Connection will be provided in each flat.