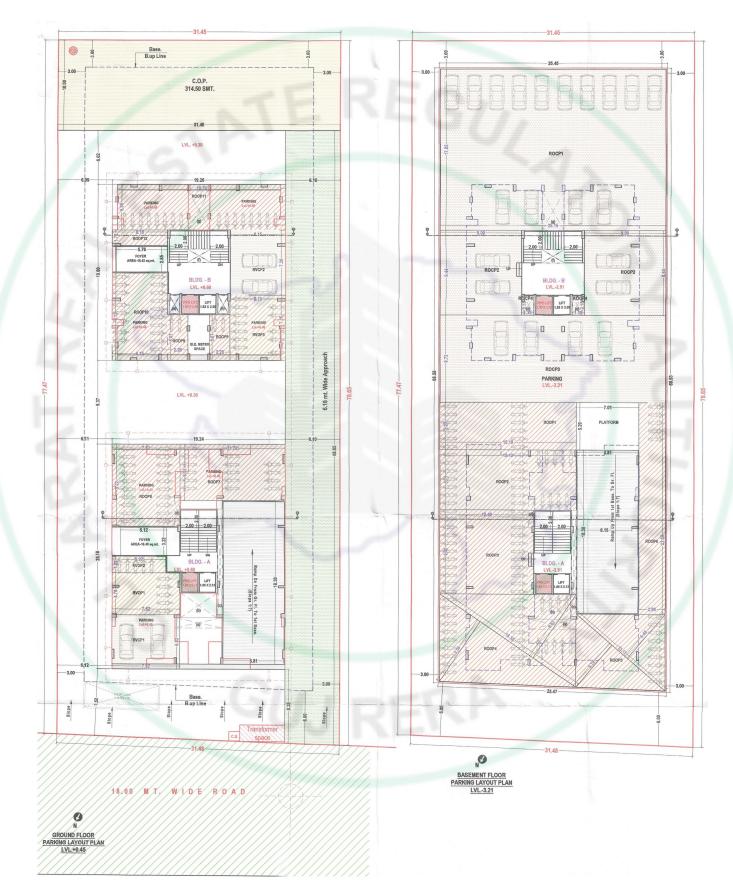

Gujarat Contact No : +91 72020 79000 Email Id : saicorporation349@gmail.com

RERA NO : APPLIED GUJRERA WEBSITE ADD : www.gujrera.gujarat.gov.in



N SITE PLAN SCALE :- 1.00 CM.= 4.00 MT.

# LAYOUT PLAN



# A TOWER (3 BHK PLAN)



# **B TOWER (2 BHK PLAN)**



140-FL

120 FL

120 FL

119.FL

10 R.

BATL.

20.51

39.5

40.FL

Jos FL

214 FL UIL-6.0

14FL

GR. FL. LVL+E45

> BASE PL LVL-3.21

-

1

٦٢

T-8.30 MT.

T-8.30 WT. R-6.13 WT.

T-8.30 WT. R-6.15 WT.

T-8.30 WT. R-6.15 WT.

T-8.30 MT. R-8.15 MT.

T = 8.30 MT. R = 8.50 MT.

T - 8.35 MT. R - 8.15 MT.

T-0.30 MT. 8-2.10 MT.

> T-8.38 MT. R-8.13 MT.

> T - 8.30 MT. R - 8.18 MT.

1-030 MT. 8-035 MT.

T - 0.30 HT. R - 0.35 HT.

T-630 HT. R-635 HT.

T-6.30 MT.

T-8,38 MT. R-8,57 MT. B TOWER ELEVATION & SECTION PLAN

5

# **PARKING PLAN**



## **PROJECT SPECIFICATION**

## •QUALITY STANDARDS

- Structure Design as per latest IS codes.
- Bricks wall masonry.

## •FLOORING

- Standard quality 24" X 24" STD tiles.

## •FLOOR HEIGHT

- 2.92 Meter floor height slab to slab.

## • KITCHEN

- Granite platform with standard make.
- Best quality dado tiles above platform.
- STD kitchen sink.

## •WINDOWS

- Standard sliding aluminium section with glass Frames and Window sill in Marble .

## • ELECTRIFICATION

- Concealed IS copper wiring in each flat.
- Modular switches of standard make.
- A.C. points in hall and room.
- T.V. point in living

## •2 elevators in each building of STD

#### SECURITY

- CCTV surveillance
- •WASH
- STD flooring in wash area.
- Tiles dado.

#### TOILET

- Flooring and Dado tiles of standard make.

- Singl