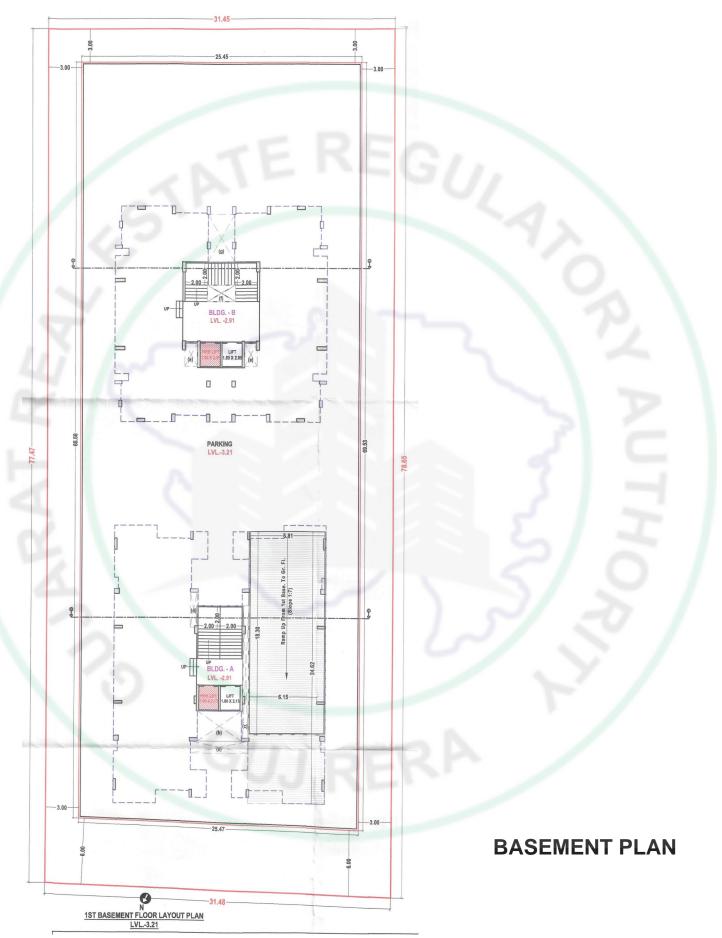

# PROJECT BY SAI CORPORATION

Developer Office Address : R.S. NO. 140, Revenue Block No. 83/B, T.P. Scheme No. 43 (Jahangirabad), F.P. No. 20/B, Jahangirabad, Surat 395009, Gujarat Contact No : +91 72020 79000 Email Id : saicorporation349@gmail.com

RERA NO : APPLIED GUJRERA WEBSITE ADD : www.gujrera.gujarat.gov.in



N SITE PLAN SCALE :- 1.00 CM.= 4.00 MT.

# LAYOUT PLAN



# A TOWER (3 BHK PLAN)



# **B TOWER (2 BHK PLAN)**



140-FL

120 FL

120 FL

119.FL

10 R.

BATL.

20.51

39.5

40.FL

Jos FL

214 FL UIL-6.0

14FL

GR. FL. LVL+E45

> BASE PL LVL-3.21

-

1

٦٢

T-8.30 MT.

T-8.30 WT. R-6.13 WT.

T-8.30 WT. R-6.15 WT.

T-8.30 WT. R-6.15 WT.

T-8.30 MT. R-8.15 MT.

T = 8.30 MT. R = 8.50 MT.

T - 8.35 MT. R - 8.15 MT.

T-0.30 MT. 8-2.10 MT.

> T-8.38 MT. R-8.13 MT.

> T - 8.30 MT. R - 8.18 MT.

1-030 MT. 8-035 MT.

T - 0.30 HT. R - 0.35 HT.

T-630 HT. R-635 HT.

T-6.30 MT.

T-8,38 MT. R-8,57 MT. B TOWER ELEVATION & SECTION PLAN

5

# **PARKING PLAN**



## **PROJECT SPECIFICATION**

## •QUALITY STANDARDS

- Structure Design as per latest IS codes.
- Bricks wall masonry.

## •FLOORING

- Standard quality 24" X 24" STD tiles.

## •FLOOR HEIGHT

- 2.92 Me