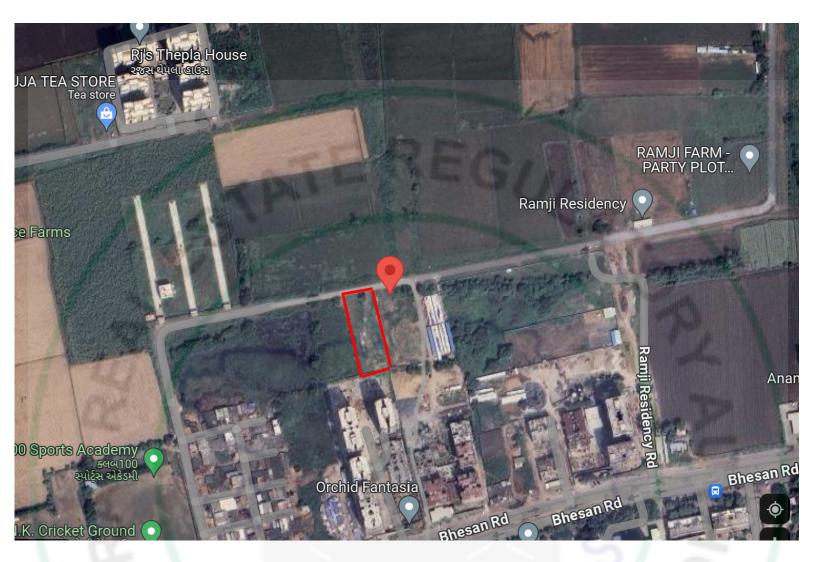

D

#### SECURITY

- CCTV surveillance
- •WASH
- STD flooring in wash area.
- Tiles dado.

#### TOILET

- Flooring and Dado tiles of standard make.

- Single lever concealed diverter with shower of standard make.
- Standard CP fittings and sanitary fittings.
- W.C. of standard make in all toilets.

#### • PLUMBING

- CVPC / UPVC Piping for Water Supply System.

- Centrally Hot Water Supply in Bathroom.

#### •DOOR & FRAMES

- Attractive main door with wooden frame.

- Other flush doors in granite frame.

# **PROJECT SPECIFICATION**

#### •INTERIOR FINISH

- Single coat plaster with putty finish.

## •EXTERIOR FINISH

- Double coat plaster.
- Acrylic texture finish.
- Standard exterior colour.

## •TERRACE

- Double Coat Water Proofing with China-Mosaic Flooring

# GUJ RERA

# LOCATION MAP



# **OUR PROJECT PROFESSIONALS**





ARCHITECT

## STRUCTURAL ENGINEER

SITE ADDRESS : R.S. NO. 140, Revenue Block No. 83/B, T.P. Scheme No. 43 (Jahangirabad), F.P. No. 20/B, Jahangirabad, Surat 395009

Email Id : saicorporation349@gmail.com

Contact No : +91 72020 79000

RERA NO. : APPLIED

GUJRERA WEBSITE ADD : www.gujrera.gujarat.gov.in