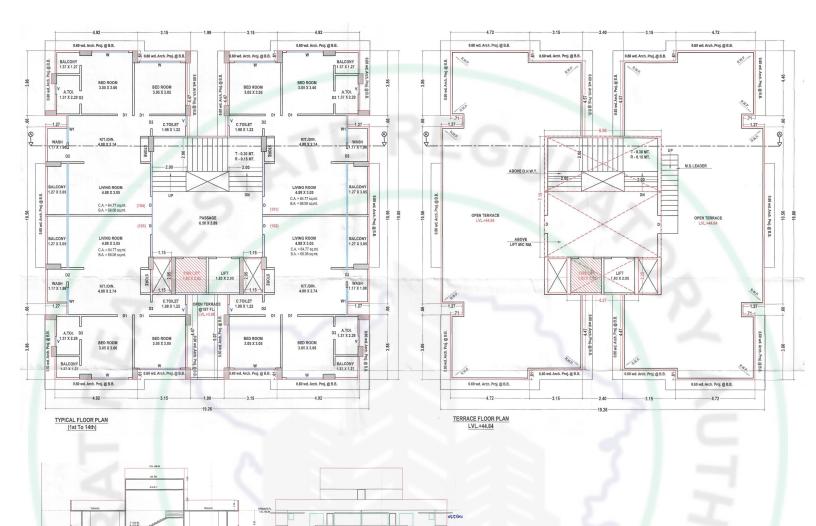

# A TOWER (3 BHK PLAN)

# **B TOWER (2 BHK PLAN)**

140-FL

120 FL

120 FL

119.FL

10 R.

BATL.

20.51