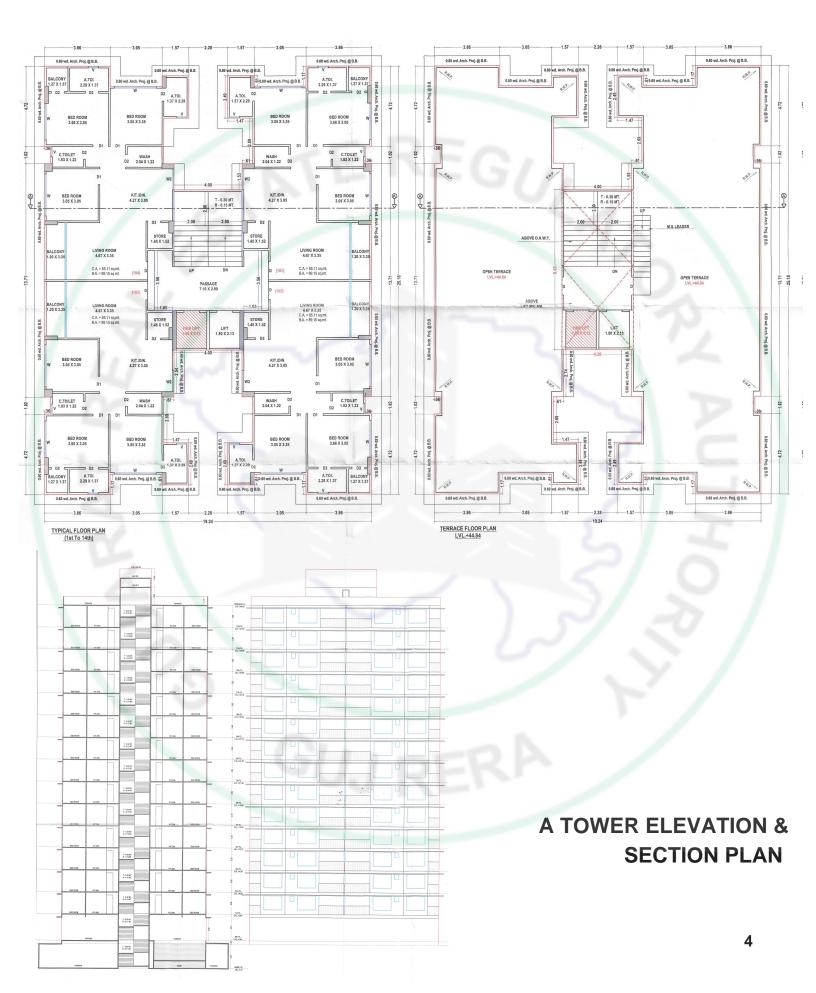

# A TOWER (3 BHK PLAN)

39.5

40.FL

Jos FL

214 FL UIL-6.0

14FL

GR. FL. LVL+E45

> BASE PL LVL-3.21

-

1

٦٢

T-8.30 MT.

T-8.30 WT. R-6.13 WT.

T-8.30 WT. R-6.15 WT.

T-8.30 WT. R-6.15 WT.

T-8.30 MT. R-8.15 MT.

T = 8.30 MT. R = 8.50 MT.

T - 8.35 MT. R - 8.15 MT.

T-0.30 MT. 8-2.10 MT.

> T-8.38 MT. R-8.13 MT.

> T - 8.30 MT. R - 8.18 MT.

1-030 MT. 8-035 MT.

T - 0.30 HT. R - 0.35 HT.

T-630 HT. R-635 HT.

T-6.30 MT.