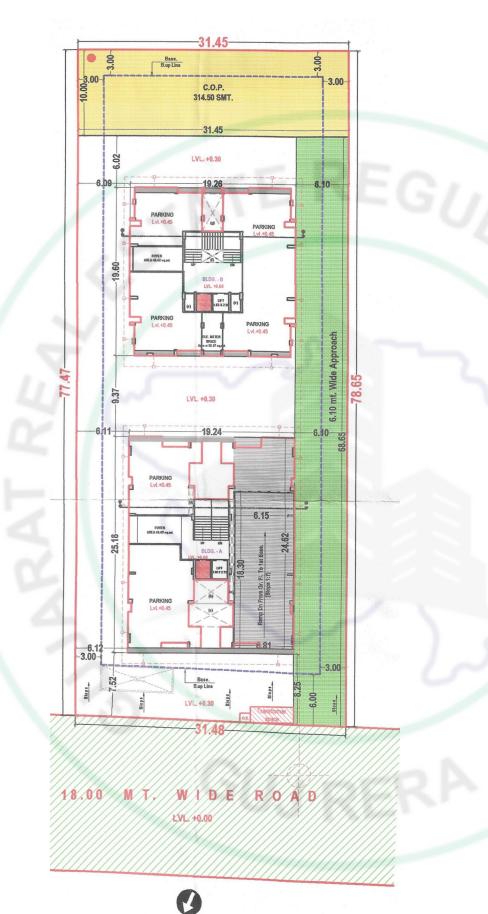

# PROJECT BY SAI CORPORATION

Developer Office Address : R.S. NO. 140, Revenue Block No. 83/B, T.P. Scheme No. 43 (Jahangirabad), F.P. No. 20/B, Jahangirabad, Surat 395009, Gujarat Contact No : +91 72020 79000 Email Id : saicorporation349@gmail.com

RERA NO : APPLIED GUJRERA WEBSITE ADD : www.gujrera.gujarat.gov.in



N SITE PLAN SCALE :- 1.00 CM.= 4.00 MT.

# LAYOUT PLAN



# A TOWER (3 BHK PLAN)



# **B TOWER (2 BHK PLAN)**



140-FL

120 FL

120 FL

119.FL

10 R.

BATL.

20.51

39.5

40.FL

Jos FL

214 FL UIL-6.0

14FL

GR. FL. LVL+E45

> BASE PL LVL-3.21

-

1

٦٢

T-8.30 MT.

T-8.30 WT. R-6.13 WT.

T-8.30 WT. R-6.15 WT.

T-8.30 WT. R-6.15 WT.

T-8.30 MT. R-8.15 MT.

T = 8.30 MT. R = 8.50 MT.

T - 8.35 MT. R - 8.15 MT.

T-0.30 MT. 8-2.10 MT.

> T-8.38 MT. R-8.13 MT.

> T - 8.30 MT. R - 8.18 MT.

1-030 MT. 8-035 MT.

T - 0.30 HT. R - 0.35 HT.

T-630 HT. R-635 HT.

T-6.30 MT.

T-8,38 MT. R-8,57 MT. B TOWER ELEVATION & SECTION PLAN

5

# **PARKING PLAN**



## **PROJECT SPECIFICATION**

## •QUALITY STANDARDS

- Structure Design as per latest IS codes.
- Bricks wall masonry.

## •FLOORING

- Standard