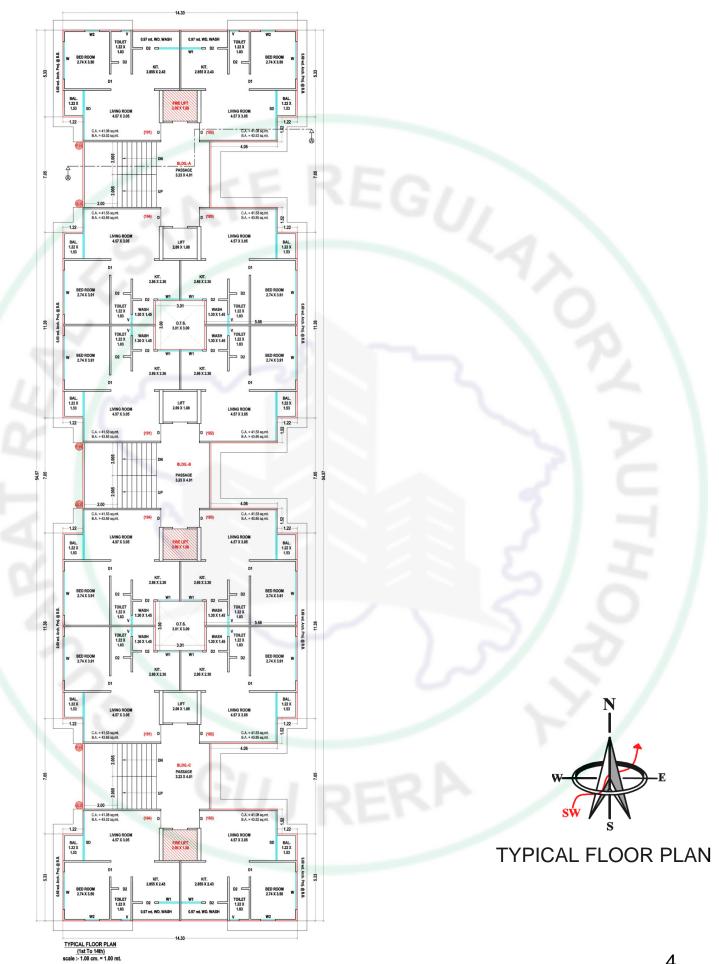

DEVELOPED BY

# SHANTAM HILLS



DEVELOPER ADDRESS 6,6, Gokulam Row House, Anand Mahal Road, Adajan, Chorasi, Surat, Gujarat 395009 Email id : shantamhills1212@gmail.com GUJRERA WEB. ADD.: www.gujrera.gujarat.gov.in GUJRERA REG. NO.: APPLIED

EP

SHANTAM

SHANTAM Kells





BASEMENT FLOOR PLAN

**GROUND FLOOR PLAN** 







SECTION & ELEVATION PLAN

#### SHANTAM HILLS (1BHK)

#### PROJECT SPECIFICATIONS :-

#### •QUALITY STANDARDS

Structure Design as per latest IS codes.

- Block wall masonry.

#### FLOORING

- Standard quality 24" X 24" STD tiles.

#### •FLOOR HEIGHT

- 9.75' floor height slab to slab.

#### KITCHEN

- Granite platform with standard make.

Best quality dado tiles above platform.

- STD kitchen sink.

#### • WINDOWS

 Standard sliding aluminium section with glass Frames and Window sill in Granite .

#### ELECTRIFICATION

- Concealed IS copper wiring in each flat.
- Modular switches of standard make.
  - A.C. points in hall and room.
    - T.V. point in living

•2 elevators in each building of STD

#### SECURITY

- CCTV surveillance

#### WASH

- STD flooring in wash area.

- Tiles dado