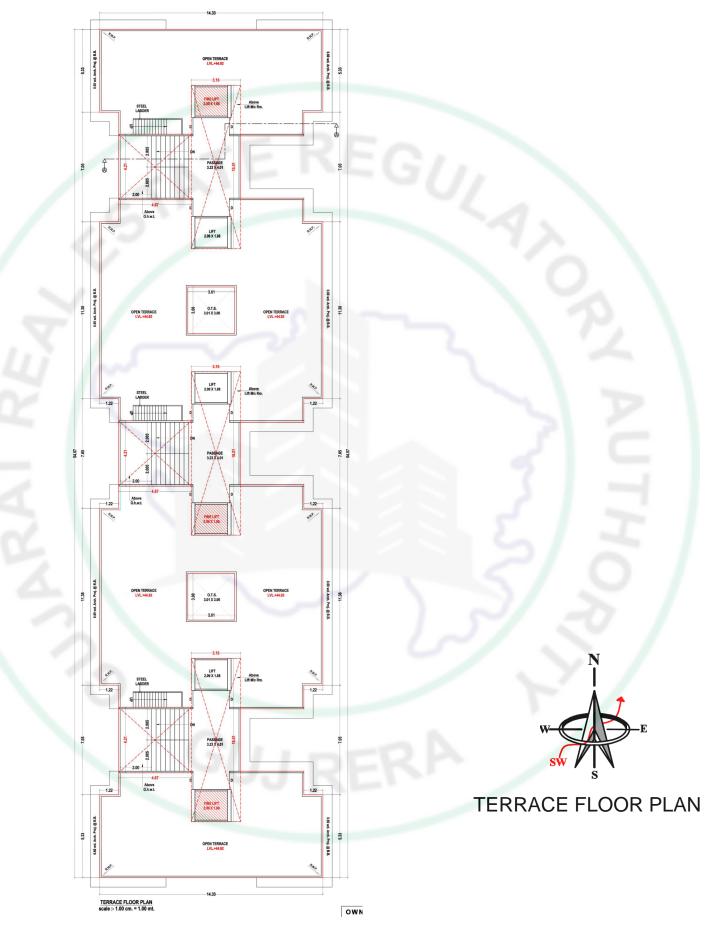

DEVELOPED BY

# SHANTAM HILLS



DEVELOPER ADDRESS 6,6, Gokulam Row House, Anand Mahal Road, Adajan, Chorasi, Surat, Gujarat 395009 Email id : shantamhills1212@gmail.com GUJRERA WEB. ADD.: www.gujrera.gujarat.gov.in GUJRERA REG. NO.: APPLIED

EP

SHANTAM

SHANTAM Kells





BASEMENT FLOOR PLAN

**GROUND FLOOR PLAN** 







SECTION & ELEVATION PLAN

#### SHANTAM HILLS (1BHK)

#### PROJECT SPECIFICATIONS :-

#### •QUALITY STANDARDS

Structure Design as per latest IS codes.

- Block wall masonry.

#### FLOORING

- Standard quality 24" X 24" STD tiles.

#### •FLOOR HEIGHT

- 9.75' floor height slab to slab.

#### KITCHEN

- Granite platform with standard make.

Best quality dado tiles above platform.

- STD kitchen sink.

#### • WINDOWS

 Standard sliding aluminium section with glass Frames and Window sill in Granite .

#### ELECTRIFICATION

- Concealed IS copper wiring in each flat.
- Modular switches of standard make.
  - A.C. points in hall and room.
    - T.V. point in living

•2 elevators in each building of STD

#### SECURITY

- CCTV surveillance

#### WASH

- STD flooring in wash area.

- Tiles dado.