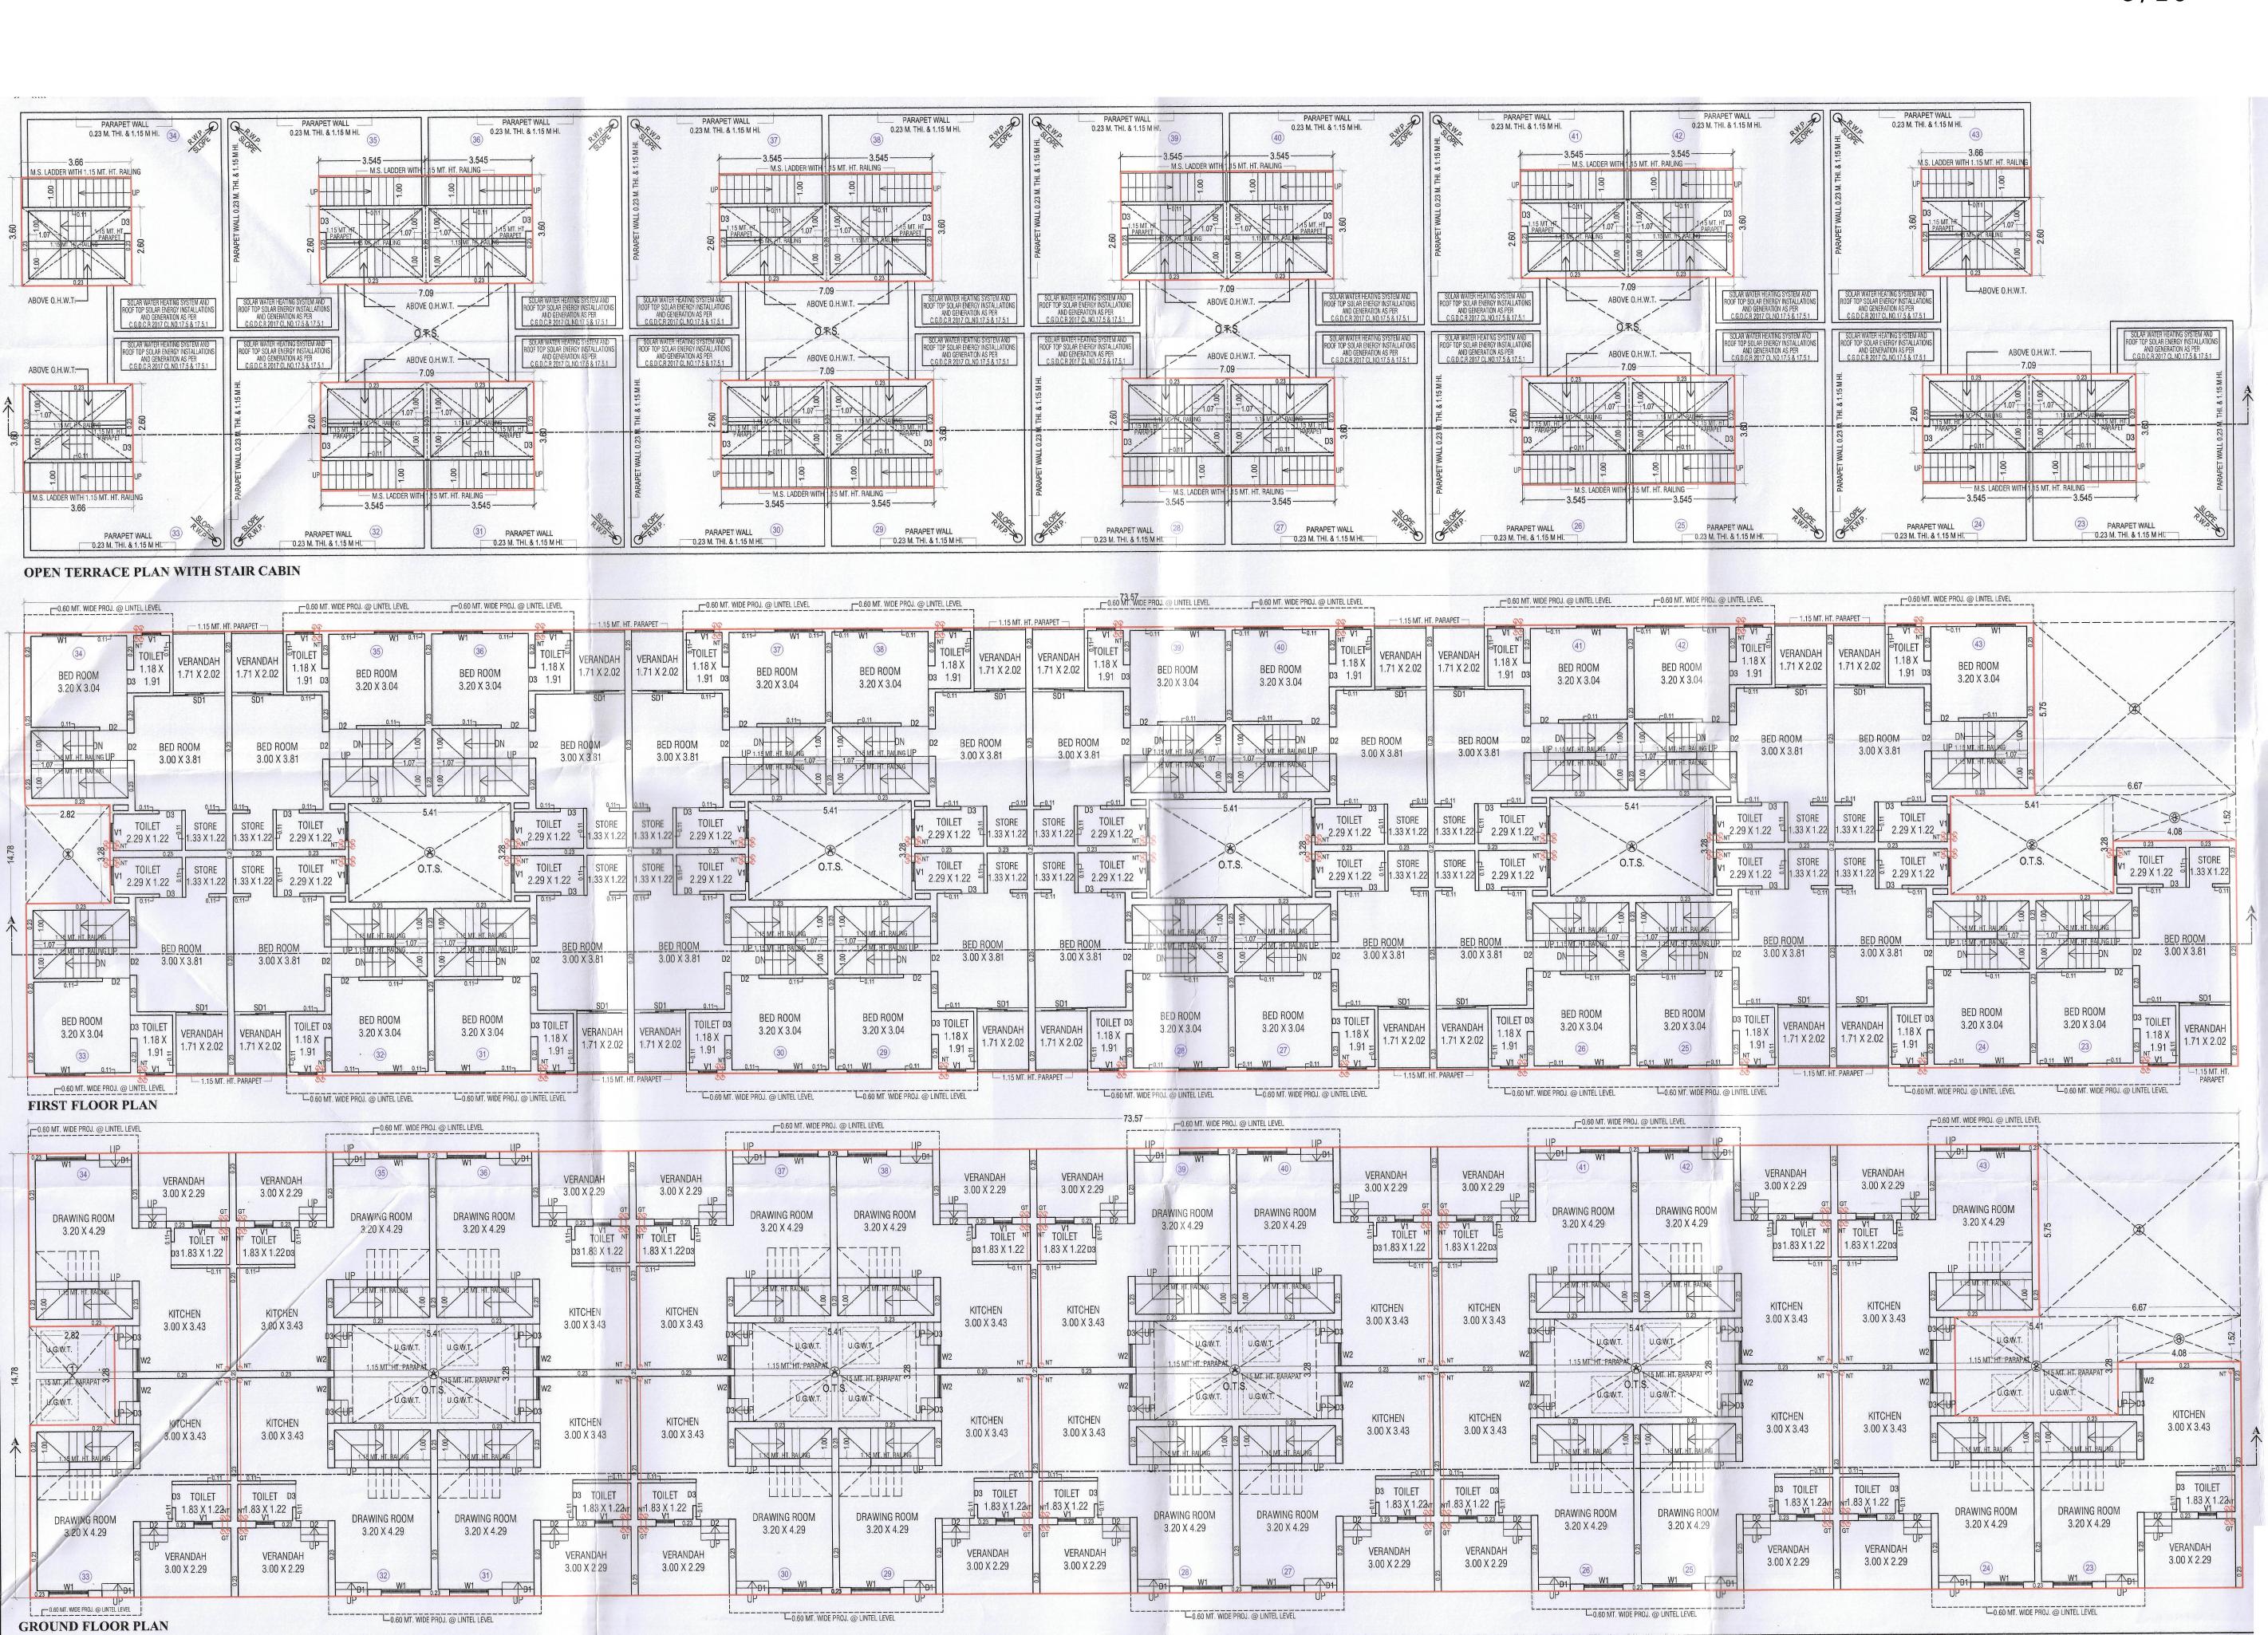

# સ્પેસીફીકેશન

#### સટ્રક્ચર

ભુકંપ પ્રતિરોધક આર.સી.સી. ફ્રેમ સ્ટ્રકચર

#### પ્લાસ્ટર

ચણતરકામ ઇંટોથી તેમજ મકાનની અંદરની બાજુ સીંગલકોટ માલા પ્લાસ્ટર તેમજ બહારની બાજુ ડબલકોટ માલા પ્લાસ્ટર

### ફ્લોરીંગ

સારી ક્વોલીટીની વીટ્રીફાઇડ ટાઇલ્સ ફ્લોરીંગ. સીડીમાં ગ્રેનાઇટ તથા રાઇઝરમાં સારી ક્વોલીટીની ટાઇલ્સ. ધાળા ઉપર ગ્લેઝડ ટાઇલ્સ અથવા ચાઇના મોઝેક કરી આપવામાં આવશે.