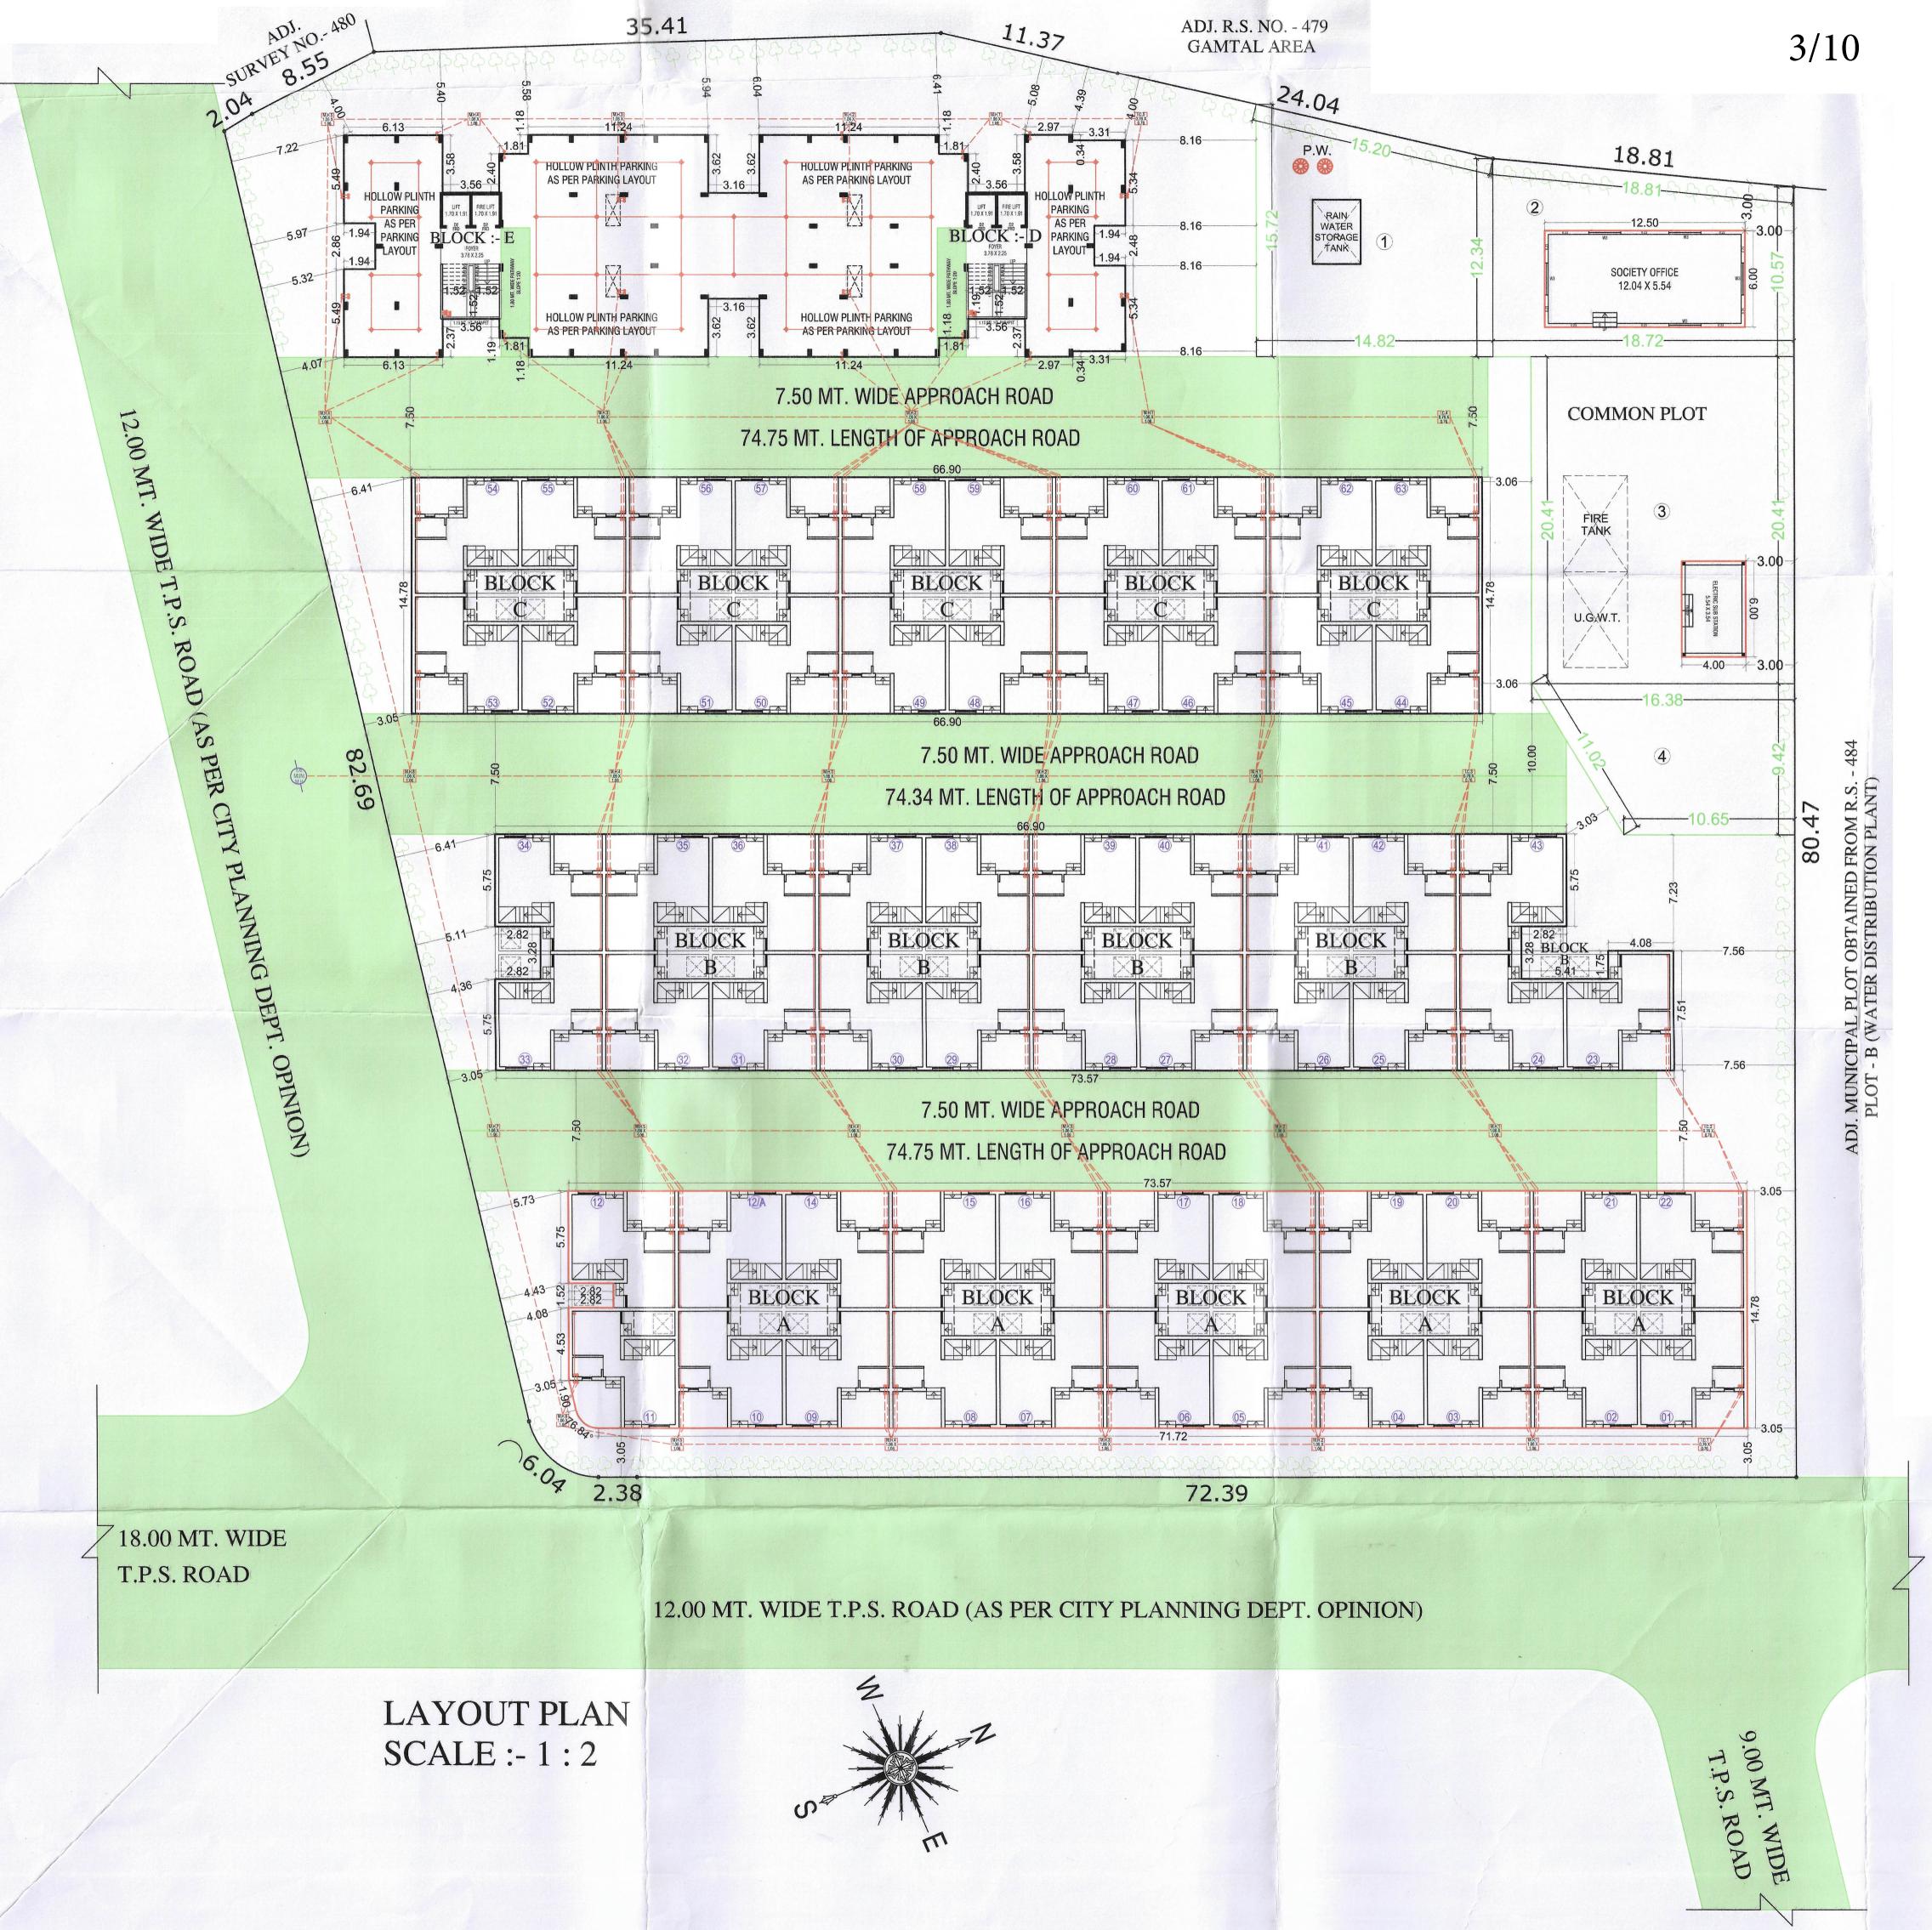

# સ્પેસીફીકેશન

#### સટ્રક્ચર

ભુકંપ પ્રતિરોધક આર.સી.સી. ફ્રેમ સ્ટ્રકચર

#### પ્લાસ્ટર

ચણતરકામ ઇંટોથી તેમજ મકાનની અંદરની બાજુ સીંગલકોટ માલા પ્લાસ્ટર તેમજ બહારની બાજુ ડબલકોટ માલા પ્લાસ્ટર

#### 운대군동1મ

અંદરની દીવાલો તેમજ સીલીંગ પર ડબલ કોટ પુટ્ટી અને બહારની દીવાલો પર ઉચ્ચ ગુણવત્તા વાળા એકેલીક કલર, બારીની ગ્રીલ પર ઓઇલ પેઈન્ટ કલર

# રસોડું

મીરર પોલીશ ગ્રેનાઇટ પ્લેટફોર્મ, S.S. સીંક તથા ગ્લેઝડ ટાઇલ્સ, લીન્ટલ લેવલ સુધી.

## छलेड्ड्रीङ

કન્સીલ્ડ I.S.I. કોપર વાયરીંગ તેમજ આર્કિટેક્ટ ની ડિઝાઇન મુજબ જરૂરી ઇલેક્ટ્રીક પોઇન્ટ.

### ફ્લોરીંગ

સારી ક્વોલીટીની વીટ્રીફાઇડ ટાઇલ્સ ફ્લોરીંગ. સીડીમાં ગ્રેનાઇટ તથા રાઇઝરમાં સારી ક્વોલીટીની ટાઇલ્સ. ધાળા ઉપર ગ્લેઝડ ટાઇલ્સ અથવા ચાઇના મોઝેક કરી આપવામાં આવશે.

#### E24181

મકાનનો મુખ્ય દરવાજો સનમાઇકાની ડીઝાઇન વાળો તેમજ અંદરના દરવાજા લેમીનેટેડ ફ્લશ ડોર.

#