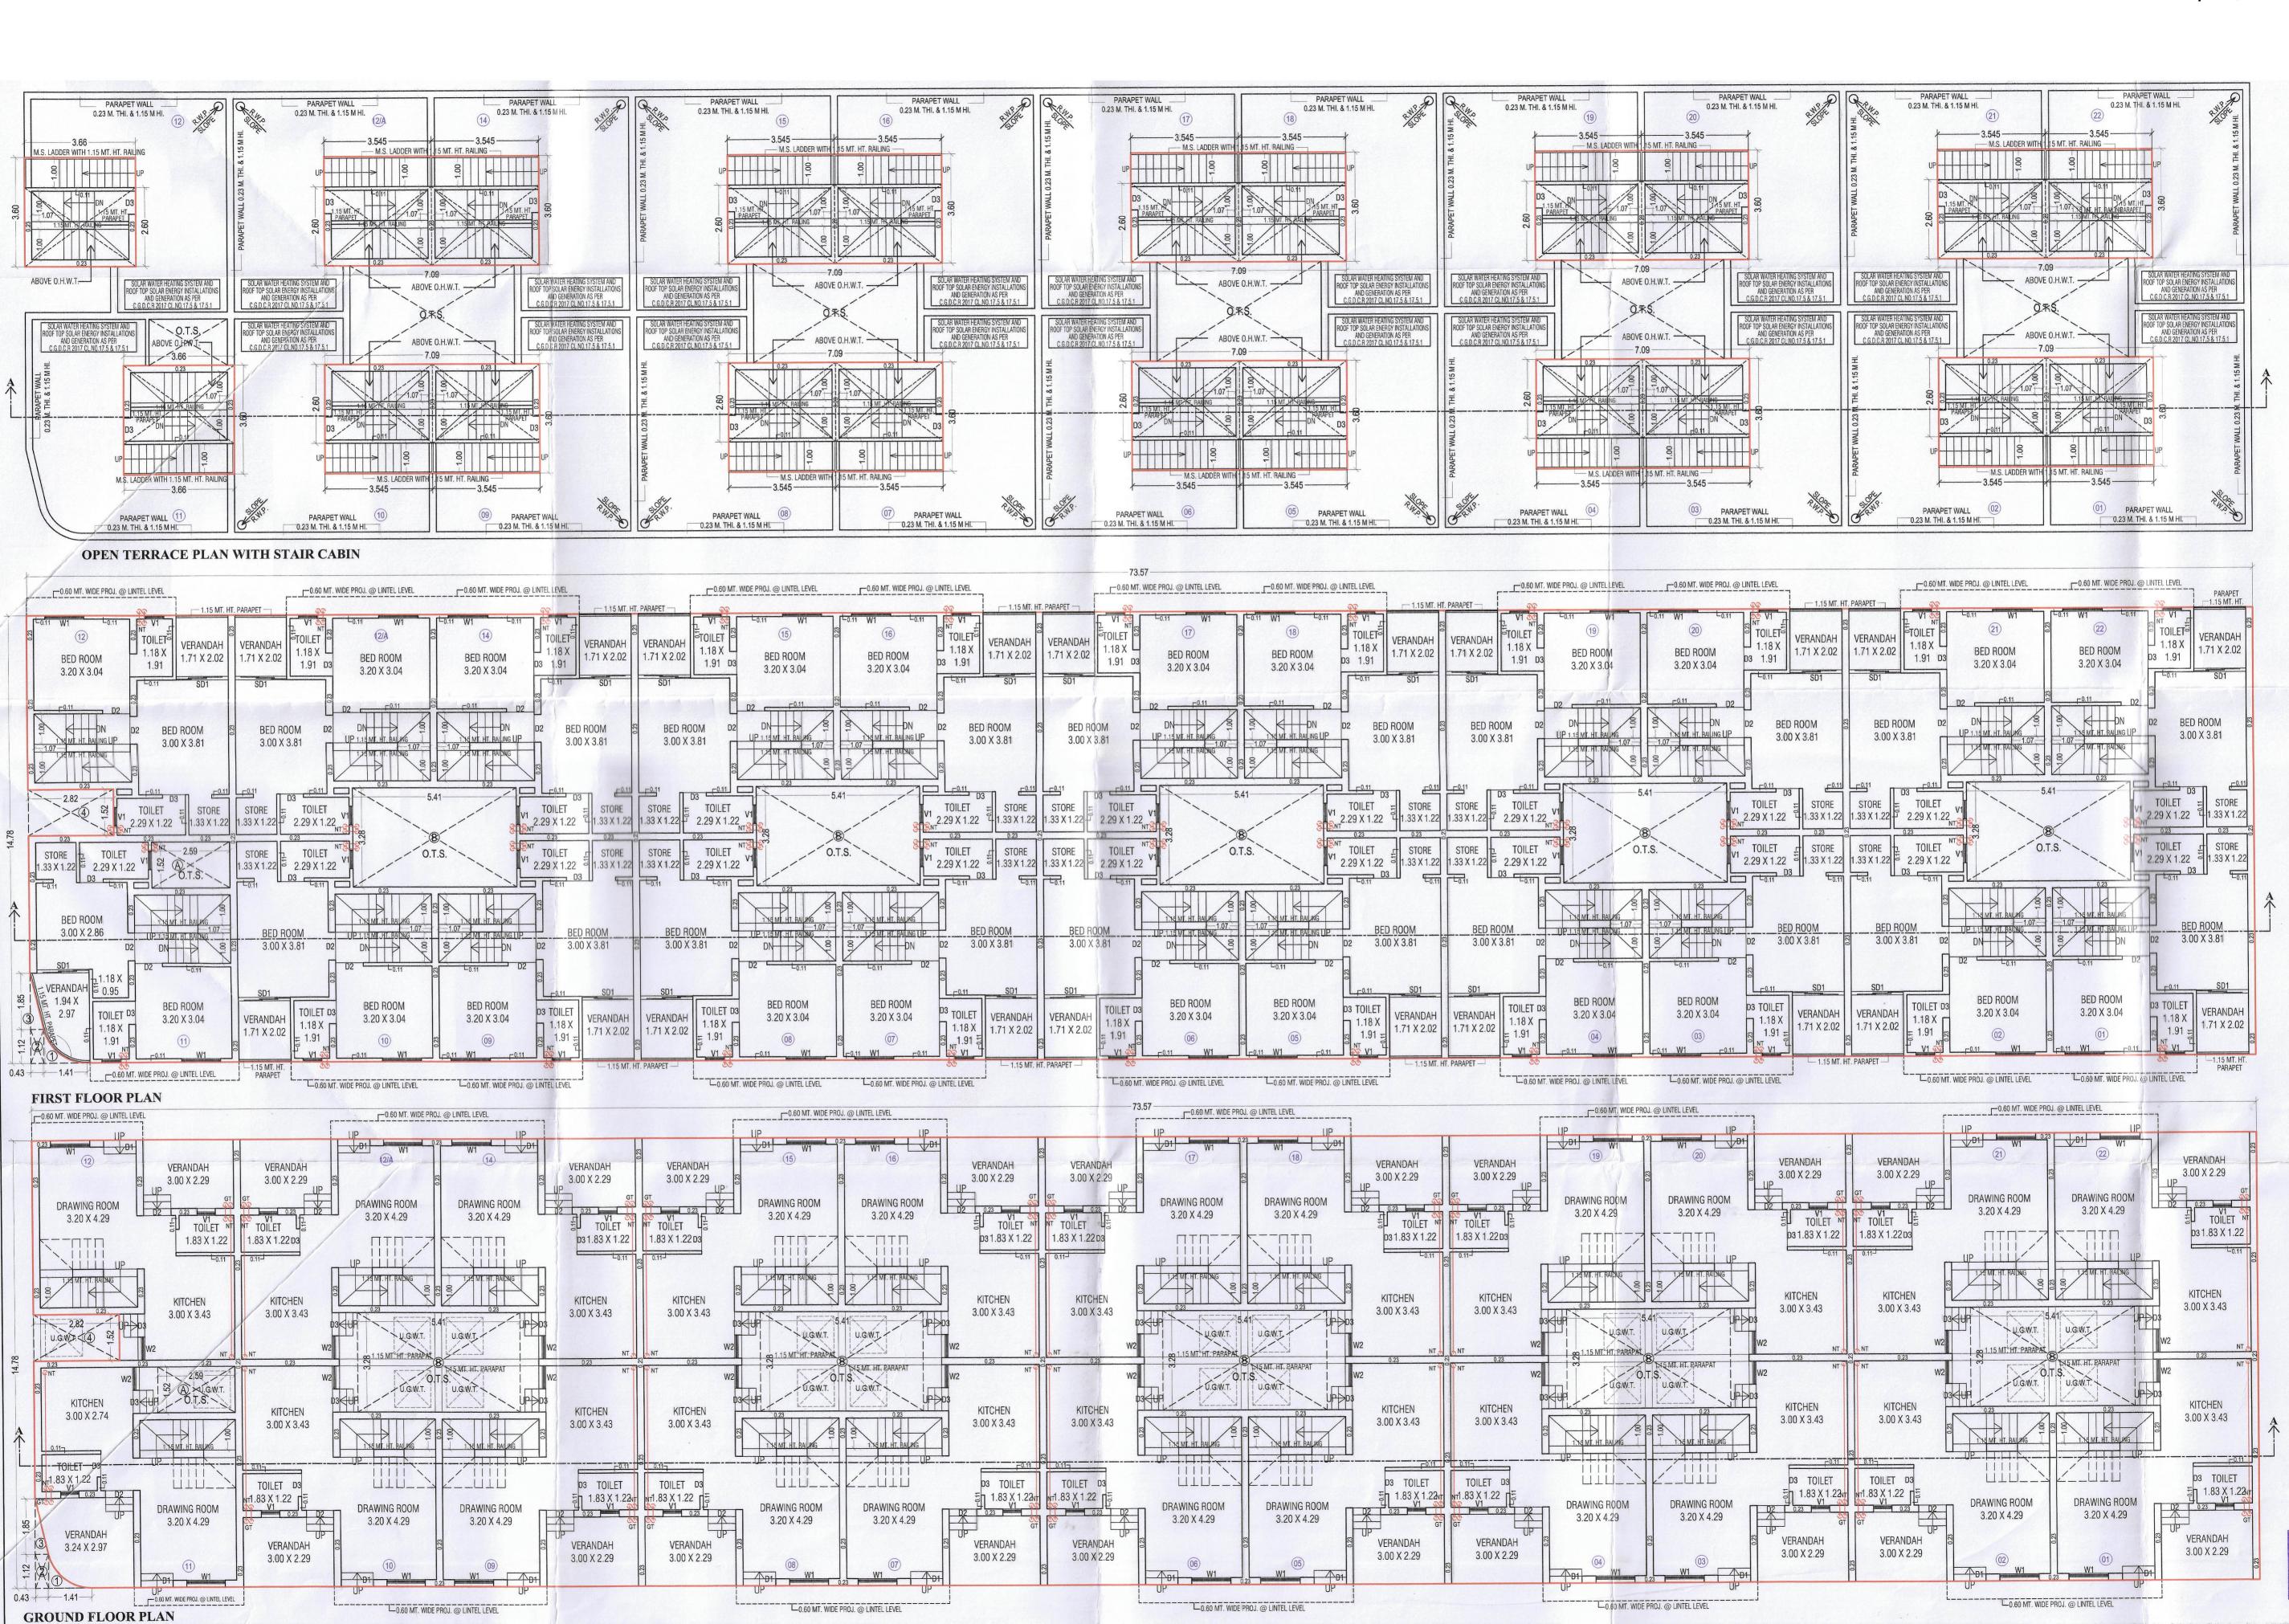

# સ્પેસીફીકેશન

#### સટ્રક્ચર

ભુકંપ પ્રતિરોધક આર.સી.સી. ફ્રેમ સ્ટ્રકચર

#### પ્લાસ્ટર

ચણતરકામ ઇંટોથી તેમજ મકાનની અંદરની બાજુ સીંગલકોટ માલા પ્લાસ્ટર તેમજ બહારની બાજુ ડબલકોટ માલા પ્લાસ્ટર

#### 운대군동1મ

અંદરની દીવાલો તેમજ સીલીંગ પર ડબલ કોટ પુટ્ટી અને બહારની દીવાલો પર ઉચ્ચ ગુણવત્તા વાળા એકેલીક કલર, બારીની ગ્રીલ પર ઓઇલ પેઈન્ટ કલર

# રસોડું

મીરર પોલીશ ગ્રેનાઇટ પ્લેટફોર્મ, S.S. સીંક તથા ગ્લેઝડ ટાઇલ્સ, લીન્ટલ લેવલ સુધી.

## छलेड्ड्रीङ

કન્સીલ્ડ I.S.I. કોપર વાયરીંગ તેમજ આર્કિટેક્ટ ની ડિઝાઇન મુજબ જરૂરી ઇલેક્ટ્રીક પોઇન્ટ.

### ફ્લોરીંગ

સારી ક્વોલીટીની વીટ્રીફાઇડ ટાઇલ્સ ફ્લોરીંગ. સીડીમાં ગ્રેનાઇટ તથા રાઇઝરમાં સારી ક્વોલીટીની ટાઇલ્સ. ધાળા ઉપર ગ્લેઝડ ટાઇલ્સ અથવા ચાઇના મોઝેક કરી આપવામાં આવશે.

#### E24181

મકાનનો મુખ્ય દરવાજો સનમાઇકાની ડીઝાઇન વાળો તેમજ અંદરના દરવાજા લેમીનેટેડ ફ્લશ ડોર.

###