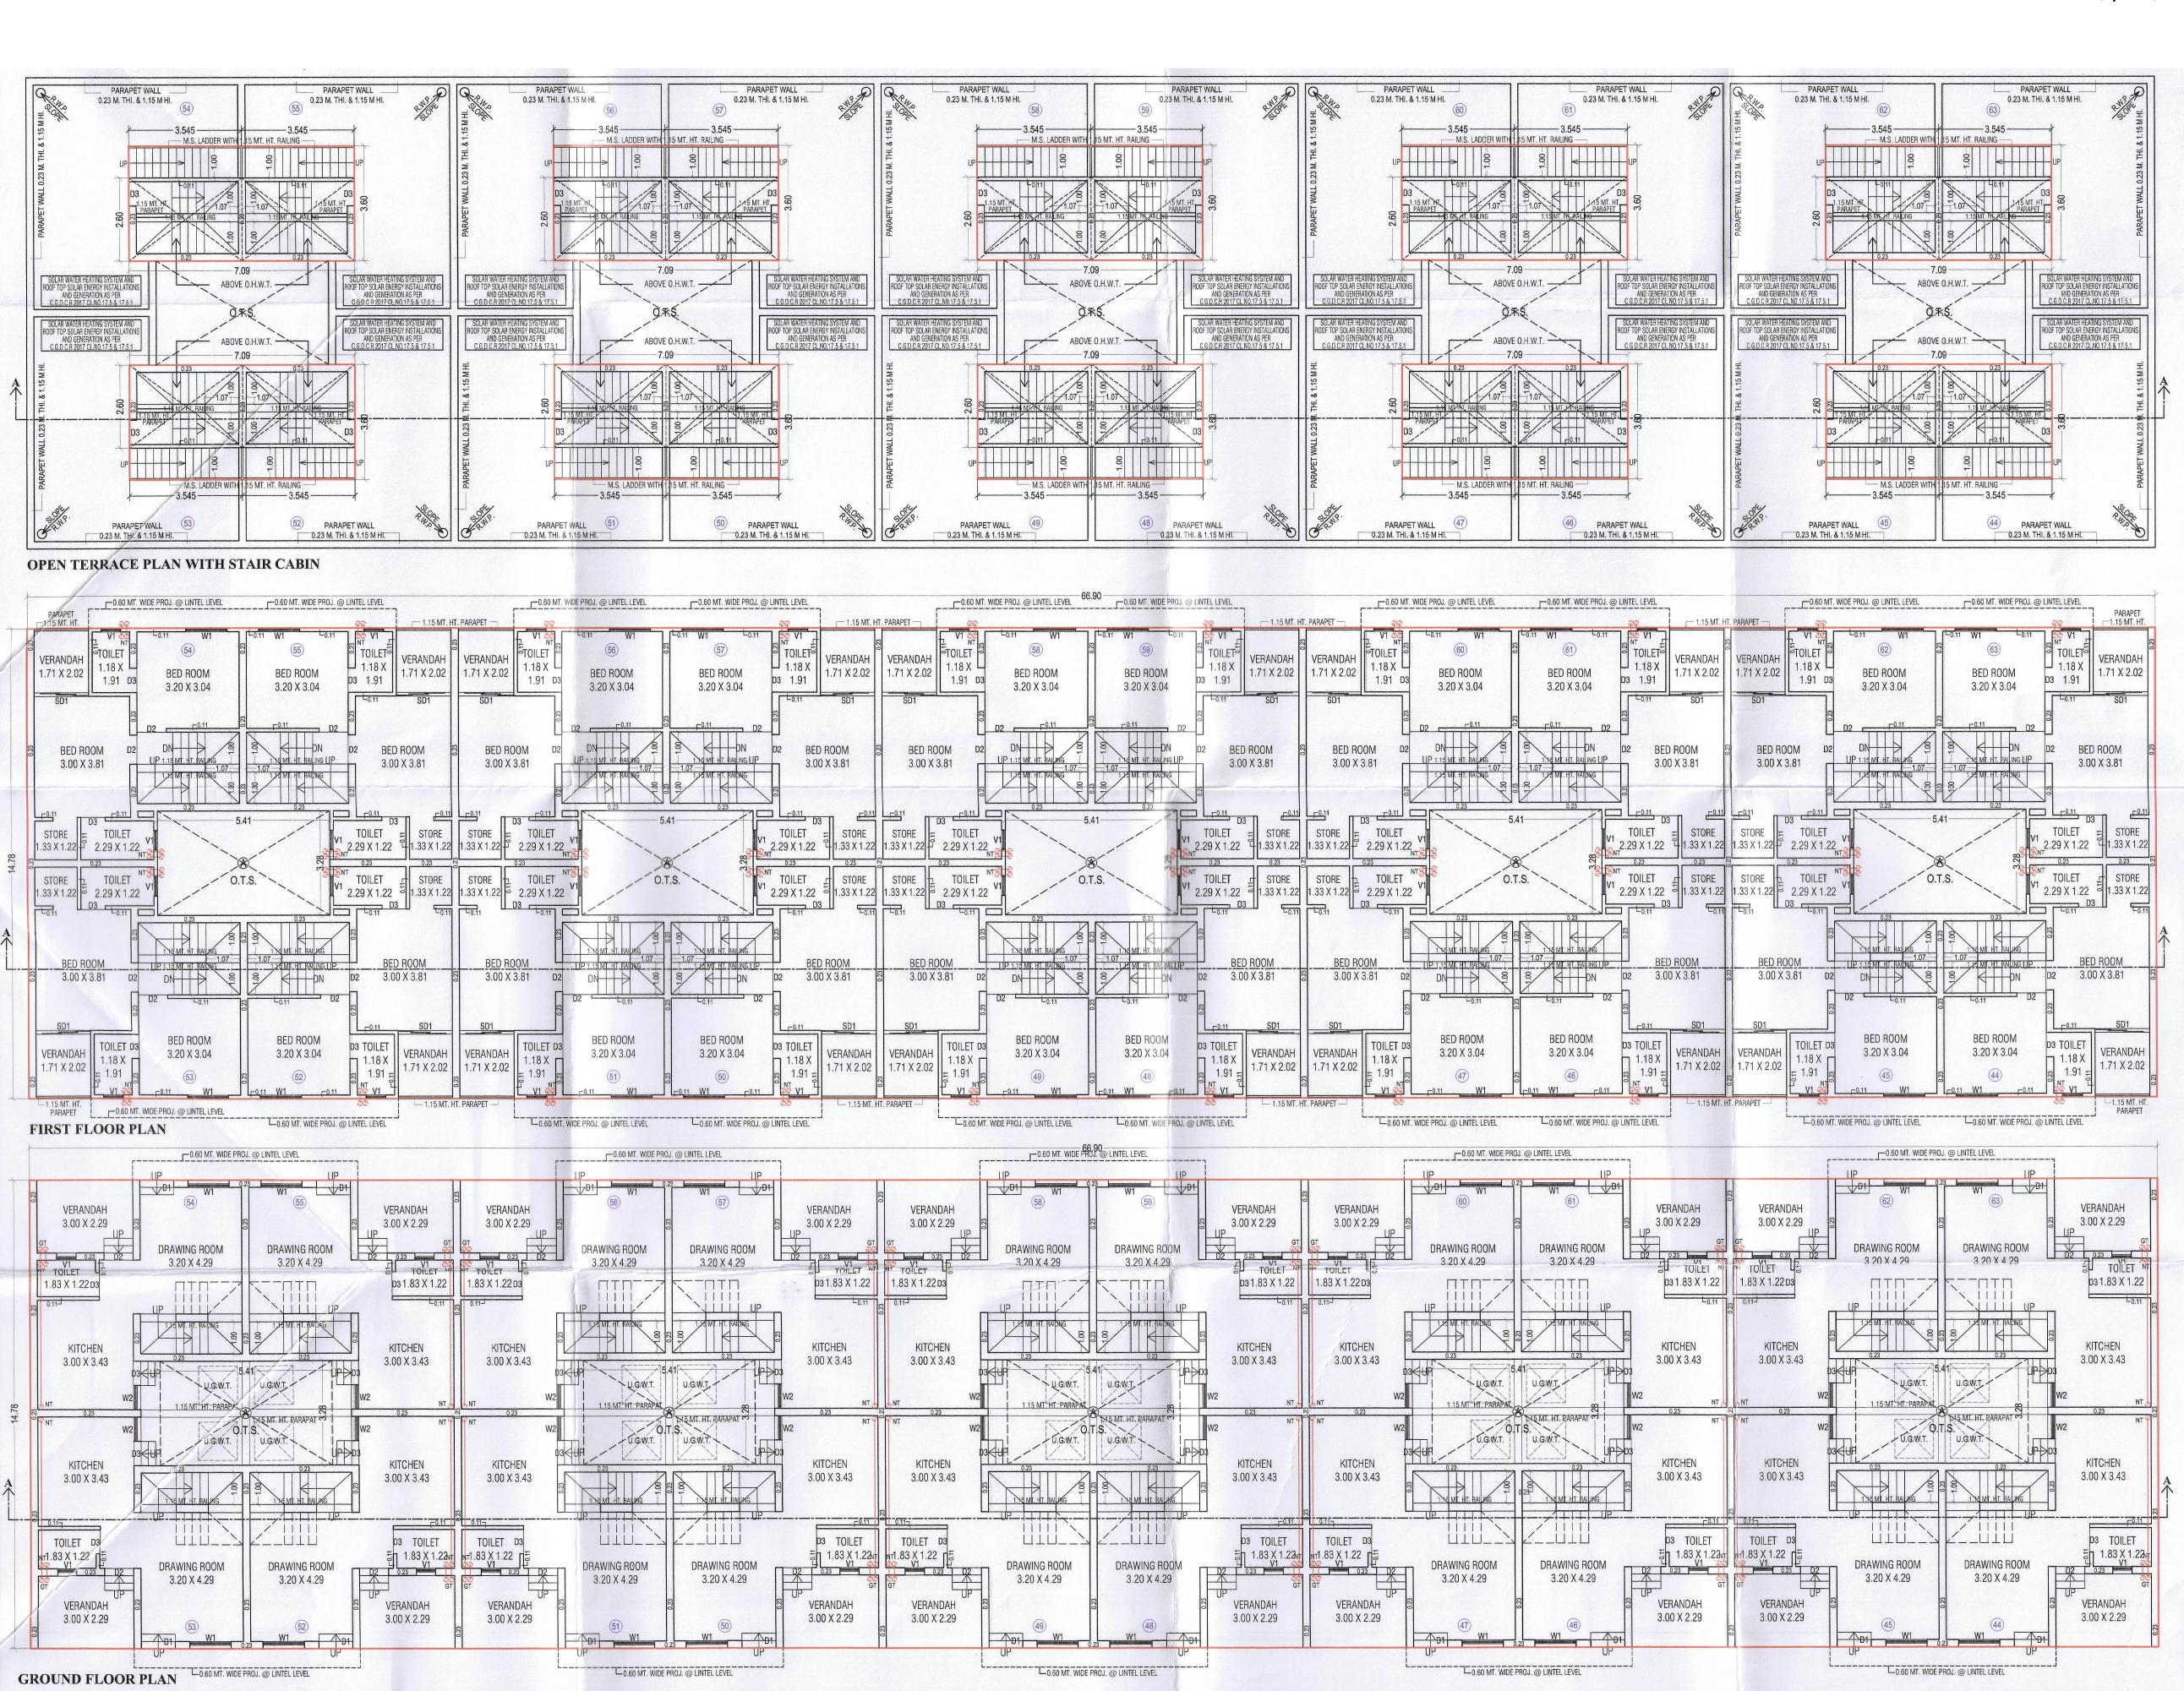

# સ્પેસીફીકેશન

#### સટ્રક્ચર

ભુકંપ પ્રતિરોધક આર.સી.સી. ફ્રેમ સ્ટ્રકચર

#### પ્લાસ્ટર

ચણતરકામ ઇંટોથી તેમજ મકાનની અંદરની બાજુ સીંગલકોટ માલા પ્લાસ્ટર તેમજ બહારની બાજુ ડબલકોટ માલા પ્લાસ્ટર

### ફ્લોરીંગ

સારી ક્વોલીટીની વીટ્રીફાઇડ ટાઇલ્સ ફ્લોરીંગ. સીડીમાં ગ્રેનાઇટ તથા રાઇઝરમાં સારી ક્વોલીટીની ટાઇલ્સ. ધાળા ઉપર ગ્લેઝડ ટાઇલ્સ અથવા ચાઇના મોઝેક કરી આપવામાં આવશે.