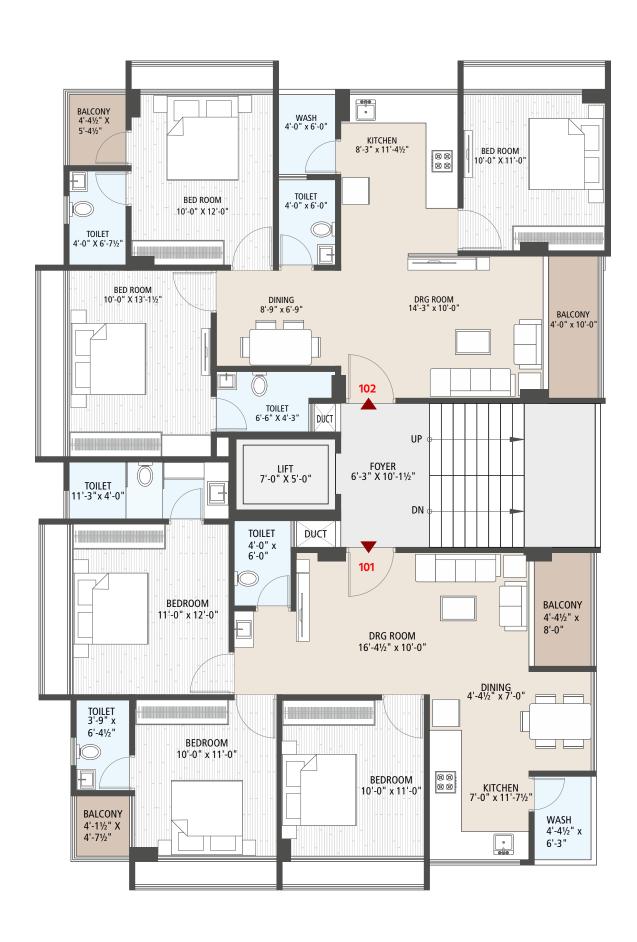

### Unit No.: 101 & 102 - 3 BHK

#### **FLOORING**

Living / Dining : Vitrified Tiles
Bed Room : Vitrified Tiles

Balcony : Anti Skid Floor Tiles
Dado : Up to Lintel Level

#### **KITCHEN**

Vitrified Tiles Granite Polish Platform with S. S. Sink Kota Stone in Wash Area

#### **DOORS**

Main Door with Polished Natural Veneer Other Rooms Flush Doors

#### **WINDOWS**

Fully Glazed Anodized Aluminum Windows

#### **TOILET**

Glazed / Ceramic Tiles Up to Lintel Level All sanitory fittings Cera or Equivalent CP Brass Fitting - Jaguar / Equivalent