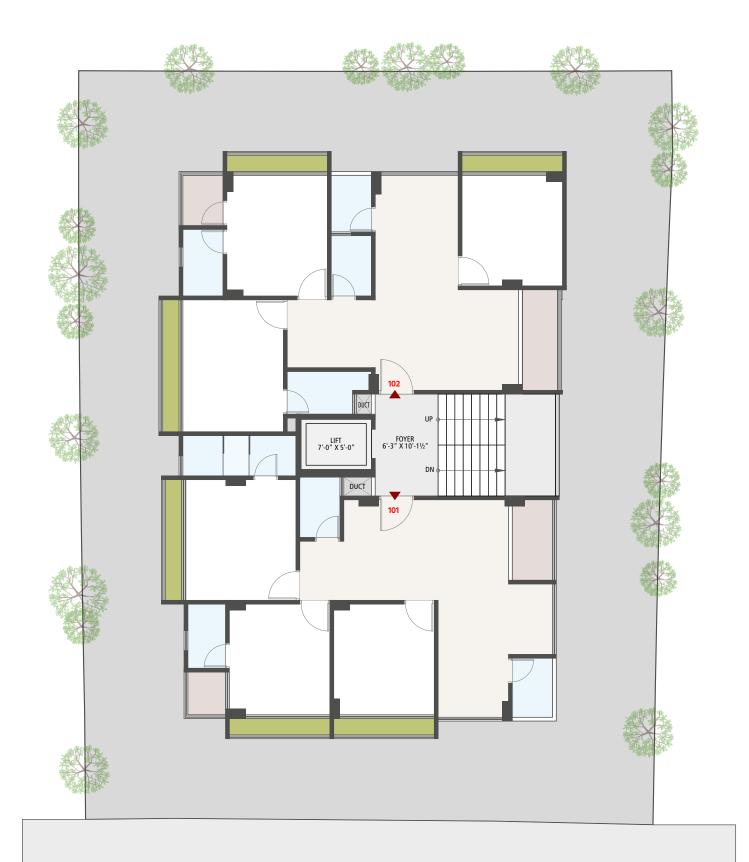

त्रधा भेऽ रुमना सङ्गुरीयस इसेट





9.00 MT. WIDE ROAD





9.00 MT. WIDE ROAD

### Unit No.: 101 & 102 - 3 BHK



# SILENT FEATURES



Automatic Elevators



Well Designed Entrance Foyers



Security System Cctv



Peaceful & Green Environment



Car Parking

# VALUE FEATURES

#### **FLOORING**

Living / Dining : Vitrified Tiles
Bed Room : Vitrified Tiles

Balcony : Anti Skid Floor Tiles
Dado : Up to Lintel Level

#### **KITCHEN**

Vitrified Tiles Granite Polish Platform with S. S. Sink Kota Stone in Wash Area

#### **DOORS**

Main Door with Polished Natural Veneer Other Rooms Flush Doors

#### **WINDOWS**

Fully Glazed Anodized Aluminum Windows

#### **TOILET**

Glazed / Ceramic Tiles Up to Lintel Level All sanitory fittings Cera or Equivalent CP Brass Fitting - Jaguar / Equivalent

#### **ELECTRICALS**

Concealed Copper Wiring with Modular Swi