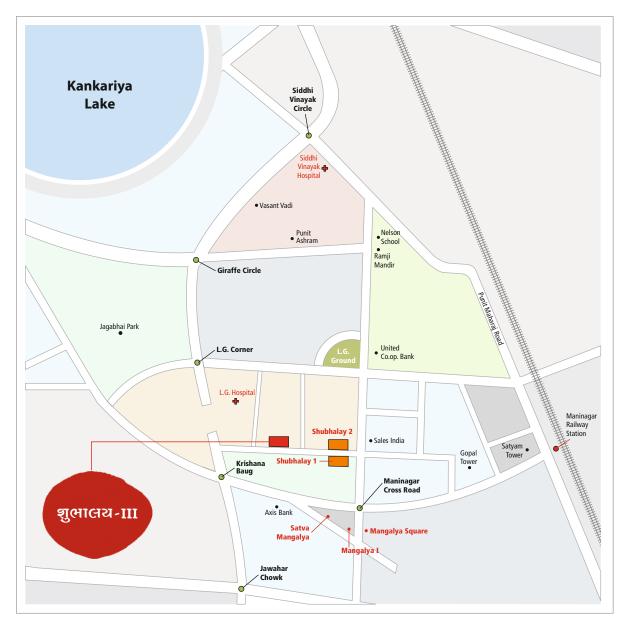

#### **WATERPROOFING**

Waterproofing in all toilets & terrace China mosaic in terrace.

• 24 Hour Water Supply, Common Bore Well

SITE: Shubhalay-3, Nr. Mahadev Mandir, Mukti Medan Maninagar, Ahmedabad - 380008. +91 93270 26582, 7984167177