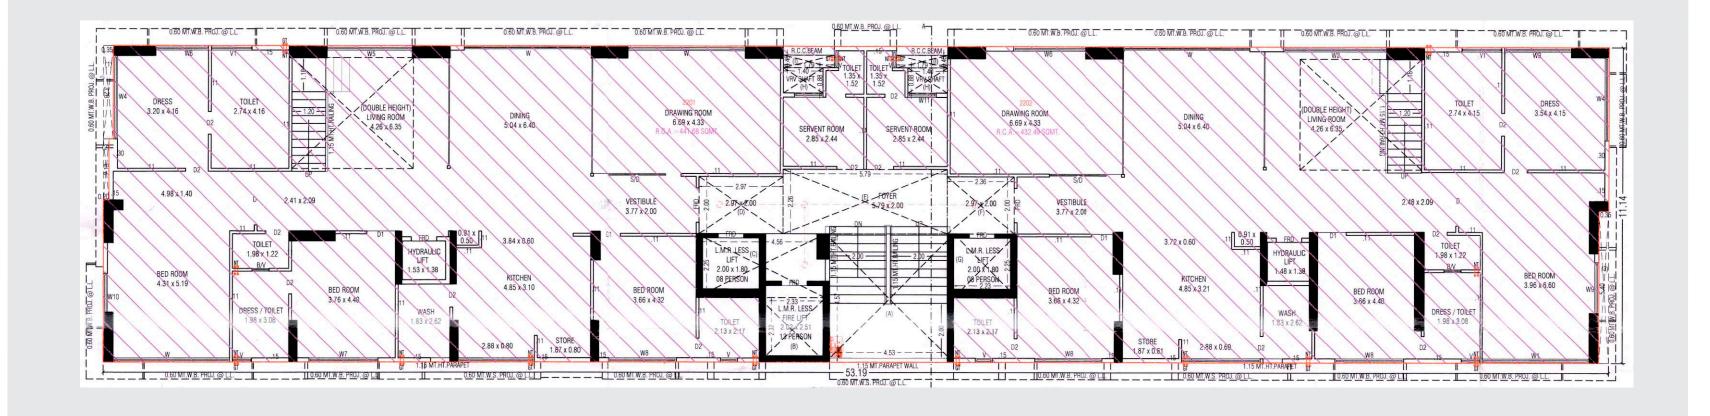

S K Y R O S

4 BHK LUXURY CONDOMINIUM

@ SINDHU BHAVAN ROAD





S K Y R O S

### GROUND FLOOR PLAN





### 1st FLOOR PLAN





### 2ND FLOOR PLAN





3RD, 4th, 6тн, 8тн, 9тн, 11тн, 13тн, 14тн, 15тн, 16тн, 18тн, 19тн & 20тн FLOOR PLAN





# 5тн, 7тн, 12тн, 17тн & 21тн FLOOR PLAN





## 22TH FLOOR PLAN





## 23<sub>RD</sub> FLOOR PLAN





### TERRACE FLOOR PLAN





#### 1st BASEMENT PLAN

2<sub>ND</sub>
BASEMENT PLAN

3<sub>RD</sub>
BASEMENT PLAN

N



21

### **AMENITIES**





WITH SEATING AREA





24 HOUR



LOUNGE AREA



PLAY AREA

HOME THEATRE



**SECURITY** 

TODDLER PLAY AREA



INDOOR GYM



CO-WORKING / LIBRARY SPACE



SERVICE ELEVATOR



DEDICATED CAR PARKING



#### **FEATURES**

- 70 mt height of a building giving an open view from all sides.
- Exclusive of 40 units which includes 2 limited lavish penthouse.
- 2 units per floor.
- 3 lifts each floor.
- Attractive main door.
- Adequate spaces for residents and visitors in 3 levels of parking.
- Italian marble flooring in open area and vitrified tiles for other room except wet areas.
- Premium brand bathroom fittings.
- Co