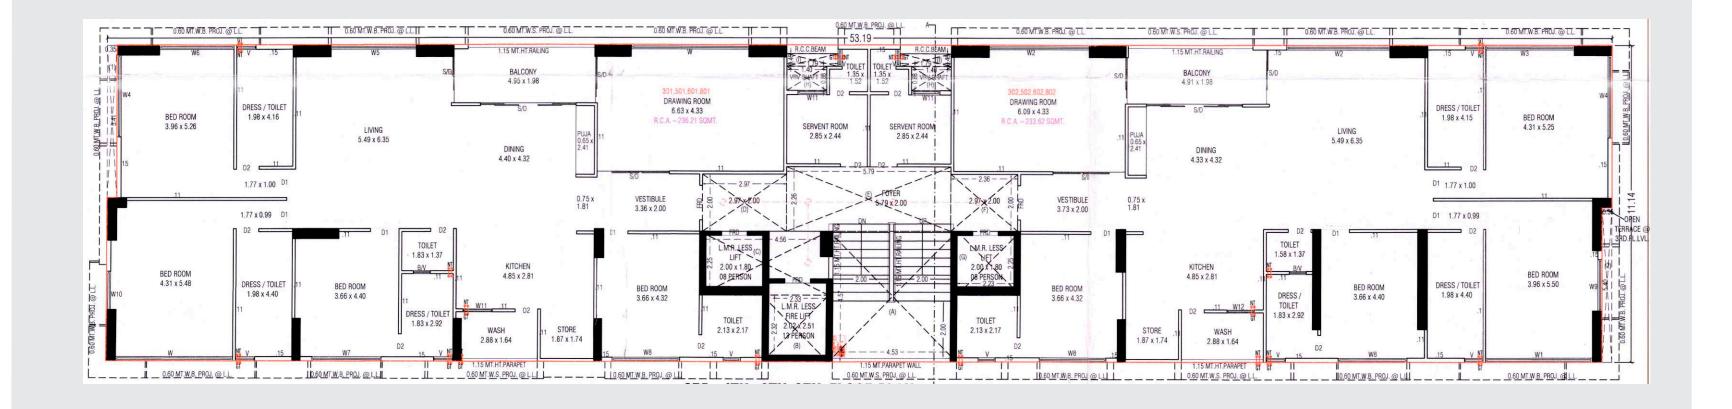

S K Y R O S

4 BHK LUXURY CONDOMINIUM

@ SINDHU BHAVAN ROAD





S K Y R O S

### GROUND FLOOR PLAN





### 1st FLOOR PLAN





### 2ND FLOOR PLAN





3RD, 4th, 6тн, 8тн, 9тн, 11тн, 13тн, 14тн, 15тн, 16тн, 18тн, 19тн & 20тн FLOOR PLAN





# 5тн, 7тн, 12тн, 17тн & 21тн FLOOR PLAN





## 22TH FLOOR PLAN





## 23<sub>RD</sub> FLOOR PLAN





### TERRACE FLOOR PLAN





#### 1st BASEMENT PLAN

2<sub>ND</sub>
BASEMENT PLAN

3<sub>RD</sub>
BASEMENT PLAN

N



21

### **AMENITIES**





WITH SEATING AREA





24 HOUR



LOUNGE AREA



PLAY AREA

HOME THEATRE



**SECURITY** 

TODDLER PLAY AREA



INDOOR GYM



CO-WORKING / LIBRARY SPACE



SERVICE ELEVATOR



DEDICATED CAR PARKING



#### **FEATURES**

- 70 mt height of a building giving an open view from all sides.
- Exclusive of 40 units which includes 2 limited lavish penthouse.
- 2 units per floor.
- 3 lifts each floor.
- Attractive main door.
- Adequate spaces for residents and visitors in 3 levels of parking.
- Italian marble flooring in open area and vitrified tiles fo