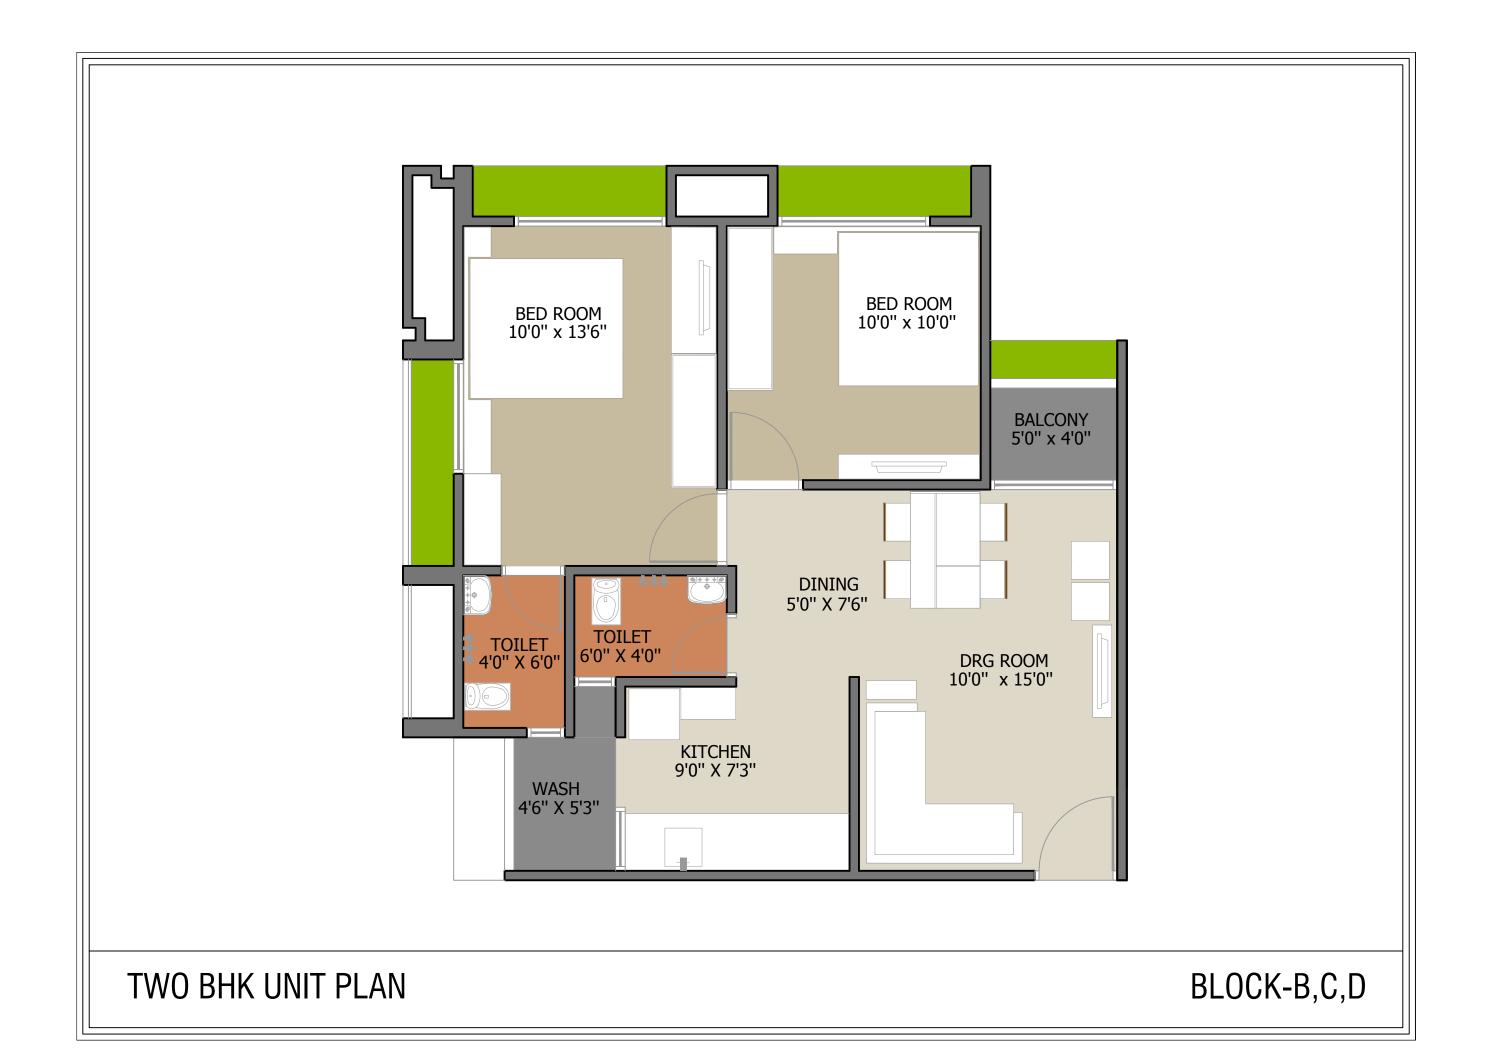

# SAIGREEN VELLY 3











## **Specifications**

### Structure

- Earthquake resistant frame structure
- Meticulously planned & sophisticated elevation by leading architects.

### Plaster

- Smooth cement finish / mala plaster all inside the house
- Double coat sand faced plaster on exterior walls

### Flooring

- Vitrified tiles or rustic flooring combinations for all rooms
- Kota stone flooring in utility area
- Paver floor in parking area
- China mosaic floor in terrace to resit heat & leakage

### Kitchen

- Polished granite in platform with SS Sink
- Designer tiles cladding up till Lintel Level
- Enough light points for electrical appliances

### Electrical

- · Ample electrical points in all areas
- ISI copper wire
- Energy efficient green lighting concept

### **Doors & Windows**

- Main door with wooden f