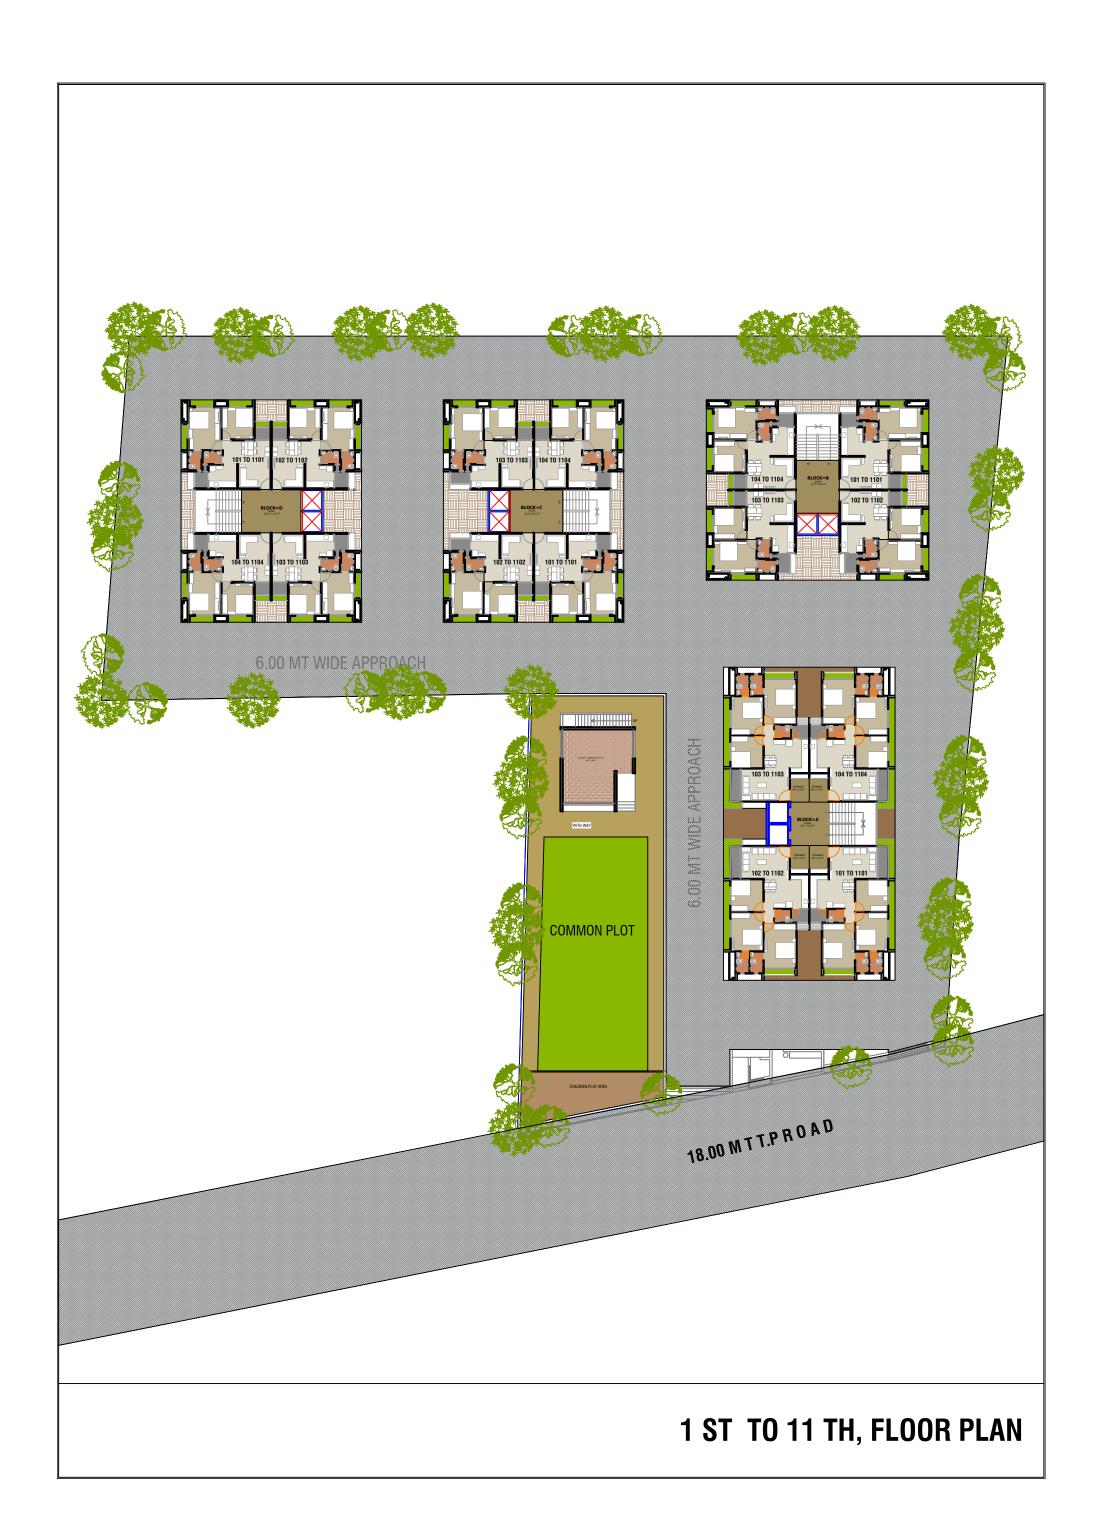

# SAIGREEN VELLY 3











## **Specifications**

### Structure

- Earthquake resistant frame structure
- Meticulously planned & sophisticated elevation by leading architects.

### Plaster

- Smooth cement finish / mala plaster all inside the house
- Double coat sand faced plaster on exterior walls

### Flooring

- Vitrified tiles or rustic flooring combinations for all rooms
- Kota stone flooring in utility area
- Paver floor in parking area
- China mosaic floor in terrace to resit heat & leakage

### Kitchen

- Polished granite in platform with SS Sink
- Designer tiles cladding up till Lintel Level
- Enough light points for electrical appliances

### Electrical

- · Ample electrical points in all areas
- ISI copper wire
- Energy efficient green lighting concept

### **Doors & Windows**

- Main door with wo