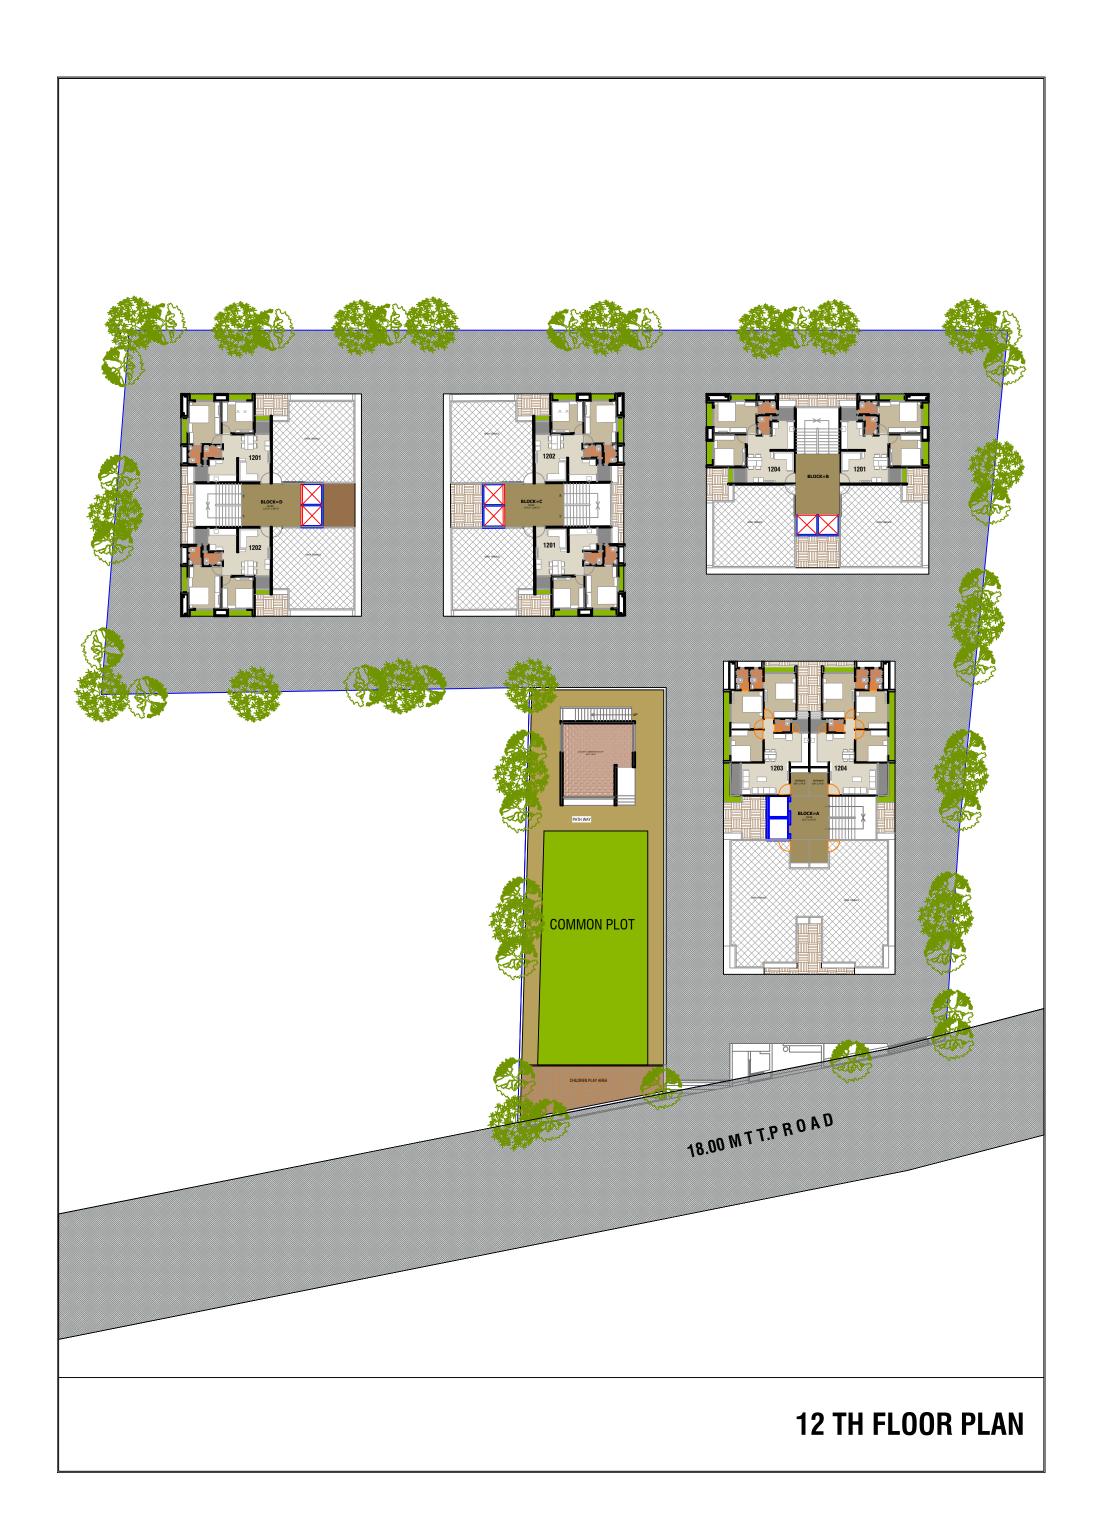

# SAIGREEN VELLY 3











## **Specifications**

### Structure

- Earthquake resistant frame structure
- Meticulously planned & sophisticated elevation by leading architects.

### Plaster

- Smooth cement finish / mala plaster all inside the house
- Double coat sand faced plaster on exterior walls

### Flooring

- Vitrified tiles or rustic flooring combinations for all rooms
- Kota stone flooring in utility area
- Paver floor in parking area
- China mosaic floor in terrace to resit heat & leakage

### Kitchen

- Polished granite in platform with SS Sink
- Designer tiles cladding up till Lintel Level
- Enough light points for electrical appliances

### Electrical

- · Ample electrical points in all areas
- ISI copper wire
- Energy efficient green lighting concept

### **Doors & Windows**

- Main door with wood