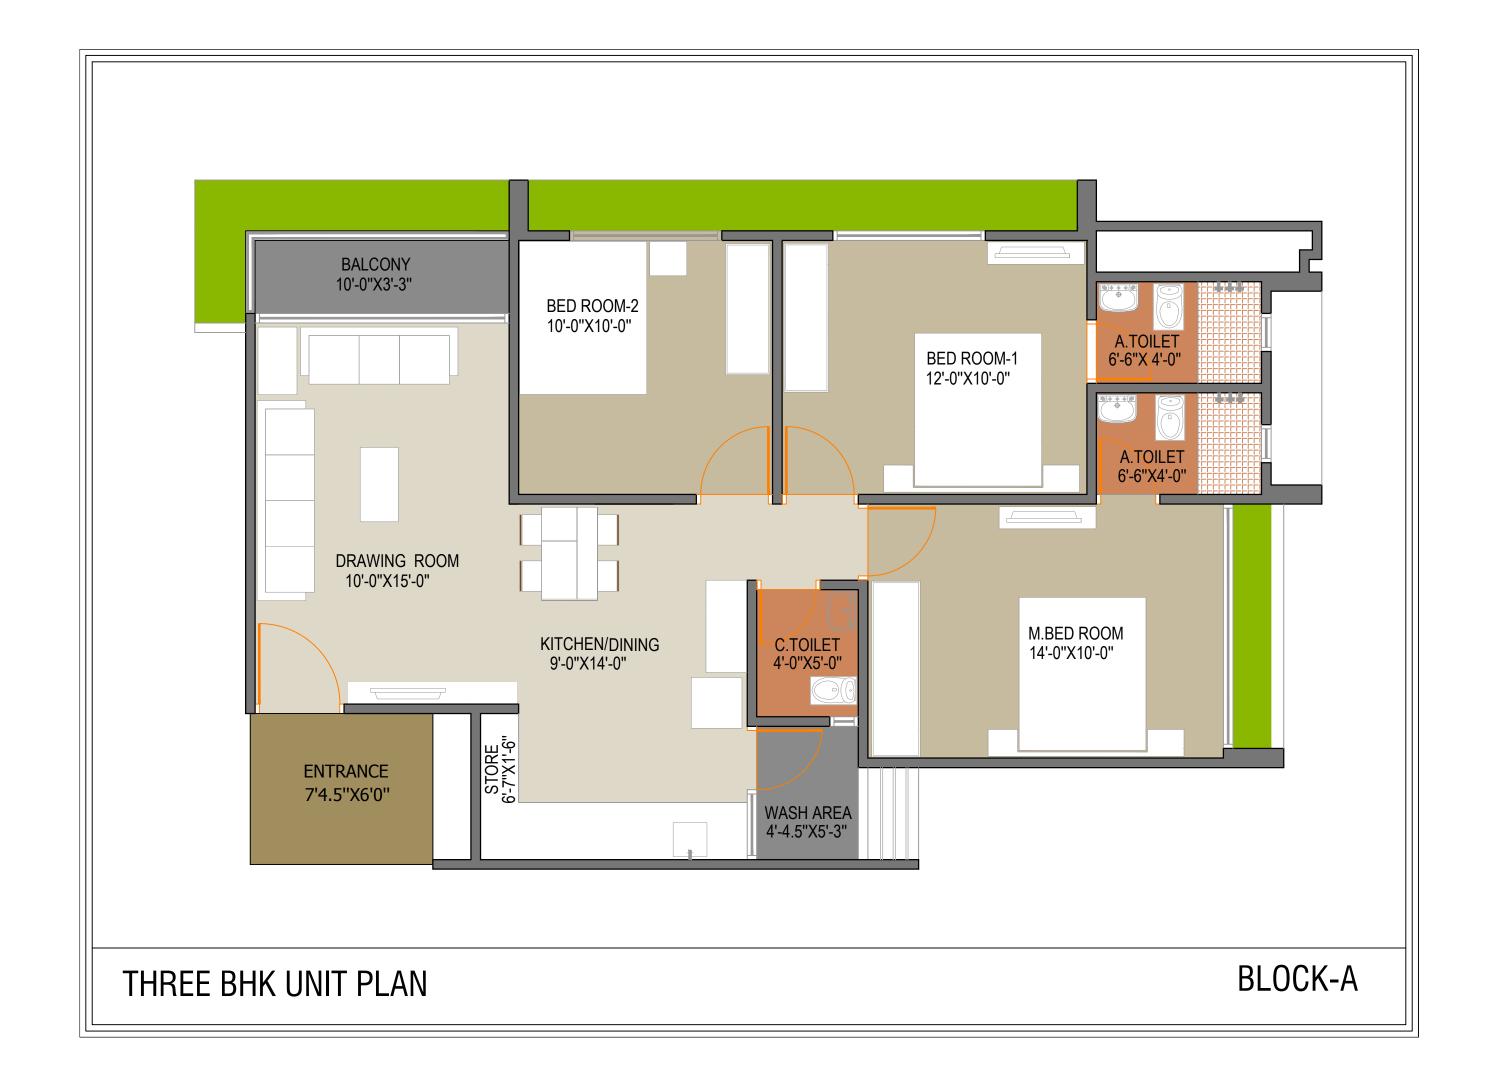

# SAIGREEN VELLY 3











## **Specifications**

### Structure

- Earthquake resistant frame structure
- Meticulously planned & sophisticated elevation by leading architects.

### Plaster

- Smooth cement finish / mala plaster all inside the house
- Double coat sand faced plaster on exterior walls

### Flooring

- Vitrified tiles or rustic flooring combinations for all rooms
- Kota stone flooring in utility area
- Paver floor in parking area
- China mosaic floor in terrace to resit heat & leakage

### Kitchen

- Polished granite in platform with SS Sink
- Designer tiles cladding up till Lintel Level
- Enough light points for electrical appliances

### Electrical

- · Ample electrical points in all areas
- ISI copper wire
- Energy efficient green lighting concept

### **Doors & Windows**

- Main door with wooden