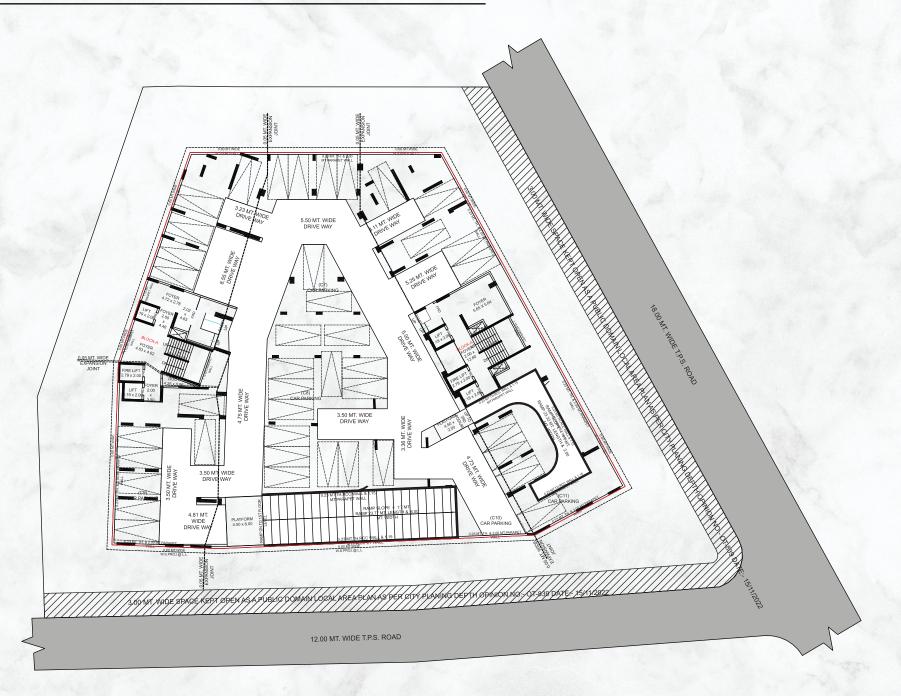

Besides Shaligram Flats, Shivranjini-Manekbaug Road, Satellite, Ahmedabad -380015

Shannon Projects LLP, 101, Chinubhai centre, Nehrubridge corner, Ashram road, Ahmedabad- 380009. M: 9723464670

RERA Reg. No. \_\_\_\_\_\_www.gujrera.gujarat.gov.in

## GROUND FLOOR LAYOUT PLAN





## GROUND FLOOR PARKING LAYOUT PLAN





## BASEMENT PARKING LAYOUT PLAN





# 1ST FLOOR (PODIUM LEVEL) PARKING LAYOUT PLAN





## 2<sup>ND</sup> FLOOR (PODIUM LEVEL) PARKING LAYOUT PLAN





# 3RD FLOOR (PODIUM LEVEL) PARKING AND AMENITIES LAYOUT PLAN





# 5<sup>TH</sup>, 7<sup>TH</sup>, 11<sup>TH</sup>, 16<sup>TH</sup>, 20<sup>TH</sup>, FLOOR PLAN





# 4<sup>TH</sup>, 6<sup>TH</sup>, 8<sup>TH</sup> TO 10<sup>TH</sup>, 12<sup>TH</sup> TO 15<sup>TH</sup>, 17<sup>TH</sup> TO 19<sup>TH</sup>, 21<sup>TH</sup> TO 22<sup>ND</sup> FLOOR PLAN





# 23<sup>RD</sup> FLOOR PLAN





## OPEN TERRACE PLAN WITH STAIR CABIN





### **ELEVATION**





### **SPECIFICATIONS**

#### FLOORING

- MARBLE FLOORING IN LIVING ROOM
- · VITRIFIED TILES FLOORING IN BEDROOMS

#### **WINDOWS**

ALUMINUM GLAZED WINDOWS

### DOORS

- MAIN DOOR WITH VENEER ON BOTH SIDES
- INTERNAL WOODEN FLUSH DOORS WITH WOODEN FRAMES
- STANDARD QUALITY LOCKS AND FITTINGS

#### **TOILETS**

- · ANTI-SKID VITRIFIED T