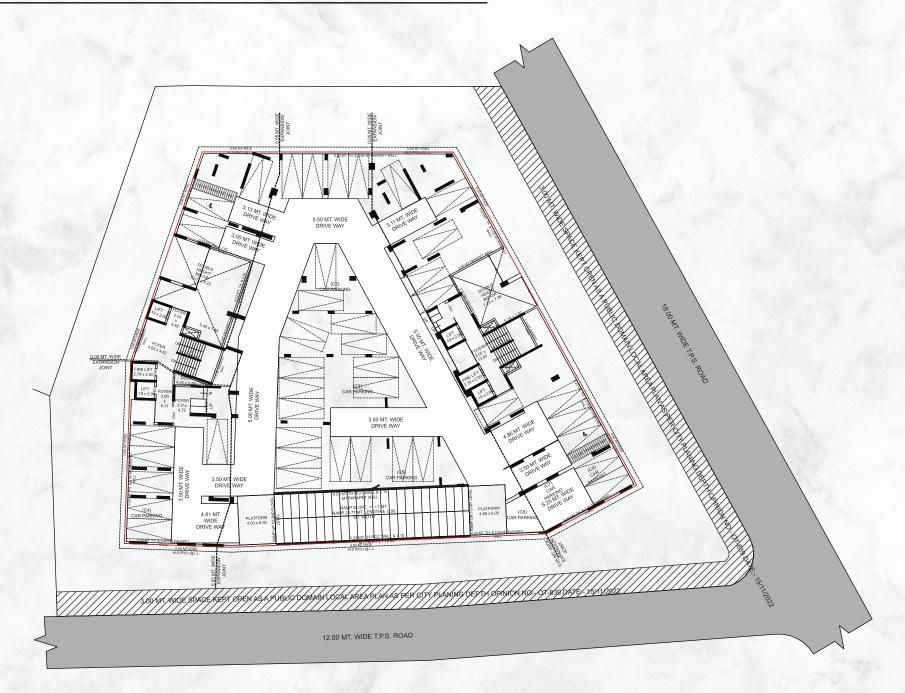

Besides Shaligram Flats, Shivranjini-Manekbaug Road, Satellite, Ahmedabad -380015

Shannon Projects LLP, 101, Chinubhai centre, Nehrubridge corner, Ashram road, Ahmedabad- 380009. M: 9723464670

RERA Reg. No. \_\_\_\_\_\_www.gujrera.gujarat.gov.in

## GROUND FLOOR LAYOUT PLAN





## GROUND FLOOR PARKING LAYOUT PLAN





## BASEMENT PARKING LAYOUT PLAN





# 1ST FLOOR (PODIUM LEVEL) PARKING LAYOUT PLAN





## 2<sup>ND</sup> FLOOR (PODIUM LEVEL) PARKING LAYOUT PLAN





# 3RD FLOOR (PODIUM LEVEL) PARKING AND AMENITIES LAYOUT PLAN





# 5<sup>TH</sup>, 7<sup>TH</sup>, 11<sup>TH</sup>, 16<sup>TH</sup>, 20<sup>TH</sup>, FLOOR PLAN





# 4<sup>TH</sup>, 6<sup>TH</sup>, 8<sup>TH</sup> TO 10<sup>TH</sup>, 12<sup>TH</sup> TO 15<sup>TH</sup>, 17<sup>TH</sup> TO 19<sup>TH</sup>, 21<sup>TH</sup> TO 22<sup>ND</sup> FLOOR PLAN





# 23<sup>RD</sup> FLOOR PLAN





## OPEN TERRACE PLAN WITH STAIR CABIN





### **ELEVATION**





### **SPECIFICATIONS**

#### FLOORING

- MARBLE FLOORING IN LIVING ROOM
- · VITRIFIED TILES FLOORING IN BEDROOMS

#### **WINDOWS**

ALUMINUM GLAZED WINDOWS

### DOORS

- MAIN DOOR WITH VENEER ON BOTH SIDES
- INTERNAL WOODEN FLUSH DOORS WITH WOODEN FRAMES
- STANDARD QUALITY