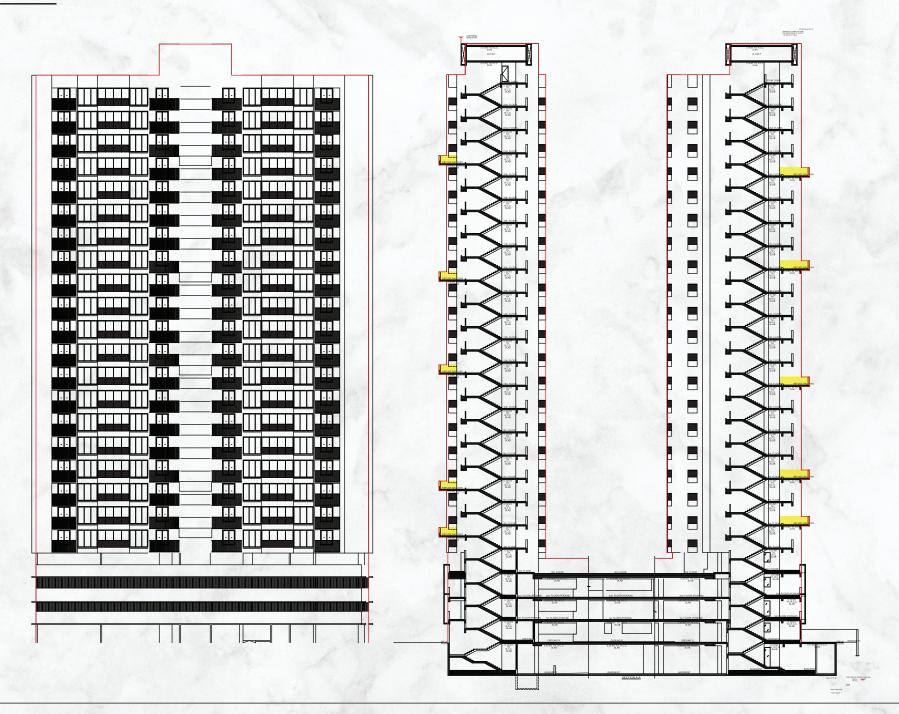

rubridge corner, Ashram road, Ahmedabad- 380009. M: 9723464670

RERA Reg. No. \_\_\_\_\_\_www.gujrera.gujarat.gov.in

## GROUND FLOOR LAYOUT PLAN





## GROUND FLOOR PARKING LAYOUT PLAN





## BASEMENT PARKING LAYOUT PLAN





# 1ST FLOOR (PODIUM LEVEL) PARKING LAYOUT PLAN





## 2<sup>ND</sup> FLOOR (PODIUM LEVEL) PARKING LAYOUT PLAN





# 3RD FLOOR (PODIUM LEVEL) PARKING AND AMENITIES LAYOUT PLAN





# 5<sup>TH</sup>, 7<sup>TH</sup>, 11<sup>TH</sup>, 16<sup>TH</sup>, 20<sup>TH</sup>, FLOOR PLAN





# 4<sup>TH</sup>, 6<sup>TH</sup>, 8<sup>TH</sup> TO 10<sup>TH</sup>, 12<sup>TH</sup> TO 15<sup>TH</sup>, 17<sup>TH</sup> TO 19<sup>TH</sup>, 21<sup>TH</sup> TO 22<sup>ND</sup> FLOOR PLAN





# 23<sup>RD</sup> FLOOR PLAN





## OPEN TERRACE PLAN WITH STAIR CABIN





### **ELEVATION**





### **SPECIFICATIONS**

#### FLOORING

- MARBLE FLOORING IN LIVING ROOM
- · VITRIFIED TILES FLOORING IN BEDROOMS

#### **WINDOWS**

ALUMINUM GLAZED WINDOWS

### DOORS

- MAIN DOOR WITH VENEER ON BOTH SIDES
- INTERNAL WOODEN FLUSH DOORS WITH WOODEN FRAMES
- STANDARD QUALITY LOCKS AND FITTINGS

#### **TOILETS**

- · ANTI-SKID VITRIFIED TILES FLOORING
- · DADO WALL TILES CLADDING
- STANDARD QUALITY SANITARY WARE AND BATHROOM FITTINGS

### **ELECTRIFICATION**

 THREE PHASED CONCEALED ISI QUALITY COPPER WIRING WITH MODULAR SWITCHES

### **EXTERNAL FINISHES**

DOUBLE COAT MALA PLASTER WITH TEXTURE AND PAINT

- ENGINEER: KINAL D. SONI
- ARCHITECT: 99 STUDIO
- STRUCTURAL CONSULTANT: JW CONSULTANTS LLP

### **AMENITIES**

- WIDE INTERNAL RCC ROADS
- · LANDSCAPED LAWN AND GARDEN
- OUTDOOR SIT-OU