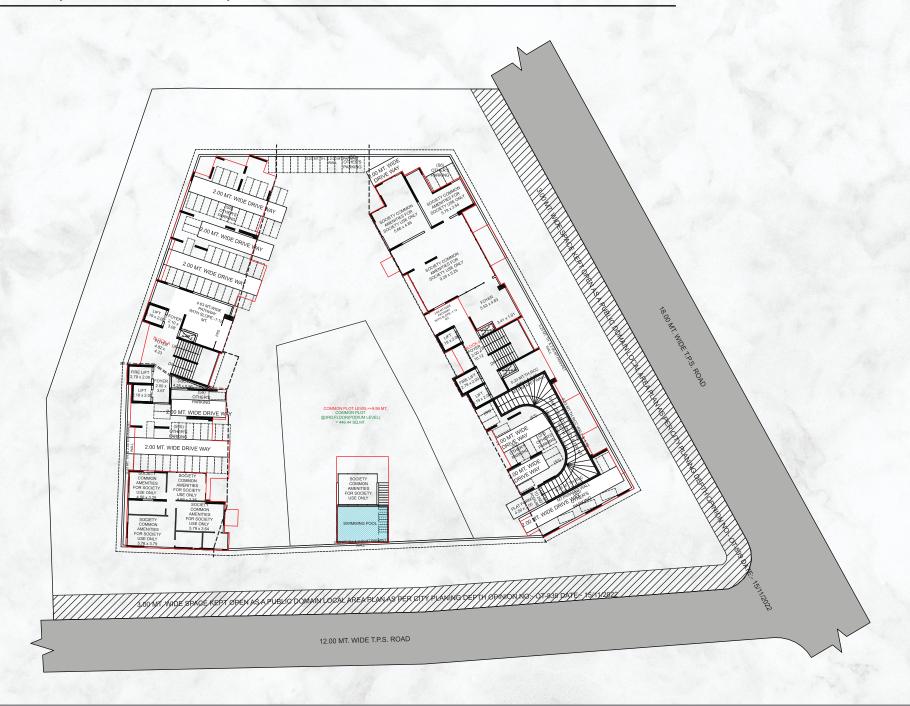

Besides Shaligram Flats, Shivranjini-Manekbaug Road, Satellite, Ahmedabad -380015

Shannon Projects LLP, 101, Chinubhai centre, Nehrubridge corner, Ashram road, Ahmedabad- 380009. M: 9723464670

RERA Reg. No. \_\_\_\_\_\_www.gujrera.gujarat.gov.in

## GROUND FLOOR LAYOUT PLAN





## GROUND FLOOR PARKING LAYOUT PLAN





## BASEMENT PARKING LAYOUT PLAN





# 1ST FLOOR (PODIUM LEVEL) PARKING LAYOUT PLAN





## 2<sup>ND</sup> FLOOR (PODIUM LEVEL) PARKING LAYOUT PLAN





# 3RD FLOOR (PODIUM LEVEL) PARKING AND AMENITIES LAYOUT PLAN





# 5<sup>TH</sup>, 7<sup>TH</sup>, 11<sup>TH</sup>, 16<sup>TH</sup>, 20<sup>TH</sup>, FLOOR PLAN





# 4<sup>TH</sup>, 6<sup>TH</sup>, 8<sup>TH</sup> TO 10<sup>TH</sup>, 12<sup>TH</sup> TO 15<sup>TH</sup>, 17<sup>TH</sup> TO 19<sup>TH</sup>, 21<sup>TH</sup> TO 22<sup>ND</sup> FLOOR PLAN





# 23<sup>RD</sup> FLOOR PLAN





## OPEN TERRACE PLAN WITH STAIR CABIN





### **ELEVATION**





### **SPECIFICATIONS**

#### FLOORING

- MARBLE FLOORING IN LIVING ROOM
- · VITRIFIED TILES FLOORING IN BEDROOMS

#### **WINDOWS**

ALUMINUM GLAZED WINDOWS

### DOORS

- MAIN DOOR WITH VENEER ON BOTH SIDES
- INTERNAL WOODEN FLUSH DOORS WITH WOODEN FRAMES
- STANDARD QUALITY LOCKS AND FITTINGS

#### **TOILETS**

- · ANTI-SKID VITRIFIED TILES FLOORING
- · DADO WALL TILES CLADDING
- STANDARD QUALITY SANI