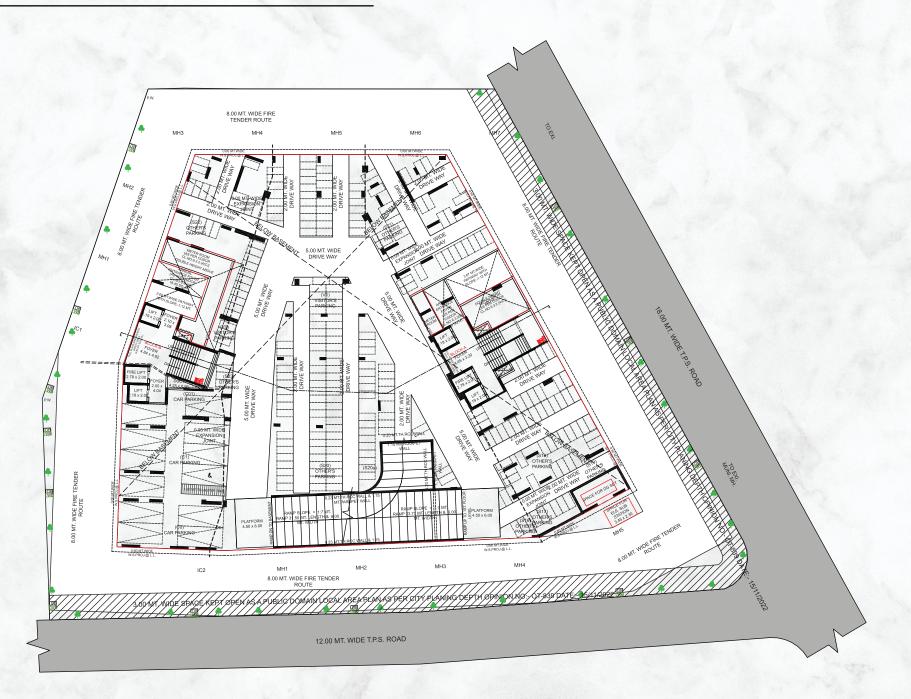

Besides Shaligram Flats, Shivranjini-Manekbaug Road, Satellite, Ahmedabad -380015

Shannon Projects LLP, 101, Chinubhai centre, Nehrubridge corner, Ashram road, Ahmedabad- 380009. M: 9723464670

RERA Reg. No. \_\_\_\_\_\_www.gujrera.gujarat.gov.in

## GROUND FLOOR LAYOUT PLAN





## GROUND FLOOR PARKING LAYOUT PLAN





## BASEMENT PARKING LAYOUT PLAN





# 1ST FLOOR (PODIUM LEVEL) PARKING LAYOUT PLAN





## 2<sup>ND</sup> FLOOR (PODIUM LEVEL) PARKING LAYOUT PLAN





# 3RD FLOOR (PODIUM LEVEL) PARKING AND AMENITIES LAYOUT PLAN





# 5<sup>TH</sup>, 7<sup>TH</sup>, 11<sup>TH</sup>, 16<sup>TH</sup>, 20<sup>TH</sup>, FLOOR PLAN





# 4<sup>TH</sup>, 6<sup>TH</sup>, 8<sup>TH</sup> TO 10<sup>TH</sup>, 12<sup>TH</sup> TO 15<sup>TH</sup>, 17<sup>TH</sup> TO 19<sup>TH</sup>, 21<sup>TH</sup> TO 22<sup>ND</sup> FLOOR PLAN





# 23<sup>RD</sup> FLOOR PLAN





## OPEN TERRACE PLAN WITH STAIR CABIN





### **ELEVATION**





### **SPECIFICATIONS**

#### FLOORING

- MARBLE FLOORING IN LIVING ROOM
- · VITRIFIED TILES FLOORING IN BEDROOMS

#### **WINDOWS**

ALUMINUM GLAZED WINDOWS

### DOORS

- MAIN DOOR WITH