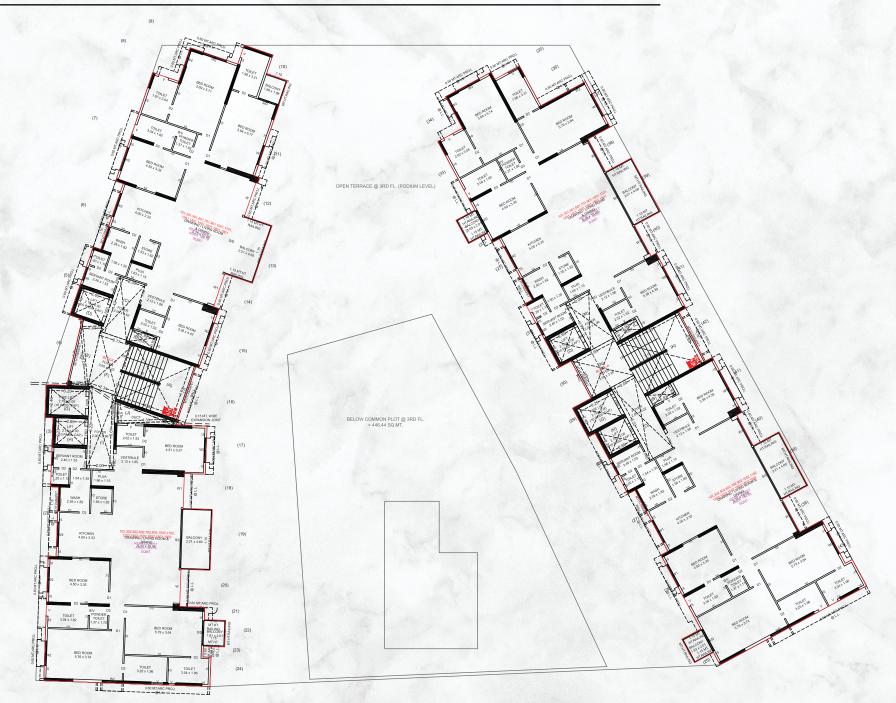

# 4<sup>TH</sup>, 6<sup>TH</sup>, 8<sup>TH</sup> TO 10<sup>TH</sup>, 12<sup>TH</sup> TO 15<sup>TH</sup>, 17<sup>TH</sup> TO 19<sup>TH</sup>, 21<sup>TH</sup> TO 22<sup>ND</sup> FLOOR PLAN