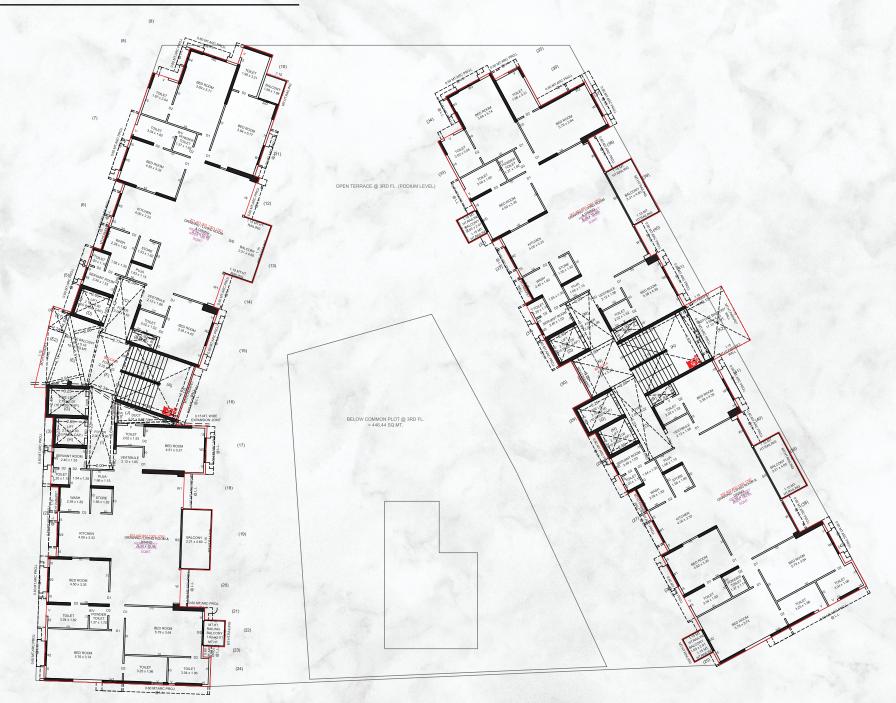

# 4<sup>TH</sup>, 6<sup>TH</sup>, 8<sup>TH</sup> TO 10<sup>TH</sup>, 12<sup>TH</sup> TO 15<sup>TH</sup>, 17<sup>TH</sup> TO 19<sup>TH</sup>, 21<sup>TH</sup> TO 22<sup>ND</sup> FLOOR PLAN