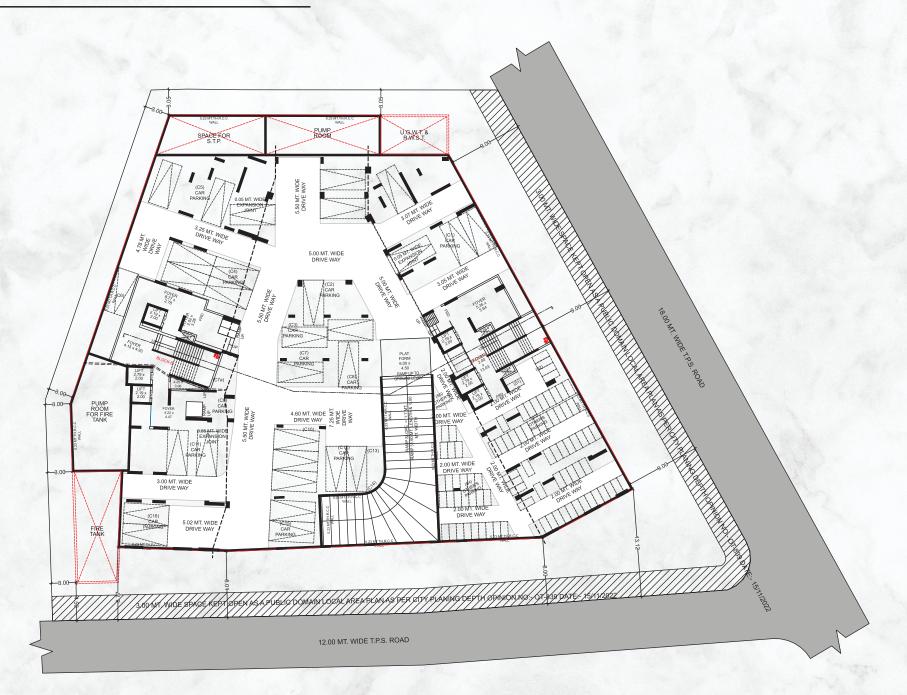

Besides Shaligram Flats, Shivranjini-Manekbaug Road, Satellite, Ahmedabad -380015

Shannon Projects LLP, 101, Chinubhai centre, Nehrubridge corner, Ashram road, Ahmedabad- 380009. M: 9723464670

RERA Reg. No. \_\_\_\_\_\_www.gujrera.gujarat.gov.in

## GROUND FLOOR LAYOUT PLAN





## GROUND FLOOR PARKING LAYOUT PLAN





## BASEMENT PARKING LAYOUT PLAN





# 1ST FLOOR (PODIUM LEVEL) PARKING LAYOUT PLAN





## 2<sup>ND</sup> FLOOR (PODIUM LEVEL) PARKING LAYOUT PLAN





# 3RD FLOOR (PODIUM LEVEL) PARKING AND AMENITIES LAYOUT PLAN





# 5<sup>TH</sup>, 7<sup>TH</sup>, 11<sup>TH</sup>, 16<sup>TH</sup>, 20<sup>TH</sup>, FLOOR PLAN





# 4<sup>TH</sup>, 6<sup>TH</sup>, 8<sup>TH</sup> TO 10<sup>TH</sup>, 12<sup>TH</sup> TO 15<sup>TH</sup>, 17<sup>TH</sup> TO 19<sup>TH</sup>, 21<sup>TH</sup> TO 22<sup>ND</sup> FLOOR PLAN





# 23<sup>RD</sup> FLOOR PLAN





## OPEN TERRACE PLAN WITH STAIR CABIN





### **ELEVATION**





### **SPECIFICATIONS**

#### FLOORING

- MARBLE FLOORING IN LIVING ROOM
- · VITRIFIED TILES FLOORING IN BEDROOMS

#### **WINDOWS**

ALUMINUM GLAZED WINDOWS

### DOORS

- MAIN DOOR WITH VENEER ON BOTH SIDES
- INTERNAL WOOD