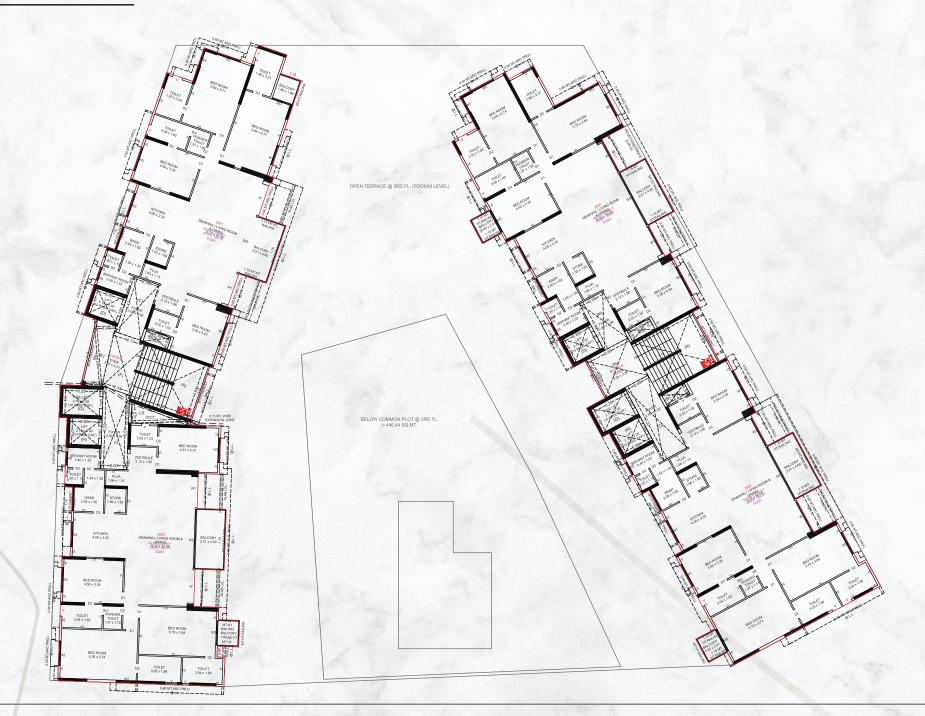

# 5<sup>TH</sup>, 7<sup>TH</sup>, 11<sup>TH</sup>, 16<sup>TH</sup>, 20<sup>TH</sup>, FLOOR PLAN

# 4<sup>TH</sup>, 6<sup>TH</sup>, 8<sup>TH</sup> TO 10<sup>TH</sup>, 12<sup>TH</sup> TO 15<sup>TH</sup>, 17<sup>TH</sup> TO 19<sup>TH</sup>, 21<sup>TH</sup> TO 22<sup>ND</sup> FLOOR PLAN