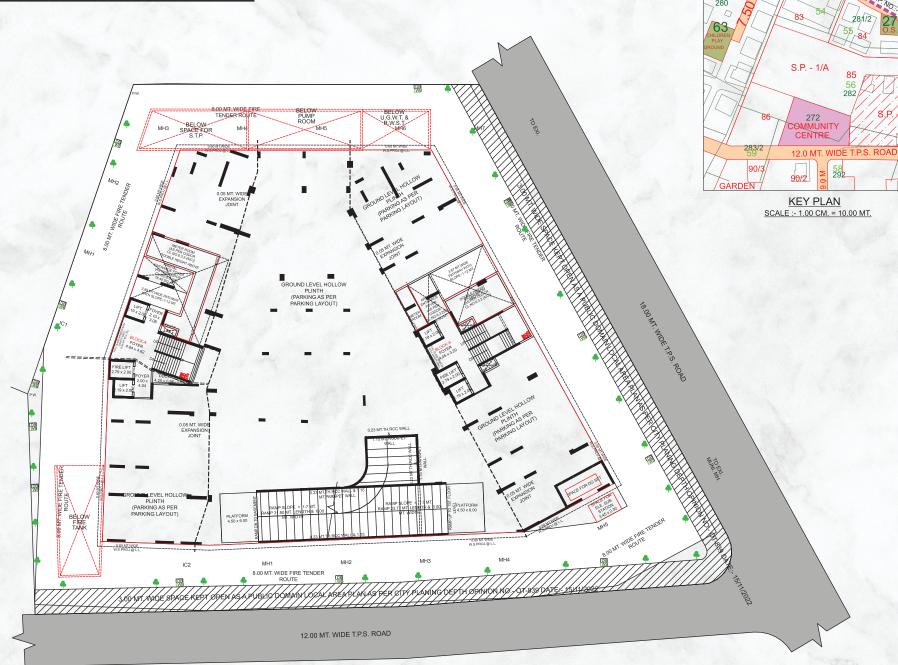

Besides Shaligram Flats, Shivranjini-Manekbaug Road, Satellite, Ahmedabad -380015

Shannon Projects LLP, 101, Chinubhai centre, Nehrubridge corner, Ashram road, Ahmedabad- 380009. M: 9723464670

RERA Reg. No. \_\_\_\_\_\_www.gujrera.gujarat.gov.in

## GROUND FLOOR LAYOUT PLAN





## GROUND FLOOR PARKING LAYOUT PLAN





## BASEMENT PARKING LAYOUT PLAN





# 1ST FLOOR (PODIUM LEVEL) PARKING LAYOUT PLAN





## 2<sup>ND</sup> FLOOR (PODIUM LEVEL) PARKING LAYOUT PLAN





# 3RD FLOOR (PODIUM LEVEL) PARKING AND AMENITIES LAYOUT PLAN





# 5<sup>TH</sup>, 7<sup>TH</sup>, 11<sup>TH</sup>, 16<sup>TH</sup>, 20<sup>TH</sup>, FLOOR PLAN





# 4<sup>TH</sup>, 6<sup>TH</sup>, 8<sup>TH</sup> TO 10<sup>TH</sup>, 12<sup>TH</sup> TO 15<sup>TH</sup>, 17<sup>TH</sup> TO 19<sup>TH</sup>, 21<sup>TH</sup> TO 22<sup>ND</sup> FLOOR PLAN





# 23<sup>RD</sup> FLOOR PLAN





## OPEN TERRACE PLAN WITH STAIR CABIN





### **ELEVATION**





### **SPECIFICATIONS**

#### FLOORING

- MARBLE FLOORING IN LIVING ROOM
- · VITRIFIED TILES FLOORING IN BEDROOMS

#### **WINDOWS**

ALUMINUM GL