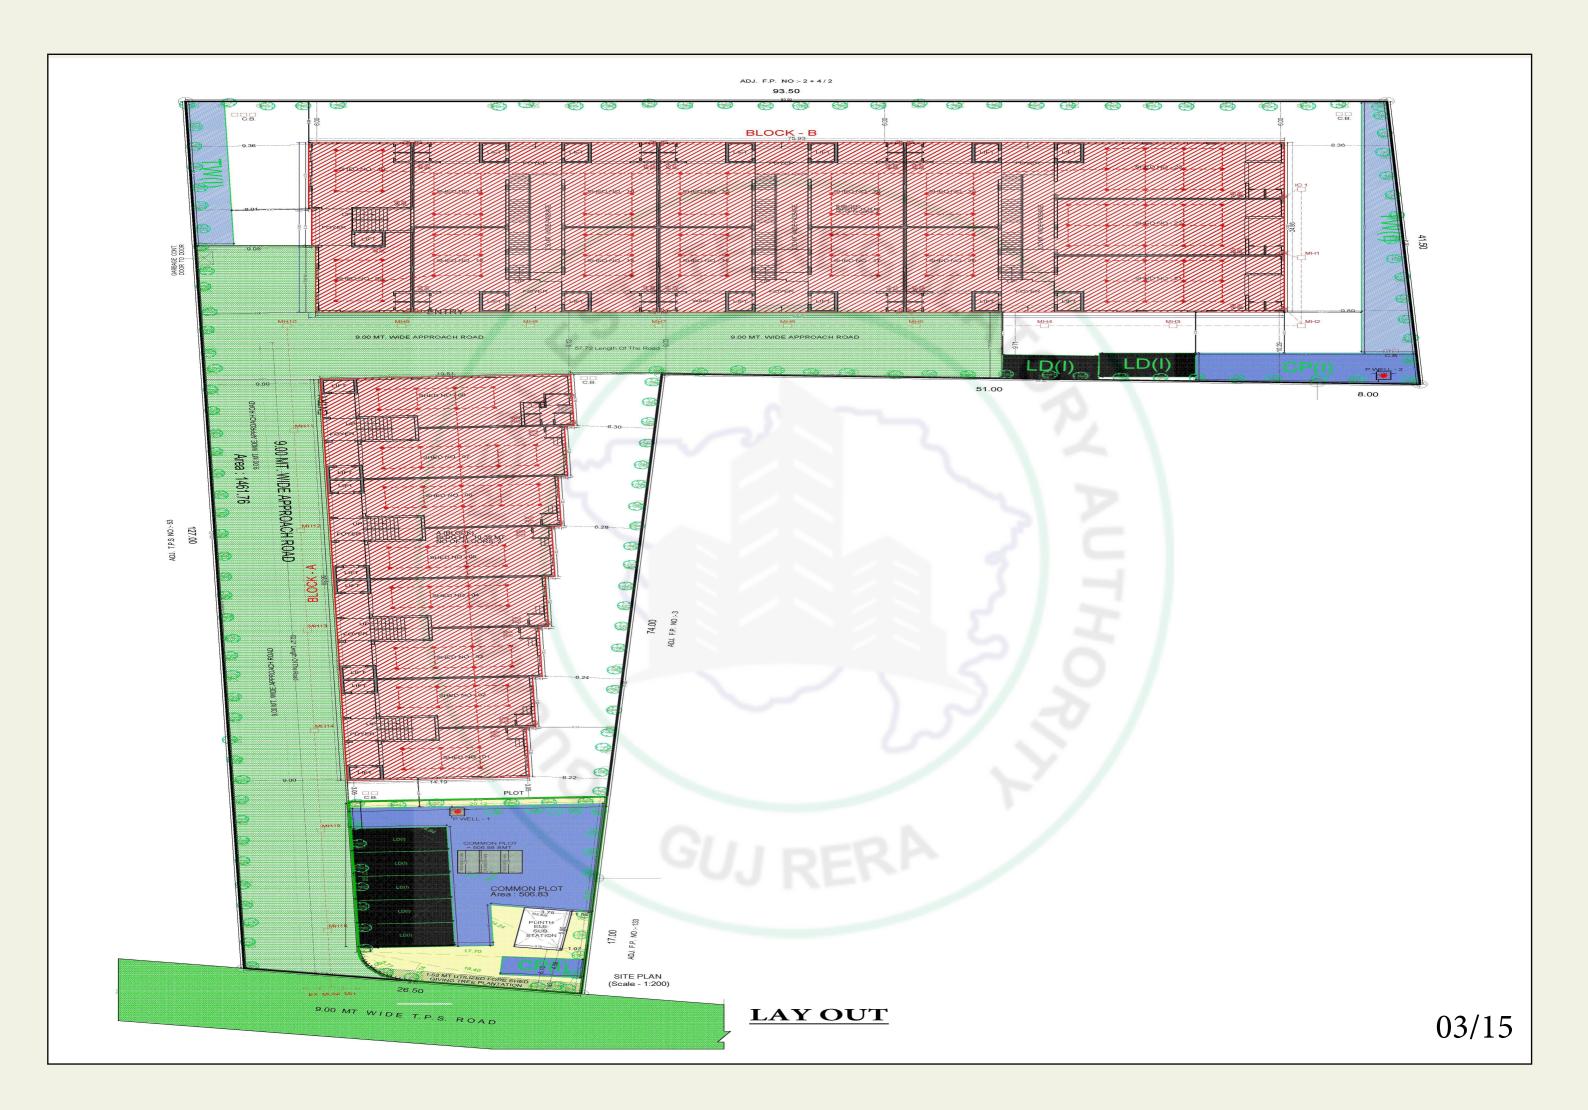

# THE PALM BUSINESS HUB

The Palm Business Hub, T.P. 55, 30ft Road Gali, B/h. Pushpak Garment Park, Narol, Ahmedabad, Gujarat - 382405.