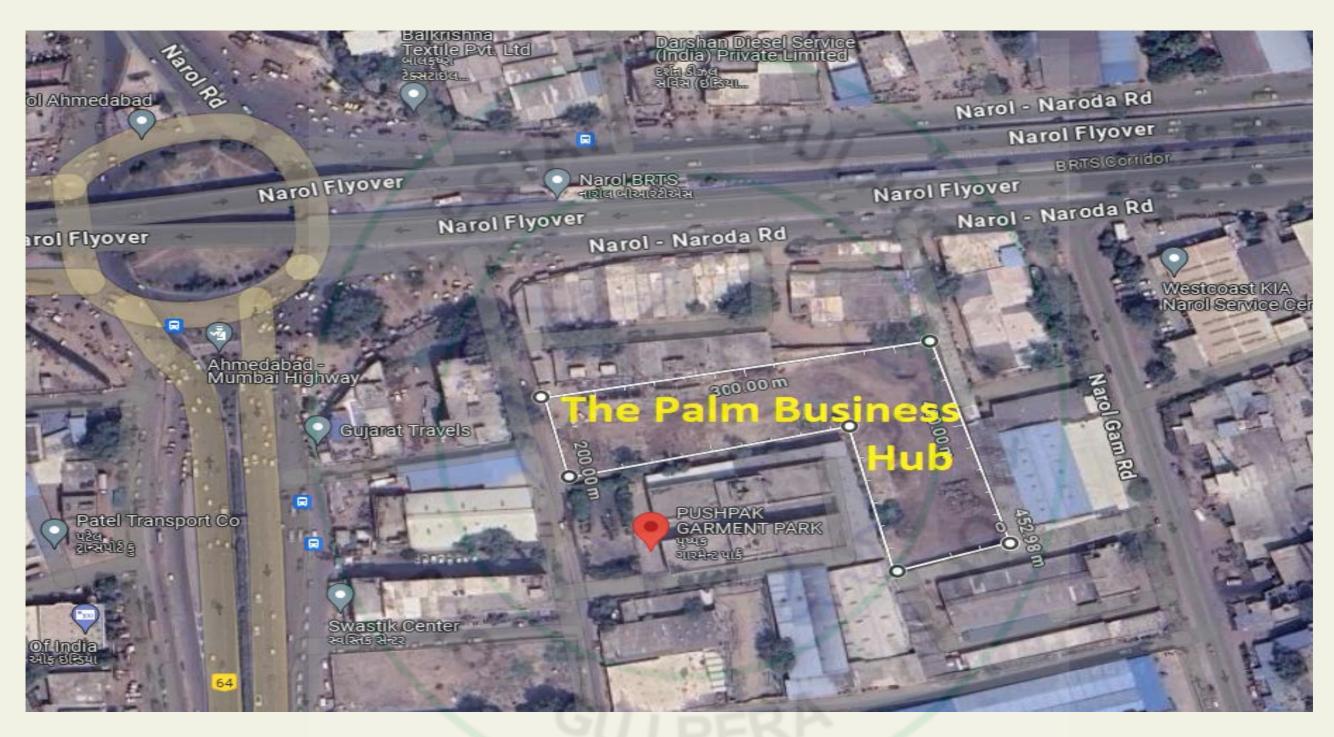

# THE PALM BUSINESS HUB

The Palm Business Hub, T.P. 55, 30ft Road Gali, B/h. Pushpak Garment Park, Narol, Ahmedabad, Gujarat - 382405.

## **LOCATION**

**Structure Engineer** Valaykumar Shah **Architect**Divyesh Khokhara

**Engineer** Amitvikram Sharma