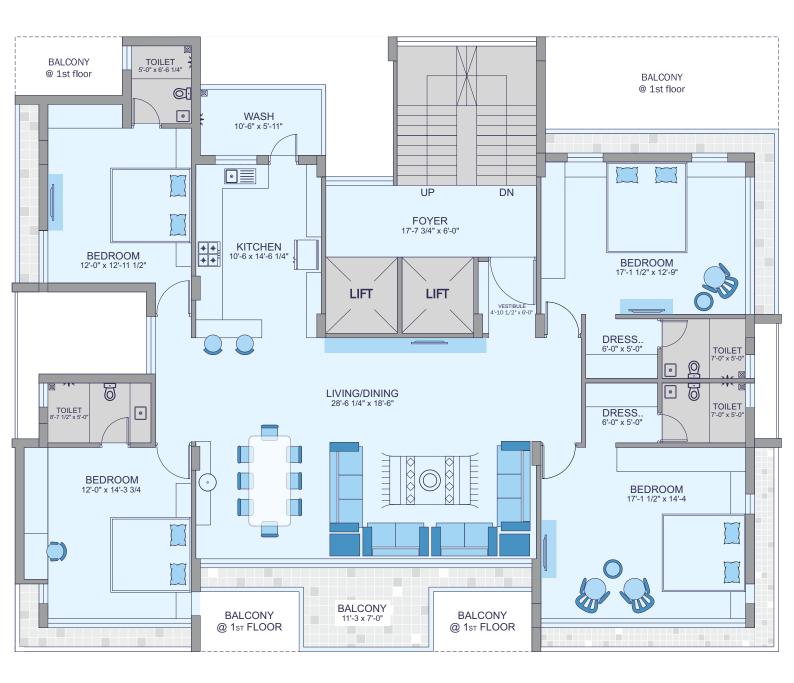

## 1st FLOOR PLAN





## TYPICAL FLOOR PLAN 2nd to 7th FLOOR

## SPECIFICATIONS

- R.C.C .frame structure.
- Paints in exterior walls & Plaster-Putty finish in interior walls.
- General bore well with underground & overhead water tanks.
- Doors Decorative main door with flush fittings.
- Windows Powder coated aluminium sliding windows.
- Flooring Tiles Standard Company vitrified tiles.
- Glaze tiles in bathroom-toilets till lintel level and with standard bathroom fittings.
- ISI marked standard quality Pipe fittings and CPVC pipes in bathroom for hot water and standard quality sanitarywares.
- ISI marked good quality electric copper wires and modular switches.
- Standard Quality Lifts 2 No.s
- ISI marked good quality solar heater at top of building.
- Security & CCTV camera protection.

DISCLAIMER: All furnit