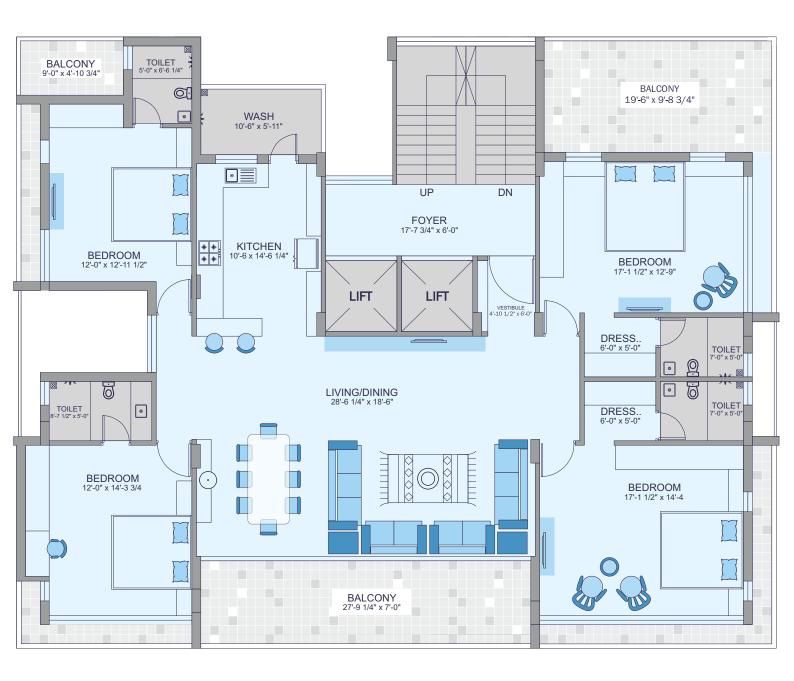

## 1st FLOOR PLAN





## TYPICAL FLOOR PLAN 2nd to 7th FLOOR

## SPECIFICATIONS

- R.C.C .frame structure.
- Paints in exterior walls & Plaster-Putty finish in interior walls.
- General bore well with underground & overhead water tanks.
- Doors Decorative main door with flush fittings.
- Windows Powder coated aluminium sliding windows.
- Flooring Tiles Standard Company vitrified tiles.
- Glaze tiles in bathroom-toilets till lintel level and with standard bathroom fittings.
- ISI marked standard quality Pipe fittings and CPVC pipes in bathroom for hot water and standard quality sanitarywares.
- ISI marked good quality electric copper wires and modular switches.
- Standard Quality Lifts 2 No.s
- ISI marked good quality solar heater at top of building.
- Security & CCTV camera protection.