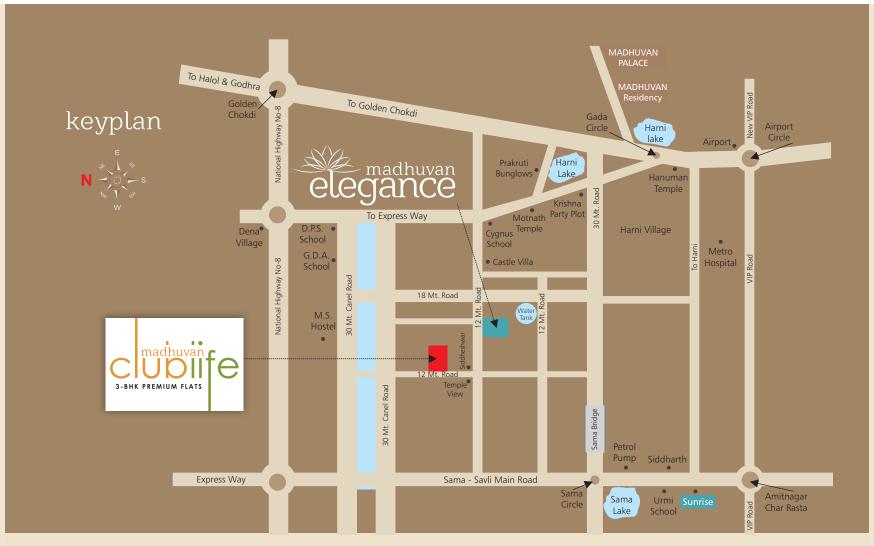

### **MADHUVAN ASSOCIATES**

B/h., Cygnus World School, Motnath Temple Road, Harni Road, Vadodara.

CONTACT:

8000 804 804 1800 30004 804 **ARCHITECT** 

STRUCTURE

**ASHOK SHAH** & ASSOCIATES

· 30% Booking Amount - 10% Plinth Level - 15% 2nd slab - 15% 4th slab - 10% 6th slab - 10% 8th slab - 10% Finishing