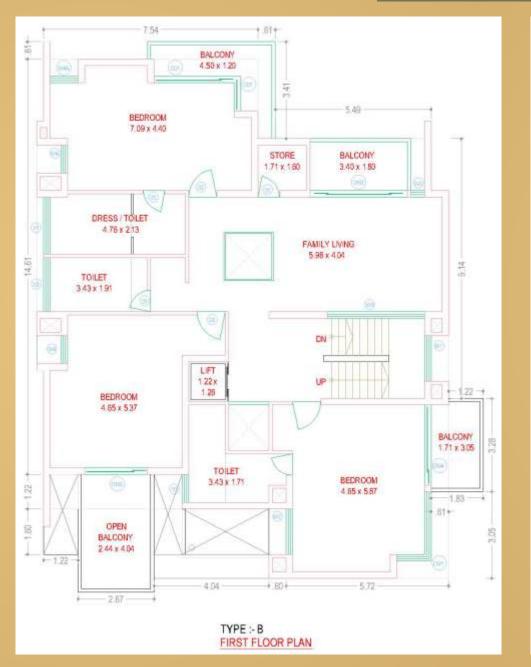

dado up to lintel level.

Bath: Designer Bathrooms with premium fittings & vessels, ceramic tiles dado up to lintel level.

Electrification: Concealed copper wiring of approved quality with modular switches, sufficient electrical points as per architect's plan.

#### **AMENITIES**

Tremix concrete internal road with street lights

Compound wall as per architect's design

Impressive Society main entrance with security cabin & landscaping elements

24x7 Security with CCTV surveillance

Power back-up for common areas

Name plate to maintain the uniformity of the project

Pest control with piping system

Underground cabling for Electricity, TV & Telephone for a wire-free look

Individual Bore-well water supply with water softener & Pressure Pump

### Layout plan







# Type A





# Type B





#### A creator that Sets no limit

Marked by distinction in every aspect of development ideals, our forte is the mastery in creating residences of unimaginable prestige reserved for the exclusive few. Exemplifying supreme quality in designs and craftsmanship, every project is fused with status elevating characteristics.

Surpassing benchmarks through ingenious architectural masterpieces, we at Neptune Realty Group have created projects very distinct and thus highly sought-after.

Where living is harmonized between the perfect resonance of utmost luxury, unprecedented serenity and immense convenience, simply put...everything is made in the best for your valued ownership!



NEPTUNE TRINITY



NEPTUNE GLOBAL



AVALONS GREENWOODS



GREENWOODS



ANTICA GREENWOODS



VERONA GREENWOODS