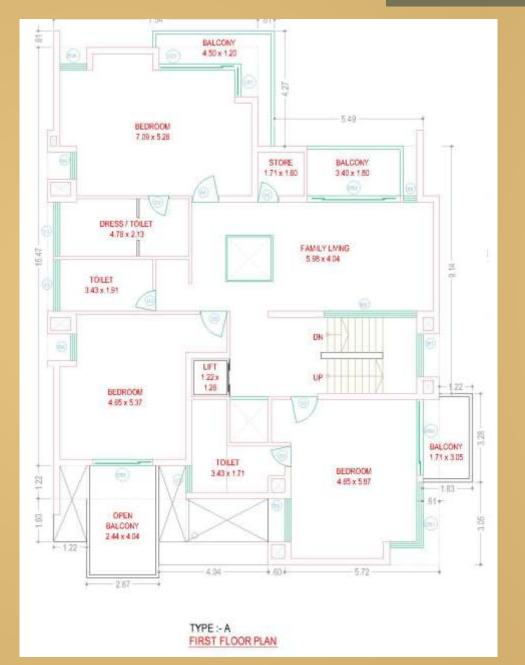

ceramic tiles dado up to lintel level.

Bath: Designer Bathrooms with premium fittings & vessels, ceramic tiles dado up to lintel level.

Electrification: Concealed copper wiring of approved quality with modular switches, sufficient electrical points as per architect's plan.

#### **AMENITIES**

Tremix concrete internal road with street lights

Compound wall as per architect's design

Impressive Society main entrance with security cabin & landscaping elements

24x7 Security with CCTV surveillance

Power back-up for common areas

Name plate to maintain the uniformity of the project

Pest control with piping system

Underground cabling for Electricity, TV & Telephone for a wire-free look

Individual Bore-well water supply with water softener & Pressure Pump

### Layout plan







# Type A





# Type B





#### A creator that Sets no limit

Marked by distinction in every aspect of development ideals, our forte is the mastery in creating residences of unimaginable prestige reserved for the exclusive few. Exemplifying supreme quality in designs and craftsmanship, every project is fused with status elevating characteristics.

Surpassing benchmarks through ingenious architectural masterpieces, we at Neptune Realty Group have created projects very distinct and thus highly sought-after.

Where living is harmonized between the perfect resonance of utmost luxury, unprecedented serenity and immense convenience, simply put...everything is made in the best for your valued ownership!



NEPTUNE TRINITY



NEPTUNE GLOBAL



AVALONS GREENWOODS



GREENWOODS



ANTICA GREENWOODS



VERONA