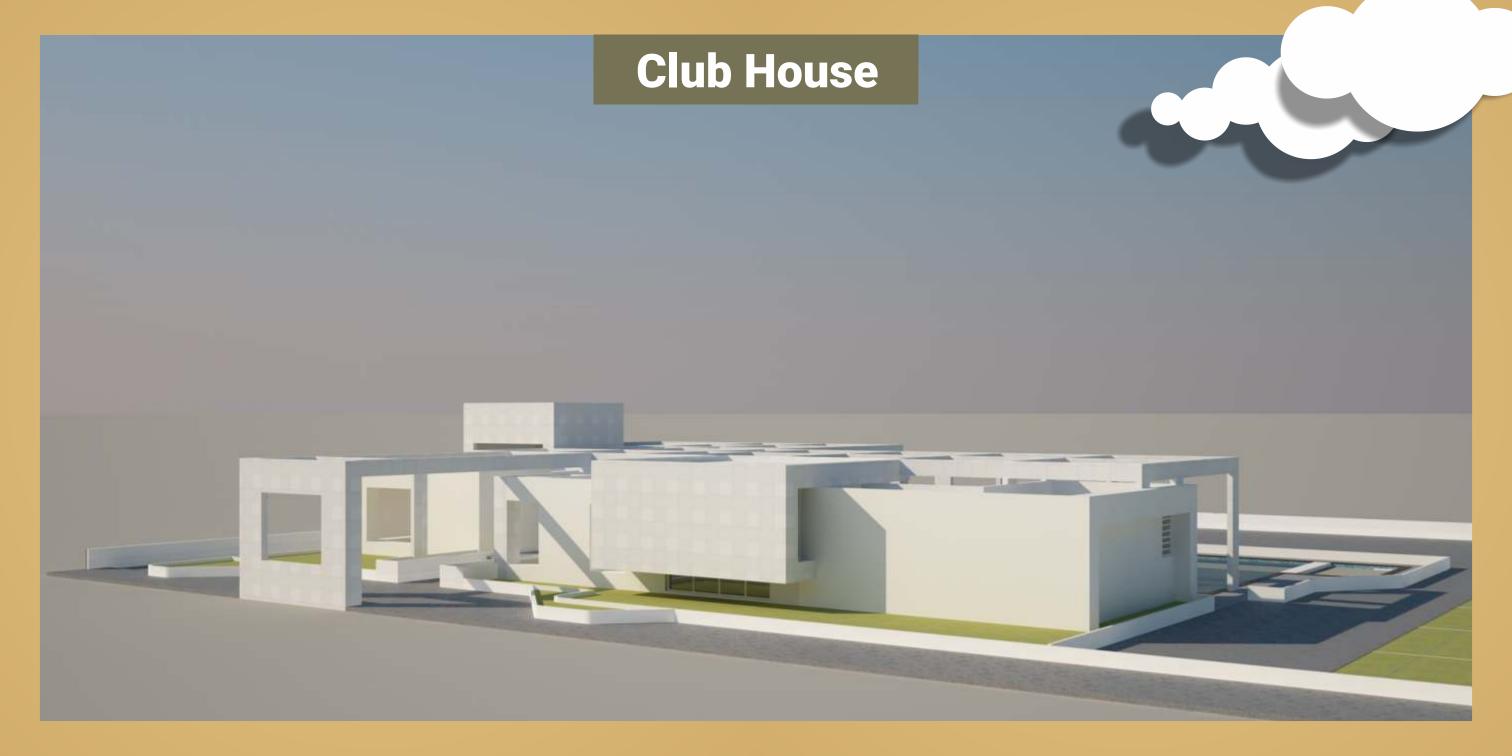

#### **AMENITIES**

Tremix concrete internal road with street lights

Compound wall as per architect's design

Impressive Society main entrance with security cabin & landscaping elements

24x7 Security with CCTV surveillance

Power back-up for common areas

Name plate to maintain the uniformity of the project

Pest control with piping system

Underground cabling for Electricity, TV & Telephone for a wire-free look

Individual Bore-well water supply with water softener & Pressure Pump