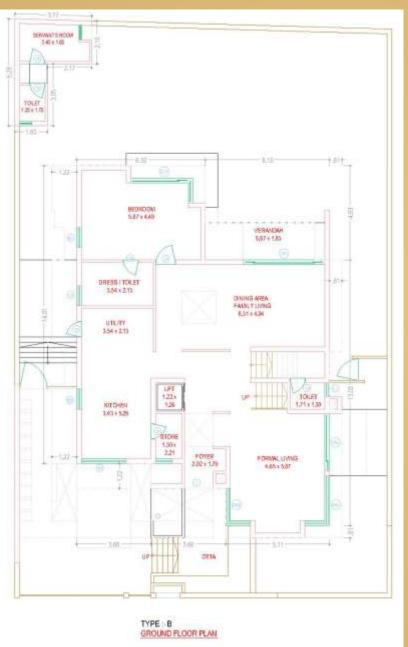

do up to lintel level.

Bath: Designer Bathrooms with premium fittings & vessels, ceramic tiles dado up to lintel level.

Electrification: Concealed copper wiring of approved quality with modular switches, sufficient electrical points as per architect's plan.

#### **AMENITIES**

Tremix concrete internal road with street lights

Compound wall as per architect's design

Impressive Society main entrance with security cabin & landscaping elements

24x7 Security with CCTV surveillance

Power back-up for common areas

Name plate to maintain the uniformity of the project

Pest control with piping system

Underground cabling for Electricity, TV & Telephone for a wire-free look

Individual Bore-well water supply with water softener & Pressure Pump

### Layout plan







# Type A





# Type B





#### A creator that Sets no limit

Marked by distinction in every aspect of development ideals, our forte is the mastery in creating residences of unimaginable prestige reserved for the exclusive few. Exemplifying supreme quality in designs and craftsmanship, every project is fused with status elevating characteristics.

Surpassing benchmarks through ingenious architectural masterpieces, we at Neptune Realty Group have created projects very distinct and thus highly sought-after.

Where living is harmonized between the perfect resonance of utmost luxury, unprecedented serenity and immense convenience, simply put...everything is made in the best for your valued ownership!



NEPTUNE TRINITY



NEPTUNE GLOBAL



AVALONS GREENWOODS



GREENWOODS



ANTICA GREENWOODS



VERONA GREENWOODS



*