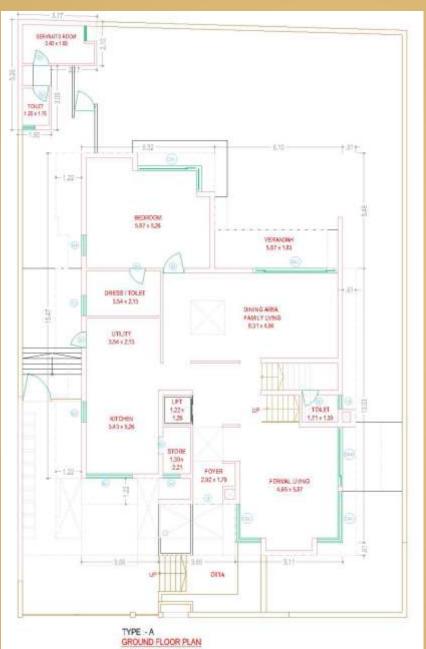

ramic tiles dado up to lintel level.

Bath: Designer Bathrooms with premium fittings & vessels, ceramic tiles dado up to lintel level.

Electrification: Concealed copper wiring of approved quality with modular switches, sufficient electrical points as per architect's plan.

#### **AMENITIES**

Tremix concrete internal road with street lights

Compound wall as per architect's design

Impressive Society main entrance with security cabin & landscaping elements

24x7 Security with CCTV surveillance

Power back-up for common areas

Name plate to maintain the uniformity of the project

Pest control with piping system

Underground cabling for Electricity, TV & Telephone for a wire-free look

Individual Bore-well water supply with water softener & Pressure Pump

### Layout plan







# Type A





# Type B





#### A creator that Sets no limit

Marked by distinction in every aspect of development ideals, our forte is the mastery in creating residences of unimaginable prestige reserved for the exclusive few. Exemplifying supreme quality in designs and craftsmanship, every project is fused with status elevating characteristics.

Surpassing benchmarks through ingenious architectural masterpieces, we at Neptune Realty Group have created projects very distinct and thus highly sought-after.

Where living is harmonized between the perfect resonance of utmost luxury, unprecedented serenity and immense convenience, simply put...everything is made in the best for your valued ownership!



NEPTUNE TRINITY



NEPTUNE GLOBAL



AVALONS GREENWOODS



GREENWOODS



ANTICA GREENWOODS



VERONA G