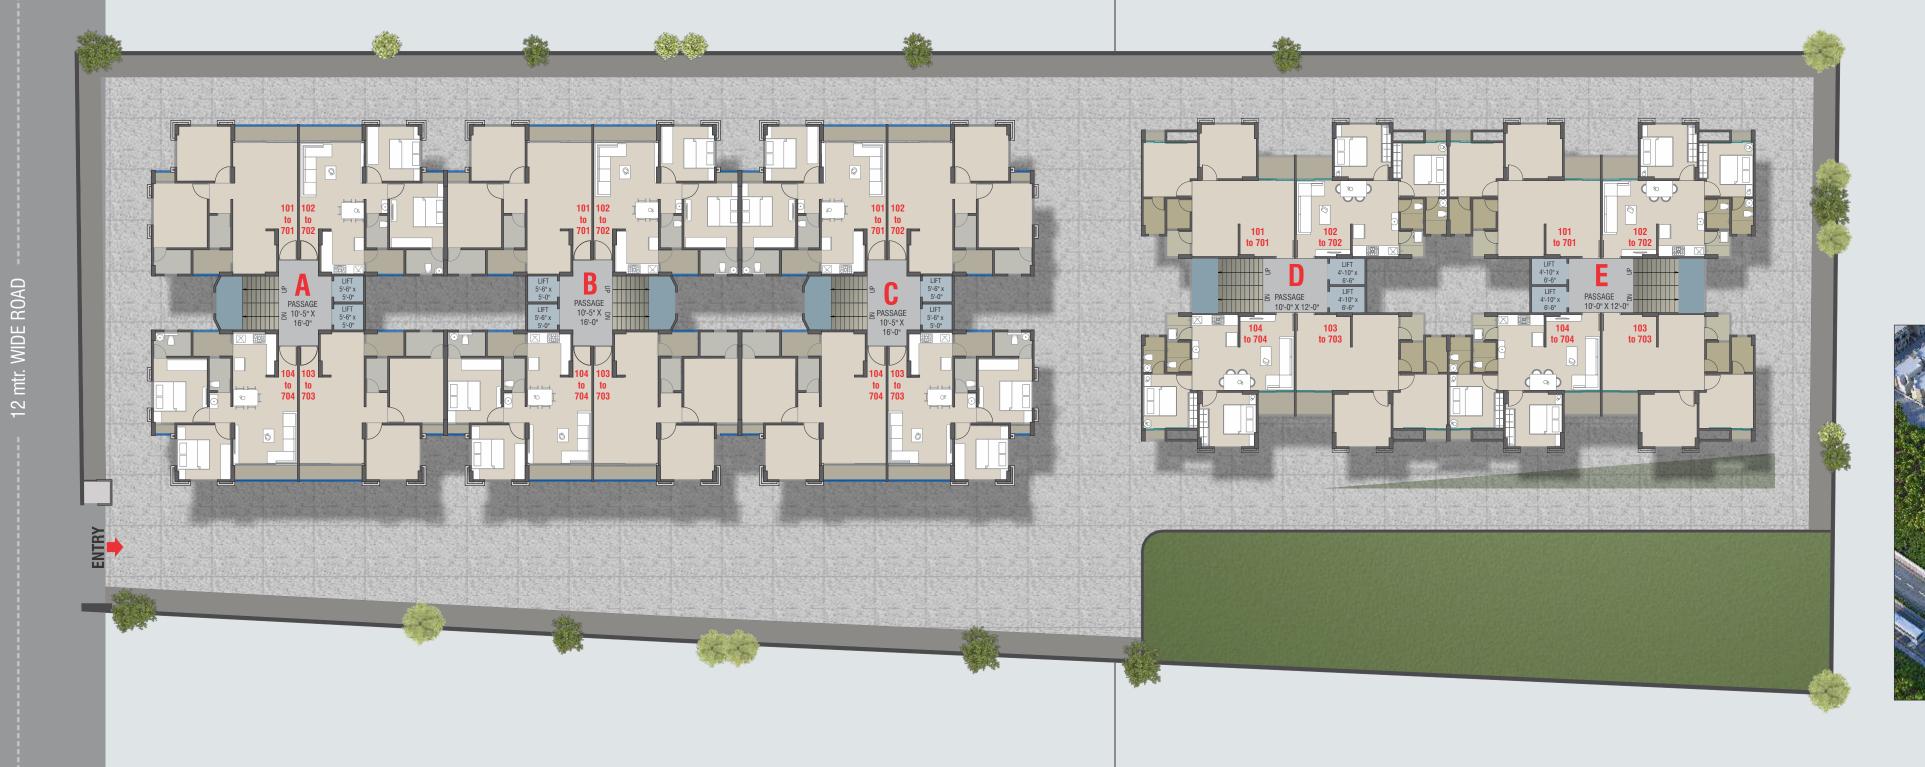

.
- Tremix concrete internal road with tree plantation & streetlights.

### Kitchen / Store

 Granite Platform with SS Sink and designer tiles on dado upto lintel level

### Toilets:

- Western concept designed toilets.
   Concealed plumbing of primum make
- Geyser point in each bathroom.
  Anti-skid ceramic tiles flooring in floor & ceramic tiles on walls upto lintel level.

### **Electrification:**

- Concealed copper wiring (ISI grade).
- Modular switches.
- Sufficient electric points as per architect's design

### **Elevators:**

Standard quality Lifts

### Terrace:

Waterproofing on terrace

- > landscape Garden
- Outdoor Seating Area
- Children's Play Area
- Attractive Entrance Gate
- > Standard quality auto door Lift
- CCTV camera
- > Power Backup for common Lights and Elevators









TOWER A,B,C







TOWER D,E









# Developers: Ambica Corporation

**Site:** Kishan Icon, Opp. Podar School, Behind Siemens, Maneja, Makrpura, Vadodara- 390013.

Ph.: +91 93276 73585 +91 63589 02663 Email: kishanicon140@gmail.com Architect: SpacePlus
Structural Consultant: A.A. Desai

4th slab

5th slab

6th slab

7th slab

Plaster level

Brick Masonrywork

Flooring&Finishing

Before Possession

5%

5%

5%

5%

10%

10%

5%

5%

**Disclaimer:** All plans are subject to amendments and approval by the relevant authorities. All photography and computer imagery are artist's impression and are provided for illustrative and indicative purposes only. While every reasonable care has been taken in providing this information, the developers cannot be held responsible for any inaccuracy. S