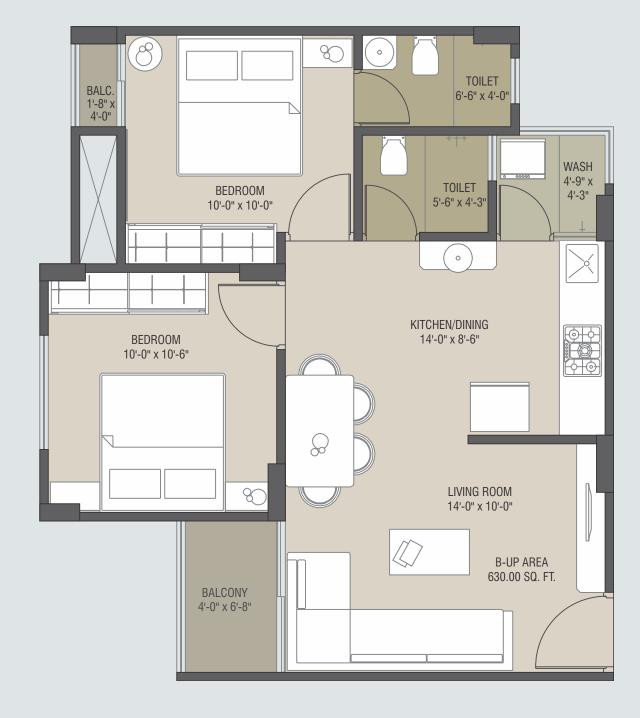

2 BHK AFFORDABLE APARTMENTS

# PREMIUM LOCATION, QUALITY CONSTRUCTION, THOUGHTFUL AMENITIES, AFFORDABLE LUXURY

Kishan Icon offers well designed and spacious 2 BHK flats in multiple planning options. Offering a good quality infrastructure at an affordable price is what believe in delivering.

Homes at Kishan Icon offer a great lifestyle, good recreational facilities, with a good finish, spacious and well planned, but at a very attractive price. It is located in the fast developing locality of Maneja and has multiple access to all parts of Vadodara.