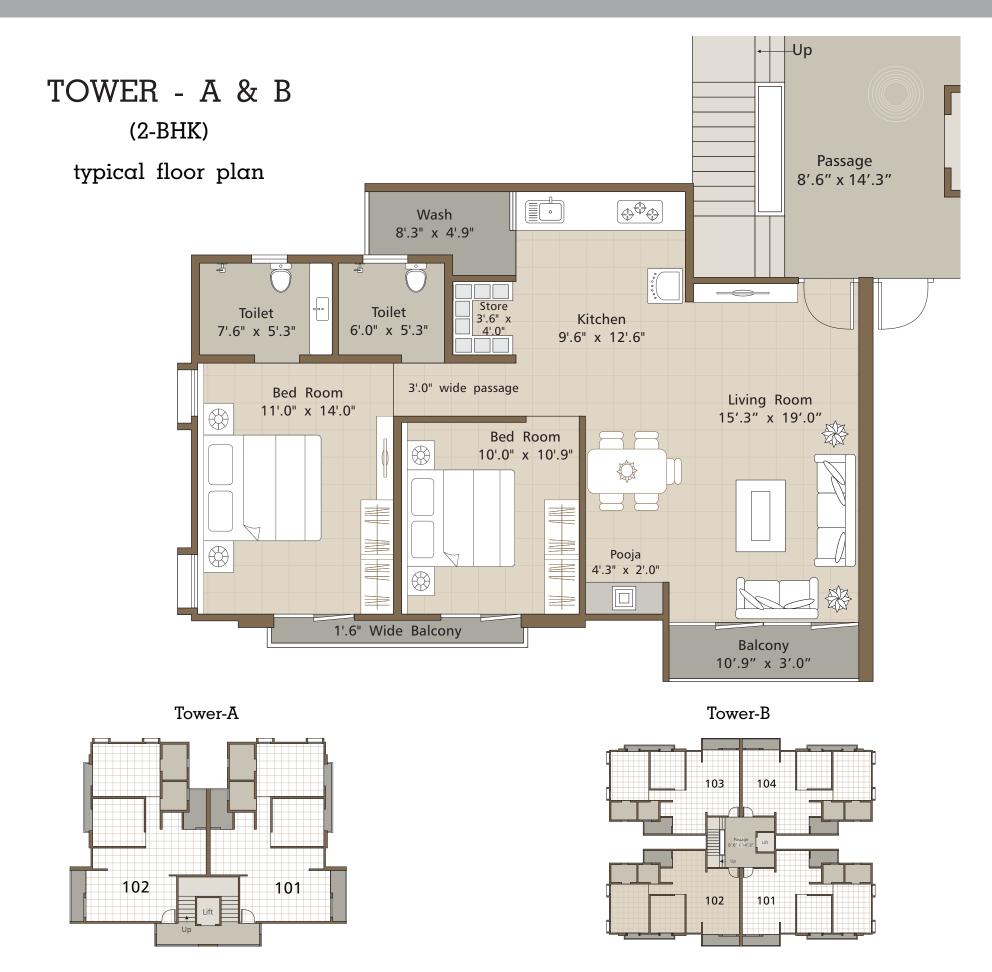

r. Neelam Party Plot, Chhani, Vadodara.

Website:

www.adityavilla.com

ARCHITECT



STRUCTURE

**ASHOK SHAH** & ASSOCIATES







## Live the life of Luxury you deserve

Aditya Group presents Aditya edifice 2 & 3 BHK Premium Flats.

They're contemporary yet timeless, spacious yet homely, and incredibly stylish.

They have everything, from individually designed dressing rooms to en-suites.

Proudly set within their own individually gated driveway and gardens in the most exclusive of private.



# IT'S TIME TO TURN YOUR ADDRESS INTO A LANDMARK extraordinary lifestyle....

Stretch your happiness to its maximum!

Stretch your imagination to fill in your
new home at Aditya Edifice!

Aditya Edifice, Located in the heart
of Chhani - Canal Road, Vadodada.
come live life at its bountiful best!







TOWER - C-D (2-BHK)

typical floor plan









typical floor plan

# TOWER - E (3-BHK)



Tower - E



### typical floor plan

# TOWER - F (3-BHK)







#### **SPECIFICATION**

#### **FLOORING**

- Superior quality Vitrified flooring
- Paver blocks in parking area

#### KITCHEN

- Granite top platform with S.S. sink
- Decorative Glazed tiles dedo

#### DOOR - WINDOWS

- Attractive main door in teak wood frame or equivalent
- Good quality flush door in all bedrooms with laminates on both side
- Aluminum powder coating window

#### COLOUR

- Internal washable asian paints tractor emulsion and External walls with asian acrylic painted

#### **ELECTRIFICATION**

- Concealed wiring of standard quality with modular switches
- T.V. point in living room & Master bedrooms
- A.C. point in all