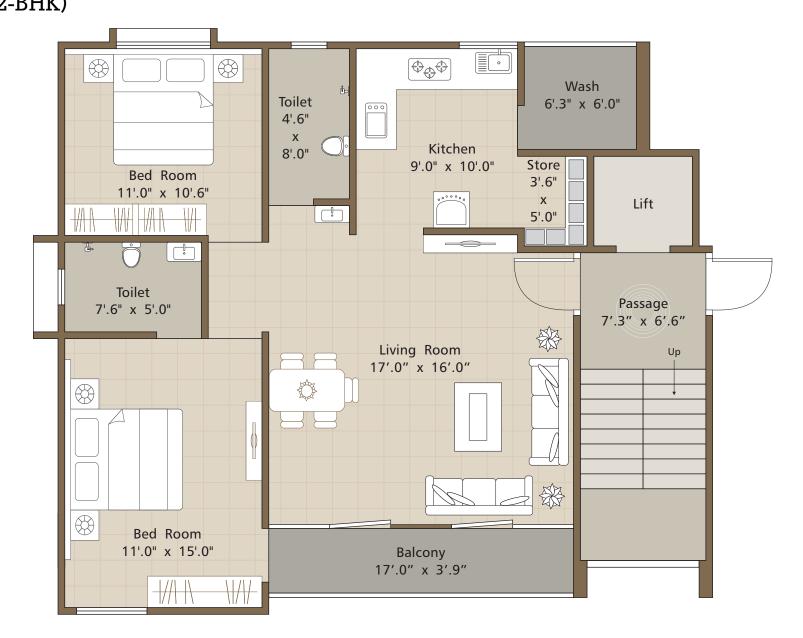

ite:

www.adityavilla.com

ARCHITECT



STRUCTURE

**ASHOK SHAH** & ASSOCIATES







## Live the life of Luxury you deserve

Aditya Group presents Aditya edifice 2 & 3 BHK Premium Flats.

They're contemporary yet timeless, spacious yet homely, and incredibly stylish.

They have everything, from individually designed dressing rooms to en-suites.

Proudly set within their own individually gated driveway and gardens in the most exclusive of private.



# IT'S TIME TO TURN YOUR ADDRESS INTO A LANDMARK extraordinary lifestyle....

Stretch your happiness to its maximum!

Stretch your imagination to fill in your
new home at Aditya Edifice!

Aditya Edifice, Located in the heart
of Chhani - Canal Road, Vadodada.
come live life at its bountiful best!







TOWER - C-D (2-BHK)

typical floor plan









typical floor plan

# TOWER - E (3-BHK)



Tower - E



### typical floor plan

# TOWER - F (3-BHK)







#### **SPECIFICATION**

#### **FLOORING**

- Superior quality Vitrified flooring
- Paver blocks in parking area

#### KITCHEN

- Granite top platform with S.S. sink
- Decorative Glazed tiles dedo

#### DOOR - WINDOWS

- Attractive main door in teak wood frame or equivalent
- Good quality flush door in all bedrooms with laminates on both side
- Aluminum powder coating window

#### COLOUR

- Internal washable asian paints tractor emulsion and External walls with asian acrylic painted

#### **ELECTRIFICATION**

- Concealed wiring of standard quality with modular switches
- T.V. point in living room & Master bedrooms
- A.C. point in all bedrooms
- General lighting in common areas