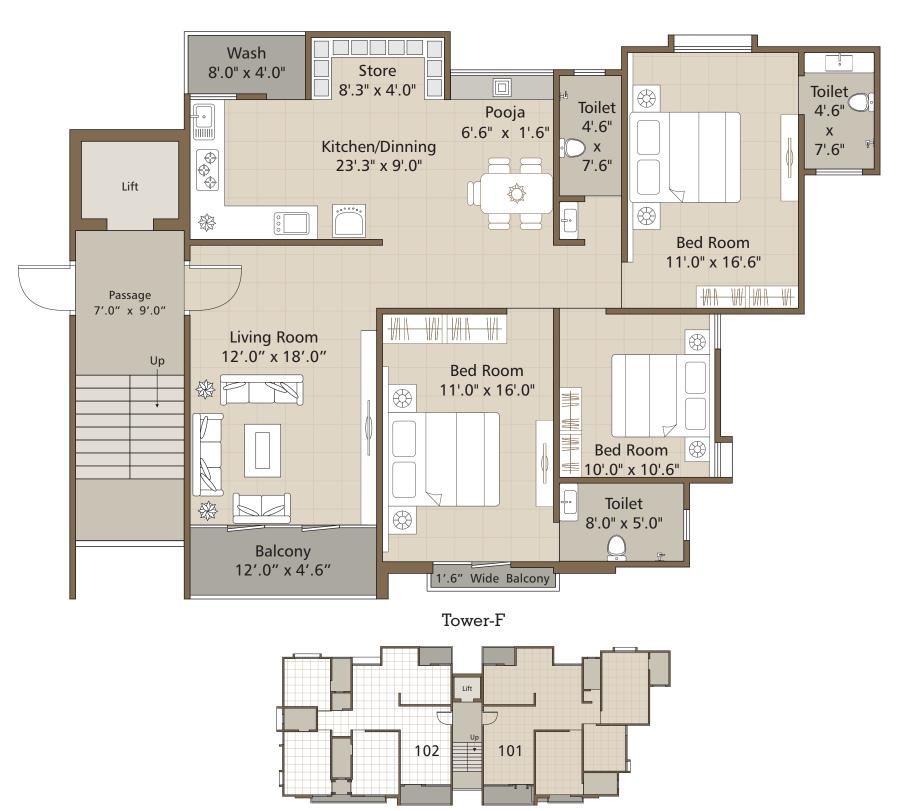

ury you deserve

Aditya Group presents Aditya edifice 2 & 3 BHK Premium Flats.

They're contemporary yet timeless, spacious yet homely, and incredibly stylish.

They have everything, from individually designed dressing rooms to en-suites.

Proudly set within their own individually gated driveway and gardens in the most exclusive of private.



# IT'S TIME TO TURN YOUR ADDRESS INTO A LANDMARK extraordinary lifestyle....

Stretch your happiness to its maximum!

Stretch your imagination to fill in your
new home at Aditya Edifice!

Aditya Edifice, Located in the heart
of Chhani - Canal Road, Vadodada.
come live life at its bountiful best!







TOWER - C-D (2-BHK)

typical floor plan









typical floor plan

# TOWER - E (3-BHK)



Tower - E



### typical floor plan

# TOWER - F (3-BHK)







#### **SPECIFICATION**

#### **FLOORING**

- Superior quality Vitrified flooring
- Paver blocks in parking area

#### KITCHEN

- Granite top platform with S.S. sink
- Decorative Glazed tiles dedo

#### DOOR - WINDOWS

- Attractive main door in teak wood frame or equivalent
- Good quality flush door in all bedrooms with laminates on both side
- Aluminum powder coating window

#### COLOUR

- Internal washable asian paints tractor emulsion and External walls with asian acrylic painted

#### **ELECTRIFICATION**

- Concealed wiring of standard quality with modular switches
- T.V. point in living room & Master bedrooms
- A.C. point in all bedrooms
- General lighting in common areas
- Well designed light pole in common area

#### TOILET / PLUMBING

- Standard quality sanitary ware & branded