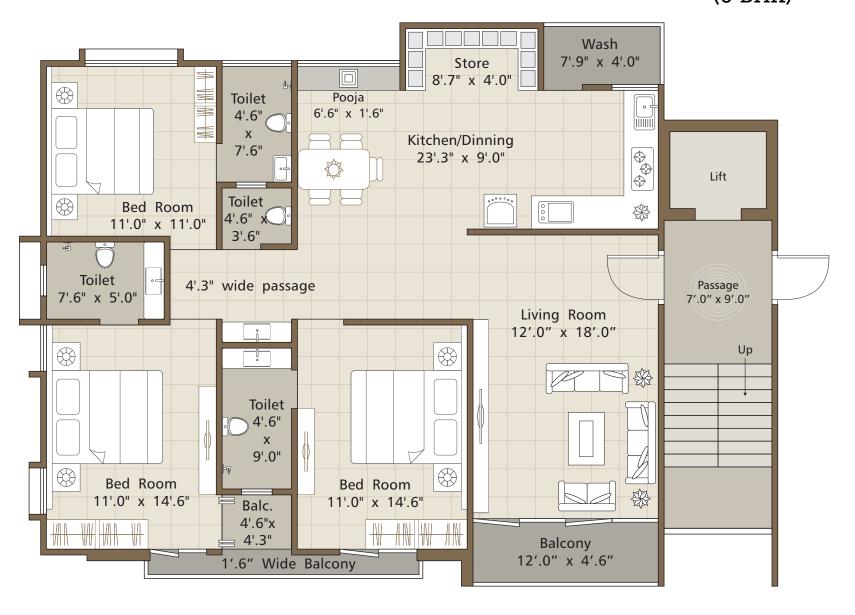

**ASHOK SHAH** & ASSOCIATES







## Live the life of Luxury you deserve

Aditya Group presents Aditya edifice 2 & 3 BHK Premium Flats.

They're contemporary yet timeless, spacious yet homely, and incredibly stylish.

They have everything, from individually designed dressing rooms to en-suites.

Proudly set within their own individually gated driveway and gardens in the most exclusive of private.



# IT'S TIME TO TURN YOUR ADDRESS INTO A LANDMARK extraordinary lifestyle....

Stretch your happiness to its maximum!

Stretch your imagination to fill in your
new home at Aditya Edifice!

Aditya Edifice, Located in the heart
of Chhani - Canal Road, Vadodada.
come live life at its bountiful best!







TOWER - C-D (2-BHK)

typical floor plan









typical floor plan

# TOWER - E (3-BHK)



Tower - E



### typical floor plan

# TOWER - F (3-BHK)







#### **SPECIFICATION**

#### **FLOORING**

- Superior quality Vitrified flooring
- Paver blocks in parking area

#### KITCHEN

- Granite top platform with S.S. sink
- Decorative Glazed tiles dedo

#### DOOR - WINDOWS

- Attractive main door in teak wood frame or equivalent
- Good quality flush door in all bedrooms with laminates on both side
- Aluminum powder coating window

#### COLOUR

- Internal washable asian paints tractor emulsion and External walls with asian acrylic painted

#### **ELECTRIFICATION**

- Concealed wiring of standard quality with modular switches
- T.V. point in living room & Master bedrooms
- A.C. point in all bedrooms
- General lighting in common areas
- Well designed light pole in common area

#### T