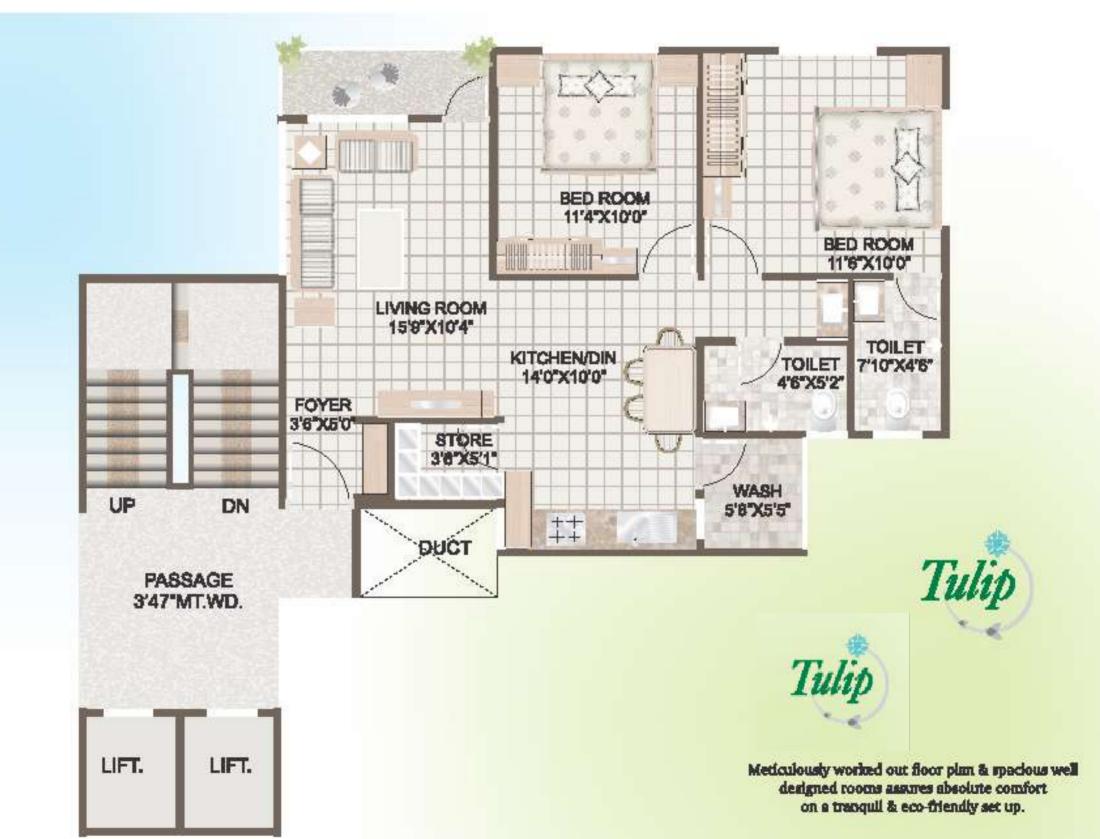

The most striking feature about this setup is its thematic nomenciature & vibrant color scheme.



LIFT 4'6"X5'4" LIFT 4'6"X5'4"

PASSAGE 9'6"X11'0"









## SPECIFICATIONS

- Well designed R.C.C. Frame Structure with brick masonry work as per structural and architect design.
- Smooth finished plaster in the Interior walls and ceilings with putty finished and acrylic paints to exterior walls.
- 24" x 24" Vitrified tiles flooring in all rooms & ceramic tiles flooring in all toilets.
- Granite platform with s.s sink and glazed tiles dado upto lintel level above platform.
- 7 height glazed tiles in all toilets.
- Attractive main doors with brass fittings. All other good quality flush door with oil paint.
- Aluminum section window with mosquito grill.
- M.S. safety grills on all windows with oil paint.
- Concealed plumbing with standard fittings.
- Concealed electrification with modular switches. A.C. point in all master bed room, TV point