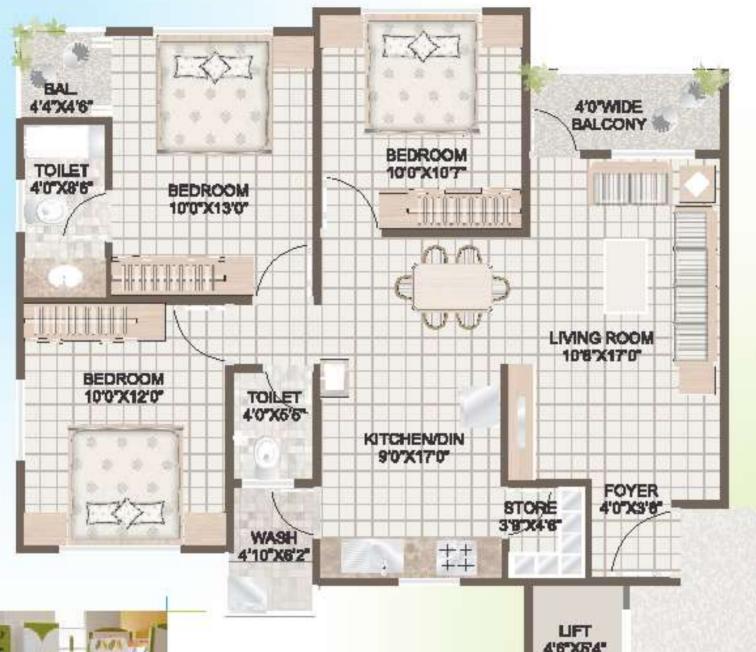

The most striking feature about this setup is its thematic nomenciature & vibrant color scheme.

LIFT 4'6"X5'4" LIFT 4'6"X5'4"

PASSAGE 9'6"X11'0"