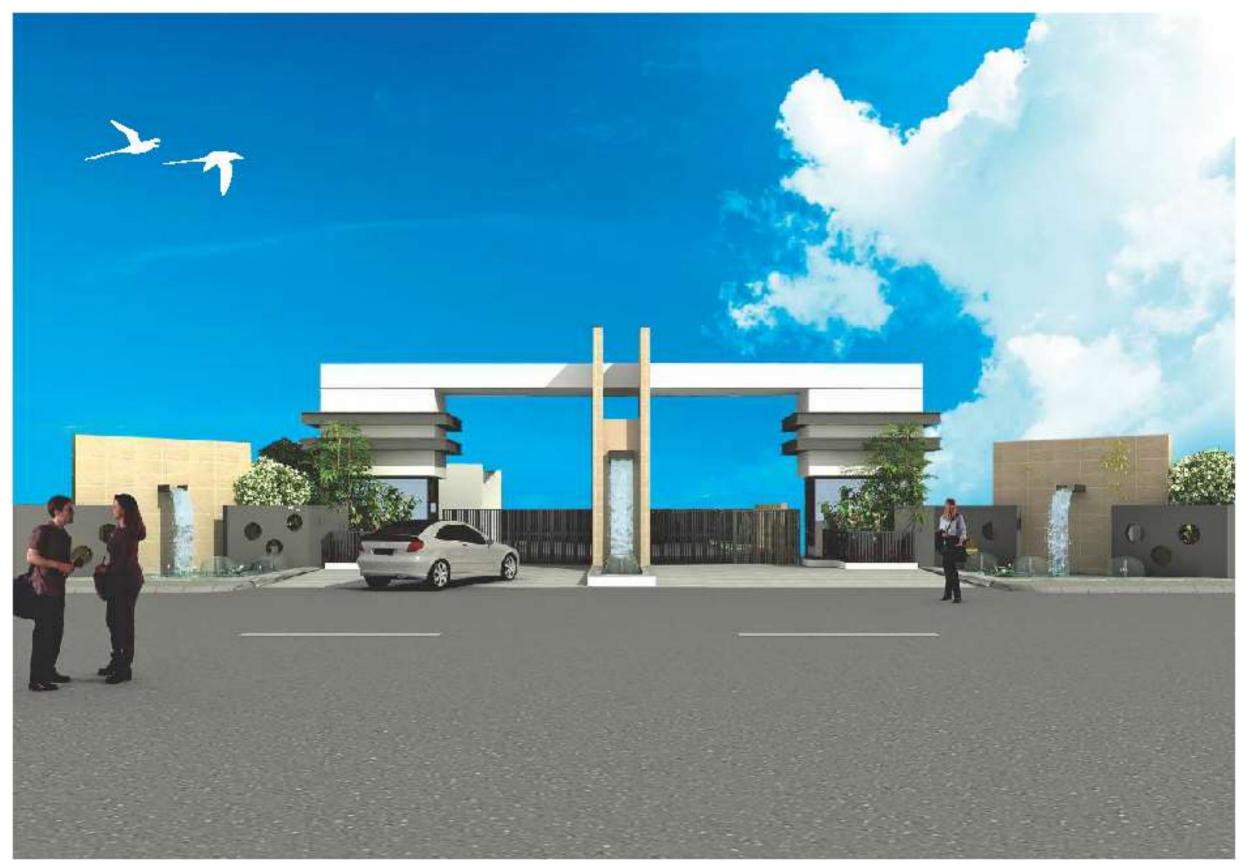

## AMENITUES

- · Well elevated Main Entrance gate with security cabin.
- · 24 hours security with intercom facility.
- · Periphery compound wall for gated community.
- Landscaped garden for common plot.
- Concrete roads & pavers for dust free environment.
- · Underground cabling for power supply.
- · Yoga deck.
- · Children Park.
- · Jogging track.
- · Party/Event lawn.
- Senior citizen sitting.
- . Generator facility for common passage & Lift.
- 24 Hour water supply with auto control mechanism.