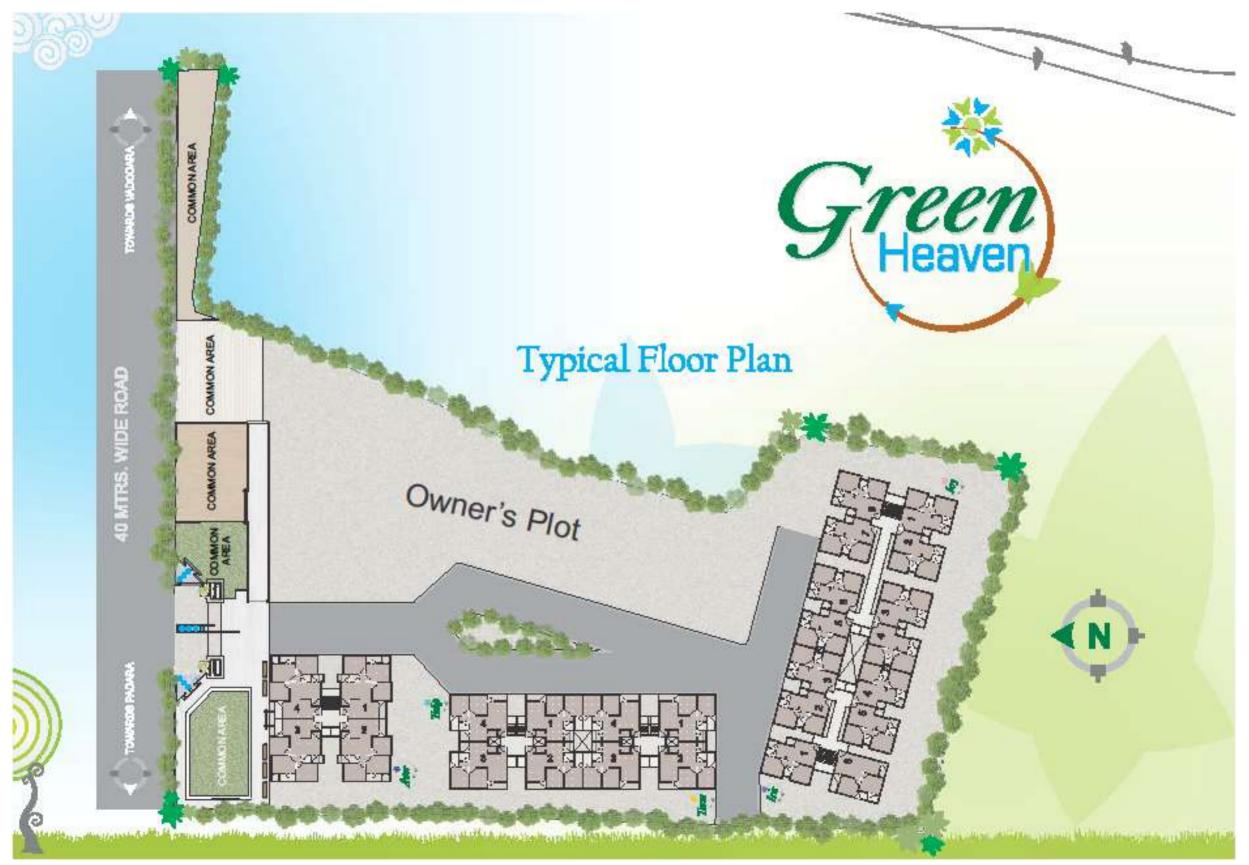

The most striking feature about this setup is its thematic nomenciature & vibrant color scheme.

LIFT 4'6"X5'4" LIFT 4'6"X5'4"

PASSAGE 9'6"X11'0"