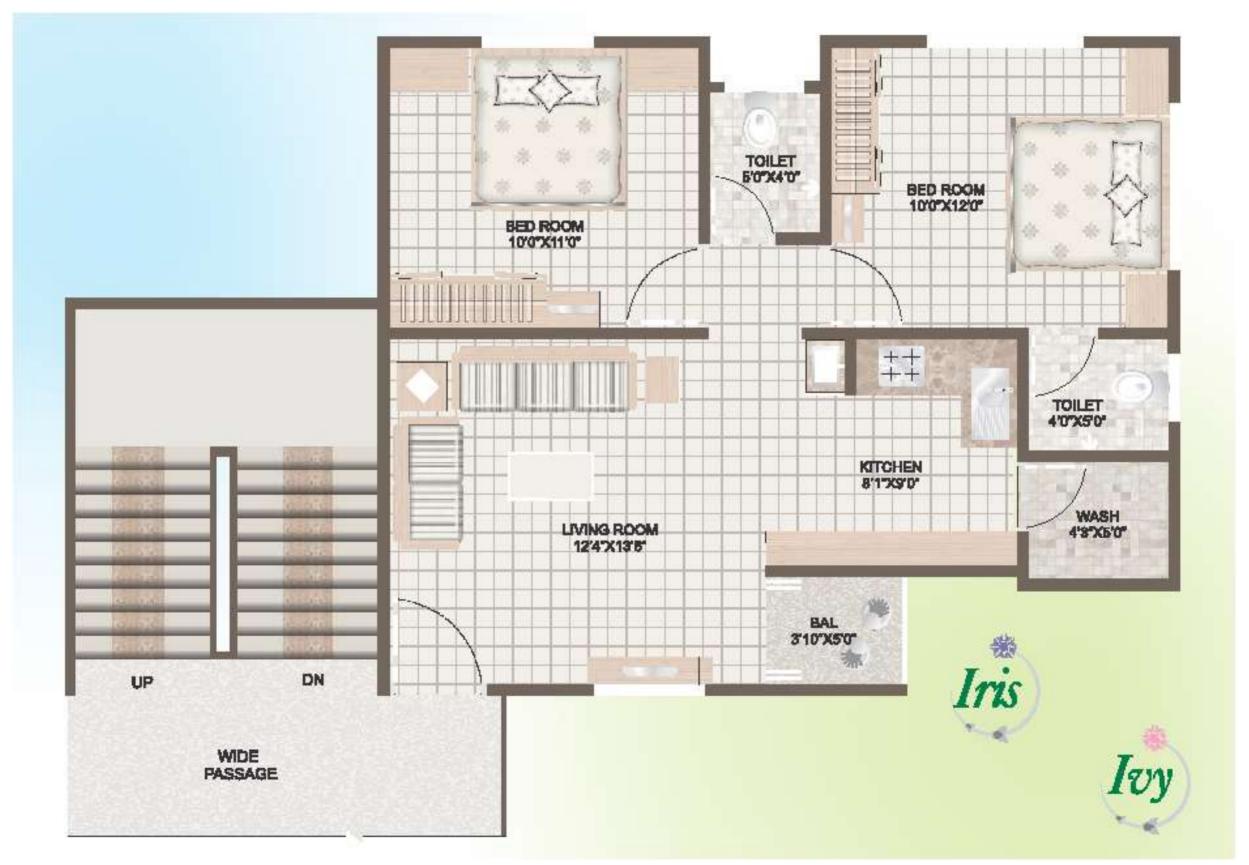

The most striking feature about this setup is its thematic nomenciature & vibrant color scheme.



LIFT 4'6"X5'4" LIFT 4'6"X5'4"

PASSAGE 9'6"X11'0"









## SPECIFICATIONS

- Well designed R.C.C. Frame Structure with brick masonry work as per structural and architect design.
- Smooth finished plaster in the Interior walls and ceilings with putty finished and acrylic paints to exterior walls.
- 24" x 24" Vitrified tiles flooring in all rooms & ceramic tiles flooring in all toilets.
- Granite platform with s.s sink and glazed tiles dado upto lintel level above platform.
- 7 height glazed tiles in all toilets.
- Attractive main doors with brass fittings. All other good quality flush door with oil paint.
- Aluminum section window with mosquito grill.
- M.S. safety grills on all windows with oil paint.
- Concealed plumbing with standard fittings.
- Concealed electrification with modular switches. A.C. point in all master bed room, TV point &