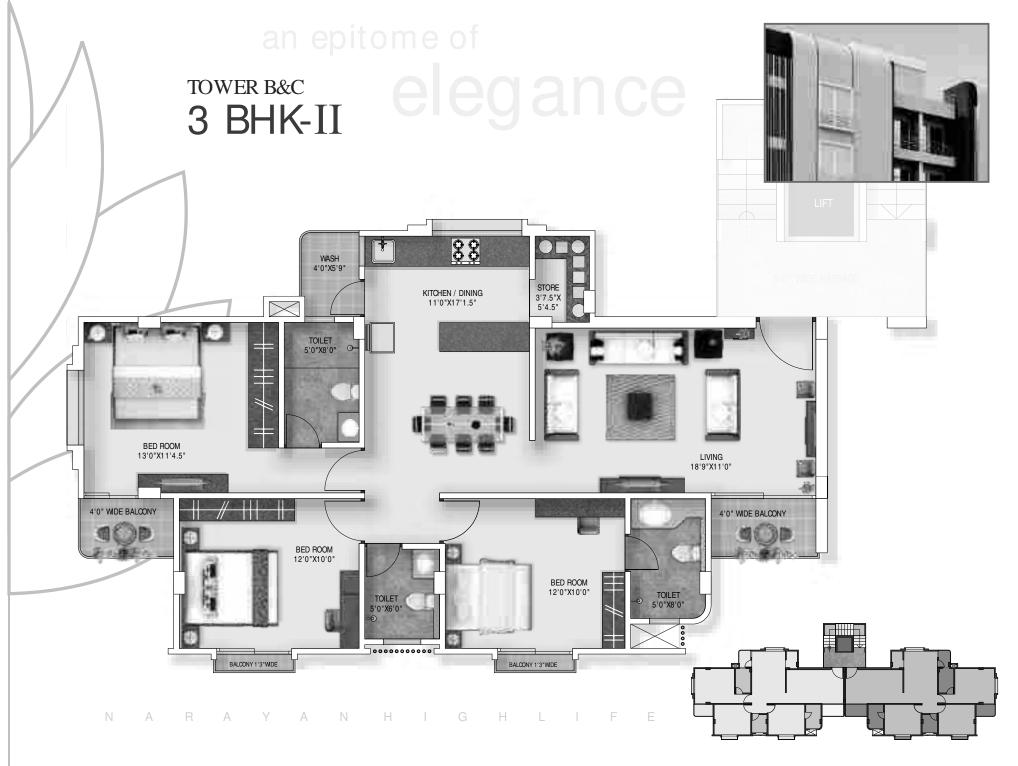

splendor. Crafting over 7000 residential units that is laden with best amenities and built with the best materials, laying the foundation of a strengthened future.

Narayan High Life nestled in the midst of nature is located at fast developing node of Waghodia culture housing a plethora of shopping centers, hospitals education hubs and other life's recreations. An embodiment of affordable luxury, style and blissful comfort -







Nr. Bhatar Char Rasta, Surat

keshav narayan



Vasna-Bhayli Road, Vadodara



New VIP Road, Vadodara



Sunpharma Road, Vadodara



Off. Dahej By-Pass Road, Bharuch





Sama-Savli Road, Vadodara



Waghodia-Dabhoi Ring Road, Vadodara



Off. Dahej By-Pass Road, Bharuch

it boast of easy accessibility.

Ellorapark, Vadodara



Sunpharma Road, Vadodara













# Specification

#### Construction:

Well designed composite structure as per Structural consultant's design

#### Wall Finish:

Internal Wall with good quality plaster and External Wall with sand face plaster.

### Upper Terrace:

Good quality waterproofing with I.P.S

#### Flooring:

Vitrified tiles flooring in all rooms.

#### Toilets:

Designer Bathrooms with premium Quality fittings and vessels.

### Doors:

Decorative main entrance door with premium hardware fittings and all internal laminated flush doors.

#### Windows:

Fully Glazed aluminum windows with safety Grills.

#### Kitchen:

Granite Kitchen platform with S.S. Kitchen sink. Designer wall tiles dado over kitchen platform

#### Electrification:

Concealed Copper electrical wiring with premium quality Modular switches. Pr