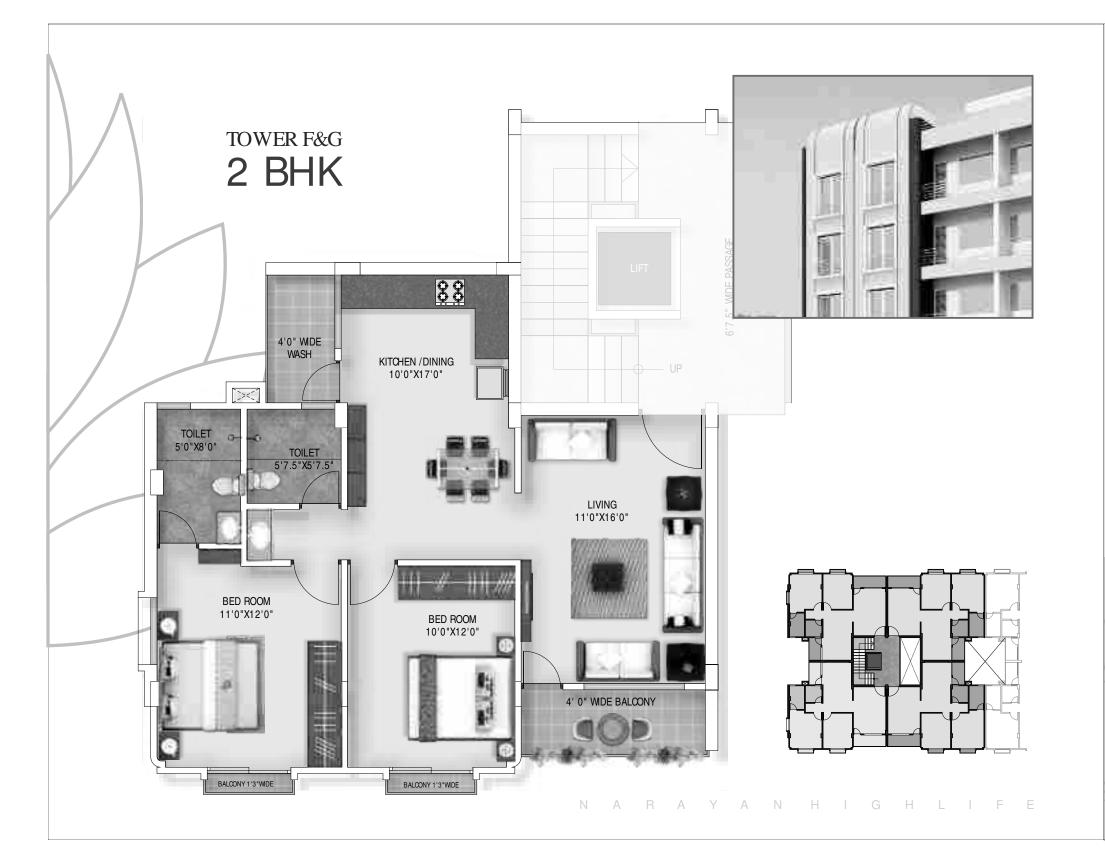

lendor. Crafting over 7000 residential units that is laden with best amenities and built with the best materials, laying the foundation of a strengthened future.

Narayan High Life nestled in the midst of nature is located at fast developing node of Waghodia culture housing a plethora of shopping centers, hospitals education hubs and other life's recreations. An embodiment of affordable luxury, style and blissful comfort -







Nr. Bhatar Char Rasta, Surat

keshav narayan



Vasna-Bhayli Road, Vadodara



New VIP Road, Vadodara



Sunpharma Road, Vadodara



Off. Dahej By-Pass Road, Bharuch





Sama-Savli Road, Vadodara



Waghodia-Dabhoi Ring Road, Vadodara



Off. Dahej By-Pass Road, Bharuch

it boast of easy accessibility.

Ellorapark, Vadodara



Sunpharma Road, Vadodara













# Specification

#### Construction:

Well designed composite structure as per Structural consultant's design

#### Wall Finish:

Internal Wall with good quality plaster and External Wall with sand face plaster.

### Upper Terrace:

Good quality waterproofing with I.P.S

#### Flooring:

Vitrified tiles flooring in all rooms.

#### Toilets:

Designer Bathrooms with premium Quality fittings and vessels.

### Doors:

Decorative main entrance door with premium hardware fittings and all internal laminated flush doors.

#### Windows:

Fully Glazed aluminum windows with safety Grills.

#### Kitchen:

Granite Kitchen platform with S.S. Kitchen sink. Designer wall tiles dado over kitchen platform

#### Electrification:

Concealed Copper electrical wiring with premium quality Modular switches. Prov