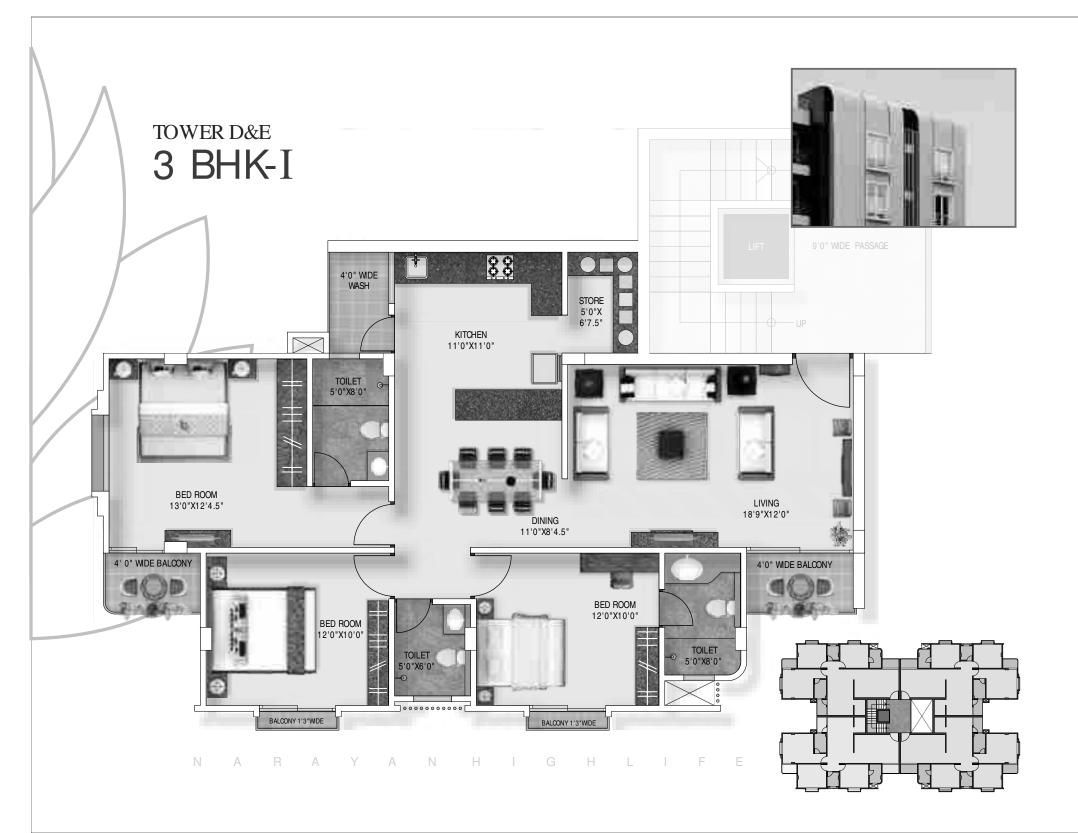

l splendor. Crafting over 7000 residential units that is laden with best amenities and built with the best materials, laying the foundation of a strengthened future.

Narayan High Life nestled in the midst of nature is located at fast developing node of Waghodia culture housing a plethora of shopping centers, hospitals education hubs and other life's recreations. An embodiment of affordable luxury, style and blissful comfort -







Nr. Bhatar Char Rasta, Surat

keshav narayan



Vasna-Bhayli Road, Vadodara



New VIP Road, Vadodara



Sunpharma Road, Vadodara



Off. Dahej By-Pass Road, Bharuch





Sama-Savli Road, Vadodara



Waghodia-Dabhoi Ring Road, Vadodara



Off. Dahej By-Pass Road, Bharuch

it boast of easy accessibility.

Ellorapark, Vadodara



Sunpharma Road, Vadodara













# Specification

#### Construction:

Well designed composite structure as per Structural consultant's design

#### Wall Finish:

Internal Wall with good quality plaster and External Wall with sand face plaster.

### Upper Terrace:

Good quality waterproofing with I.P.S

#### Flooring:

Vitrified tiles flooring in all rooms.

#### Toilets:

Designer Bathrooms with premium Quality fittings and vessels.

### Doors:

Decorative main entrance door with premium hardware fittings and all internal laminated flush doors.

#### Windows:

Fully Glazed aluminum windows with safety Grills.

#### Kitchen:

Granite Kitchen platform with S.S. Kitchen sink. Designer wall tiles dado over kitchen platform

#### Electrification:

Concealed Copper electrical wiring with premium quality Modular switches.