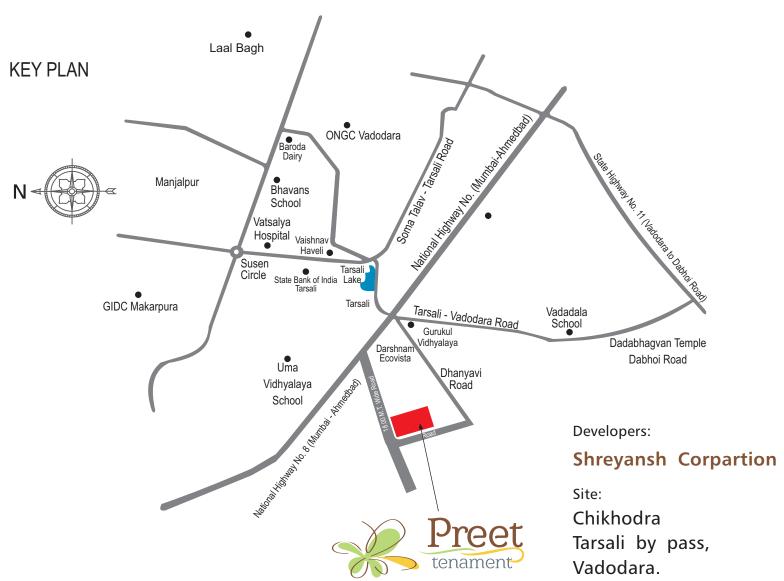

Chikhodra Tarsali by pass, Vadodara.

Contact:

90673 89170

Architect:

Space Plus Anjali Associate

Structure:

Zarna Associates

Attractive Main Gate
Security Cabin
Surrounded boundary wall
Fully Developed Common Plot with Landscaped Garden
Underground & Overhead Water Tank
Club House with Children Play Area
Anti Termite Treatment
RCC Internal Road with street light