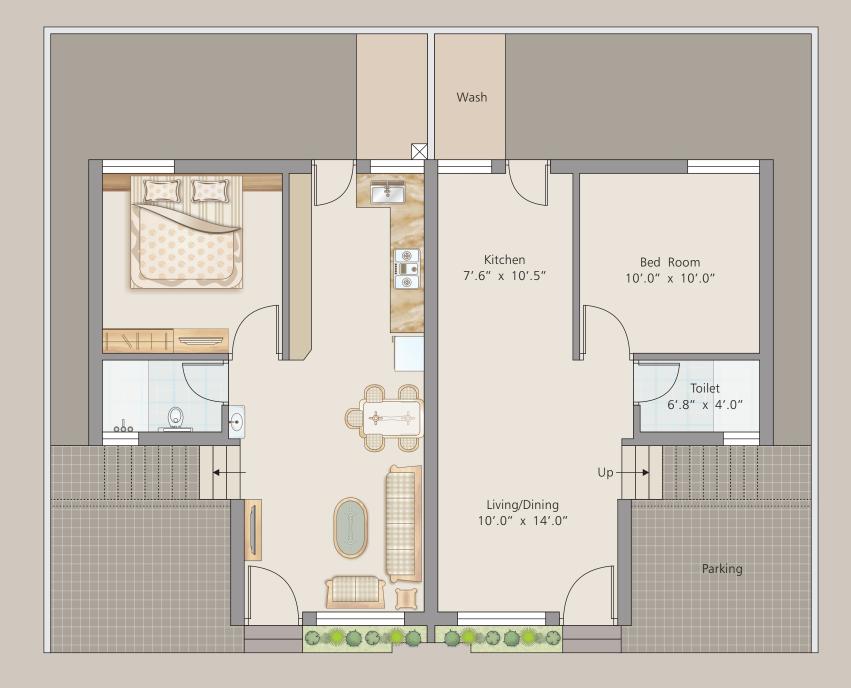

ers will not be responsible. (9) Refund in case of cancellation will be made within 30 days from the date of booking of new client only. (10) The delivery schedule etc. will be maintained only if the work is to be done as per the sample. (11) Any plans, Specification or information in theis brochure can not form of an offer, contract or agreement.

Chikhodra Tarsali by pass, Vadodara.

Contact:

90673 89170

Architect:

Space Plus Anjali Associate

Structure:

Zarna Associates







Attractive Main Gate
Security Cabin
Surrounded boundary wall
Fully Developed Common Plot with Landscaped Garden
Underground & Overhead Water Tank
Club House with Children Play Area
Anti Termite Treatment
RCC Internal Road with street light



## GROUND FLOOR PLAN

Carpet: 395.00 sq.ft. Builtup: 504.00 sq.ft.





## Plot Area

| 1 | 1225 | 9  | 716  | 17 | 716  | 25 | 716  | 33 | 857  | 41 | 814 | 49 | 814  |
|---|------|----|------|----|------|----|------|----|------|----|-----|----|------|
| 2 | 814  | 10 | 732  | 18 | 731  | 26 | 731  | 34 | 1178 | 42 | 814 | 50 | 814  |
| 3 | 829  | 11 | 732  | 19 | 731  | 27 | 731  | 35 | 1201 | 43 | 814 | 51 | 814  |
| 4 | 786  | 12 | 716  | 20 | 716  | 28 | 716  | 36 | 814  | 44 | 814 | 52 | 814  |
| 5 | 769  | 13 | 716  | 21 | 716  | 29 | 716  | 37 | 814  | 45 | 814 | 53 | 814  |
| 6 | 1033 | 14 | 1182 | 22 | 1248 | 30 | 1218 | 38 | 814  | 46 | 814 | 54 | 814  |
| 7 | 915  | 15 | 1215 | 23 | 1263 | 31 | 1245 | 39 | 814  | 47 | 814 | 55 | 1086 |
| 8 | 716  | 16 | 716  | 24 | 716  | 32 | 819  | 40 | 814  | 48 | 814 |    |      |