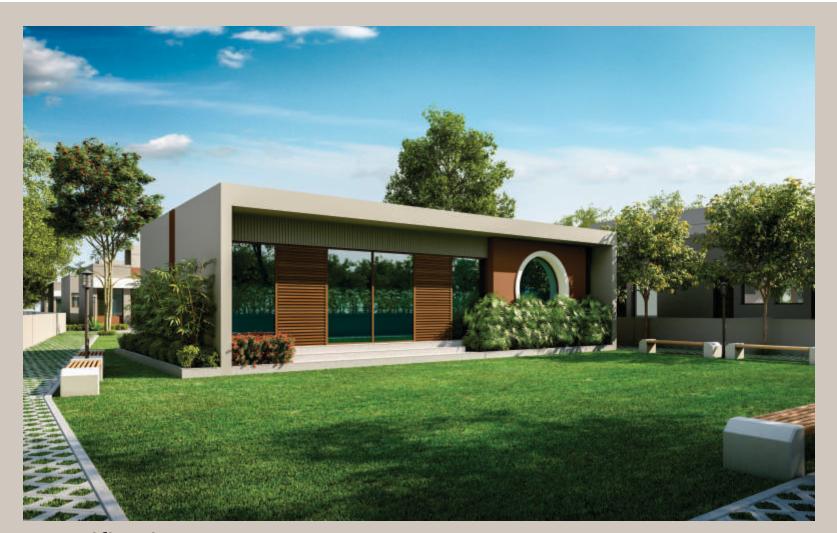

## Specification:

: All RCC & Brick Masonry works as per structural engineer's design. Structure

Compound Wall: Compound wall around each unit : Vitrified Flooring in all room Flooring

: Green Marble kitchen Platform with SS Sink & colour Glazed tiles upto Lintel level. Kitchen Toilet : Designer Toilets with goods quality fittings, Sanitary ware and colour glazed tiles.

: Decorative Main Door With Fittings & all Internal doors will be good quality flush doors Doors

: Fully glazed aluminium windows with MS safety grill. Windows

: Concealed copper wirig of approved quality with TV, Refrigerator, Geyzer Points. Electrification

Plumbing Internal Plumbing will be concealed with good quality ISI mark fittings.

: Inside Smoot Plaster with Distemper & Outside Surface to be painted with Exteriors Emulsion Wall Finish

Payment Mode: 25% At Booking - 20% Plinth Level - 10% Lintel Level - 20% Slab Level - 20% Slab Level - 15% Plaster Level - 5% Flooring Level - 5% Finishing Level