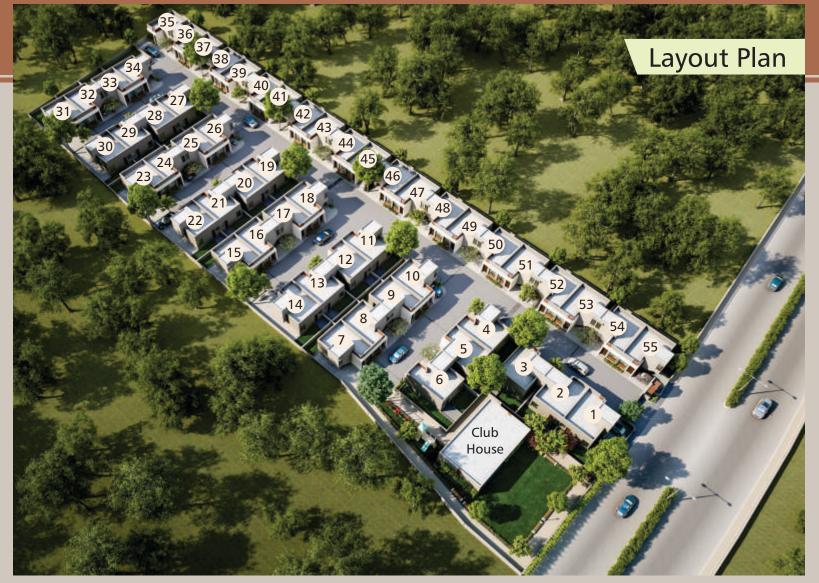

## Plot Area

| 1 | 1225 | 9  | 716  | 17 | 716  | 25 | 716  | 33 | 857  | 41 | 814 | 49 | 814  |
|---|------|----|------|----|------|----|------|----|------|----|-----|----|------|
| 2 | 814  | 10 | 732  | 18 | 731  | 26 | 731  | 34 | 1178 | 42 | 814 | 50 | 814  |
| 3 | 829  | 11 | 732  | 19 | 731  | 27 | 731  | 35 | 1201 | 43 | 814 | 51 | 814  |
| 4 | 786  | 12 | 716  | 20 | 716  | 28 | 716  | 36 | 814  | 44 | 814 | 52 | 814  |
| 5 | 769  | 13 | 716  | 21 | 716  | 29 | 716  | 37 | 814  | 45 | 814 | 53 | 814  |
| 6 | 1033 | 14 | 1182 | 22 | 1248 | 30 | 1218 | 38 | 814  | 46 | 814 | 54 | 814  |
| 7 | 915  | 15 | 1215 | 23 | 1263 | 31 | 1245 | 39 | 814  | 47 | 814 | 55 | 1086 |
| 8 | 716  | 16 | 716  | 24 | 716  | 32 | 819  | 40 | 814  | 48 | 814 |    |      |