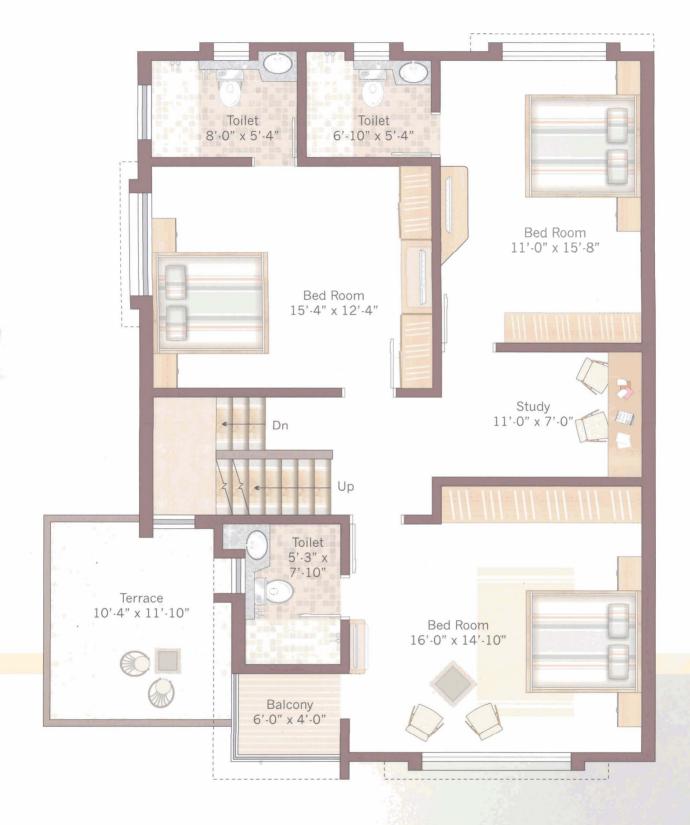

## **First Floor**

Terrace: Open Terrace finished with Indian (Brickbat) water-proofing.

• Staircase: Finished with railing & vitrified steps.

Water Facility: Underground & overhead tank will be provided.

S. S. Engineering (Baroda)