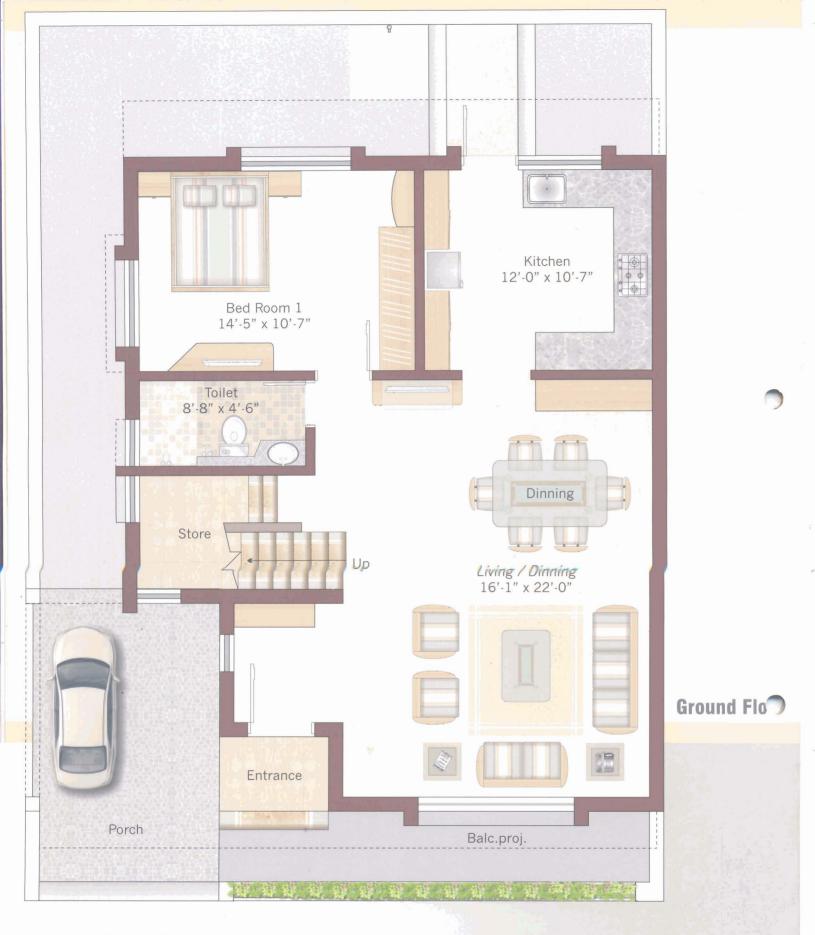

Flooring: Indian Marble / Vitrified flooring in all rooms.

 Kitchen: Granite kitchen platform with SS Sink, glazed tiles dado upto lintel level.

- Doors: Decorative main door with fittings & all internal doors will be good quality flush doors.
- Windows : Fully glazed wooden windows with safety bars.

Toilets: Ceramic tiles flooring & decorative glazed tile dado upto door top.

 Electrification: Concealed copper wiring of approved quality, AC point in master bedroom.  Plumbing: Internal plumbing will be concealed with good quality Jaquar make C.P. fittings.

Terrace: Open Terrace finished with Indian (Brickbat) water-proofing.

• Staircase: Finished with railing & vitrified steps.

Water Facility: Underground & overhead tank will be provided.

S. S. Engineering (Baroda)