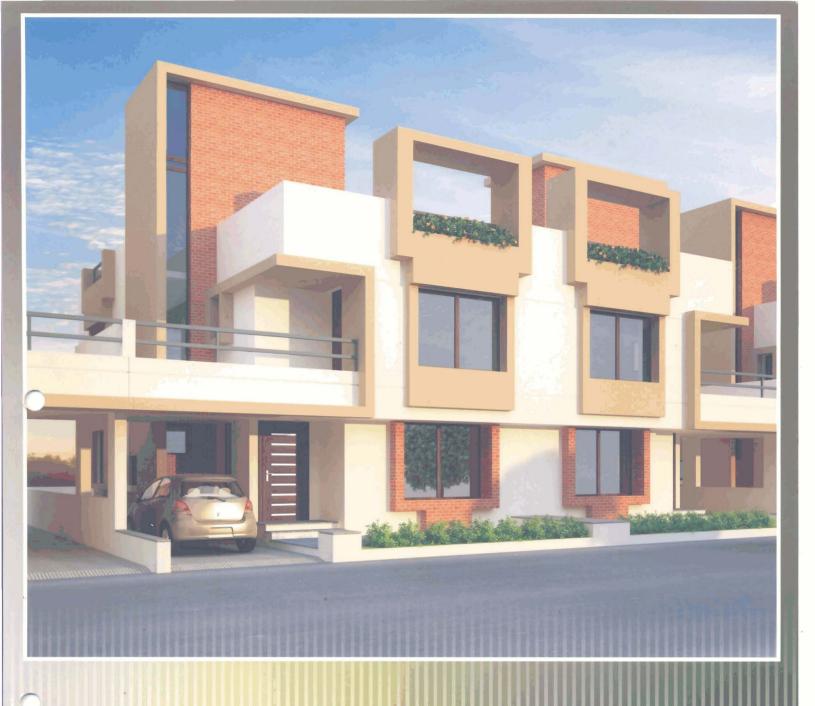

**4 BHK LUXURIOUS BUNGALOWS** 

## **Specifications:**

Structure: All RCC & Brick Masonary works as per structural engineer's design.

Wall Finish: Inside smooth plaster with Acrylic Emulsion & outside surface to be painted with Acrylic paint.