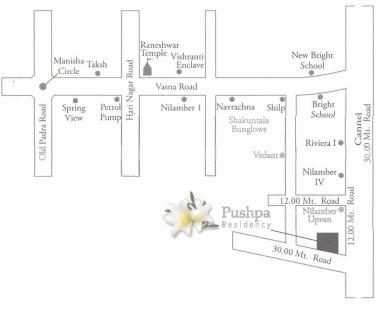

Site office: Pushpa Residency, Nr. Nilamber Upvan, Vasna-Bhayli Road, Bhyali, Vadodara Shailesh Patel: 9227126171

Head office: 8, Shilpa Apartment Shankar Ghanekar Marg, Off. Gokhle Road, (South), Dadar, Mumbai - 400028.