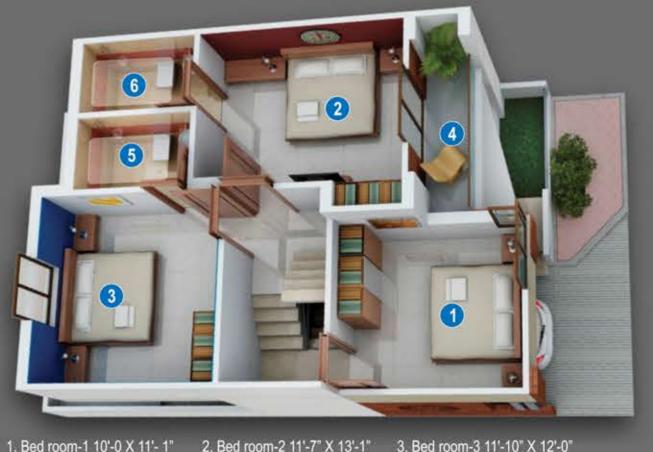

# First Floor Layout

1. Bed room-1 10'-0 X 11'- 1" 4. Balcony 11'-3" X 2'-11"

Powder coated Aluminum window frames

- Vitrified tiles in Living, Dining & Kitchen

Anti skid ceramic floor tiles in Toilets

Glazed designer dado tiles in Toilets

2. Bed room-2 11'-7" X 13'-1"

5. Toilet- 02 4'-8" X 7'-8"