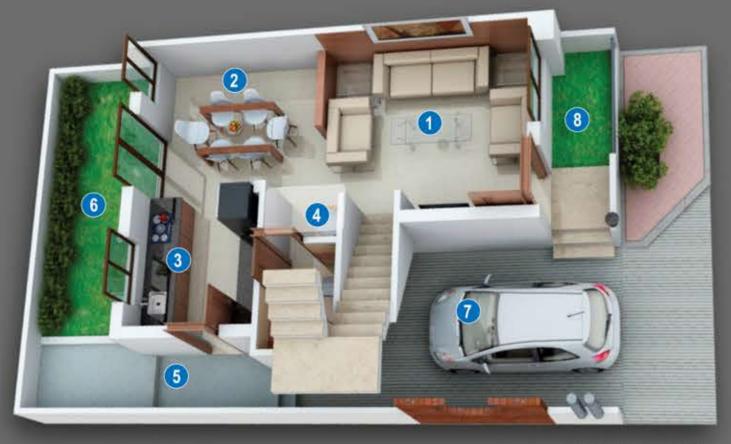

5. Wash 3'-11" X 8'-10"

1. Drawing room 11'-3" X 13'-3" 2. Dining 9'-0" X 10'-5" 3. Kitchen 8'-8" X 8'-0"

4. Toilet- 01 6'-2" X 4'-5"

6. Garden 22'-0" X 7'-0" 7. Car parking 10'-0" X 11'-10" 8. Lawn 7'-5" x 3'-7"