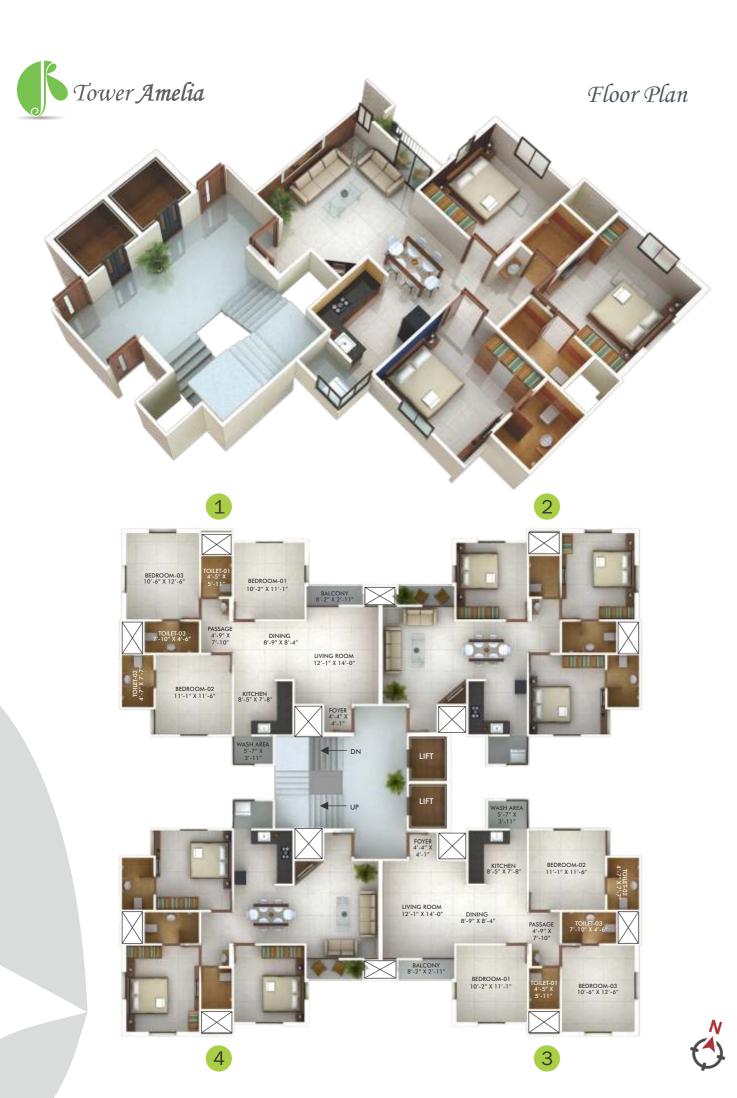

# First Floor Layout

1. Bed room-1 10'-0 X 11'- 1" 4. Balcony 11'-3" X 2'-11"

Powder coated Aluminum window frames

- Vitrified tiles in Living, Dining & Kitchen

Anti skid ceramic floor tiles in Toilets

Glazed designer dado tiles in Toilets

2. Bed room-2 11'-7" X 13'-1"

5. Toilet- 02 4'-8" X 7'-8"