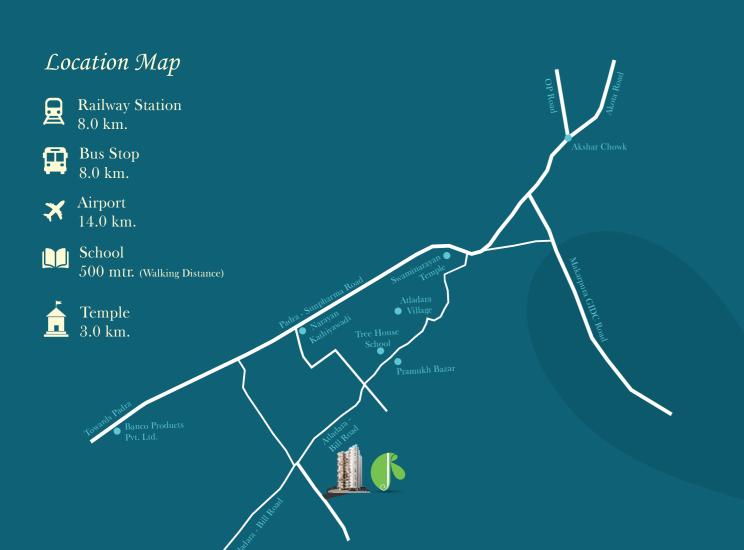

ONGOING PROJECTS

SITE OFFICE: Near Narayan kathiyawadi restaurant, Atladara-Bill Road, Vadodara-391410.

MAIN OFFICE: PRATHAM, Makarand Desai Road, Gotri, Vadodara-390007. Gujarat, India.

Phone: +91 - 265 - 3923300