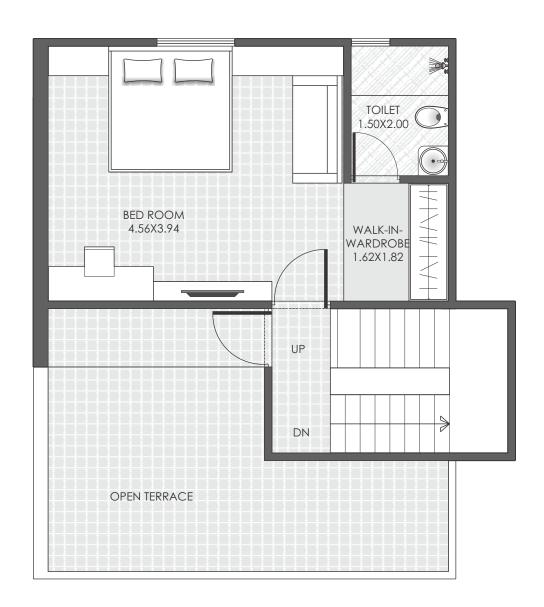

nstakingly to offer heightened comfort. The layout of the project offers openness and ample aeration & sunlight to all bungalows. Intelligent interior planning of the bungalows maximizes comfort and utility.

'Wisteria 11' will be more than your home, it shall be an adobe where you can wash away the stress and fatigue of everyday life and enjoy the good life!



# Specifications

- Building as pernational building code
- Vitrified tiles flooring in all rooms
- Designer tiles dado in all bathrooms
- Provision of solar for hot water
- Well-concealed C-PVC plumbing
- Decorative entrance & internal flash doors
- Granite Platform with S. S Sink in the kitchen
- Abundant electrical points with modular switches
- Provision for split A.C in all bedrooms









TYPE-A

FIRST FLOOR

### TYPE-A









TYPE-B

FIRST FLOOR

## TYPE-B









TYPE-C

FIRST FLOOR

# TYPE-C









TYPE-D

FIRST FLOOR

### TYPE-D







#### Payment Mode

10% on Booking

15% Plinth Level

20% G.F. Slab Level

20% F.F. Slab Level

15% Plaster Level

15% Flooring Level

05% Finishing Level



**TERMS & CONDITIONS:** Please note that actual Possession of the Unit shall be handed over to the Member within one month of the settling of all the accounts and dues. Documentation Charges, Stamp Duty Charges, Common Maintenance Charges, Service Tax Charges etc. will be Extra be borne by the Buyers. • Payment Schedule must be followed strictly; any delay in payment shall incur Interest penalty at the rate of 12% P.A. on outstanding amount. Continuous default in payment shall lead to total cancellation of the Uni