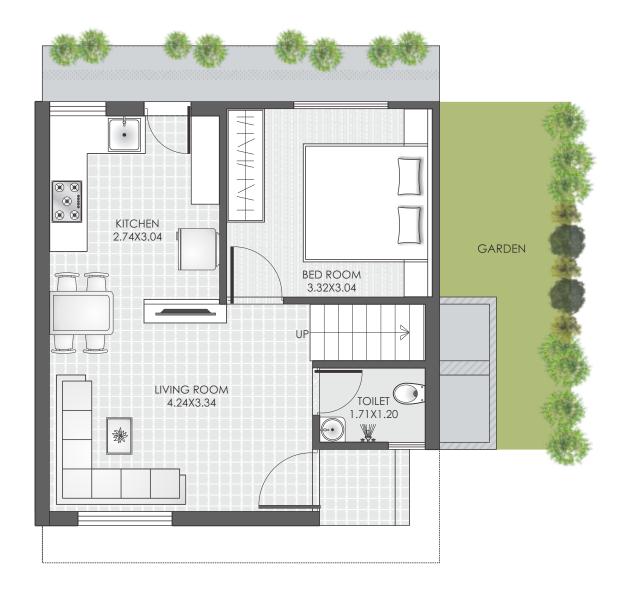

e layout of the project offers openness and ample aeration & sunlight to all bungalows. Intelligent interior planning of the bungalows maximizes comfort and utility.

'Wisteria 11' will be more than your home, it shall be an adobe where you can wash away the stress and fatigue of everyday life and enjoy the good life!



# Specifications

- Building as pernational building code
- Vitrified tiles flooring in all rooms
- Designer tiles dado in all bathrooms
- Provision of solar for hot water
- Well-concealed C-PVC plumbing
- Decorative entrance & internal flash doors
- Granite Platform with S. S Sink in the kitchen
- Abundant electrical points with modular switches
- Provision for split A.C in all bedrooms









TYPE-A

FIRST FLOOR

### TYPE-A









TYPE-B

FIRST FLOOR

## TYPE-B









TYPE-C

FIRST FLOOR

# TYPE-C









TYPE-D

FIRST FLOOR

### TYPE-D







#### Payment Mode

10% on Booking

15% Plinth Level

20% G.F. Slab Level

20% F.F. Slab Level

15% Plaster Level

15% Flooring Level

05% Finishing Level



**TERMS & CONDITIONS:** Please note that actual Possession of the Unit shall be handed over to the Member within one month of the settling of all the accounts and dues. Documentation Charges, Stamp Duty Charges, Common Maintenance Charges, Service Tax Charges etc. will be Extra be borne by the Buyers. • Payment Schedule must be followed strictly; any delay in payment shall incur Interest penalty at the rate of 12% P.A. on outstanding amount. Continuous default in payment shall lead to total cancellation of the Unit. • No Additions/Alteration shall be allo