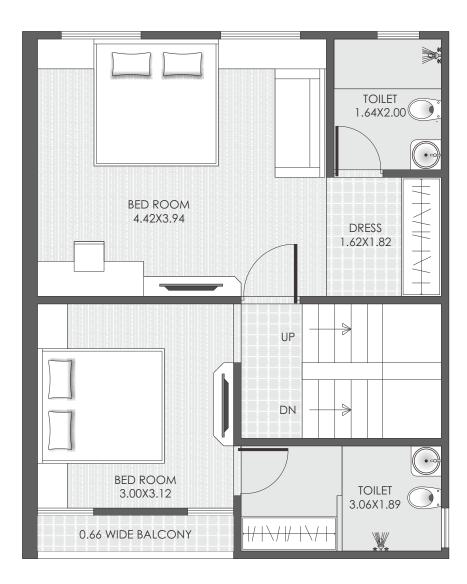

nd ample aeration & sunlight to all bungalows. Intelligent interior planning of the bungalows maximizes comfort and utility.

'Wisteria 11' will be more than your home, it shall be an adobe where you can wash away the stress and fatigue of everyday life and enjoy the good life!



# Specifications

- Building as pernational building code
- Vitrified tiles flooring in all rooms
- Designer tiles dado in all bathrooms
- Provision of solar for hot water
- Well-concealed C-PVC plumbing
- Decorative entrance & internal flash doors
- Granite Platform with S. S Sink in the kitchen
- Abundant electrical points with modular switches
- Provision for split A.C in all bedrooms









TYPE-A

FIRST FLOOR

### TYPE-A









TYPE-B

FIRST FLOOR

## TYPE-B









TYPE-C

FIRST FLOOR

# TYPE-C









TYPE-D

FIRST FLOOR

### TYPE-D







#### Payment Mode

10% on Booking

15% Plinth Level

20% G.F. Slab Level

20% F.F. Slab Level

15% Plaster Level

15% Flooring Level

05% Finishing Level



**TERMS & CONDITIONS:** Please note that actual Possession of the Unit shall be handed over to the Member within one month of the settling of all the accounts and dues. Documentation Charges, Stamp Duty Charges, Common Maintenance Charges, Service Tax Charges etc. will be Extra be borne by the Buyers. • Payment Schedule must be followed strictly; any delay in payment shall incur Interest penalty at the rate of 12% P.A. on outstanding amount. Continuous default in payment shall lead to total cancellation of the Unit. • No Additions/Alteration shall be allowed. However some minor changes may be al