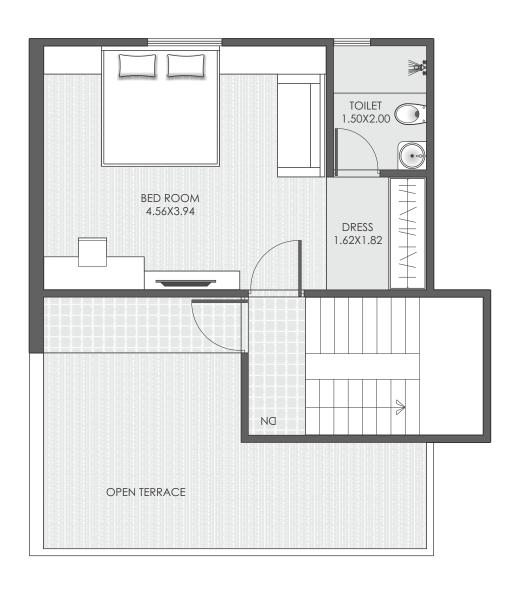

ss and ample aeration & sunlight to all bungalows. Intelligent interior planning of the bungalows maximizes comfort and utility.

'Wisteria 11' will be more than your home, it shall be an adobe where you can wash away the stress and fatigue of everyday life and enjoy the good life!



# Specifications

- Building as pernational building code
- Vitrified tiles flooring in all rooms
- Designer tiles dado in all bathrooms
- Provision of solar for hot water
- Well-concealed C-PVC plumbing
- Decorative entrance & internal flash doors
- Granite Platform with S. S Sink in the kitchen
- Abundant electrical points with modular switches
- Provision for split A.C in all bedrooms









TYPE-A

FIRST FLOOR

### TYPE-A









TYPE-B

FIRST FLOOR

## TYPE-B









TYPE-C

FIRST FLOOR

# TYPE-C









TYPE-D

FIRST FLOOR

### TYPE-D







#### Payment Mode

10% on Booking

15% Plinth Level

20% G.F. Slab Level

20% F.F. Slab Level

15% Plaster Level

15% Flooring Level

05% Finishing Level



**TERMS & CONDITIONS:** Please note that actual Possession of the Unit shall be handed over to the Member within one month of the settling of all the accounts and dues. Documentation Charges, Stamp Duty Charges, Common Maintenance Charges, Service Tax Charges etc. will be Extra be borne by the Buyers. • Payment Schedule must be followed strictly; any delay in payment shall incur Interest penalty at the rate of 12% P.A. on outstanding amount. Continuous default in payment shall lead to total cancellation of the Unit. • No Additions/Alteration shall be allowed. However some minor changes may b