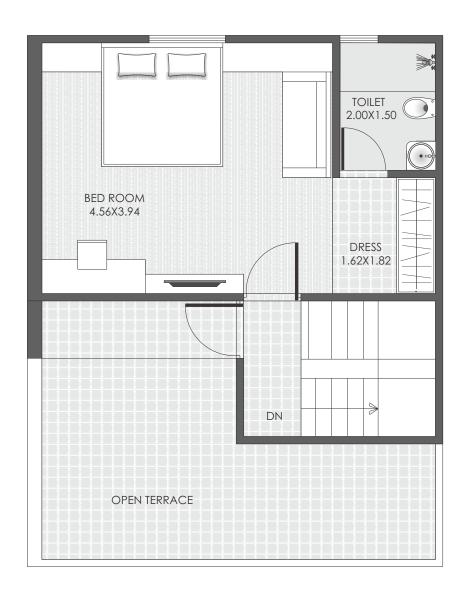

The layout of the project offers openness and ample aeration & sunlight to all bungalows. Intelligent interior planning of the bungalows maximizes comfort and utility.

'Wisteria 11' will be more than your home, it shall be an adobe where you can wash away the stress and fatigue of everyday life and enjoy the good life!



# Specifications

- Building as pernational building code
- Vitrified tiles flooring in all rooms
- Designer tiles dado in all bathrooms
- Provision of solar for hot water
- Well-concealed C-PVC plumbing
- Decorative entrance & internal flash doors
- Granite Platform with S. S Sink in the kitchen
- Abundant electrical points with modular switches
- Provision for split A.C in all bedrooms









TYPE-A

FIRST FLOOR

### TYPE-A









TYPE-B

FIRST FLOOR

## TYPE-B









TYPE-C

FIRST FLOOR

# TYPE-C









TYPE-D

FIRST FLOOR

### TYPE-D







#### Payment Mode

10% on Booking

15% Plinth Level

20% G.F. Slab Level

20% F.F. Slab Level

15% Plaster Level

15% Flooring Level

05% Finishing Level



**TERMS & CONDITIONS:** Please note that actual Possession of the Unit shall be handed over to the Member within one month of the settling of all the accounts and dues. Documentation Charges, Stamp Duty Charges, Common Maintenance Charges, Service Tax Charges etc. will be Extra be borne by the Buyers. • Payment Schedule must be followed strictly; any delay in payment shall incur Interest penalty at the rate of 12% P.A. on outstanding amount. Continuous default in payment shall lead to total cancellation of the Unit. • No Additions/Alteration shall be al