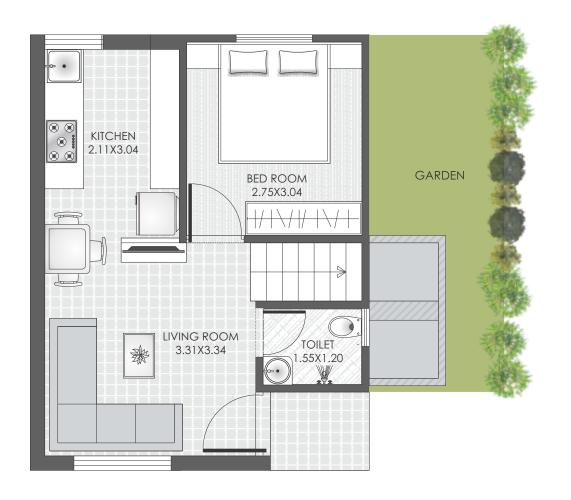

takingly to offer heightened comfort. The layout of the project offers openness and ample aeration & sunlight to all bungalows. Intelligent interior planning of the bungalows maximizes comfort and utility.

'Wisteria 11' will be more than your home, it shall be an adobe where you can wash away the stress and fatigue of everyday life and enjoy the good life!



# Specifications

- Building as pernational building code
- Vitrified tiles flooring in all rooms
- Designer tiles dado in all bathrooms
- Provision of solar for hot water
- Well-concealed C-PVC plumbing
- Decorative entrance & internal flash doors
- Granite Platform with S. S Sink in the kitchen
- Abundant electrical points with modular switches
- Provision for split A.C in all bedrooms









TYPE-A

FIRST FLOOR

### TYPE-A









TYPE-B

FIRST FLOOR

## TYPE-B









TYPE-C

FIRST FLOOR

# TYPE-C









TYPE-D

FIRST FLOOR

### TYPE-D







#### Payment Mode

10% on Booking

15% Plinth Level

20% G.F. Slab Level

20% F.F. Slab Level

15% Plaster Level

15% Flooring Level

05% Finishing Level



**TERMS & CONDITIONS:** Please note that actual Possession of the Unit shall be handed over to the Member within one month of the settling of all the accounts and dues. Documentation Charges, Stamp Duty Charges, Common Maintenance Charges, Service Tax Charges etc. will be Extra be borne by the Buyers. • Payment Schedule must be followed strictly; any delay in payment shall incur Interest penalty at the rate of 12% P.A. on outstanding amount. Continuous default in payment shall lead to total cancellation of the Unit.