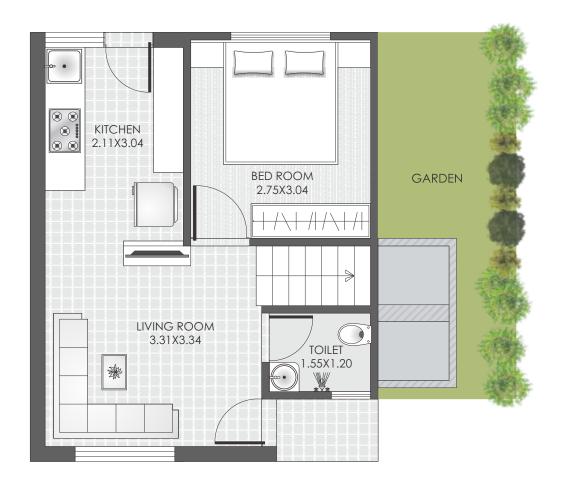

and ample aeration & sunlight to all bungalows. Intelligent interior planning of the bungalows maximizes comfort and utility.

'Wisteria 11' will be more than your home, it shall be an adobe where you can wash away the stress and fatigue of everyday life and enjoy the good life!



# Specifications

- Building as pernational building code
- Vitrified tiles flooring in all rooms
- Designer tiles dado in all bathrooms
- Provision of solar for hot water
- Well-concealed C-PVC plumbing
- Decorative entrance & internal flash doors
- Granite Platform with S. S Sink in the kitchen
- Abundant electrical points with modular switches
- Provision for split A.C in all bedrooms









TYPE-A

FIRST FLOOR

### TYPE-A









TYPE-B

FIRST FLOOR

## TYPE-B









TYPE-C

FIRST FLOOR

# TYPE-C









TYPE-D

FIRST FLOOR

### TYPE-D







#### Payment Mode

10% on Booking

15% Plinth Level

20% G.F. Slab Level

20% F.F. Slab Level

15% Plaster Level

15% Flooring Level

05% Finishing Level



**TERMS & CONDITIONS:** Please note that actual Possession of the Unit shall be handed over to the Member within one month of the settling of all the accounts and dues. Documentation Charges, Stamp Duty Charges, Common Maintenance Charges, Service Tax Charges etc. will be Extra be borne by the Buyers. • Payment Schedule must be followed strictly; any delay in payment shall incur Interest penalty at the rate of 12% P.A. on outstanding amount. Continuous default in payment shall lead to total cancellation of the Unit. • No Additions/Alteration shall be allowed. However some minor changes may be