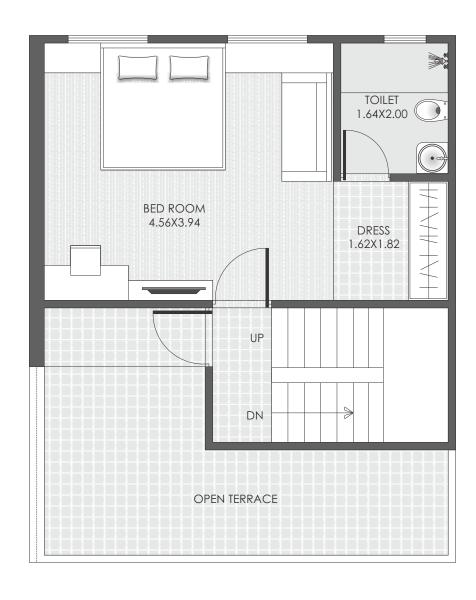

ungalows. Intelligent interior planning of the bungalows maximizes comfort and utility.

'Wisteria 11' will be more than your home, it shall be an adobe where you can wash away the stress and fatigue of everyday life and enjoy the good life!



# Specifications

- Building as pernational building code
- Vitrified tiles flooring in all rooms
- Designer tiles dado in all bathrooms
- Provision of solar for hot water
- Well-concealed C-PVC plumbing
- Decorative entrance & internal flash doors
- Granite Platform with S. S Sink in the kitchen
- Abundant electrical points with modular switches
- Provision for split A.C in all bedrooms









TYPE-A

FIRST FLOOR

### TYPE-A









TYPE-B

FIRST FLOOR

## TYPE-B









TYPE-C

FIRST FLOOR

# TYPE-C









TYPE-D

FIRST FLOOR

### TYPE-D







#### Payment Mode

10% on Booking

15% Plinth Level

20% G.F. Slab Level

20% F.F. Slab Level

15% Plaster Level

15% Flooring Level

05% Finishing Level



**TERMS & CONDITIONS:** Please note that actual Possession of the Unit shall be handed over to the Member within one month of the settling of all the accounts and dues. Documentation Charges, Stamp Duty Charges, Common Maintenance Charges, Service Tax Charges etc. will be Extra be borne by the Buyers. • Payment Schedule must be followed strictly; any delay in payment shall incur Interest penalty at the rate of 12% P.A. on outstanding amount. Continuous default in payment shall lead to total cancellation of the Unit. • No Additions/Alteration shall be allowed. However some minor changes may be allowed with a prior approval from the