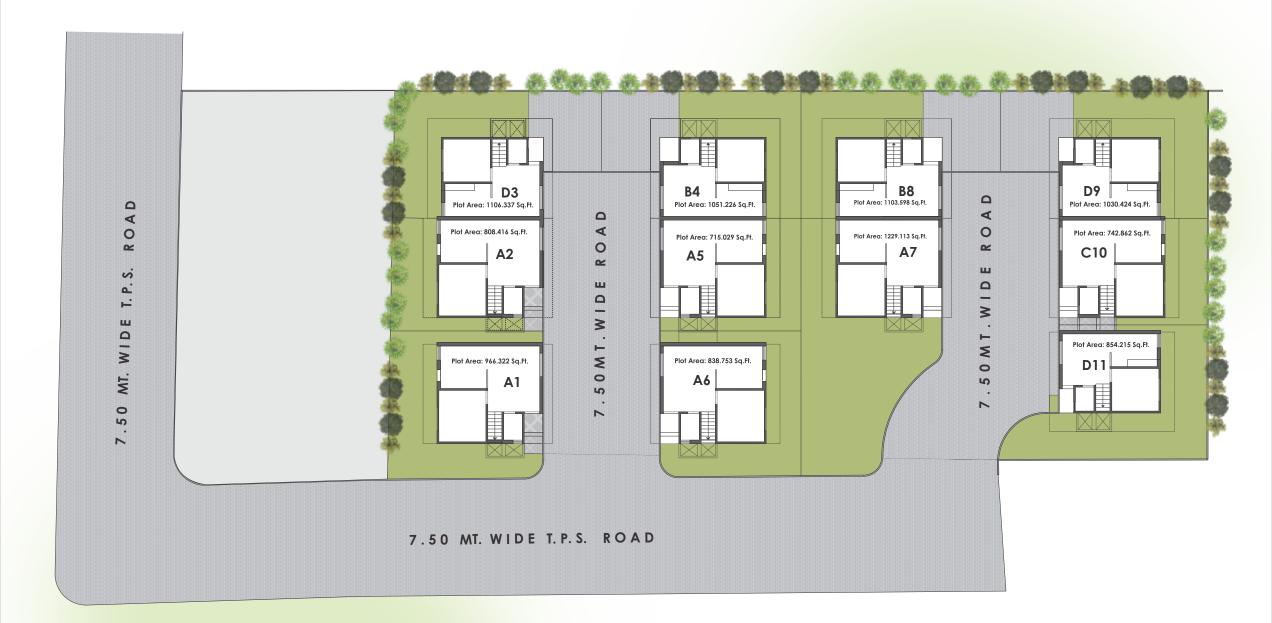

Set amidst the tranquil surroundings of New Manjalpur (Vadsar) you can enjoy the pleasures of calm & peaceful surroundings, yet be located in close vicinity of urban conveniences.

The project has been conceived painstakingly to offer heightened comfort. The layout of the project offers openness and ample aeration & sunlight to all bungalows. Intelligent interior planning of the bungalows maximizes comfort and utility.