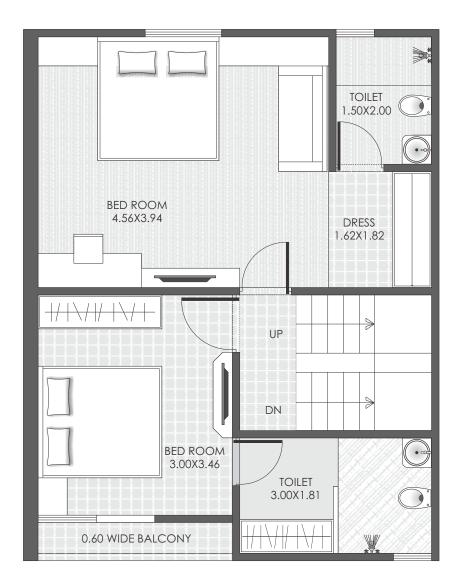

kingly to offer heightened comfort. The layout of the project offers openness and ample aeration & sunlight to all bungalows. Intelligent interior planning of the bungalows maximizes comfort and utility.

'Wisteria 11' will be more than your home, it shall be an adobe where you can wash away the stress and fatigue of everyday life and enjoy the good life!



# Specifications

- Building as pernational building code
- Vitrified tiles flooring in all rooms
- Designer tiles dado in all bathrooms
- Provision of solar for hot water
- Well-concealed C-PVC plumbing
- Decorative entrance & internal flash doors
- Granite Platform with S. S Sink in the kitchen
- Abundant electrical points with modular switches
- Provision for split A.C in all bedrooms









TYPE-A

FIRST FLOOR

### TYPE-A









TYPE-B

FIRST FLOOR

## TYPE-B









TYPE-C

FIRST FLOOR

# TYPE-C









TYPE-D

FIRST FLOOR

### TYPE-D







#### Payment Mode

10% on Booking

15% Plinth Level

20% G.F. Slab Level

20% F.F. Slab Level

15% Plaster Level

15% Flooring Level

05% Finishing Level



**TERMS & CONDITIONS:** Please note that actual Possession of the Unit shall be handed over to the Member within one month of the settling of all the accounts and dues. Documentation Charges, Stamp Duty Charges, Common Maintenance Charges, Service Tax Charges etc. will be Extra be borne by the Buyers. • Payment Schedule must be followed strictly; any delay in payment shall incur Interest penalty at the rate of 12% P.A. on outstanding amount. Continuous default in payment shall lead to total cancellation of the Unit. •