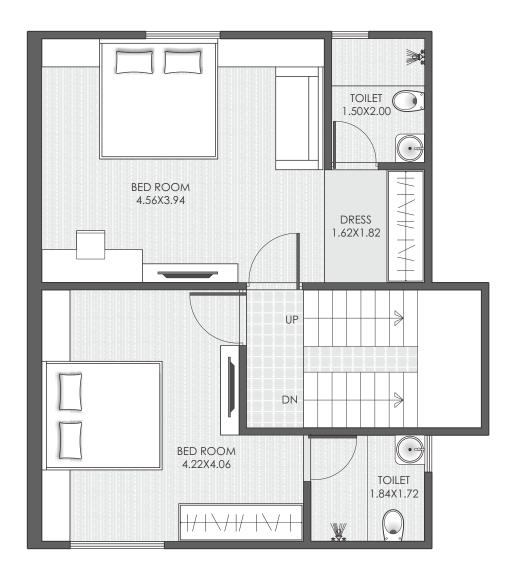

layout of the project offers openness and ample aeration & sunlight to all bungalows. Intelligent interior planning of the bungalows maximizes comfort and utility.

'Wisteria 11' will be more than your home, it shall be an adobe where you can wash away the stress and fatigue of everyday life and enjoy the good life!



# Specifications

- Building as pernational building code
- Vitrified tiles flooring in all rooms
- Designer tiles dado in all bathrooms
- Provision of solar for hot water
- Well-concealed C-PVC plumbing
- Decorative entrance & internal flash doors
- Granite Platform with S. S Sink in the kitchen
- Abundant electrical points with modular switches
- Provision for split A.C in all bedrooms









TYPE-A

FIRST FLOOR

### TYPE-A









TYPE-B

FIRST FLOOR

## TYPE-B









TYPE-C

FIRST FLOOR

# TYPE-C









TYPE-D

FIRST FLOOR

### TYPE-D







#### Payment Mode

10% on Booking

15% Plinth Level

20% G.F. Slab Level

20% F.F. Slab Level

15% Plaster Level

15% Flooring Level

05% Finishing Level



**TERMS & CONDITIONS:** Please note that actual Possession of the Unit shall be handed over to the Member within one month of the settling of all the accounts and dues. Documentation Charges, Stamp Duty Charges, Common Maintenance Charges, Service Tax Charges etc. will be Extra be borne by the Buyers. • Payment Schedule must be followed strictly; any delay in payment shall incur Interest penalty at the rate of 12% P.A. on outstanding amount. Continuous default in payment shall lead to total cancellation of the Unit. • No Additions/Alteration shall be allowe