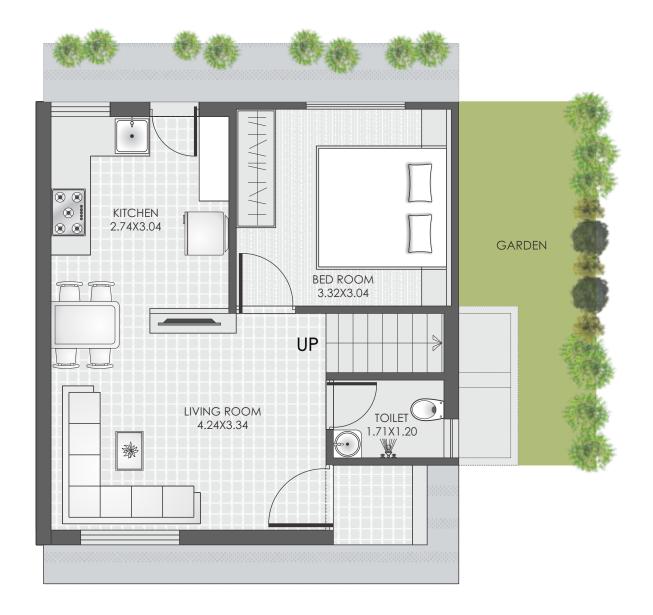

es.

The project has been conceived painstakingly to offer heightened comfort. The layout of the project offers openness and ample aeration & sunlight to all bungalows. Intelligent interior planning of the bungalows maximizes comfort and utility.

'Wisteria 11' will be more than your home, it shall be an adobe where you can wash away the stress and fatigue of everyday life and enjoy the good life!



# Specifications

- Building as pernational building code
- Vitrified tiles flooring in all rooms
- Designer tiles dado in all bathrooms
- Provision of solar for hot water
- Well-concealed C-PVC plumbing
- Decorative entrance & internal flash doors
- Granite Platform with S. S Sink in the kitchen
- Abundant electrical points with modular switches
- Provision for split A.C in all bedrooms









TYPE-A

FIRST FLOOR

### TYPE-A









TYPE-B

FIRST FLOOR

## TYPE-B









TYPE-C

FIRST FLOOR

# TYPE-C









TYPE-D

FIRST FLOOR

### TYPE-D







#### Payment Mode

10% on Booking

15% Plinth Level

20% G.F. Slab Level

20% F.F. Slab Level

15% Plaster Level

15% Flooring Level

05% Finishing Level



**TERMS & CONDITIONS:** Please note that actual Possession of the Unit shall be handed over to the Member within one month of the settling of all the accounts and dues. Documentation Charges, Stamp Duty Charges, Common Maintenance Charges, Service Tax Charges etc. will be Extra be borne by the Buyers. • Payment Schedule must be followed strictly; any delay in payment shall incur Interest penalty at the rate of 12% P.A. on outstanding amount. Continuous default in payment shal