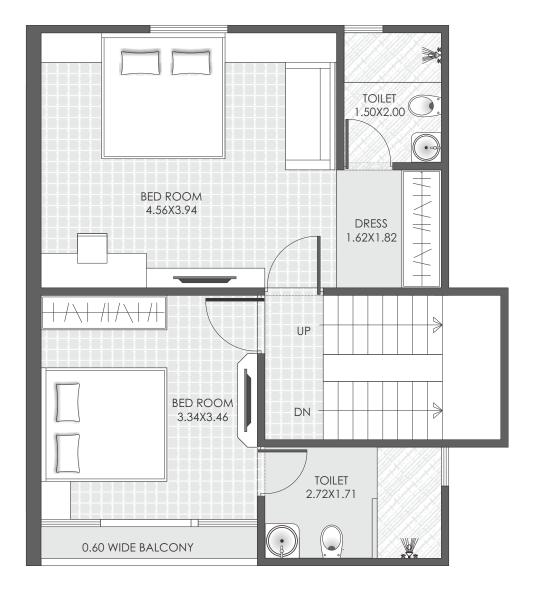

.

The project has been conceived painstakingly to offer heightened comfort. The layout of the project offers openness and ample aeration & sunlight to all bungalows. Intelligent interior planning of the bungalows maximizes comfort and utility.

'Wisteria 11' will be more than your home, it shall be an adobe where you can wash away the stress and fatigue of everyday life and enjoy the good life!



# Specifications

- Building as pernational building code
- Vitrified tiles flooring in all rooms
- Designer tiles dado in all bathrooms
- Provision of solar for hot water
- Well-concealed C-PVC plumbing
- Decorative entrance & internal flash doors
- Granite Platform with S. S Sink in the kitchen
- Abundant electrical points with modular switches
- Provision for split A.C in all bedrooms









TYPE-A

FIRST FLOOR

### TYPE-A









TYPE-B

FIRST FLOOR

## TYPE-B









TYPE-C

FIRST FLOOR

# TYPE-C









TYPE-D

FIRST FLOOR

### TYPE-D







#### Payment Mode

10% on Booking

15% Plinth Level

20% G.F. Slab Level

20% F.F. Slab Level

15% Plaster Level

15% Flooring Level

05% Finishing Level



**TERMS & CONDITIONS:** Please note that actual Possession of the Unit shall be handed over to the Member within one month of the settling of all the accounts and dues. Documentation Charges, Stamp Duty Charges, Common Maintenance Charges, Service Tax Charges etc. will be Extra be borne by the Buyers. • Payment Schedule must be followed strictly; any delay in payment shall incur Interest penalty at the rate of 12% P.A. on outstanding amount. Continuous default in payment shall