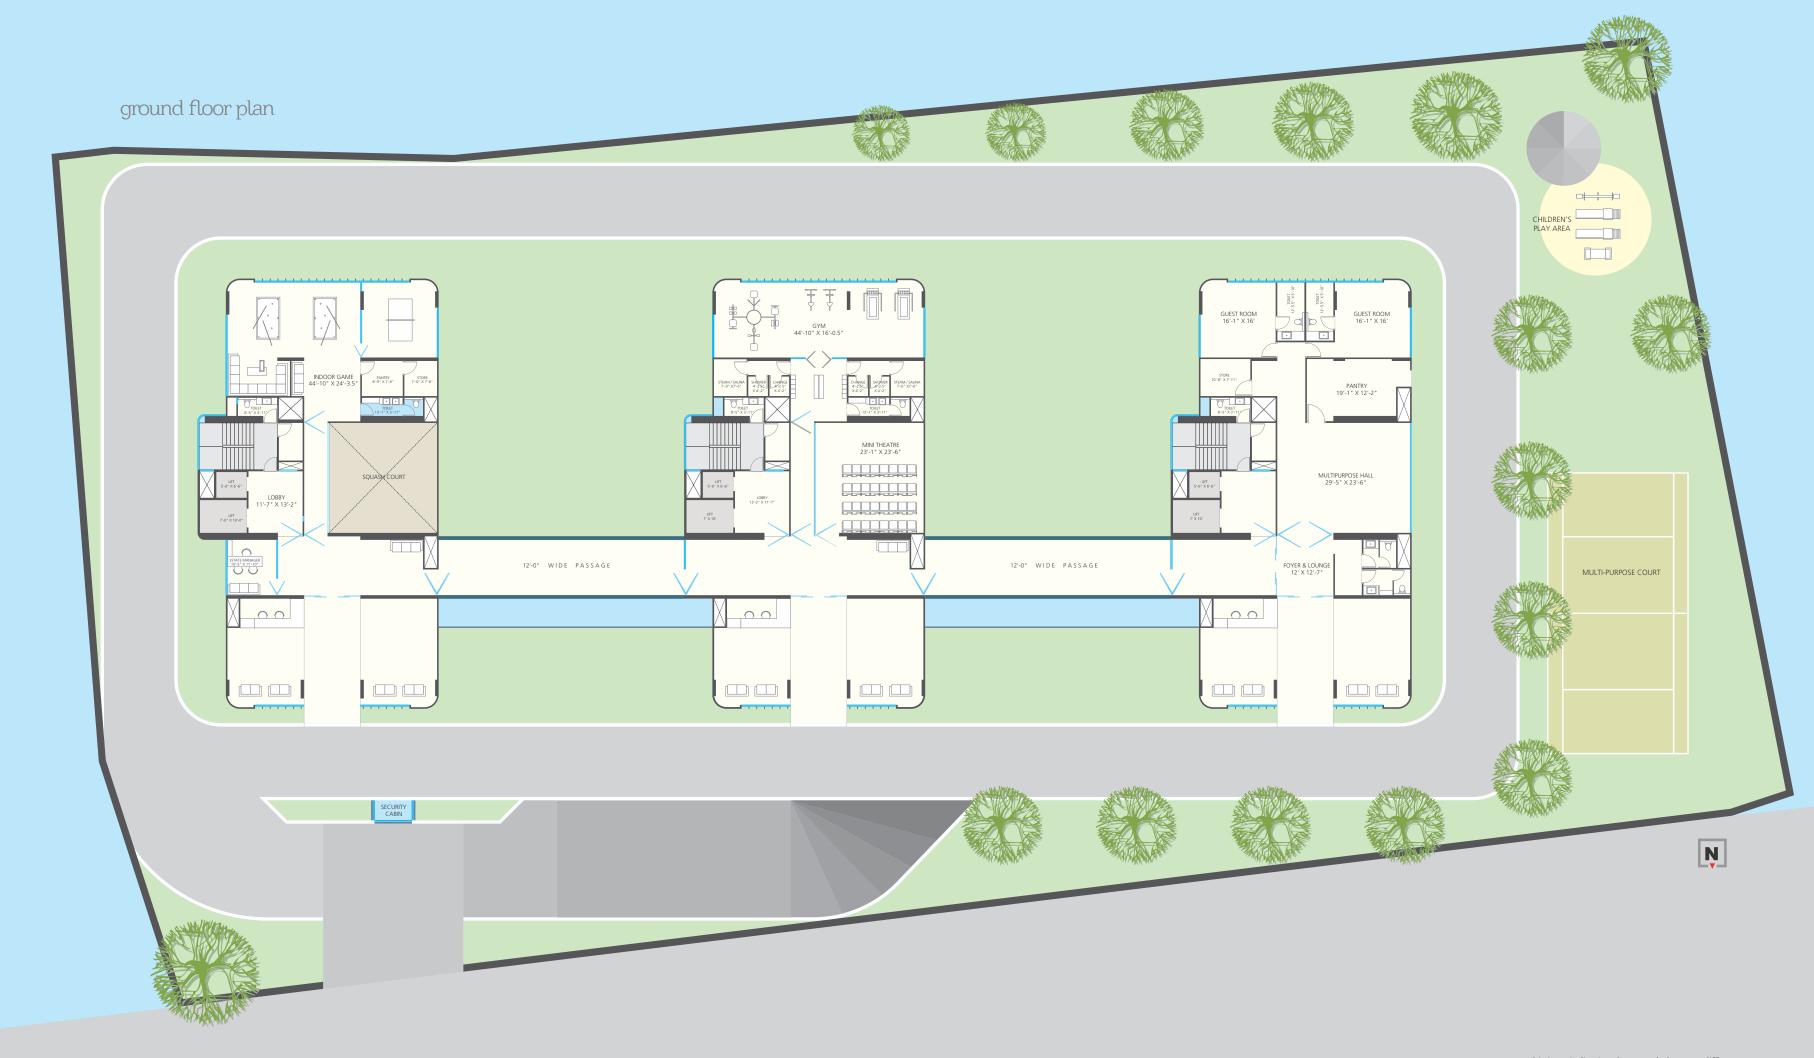

covered parking facility for three cars per residence, with an option of upgrading to a four car space at an additional cost

recreational facilities like gym, squash court, mini theatre, indoor games, guest rooms, jogging/cycling track and a multi-purpose hall with pantry, among others

#### centralised amenities

3 car parking spaces per apartment
separate entry for servants in apartment
large lift to accomodate a stretcher
visitors' driver room

CHAKLI CIRCLE

N

uneven

www.uneven.in

aashutosh desai