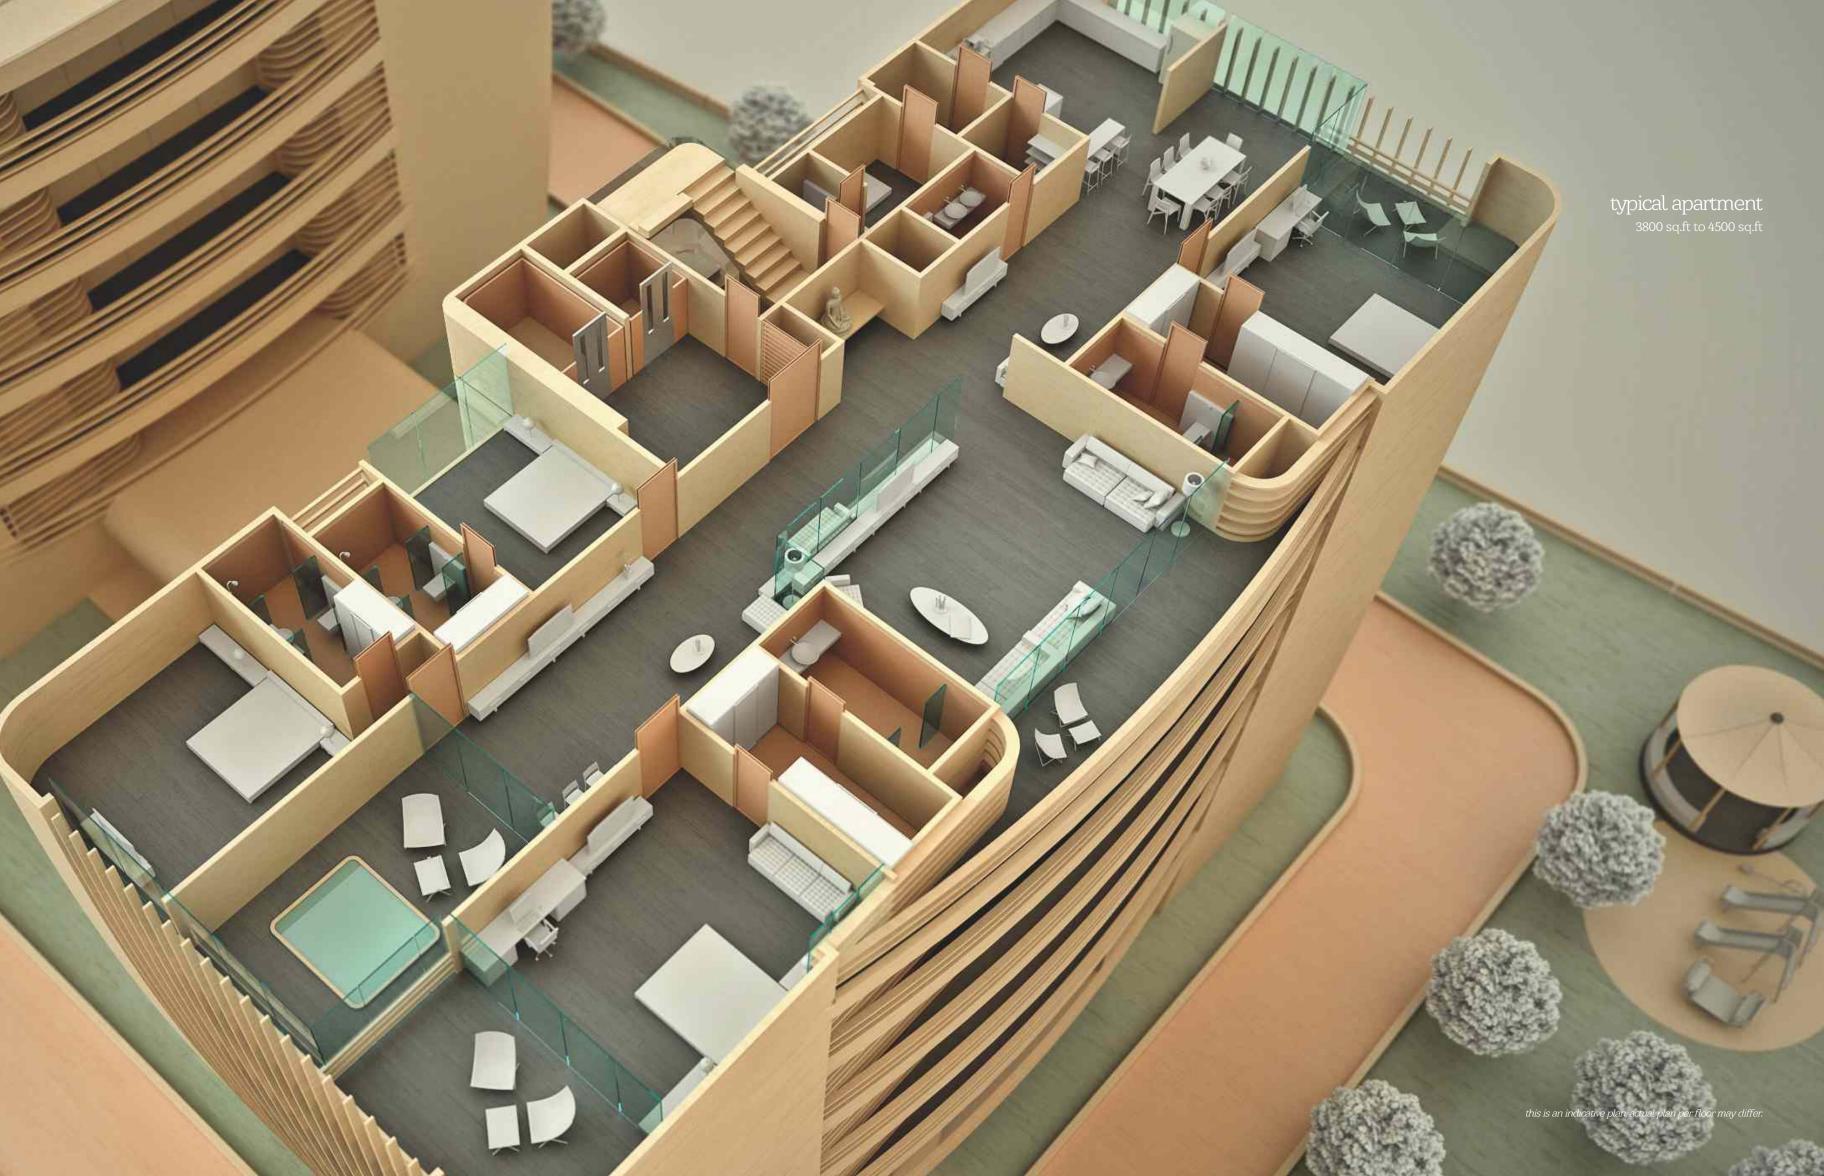

super-spacious 4 and 5 bhk homes with servant quarters having separate entry

flexibility to customise internal floor plans

located in one of the fastest growing and best planned residential zones of the city

covered parking facility for three cars per residence, with an option of upgrading to a four car space at an additional cost

recreational facilities like gym, squash court, mini theatre, indoor games, guest rooms, jogging/cycling track and a multi-purpose hall with pantry, among others

#### centralised amenities

3 car parking spaces per apartment
separate entry for servants in apartment
large lift to accomodate a stretcher
visitors' driver room

CHAKLI CIRCLE

N

uneven

www.uneven.in

aashutosh desai