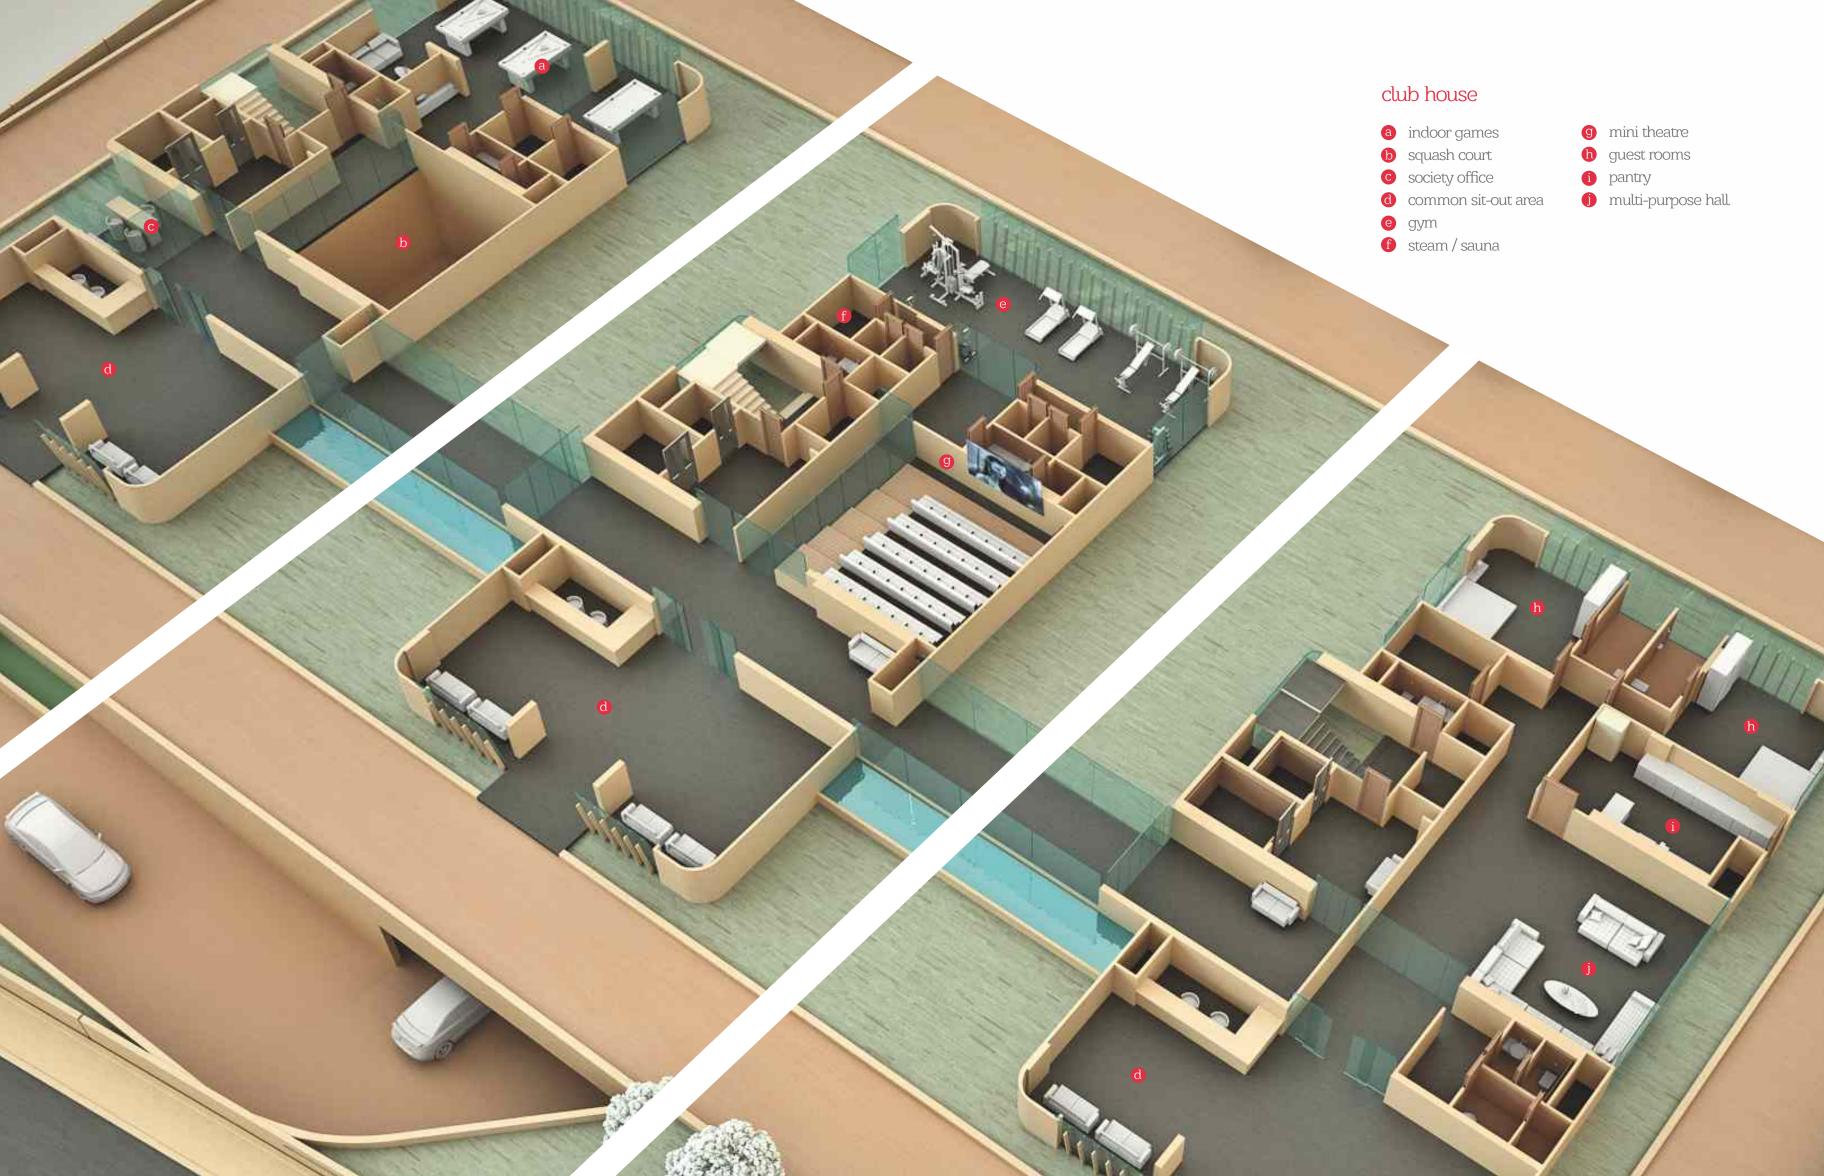

covered parking facility for three cars per residence, with an option of upgrading to a four car space at an additional cost

recreational facilities like gym, squash court, mini theatre, indoor games, guest rooms, jogging/cycling track and a multi-purpose hall with pantry, among others