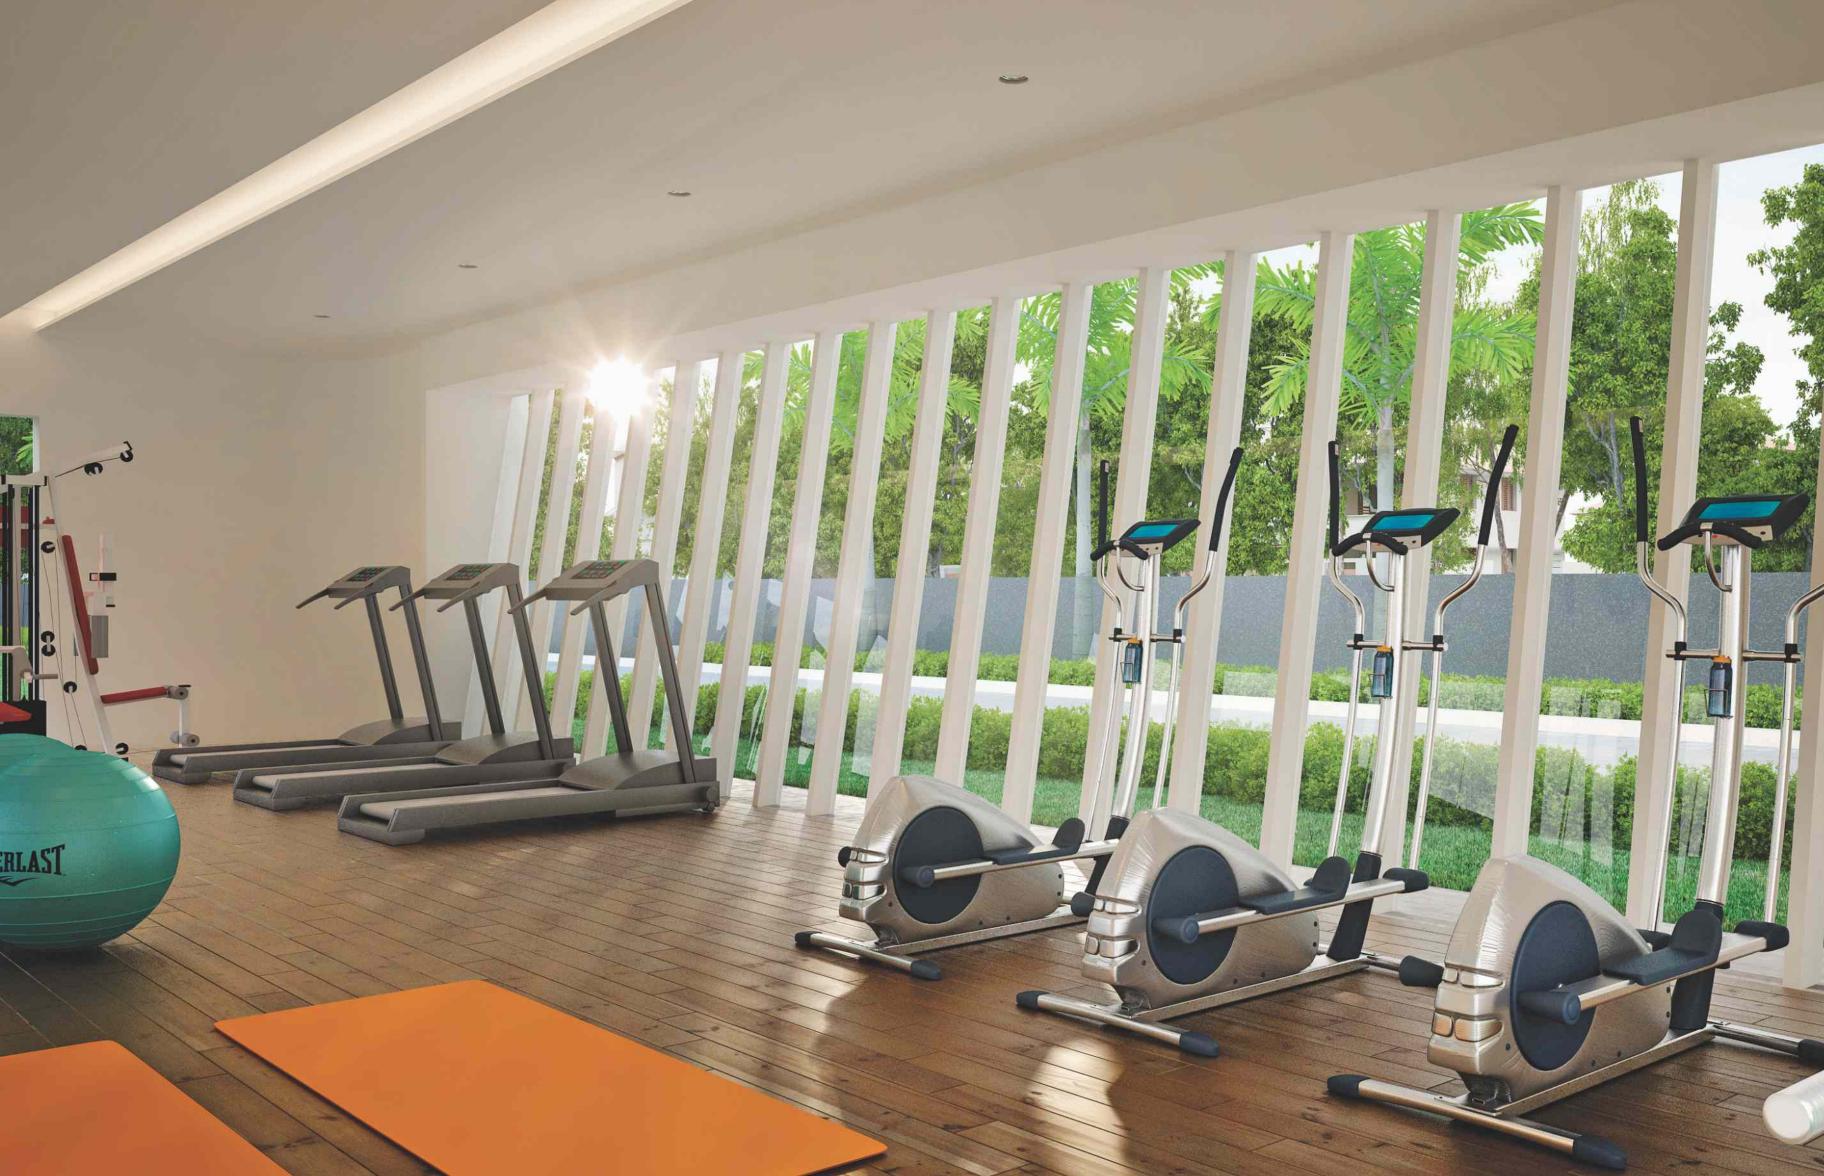

covered parking facility for three cars per residence, with an option of upgrading to a four car space at an additional cost

recreational facilities like gym, squash court, mini theatre, indoor games, guest rooms, jogging/cycling track and a multi-purpose hall with pantry, among others