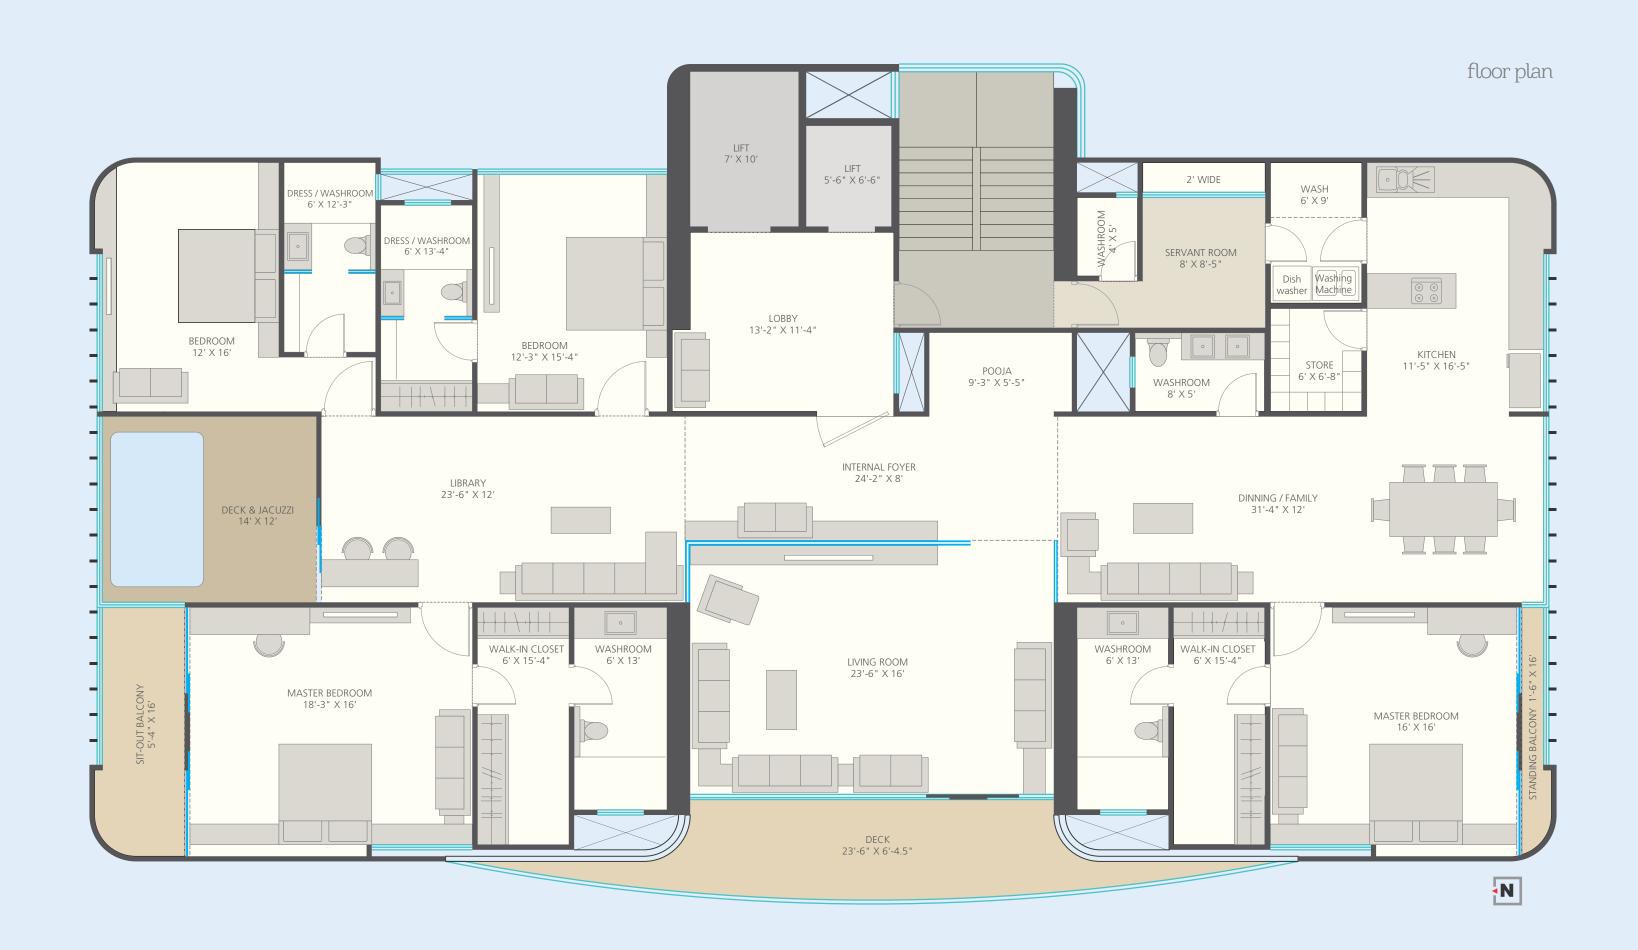

super-spacious 4 and 5 bhk homes with servant quarters having separate entry

flexibility to customise internal floor plans

located in one of the fastest growing and best planned residential zones of the city

covered parking facility for three cars per residence, with an option of upgrading to a four car space at an additional cost

recreational facilities like gym, squash court, mini theatre, indoor games, guest rooms, jogging/cycling track and a multi-purpose hall with pantry, among others

#### centralised amenities

3 car parking spaces per apartment
separate entry for servants in apartment
large lift to accomodate a stretcher
visitors' driver room

CHAKLI CIRCLE

N

uneven

www.uneven.in

aashutosh desai