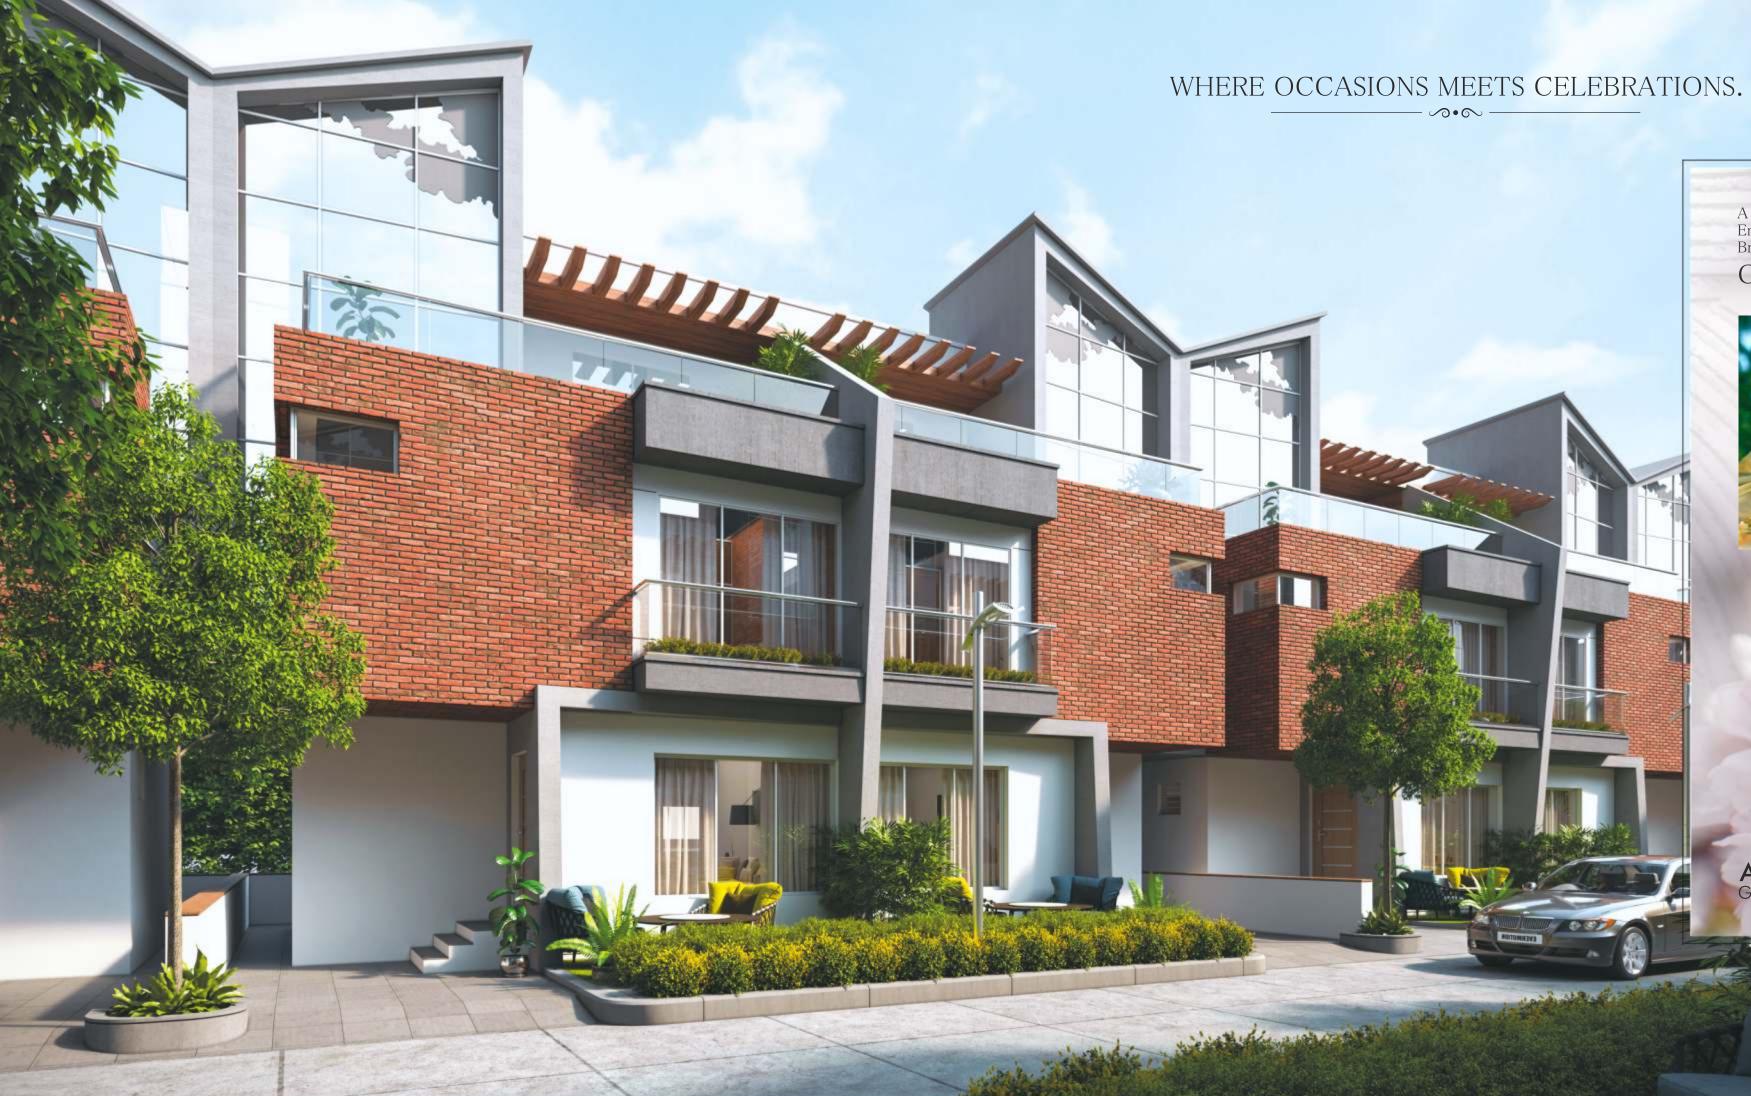

A Comfortable living with a good, soothing Environment always helps to see the Brighter side of life.

## Parameters of Classic Living

Туре **В** 

Flooring :

Premium vitrified flooring,

Parking Tile in Parking area,

Kota stone in Back space.

Windows : Fully glazed windows.

Decorative main door & all internal doors of quality water-proof flush doors.