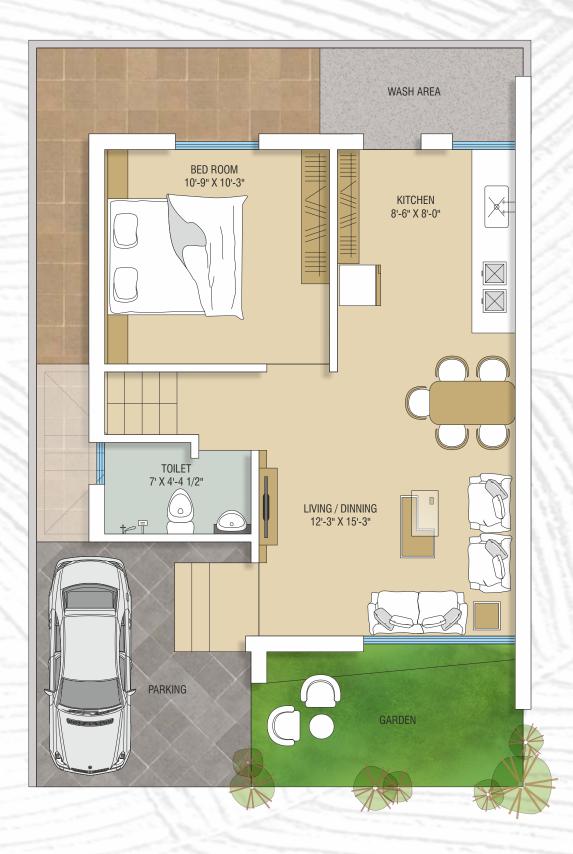

## Parameters of Classic Living

Туре **В** 

Flooring :

Premium vitrified flooring,

Parking Tile in Parking area,

Kota stone in Back space.

Windows : Fully glazed windows.

Decorative main door & all internal doors of quality water-proof flush doors.