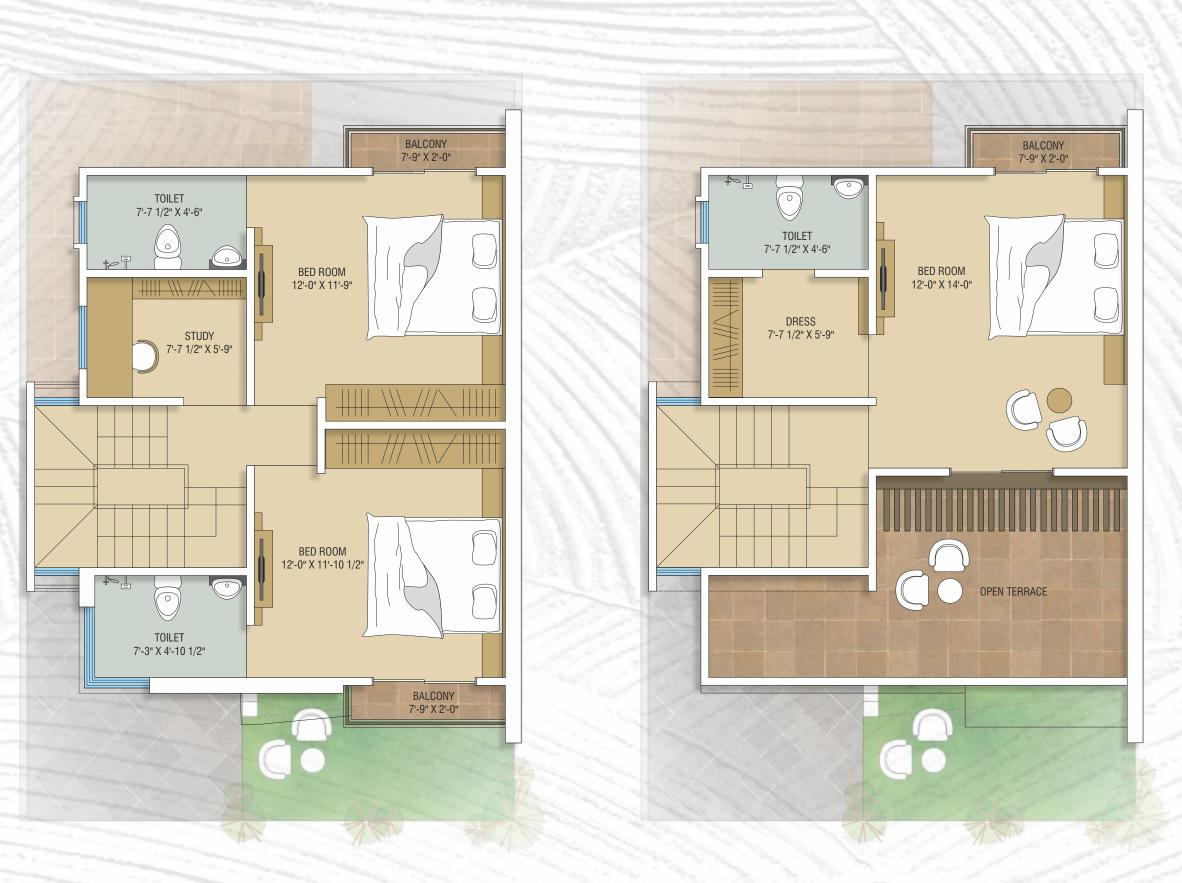

## Parameters of Classic Living

Туре **В** 

Flooring :

Premium vitrified flooring,

Parking Tile in Parking area,

Kota stone in Back space.

Windows : Fully glazed windows.

Decorative main door & all internal doors of quality water-proof flush doors.