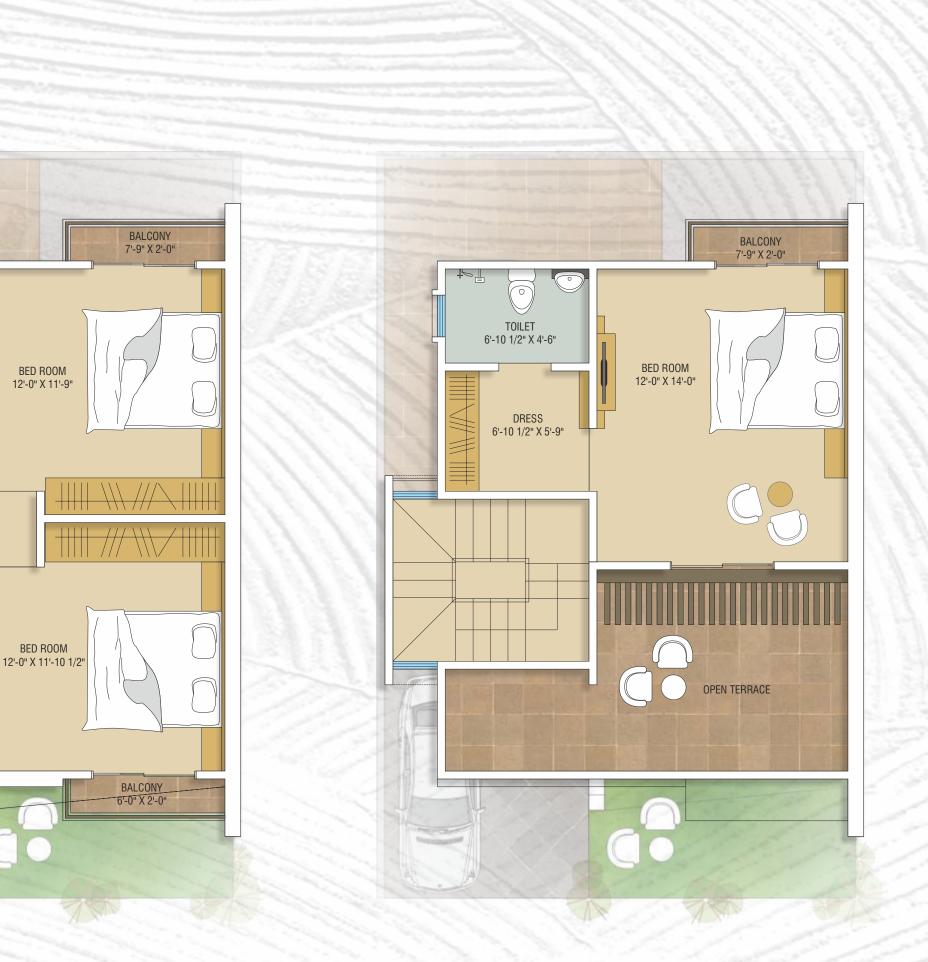

## Parameters of Classic Living

Туре **В** 

Flooring :

Premium vitrified flooring,

Parking Tile in Parking area,

Kota stone in Back space.

Windows : Fully glazed windows.

Decorative main door & all internal doors of quality water-proof flush doors.