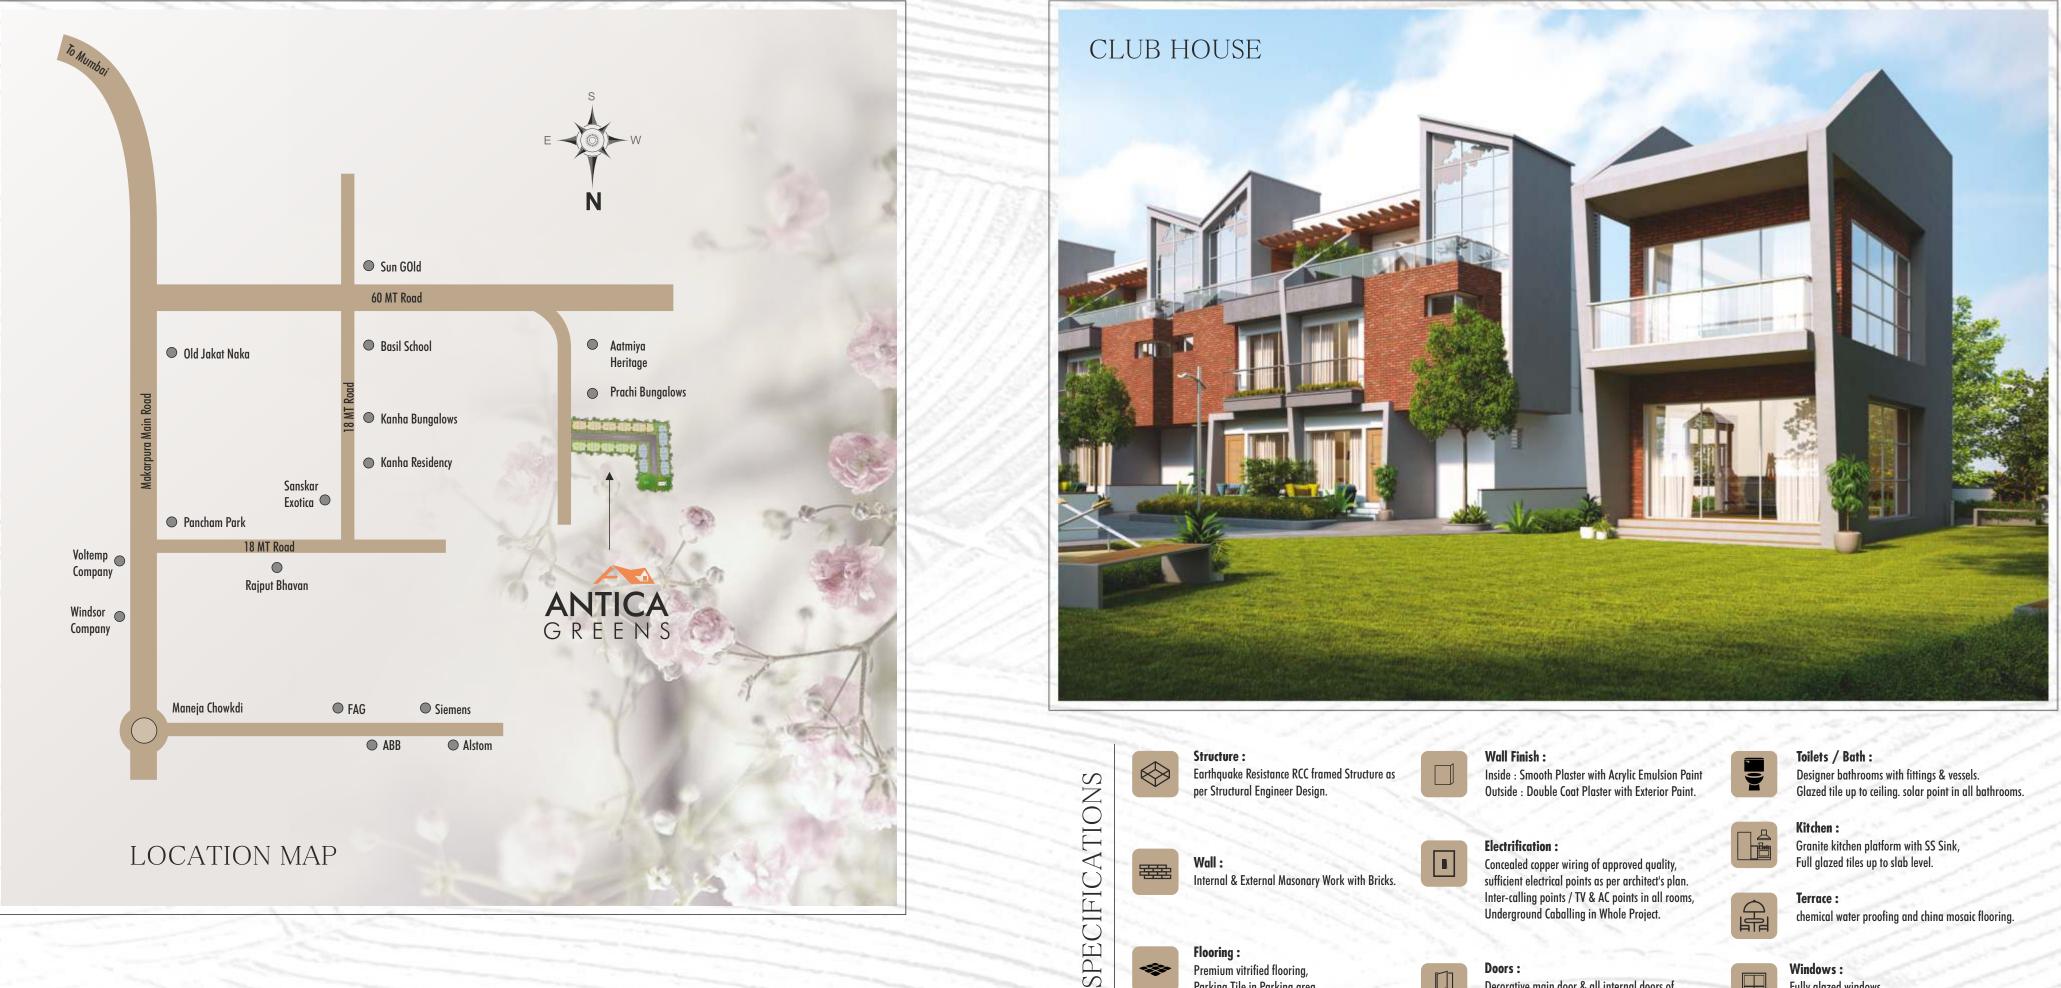

## Parameters of Classic Living

Туре **В** 

Flooring :

Premium vitrified flooring,

Parking Tile in Parking area,

Kota stone in Back space.

Windows : Fully glazed windows.

Decorative main door & all internal doors of quality water-proof flush doors.