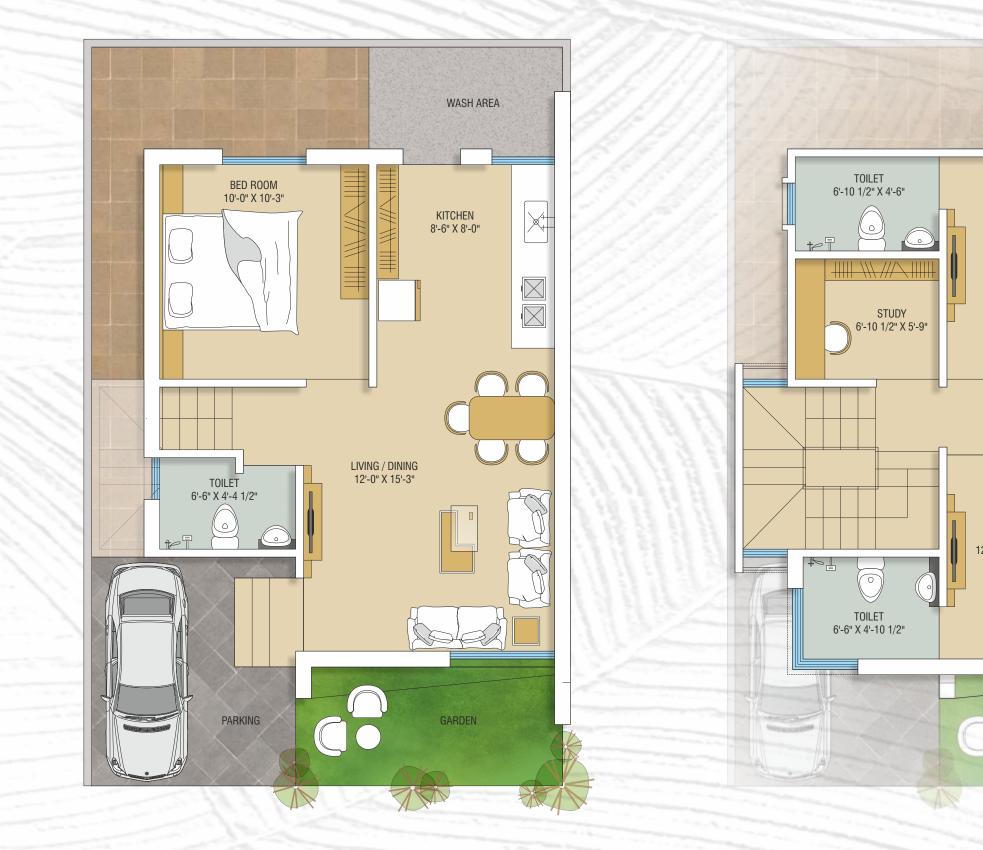

## Parameters of Classic Living

Туре **В** 

Flooring :

Premium vitrified flooring,

Parking Tile in Parking area,

Kota stone in Back space.

Windows : Fully glazed windows.

Decorative main door & all internal doors of quality water-proof flush doors.