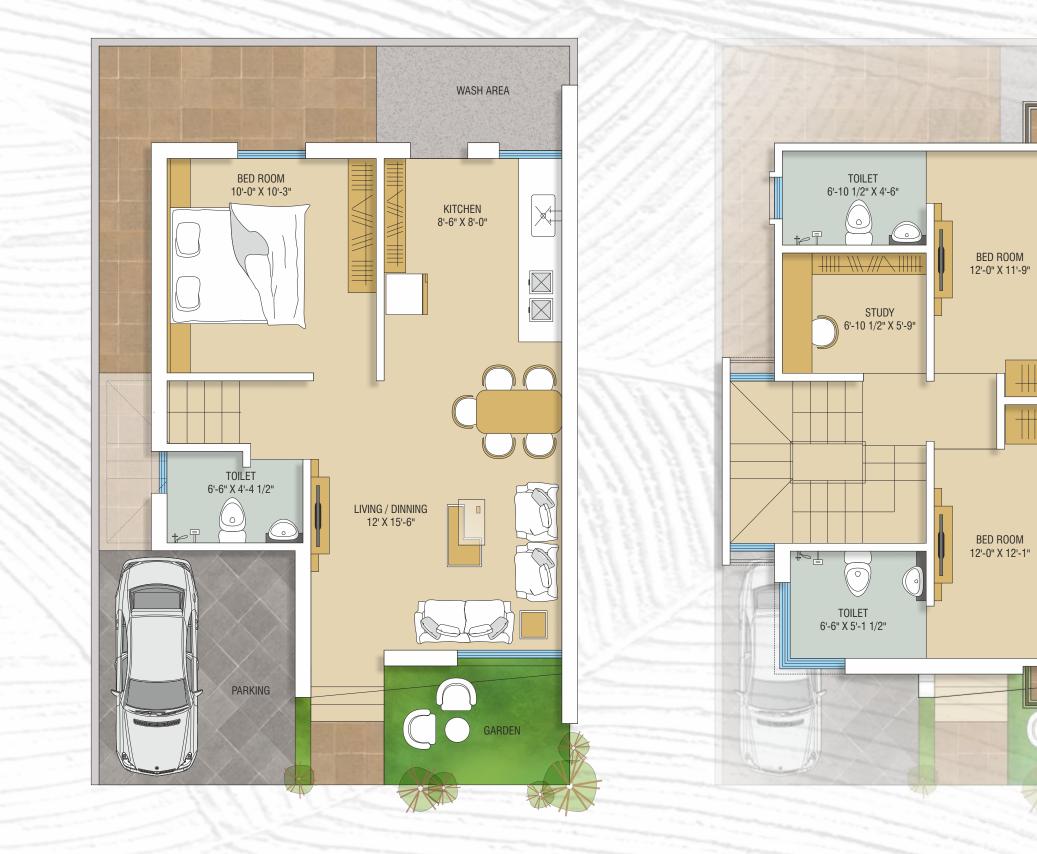

## Parameters of Classic Living

Туре **В** 

Flooring :

Premium vitrified flooring,

Parking Tile in Parking area,

Kota stone in Back space.

Windows : Fully glazed windows.

Decorative main door & all internal doors of quality water-proof flush doors.