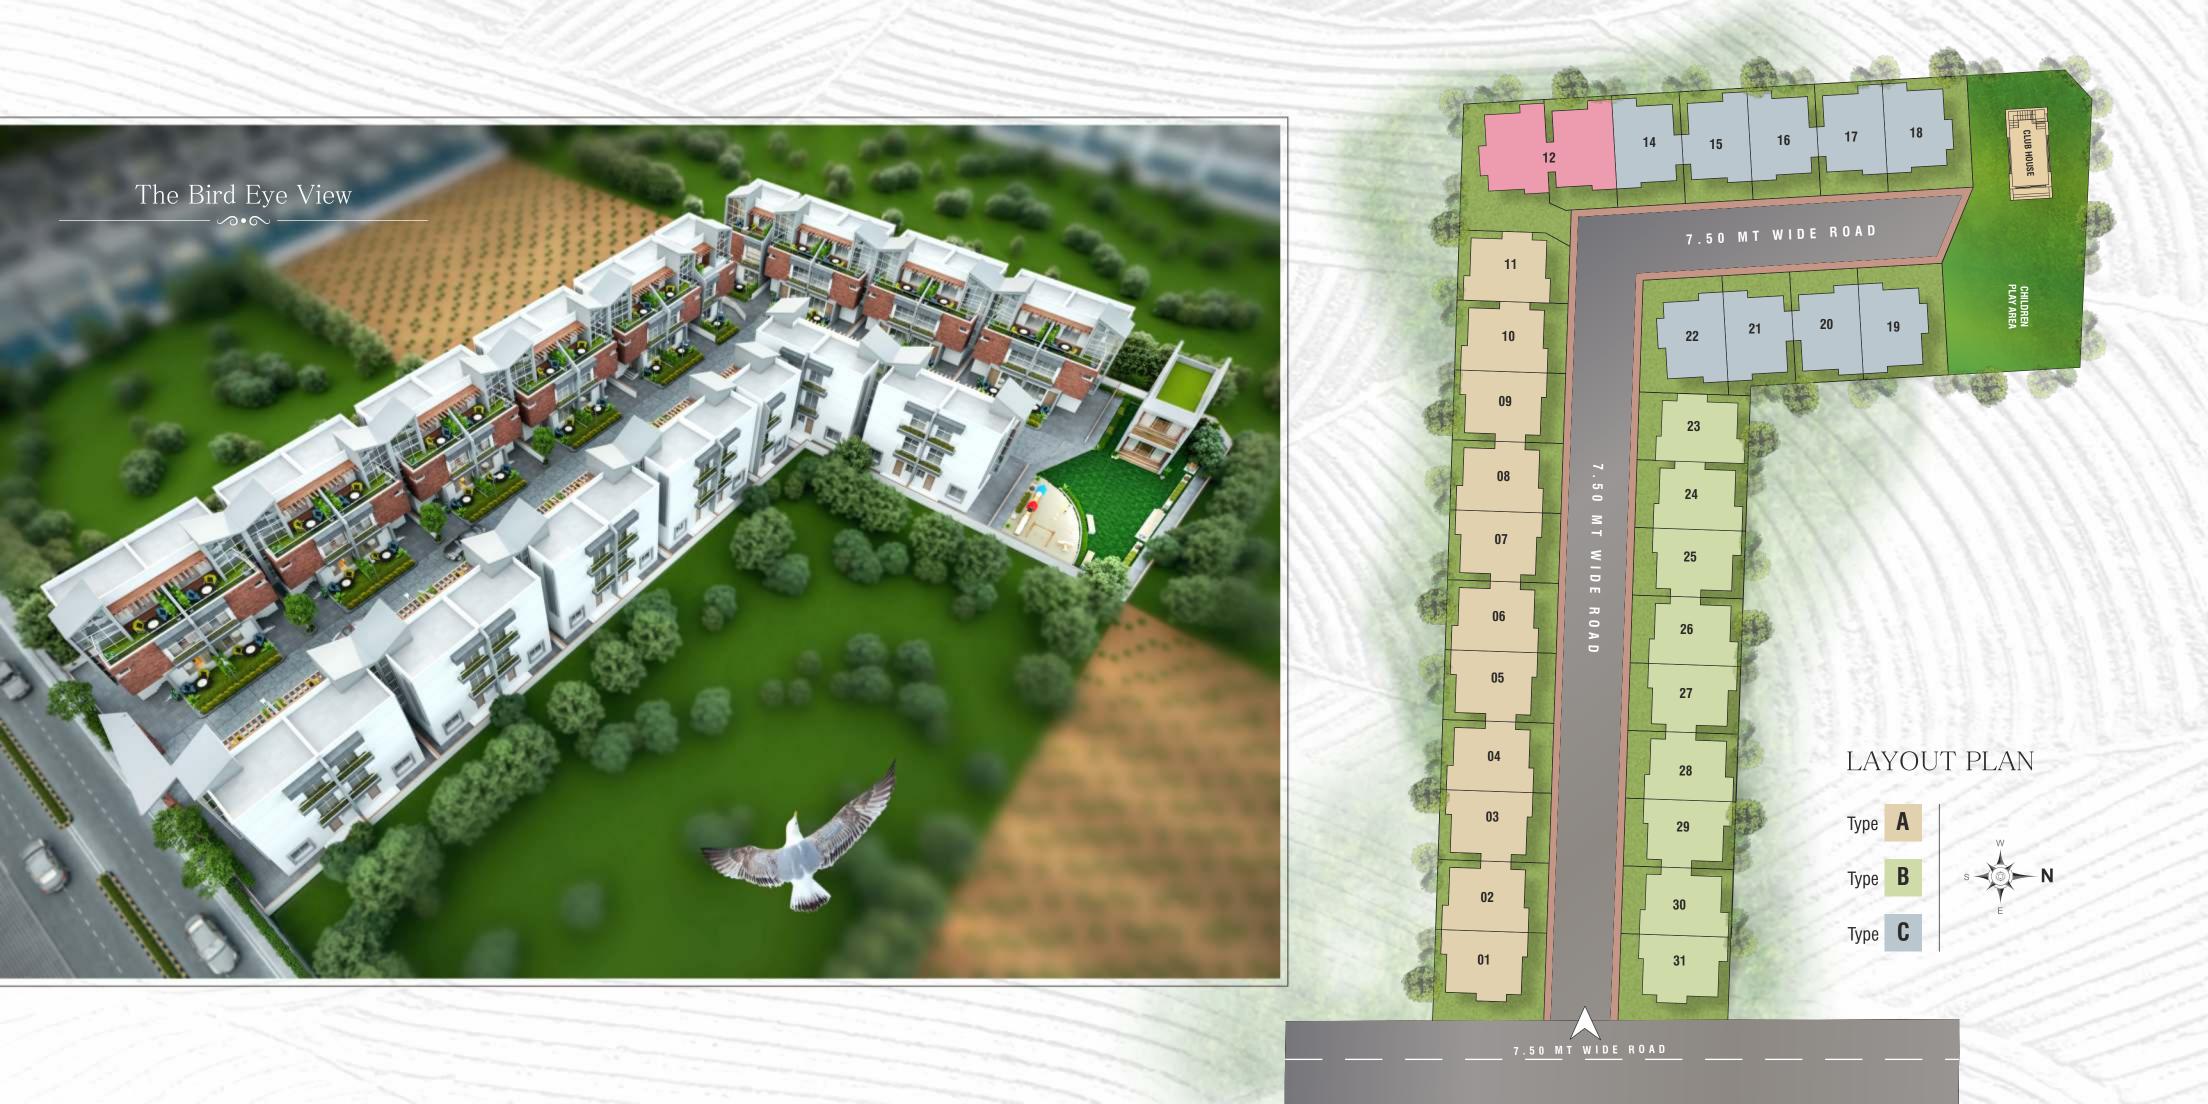

## Celebrate The way of Life

ANTICA GREENS

Antica Greens cherishes the natural beauty & pampers The Architectural Magnetism

The Five predominating features of ANTICA GREENS are Luxury, Security, Serenity, Rejuvenation and Convenience which forms essential attributes of modern living.

# AMPLE AMENITIES

- Elegant Gate
- · Clubhouse
- · Landscape Garden
- · Gymnasium
- · Senior Citizen Sitting
- · Security Office
- · Jogging Track

No matter, how stressful your busy schedules have been all week, But on weekends recharge yourself & Indulge in some relaxing activities at common areas.