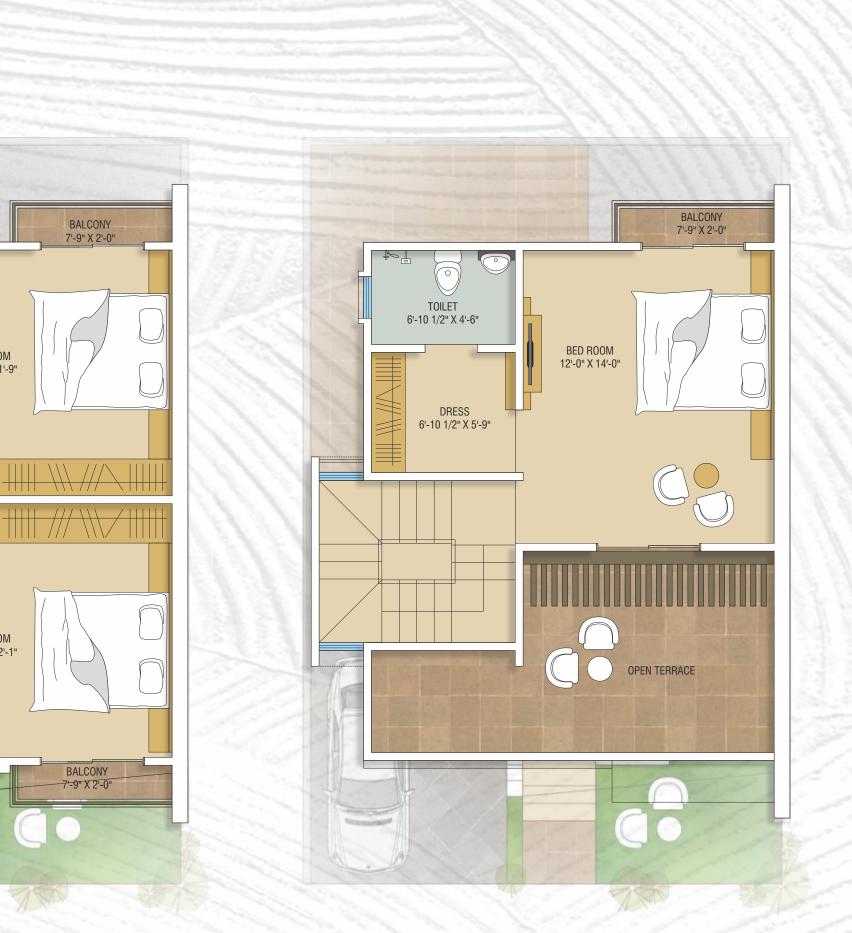

## Parameters of Classic Living

Туре **В** 

Flooring :

Premium vitrified flooring,

Parking Tile in Parking area,

Kota stone in Back space.

Windows : Fully glazed windows.

Decorative main door & all internal doors of quality water-proof flush doors.