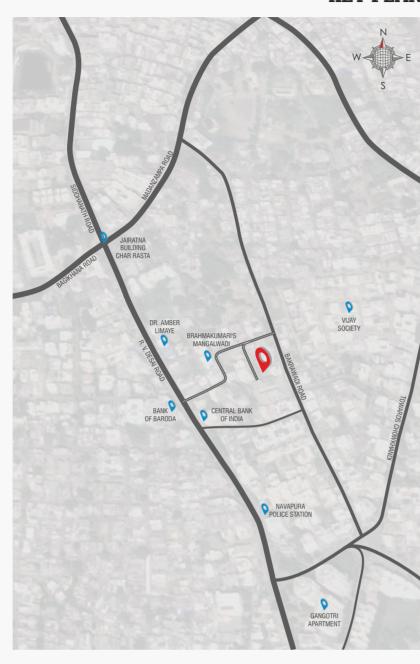

## **KEY PLAN**

# **Specifications**

#### • STRUCTURE-

RCC frame structure as per structural designer with partition brick masonry.

#### • WALL FINISH-

Internal smooth plaster with putty finish & external plaster with cement exterior paint.

#### • ELECTRIFICATION-

Concealed ISI mark copper wiring, AC point in master bedroom, good quality modular switches (MCB & ELCB provision in main distribution board).

#### • DOORS-

Elegant entrance door & internal flush door with laminate.

### • WINDOWS-

Color coated Aluminum windows.

#### • KITCHEN-

Granite platform with SS sink & premium wall tiles dado upto lintel level.

#### • BATHROOM-

Designer tiles upto lintel level with standard quality C.P fittings.

# • FLOORING-

Vitrified tiles in all rooms.



Developers: RYTHAM Corporation

Site:
"Aries Flats",
14, Ashok Colony,
R.V. Desai Road, Vadodara.

| F

For Booking Inquiry: +91 63589 00507, +91 63589 00508 +91 63589 00509

EMAIL: rythamcorpo@gmail.com

Architect:
Ar. Shivangi Patel.
Ambica
Consullants

Structural Engineers
Adstruct Design
Pvt. Ltd.

#### PAYMENT MODE:-

• 30% On Booking • 20% Plinth level • 06% per slab (30%) • 10% Masonry work • 05% Flooring level • 05% Finishing level.

#### NOTES:

(1) Possession will be given after one month of settlements of all accounts. (2) Extra work will be executed after receipt of full advancepayment. (3) Documentation charges, stamp duty, GST, common maintenance charge, development charge will be extra. (4) Any new Central or state government taxes, if applicable shall have to be borne by