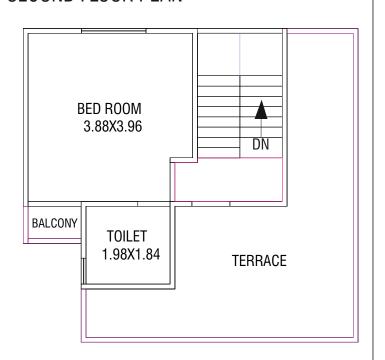

### FIRST FLOOR PLAN





GROUND FLOOR PLAN



### FIRST FLOOR PLAN



SECOND FLOOR PLAN



## Unit-13

GROUND FLOOR PLAN



FIRST FLOOR PLAN



SECOND FLOOR PLAN



# **UNIT-12**

GROUND FLOOR PLAN



FIRST FLOOR PLAN



SECOND FLOOR PLAN



**UNIT-14** 

GROUND FLOOR PLAN



FIRST FLOOR PLAN



SECOND FLOOR PLAN



GROUND FLOOR PLAN

BED ROOM 2.89X3.05

TOILET 1.94X1.22

LIVING 4.26X4.16

### FIRST FLOOR PLAN



SECOND FLOOR PLAN



# **UNIT-16**

GROUND FLOOR PLAN



FIRST FLOOR PLAN



SECOND FLOOR PLAN



# **Unit-17**

GROUND FLOOR PLAN



SECOND FLOOR PLAN







## **UNIT-18**

GROUND FLOOR PLAN



### FIRST FLOOR PLAN



SECOND FLOOR PLAN



GROUND FLOOR PLAN

FIRST FLOOR PLAN

SECOND FLOOR PLAN







# **UNIT-20**

GROUND FLOOR PLAN



FIRST FLOOR PLAN



SECOND FLOOR PLAN



# Unit-21

GROUND FLOOR PLAN

FIRST FLOOR PLAN

SECOND FLOOR PLAN







# **UNIT-22**

GROUND FLOOR PLAN

FIRST FLOOR PLAN