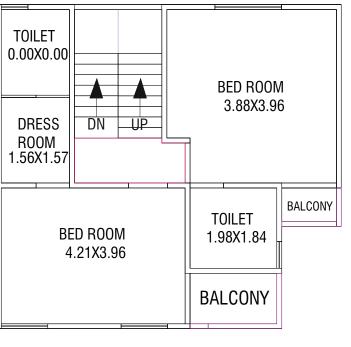

FIRST FLOOR PLAN



SECOND FLOOR PLAN



## **UNIT-10**

### GROUND FLOOR PLAN



### FIRST FLOOR PLAN





GROUND FLOOR PLAN



### FIRST FLOOR PLAN



SECOND FLOOR PLAN



## Unit-13

GROUND FLOOR PLAN



FIRST FLOOR PLAN



SECOND FLOOR PLAN



# **UNIT-12**

GROUND FLOOR PLAN



FIRST FLOOR PLAN



SECOND FLOOR PLAN



**UNIT-14** 

GROUND FLOOR PLAN



FIRST FLOOR PLAN



SECOND FLOOR PLAN



GROUND FLOOR PLAN

BED ROOM 2.89X3.05

TOILET 1.94X1.22

LIVING 4.26X4.16

### FIRST FLOOR PLAN



SECOND FLOOR PLAN



# **UNIT-16**

GROUND FLOOR PLAN



FIRST FLOOR PLAN



SECOND FLOOR PLAN



# **Unit-17**

GROUND FLOOR PLAN



SECOND FLOOR PLAN







## **UNIT-18**

GROUND FLOOR PLAN



### FIRST FLOOR PLAN



SECOND FLOOR PLAN



GROUND FLOOR PLAN

FIRST FLOOR PLAN

SECOND FLOOR PLAN







# **UNIT-20**

GROUND FLOOR PLAN



FIRST FLOOR PLAN



SECOND FLOOR PLAN



# Unit-21

GROUND FLOOR PLAN

FIRST FLOOR PLAN

SECOND FLOOR PLAN







# **UNIT-22**

GROUND FLOOR PLAN

FIRST FLOOR PLAN