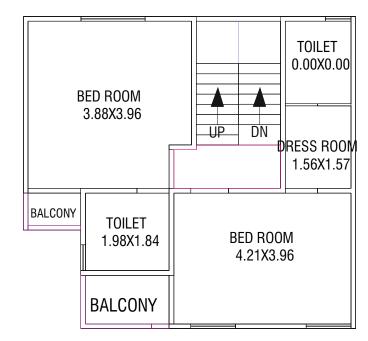

# GROUND FLOOR PLAN



### FIRST FLOOR PLAN

BALCONY

BED ROOM

3.58X3.96

TOILET

BALCONY

1.83X1.84



# **UNIT-08**

### GROUND FLOOR PLAN



FIRST FLOOR PLAN



SECOND FLOOR PLAN



## **UNIT-10**

### GROUND FLOOR PLAN



### FIRST FLOOR PLAN





GROUND FLOOR PLAN



### FIRST FLOOR PLAN



SECOND FLOOR PLAN



## Unit-13

GROUND FLOOR PLAN



FIRST FLOOR PLAN



SECOND FLOOR PLAN



# **UNIT-12**

GROUND FLOOR PLAN



FIRST FLOOR PLAN



SECOND FLOOR PLAN



**UNIT-14** 

GROUND FLOOR PLAN



FIRST FLOOR PLAN



SECOND FLOOR PLAN



GROUND FLOOR PLAN

BED ROOM 2.89X3.05

TOILET 1.94X1.22

LIVING 4.26X4.16

### FIRST FLOOR PLAN



SECOND FLOOR PLAN



# **UNIT-16**

GROUND FLOOR PLAN



FIRST FLOOR PLAN



SECOND FLOOR PLAN



# **Unit-17**

GROUND FLOOR PLAN



SECOND FLOOR PLAN







## **UNIT-18**

GROUND FLOOR PLAN



### FIRST FLOOR PLAN



SECOND FLOOR PLAN



GROUND FLOOR PLAN

FIRST FLOOR PLAN

SECOND FLOOR PLAN







# **UNIT-20**

GROUND FLOOR PLAN



FIRST FLOOR PLAN



SECOND FLOOR PLAN



# Unit-21

GROUND FLOOR PLAN

FIRST FLOOR PLAN

SECOND FLOOR PLAN







# **UNIT-22**

GROUND FLOOR PLAN

FIRST FLOOR PLAN