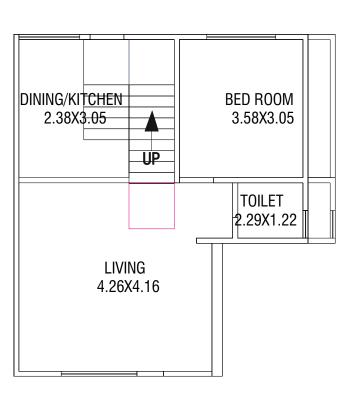

ernal road with designer street lights
- Underground Cabling for electricity

- Individual 3-Phase Electric Connection
- Water & Drainage Facility
- Termite Resistance Treatment

#### Security

 CCTV Cameras in common areas for round-the-clock surveillance

### Leisure Amenities

• Landscaped Garden

- Senior Citizen Sitting Area
- Gazebo (Covered Seating)
- Children Play Area

# Layout Plan



### Unit-1

### GROUND FLOOR PLAN



### FIRST FLOOR PLAN



### SECOND FLOOR PLAN



# **UNIT-02**

#### GROUND FLOOR PLAN



### FIRST FLOOR PLAN





#### GROUND FLOOR PLAN



### FIRST FLOOR PLAN



### SECOND FLOOR PLAN



## Unit-05

#### GROUND FLOOR PLAN



### FIRST FLOOR PLAN

BED ROOM

3.58X3.96

BALCONY TOILET

1.83X1.84

BALCONY



SECOND FLOOR PLAN



# **UNIT-04**

GROUND FLOOR PLAN



FIRST FLOOR PLAN



SECOND FLOOR PLAN



**UNIT-06** 

GROUND FLOOR PLAN



### FIRST FLOOR PLAN





### GROUND FLOOR PLAN



### FIRST FLOOR PLAN



### SECOND FLOOR PLAN



# Unit-09

### GROUND FLOOR PLAN



### FIRST FLOOR PLAN

BALCONY

BED ROOM

3.58X3.96

TOILET

BALCONY

1.83X1.84



# **UNIT-08**

### GROUND FLOOR PLAN



FIRST FLOOR PLAN



SECOND FLOOR PLAN



## **UNIT-10**

### GROUND FLOOR PLAN



### FIRST FLOOR PLAN





GROUND FLOOR PLAN



### FIRST FLOOR PLAN



SECOND FLOOR PLAN



## Unit-13

GROUND FLOOR PLAN



FIRST FLOOR PLAN



SECOND FLOOR PLAN



# **UNIT-12**

GROUND FLOOR PLAN



FIRST FLOOR PLAN



SECOND FLOOR PLAN



**UNIT-14** 

GROUND FLOOR PLAN



FIRST FLOOR PLAN



SECOND FLOOR PLAN



GROUND FLOOR PLAN

BED ROOM 2.89X3.05

TOILET 1.94X1.22

LIVING