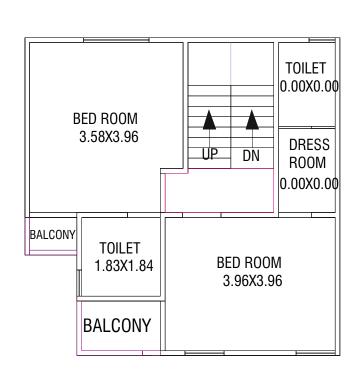

### FIRST FLOOR PLAN

BED ROOM

3.58X3.96

BALCONY TOILET

1.83X1.84

BALCONY

SECOND FLOOR PLAN