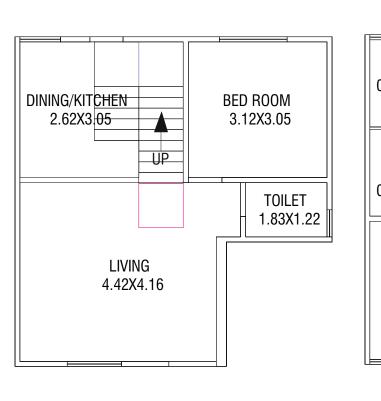

PLAN

BALCONY

BED ROOM

3.58X3.96

TOILET

BALCONY

1.83X1.84



# **UNIT-08**

### GROUND FLOOR PLAN



FIRST FLOOR PLAN



SECOND FLOOR PLAN



## **UNIT-10**

### GROUND FLOOR PLAN



### FIRST FLOOR PLAN





GROUND FLOOR PLAN



### FIRST FLOOR PLAN



SECOND FLOOR PLAN



## Unit-13

GROUND FLOOR PLAN



FIRST FLOOR PLAN



SECOND FLOOR PLAN



# **UNIT-12**

GROUND FLOOR PLAN



FIRST FLOOR PLAN



SECOND FLOOR PLAN



**UNIT-14** 

GROUND FLOOR PLAN



FIRST FLOOR PLAN



SECOND FLOOR PLAN



GROUND FLOOR PLAN

BED ROOM 2.89X3.05

TOILET 1.94X1.22

LIVING 4.26X4.16

### FIRST FLOOR PLAN



SECOND FLOOR PLAN



# **UNIT-16**

GROUND FLOOR PLAN



FIRST FLOOR PLAN



SECOND FLOOR PLAN



# **Unit-17**

GROUND FLOOR PLAN



SECOND FLOOR PLAN







## **UNIT-18**

GROUND FLOOR PLAN



### FIRST FLOOR PLAN



SECOND FLOOR PLAN



GROUND FLOOR PLAN

FIRST FLOOR PLAN

SECOND FLOOR PLAN







# **UNIT-20**

GROUND FLOOR PLAN



FIRST FLOOR PLAN



SECOND FLOOR PLAN



# Unit-21

GROUND FLOOR PLAN

FIRST FLOOR PLAN

SECOND FLOOR PLAN







# **UNIT-22**

GROUND FLOOR PLAN

FIRST FLOOR PLAN