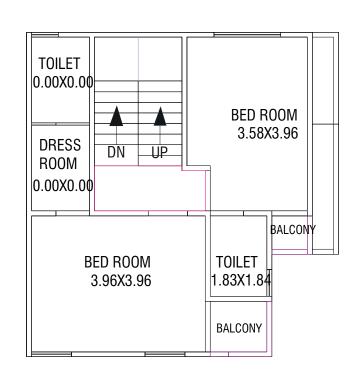

#### GROUND FLOOR PLAN



### FIRST FLOOR PLAN

BED ROOM

3.58X3.96

BALCONY TOILET

1.83X1.84

BALCONY



SECOND FLOOR PLAN



# **UNIT-04**

GROUND FLOOR PLAN



FIRST FLOOR PLAN



SECOND FLOOR PLAN



**UNIT-06** 

GROUND FLOOR PLAN



### FIRST FLOOR PLAN





### GROUND FLOOR PLAN



### FIRST FLOOR PLAN



### SECOND FLOOR PLAN



# Unit-09

### GROUND FLOOR PLAN



### FIRST FLOOR PLAN

BALCONY

BED ROOM

3.58X3.96

TOILET

BALCONY

1.83X1.84



# **UNIT-08**

### GROUND FLOOR PLAN



FIRST FLOOR PLAN



SECOND FLOOR PLAN



## **UNIT-10**

### GROUND FLOOR PLAN



### FIRST FLOOR PLAN





GROUND FLOOR PLAN



### FIRST FLOOR PLAN



SECOND FLOOR PLAN



## Unit-13

GROUND FLOOR PLAN



FIRST FLOOR PLAN



SECOND FLOOR PLAN



# **UNIT-12**

GROUND FLOOR PLAN



FIRST FLOOR PLAN



SECOND FLOOR PLAN



**UNIT-14** 

GROUND FLOOR PLAN



FIRST FLOOR PLAN



SECOND FLOOR PLAN



GROUND FLOOR PLAN

BED ROOM 2.89X3.05

TOILET 1.94X1.22

LIVING 4.26X4.16

### FIRST FLOOR PLAN



SECOND FLOOR PLAN



# **UNIT-16**

GROUND FLOOR PLAN



FIRST FLOOR PLAN



SECOND FLOOR PLAN



# **Unit-17**

GROUND FLOOR PLAN



SECOND FLOOR PLAN







## **UNIT-18**

GROUND FLOOR PLAN



### FIRST FLOOR PLAN



SECOND FLOOR PLAN



GROUND FLOOR PLAN

FIRST FLOOR PLAN

SECOND FLOOR PLAN







# **UNIT-20**

GROUND FLOOR PLAN



FIRST FLOOR PLAN



SECOND FLOOR PLAN



# Unit-21

GROUND FLOOR PLAN

FIRST FLOOR PLAN

SECOND FLOOR PLAN







# **UNIT-22**

GROUND FLOOR PLAN

FIRST FLOOR PLAN