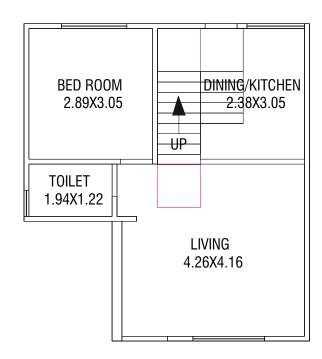

### GROUND FLOOR PLAN

GROUND FLOOR PLAN

BED ROOM 2.89X3.05

TOILET 1.94X1.22

LIVING 4.26X4.16