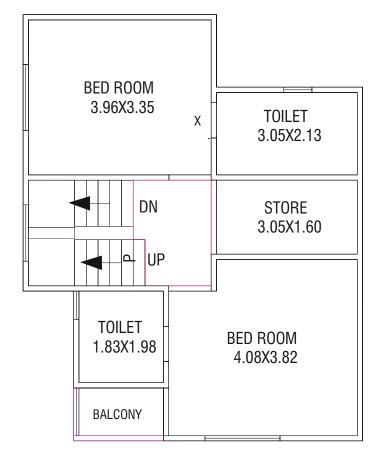

Water Supply: 24 hours water supply through overhead & underground tank of sufficient size.

### Valve Added Amenities

#### Aesthetics

- Elegant Society Entrance Gate
- Decorative Compound Wall as per Architect's Design
- Number Plate to maintain the uniformity of the project

#### Infrastructure

- Tremix Concrete / Heavy Paver Block internal road with designer street lights
- Underground Cabling for electricity

- Individual 3-Phase Electric Connection
- Water & Drainage Facility
- Termite Resistance Treatment

#### Security

 CCTV Cameras in common areas for round-the-clock surveillance

### Leisure Amenities

• Landscaped Garden

- Senior Citizen Sitting Area
- Gazebo (Covered Seating)
- Children Play Area

# Layout Plan



### Unit-1

### GROUND FLOOR PLAN



### FIRST FLOOR PLAN



### SECOND FLOOR PLAN



# **UNIT-02**

#### GROUND FLOOR PLAN



### FIRST FLOOR PLAN





#### GROUND FLOOR PLAN



### FIRST FLOOR PLAN



### SECOND FLOOR PLAN



## Unit-05

#### GROUND FLOOR PLAN



### FIRST FLOOR PLAN

BED ROOM

3.58X3.96

BALCONY TOILET

1.83X1.84

BALCONY



SECOND FLOOR PLAN



# **UNIT-04**

GROUND FLOOR PLAN



FIRST FLOOR PLAN



SECOND FLOOR PLAN



**UNIT-06** 

GROUND FLOOR PLAN



### FIRST FLOOR PLAN





### GROUND FLOOR PLAN



### FIRST FLOOR PLAN



### SECOND FLOOR PLAN



# Unit-09

### GROUND FLOOR PLAN



### FIRST FLOOR PLAN

BALCONY

BED ROOM

3.58X3.96

TOILET

BALCONY

1.83X1.84



# **UNIT-08**

### GROUND FLOOR PLAN



FIRST FLOOR PLAN



SECOND FLOOR PLAN



## **UNIT-10**

### GROUND FLOOR PLAN



### FIRST FLOOR PLAN





GROUND FLOOR