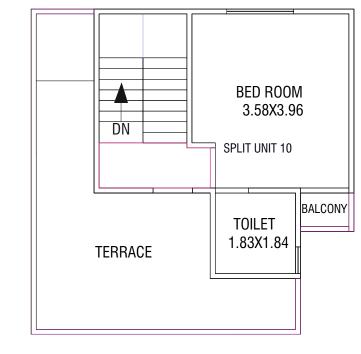

ST FLOOR PLAN



### SECOND FLOOR PLAN



# **UNIT-02**

#### GROUND FLOOR PLAN



### FIRST FLOOR PLAN





#### GROUND FLOOR PLAN



### FIRST FLOOR PLAN



### SECOND FLOOR PLAN



## Unit-05

#### GROUND FLOOR PLAN



### FIRST FLOOR PLAN

BED ROOM

3.58X3.96

BALCONY TOILET

1.83X1.84

BALCONY



SECOND FLOOR PLAN



# **UNIT-04**

GROUND FLOOR PLAN



FIRST FLOOR PLAN



SECOND FLOOR PLAN



**UNIT-06** 

GROUND FLOOR PLAN



### FIRST FLOOR PLAN





### GROUND FLOOR PLAN



### FIRST FLOOR PLAN



### SECOND FLOOR PLAN



# Unit-09

### GROUND FLOOR PLAN



### FIRST FLOOR PLAN

BALCONY

BED ROOM

3.58X3.96

TOILET

BALCONY

1.83X1.84



# **UNIT-08**

### GROUND FLOOR PLAN



FIRST FLOOR PLAN



SECOND FLOOR PLAN



## **UNIT-10**

### GROUND FLOOR PLAN



### FIRST FLOOR PLAN





GROUND FLOOR PLAN



### FIRST FLOOR PLAN



SECOND FLOOR PLAN



## Unit-13

GROUND FLOOR PLAN



FIRST FLOOR PLAN



SECOND FLOOR PLAN



# **UNIT-12**

GROUND FLOOR PLAN



FIRST FLOOR PLAN



SECOND FLOOR PLAN



**UNIT-14** 

GROUND FLOOR PLAN



FIRST FLOOR PLAN



SECOND FLOOR PLAN



GROUND FLOOR PLAN

BED ROOM 2.89X3.05

TOILET 1.94X1.22

LIVING 4.26X4.16

### FIRST FLOOR PLAN



SECOND FLOOR PLAN



# **UNIT-16**

GROUND FLOOR PLAN



FIRST FLOOR PLAN



SECOND FLOOR PLAN



# **Unit-17**

GROUND FLOOR PLAN



SECOND FLOOR PLAN







## **UNIT-18**

GROUND FLOOR PLAN



### FIRST FLOOR PLAN



SECOND FLOOR PLAN



GROUND FLOOR PLAN

FIRST FLOOR PLAN

SECOND FLOOR PLAN







# **UNIT-20**

GROUND FLOOR PLAN



FIRST FLOOR PLAN



SECOND FLOOR PLAN



# Unit-21

GROUND FLOOR PL