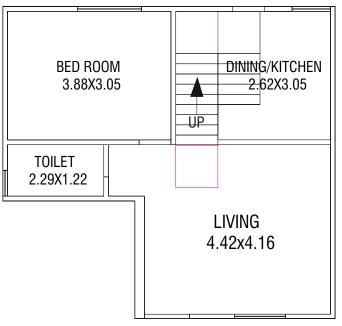

### GROUND FLOOR PLAN



### FIRST FLOOR PLAN

BALCONY

BED ROOM

3.58X3.96

TOILET

BALCONY

1.83X1.84



# **UNIT-08**

### GROUND FLOOR PLAN



FIRST FLOOR PLAN



SECOND FLOOR PLAN



## **UNIT-10**

### GROUND FLOOR PLAN



### FIRST FLOOR PLAN





GROUND FLOOR PLAN



### FIRST FLOOR PLAN



SECOND FLOOR PLAN



## Unit-13

GROUND FLOOR PLAN



FIRST FLOOR PLAN



SECOND FLOOR PLAN



# **UNIT-12**

GROUND FLOOR PLAN



FIRST FLOOR PLAN



SECOND FLOOR PLAN



**UNIT-14** 

GROUND FLOOR PLAN



FIRST FLOOR PLAN



SECOND FLOOR PLAN



GROUND FLOOR PLAN

BED ROOM 2.89X3.05

TOILET 1.94X1.22

LIVING 4.26X4.16

### FIRST FLOOR PLAN



SECOND FLOOR PLAN



# **UNIT-16**

GROUND FLOOR PLAN



FIRST FLOOR PLAN



SECOND FLOOR PLAN



# **Unit-17**

GROUND FLOOR PLAN



SECOND FLOOR PLAN







## **UNIT-18**

GROUND FLOOR PLAN



### FIRST FLOOR PLAN



SECOND FLOOR PLAN



GROUND FLOOR PLAN

FIRST FLOOR PLAN

SECOND FLOOR PLAN







# **UNIT-20**

GROUND FLOOR PLAN



FIRST FLOOR PLAN



SECOND FLOOR PLAN



# Unit-21

GROUND FLOOR PLAN

FIRST FLOOR PLAN

SECOND FLOOR PLAN







# **UNIT-22**

GROUND FLOOR PLAN

FIRST FLOOR PLAN