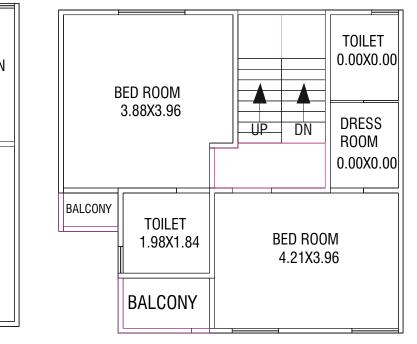

SECOND FLOOR PLAN



## Unit-13

GROUND FLOOR PLAN



FIRST FLOOR PLAN



SECOND FLOOR PLAN



# **UNIT-12**

GROUND FLOOR PLAN



FIRST FLOOR PLAN



SECOND FLOOR PLAN



**UNIT-14** 

GROUND FLOOR PLAN



FIRST FLOOR PLAN



SECOND FLOOR PLAN



GROUND FLOOR PLAN

BED ROOM 2.89X3.05

TOILET 1.94X1.22

LIVING 4.26X4.16

### FIRST FLOOR PLAN



SECOND FLOOR PLAN



# **UNIT-16**

GROUND FLOOR PLAN



FIRST FLOOR PLAN



SECOND FLOOR PLAN



# **Unit-17**

GROUND FLOOR PLAN



SECOND FLOOR PLAN







## **UNIT-18**

GROUND FLOOR PLAN



### FIRST FLOOR PLAN



SECOND FLOOR PLAN



GROUND FLOOR PLAN

FIRST FLOOR PLAN

SECOND FLOOR PLAN







# **UNIT-20**

GROUND FLOOR PLAN



FIRST FLOOR PLAN



SECOND FLOOR PLAN



# Unit-21

GROUND FLOOR PLAN

FIRST FLOOR PLAN

SECOND FLOOR PLAN







# **UNIT-22**

GROUND FLOOR PLAN

FIRST FLOOR PLAN