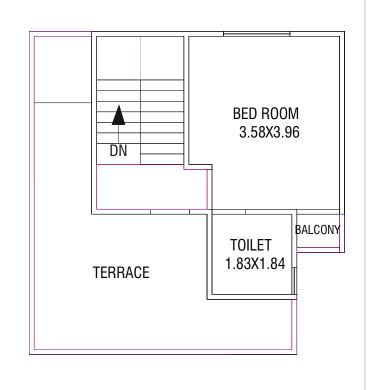

ALCONY



SECOND FLOOR PLAN



# **UNIT-04**

GROUND FLOOR PLAN



FIRST FLOOR PLAN



SECOND FLOOR PLAN



**UNIT-06** 

GROUND FLOOR PLAN



### FIRST FLOOR PLAN





### GROUND FLOOR PLAN



### FIRST FLOOR PLAN



### SECOND FLOOR PLAN



# Unit-09

### GROUND FLOOR PLAN



### FIRST FLOOR PLAN

BALCONY

BED ROOM

3.58X3.96

TOILET

BALCONY

1.83X1.84



# **UNIT-08**

### GROUND FLOOR PLAN



FIRST FLOOR PLAN



SECOND FLOOR PLAN



## **UNIT-10**

### GROUND FLOOR PLAN



### FIRST FLOOR PLAN





GROUND FLOOR PLAN



### FIRST FLOOR PLAN



SECOND FLOOR PLAN



## Unit-13

GROUND FLOOR PLAN



FIRST FLOOR PLAN



SECOND FLOOR PLAN



# **UNIT-12**

GROUND FLOOR PLAN



FIRST FLOOR PLAN



SECOND FLOOR PLAN



**UNIT-14** 

GROUND FLOOR PLAN



FIRST FLOOR PLAN



SECOND FLOOR PLAN



GROUND FLOOR PLAN

BED ROOM 2.89X3.05

TOILET 1.94X1.22

LIVING 4.26X4.16

### FIRST FLOOR PLAN



SECOND FLOOR PLAN



# **UNIT-16**

GROUND FLOOR PLAN



FIRST FLOOR PLAN



SECOND FLOOR PLAN



# **Unit-17**

GROUND FLOOR PLAN



SECOND FLOOR PLAN







## **UNIT-18**

GROUND FLOOR PLAN



### FIRST FLOOR PLAN



SECOND FLOOR PLAN



GROUND FLOOR PLAN

FIRST FLOOR PLAN

SECOND FLOOR PLAN







# **UNIT-20**

GROUND FLOOR PLAN



FIRST FLOOR PLAN



SECOND FLOOR PLAN



# Unit-21

GROUND FLOOR PLAN

FIRST FLOOR PLAN

SECOND FLOOR PLAN







# **UNIT-22**

GROUND FLOOR PLAN

FIRST FLOOR PLAN