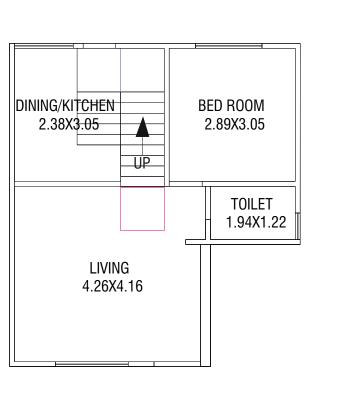

### GROUND FLOOR PLAN

GROUND FLOOR PLAN

BED ROOM 2.89X3.05

TOILET 1.94X1.22

LIVING 4.26X4.16