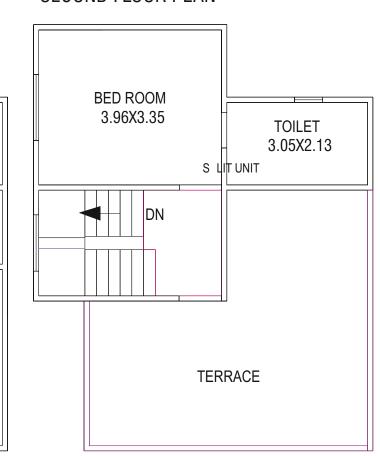

ater supply through overhead & underground tank of sufficient size.

### Valve Added Amenities

#### Aesthetics

- Elegant Society Entrance Gate
- Decorative Compound Wall as per Architect's Design
- Number Plate to maintain the uniformity of the project

#### Infrastructure

- Tremix Concrete / Heavy Paver Block internal road with designer street lights
- Underground Cabling for electricity

- Individual 3-Phase Electric Connection
- Water & Drainage Facility
- Termite Resistance Treatment

#### Security

 CCTV Cameras in common areas for round-the-clock surveillance

### Leisure Amenities

• Landscaped Garden

- Senior Citizen Sitting Area
- Gazebo (Covered Seating)
- Children Play Area

# Layout Plan



### Unit-1

### GROUND FLOOR PLAN



### FIRST FLOOR PLAN



### SECOND FLOOR PLAN



# **UNIT-02**

#### GROUND FLOOR PLAN



### FIRST FLOOR PLAN





#### GROUND FLOOR PLAN



### FIRST FLOOR PLAN



### SECOND FLOOR PLAN



## Unit-05

#### GROUND FLOOR PLAN



### FIRST FLOOR PLAN

BED ROOM

3.58X3.96

BALCONY TOILET

1.83X1.84

BALCONY



SECOND FLOOR PLAN



# **UNIT-04**

GROUND FLOOR PLAN



FIRST FLOOR PLAN



SECOND FLOOR PLAN



**UNIT-06** 

GROUND FLOOR PLAN



### FIRST FLOOR PLAN





### GROUND FLOOR PLAN



### FIRST FLOOR PLAN



### SECOND FLOOR PLAN



# Unit-09

### GROUND FLOOR PLAN



### FIRST FLOOR PLAN

BALCONY

BED ROOM

3.58X3.96

TOILET

BALCONY

1.83X1.84



# **UNIT-08**

### GROUND FLOOR PLAN



FIRST FLOOR PLAN



SECOND FLOOR PLAN



## **UNIT-10**

### GROUND FLOOR PLAN



### FIRST FLOOR PLAN





GROUND FLOOR PLAN



### FIRST FLOOR P