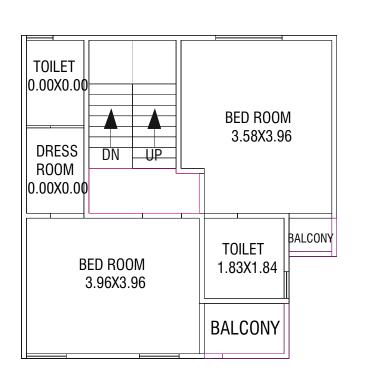

TOILET

1.83X1.84

BALCONY



SECOND FLOOR PLAN



# **UNIT-04**

GROUND FLOOR PLAN



FIRST FLOOR PLAN



SECOND FLOOR PLAN



**UNIT-06** 

GROUND FLOOR PLAN



### FIRST FLOOR PLAN





### GROUND FLOOR PLAN



### FIRST FLOOR PLAN



### SECOND FLOOR PLAN



# Unit-09

### GROUND FLOOR PLAN



### FIRST FLOOR PLAN

BALCONY

BED ROOM

3.58X3.96

TOILET

BALCONY

1.83X1.84



# **UNIT-08**

### GROUND FLOOR PLAN



FIRST FLOOR PLAN



SECOND FLOOR PLAN



## **UNIT-10**

### GROUND FLOOR PLAN



### FIRST FLOOR PLAN





GROUND FLOOR PLAN



### FIRST FLOOR PLAN



SECOND FLOOR PLAN



## Unit-13

GROUND FLOOR PLAN



FIRST FLOOR PLAN



SECOND FLOOR PLAN



# **UNIT-12**

GROUND FLOOR PLAN



FIRST FLOOR PLAN



SECOND FLOOR PLAN



**UNIT-14** 

GROUND FLOOR PLAN



FIRST FLOOR PLAN



SECOND FLOOR PLAN



GROUND FLOOR PLAN

BED ROOM 2.89X3.05

TOILET 1.94X1.22

LIVING 4.26X4.16

### FIRST FLOOR PLAN



SECOND FLOOR PLAN



# **UNIT-16**

GROUND FLOOR PLAN



FIRST FLOOR PLAN



SECOND FLOOR PLAN



# **Unit-17**

GROUND FLOOR PLAN



SECOND FLOOR PLAN







## **UNIT-18**

GROUND FLOOR PLAN



### FIRST FLOOR PLAN



SECOND FLOOR PLAN



GROUND FLOOR PLAN

FIRST FLOOR PLAN

SECOND FLOOR PLAN







# **UNIT-20**

GROUND FLOOR PLAN



FIRST FLOOR PLAN



SECOND FLOOR PLAN



# Unit-21

GROUND FLOOR PLAN

FIRST FLOOR PLAN

SECOND FLOOR PLAN







# **UNIT-22**

GROUND FLOOR PLAN

FIRST FLOOR PLAN