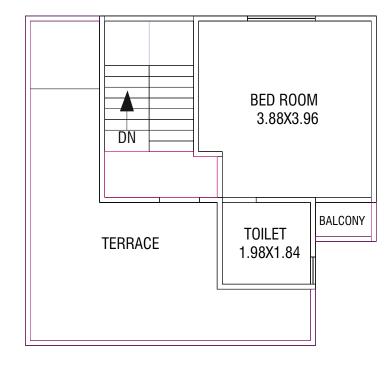

ALCONY

1.83X1.84



# **UNIT-08**

### GROUND FLOOR PLAN



FIRST FLOOR PLAN



SECOND FLOOR PLAN



## **UNIT-10**

### GROUND FLOOR PLAN



### FIRST FLOOR PLAN





GROUND FLOOR PLAN



### FIRST FLOOR PLAN



SECOND FLOOR PLAN



## Unit-13

GROUND FLOOR PLAN



FIRST FLOOR PLAN



SECOND FLOOR PLAN



# **UNIT-12**

GROUND FLOOR PLAN



FIRST FLOOR PLAN



SECOND FLOOR PLAN



**UNIT-14** 

GROUND FLOOR PLAN



FIRST FLOOR PLAN



SECOND FLOOR PLAN



GROUND FLOOR PLAN

BED ROOM 2.89X3.05

TOILET 1.94X1.22

LIVING 4.26X4.16

### FIRST FLOOR PLAN



SECOND FLOOR PLAN



# **UNIT-16**

GROUND FLOOR PLAN



FIRST FLOOR PLAN



SECOND FLOOR PLAN



# **Unit-17**

GROUND FLOOR PLAN



SECOND FLOOR PLAN







## **UNIT-18**

GROUND FLOOR PLAN



### FIRST FLOOR PLAN



SECOND FLOOR PLAN



GROUND FLOOR PLAN

FIRST FLOOR PLAN

SECOND FLOOR PLAN







# **UNIT-20**

GROUND FLOOR PLAN



FIRST FLOOR PLAN



SECOND FLOOR PLAN



# Unit-21

GROUND FLOOR PLAN

FIRST FLOOR PLAN

SECOND FLOOR PLAN







# **UNIT-22**

GROUND FLOOR PLAN

FIRST FLOOR PLAN