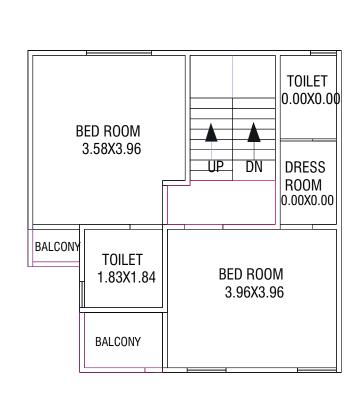

egant Society Entrance Gate
- Decorative Compound Wall as per Architect's Design
- Number Plate to maintain the uniformity of the project

#### Infrastructure

- Tremix Concrete / Heavy Paver Block internal road with designer street lights
- Underground Cabling for electricity

- Individual 3-Phase Electric Connection
- Water & Drainage Facility
- Termite Resistance Treatment

#### Security

 CCTV Cameras in common areas for round-the-clock surveillance

### Leisure Amenities

• Landscaped Garden

- Senior Citizen Sitting Area
- Gazebo (Covered Seating)
- Children Play Area

# Layout Plan



### Unit-1

### GROUND FLOOR PLAN



### FIRST FLOOR PLAN



### SECOND FLOOR PLAN



# **UNIT-02**

#### GROUND FLOOR PLAN



### FIRST FLOOR PLAN





#### GROUND FLOOR PLAN



### FIRST FLOOR PLAN



### SECOND FLOOR PLAN



## Unit-05

#### GROUND FLOOR PLAN



### FIRST FLOOR PLAN

BED ROOM

3.58X3.96

BALCONY TOILET

1.83X1.84

BALCONY



SECOND FLOOR PLAN



# **UNIT-04**

GROUND FLOOR PLAN



FIRST FLOOR PLAN



SECOND FLOOR PLAN



**UNIT-06** 

GROUND FLOOR PLAN



### FIRST FLOOR PLAN





### GROUND FLOOR PLAN



### FIRST FLOOR PLAN



### SECOND FLOOR PLAN



# Unit-09

### GROUND FLOOR PLAN



### FIRST FLOOR PLAN

BALCONY

BED ROOM

3.58X3.96

TOILET

BALCONY

1.83X1.84



# **UNIT-08**

### GROUND FLOOR PLAN



FIRST FLOOR PLAN



SECOND FLOOR PLAN



## **UNIT-10**

### GROUND FLOOR PLAN



### FIRST FLOOR PLAN





GROUND FLOOR PLAN



### FIRST FLOOR PLAN



SECOND FLOOR PLAN



## Unit-13

GROUND FLOOR PLAN



FIRST FLOOR PLAN



SECOND FLOOR PLAN



# **UNIT-12**