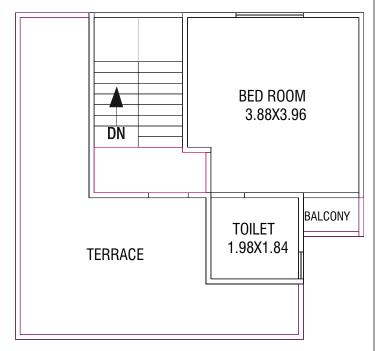

RST FLOOR PLAN



SECOND FLOOR PLAN



# **UNIT-12**

GROUND FLOOR PLAN



FIRST FLOOR PLAN



SECOND FLOOR PLAN



**UNIT-14** 

GROUND FLOOR PLAN



FIRST FLOOR PLAN



SECOND FLOOR PLAN



GROUND FLOOR PLAN

BED ROOM 2.89X3.05

TOILET 1.94X1.22

LIVING 4.26X4.16

### FIRST FLOOR PLAN



SECOND FLOOR PLAN



# **UNIT-16**

GROUND FLOOR PLAN



FIRST FLOOR PLAN



SECOND FLOOR PLAN



# **Unit-17**

GROUND FLOOR PLAN



SECOND FLOOR PLAN







## **UNIT-18**

GROUND FLOOR PLAN



### FIRST FLOOR PLAN



SECOND FLOOR PLAN



GROUND FLOOR PLAN

FIRST FLOOR PLAN

SECOND FLOOR PLAN







# **UNIT-20**

GROUND FLOOR PLAN



FIRST FLOOR PLAN



SECOND FLOOR PLAN



# Unit-21

GROUND FLOOR PLAN

FIRST FLOOR PLAN

SECOND FLOOR PLAN







# **UNIT-22**

GROUND FLOOR PLAN

FIRST FLOOR PLAN