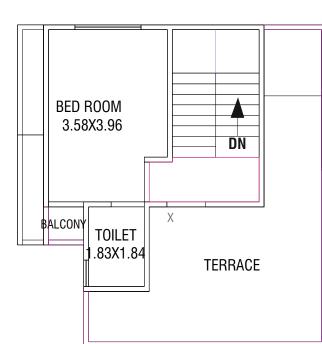

### FIRST FLOOR PLAN

BED ROOM

3.58X3.96

BALCONY TOILET

1.83X1.84

BALCONY

SECOND FLOOR PLAN