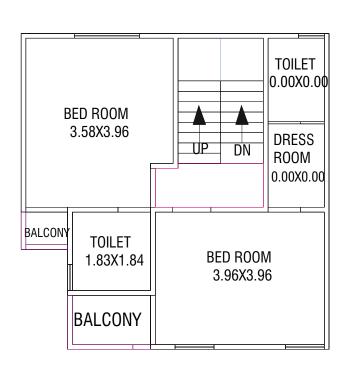

PLAN



**UNIT-06** 

GROUND FLOOR PLAN



### FIRST FLOOR PLAN





### GROUND FLOOR PLAN



### FIRST FLOOR PLAN



### SECOND FLOOR PLAN



# Unit-09

### GROUND FLOOR PLAN



### FIRST FLOOR PLAN

BALCONY

BED ROOM

3.58X3.96

TOILET

BALCONY

1.83X1.84



# **UNIT-08**

### GROUND FLOOR PLAN



FIRST FLOOR PLAN



SECOND FLOOR PLAN



## **UNIT-10**

### GROUND FLOOR PLAN



### FIRST FLOOR PLAN





GROUND FLOOR PLAN



### FIRST FLOOR PLAN



SECOND FLOOR PLAN



## Unit-13

GROUND FLOOR PLAN



FIRST FLOOR PLAN



SECOND FLOOR PLAN



# **UNIT-12**

GROUND FLOOR PLAN



FIRST FLOOR PLAN



SECOND FLOOR PLAN



**UNIT-14** 

GROUND FLOOR PLAN



FIRST FLOOR PLAN



SECOND FLOOR PLAN



GROUND FLOOR PLAN

BED ROOM 2.89X3.05

TOILET 1.94X1.22

LIVING 4.26X4.16

### FIRST FLOOR PLAN



SECOND FLOOR PLAN



# **UNIT-16**

GROUND FLOOR PLAN



FIRST FLOOR PLAN



SECOND FLOOR PLAN



# **Unit-17**

GROUND FLOOR PLAN



SECOND FLOOR PLAN







## **UNIT-18**

GROUND FLOOR PLAN



### FIRST FLOOR PLAN



SECOND FLOOR PLAN



GROUND FLOOR PLAN

FIRST FLOOR PLAN

SECOND FLOOR PLAN







# **UNIT-20**

GROUND FLOOR PLAN



FIRST FLOOR PLAN



SECOND FLOOR PLAN



# Unit-21

GROUND FLOOR PLAN

FIRST FLOOR PLAN

SECOND FLOOR PLAN







# **UNIT-22**

GROUND FLOOR PLAN

FIRST FLOOR PLAN