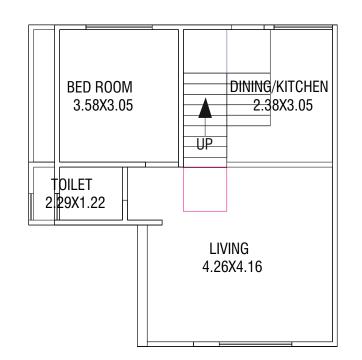

rchitect's Design
- Number Plate to maintain the uniformity of the project

#### Infrastructure

- Tremix Concrete / Heavy Paver Block internal road with designer street lights
- Underground Cabling for electricity

- Individual 3-Phase Electric Connection
- Water & Drainage Facility
- Termite Resistance Treatment

#### Security

 CCTV Cameras in common areas for round-the-clock surveillance

### Leisure Amenities

• Landscaped Garden

- Senior Citizen Sitting Area
- Gazebo (Covered Seating)
- Children Play Area

# Layout Plan



### Unit-1

### GROUND FLOOR PLAN



### FIRST FLOOR PLAN



### SECOND FLOOR PLAN



# **UNIT-02**

#### GROUND FLOOR PLAN



### FIRST FLOOR PLAN





#### GROUND FLOOR PLAN



### FIRST FLOOR PLAN



### SECOND FLOOR PLAN



## Unit-05

#### GROUND FLOOR PLAN



### FIRST FLOOR PLAN

BED ROOM

3.58X3.96

BALCONY TOILET

1.83X1.84

BALCONY



SECOND FLOOR PLAN



# **UNIT-04**

GROUND FLOOR PLAN



FIRST FLOOR PLAN



SECOND FLOOR PLAN



**UNIT-06** 

GROUND FLOOR PLAN



### FIRST FLOOR PLAN





### GROUND FLOOR PLAN



### FIRST FLOOR PLAN



### SECOND FLOOR PLAN



# Unit-09

### GROUND FLOOR PLAN



### FIRST FLOOR PLAN

BALCONY

BED ROOM

3.58X3.96

TOILET

BALCONY

1.83X1.84



# **UNIT-08**

### GROUND FLOOR PLAN



FIRST FLOOR PLAN



SECOND FLOOR PLAN



## **UNIT-10**

### GROUND FLOOR PLAN



### FIRST FLOOR PLAN





GROUND FLOOR PLAN



### FIRST FLOOR PLAN



SECOND FLOOR PLAN



## Unit-13

GROUND FLOOR PLAN



FIRST FLOOR PLAN



SECOND FLOOR PLAN



# **UNIT-12**

GROUND FLOOR PLAN



FIRST FLOOR PLAN



SECOND FLOOR PLAN



*