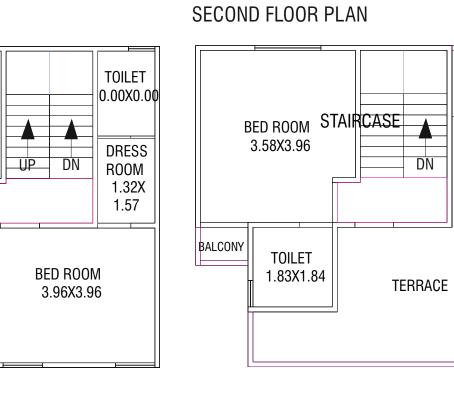

Garden

- Senior Citizen Sitting Area
- Gazebo (Covered Seating)
- Children Play Area

# Layout Plan



### Unit-1

### GROUND FLOOR PLAN



### FIRST FLOOR PLAN



### SECOND FLOOR PLAN



# **UNIT-02**

#### GROUND FLOOR PLAN



### FIRST FLOOR PLAN





#### GROUND FLOOR PLAN



### FIRST FLOOR PLAN



### SECOND FLOOR PLAN



## Unit-05

#### GROUND FLOOR PLAN



### FIRST FLOOR PLAN

BED ROOM

3.58X3.96

BALCONY TOILET

1.83X1.84

BALCONY



SECOND FLOOR PLAN



# **UNIT-04**

GROUND FLOOR PLAN



FIRST FLOOR PLAN



SECOND FLOOR PLAN



**UNIT-06** 

GROUND FLOOR PLAN



### FIRST FLOOR PLAN





### GROUND FLOOR PLAN



### FIRST FLOOR PLAN



### SECOND FLOOR PLAN



# Unit-09

### GROUND FLOOR PLAN



### FIRST FLOOR PLAN

BALCONY

BED ROOM

3.58X3.96

TOILET

BALCONY

1.83X1.84



# **UNIT-08**

### GROUND FLOOR PLAN



FIRST FLOOR PLAN



SECOND FLOOR PLAN



## **UNIT-10**

### GROUND FLOOR PLAN



### FIRST FLOOR PLAN





GROUND FLOOR PLAN



### FIRST FLOOR PLAN



SECOND FLOOR PLAN



## Unit-13

GROUND FLOOR PLAN



FIRST FLOOR PLAN



SECOND FLOOR PLAN



# **UNIT-12**

GROUND FLOOR PLAN



FIRST FLOOR PLAN



SECOND FLOOR PLAN



**UNIT-14** 

GROUND FLOOR PLAN



FIRST FLOOR PLAN



SECOND FLOOR PLAN



GROUND FLOOR PLAN

BED ROOM 2.89X3.05

TOILET 1.94X1.22

LIVING 4.26X4.16

### FIRST FLOOR PLAN



SECOND FLOOR PLAN



# **UNIT-16**

GROUND FLOOR PLAN



FIRST FLOOR PLAN



SECOND FLOOR PLAN



# **Unit-17**

GROUND FLOOR PLAN



SECOND FLOOR PLAN







## **UNIT-18**

GROUND FLOOR PLAN



### FIRST FLOOR PLAN



SECOND FLOOR PLAN



GROUND FLOOR PLAN