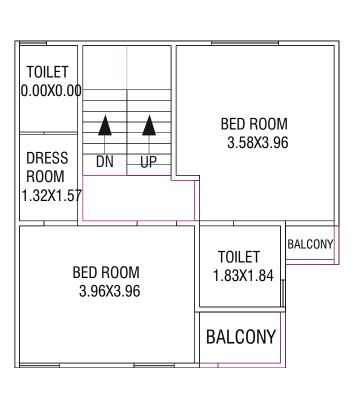

UND FLOOR PLAN



### FIRST FLOOR PLAN



### SECOND FLOOR PLAN



# Unit-09

### GROUND FLOOR PLAN



### FIRST FLOOR PLAN

BALCONY

BED ROOM

3.58X3.96

TOILET

BALCONY

1.83X1.84



# **UNIT-08**

### GROUND FLOOR PLAN



FIRST FLOOR PLAN



SECOND FLOOR PLAN



## **UNIT-10**

### GROUND FLOOR PLAN



### FIRST FLOOR PLAN





GROUND FLOOR PLAN



### FIRST FLOOR PLAN



SECOND FLOOR PLAN



## Unit-13

GROUND FLOOR PLAN



FIRST FLOOR PLAN



SECOND FLOOR PLAN



# **UNIT-12**

GROUND FLOOR PLAN



FIRST FLOOR PLAN



SECOND FLOOR PLAN



**UNIT-14** 

GROUND FLOOR PLAN



FIRST FLOOR PLAN



SECOND FLOOR PLAN



GROUND FLOOR PLAN

BED ROOM 2.89X3.05

TOILET 1.94X1.22

LIVING 4.26X4.16

### FIRST FLOOR PLAN



SECOND FLOOR PLAN



# **UNIT-16**

GROUND FLOOR PLAN



FIRST FLOOR PLAN



SECOND FLOOR PLAN



# **Unit-17**

GROUND FLOOR PLAN



SECOND FLOOR PLAN







## **UNIT-18**

GROUND FLOOR PLAN



### FIRST FLOOR PLAN



SECOND FLOOR PLAN



GROUND FLOOR PLAN

FIRST FLOOR PLAN

SECOND FLOOR PLAN







# **UNIT-20**

GROUND FLOOR PLAN



FIRST FLOOR PLAN



SECOND FLOOR PLAN



# Unit-21

GROUND FLOOR PLAN

FIRST FLOOR PLAN

SECOND FLOOR PLAN







# **UNIT-22**

GROUND FLOOR PLAN

FIRST FLOOR PLAN