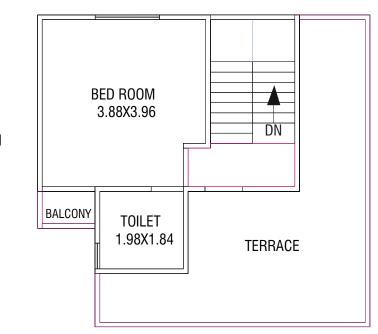

GROUND FLOOR PLAN



### FIRST FLOOR PLAN

BALCONY

BED ROOM

3.58X3.96

TOILET

BALCONY

1.83X1.84



# **UNIT-08**

### GROUND FLOOR PLAN



FIRST FLOOR PLAN



SECOND FLOOR PLAN



## **UNIT-10**

### GROUND FLOOR PLAN



### FIRST FLOOR PLAN





GROUND FLOOR PLAN



### FIRST FLOOR PLAN



SECOND FLOOR PLAN



## Unit-13

GROUND FLOOR PLAN



FIRST FLOOR PLAN



SECOND FLOOR PLAN



# **UNIT-12**

GROUND FLOOR PLAN



FIRST FLOOR PLAN



SECOND FLOOR PLAN



**UNIT-14** 

GROUND FLOOR PLAN



FIRST FLOOR PLAN



SECOND FLOOR PLAN



GROUND FLOOR PLAN

BED ROOM 2.89X3.05

TOILET 1.94X1.22

LIVING 4.26X4.16

### FIRST FLOOR PLAN



SECOND FLOOR PLAN



# **UNIT-16**

GROUND FLOOR PLAN



FIRST FLOOR PLAN



SECOND FLOOR PLAN



# **Unit-17**

GROUND FLOOR PLAN



SECOND FLOOR PLAN







## **UNIT-18**

GROUND FLOOR PLAN



### FIRST FLOOR PLAN



SECOND FLOOR PLAN



GROUND FLOOR PLAN

FIRST FLOOR PLAN

SECOND FLOOR PLAN







# **UNIT-20**

GROUND FLOOR PLAN



FIRST FLOOR PLAN



SECOND FLOOR PLAN



# Unit-21

GROUND FLOOR PLAN

FIRST FLOOR PLAN

SECOND FLOOR PLAN







# **UNIT-22**

GROUND FLOOR PLAN

FIRST FLOOR PLAN