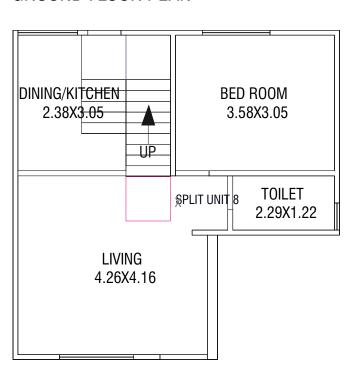

Gazebo (Covered Seating)
- Children Play Area

# Layout Plan



### Unit-1

### GROUND FLOOR PLAN



### FIRST FLOOR PLAN



### SECOND FLOOR PLAN



# **UNIT-02**

#### GROUND FLOOR PLAN



### FIRST FLOOR PLAN





#### GROUND FLOOR PLAN



### FIRST FLOOR PLAN



### SECOND FLOOR PLAN



## Unit-05

#### GROUND FLOOR PLAN



### FIRST FLOOR PLAN

BED ROOM

3.58X3.96

BALCONY TOILET

1.83X1.84

BALCONY



SECOND FLOOR PLAN



# **UNIT-04**

GROUND FLOOR PLAN



FIRST FLOOR PLAN



SECOND FLOOR PLAN



**UNIT-06** 

GROUND FLOOR PLAN



### FIRST FLOOR PLAN





### GROUND FLOOR PLAN



### FIRST FLOOR PLAN



### SECOND FLOOR PLAN



# Unit-09

### GROUND FLOOR PLAN



### FIRST FLOOR PLAN

BALCONY

BED ROOM

3.58X3.96

TOILET

BALCONY

1.83X1.84



# **UNIT-08**

### GROUND FLOOR PLAN



FIRST FLOOR PLAN



SECOND FLOOR PLAN



## **UNIT-10**

### GROUND FLOOR PLAN



### FIRST FLOOR PLAN





GROUND FLOOR PLAN



### FIRST FLOOR PLAN



SECOND FLOOR PLAN



## Unit-13

GROUND FLOOR PLAN



FIRST FLOOR PLAN



SECOND FLOOR PLAN



# **UNIT-12**

GROUND FLOOR PLAN



FIRST FLOOR PLAN



SECOND FLOOR PLAN



**UNIT-14** 

GROUND FLOOR PLAN



FIRST FLOOR PLAN



SECOND FLOOR PLAN



GROUND FLOOR PLAN

BED ROOM 2.89X3.05

TOILET 1.94X1.22

LIVING 4.26X4.16

### FIRST FLOOR PLAN



SECOND FLOOR PLAN



# **UNIT-16**

GROUND FLOOR PLAN



FIRST FLOOR PLAN



SECOND FLOOR PLAN



# **Unit-17**

GROUND FLOOR PLAN



SECOND FLOOR PLAN







## **UNIT-18**

GROUND FLOOR PLAN



### FIRST FLOOR PLAN



SECOND FLOOR PLAN



GROUND FLOOR PLAN

FIRST FLOOR PLAN

SECOND FLOOR PLAN