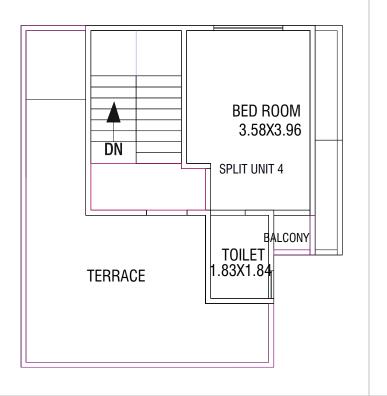

# **UNIT-04**

GROUND FLOOR PLAN

FIRST FLOOR PLAN

SECOND FLOOR PLAN

**UNIT-06** 

GROUND FLOOR PLAN