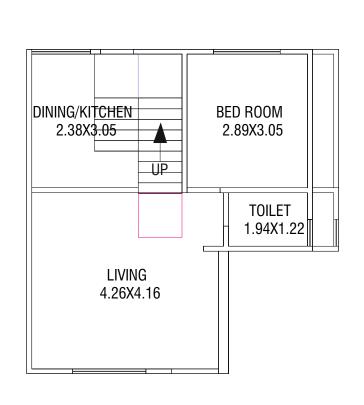

### GROUND FLOOR PLAN

GROUND FLOOR PLAN

BED ROOM 2.89X3.05

TOILET 1.94X1.22

LIVING 4.26X4.16