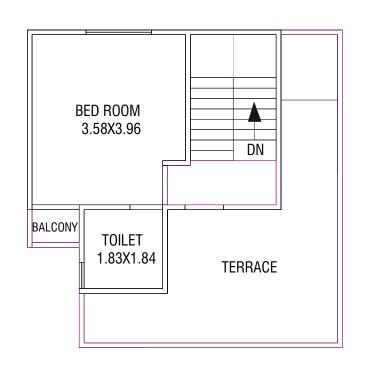

ND FLOOR PLAN



### FIRST FLOOR PLAN





#### GROUND FLOOR PLAN



### FIRST FLOOR PLAN



### SECOND FLOOR PLAN



## Unit-05

#### GROUND FLOOR PLAN



### FIRST FLOOR PLAN

BED ROOM

3.58X3.96

BALCONY TOILET

1.83X1.84

BALCONY



SECOND FLOOR PLAN



# **UNIT-04**

GROUND FLOOR PLAN



FIRST FLOOR PLAN



SECOND FLOOR PLAN



**UNIT-06** 

GROUND FLOOR PLAN



### FIRST FLOOR PLAN





### GROUND FLOOR PLAN



### FIRST FLOOR PLAN



### SECOND FLOOR PLAN



# Unit-09

### GROUND FLOOR PLAN



### FIRST FLOOR PLAN

BALCONY

BED ROOM

3.58X3.96

TOILET

BALCONY

1.83X1.84



# **UNIT-08**

### GROUND FLOOR PLAN



FIRST FLOOR PLAN



SECOND FLOOR PLAN



## **UNIT-10**

### GROUND FLOOR PLAN



### FIRST FLOOR PLAN





GROUND FLOOR PLAN



### FIRST FLOOR PLAN



SECOND FLOOR PLAN



## Unit-13

GROUND FLOOR PLAN



FIRST FLOOR PLAN



SECOND FLOOR PLAN



# **UNIT-12**

GROUND FLOOR PLAN



FIRST FLOOR PLAN



SECOND FLOOR PLAN



**UNIT-14** 

GROUND FLOOR PLAN



FIRST FLOOR PLAN



SECOND FLOOR PLAN



GROUND FLOOR PLAN

BED ROOM 2.89X3.05

TOILET 1.94X1.22

LIVING 4.26X4.16

### FIRST FLOOR PLAN



SECOND FLOOR PLAN



# **UNIT-16**

GROUND FLOOR PLAN



FIRST FLOOR PLAN



SECOND FLOOR PLAN



# **Unit-17**

GROUND FLOOR PLAN



SECOND FLOOR PLAN







## **UNIT-18**

GROUND FLOOR PLAN



### FIRST FLOOR PLAN



SECOND FLOOR PLAN



GROUND FLOOR PLAN

FIRST FLOOR PLAN

SECOND FLOOR PLAN







# **UNIT-20**

GROUND FLOOR PLAN



FIRST FLOOR PLAN



SECOND FLOOR PLAN



# Unit-21

GROUND FLOOR PLAN

FIRST FLOOR PLAN

SECOND FLOOR PLAN







# **UNIT-22**

GROU