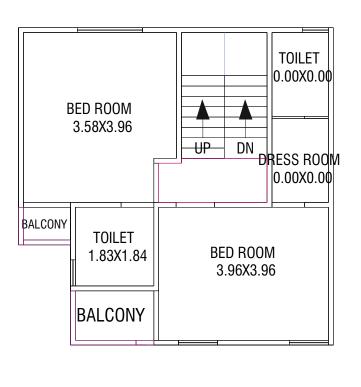

rmite Resistance Treatment

#### Security

 CCTV Cameras in common areas for round-the-clock surveillance

### Leisure Amenities

• Landscaped Garden

- Senior Citizen Sitting Area
- Gazebo (Covered Seating)
- Children Play Area

# Layout Plan



### Unit-1

### GROUND FLOOR PLAN



### FIRST FLOOR PLAN



### SECOND FLOOR PLAN



# **UNIT-02**

#### GROUND FLOOR PLAN



### FIRST FLOOR PLAN





#### GROUND FLOOR PLAN



### FIRST FLOOR PLAN



### SECOND FLOOR PLAN



## Unit-05

#### GROUND FLOOR PLAN



### FIRST FLOOR PLAN

BED ROOM

3.58X3.96

BALCONY TOILET

1.83X1.84

BALCONY



SECOND FLOOR PLAN



# **UNIT-04**

GROUND FLOOR PLAN



FIRST FLOOR PLAN



SECOND FLOOR PLAN



**UNIT-06** 

GROUND FLOOR PLAN



### FIRST FLOOR PLAN





### GROUND FLOOR PLAN



### FIRST FLOOR PLAN



### SECOND FLOOR PLAN



# Unit-09

### GROUND FLOOR PLAN



### FIRST FLOOR PLAN

BALCONY

BED ROOM

3.58X3.96

TOILET

BALCONY

1.83X1.84



# **UNIT-08**

### GROUND FLOOR PLAN



FIRST FLOOR PLAN



SECOND FLOOR PLAN



## **UNIT-10**

### GROUND FLOOR PLAN



### FIRST FLOOR PLAN





GROUND FLOOR PLAN



### FIRST FLOOR PLAN



SECOND FLOOR PLAN



## Unit-13

GROUND FLOOR PLAN



FIRST FLOOR PLAN



SECOND FLOOR PLAN



# **UNIT-12**

GROUND FLOOR PLAN



FIRST FLOOR PLAN



SECOND FLOOR PLAN



**UNIT-14** 

GROUND FLOOR PLAN



FIRST FLOOR PLAN



SECOND FLOOR PLAN



GROUND FLOOR PLAN

BED ROOM 2.89X3.05

TOILET 1.94X1.22

LIVING 4.26X4.16

### FIRST FLOOR PLAN



SECOND FLOOR PLAN



# **UNIT-16**

GROUND FLOOR PLAN



FIRST FLOOR PLAN



SECOND FLOOR PLAN



# **Unit-17**

GR