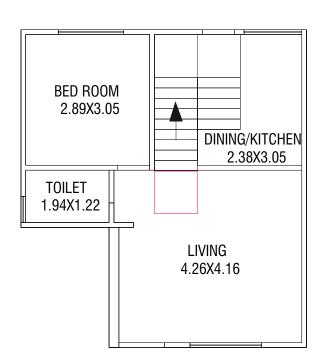

### GROUND FLOOR PLAN

GROUND FLOOR PLAN

BED ROOM 2.89X3.05

TOILET 1.94X1.22

LIVING 4.26X4.16