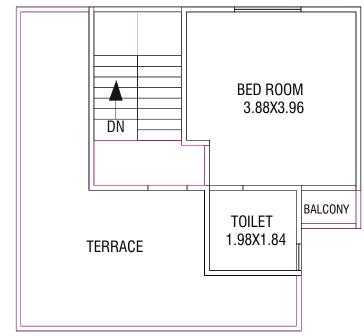

IRST FLOOR PLAN



SECOND FLOOR PLAN



## **UNIT-10**

### GROUND FLOOR PLAN



### FIRST FLOOR PLAN





GROUND FLOOR PLAN



### FIRST FLOOR PLAN



SECOND FLOOR PLAN



## Unit-13

GROUND FLOOR PLAN



FIRST FLOOR PLAN



SECOND FLOOR PLAN



# **UNIT-12**

GROUND FLOOR PLAN



FIRST FLOOR PLAN



SECOND FLOOR PLAN



**UNIT-14** 

GROUND FLOOR PLAN



FIRST FLOOR PLAN



SECOND FLOOR PLAN



GROUND FLOOR PLAN

BED ROOM 2.89X3.05

TOILET 1.94X1.22

LIVING 4.26X4.16

### FIRST FLOOR PLAN



SECOND FLOOR PLAN



# **UNIT-16**

GROUND FLOOR PLAN



FIRST FLOOR PLAN



SECOND FLOOR PLAN



# **Unit-17**

GROUND FLOOR PLAN



SECOND FLOOR PLAN







## **UNIT-18**

GROUND FLOOR PLAN



### FIRST FLOOR PLAN



SECOND FLOOR PLAN



GROUND FLOOR PLAN

FIRST FLOOR PLAN

SECOND FLOOR PLAN







# **UNIT-20**

GROUND FLOOR PLAN



FIRST FLOOR PLAN



SECOND FLOOR PLAN



# Unit-21

GROUND FLOOR PLAN

FIRST FLOOR PLAN

SECOND FLOOR PLAN







# **UNIT-22**

GROUND FLOOR PLAN

FIRST FLOOR PLAN