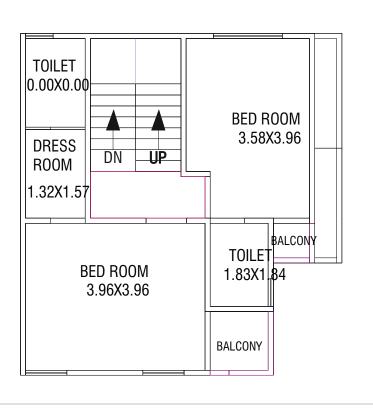

## Unit-05

### FIRST FLOOR PLAN

BED ROOM

3.58X3.96

BALCONY TOILET

1.83X1.84

BALCONY

SECOND FLOOR PLAN