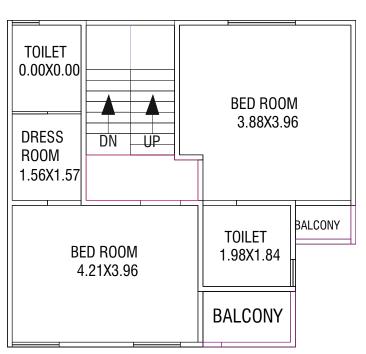

FIRST FLOOR PLAN



SECOND FLOOR PLAN



# **UNIT-12**

GROUND FLOOR PLAN



FIRST FLOOR PLAN



SECOND FLOOR PLAN



**UNIT-14** 

GROUND FLOOR PLAN



FIRST FLOOR PLAN



SECOND FLOOR PLAN



GROUND FLOOR PLAN

BED ROOM 2.89X3.05

TOILET 1.94X1.22

LIVING 4.26X4.16

### FIRST FLOOR PLAN



SECOND FLOOR PLAN



# **UNIT-16**

GROUND FLOOR PLAN



FIRST FLOOR PLAN



SECOND FLOOR PLAN



# **Unit-17**

GROUND FLOOR PLAN



SECOND FLOOR PLAN







## **UNIT-18**

GROUND FLOOR PLAN



### FIRST FLOOR PLAN



SECOND FLOOR PLAN



GROUND FLOOR PLAN

FIRST FLOOR PLAN

SECOND FLOOR PLAN







# **UNIT-20**

GROUND FLOOR PLAN



FIRST FLOOR PLAN



SECOND FLOOR PLAN



# Unit-21

GROUND FLOOR PLAN

FIRST FLOOR PLAN

SECOND FLOOR PLAN







# **UNIT-22**

GROUND FLOOR PLAN

FIRST FLOOR PLAN