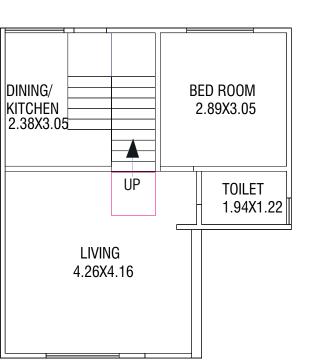

d tank of sufficient size.

### Valve Added Amenities

#### Aesthetics

- Elegant Society Entrance Gate
- Decorative Compound Wall as per Architect's Design
- Number Plate to maintain the uniformity of the project

#### Infrastructure

- Tremix Concrete / Heavy Paver Block internal road with designer street lights
- Underground Cabling for electricity

- Individual 3-Phase Electric Connection
- Water & Drainage Facility
- Termite Resistance Treatment

#### Security

 CCTV Cameras in common areas for round-the-clock surveillance

### Leisure Amenities

• Landscaped Garden

- Senior Citizen Sitting Area
- Gazebo (Covered Seating)
- Children Play Area

# Layout Plan



### Unit-1

### GROUND FLOOR PLAN



### FIRST FLOOR PLAN



### SECOND FLOOR PLAN



# **UNIT-02**

#### GROUND FLOOR PLAN



### FIRST FLOOR PLAN





#### GROUND FLOOR PLAN



### FIRST FLOOR PLAN



### SECOND FLOOR PLAN



## Unit-05

#### GROUND FLOOR PLAN



### FIRST FLOOR PLAN

BED ROOM

3.58X3.96

BALCONY TOILET

1.83X1.84

BALCONY



SECOND FLOOR PLAN



# **UNIT-04**

GROUND FLOOR PLAN



FIRST FLOOR PLAN



SECOND FLOOR PLAN



**UNIT-06** 

GROUND FLOOR PLAN



### FIRST FLOOR PLAN





### GROUND FLOOR PLAN



### FIRST FLOOR PLAN



### SECOND FLOOR PLAN



# Unit-09

### GROUND FLOOR PLAN



### FIRST FLOOR PLAN

BALCONY

BED ROOM

3.58X3.96

TOILET

BALCONY

1.83X1.84



# **UNIT-08**

### GROUND FLOOR PLAN



FIRST FLOOR PLAN



SECOND FLOOR PLAN



## **UNIT-10**

### GROUND FLOOR PLAN



### FIRST FLOOR PLAN





GROUND FLOOR PLAN



### FIRST FLOOR PLAN



SECOND FLOOR PLAN



## Unit-13

G