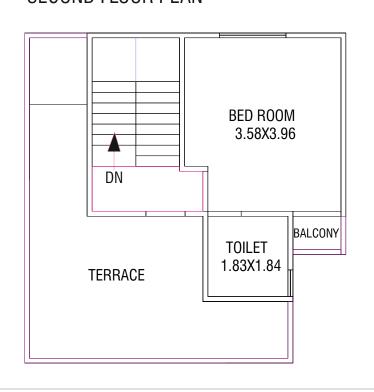

### Valve Added Amenities

#### Aesthetics

- Elegant Society Entrance Gate
- Decorative Compound Wall as per Architect's Design
- Number Plate to maintain the uniformity of the project

#### Infrastructure

- Tremix Concrete / Heavy Paver Block internal road with designer street lights
- Underground Cabling for electricity

- Individual 3-Phase Electric Connection
- Water & Drainage Facility
- Termite Resistance Treatment

#### Security

 CCTV Cameras in common areas for round-the-clock surveillance

### Leisure Amenities

• Landscaped Garden

- Senior Citizen Sitting Area
- Gazebo (Covered Seating)
- Children Play Area

# Layout Plan



### Unit-1

### GROUND FLOOR PLAN



### FIRST FLOOR PLAN



### SECOND FLOOR PLAN



# **UNIT-02**

#### GROUND FLOOR PLAN



### FIRST FLOOR PLAN





#### GROUND FLOOR PLAN



### FIRST FLOOR PLAN



### SECOND FLOOR PLAN



## Unit-05

#### GROUND FLOOR PLAN



### FIRST FLOOR PLAN

BED ROOM

3.58X3.96

BALCONY TOILET

1.83X1.84

BALCONY



SECOND FLOOR PLAN



# **UNIT-04**

GROUND FLOOR PLAN



FIRST FLOOR PLAN



SECOND FLOOR PLAN



**UNIT-06** 

GROUND FLOOR PLAN



### FIRST FLOOR PLAN





### GROUND FLOOR PLAN



### FIRST FLOOR PLAN



### SECOND FLOOR PLAN



# Unit-09

### GROUND FLOOR PLAN



### FIRST FLOOR PLAN

BALCONY

BED ROOM

3.58X3.96

TOILET

BALCONY

1.83X1.84



# **UNIT-08**

### GROUND FLOOR PLAN



FIRST FLOOR PLAN



SECOND FLOOR PLAN



## **UNIT-10**

### GROUND FLOOR PLAN



### FIRST FLOOR PLAN





GROUND FLOOR PLAN



### FIRST FLOOR PLAN



SECOND FLOOR PLAN



## Unit-13

GROUND FLOOR PLAN



FIRST