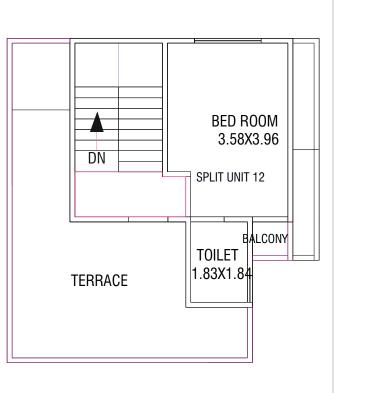

N



### FIRST FLOOR PLAN

BED ROOM

3.58X3.96

BALCONY TOILET

1.83X1.84

BALCONY



SECOND FLOOR PLAN



# **UNIT-04**

GROUND FLOOR PLAN



FIRST FLOOR PLAN



SECOND FLOOR PLAN



**UNIT-06** 

GROUND FLOOR PLAN



### FIRST FLOOR PLAN





### GROUND FLOOR PLAN



### FIRST FLOOR PLAN



### SECOND FLOOR PLAN



# Unit-09

### GROUND FLOOR PLAN



### FIRST FLOOR PLAN

BALCONY

BED ROOM

3.58X3.96

TOILET

BALCONY

1.83X1.84



# **UNIT-08**

### GROUND FLOOR PLAN



FIRST FLOOR PLAN



SECOND FLOOR PLAN



## **UNIT-10**

### GROUND FLOOR PLAN



### FIRST FLOOR PLAN





GROUND FLOOR PLAN



### FIRST FLOOR PLAN



SECOND FLOOR PLAN



## Unit-13

GROUND FLOOR PLAN



FIRST FLOOR PLAN



SECOND FLOOR PLAN



# **UNIT-12**

GROUND FLOOR PLAN



FIRST FLOOR PLAN



SECOND FLOOR PLAN



**UNIT-14** 

GROUND FLOOR PLAN



FIRST FLOOR PLAN



SECOND FLOOR PLAN



GROUND FLOOR PLAN

BED ROOM 2.89X3.05

TOILET 1.94X1.22

LIVING 4.26X4.16

### FIRST FLOOR PLAN



SECOND FLOOR PLAN



# **UNIT-16**

GROUND FLOOR PLAN



FIRST FLOOR PLAN



SECOND FLOOR PLAN



# **Unit-17**

GROUND FLOOR PLAN



SECOND FLOOR PLAN







## **UNIT-18**

GROUND FLOOR PLAN



### FIRST FLOOR PLAN



SECOND FLOOR PLAN



GROUND FLOOR PLAN

FIRST FLOOR PLAN

SECOND FLOOR PLAN







# **UNIT-20**

GROUND FLOOR PLAN



FIRST FLOOR PLAN



SECOND FLOOR PLAN



# Unit-21

GROUND FLOOR PLAN

FIRST FLOOR PLAN

SECOND FLOOR PLAN







# **UNIT-22**

GROUND FLOOR PLAN

FIRST FLOOR PLAN