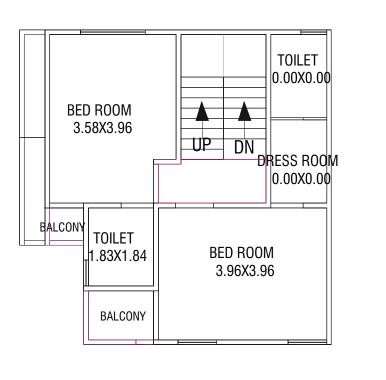

D FLOOR PLAN



### FIRST FLOOR PLAN



### SECOND FLOOR PLAN



## Unit-05

#### GROUND FLOOR PLAN



### FIRST FLOOR PLAN

BED ROOM

3.58X3.96

BALCONY TOILET

1.83X1.84

BALCONY



SECOND FLOOR PLAN



# **UNIT-04**

GROUND FLOOR PLAN



FIRST FLOOR PLAN



SECOND FLOOR PLAN



**UNIT-06** 

GROUND FLOOR PLAN



### FIRST FLOOR PLAN





### GROUND FLOOR PLAN



### FIRST FLOOR PLAN



### SECOND FLOOR PLAN



# Unit-09

### GROUND FLOOR PLAN



### FIRST FLOOR PLAN

BALCONY

BED ROOM

3.58X3.96

TOILET

BALCONY

1.83X1.84



# **UNIT-08**

### GROUND FLOOR PLAN



FIRST FLOOR PLAN



SECOND FLOOR PLAN



## **UNIT-10**

### GROUND FLOOR PLAN



### FIRST FLOOR PLAN





GROUND FLOOR PLAN



### FIRST FLOOR PLAN



SECOND FLOOR PLAN



## Unit-13

GROUND FLOOR PLAN



FIRST FLOOR PLAN



SECOND FLOOR PLAN



# **UNIT-12**

GROUND FLOOR PLAN



FIRST FLOOR PLAN



SECOND FLOOR PLAN



**UNIT-14** 

GROUND FLOOR PLAN



FIRST FLOOR PLAN



SECOND FLOOR PLAN



GROUND FLOOR PLAN

BED ROOM 2.89X3.05

TOILET 1.94X1.22

LIVING 4.26X4.16

### FIRST FLOOR PLAN



SECOND FLOOR PLAN



# **UNIT-16**

GROUND FLOOR PLAN



FIRST FLOOR PLAN



SECOND FLOOR PLAN



# **Unit-17**

GROUND FLOOR PLAN



SECOND FLOOR PLAN







## **UNIT-18**

GROUND FLOOR PLAN



### FIRST FLOOR PLAN



SECOND FLOOR PLAN



GROUND FLOOR PLAN

FIRST FLOOR PLAN

SECOND FLOOR PLAN







# **UNIT-20**

GROUND FLOOR PLAN



FIRST FLOOR PLAN



SECOND FLOOR PLAN



# Unit-21

GROUND FLOOR PLAN

FIRST FLOOR PLAN

SECOND FLOOR PLAN







# **UNIT-22**

GROUND FLOOR PLAN

FIRST FLOOR PLAN