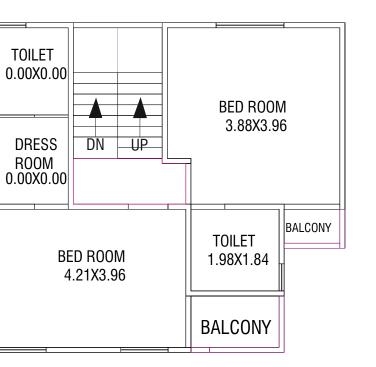

3.58X3.96

TOILET

BALCONY

1.83X1.84



# **UNIT-08**

### GROUND FLOOR PLAN



FIRST FLOOR PLAN



SECOND FLOOR PLAN



## **UNIT-10**

### GROUND FLOOR PLAN



### FIRST FLOOR PLAN





GROUND FLOOR PLAN



### FIRST FLOOR PLAN



SECOND FLOOR PLAN



## Unit-13

GROUND FLOOR PLAN



FIRST FLOOR PLAN



SECOND FLOOR PLAN



# **UNIT-12**

GROUND FLOOR PLAN



FIRST FLOOR PLAN



SECOND FLOOR PLAN



**UNIT-14** 

GROUND FLOOR PLAN



FIRST FLOOR PLAN



SECOND FLOOR PLAN



GROUND FLOOR PLAN

BED ROOM 2.89X3.05

TOILET 1.94X1.22

LIVING 4.26X4.16

### FIRST FLOOR PLAN



SECOND FLOOR PLAN



# **UNIT-16**

GROUND FLOOR PLAN



FIRST FLOOR PLAN



SECOND FLOOR PLAN



# **Unit-17**

GROUND FLOOR PLAN



SECOND FLOOR PLAN







## **UNIT-18**

GROUND FLOOR PLAN



### FIRST FLOOR PLAN



SECOND FLOOR PLAN



GROUND FLOOR PLAN

FIRST FLOOR PLAN

SECOND FLOOR PLAN







# **UNIT-20**

GROUND FLOOR PLAN



FIRST FLOOR PLAN



SECOND FLOOR PLAN



# Unit-21

GROUND FLOOR PLAN

FIRST FLOOR PLAN

SECOND FLOOR PLAN







# **UNIT-22**

GROUND FLOOR PLAN

FIRST FLOOR PLAN