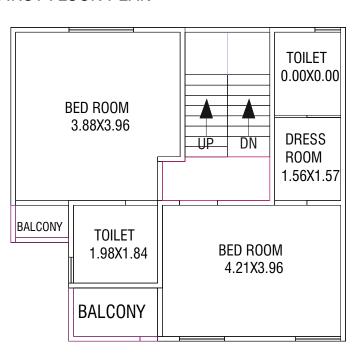

### GROUND FLOOR PLAN



### FIRST FLOOR PLAN





GROUND FLOOR PLAN



### FIRST FLOOR PLAN



SECOND FLOOR PLAN



## Unit-13

GROUND FLOOR PLAN



FIRST FLOOR PLAN



SECOND FLOOR PLAN



# **UNIT-12**

GROUND FLOOR PLAN



FIRST FLOOR PLAN



SECOND FLOOR PLAN



**UNIT-14** 

GROUND FLOOR PLAN



FIRST FLOOR PLAN



SECOND FLOOR PLAN



GROUND FLOOR PLAN

BED ROOM 2.89X3.05

TOILET 1.94X1.22

LIVING 4.26X4.16

### FIRST FLOOR PLAN



SECOND FLOOR PLAN



# **UNIT-16**

GROUND FLOOR PLAN



FIRST FLOOR PLAN



SECOND FLOOR PLAN



# **Unit-17**

GROUND FLOOR PLAN



SECOND FLOOR PLAN







## **UNIT-18**

GROUND FLOOR PLAN



### FIRST FLOOR PLAN



SECOND FLOOR PLAN



GROUND FLOOR PLAN

FIRST FLOOR PLAN

SECOND FLOOR PLAN







# **UNIT-20**

GROUND FLOOR PLAN



FIRST FLOOR PLAN



SECOND FLOOR PLAN



# Unit-21

GROUND FLOOR PLAN

FIRST FLOOR PLAN

SECOND FLOOR PLAN







# **UNIT-22**

GROUND FLOOR PLAN

FIRST FLOOR PLAN