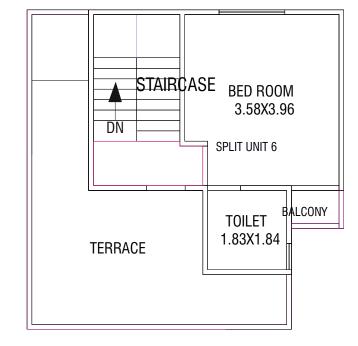

### FIRST FLOOR PLAN

BED ROOM

3.58X3.96

BALCONY TOILET

1.83X1.84

BALCONY

SECOND FLOOR PLAN