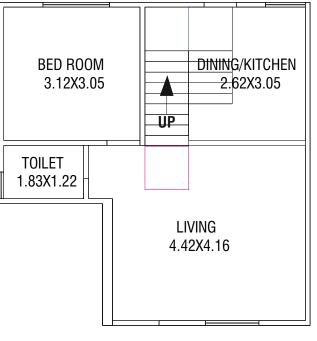

AN



SECOND FLOOR PLAN



## Unit-13

GROUND FLOOR PLAN



FIRST FLOOR PLAN



SECOND FLOOR PLAN



# **UNIT-12**

GROUND FLOOR PLAN



FIRST FLOOR PLAN



SECOND FLOOR PLAN



**UNIT-14** 

GROUND FLOOR PLAN



FIRST FLOOR PLAN



SECOND FLOOR PLAN



GROUND FLOOR PLAN

BED ROOM 2.89X3.05

TOILET 1.94X1.22

LIVING 4.26X4.16

### FIRST FLOOR PLAN



SECOND FLOOR PLAN



# **UNIT-16**

GROUND FLOOR PLAN



FIRST FLOOR PLAN



SECOND FLOOR PLAN



# **Unit-17**

GROUND FLOOR PLAN



SECOND FLOOR PLAN







## **UNIT-18**

GROUND FLOOR PLAN



### FIRST FLOOR PLAN



SECOND FLOOR PLAN



GROUND FLOOR PLAN

FIRST FLOOR PLAN

SECOND FLOOR PLAN







# **UNIT-20**

GROUND FLOOR PLAN



FIRST FLOOR PLAN



SECOND FLOOR PLAN



# Unit-21

GROUND FLOOR PLAN

FIRST FLOOR PLAN

SECOND FLOOR PLAN







# **UNIT-22**

GROUND FLOOR PLAN

FIRST FLOOR PLAN