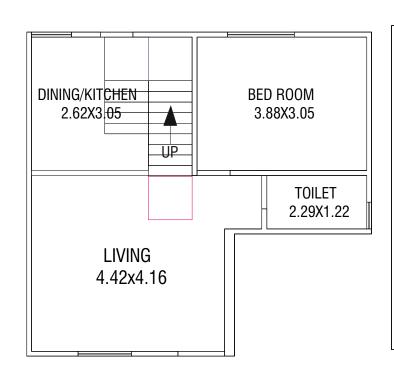

FIRST FLOOR PLAN



SECOND FLOOR PLAN



## **UNIT-10**

### GROUND FLOOR PLAN



### FIRST FLOOR PLAN





GROUND FLOOR PLAN



### FIRST FLOOR PLAN



SECOND FLOOR PLAN



## Unit-13

GROUND FLOOR PLAN



FIRST FLOOR PLAN



SECOND FLOOR PLAN



# **UNIT-12**

GROUND FLOOR PLAN



FIRST FLOOR PLAN



SECOND FLOOR PLAN



**UNIT-14** 

GROUND FLOOR PLAN



FIRST FLOOR PLAN



SECOND FLOOR PLAN



GROUND FLOOR PLAN

BED ROOM 2.89X3.05

TOILET 1.94X1.22

LIVING 4.26X4.16

### FIRST FLOOR PLAN



SECOND FLOOR PLAN



# **UNIT-16**

GROUND FLOOR PLAN



FIRST FLOOR PLAN



SECOND FLOOR PLAN



# **Unit-17**

GROUND FLOOR PLAN



SECOND FLOOR PLAN







## **UNIT-18**

GROUND FLOOR PLAN



### FIRST FLOOR PLAN



SECOND FLOOR PLAN



GROUND FLOOR PLAN

FIRST FLOOR PLAN

SECOND FLOOR PLAN







# **UNIT-20**

GROUND FLOOR PLAN



FIRST FLOOR PLAN



SECOND FLOOR PLAN



# Unit-21

GROUND FLOOR PLAN

FIRST FLOOR PLAN

SECOND FLOOR PLAN







# **UNIT-22**

GROUND FLOOR PLAN

FIRST FLOOR PLAN