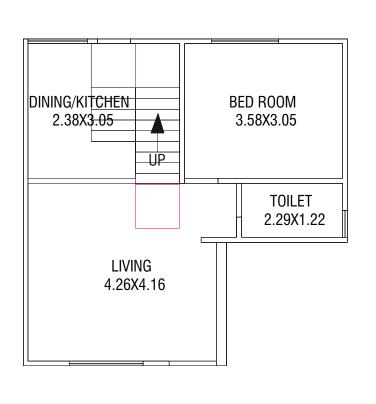

OR PLAN





### GROUND FLOOR PLAN



### FIRST FLOOR PLAN



### SECOND FLOOR PLAN



# Unit-09

### GROUND FLOOR PLAN



### FIRST FLOOR PLAN

BALCONY

BED ROOM

3.58X3.96

TOILET

BALCONY

1.83X1.84



# **UNIT-08**

### GROUND FLOOR PLAN



FIRST FLOOR PLAN



SECOND FLOOR PLAN



## **UNIT-10**

### GROUND FLOOR PLAN



### FIRST FLOOR PLAN





GROUND FLOOR PLAN



### FIRST FLOOR PLAN



SECOND FLOOR PLAN



## Unit-13

GROUND FLOOR PLAN



FIRST FLOOR PLAN



SECOND FLOOR PLAN



# **UNIT-12**

GROUND FLOOR PLAN



FIRST FLOOR PLAN



SECOND FLOOR PLAN



**UNIT-14** 

GROUND FLOOR PLAN



FIRST FLOOR PLAN



SECOND FLOOR PLAN



GROUND FLOOR PLAN

BED ROOM 2.89X3.05

TOILET 1.94X1.22

LIVING 4.26X4.16

### FIRST FLOOR PLAN



SECOND FLOOR PLAN



# **UNIT-16**

GROUND FLOOR PLAN



FIRST FLOOR PLAN



SECOND FLOOR PLAN



# **Unit-17**

GROUND FLOOR PLAN



SECOND FLOOR PLAN







## **UNIT-18**

GROUND FLOOR PLAN



### FIRST FLOOR PLAN



SECOND FLOOR PLAN



GROUND FLOOR PLAN

FIRST FLOOR PLAN

SECOND FLOOR PLAN







# **UNIT-20**

GROUND FLOOR PLAN



FIRST FLOOR PLAN



SECOND FLOOR PLAN



# Unit-21

GROUND FLOOR PLAN

FIRST FLOOR PLAN

SECOND FLOOR PLAN







# **UNIT-22**

GROUND FLOOR PLAN

FIRST FLOOR PLAN