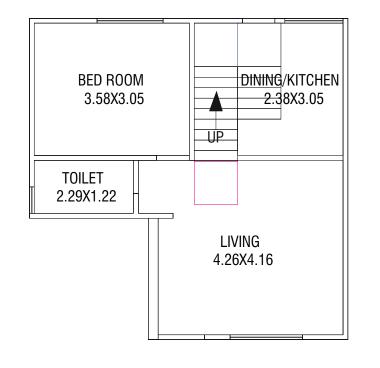

ommon areas for round-the-clock surveillance

### Leisure Amenities

• Landscaped Garden

- Senior Citizen Sitting Area
- Gazebo (Covered Seating)
- Children Play Area

# Layout Plan



### Unit-1

### GROUND FLOOR PLAN



### FIRST FLOOR PLAN



### SECOND FLOOR PLAN



# **UNIT-02**

#### GROUND FLOOR PLAN



### FIRST FLOOR PLAN





#### GROUND FLOOR PLAN



### FIRST FLOOR PLAN



### SECOND FLOOR PLAN



## Unit-05

#### GROUND FLOOR PLAN



### FIRST FLOOR PLAN

BED ROOM

3.58X3.96

BALCONY TOILET

1.83X1.84

BALCONY



SECOND FLOOR PLAN



# **UNIT-04**

GROUND FLOOR PLAN



FIRST FLOOR PLAN



SECOND FLOOR PLAN



**UNIT-06** 

GROUND FLOOR PLAN



### FIRST FLOOR PLAN





### GROUND FLOOR PLAN



### FIRST FLOOR PLAN



### SECOND FLOOR PLAN



# Unit-09

### GROUND FLOOR PLAN



### FIRST FLOOR PLAN

BALCONY

BED ROOM

3.58X3.96

TOILET

BALCONY

1.83X1.84



# **UNIT-08**

### GROUND FLOOR PLAN



FIRST FLOOR PLAN



SECOND FLOOR PLAN



## **UNIT-10**

### GROUND FLOOR PLAN



### FIRST FLOOR PLAN





GROUND FLOOR PLAN



### FIRST FLOOR PLAN



SECOND FLOOR PLAN



## Unit-13

GROUND FLOOR PLAN



FIRST FLOOR PLAN



SECOND FLOOR PLAN



# **UNIT-12**

GROUND FLOOR PLAN



FIRST FLOOR PLAN



SECOND FLOOR PLAN



**UNIT-14** 

GROUND FLOOR PLAN



FIRST FLOOR PLAN



SECOND FLOOR PLAN



GROUND FLOOR PLAN

BED ROOM 2.89X3.05

TOILET 1.94X1.22

LIVING 4.26X4.16

### FIRST FLOOR PLAN



SECOND FLOOR PLAN



# **UNIT-16**

GROUND FLOOR PLAN



FIRST FLOOR PLAN



SECOND FLOOR PLAN



# **Unit-17**

GROUND FLOOR PLAN



SECOND FLOOR PLAN







## **UNIT-18**

G