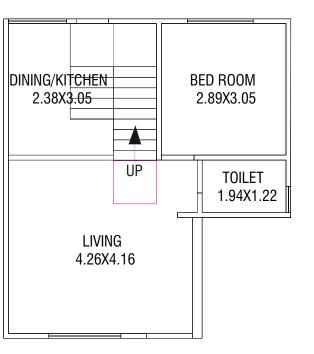

- Individual 3-Phase Electric Connection
- Water & Drainage Facility
- Termite Resistance Treatment

#### Security

 CCTV Cameras in common areas for round-the-clock surveillance

### Leisure Amenities

• Landscaped Garden

- Senior Citizen Sitting Area
- Gazebo (Covered Seating)
- Children Play Area

# Layout Plan



### Unit-1

### GROUND FLOOR PLAN



### FIRST FLOOR PLAN



### SECOND FLOOR PLAN



# **UNIT-02**

#### GROUND FLOOR PLAN



### FIRST FLOOR PLAN





#### GROUND FLOOR PLAN



### FIRST FLOOR PLAN



### SECOND FLOOR PLAN



## Unit-05

#### GROUND FLOOR PLAN



### FIRST FLOOR PLAN

BED ROOM

3.58X3.96

BALCONY TOILET

1.83X1.84

BALCONY



SECOND FLOOR PLAN



# **UNIT-04**

GROUND FLOOR PLAN



FIRST FLOOR PLAN



SECOND FLOOR PLAN



**UNIT-06** 

GROUND FLOOR PLAN



### FIRST FLOOR PLAN





### GROUND FLOOR PLAN



### FIRST FLOOR PLAN



### SECOND FLOOR PLAN



# Unit-09

### GROUND FLOOR PLAN



### FIRST FLOOR PLAN

BALCONY

BED ROOM

3.58X3.96

TOILET

BALCONY

1.83X1.84



# **UNIT-08**

### GROUND FLOOR PLAN



FIRST FLOOR PLAN



SECOND FLOOR PLAN



## **UNIT-10**

### GROUND FLOOR PLAN



### FIRST FLOOR PLAN





GROUND FLOOR PLAN



### FIRST FLOOR PLAN



SECOND FLOOR PLAN



## Unit-13

GROUND FLOOR PLAN



FIRST FLOOR PLAN



SECOND FLOOR PLAN



# **UNIT-12**

GROUND FLOOR PLAN



FIRST FLOOR PLAN



SECOND FLOOR PLAN



**UNIT-14** 

GROUND FLOOR PLAN



FIRST FLOOR PLAN



SECOND FLOOR PLAN



GROUND FLOOR PLAN

BED ROOM 2.89X3.05

TOILET 1.94X1.22

LIVING 4.26X4.16

### FIRST FLOOR PLAN



SECOND FLOOR PLAN



# **UNIT-16**

GROU