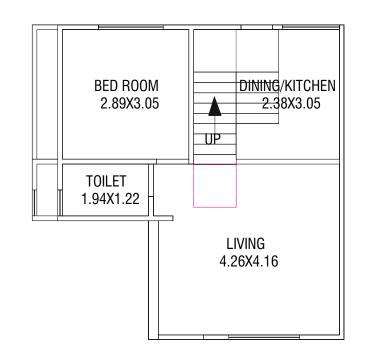

PLAN





#### GROUND FLOOR PLAN



### FIRST FLOOR PLAN



### SECOND FLOOR PLAN



## Unit-05

#### GROUND FLOOR PLAN



### FIRST FLOOR PLAN

BED ROOM

3.58X3.96

BALCONY TOILET

1.83X1.84

BALCONY



SECOND FLOOR PLAN



# **UNIT-04**

GROUND FLOOR PLAN



FIRST FLOOR PLAN



SECOND FLOOR PLAN



**UNIT-06** 

GROUND FLOOR PLAN



### FIRST FLOOR PLAN





### GROUND FLOOR PLAN



### FIRST FLOOR PLAN



### SECOND FLOOR PLAN



# Unit-09

### GROUND FLOOR PLAN



### FIRST FLOOR PLAN

BALCONY

BED ROOM

3.58X3.96

TOILET

BALCONY

1.83X1.84



# **UNIT-08**

### GROUND FLOOR PLAN



FIRST FLOOR PLAN



SECOND FLOOR PLAN



## **UNIT-10**

### GROUND FLOOR PLAN



### FIRST FLOOR PLAN





GROUND FLOOR PLAN



### FIRST FLOOR PLAN



SECOND FLOOR PLAN



## Unit-13

GROUND FLOOR PLAN



FIRST FLOOR PLAN



SECOND FLOOR PLAN



# **UNIT-12**

GROUND FLOOR PLAN



FIRST FLOOR PLAN



SECOND FLOOR PLAN



**UNIT-14** 

GROUND FLOOR PLAN



FIRST FLOOR PLAN



SECOND FLOOR PLAN



GROUND FLOOR PLAN

BED ROOM 2.89X3.05

TOILET 1.94X1.22

LIVING 4.26X4.16

### FIRST FLOOR PLAN



SECOND FLOOR PLAN



# **UNIT-16**

GROUND FLOOR PLAN



FIRST FLOOR PLAN



SECOND FLOOR PLAN



# **Unit-17**

GROUND FLOOR PLAN



SECOND FLOOR PLAN







## **UNIT-18**

GROUND FLOOR PLAN



### FIRST FLOOR PLAN



SECOND FLOOR PLAN



GROUND FLOOR PLAN

FIRST FLOOR PLAN

SECOND FLOOR PLAN







# **UNIT-20**

GROUND FLOOR PLAN



FIRST FLOOR PLAN



SECOND FLOOR PLAN



# Unit-21

GROUND FLOOR PLAN

FIRST FLOOR PLAN

SECOND FLOOR PLAN







# **UNIT-22**

GROUND FLOOR PLAN

FIRST FLOOR PLAN