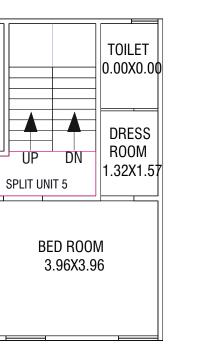

## Unit-05

### FIRST FLOOR PLAN

BED ROOM

3.58X3.96

BALCONY TOILET

1.83X1.84

BALCONY

SECOND FLOOR PLAN