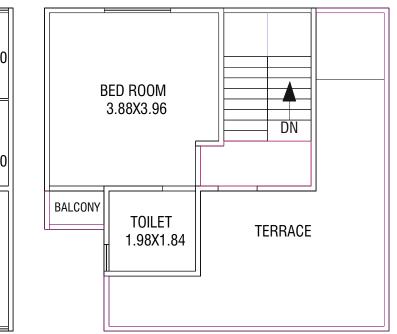

SECOND FLOOR PLAN



## Unit-13

GROUND FLOOR PLAN



FIRST FLOOR PLAN



SECOND FLOOR PLAN



# **UNIT-12**

GROUND FLOOR PLAN



FIRST FLOOR PLAN



SECOND FLOOR PLAN



**UNIT-14** 

GROUND FLOOR PLAN



FIRST FLOOR PLAN



SECOND FLOOR PLAN



GROUND FLOOR PLAN

BED ROOM 2.89X3.05

TOILET 1.94X1.22

LIVING 4.26X4.16

### FIRST FLOOR PLAN



SECOND FLOOR PLAN



# **UNIT-16**

GROUND FLOOR PLAN



FIRST FLOOR PLAN



SECOND FLOOR PLAN



# **Unit-17**

GROUND FLOOR PLAN



SECOND FLOOR PLAN







## **UNIT-18**

GROUND FLOOR PLAN



### FIRST FLOOR PLAN



SECOND FLOOR PLAN



GROUND FLOOR PLAN

FIRST FLOOR PLAN

SECOND FLOOR PLAN







# **UNIT-20**

GROUND FLOOR PLAN



FIRST FLOOR PLAN



SECOND FLOOR PLAN



# Unit-21

GROUND FLOOR PLAN

FIRST FLOOR PLAN

SECOND FLOOR PLAN







# **UNIT-22**

GROUND FLOOR PLAN

FIRST FLOOR PLAN