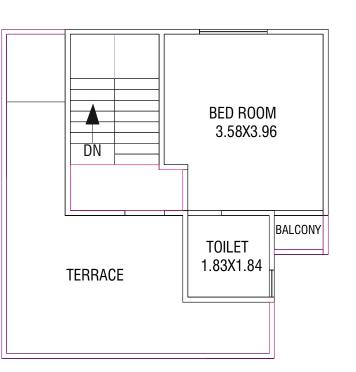

Area

# Layout Plan



### Unit-1

### GROUND FLOOR PLAN



### FIRST FLOOR PLAN



### SECOND FLOOR PLAN



# **UNIT-02**

#### GROUND FLOOR PLAN



### FIRST FLOOR PLAN





#### GROUND FLOOR PLAN



### FIRST FLOOR PLAN



### SECOND FLOOR PLAN



## Unit-05

#### GROUND FLOOR PLAN



### FIRST FLOOR PLAN

BED ROOM

3.58X3.96

BALCONY TOILET

1.83X1.84

BALCONY



SECOND FLOOR PLAN



# **UNIT-04**

GROUND FLOOR PLAN



FIRST FLOOR PLAN



SECOND FLOOR PLAN



**UNIT-06** 

GROUND FLOOR PLAN



### FIRST FLOOR PLAN





### GROUND FLOOR PLAN



### FIRST FLOOR PLAN



### SECOND FLOOR PLAN



# Unit-09

### GROUND FLOOR PLAN



### FIRST FLOOR PLAN

BALCONY

BED ROOM

3.58X3.96

TOILET

BALCONY

1.83X1.84



# **UNIT-08**

### GROUND FLOOR PLAN



FIRST FLOOR PLAN



SECOND FLOOR PLAN



## **UNIT-10**

### GROUND FLOOR PLAN



### FIRST FLOOR PLAN





GROUND FLOOR PLAN



### FIRST FLOOR PLAN



SECOND FLOOR PLAN



## Unit-13

GROUND FLOOR PLAN



FIRST FLOOR PLAN



SECOND FLOOR PLAN



# **UNIT-12**

GROUND FLOOR PLAN



FIRST FLOOR PLAN



SECOND FLOOR PLAN



**UNIT-14** 

GROUND FLOOR PLAN



FIRST FLOOR PLAN



SECOND FLOOR PLAN



GROUND FLOOR PLAN

BED ROOM 2.89X3.05

TOILET 1.94X1.22

LIVING 4.26X4.16

### FIRST FLOOR PLAN



SECOND FLOOR PLAN



# **UNIT-16**

GROUND FLOOR PLAN



FIRST FLOOR PLAN



SECOND FLOOR PLAN



# **Unit-17**

GROUND FLOOR PLAN



SECOND FLOOR PLAN







## **UNIT-18**

GROUND FLOOR PLAN



### FIRST FLOOR PLAN



SECOND FLOOR PLAN



GROUND FLOOR PLAN

FIRST FLOOR PLAN

SECOND FLOOR PLAN







# **UNIT-20**

GROUND FLOOR PLAN