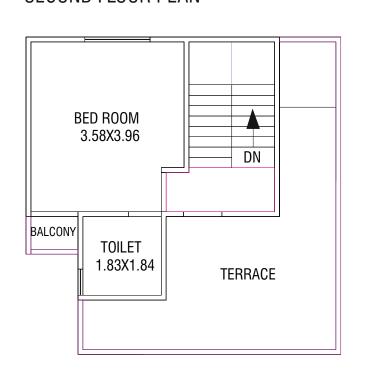

t

#### Security

 CCTV Cameras in common areas for round-the-clock surveillance

### Leisure Amenities

• Landscaped Garden

- Senior Citizen Sitting Area
- Gazebo (Covered Seating)
- Children Play Area

# Layout Plan



### Unit-1

### GROUND FLOOR PLAN



### FIRST FLOOR PLAN



### SECOND FLOOR PLAN



# **UNIT-02**

#### GROUND FLOOR PLAN



### FIRST FLOOR PLAN





#### GROUND FLOOR PLAN



### FIRST FLOOR PLAN



### SECOND FLOOR PLAN



## Unit-05

#### GROUND FLOOR PLAN



### FIRST FLOOR PLAN

BED ROOM

3.58X3.96

BALCONY TOILET

1.83X1.84

BALCONY



SECOND FLOOR PLAN



# **UNIT-04**

GROUND FLOOR PLAN



FIRST FLOOR PLAN



SECOND FLOOR PLAN



**UNIT-06** 

GROUND FLOOR PLAN



### FIRST FLOOR PLAN





### GROUND FLOOR PLAN



### FIRST FLOOR PLAN



### SECOND FLOOR PLAN



# Unit-09

### GROUND FLOOR PLAN



### FIRST FLOOR PLAN

BALCONY

BED ROOM

3.58X3.96

TOILET

BALCONY

1.83X1.84



# **UNIT-08**

### GROUND FLOOR PLAN



FIRST FLOOR PLAN



SECOND FLOOR PLAN



## **UNIT-10**

### GROUND FLOOR PLAN



### FIRST FLOOR PLAN





GROUND FLOOR PLAN



### FIRST FLOOR PLAN



SECOND FLOOR PLAN



## Unit-13

GROUND FLOOR PLAN



FIRST FLOOR PLAN



SECOND FLOOR PLAN



# **UNIT-12**

GROUND FLOOR PLAN



FIRST FLOOR PLAN



SECOND FLOOR PLAN



**UNIT-14** 

GROUND FLOOR PLAN



FIRST FLOOR PLAN



SECOND FLOOR PLAN



GROUND FLOOR PLAN

BED ROOM 2.89X3.05

TOILET 1.94X1.22

LIVING 4.26X4.16

### FIRST FLOOR PLAN



SECOND FLOOR PLAN



# **UNIT-16**

GROUND FLOOR PLAN



FIRST FLOOR PLAN



SECOND FLOOR PLAN



# **Unit-17**

GROUND FLOOR PLAN



SECOND