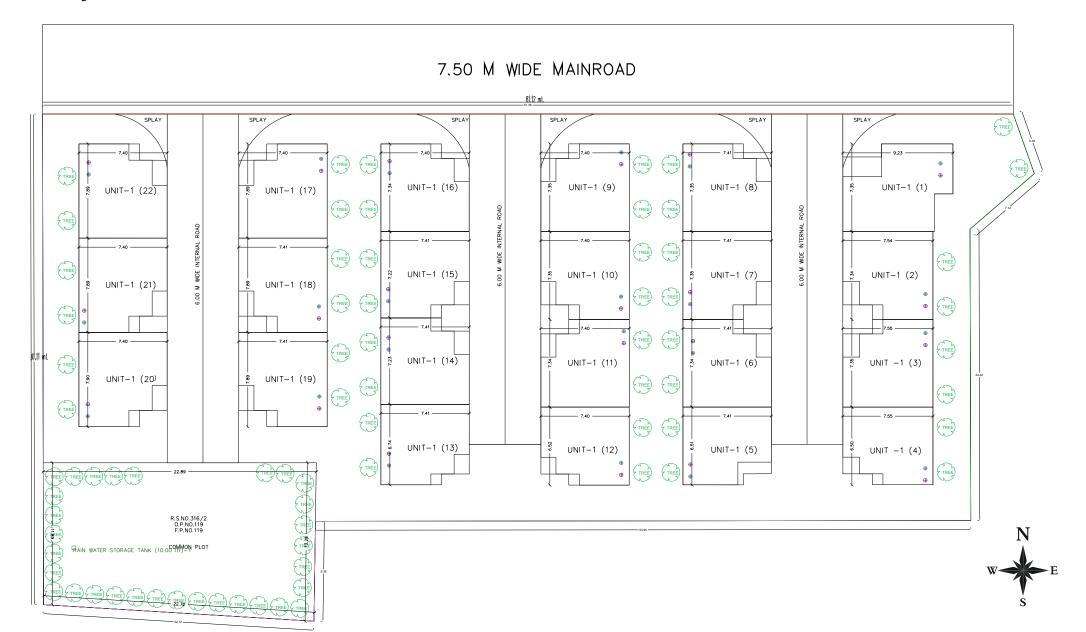

with sufficient electrical points as

per architect's plan

Water Supply: 24 hours water supply through overhead & underground tank of sufficient size.

### Valve Added Amenities

#### Aesthetics

- Elegant Society Entrance Gate
- Decorative Compound Wall as per Architect's Design
- Number Plate to maintain the uniformity of the project

#### Infrastructure

- Tremix Concrete / Heavy Paver Block internal road with designer street lights
- Underground Cabling for electricity

- Individual 3-Phase Electric Connection
- Water & Drainage Facility
- Termite Resistance Treatment

#### Security

 CCTV Cameras in common areas for round-the-clock surveillance

### Leisure Amenities

• Landscaped Garden

- Senior Citizen Sitting Area
- Gazebo (Covered Seating)
- Children Play Area

# Layout Plan



### Unit-1

### GROUND FLOOR PLAN



### FIRST FLOOR PLAN



### SECOND FLOOR PLAN



# **UNIT-02**

#### GROUND FLOOR PLAN



### FIRST FLOOR PLAN





#### GROUND FLOOR PLAN



### FIRST FLOOR PLAN



### SECOND FLOOR PLAN



## Unit-05

#### GROUND FLOOR PLAN



### FIRST FLOOR PLAN

BED ROOM

3.58X3.96

BALCONY TOILET

1.83X1.84

BALCONY



SECOND FLOOR PLAN



# **UNIT-04**

GROUND FLOOR PLAN



FIRST FLOOR PLAN



SECOND FLOOR PLAN



**UNIT-06** 

GROUND FLOOR PLAN



### FIRST FLOOR PLAN





### GROUND FLOOR PLAN



### FIRST FLOOR PLAN



### SECOND FLOOR PLAN



# Unit-09

### GROUND FLOOR PLAN



### FIRST FLOOR PLAN

BALCONY

BED ROOM

3.58X3.96

TOILET

BALCONY

1.83X1.84



# **UNIT-08**

### GROUND FLOOR PLAN



FIRST FLOOR PLAN



SECOND FLOOR PLAN



## **UNIT-10**

###