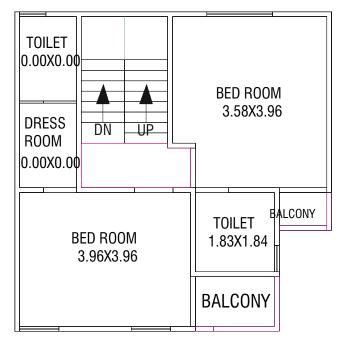

# **UNIT-04**

GROUND FLOOR PLAN

FIRST FLOOR PLAN

SECOND FLOOR PLAN

**UNIT-06** 

GROUND FLOOR PLAN