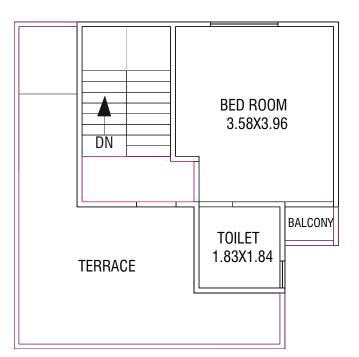

FIRST FLOOR PLAN



### SECOND FLOOR PLAN



# Unit-09

### GROUND FLOOR PLAN



### FIRST FLOOR PLAN

BALCONY

BED ROOM

3.58X3.96

TOILET

BALCONY

1.83X1.84



# **UNIT-08**

### GROUND FLOOR PLAN



FIRST FLOOR PLAN



SECOND FLOOR PLAN



## **UNIT-10**

### GROUND FLOOR PLAN



### FIRST FLOOR PLAN





GROUND FLOOR PLAN



### FIRST FLOOR PLAN



SECOND FLOOR PLAN



## Unit-13

GROUND FLOOR PLAN



FIRST FLOOR PLAN



SECOND FLOOR PLAN



# **UNIT-12**

GROUND FLOOR PLAN



FIRST FLOOR PLAN



SECOND FLOOR PLAN



**UNIT-14** 

GROUND FLOOR PLAN



FIRST FLOOR PLAN



SECOND FLOOR PLAN



GROUND FLOOR PLAN

BED ROOM 2.89X3.05

TOILET 1.94X1.22

LIVING 4.26X4.16

### FIRST FLOOR PLAN



SECOND FLOOR PLAN



# **UNIT-16**

GROUND FLOOR PLAN



FIRST FLOOR PLAN



SECOND FLOOR PLAN



# **Unit-17**

GROUND FLOOR PLAN



SECOND FLOOR PLAN







## **UNIT-18**

GROUND FLOOR PLAN



### FIRST FLOOR PLAN



SECOND FLOOR PLAN



GROUND FLOOR PLAN

FIRST FLOOR PLAN

SECOND FLOOR PLAN







# **UNIT-20**

GROUND FLOOR PLAN



FIRST FLOOR PLAN



SECOND FLOOR PLAN



# Unit-21

GROUND FLOOR PLAN

FIRST FLOOR PLAN

SECOND FLOOR PLAN







# **UNIT-22**

GROUND FLOOR PLAN

FIRST FLOOR PLAN