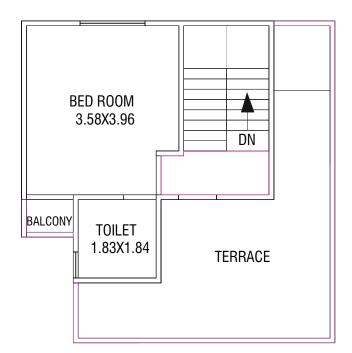

te
- Decorative Compound Wall as per Architect's Design
- Number Plate to maintain the uniformity of the project

#### Infrastructure

- Tremix Concrete / Heavy Paver Block internal road with designer street lights
- Underground Cabling for electricity

- Individual 3-Phase Electric Connection
- Water & Drainage Facility
- Termite Resistance Treatment

#### Security

 CCTV Cameras in common areas for round-the-clock surveillance

### Leisure Amenities

• Landscaped Garden

- Senior Citizen Sitting Area
- Gazebo (Covered Seating)
- Children Play Area

# Layout Plan



### Unit-1

### GROUND FLOOR PLAN



### FIRST FLOOR PLAN



### SECOND FLOOR PLAN



# **UNIT-02**

#### GROUND FLOOR PLAN



### FIRST FLOOR PLAN





#### GROUND FLOOR PLAN



### FIRST FLOOR PLAN



### SECOND FLOOR PLAN



## Unit-05

#### GROUND FLOOR PLAN



### FIRST FLOOR PLAN

BED ROOM

3.58X3.96

BALCONY TOILET

1.83X1.84

BALCONY



SECOND FLOOR PLAN



# **UNIT-04**

GROUND FLOOR PLAN



FIRST FLOOR PLAN



SECOND FLOOR PLAN



**UNIT-06** 

GROUND FLOOR PLAN



### FIRST FLOOR PLAN





### GROUND FLOOR PLAN



### FIRST FLOOR PLAN



### SECOND FLOOR PLAN



# Unit-09

### GROUND FLOOR PLAN



### FIRST FLOOR PLAN

BALCONY

BED ROOM

3.58X3.96

TOILET

BALCONY

1.83X1.84



# **UNIT-08**

### GROUND FLOOR PLAN



FIRST FLOOR PLAN



SECOND FLOOR PLAN



## **UNIT-10**

### GROUND FLOOR PLAN



### FIRST FLOOR PLAN





GROUND FLOOR PLAN



### FIRST FLOOR PLAN



SECOND FLOOR PLAN



## Unit-13

GROUND FLOOR PLAN



FIRST FLOOR PLAN



SECOND FLOOR PLAN



# **UNIT-12**

GROUND FLOOR PLAN



FIRS