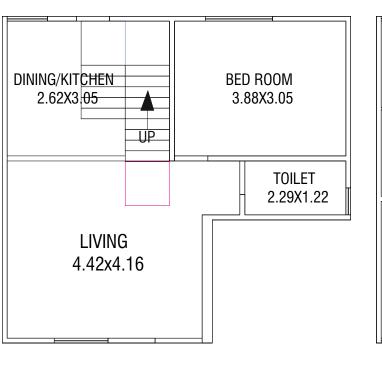

FIRST FLOOR PLAN



SECOND FLOOR PLAN



# **UNIT-12**

GROUND FLOOR PLAN



FIRST FLOOR PLAN



SECOND FLOOR PLAN



**UNIT-14** 

GROUND FLOOR PLAN



FIRST FLOOR PLAN



SECOND FLOOR PLAN



GROUND FLOOR PLAN

BED ROOM 2.89X3.05

TOILET 1.94X1.22

LIVING 4.26X4.16

### FIRST FLOOR PLAN



SECOND FLOOR PLAN



# **UNIT-16**

GROUND FLOOR PLAN



FIRST FLOOR PLAN



SECOND FLOOR PLAN



# **Unit-17**

GROUND FLOOR PLAN



SECOND FLOOR PLAN







## **UNIT-18**

GROUND FLOOR PLAN



### FIRST FLOOR PLAN



SECOND FLOOR PLAN



GROUND FLOOR PLAN

FIRST FLOOR PLAN

SECOND FLOOR PLAN







# **UNIT-20**

GROUND FLOOR PLAN



FIRST FLOOR PLAN



SECOND FLOOR PLAN



# Unit-21

GROUND FLOOR PLAN

FIRST FLOOR PLAN

SECOND FLOOR PLAN







# **UNIT-22**

GROUND FLOOR PLAN

FIRST FLOOR PLAN