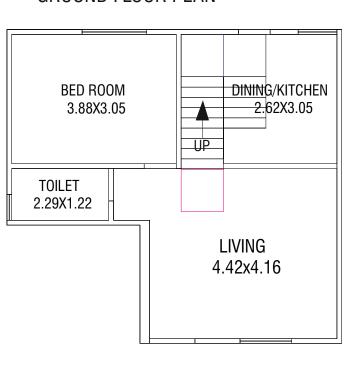

## **UNIT-10**

### GROUND FLOOR PLAN



### FIRST FLOOR PLAN





GROUND FLOOR PLAN



### FIRST FLOOR PLAN



SECOND FLOOR PLAN



## Unit-13

GROUND FLOOR PLAN



FIRST FLOOR PLAN



SECOND FLOOR PLAN



# **UNIT-12**

GROUND FLOOR PLAN



FIRST FLOOR PLAN



SECOND FLOOR PLAN



**UNIT-14** 

GROUND FLOOR PLAN



FIRST FLOOR PLAN



SECOND FLOOR PLAN



GROUND FLOOR PLAN

BED ROOM 2.89X3.05

TOILET 1.94X1.22

LIVING 4.26X4.16

### FIRST FLOOR PLAN



SECOND FLOOR PLAN



# **UNIT-16**

GROUND FLOOR PLAN



FIRST FLOOR PLAN



SECOND FLOOR PLAN



# **Unit-17**

GROUND FLOOR PLAN



SECOND FLOOR PLAN







## **UNIT-18**

GROUND FLOOR PLAN



### FIRST FLOOR PLAN



SECOND FLOOR PLAN



GROUND FLOOR PLAN

FIRST FLOOR PLAN

SECOND FLOOR PLAN







# **UNIT-20**

GROUND FLOOR PLAN



FIRST FLOOR PLAN



SECOND FLOOR PLAN



# Unit-21

GROUND FLOOR PLAN

FIRST FLOOR PLAN

SECOND FLOOR PLAN







# **UNIT-22**

GROUND FLOOR PLAN

FIRST FLOOR PLAN