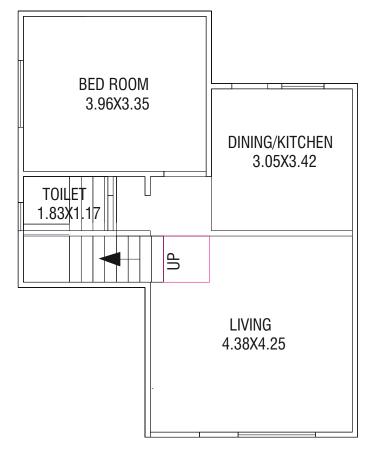

s

per architect's plan

Water Supply: 24 hours water supply through overhead & underground tank of sufficient size.

### Valve Added Amenities

#### Aesthetics

- Elegant Society Entrance Gate
- Decorative Compound Wall as per Architect's Design
- Number Plate to maintain the uniformity of the project

#### Infrastructure

- Tremix Concrete / Heavy Paver Block internal road with designer street lights
- Underground Cabling for electricity

- Individual 3-Phase Electric Connection
- Water & Drainage Facility
- Termite Resistance Treatment

#### Security

 CCTV Cameras in common areas for round-the-clock surveillance

### Leisure Amenities

• Landscaped Garden

- Senior Citizen Sitting Area
- Gazebo (Covered Seating)
- Children Play Area

# Layout Plan



### Unit-1

### GROUND FLOOR PLAN



### FIRST FLOOR PLAN



### SECOND FLOOR PLAN



# **UNIT-02**

#### GROUND FLOOR PLAN



### FIRST FLOOR PLAN





#### GROUND FLOOR PLAN



### FIRST FLOOR PLAN



### SECOND FLOOR PLAN



## Unit-05

#### GROUND FLOOR PLAN



### FIRST FLOOR PLAN

BED ROOM

3.58X3.96

BALCONY TOILET

1.83X1.84

BALCONY



SECOND FLOOR PLAN



# **UNIT-04**

GROUND FLOOR PLAN



FIRST FLOOR PLAN



SECOND FLOOR PLAN



**UNIT-06** 

GROUND FLOOR PLAN



### FIRST FLOOR PLAN





### GROUND FLOOR PLAN



### FIRST FLOOR PLAN



### SECOND FLOOR PLAN



# Unit-09

### GROUND FLOOR PLAN



### FIRST FLOOR PLAN

BALCONY

BED ROOM

3.58X3.96

TOILET

BALCONY

1.83X1.84



# **UNIT-08**

### GROUND FLOOR PLAN



FIRST FLOOR PLAN



SECOND FLOOR PLAN



## **UNIT-10**

### GROUND FLOOR PLAN



### FIRST FLOOR