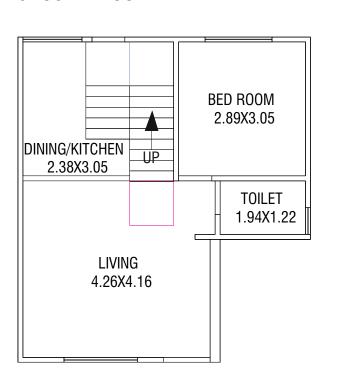

### GROUND FLOOR PLAN

GROUND FLOOR PLAN

BED ROOM 2.89X3.05

TOILET 1.94X1.22

LIVING 4.26X4.16