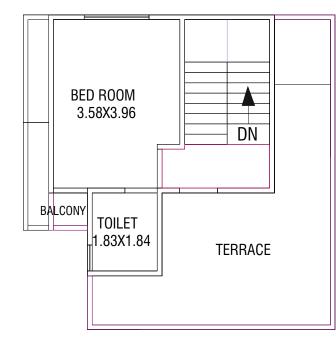

### FIRST FLOOR PLAN

### FIRST FLOOR PLAN

BED ROOM

3.58X3.96

BALCONY TOILET

1.83X1.84

BALCONY

SECOND FLOOR PLAN