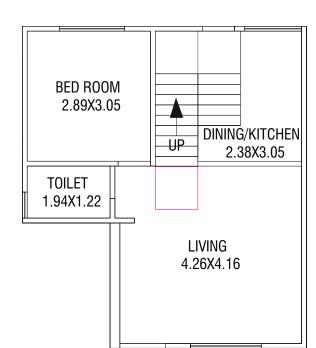

### GROUND FLOOR PLAN

GROUND FLOOR PLAN

BED ROOM 2.89X3.05

TOILET 1.94X1.22

LIVING 4.26X4.16