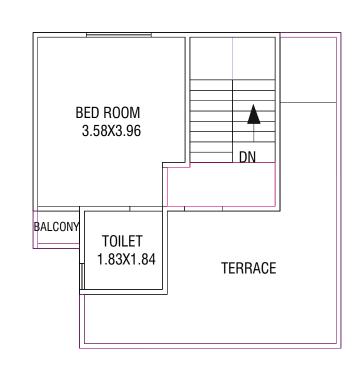

GROUND FLOOR PLAN



### FIRST FLOOR PLAN





### GROUND FLOOR PLAN



### FIRST FLOOR PLAN



### SECOND FLOOR PLAN



# Unit-09

### GROUND FLOOR PLAN



### FIRST FLOOR PLAN

BALCONY

BED ROOM

3.58X3.96

TOILET

BALCONY

1.83X1.84



# **UNIT-08**

### GROUND FLOOR PLAN



FIRST FLOOR PLAN



SECOND FLOOR PLAN



## **UNIT-10**

### GROUND FLOOR PLAN



### FIRST FLOOR PLAN





GROUND FLOOR PLAN



### FIRST FLOOR PLAN



SECOND FLOOR PLAN



## Unit-13

GROUND FLOOR PLAN



FIRST FLOOR PLAN



SECOND FLOOR PLAN



# **UNIT-12**

GROUND FLOOR PLAN



FIRST FLOOR PLAN



SECOND FLOOR PLAN



**UNIT-14** 

GROUND FLOOR PLAN



FIRST FLOOR PLAN



SECOND FLOOR PLAN



GROUND FLOOR PLAN

BED ROOM 2.89X3.05

TOILET 1.94X1.22

LIVING 4.26X4.16

### FIRST FLOOR PLAN



SECOND FLOOR PLAN



# **UNIT-16**

GROUND FLOOR PLAN



FIRST FLOOR PLAN



SECOND FLOOR PLAN



# **Unit-17**

GROUND FLOOR PLAN



SECOND FLOOR PLAN







## **UNIT-18**

GROUND FLOOR PLAN



### FIRST FLOOR PLAN



SECOND FLOOR PLAN



GROUND FLOOR PLAN

FIRST FLOOR PLAN

SECOND FLOOR PLAN







# **UNIT-20**

GROUND FLOOR PLAN



FIRST FLOOR PLAN



SECOND FLOOR PLAN



# Unit-21

GROUND FLOOR PLAN

FIRST FLOOR PLAN

SECOND FLOOR PLAN







# **UNIT-22**

GROUND FLOOR PLAN

FIRST FLOOR PLAN