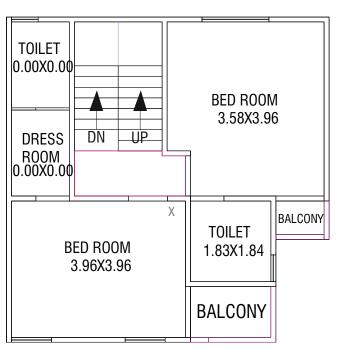

IRST FLOOR PLAN



### SECOND FLOOR PLAN



# **UNIT-02**

#### GROUND FLOOR PLAN



### FIRST FLOOR PLAN





#### GROUND FLOOR PLAN



### FIRST FLOOR PLAN



### SECOND FLOOR PLAN



## Unit-05

#### GROUND FLOOR PLAN



### FIRST FLOOR PLAN

BED ROOM

3.58X3.96

BALCONY TOILET

1.83X1.84

BALCONY



SECOND FLOOR PLAN



# **UNIT-04**

GROUND FLOOR PLAN



FIRST FLOOR PLAN



SECOND FLOOR PLAN



**UNIT-06** 

GROUND FLOOR PLAN



### FIRST FLOOR PLAN





### GROUND FLOOR PLAN



### FIRST FLOOR PLAN



### SECOND FLOOR PLAN



# Unit-09

### GROUND FLOOR PLAN



### FIRST FLOOR PLAN

BALCONY

BED ROOM

3.58X3.96

TOILET

BALCONY

1.83X1.84



# **UNIT-08**

### GROUND FLOOR PLAN



FIRST FLOOR PLAN



SECOND FLOOR PLAN



## **UNIT-10**

### GROUND FLOOR PLAN



### FIRST FLOOR PLAN





GROUND FLOOR PLAN



### FIRST FLOOR PLAN



SECOND FLOOR PLAN



## Unit-13

GROUND FLOOR PLAN



FIRST FLOOR PLAN



SECOND FLOOR PLAN



# **UNIT-12**

GROUND FLOOR PLAN



FIRST FLOOR PLAN



SECOND FLOOR PLAN



**UNIT-14** 

GROUND FLOOR PLAN



FIRST FLOOR PLAN



SECOND FLOOR PLAN



GROUND FLOOR PLAN

BED ROOM 2.89X3.05

TOILET 1.94X1.22

LIVING 4.26X4.16

### FIRST FLOOR PLAN



SECOND FLOOR PLAN



# **UNIT-16**

GROUND FLOOR PLAN



FIRST FLOOR PLAN



SECOND FLOOR PLAN



# **Unit-17**

GROUND FLOOR PLAN



SECOND FLOOR PLAN







## **UNIT-18**

GROUND FLOOR PLAN



### FIRST FLOOR PLAN



SECOND FLOOR PLAN



GROUND FLOOR PLAN

FIRST FLOOR PLAN

SECOND FLOOR PLAN







# **UNIT-20**

GROUND FLOOR PLAN



FIRST FLOOR PLAN



SECOND FLOOR PLAN



# Unit-21

GROUND FLOOR