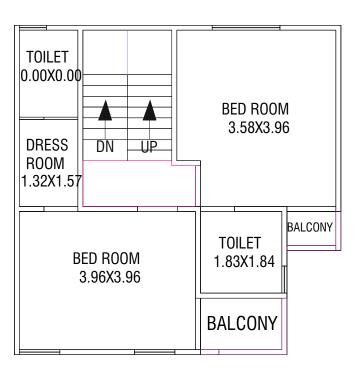

ing)
- Children Play Area

# Layout Plan



### Unit-1

### GROUND FLOOR PLAN



### FIRST FLOOR PLAN



### SECOND FLOOR PLAN



# **UNIT-02**

#### GROUND FLOOR PLAN



### FIRST FLOOR PLAN





#### GROUND FLOOR PLAN



### FIRST FLOOR PLAN



### SECOND FLOOR PLAN



## Unit-05

#### GROUND FLOOR PLAN



### FIRST FLOOR PLAN

BED ROOM

3.58X3.96

BALCONY TOILET

1.83X1.84

BALCONY



SECOND FLOOR PLAN



# **UNIT-04**

GROUND FLOOR PLAN



FIRST FLOOR PLAN



SECOND FLOOR PLAN



**UNIT-06** 

GROUND FLOOR PLAN



### FIRST FLOOR PLAN





### GROUND FLOOR PLAN



### FIRST FLOOR PLAN



### SECOND FLOOR PLAN



# Unit-09

### GROUND FLOOR PLAN



### FIRST FLOOR PLAN

BALCONY

BED ROOM

3.58X3.96

TOILET

BALCONY

1.83X1.84



# **UNIT-08**

### GROUND FLOOR PLAN



FIRST FLOOR PLAN



SECOND FLOOR PLAN



## **UNIT-10**

### GROUND FLOOR PLAN



### FIRST FLOOR PLAN





GROUND FLOOR PLAN



### FIRST FLOOR PLAN



SECOND FLOOR PLAN



## Unit-13

GROUND FLOOR PLAN



FIRST FLOOR PLAN



SECOND FLOOR PLAN



# **UNIT-12**

GROUND FLOOR PLAN



FIRST FLOOR PLAN



SECOND FLOOR PLAN



**UNIT-14** 

GROUND FLOOR PLAN



FIRST FLOOR PLAN



SECOND FLOOR PLAN



GROUND FLOOR PLAN

BED ROOM 2.89X3.05

TOILET 1.94X1.22

LIVING 4.26X4.16

### FIRST FLOOR PLAN



SECOND FLOOR PLAN



# **UNIT-16**

GROUND FLOOR PLAN



FIRST FLOOR PLAN



SECOND FLOOR PLAN



# **Unit-17**

GROUND FLOOR PLAN



SECOND FLOOR PLAN







## **UNIT-18**

GROUND FLOOR PLAN



### FIRST FLOOR PLAN



SECOND FLOOR PLAN



GROUND FLOOR PLAN

FIRST FLOOR PLAN

SECOND FLOOR PLAN







# **UNIT-20**