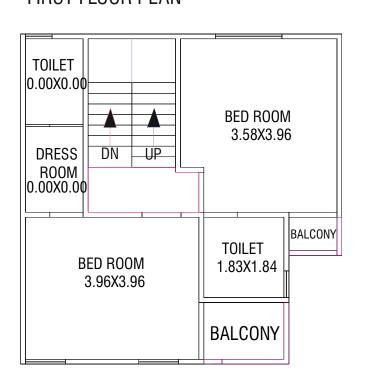

### FIRST FLOOR PLAN

BED ROOM

3.58X3.96

BALCONY TOILET

1.83X1.84

BALCONY

SECOND FLOOR PLAN