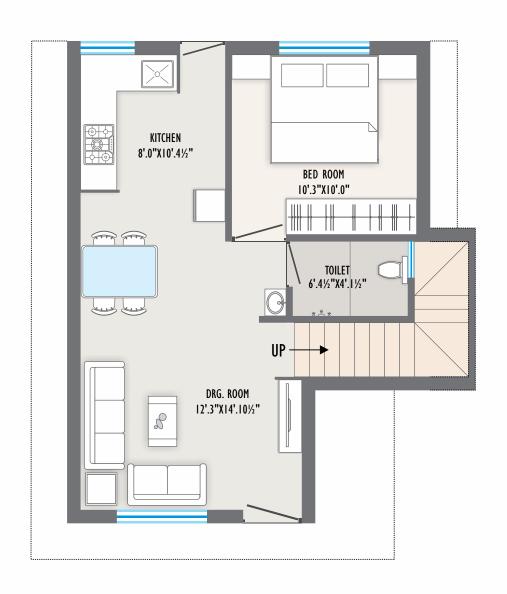

GROUND CONSTRUCTION AREA - 1500 SQ.FT FLOOR PLAN CARPET AREA - 1160 SQ.FT MIN. PLOT AREA -1281 SQ.FT

BED ROOM

11'.6"X13'.4½"

TOILET 7'.0"X5'.0"

BED ROOM 10'.10½"X 10'.0"

6'.4½"X4'.1½"

FIRST FLOOR PLAN

KITCHEN

8'.10½"X10'.4½"

DRG. ROOM

13'.9"X14'.10½"

98

FLOOR PLAN

GROUND CONSTRUCTION AREA - 1527 SQ.FT CARPET AREA - 1175 SQ.FT MIN. PLOT AREA -1958 SQ.FT

GROUND CONSTRUCTION AREA - 1662 SQ.FT FLOOR PLAN CARPET AREA - 1342 SQ.FT MIN. PLOT AREA -1637 SQ.FT