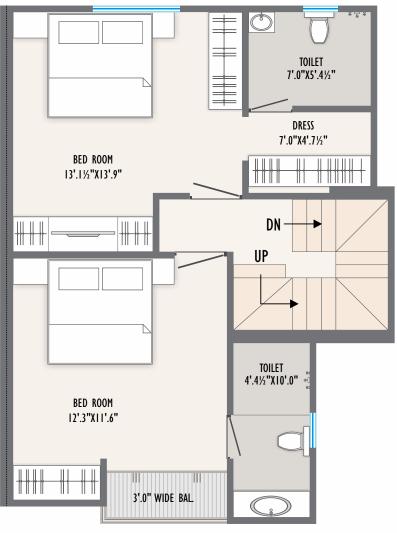

GROUND FLOOR PLAN

CONSTRUCTION AREA - 1393 SQ.FT CARPET AREA - 1124 SQ.FT MIN. PLOT AREA - 770 SQ.FT

FIRST FLOOR PLAN

TOILET 6'.0"X7'.4½" BED ROOM 16'.1½"X13'.4½" DRESS 6'.0"X5'.7½" BED ROOM 14'.3"X14'.10½" TOILET 4'.4½"X9'.0"