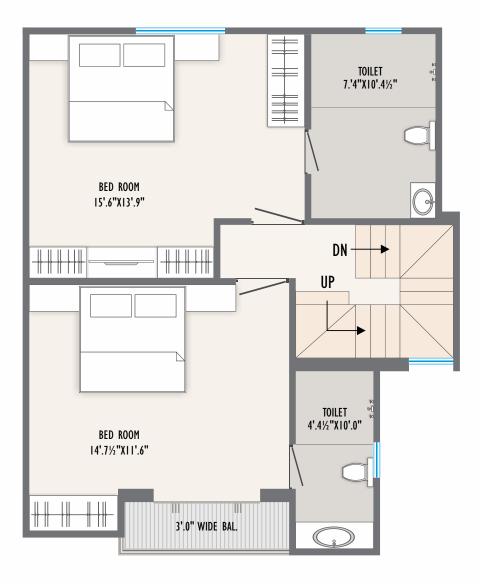

GROUND CONSTRUCTION AREA - 1500 SQ.FT FLOOR PLAN CARPET AREA - 1160 SQ.FT MIN. PLOT AREA -1281 SQ.FT

BED ROOM

11'.6"X13'.4½"

TOILET 7'.0"X5'.0"

BED ROOM 10'.10½"X 10'.0"

6'.4½"X4'.1½"

FIRST FLOOR PLAN

KITCHEN