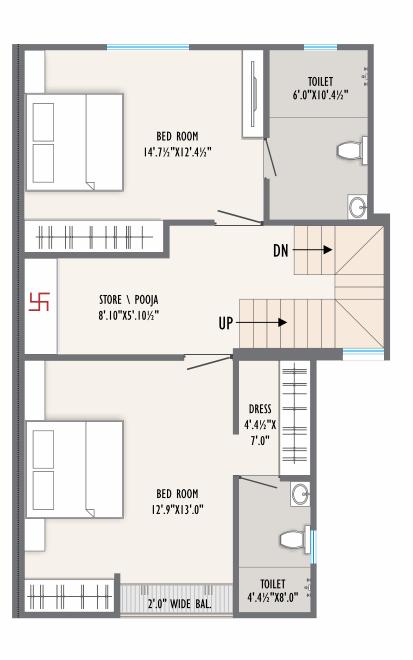

GROUND FLOOR PLAN

CONSTRUCTION AREA - 1393 SQ.FT CARPET AREA - 1124 SQ.FT MIN. PLOT AREA - 770 SQ.FT

FIRST FLOOR PLAN

TOILET 6'.0"X7'.4½" BED ROOM 16'.1½"X13'.4½" DRESS 6'.0"X5'.7½" BED ROOM 14'.3"X14'.10½" TOILET 4'.4½"X9'.0"