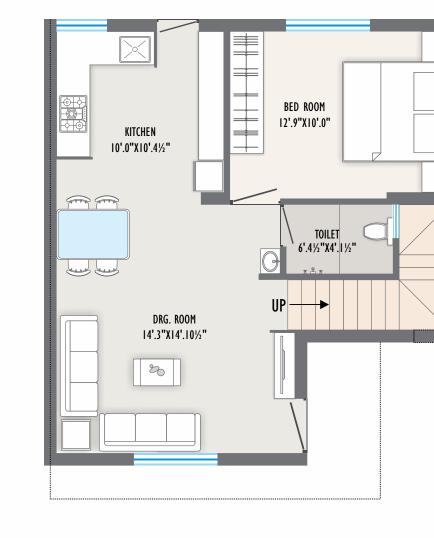

FIRST FLOOR PLAN

GROUND CONSTRUCTION AREA - 1444 SQ.FT FLOOR PLAN CARPET AREA - 1102 SQ.FT MIN. PLOT AREA -1452 SQ.FT

FIRST FLOOR PLAN

MIN. PLOT AREA -1009 SQ.FT

FIRST FLOOR PLAN

GROUND CONSTRUCTION AREA - 1278 SQ.FT FLOOR PLAN CARPET AREA - 1020 SQ.FT MIN. PLOT AREA -707 SQ.FT

GROUND CONSTRUCTION AREA - 1414 SQ.FT FLOOR PLAN CARPET AREA - 1083 SQ.FT

FIRST FLOOR PLAN

GROUND CONSTRUCTION AREA - 1364 SQ.FT FLOOR PLAN CARPET AREA - 1097 SQ.FT MIN. PLOT AREA - 761 SQ.FT

FIRST FLOOR PLAN