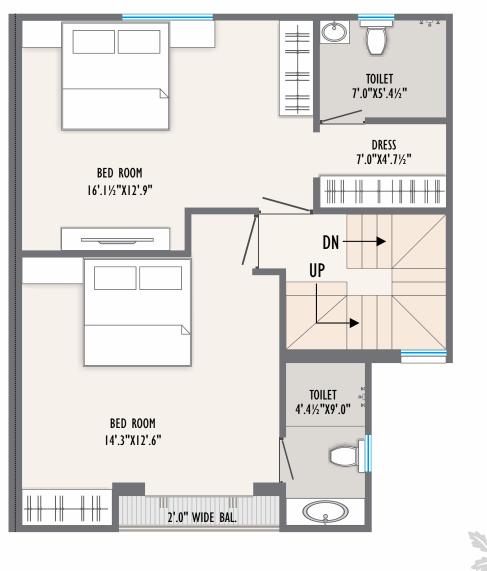

GROUND FLOOR PLAN

CONSTRUCTION AREA - 1393 SQ.FT CARPET AREA - 1124 SQ.FT MIN. PLOT AREA - 770 SQ.FT

FIRST FLOOR PLAN

TOILET 6'.0"X7'.4½" BED ROOM 16'.1½"X13'.4½" DRESS 6'.0"X5'.7½" BED ROOM 14'.3"X14'.10½" TOILET 4'.4½"X9'.0"