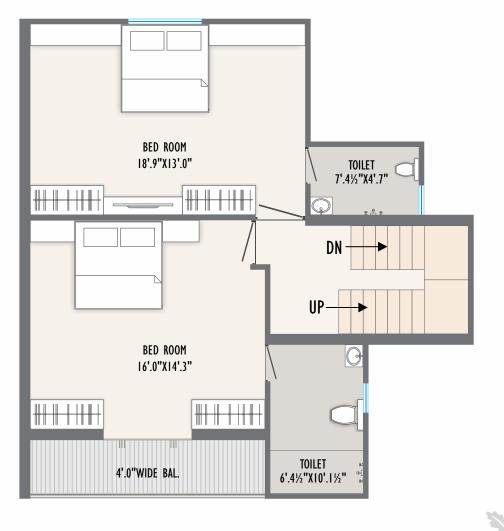

GROUND FLOOR PLAN

CONSTRUCTION AREA - 1393 SQ.FT CARPET AREA - 1124 SQ.FT MIN. PLOT AREA - 770 SQ.FT

FIRST FLOOR PLAN

TOILET 6'.0"X7'.4½" BED ROOM 16'.1½"X13'.4½" DRESS 6'.0"X5'.7½" BED ROOM 14'.3"X14'.10½" TOILET 4'.4½"X9'.0"