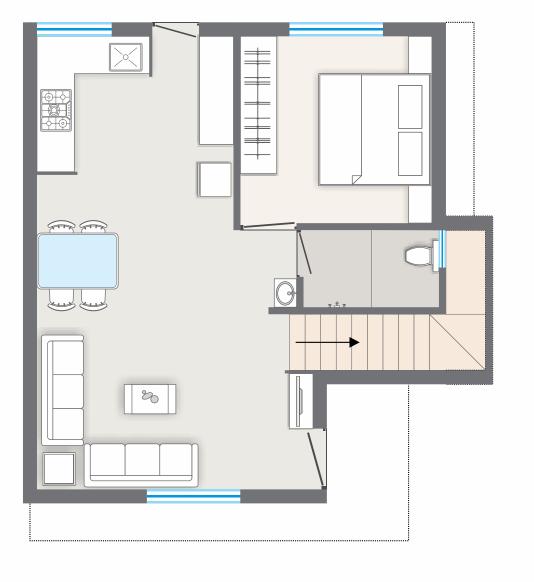

GROUND FLOOR PLAN

CONSTRUCTION AREA - 1393 SQ.FT CARPET AREA - 1124 SQ.FT MIN. PLOT AREA - 770 SQ.FT

FIRST FLOOR PLAN

TOILET 6'.0"X7'.4½" BED ROOM 16'.1½"X13'.4½" DRESS 6'.0"X5'.7½" BED ROOM 14'.3"X14'.10½" TOILET 4'.4½"X9'.0"