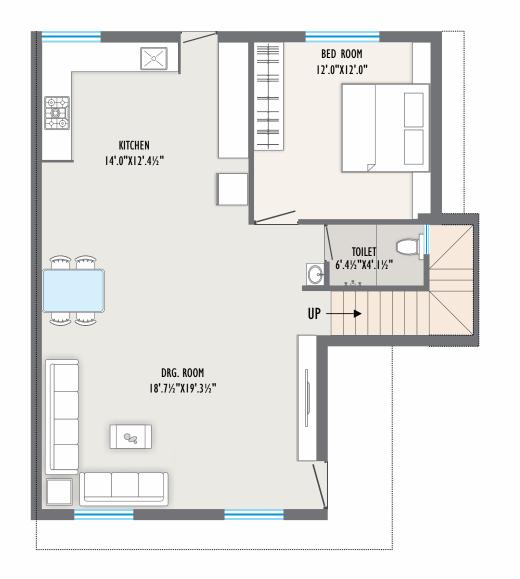

GROUND FLOOR PLAN

CONSTRUCTION AREA - 1541 SQ.FT CARPET AREA - 1235 SQ.FT MIN. PLOT AREA - 864 SQ.FT

FIRST FLOOR PLAN

GROUND CONSTRUCTION AREA - 1628 SQ.FT
FLOOR PLAN CARPET AREA - 1275 SQ.FT
MIN. PLOT AREA -1836 SQ.FT

GROUND CONSTRUCTION AREA - 1758 SQ.FT FLOOR PLAN CARPET AREA - 1395 SQ.FT MIN. PLOT AREA -1106 SQ.FT

FLOOR PLAN

GROUND CONSTRUCTION AREA - 1413 SQ.FT CARPET AREA - 1132 SQ.FT MIN. PLOT AREA -1003 SQ.FT

GROUND CONSTRUCTION AREA - 1632 SQ.FT FLOOR PLAN CARPET AREA - 1235 SQ.FT MIN. PLOT AREA -1557 SQ.FT