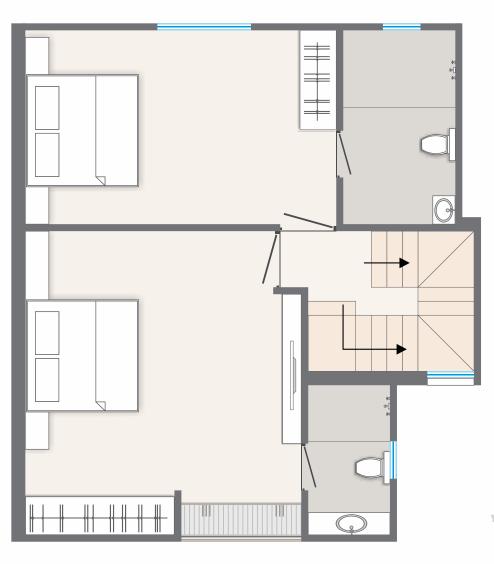

GROUND FLOOR PLAN

CONSTRUCTION AREA - 1393 SQ.FT CARPET AREA - 1124 SQ.FT MIN. PLOT AREA - 770 SQ.FT

FIRST FLOOR PLAN

TOILET 6'.0"X7'.4½" BED ROOM 16'.1½"X13'.4½" DRESS 6'.0"X5'.7½" BED ROOM 14'.3"X14'.10½" TOILET 4'.4½"X9'.0"