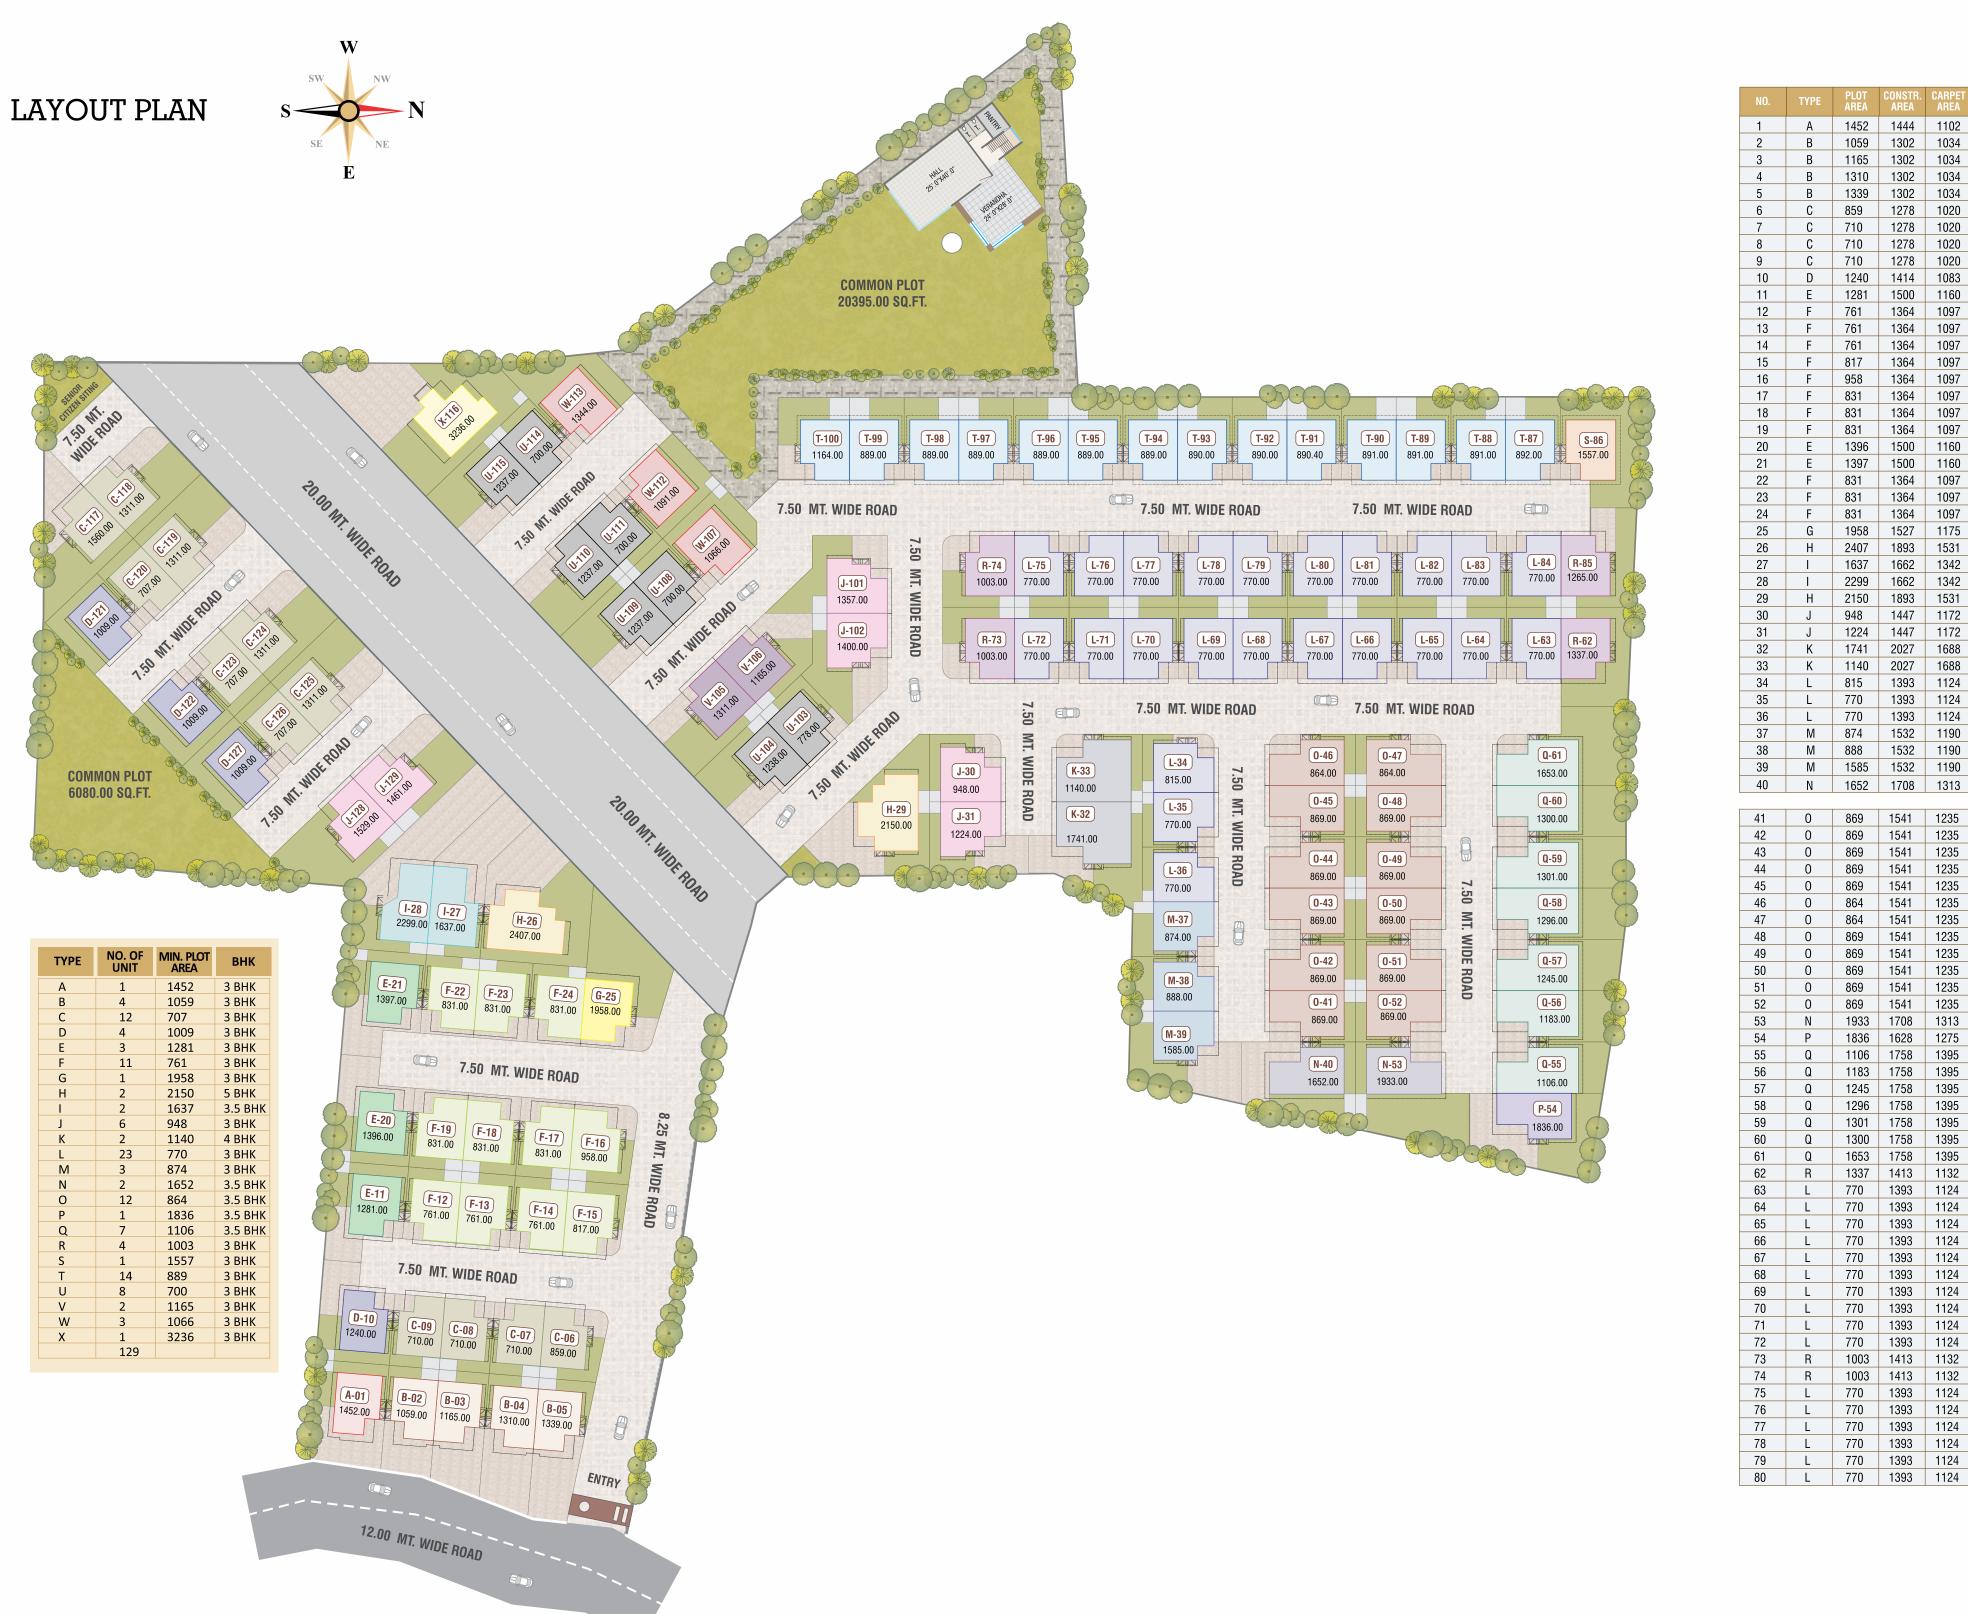

| NO. | TYPE | PLOT<br>AREA | CONSTR.<br>AREA | CARPET<br>AREA |
|-----|------|--------------|-----------------|----------------|
| 1   | Α    | 1452         | 1444            | 1102           |
| 2   | В    | 1059         | 1302            | 1034           |
| 3   | В    | 1165         | 1302            | 1034           |
| 4   | В    | 1310         | 1302            | 1034           |
| 5   | В    | 1339         | 1302            | 1034           |
| 6   | С    | 859          | 1278            | 1020           |
| 7   | С    | 710          | 1278            | 1020           |
| 8   | С    | 710          | 1278            | 1020           |
| 9   | С    | 710          | 1278            | 1020           |
| 10  | D    | 1240         | 1414            | 1083           |
| 11  | Е    | 1281         | 1500            | 1160           |
| 12  | F    | 761          | 1364            | 1097           |
| 13  | F    | 761          | 1364            | 1097           |
| 14  | F    | 761          | 1364            | 1097           |
| 15  | F    | 817          | 1364            | 1097           |
| 16  | F    | 958          | 1364            | 1097           |
| 17  | F    | 831          | 1364            | 1097           |
| 18  | F    | 831          | 1364            | 1097           |
| 19  | F    | 831          | 1364            | 1097           |
| 20  | E    | 1396         | 1500            | 1160           |
| 21  | E    | 1397         | 1500            | 1160           |
| 22  | F    | 831          | 1364            | 1097           |
| 23  | F    | 831          | 1364            | 1097           |
| 24  | F    | 831          | 1364            | 1097           |
| 25  | G    | 1958         | 1527            | 1175           |
| 26  | Н    | 2407         | 1893            | 1531           |
| 27  | l I  | 1637         | 1662            | 1342           |
| 28  | i    | 2299         | 1662            | 1342           |
| 29  | H    | 2150         | 1893            | 1531           |
| 30  | J    | 948          | 1447            | 1172           |
| 31  | J    | 1224         | 1447            | 1172           |
| 32  | K    | 1741         | 2027            | 1688           |
| 33  | K    | 1140         | 2027            | 1688           |
| 34  | L    |              |                 | 1124           |
| 35  |      | 815          | 1393            |                |
| 36  | L    | 770          | 1393            | 1124           |
|     |      | 770<br>974   | 1393            | 1124           |
| 37  | M    | 874          | 1532            | 1190           |
| 38  | M    | 888          | 1532            | 1190           |
| 39  | M    | 1585         | 1532            | 1190           |
| 40  | N    | 1652         | 1708            | 1313           |
| 41  | 0    | 869          | 1541            | 1235           |
| 42  | 0    | 869          | 1541            | 1235           |
| 43  | 0    | 869          | 1541            | 1235           |
| 44  | 0    | 869          | 1541            | 1235           |
| 45  | 0    | 869          | 1541            | 1235           |
| 46  | 0    | 864          | 1541            | 1235           |
| 47  | 0    | 864          | 1541            | 1235           |
| 48  | 0    | 869          | 1541            | 1235           |
| 49  |      |              | 1541            |                |
|     | 0    | 869          |                 | 1235           |
| 50  | 0    | 869          | 1541            | 1235           |

1235

1183

1301

Q

1758

1300 1758 1395

| δl  | L | 770  | 1393 | 1124 |
|-----|---|------|------|------|
| 82  | L | 770  | 1393 | 1124 |
| 83  | L | 770  | 1393 | 1124 |
| 84  | L | 770  | 1393 | 1124 |
| 85  | R | 1265 | 1413 | 1132 |
| 86  | S | 1557 | 1632 | 1235 |
| 87  | Т | 892  | 1486 | 1167 |
| 88  | Т | 891  | 1486 | 1167 |
| 89  | T | 891  | 1486 | 1167 |
| 90  | Т | 891  | 1486 | 1167 |
| 91  | T | 890  | 1486 | 1167 |
| 92  | T | 890  | 1486 | 1167 |
| 93  | T | 890  | 1486 | 1167 |
| 94  | T | 889  | 1486 | 1167 |
| 95  | Т | 889  | 1486 | 1167 |
| 96  | T | 889  | 1486 | 1167 |
| 97  | T | 889  | 1486 | 1167 |
| 98  | T | 889  | 1486 | 1167 |
| 99  | T | 889  | 1486 | 1167 |
| 100 | T | 1164 | 1486 | 1167 |
| 101 | J | 1357 | 1447 | 1172 |
| 102 | J | 1400 | 1447 | 1172 |
| 103 | U | 778  | 1270 | 1023 |
| 104 | U | 1238 | 1270 | 1023 |
| 105 | ٧ | 1311 | 1381 | 1126 |
| 106 | ٧ | 1165 | 1381 | 1126 |
| 107 | W | 1066 | 1513 | 1188 |
| 108 | U | 700  | 1270 | 1023 |
| 109 | U | 1237 | 1270 | 1023 |
| 110 | U | 1237 | 1270 | 1023 |
| 111 | U | 700  | 1270 | 1023 |
| 112 | W | 1091 | 1513 | 1188 |
| 113 | W | 1344 | 1513 | 1188 |
| 114 | U | 700  | 1270 | 1023 |
| 115 | U | 1237 | 1270 | 1023 |
| 116 | Х | 3236 | 1749 | 1393 |
| 117 | С | 1560 | 1278 | 1020 |
| 118 | С | 1311 | 1278 | 1020 |
| 119 | С | 1311 | 1278 | 1020 |
| 120 | С | 707  | 1278 | 1020 |
|     |   |      |      |      |
| 121 | D | 1009 | 1414 | 1084 |
| 122 | D | 1009 | 1414 | 1084 |
| 123 | С | 707  | 1278 | 1020 |
| 124 | С | 1311 | 1278 | 1020 |
| 125 | С | 1311 | 1278 | 1020 |
| 126 | С | 707  | 1278 | 1019 |
| 127 | D | 1009 | 1414 | 1084 |
| 128 | J | 1529 | 1447 | 1172 |
| 129 | J | 1461 | 1447 | 1172 |
|     |   |      |      |      |

81 L 770 1393 1124