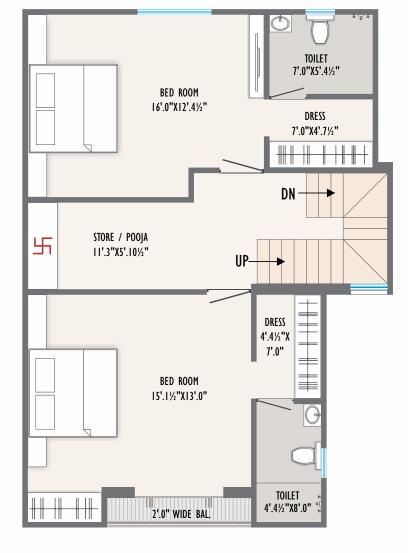

GROUND FLOOR PLAN

CONSTRUCTION AREA - 1393 SQ.FT CARPET AREA - 1124 SQ.FT MIN. PLOT AREA - 770 SQ.FT

FIRST FLOOR PLAN

TOILET 6'.0"X7'.4½" BED ROOM 16'.1½"X13'.4½" DRESS 6'.0"X5'.7½" BED ROOM 14'.3"X14'.10½" TOILET 4'.4½"X9'.0"