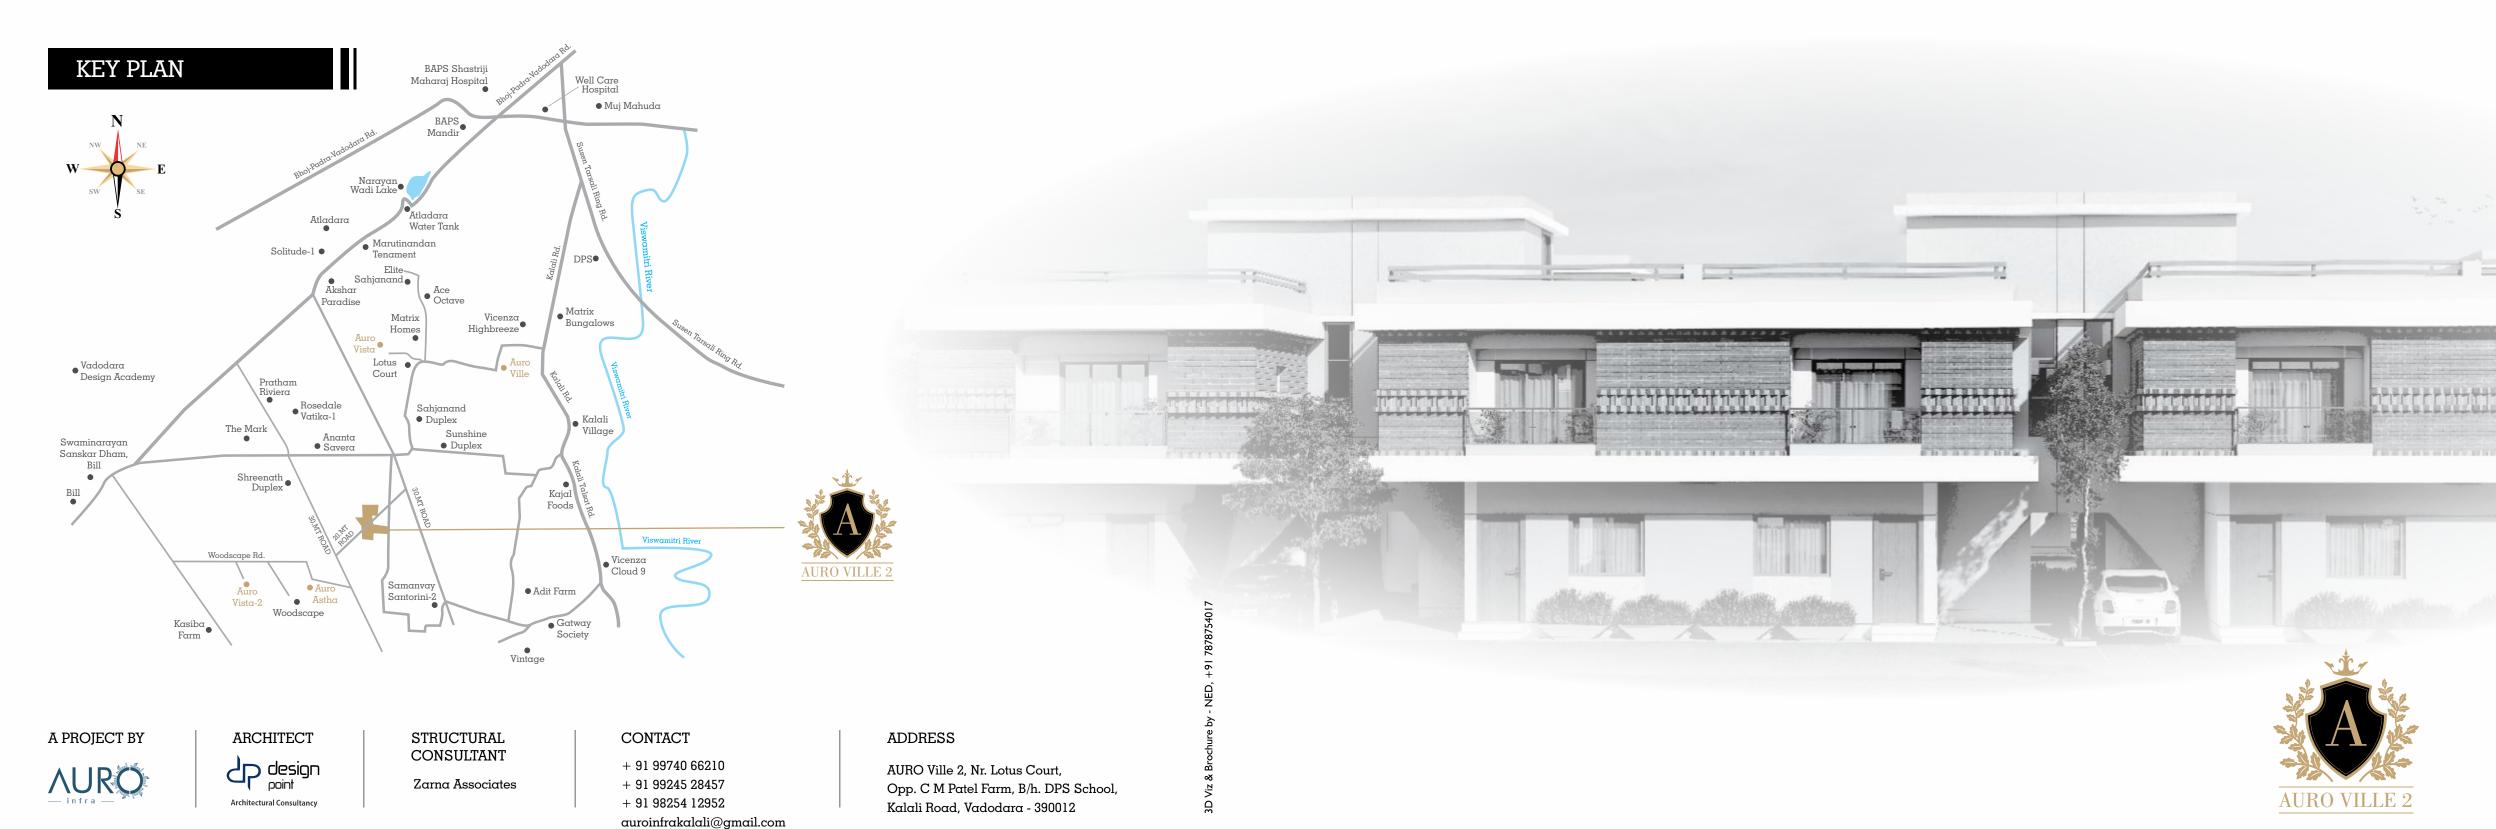

FIRST FLOOR PLAN









GROUND CONSTRUCTION AREA - 1444 SQ.FT FLOOR PLAN CARPET AREA - 1102 SQ.FT MIN. PLOT AREA -1452 SQ.FT









FIRST FLOOR PLAN





MIN. PLOT AREA -1009 SQ.FT



FIRST FLOOR PLAN

GROUND CONSTRUCTION AREA - 1278 SQ.FT FLOOR PLAN CARPET AREA - 1020 SQ.FT MIN. PLOT AREA -707 SQ.FT

GROUND CONSTRUCTION AREA - 1414 SQ.FT FLOOR PLAN CARPET AREA - 1083 SQ.FT













FIRST FLOOR PLAN

GROUND CONSTRUCTION AREA - 1364 SQ.FT FLOOR PLAN CARPET AREA - 1097 SQ.FT MIN. PLOT AREA - 761 SQ.FT

FIRST FLOOR PLAN

GROUND CONSTRUCTION AREA - 1500 SQ.FT FLOOR PLAN CARPET AREA - 1160 SQ.FT MIN. PLOT AREA -1281 SQ.FT



BED ROOM

11'.6"X13'.4½"

TOILET 7'.0"X5'.0"

BED ROOM 10'.10½"X 10'.0"

6'.4½"X4'.1½"









FIRST FLOOR PLAN



KITCHEN

8'.10½"X10'.4½"

DRG. ROOM