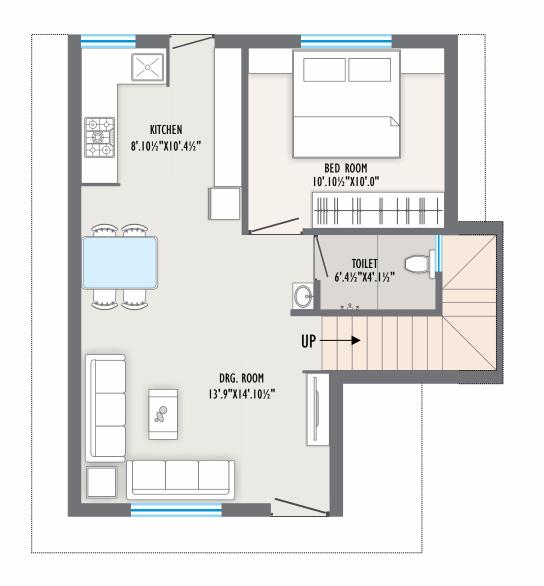

8'.10½"X10'.4½"

DRG. ROOM

13'.9"X14'.10½"

98

FLOOR PLAN

GROUND CONSTRUCTION AREA - 1527 SQ.FT CARPET AREA - 1175 SQ.FT MIN. PLOT AREA -1958 SQ.FT

GROUND CONSTRUCTION AREA - 1662 SQ.FT FLOOR PLAN CARPET AREA - 1342 SQ.FT MIN. PLOT AREA -1637 SQ.FT