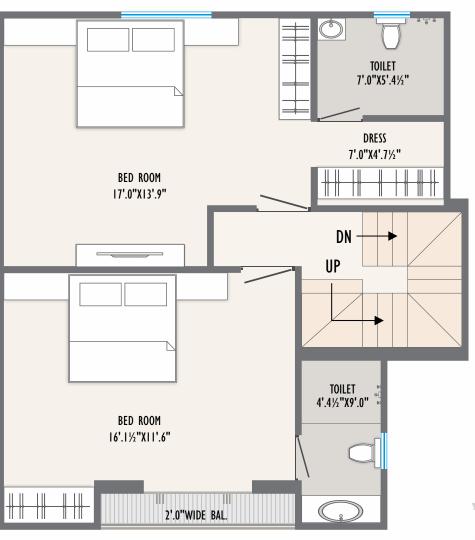

GROUND FLOOR PLAN

CONSTRUCTION AREA - 1393 SQ.FT CARPET AREA - 1124 SQ.FT MIN. PLOT AREA - 770 SQ.FT

FIRST FLOOR PLAN

TOILET 6'.0"X7'.4½" BED ROOM 16'.1½"X13'.4½" DRESS 6'.0"X5'.7½" BED ROOM 14'.3"X14'.10½" TOILET 4'.4½"X9'.0"