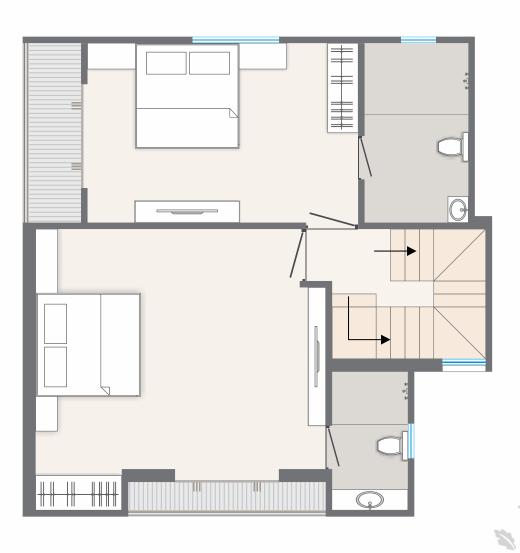

FIRST FLOOR PLAN

GROUND CONSTRUCTION AREA - 1444 SQ.FT FLOOR PLAN CARPET AREA - 1102 SQ.FT MIN. PLOT AREA -1452 SQ.FT

FIRST FLOOR PLAN

MIN. PLOT AREA -1009 SQ.FT

FIRST FLOOR PLAN

GROUND CONSTRUCTION AREA - 1278 SQ.FT FLOOR PLAN CARPET AREA - 1020 SQ.FT MIN. PLOT AREA -707 SQ.FT

GROUND CONSTRUCTION AREA - 1414 SQ.FT FLOOR PLAN CARPET AREA - 1083 SQ.FT

FIRST FLOOR PLAN

GROUND CONSTRUCTION AREA - 1364 SQ.FT FLOOR PLAN CARPET AREA - 1097 SQ.FT MIN. PLOT AREA - 761 SQ.FT

FIRST FLOOR PLAN