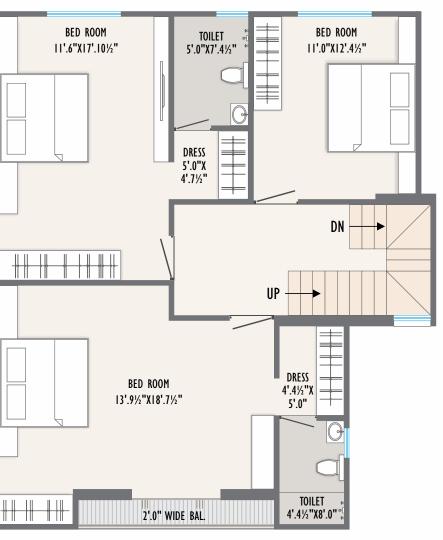

FIRST FLOOR PLAN

GROUND FLOOR PLAN

CONSTRUCTION AREA - 1486 SQ.FT CARPET AREA - 1167 SQ.FT MIN. PLOT AREA - 889 SQ.FT

FIRST FLOOR PLAN

GROUND CONSTRUCTION AREA - 1270 SQ.FT
FLOOR PLAN CARPET AREA - 1023 SQ.FT
MIN. PLOT AREA -700 SQ.FT

MIN. PLOT AREA -3236 SQ.FT

GROUND CONSTRUCTION AREA - 1513 SQ.FT FLOOR PLAN CARPET AREA - 1188 SQ.FT MIN. PLOT AREA -1066 SQ.FT

FIRST FLOOR PLAN

GROUND CONSTRUCTION AREA - 1749 SQ.FT FLOOR PLAN CARPET AREA - 1393 SQ.FT