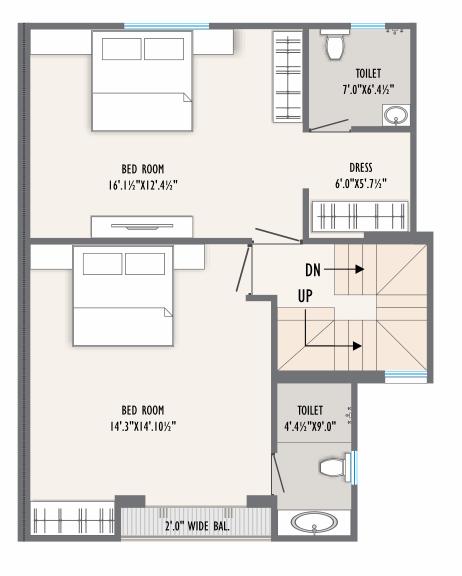

GROUND FLOOR PLAN

CONSTRUCTION AREA - 1393 SQ.FT CARPET AREA - 1124 SQ.FT MIN. PLOT AREA - 770 SQ.FT

FIRST FLOOR PLAN

TOILET 6'.0"X7'.4½" BED ROOM 16'.1½"X13'.4½" DRESS 6'.0"X5'.7½" BED ROOM 14'.3"X14'.10½" TOILET 4'.4½"X9'.0"