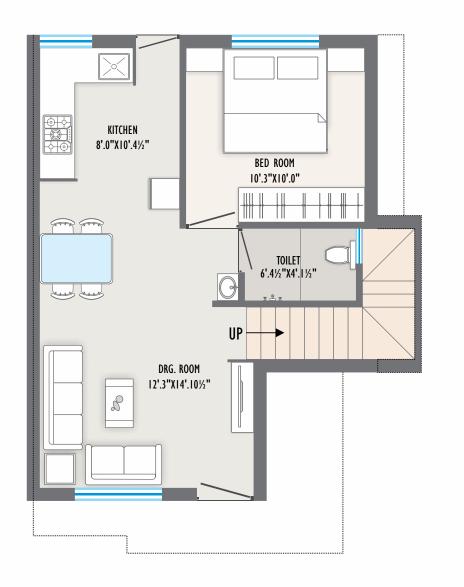

8'.10½"X10'.4½"

DRG. ROOM

13'.9"X14'.10½"

98

FLOOR PLAN

GROUND CONSTRUCTION AREA - 1527 SQ.FT CARPET AREA - 1175 SQ.FT MIN. PLOT AREA -1958 SQ.FT

GROUND CONSTRUCTION AREA - 1662 SQ.FT FLOOR PLAN CARPET AREA - 1342 SQ.FT MIN. PLOT AREA -1637 SQ.FT