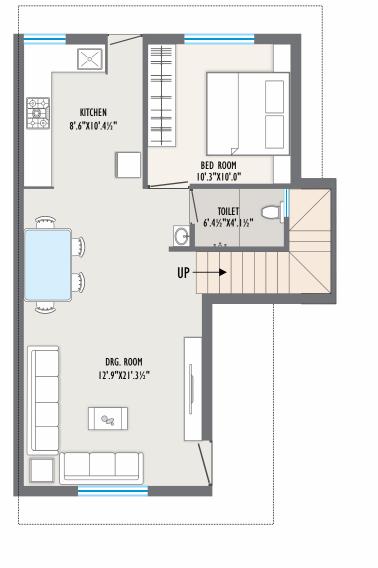

8'.10½"X10'.4½"

DRG. ROOM

13'.9"X14'.10½"

98

FLOOR PLAN

GROUND CONSTRUCTION AREA - 1527 SQ.FT CARPET AREA - 1175 SQ.FT MIN. PLOT AREA -1958 SQ.FT

GROUND CONSTRUCTION AREA - 1662 SQ.FT FLOOR PLAN CARPET AREA - 1342 SQ.FT MIN. PLOT AREA -1637 SQ.FT