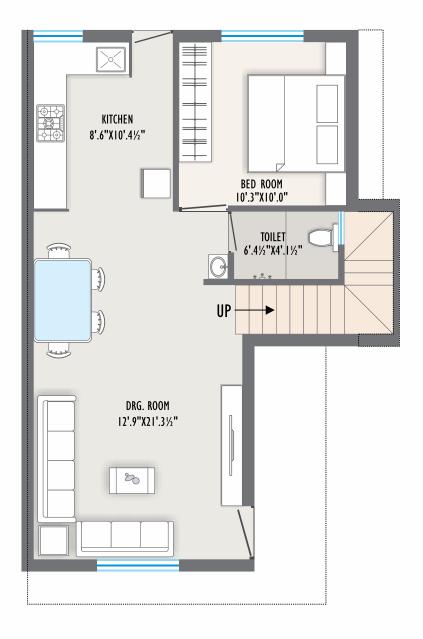

8'.10½"X10'.4½"

DRG. ROOM

13'.9"X14'.10½"

98

FLOOR PLAN

GROUND CONSTRUCTION AREA - 1527 SQ.FT CARPET AREA - 1175 SQ.FT MIN. PLOT AREA -1958 SQ.FT

GROUND CONSTRUCTION AREA - 1662 SQ.FT FLOOR PLAN CARPET AREA - 1342 SQ.FT MIN. PLOT AREA -1637 SQ.FT