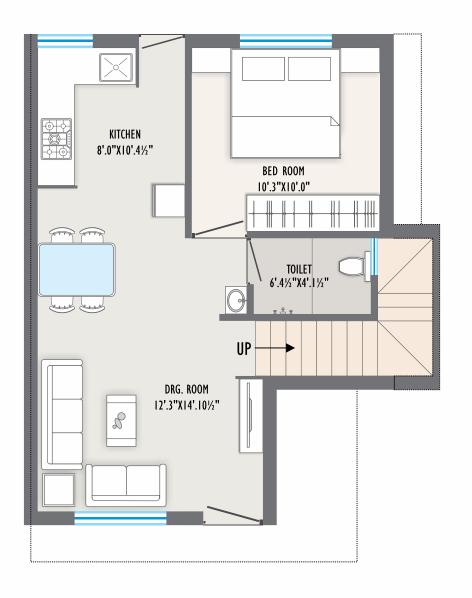

FIRST FLOOR PLAN

GROUND CONSTRUCTION AREA - 1444 SQ.FT FLOOR PLAN CARPET AREA - 1102 SQ.FT MIN. PLOT AREA -1452 SQ.FT

FIRST FLOOR PLAN

MIN. PLOT AREA -1009 SQ.FT

FIRST FLOOR PLAN

GROUND CONSTRUCTION AREA - 1278 SQ.FT FLOOR PLAN CARPET AREA - 1020 SQ.FT MIN. PLOT AREA -707 SQ.FT

GROUND CONSTRUCTION AREA - 1414 SQ.FT FLOOR PLAN CARPET AREA - 1083 SQ.FT

FIRST FLOOR PLAN

GROUND CONSTRUCTION AREA - 1364 SQ.FT FLOOR PLAN CARPET AREA - 1097 SQ.FT MIN. PLOT AREA - 761 SQ.FT

FIRST FLOOR PLAN