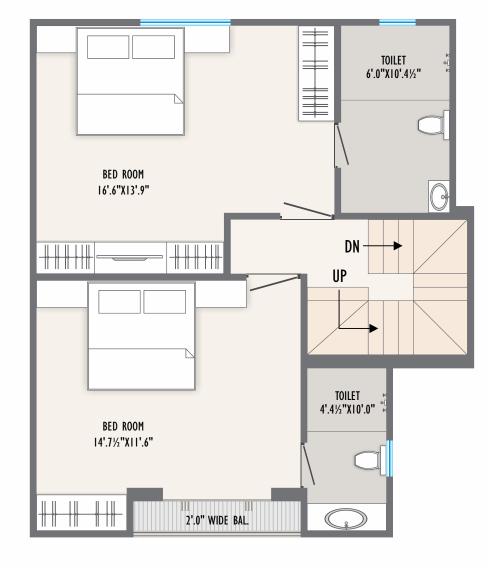

FIRST FLOOR PLAN

GROUND CONSTRUCTION AREA - 1708 SQ.FT FLOOR PLAN CARPET AREA - 1313 SQ.FT MIN. PLOT AREA -1652 SQ.FT

FIRST FLOOR PLAN

GROUND CONSTRUCTION AREA - 1532 SQ.FT FLOOR PLAN CARPET AREA - 1190 SQ.FT MIN. PLOT AREA -874 SQ.FT

GROUND FLOOR PLAN

CONSTRUCTION AREA - 1541 SQ.FT CARPET AREA - 1235 SQ.FT MIN. PLOT AREA - 864 SQ.FT

FIRST FLOOR PLAN

GROUND CONSTRUCTION AREA - 1628 SQ.FT
FLOOR PLAN CARPET AREA - 1275 SQ.FT
MIN. PLOT AREA -1836 SQ.FT