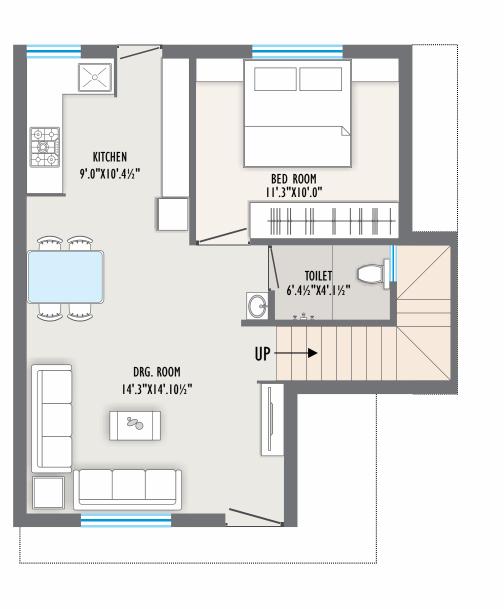

GROUND CONSTRUCTION AREA - 1500 SQ.FT FLOOR PLAN CARPET AREA - 1160 SQ.FT MIN. PLOT AREA -1281 SQ.FT

BED ROOM

11'.6"X13'.4½"

TOILET 7'.0"X5'.0"

BED ROOM 10'.10½"X 10'.0"

6'.4½"X4'.1½"

FIRST FLOOR PLAN

KITCHEN

8'.10½"X10'.4½"

DRG. ROOM

13'.9"X14'.10½"

98

FLOOR PLAN

GROUND CONSTRUCTION AREA - 1527 SQ.FT CARPET AREA - 1175 SQ.FT MIN. PLOT AREA -1958 SQ.FT

GROUND CONSTRUCTION AREA - 1662 SQ.FT FLOOR PLAN CARPET AREA - 1342 SQ.FT MIN. PLOT AREA -1637 SQ.FT