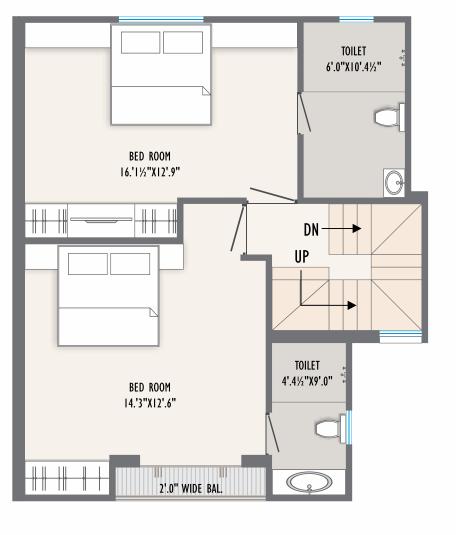

GROUND FLOOR PLAN

CONSTRUCTION AREA - 1393 SQ.FT CARPET AREA - 1124 SQ.FT MIN. PLOT AREA - 770 SQ.FT

FIRST FLOOR PLAN

TOILET 6'.0"X7'.4½" BED ROOM 16'.1½"X13'.4½" DRESS 6'.0"X5'.7½" BED ROOM 14'.3"X14'.10½" TOILET 4'.4½"X9'.0"