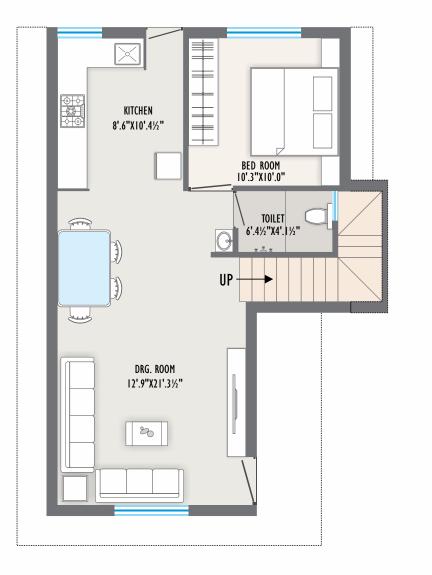

8'.10½"X10'.4½"

DRG. ROOM

13'.9"X14'.10½"

98

FLOOR PLAN

GROUND CONSTRUCTION AREA - 1527 SQ.FT CARPET AREA - 1175 SQ.FT MIN. PLOT AREA -1958 SQ.FT

GROUND CONSTRUCTION AREA - 1662 SQ.FT FLOOR PLAN CARPET AREA - 1342 SQ.FT MIN. PLOT AREA -1637 SQ.FT