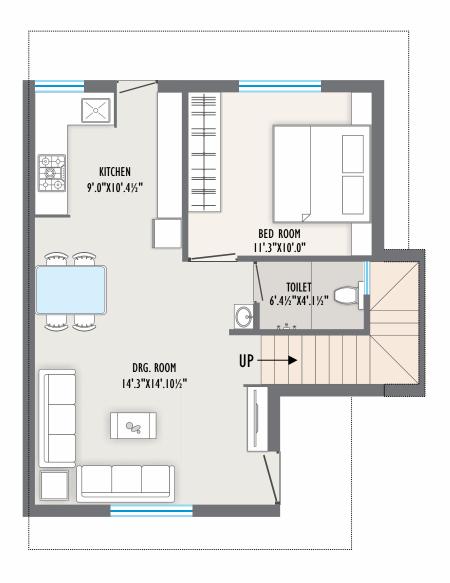

GROUND CONSTRUCTION AREA - 1414 SQ.FT FLOOR PLAN CARPET AREA - 1083 SQ.FT

FIRST FLOOR PLAN

GROUND CONSTRUCTION AREA - 1364 SQ.FT FLOOR PLAN CARPET AREA - 1097 SQ.FT MIN. PLOT AREA - 761 SQ.FT

FIRST FLOOR PLAN