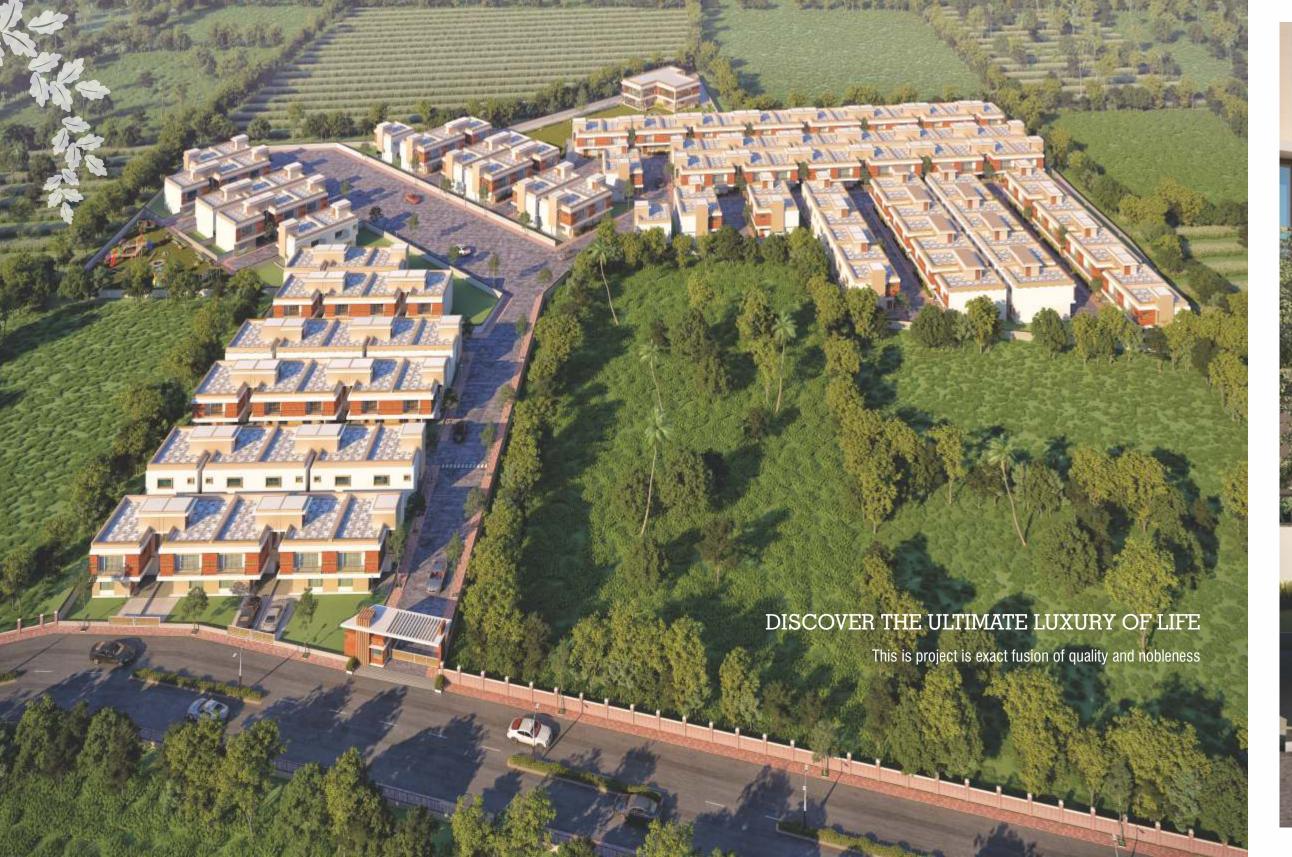

# GREAT COMBINATION OF LUXURY AND SERENITY

Attain the lavishness of comfortable life

# AMENITIES:

Two Common Plots with Landscape Garden and Senior Citizen Seating admeasuring @ 26000 sq. ft.

Fully Functional Gymnasium

A Designer Club House with Multipurpose Hall

Indoor Games

Jogging Track

Compound Wall surrounding the community

to Maintain Uniformity

CCTV Cameras in Common areas for round the clock surveillance

RCC Trimix Internal 7.5 MT. Roads with Street Lights

Number Plates on each Units

Underground cabling for electricity lines

Children's Play Area