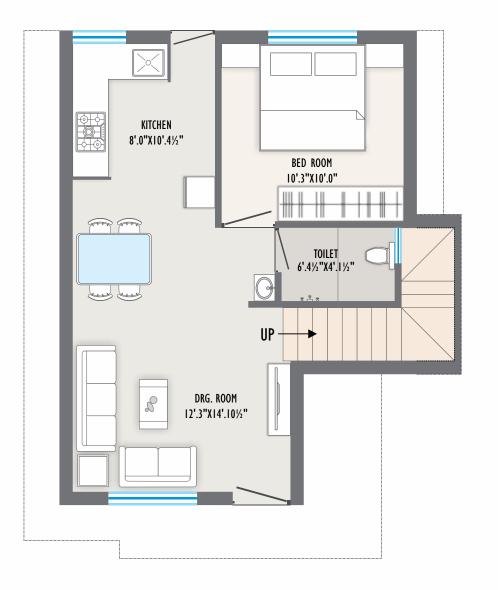

FIRST FLOOR PLAN

GROUND CONSTRUCTION AREA - 1444 SQ.FT FLOOR PLAN CARPET AREA - 1102 SQ.FT MIN. PLOT AREA -1452 SQ.FT

FIRST FLOOR PLAN

MIN. PLOT AREA -1009 SQ.FT

FIRST FLOOR PLAN

GROUND CONSTRUCTION AREA - 1278 SQ.FT FLOOR PLAN CARPET AREA - 1020 SQ.FT MIN. PLOT AREA -707 SQ.FT

GROUND CONSTRUCTION AREA - 1414 SQ.FT FLOOR PLAN CARPET AREA - 1083 SQ.FT

FIRST FLOOR PLAN

GROUND CONSTRUCTION AREA - 1364 SQ.FT FLOOR PLAN CARPET AREA - 1097 SQ.FT MIN. PLOT AREA - 761 SQ.FT

FIRST FLOOR PLAN