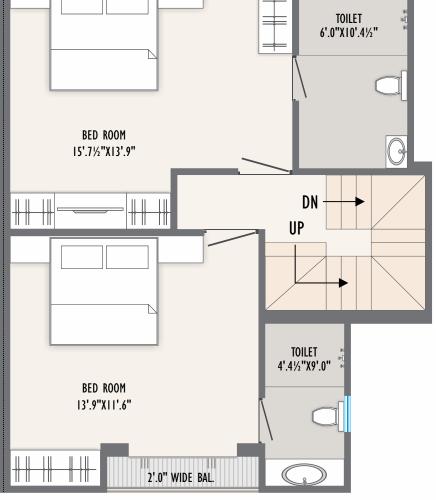

GROUND FLOOR PLAN

CONSTRUCTION AREA - 1393 SQ.FT CARPET AREA - 1124 SQ.FT MIN. PLOT AREA - 770 SQ.FT

FIRST FLOOR PLAN

TOILET 6'.0"X7'.4½" BED ROOM 16'.1½"X13'.4½" DRESS 6'.0"X5'.7½" BED ROOM 14'.3"X14'.10½" TOILET 4'.4½"X9'.0"