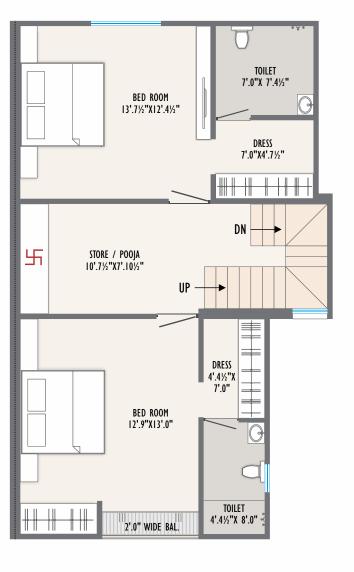

FIRST FLOOR PLAN

GROUND CONSTRUCTION AREA - 1444 SQ.FT FLOOR PLAN CARPET AREA - 1102 SQ.FT MIN. PLOT AREA -1452 SQ.FT

FIRST FLOOR PLAN

MIN. PLOT AREA -1009 SQ.FT

FIRST FLOOR PLAN

GROUND CONSTRUCTION AREA - 1278 SQ.FT FLOOR PLAN CARPET AREA - 1020 SQ.FT MIN. PLOT AREA -707 SQ.FT

GROUND CONSTRUCTION AREA - 1414 SQ.FT FLOOR PLAN CARPET AREA - 1083 SQ.FT

FIRST FLOOR PLAN

GROUND CONSTRUCTION AREA - 1364 SQ.FT FLOOR PLAN CARPET AREA - 1097 SQ.FT MIN. PLOT AREA - 761 SQ.FT

FIRST FLOOR PLAN