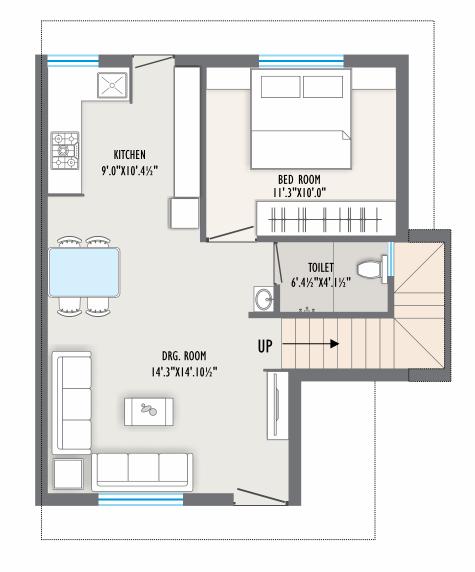

GROUND CONSTRUCTION AREA - 1500 SQ.FT FLOOR PLAN CARPET AREA - 1160 SQ.FT MIN. PLOT AREA -1281 SQ.FT

BED ROOM

11'.6"X13'.4½"

TOILET 7'.0"X5'.0"

BED ROOM 10'.10½"X 10'.0"

6'.4½"X4'.1½"

FIRST FLOOR PLAN

KITCHEN

8'.10½"X10'.4½"

DRG. ROOM

13'.9"X14'.10½"

98

FLOOR PLAN

GROUND CONSTRUCTION AREA - 1527 SQ.FT CARPET AREA - 1175 SQ.FT MIN. PLOT AREA -1958 SQ.FT

GROUND CONSTRUCTION AREA - 1662 SQ.FT FLOOR PLAN CARPET AREA - 1342 SQ.FT MIN. PLOT AREA -1637 SQ.FT