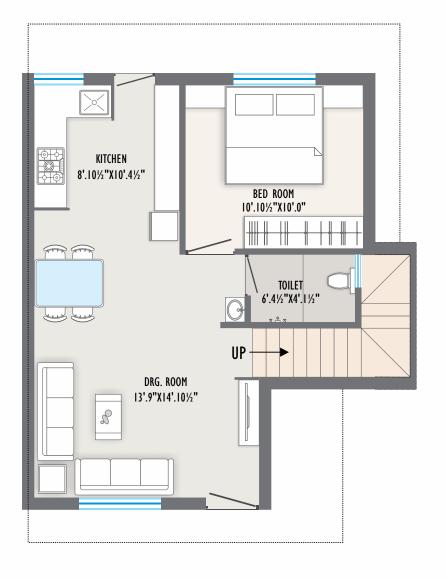

GROUND CONSTRUCTION AREA - 1500 SQ.FT FLOOR PLAN CARPET AREA - 1160 SQ.FT MIN. PLOT AREA -1281 SQ.FT

BED ROOM

11'.6"X13'.4½"

TOILET 7'.0"X5'.0"

BED ROOM 10'.10½"X 10'.0"

6'.4½"X4'.1½"

FIRST FLOOR PLAN

KITCHEN

8'.10½"X10'.4½"

DRG. ROOM

13'.9"X14'.10½"

98

FLOOR PLAN

GROUND CONSTRUCTION AREA - 1527 SQ.FT CARPET AREA - 1175 SQ.FT MIN. PLOT AREA -1958 SQ.FT

GROUND CONSTRUCTION AREA - 1662 SQ.FT FLOOR PLAN CARPET AREA - 1342 SQ.FT MIN. PLOT AREA -1637 SQ.FT