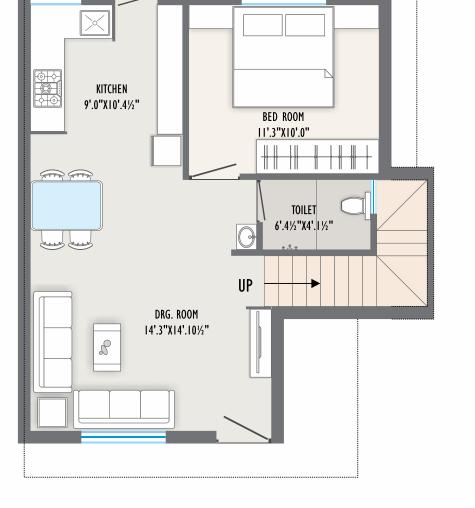

FIRST FLOOR PLAN

GROUND CONSTRUCTION AREA - 1444 SQ.FT FLOOR PLAN CARPET AREA - 1102 SQ.FT MIN. PLOT AREA -1452 SQ.FT

FIRST FLOOR PLAN

MIN. PLOT AREA -1009 SQ.FT

FIRST FLOOR PLAN

GROUND CONSTRUCTION AREA - 1278 SQ.FT FLOOR PLAN CARPET AREA - 1020 SQ.FT MIN. PLOT AREA -707 SQ.FT

GROUND CONSTRUCTION AREA - 1414 SQ.FT FLOOR PLAN CARPET AREA - 1083 SQ.FT

FIRST FLOOR PLAN

GROUND CONSTRUCTION AREA - 1364 SQ.FT FLOOR PLAN CARPET AREA - 1097 SQ.FT MIN. PLOT AREA - 761 SQ.FT

FIRST FLOOR PLAN