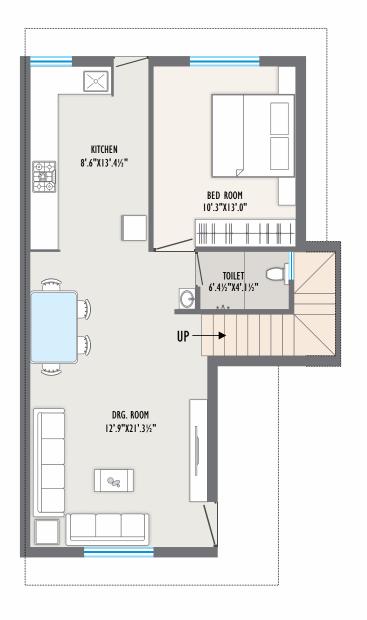

GROUND CONSTRUCTION AREA - 1500 SQ.FT FLOOR PLAN CARPET AREA - 1160 SQ.FT MIN. PLOT AREA -1281 SQ.FT

BED ROOM

11'.6"X13'.4½"

TOILET 7'.0"X5'.0"

BED ROOM 10'.10½"X 10'.0"

6'.4½"X4'.1½"

FIRST FLOOR PLAN

KITCHEN

8'.10½"X10'.4½"

DRG. ROOM

13'.9"X14'.10½"

98

FLOOR PLAN

GROUND CONSTRUCTION AREA - 1527 SQ.FT CARPET AREA - 1175 SQ.FT MIN. PLOT AREA -1958 SQ.FT

GROUND CONSTRUCTION AREA - 1662 SQ.FT FLOOR PLAN CARPET AREA - 1342 SQ.FT MIN. PLOT AREA -1637 SQ.FT