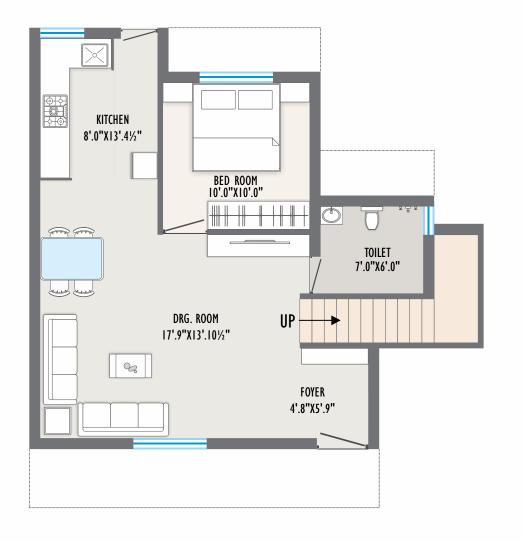

GROUND CONSTRUCTION AREA - 1500 SQ.FT FLOOR PLAN CARPET AREA - 1160 SQ.FT MIN. PLOT AREA -1281 SQ.FT

BED ROOM

11'.6"X13'.4½"

TOILET 7'.0"X5'.0"

BED ROOM 10'.10½"X 10'.0"

6'.4½"X4'.1½"

FIRST FLOOR PLAN

KITCHEN

8'.10½"X10'.4½"

DRG. ROOM

13'.9"X14'.10½"

98

FLOOR PLAN

GROUND CONSTRUCTION AREA - 1527 SQ.FT CARPET AREA - 1175 SQ.FT MIN. PLOT AREA -1958 SQ.FT

GROUND CONSTRUCTION AREA - 1662 SQ.FT FLOOR PLAN CARPET AREA - 1342 SQ.FT MIN. PLOT AREA -1637 SQ.FT