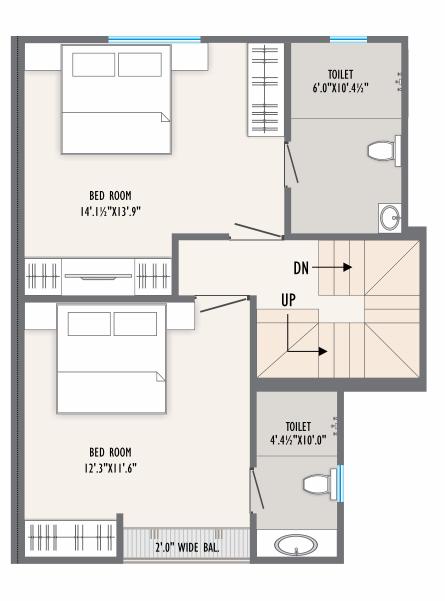

GROUND CONSTRUCTION AREA - 1414 SQ.FT FLOOR PLAN CARPET AREA - 1083 SQ.FT

FIRST FLOOR PLAN

GROUND CONSTRUCTION AREA - 1364 SQ.FT FLOOR PLAN CARPET AREA - 1097 SQ.FT MIN. PLOT AREA - 761 SQ.FT

FIRST FLOOR PLAN

FIRST FLOOR PLAN

GROUND CONSTRUCTION AREA - 1708 SQ.FT FLOOR PLAN CARPET AREA - 1313 SQ.FT MIN. PLOT AREA -1652 SQ.FT

FIRST FLOOR PLAN

GROUND CONSTRUCTION AREA - 1532 SQ.FT FLOOR PLAN CARPET AREA - 1190 SQ.FT MIN. PLOT AREA -874 SQ.FT