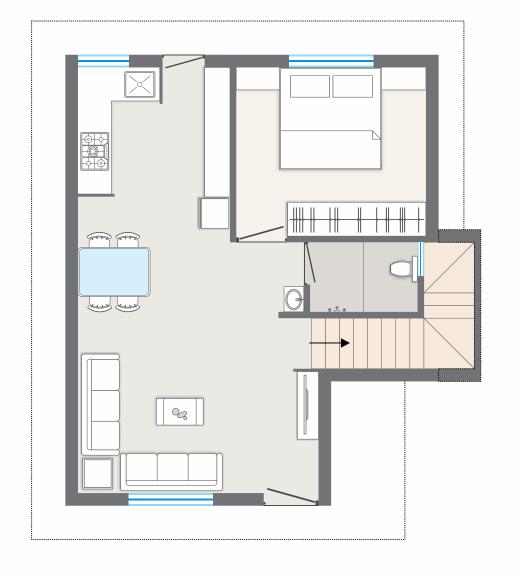

GROUND CONSTRUCTION AREA - 1500 SQ.FT FLOOR PLAN CARPET AREA - 1160 SQ.FT MIN. PLOT AREA -1281 SQ.FT

BED ROOM

11'.6"X13'.4½"

TOILET 7'.0"X5'.0"

BED ROOM 10'.10½"X 10'.0"

6'.4½"X4'.1½"

FIRST FLOOR PLAN

KITCHEN

8'.10½"X10'.4½"

DRG. ROOM

13'.9"X14'.10½"

98

FLOOR PLAN

GROUND CONSTRUCTION AREA - 1527 SQ.FT CARPET AREA - 1175 SQ.FT MIN. PLOT AREA -1958 SQ.FT

GROUND CONSTRUCTION AREA - 1662 SQ.FT FLOOR PLAN CARPET AREA - 1342 SQ.FT MIN. PLOT AREA -1637 SQ.FT