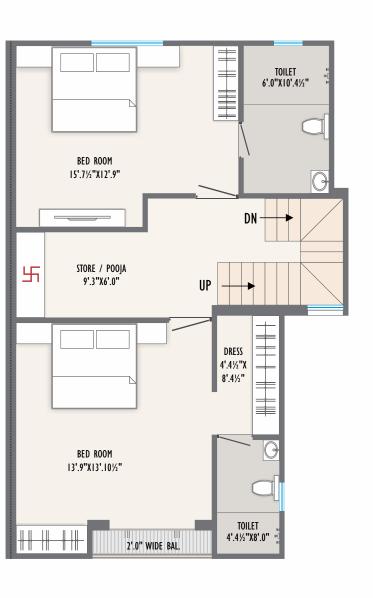

GROUND FLOOR PLAN

CONSTRUCTION AREA - 1393 SQ.FT CARPET AREA - 1124 SQ.FT MIN. PLOT AREA - 770 SQ.FT

FIRST FLOOR PLAN

TOILET 6'.0"X7'.4½" BED ROOM 16'.1½"X13'.4½" DRESS 6'.0"X5'.7½" BED ROOM 14'.3"X14'.10½" TOILET 4'.4½"X9'.0"