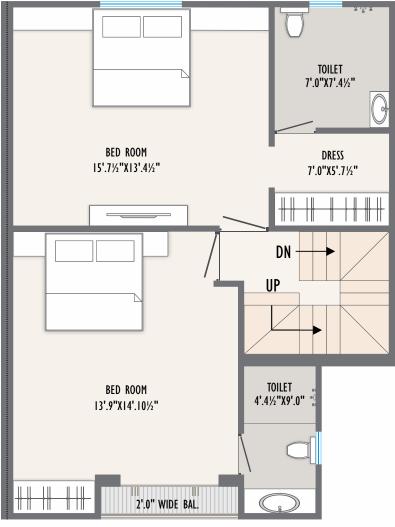

GROUND FLOOR PLAN

CONSTRUCTION AREA - 1393 SQ.FT CARPET AREA - 1124 SQ.FT MIN. PLOT AREA - 770 SQ.FT

FIRST FLOOR PLAN

TOILET 6'.0"X7'.4½" BED ROOM 16'.1½"X13'.4½" DRESS 6'.0"X5'.7½" BED ROOM 14'.3"X14'.10½" TOILET 4'.4½"X9'.0"