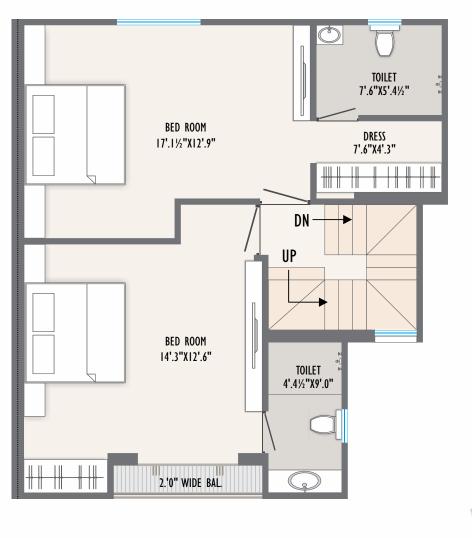

GROUND FLOOR PLAN

CONSTRUCTION AREA - 1393 SQ.FT CARPET AREA - 1124 SQ.FT MIN. PLOT AREA - 770 SQ.FT

FIRST FLOOR PLAN

TOILET 6'.0"X7'.4½" BED ROOM 16'.1½"X13'.4½" DRESS 6'.0"X5'.7½" BED ROOM 14'.3"X14'.10½" TOILET 4'.4½"X9'.0"

FIRST FLOOR PLAN

GROUND CONSTRUCTION AREA - 1708 SQ.FT FLOOR PLAN CARPET AREA - 1313 SQ.FT MIN. PLOT AREA -1652 SQ.FT

FIRST FLOOR PLAN

GROUND CONSTRUCTION AREA - 1532 SQ.FT FLOOR PLAN CARPET AREA - 1190 SQ.FT MIN. PLOT AREA -874 SQ.FT