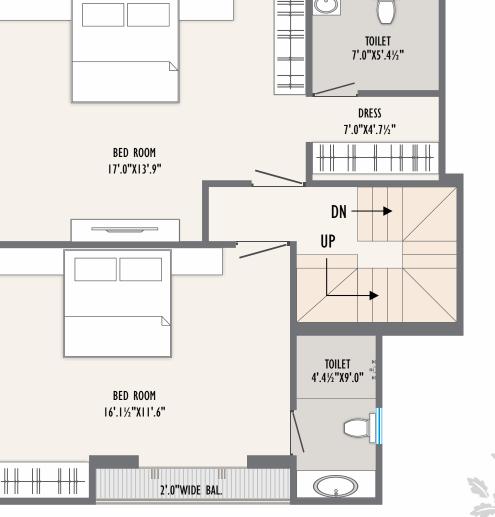

GROUND FLOOR PLAN

CONSTRUCTION AREA - 1393 SQ.FT CARPET AREA - 1124 SQ.FT MIN. PLOT AREA - 770 SQ.FT

FIRST FLOOR PLAN

TOILET 6'.0"X7'.4½" BED ROOM 16'.1½"X13'.4½" DRESS 6'.0"X5'.7½" BED ROOM 14'.3"X14'.10½" TOILET 4'.4½"X9'.0"