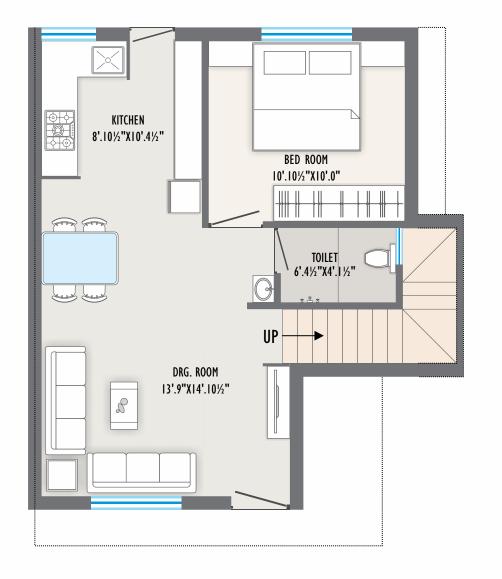

GROUND CONSTRUCTION AREA - 1500 SQ.FT FLOOR PLAN CARPET AREA - 1160 SQ.FT MIN. PLOT AREA -1281 SQ.FT

BED ROOM

11'.6"X13'.4½"

TOILET 7'.0"X5'.0"

BED ROOM 10'.10½"X 10'.0"

6'.4½"X4'.1½"

FIRST FLOOR PLAN

KITCHEN

8'.10½"X10'.4½"

DRG. ROOM

13'.9"X14'.10½"

98

FLOOR PLAN

GROUND CONSTRUCTION AREA - 1527 SQ.FT CARPET AREA - 1175 SQ.FT MIN. PLOT AREA -1958 SQ.FT

GROUND CONSTRUCTION AREA - 1662 SQ.FT FLOOR PLAN CARPET AREA - 1342 SQ.FT MIN. PLOT AREA -1637 SQ.FT