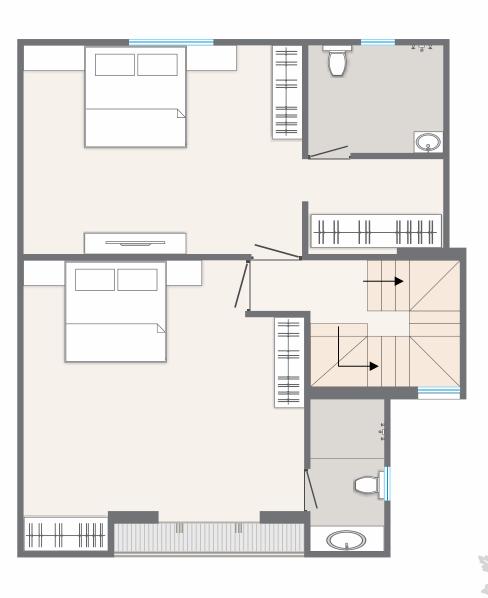

GROUND FLOOR PLAN

CONSTRUCTION AREA - 1393 SQ.FT CARPET AREA - 1124 SQ.FT MIN. PLOT AREA - 770 SQ.FT

FIRST FLOOR PLAN

TOILET 6'.0"X7'.4½" BED ROOM 16'.1½"X13'.4½" DRESS 6'.0"X5'.7½" BED ROOM 14'.3"X14'.10½" TOILET 4'.4½"X9'.0"