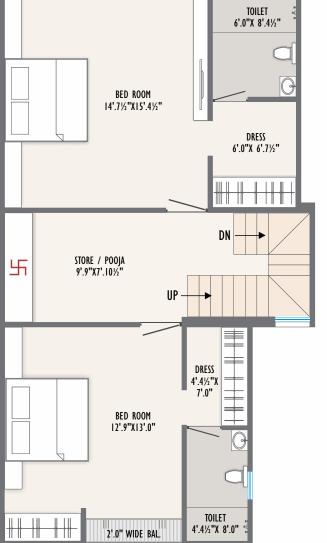

GROUND FLOOR PLAN

CONSTRUCTION AREA - 1393 SQ.FT CARPET AREA - 1124 SQ.FT MIN. PLOT AREA - 770 SQ.FT

FIRST FLOOR PLAN

TOILET 6'.0"X7'.4½" BED ROOM 16'.1½"X13'.4½" DRESS 6'.0"X5'.7½" BED ROOM 14'.3"X14'.10½" TOILET 4'.4½"X9'.0"

FIRST FLOOR PLAN

GROUND CONSTRUCTION AREA - 1708 SQ.FT FLOOR PLAN CARPET AREA - 1313 SQ.FT MIN. PLOT AREA -1652 SQ.FT

FIRST FLOOR PLAN

GROUND CONSTRUCTION AREA - 1532 SQ.FT FLOOR PLAN CARPET AREA - 1190 SQ.FT MIN. PLOT AREA -874 SQ.FT