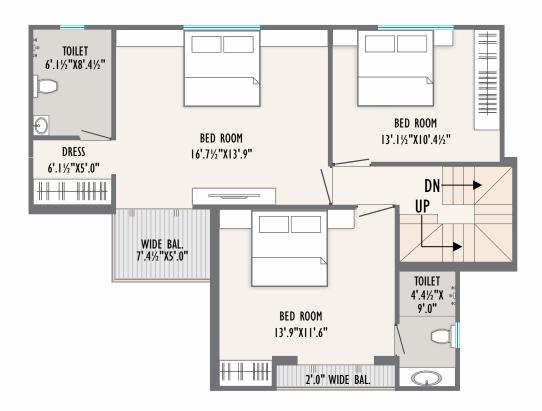

GROUND FLOOR PLAN

CONSTRUCTION AREA - 1393 SQ.FT CARPET AREA - 1124 SQ.FT MIN. PLOT AREA - 770 SQ.FT

FIRST FLOOR PLAN

TOILET 6'.0"X7'.4½" BED ROOM 16'.1½"X13'.4½" DRESS 6'.0"X5'.7½" BED ROOM 14'.3"X14'.10½" TOILET 4'.4½"X9'.0"