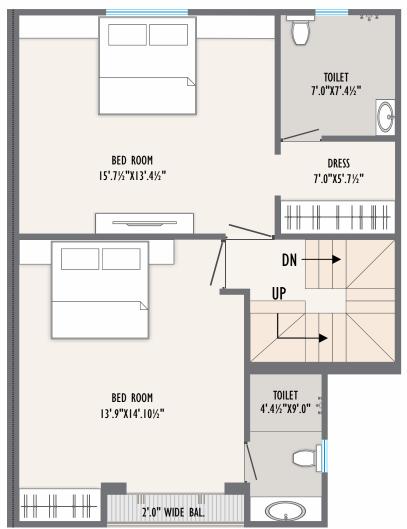

GROUND FLOOR PLAN

CONSTRUCTION AREA - 1393 SQ.FT CARPET AREA - 1124 SQ.FT MIN. PLOT AREA - 770 SQ.FT

FIRST FLOOR PLAN

TOILET 6'.0"X7'.4½" BED ROOM 16'.1½"X13'.4½" DRESS 6'.0"X5'.7½" BED ROOM 14'.3"X14'.10½" TOILET 4'.4½"X9'.0"