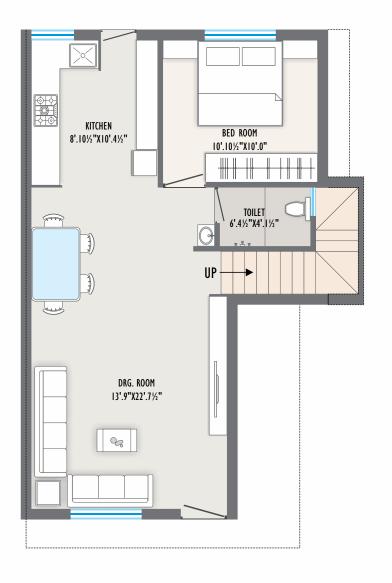

GROUND CONSTRUCTION AREA - 1500 SQ.FT FLOOR PLAN CARPET AREA - 1160 SQ.FT MIN. PLOT AREA -1281 SQ.FT

BED ROOM

11'.6"X13'.4½"

TOILET 7'.0"X5'.0"

BED ROOM 10'.10½"X 10'.0"

6'.4½"X4'.1½"

FIRST FLOOR PLAN

KITCHEN

8'.10½"X10'.4½"

DRG. ROOM

13'.9"X14'.10½"

98

FLOOR PLAN

GROUND CONSTRUCTION AREA - 1527 SQ.FT CARPET AREA - 1175 SQ.FT MIN. PLOT AREA -1958 SQ.FT

GROUND CONSTRUCTION AREA - 1662 SQ.FT FLOOR PLAN CARPET AREA - 1342 SQ.FT MIN. PLOT AREA -1637 SQ.FT