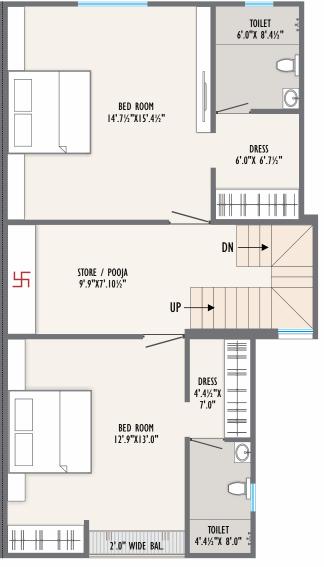

GROUND FLOOR PLAN

CONSTRUCTION AREA - 1393 SQ.FT CARPET AREA - 1124 SQ.FT MIN. PLOT AREA - 770 SQ.FT

FIRST FLOOR PLAN

TOILET 6'.0"X7'.4½" BED ROOM 16'.1½"X13'.4½" DRESS 6'.0"X5'.7½" BED ROOM 14'.3"X14'.10½" TOILET 4'.4½"X9'.0"

FIRST FLOOR PLAN

GROUND CONSTRUCTION AREA - 1708 SQ.FT FLOOR PLAN CARPET AREA - 1313 SQ.FT MIN. PLOT AREA -1652 SQ.FT

FIRST FLOOR PLAN

GROUND CONSTRUCTION AREA - 1532 SQ.FT FLOOR PLAN CARPET AREA - 1190 SQ.FT MIN. PLOT AREA -874 SQ.FT