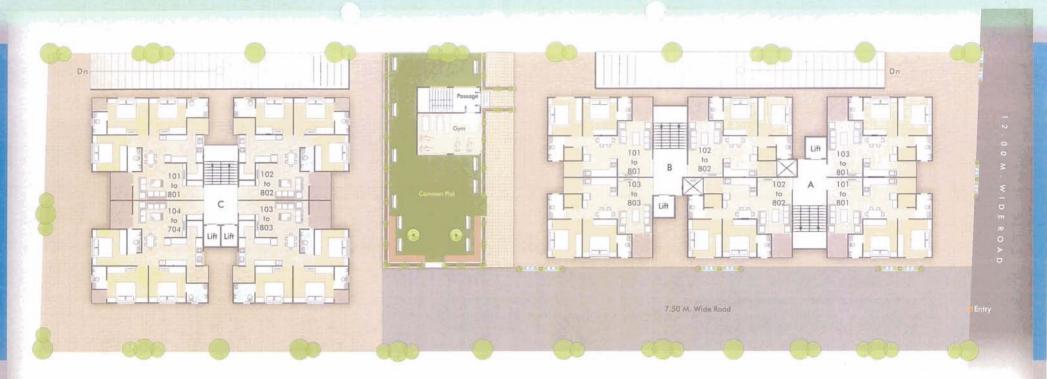

- Lush Green Landscape garden
- · Children's Play Area
- Banquet Hall / Yoga room
- AC Gymnasium
- \* Electric geyser in all bathroom
- R.O System for each flat
- · Chimney in kitchen

C 3 BHK

121 TO 8TH TYPICAL FLOOR