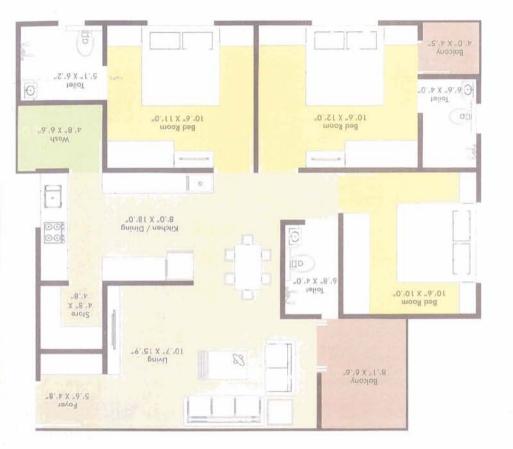

## AMENITIES

- Elegant entrance gate with security cabin.
- Standard quality elevator with D.G set.
- Attractive Name plate & elegant Letter Boxes.
- Allotted car parking in basement and ground floor for each flat.
- CCTV Surveillance at ground floor.
- P.O.P ceiling in all Bed rooms.

- Lush Green Landscape garden
- · Children's Play Area
- Banquet Hall / Yoga room
- AC Gymnasium
- \* Electric geyser in all bathroom
- R.O System for each flat
- · Chimney in kitchen



C 3 BHK



121 TO 8TH TYPICAL FLOOR





### SPECIFICATIONS

Structure: Earthquake resistant RCC frame structure as per structure design.

Finishing: Internal smooth finish plaster with putty & primer on internal walls, External waterproof plaster with textured weather shield paint.

Doors: Decorative main door with EUROPA / GODREJ locks
All other internal doors are flush doors with laminates.

Windows: Aluminum section windows with natural stone sills and mosquito net.

Flooring: Vitrified tiles flooring with skirting in entire apartment.

Kitchen: Black/Gray Granite kitchen platform with SS sink & premium branded Glazed tiles up to slab level.

Bathroom: Premium ceramic tiles, Durley / Vida sanitaryware & CERA / HINDWARE bath fittings.

Electrification: A Phase concealed copper wiring using FR (Fire Resistant) grade cables