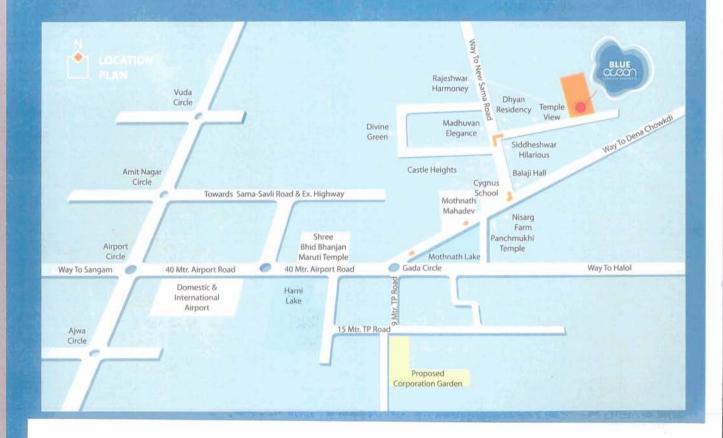

# Developers: ST KRISHNE

Site Address: Blue Ocean, Near Dhyan Residency, B/h Cygnus School Harni, Motnath Road, Harni, Vadodara