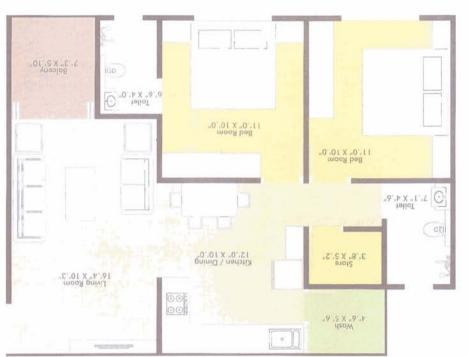

## AMENITIES

- Elegant entrance gate with security cabin.
- Standard quality elevator with D.G set.
- Attractive Name plate & elegant Letter Boxes.
- Allotted car parking in basement and ground floor for each flat.
- CCTV Surveillance at ground floor.
- P.O.P ceiling in all Bed rooms.

- Lush Green Landscape garden
- · Children's Play Area
- Banquet Hall / Yoga room
- AC Gymnasium
- \* Electric geyser in all bathroom
- R.O System for each flat
- · Chimney in kitchen



C 3 BHK



121 TO 8TH TYPICAL FLOOR





### SPECIFICATIONS

Structure: Earthquake resistant RCC frame structure as per structure design.

Finishing: Internal smooth finish plaster with putty & primer on internal walls, External waterproof plaster with textured weather shield paint.

Doors: Decorative main door with EUROPA / GODREJ locks
All other internal doors are flush doors with laminates.

Windows: Aluminum section windows with natural stone sills and mosquito net.

Flooring: Vitrified tiles flooring with skirting in entire apartment.

Kitchen: Black/Gray Granite kitchen platform with SS sink & premium branded Glazed tiles up to slab level.

Bathroom: Premium ceramic tiles, Durley / Vida sanitaryware & CERA / HINDWARE bath fittings.

Electrification: A Phase concealed copper wiring using FR (Fire Resistant) grade cables &