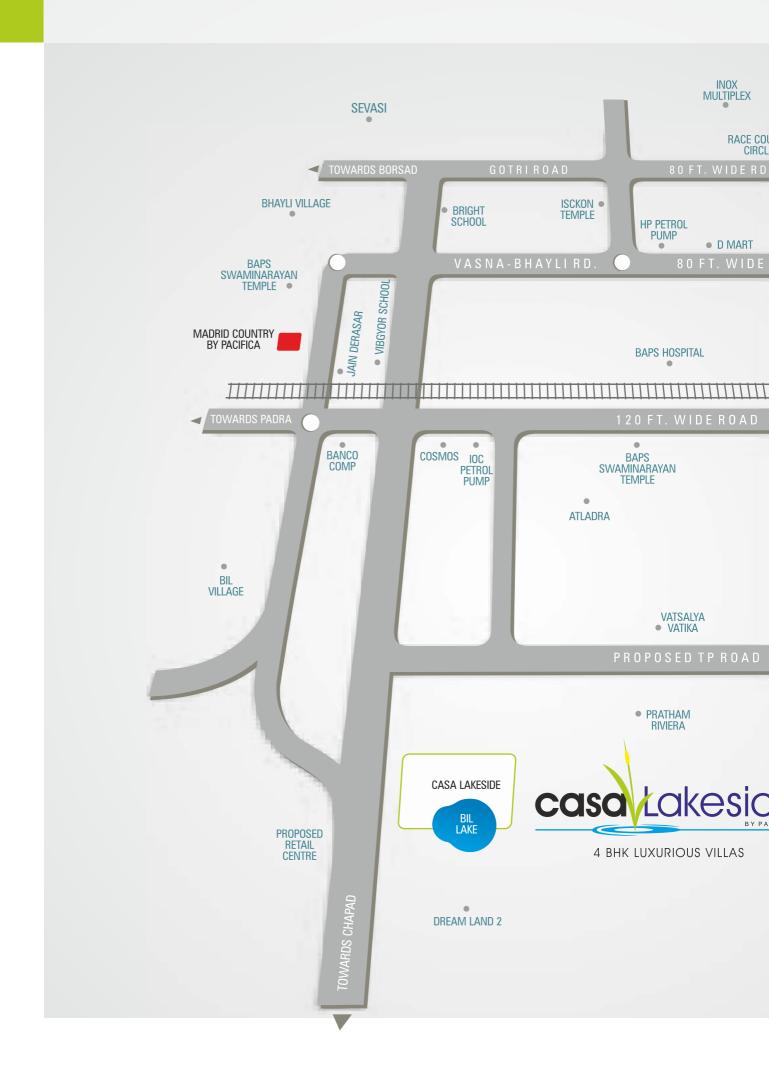

valent with both side Veneer finish Flush doors

Bed room door - Miranti frame or Equivalent with enamel paint Flush doors

Toilet door - Miranti frame or Equivalent with enamel paint Flush doors

Balcony - French door UPVC sliding Doors

Windows - UPVC sliding Windows

Ventilations - UPVC frame with louvers ℰ exhaust provision

# FLOORING & OTHER FINISHES

| Living & Dinning - Vitrified tiles (600mm X600mm) | 2. Wall - Vi |
|---------------------------------------------------|--------------|
| M.Bed room - Vitrified tiles ( 600mm X 600mm )    | 3. Sink - S  |
| Bed rooms - Vitrified tiles ( 600mm X 600mm )     | Balcony &    |
| Kitchen - Vitrified tiles ( 600mm X 600mm )       | Toilet Floo  |
| 1. Platform Granite - Black Galaxy                | Toilet dado  |







#### **LOCATION**