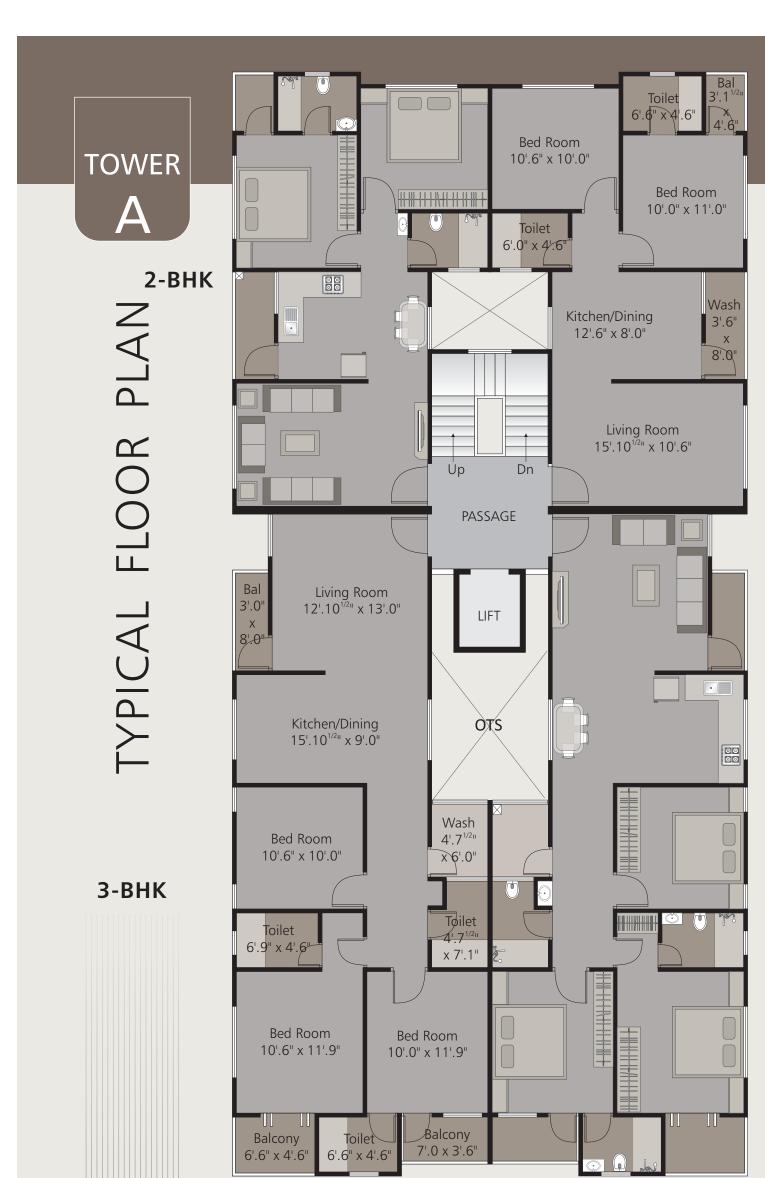

l be reserved with the developer, which shall be binding for all members. - External changes are strictly not allowed. - documentation charges, stamp duty, all municipal taxes, service tax, G.E.B. meter deposit should be levied separate. - Each member needs to pay maintenance deposits separately - In case of booking cancellation, amount will be refunded from the booking of same premise - Possession will be given after one month of all settlement of account. - Extra work at the cost of client with prior estimate needs to be given in advance but no change in elevation and plan will be done. - The developer reserve the full right to make any changes. - This brochure does not form a part of agreement or any legal document, It is easy display of project only.





2 & 3-BHK LUXURIOUS LIVING





TYPICAL FLOOR PLAN 3-BHK

TOWER





# **SPECIFICATION**

**Structure :** Earthquake resistant RCC frame structure as per structure design

**Finishing :** Internal smooth plaster with distemper External plaster with weather proof paint

**Flooring**: Vitrified tiles flooring in all rooms

**Doors :** Elegant entrance door with lock & Internal flush door with laminate

**Windows :** Colour Anodized Aluminum windows and safety bars.

**Kitchen :** Granite platform with SS Sink & Glazed tiles full dedo

**Bathroom**: Designer tiles full level with good quality C.P. Fittings

**Electrification**: Concealed ISI mark copper wiring, AC Point in all master bedroom, Geyser point in all bath rooms, Good quality modular switches. Tv & Telephone point in living room

**Plumbing :** Systematic well