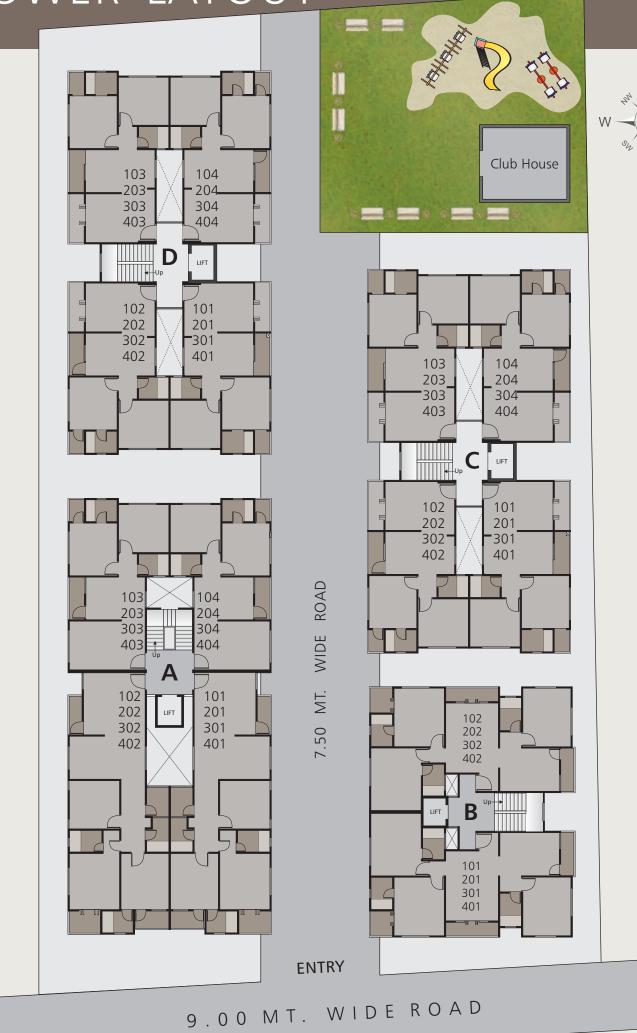

ws and safety bars.

**Kitchen :** Granite platform with SS Sink & Glazed tiles full dedo

**Bathroom**: Designer tiles full level with good quality C.P. Fittings

**Electrification**: Concealed ISI mark copper wiring, AC Point in all master bedroom, Geyser point in all bath rooms, Good quality modular switches. Tv & Telephone point in living room

**Plumbing :** Systematic well concealed U-PVC plumbing and branded ISI mark fittings

# **AMENITIES**

# Club House | Garden | Play Area

Underground & Overhead water tank with sensor

24 Hours water supply

Standard quality passenger elevator

Water proofing treatment & china Mosaic on the terrace

Attractive name plate & letter box

Alloted parking space with Paving and Internal RCC Road

TOWER C-D

TYPICAL FLOOR PLAN

2-BHK



TOWER LAYOUT