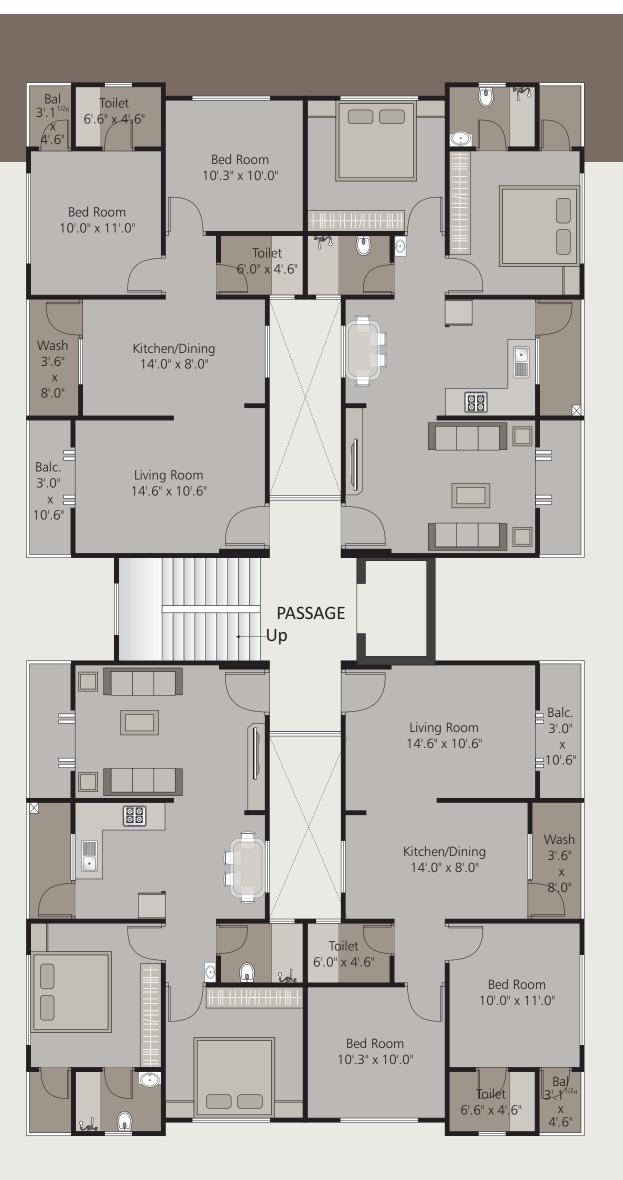

Alloted parking space with Paving and Internal RCC Road

TOWER C-D

TYPICAL FLOOR PLAN

2-BHK

TOWER LAYOUT