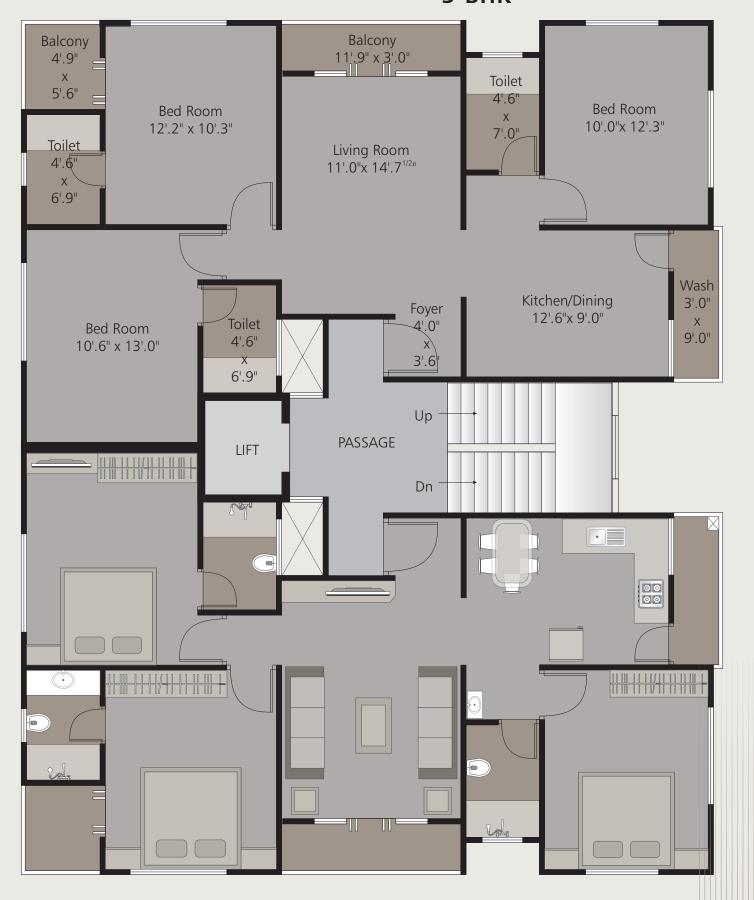

hich shall be binding for all members. - External changes are strictly not allowed. - documentation charges, stamp duty, all municipal taxes, service tax, G.E.B. meter deposit should be levied separate. - Each member needs to pay maintenance deposits separately - In case of booking cancellation, amount will be refunded from the booking of same premise - Possession will be given after one month of all settlement of account. - Extra work at the cost of client with prior estimate needs to be given in advance but no change in elevation and plan will be done. - The developer reserve the full right to make any changes. - This brochure does not form a part of agreement or any legal document, It is easy display of project only.





2 & 3-BHK LUXURIOUS LIVING





TYPICAL FLOOR PLAN 3-BHK

TOWER





# **SPECIFICATION**

**Structure :** Earthquake resistant RCC frame structure as per structure design

**Finishing :** Internal smooth plaster with distemper External plaster with weather proof paint

**Flooring**: Vitrified tiles flooring in all rooms

**Doors :** Elegant entrance door with lock & Internal flush door with laminate

**Windows :** Colour Anodized Aluminum windows and safety bars.

**Kitchen :** Granite platform with SS Sink & Glazed tiles full dedo

**Bathroom**: Designer tiles full level with good quality C.P. Fittings

**Electrification**: Concealed ISI mark copper wiring, AC Point in all master bedroom, Geyser point in all bath rooms, Good quality modular switches. Tv & Telephone point in living room

**Plumbing :** Systematic well concealed U-PVC plumbing and brande