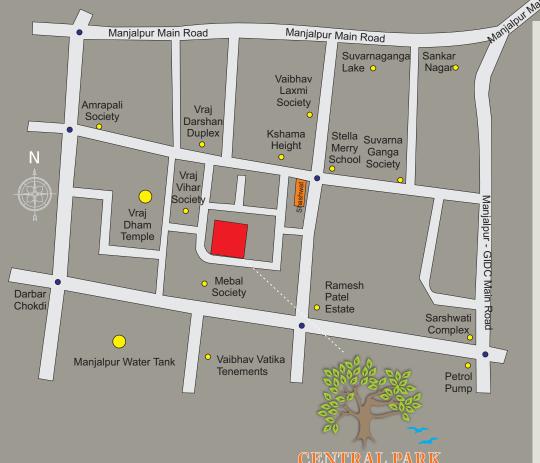

### Site:

' Central Park ', Bh. Panchvati Society, Nr. Vrajdham Temple and Stella Mary's School Cross Road, Manjalpur, Vadodara-390 011.