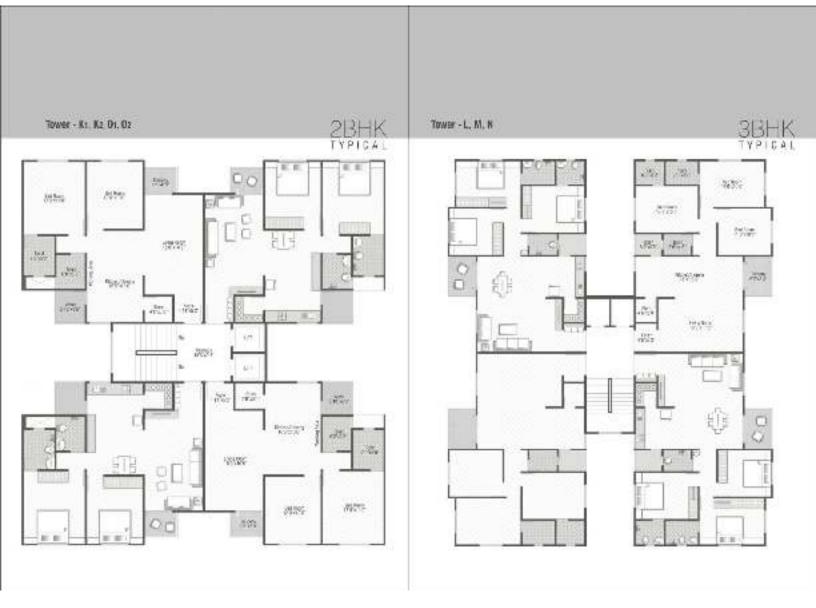

## DOVEDECK by SANGANI INFRASTRUCTURE (INDIA) PRIVATE LIMITED

| Tower No. /<br>Block No. | Unit Type | Unit Carpet Area<br>(Sq. Ft.)<br>As per RERA |
|--------------------------|-----------|----------------------------------------------|
| Tower - K1               | 2 - BHK   | 787.65                                       |
| Tower - K2               | 2 - BHK   | 787.65                                       |
| Tower - L                | 3 - BHK   | 1,046.91                                     |
| Tower - M                | 3 - BHK   | 1,046.91                                     |
| Tower - N                | 3 - BHK   | 1,046.91                                     |
| Tower - O1               | 2 - BHK   | 787.65                                       |
| Tower - O2               | 2 - BHK   | 787.65                                       |

### UNIT CARPET AREA TABLE AS PER THE RULES OF RERA ACT