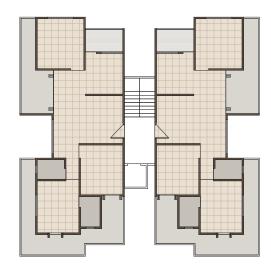

#### 1,2,3-BHK LUXURIOUS FLATS

LAYOUT PLAN (1st to 5th Floor)

TERRACE FLAT (6th Floor)

Tower - C

Tower - H TYPICAL FLOOR PLAN (3-BHK) 1st to 5th Floor

## TYPICAL FLOOR PLAN (2-BHK) 1st to 5th Floor

TERRACE FLAT - 3-BHK (6th Floor)

Tower - F,G,H

TERRACE FLAT - 3-BHK (6th Floor)

TERRACE FLAT - 2-BHK (6th Floor)