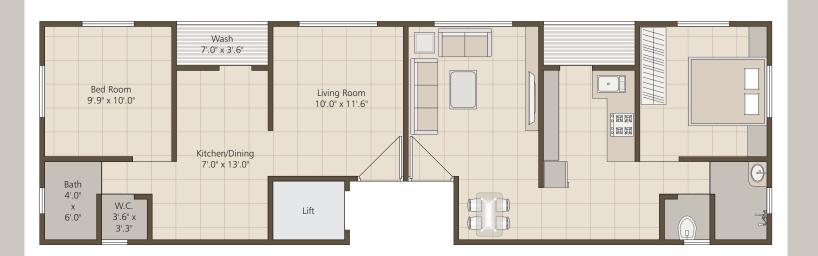

#### 1,2,3-BHK LUXURIOUS FLATS

LAYOUT PLAN (1st to 5th Floor)

TERRACE FLAT (6th Floor)

Tower - C

Tower - H TYPICAL FLOOR PLAN (3-BHK) 1st to 5th Floor

## TYPICAL FLOOR PLAN (2-BHK) 1st to 5th Floor

TERRACE FLAT - 3-BHK (6th Floor)

Tower - F,G,H

TERRACE FLAT - 3-BHK (6th Floor)

TERRACE FLAT - 2-BHK (6th Floor)