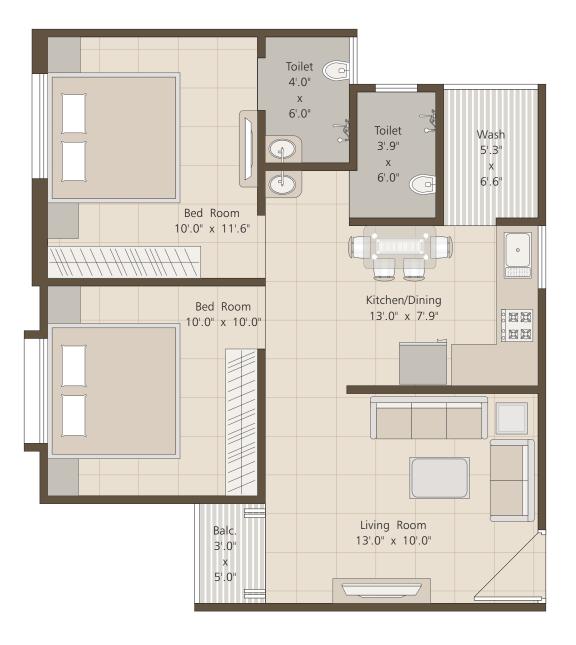

#### 1,2,3-BHK LUXURIOUS FLATS

LAYOUT PLAN (1st to 5th Floor)

TERRACE FLAT (6th Floor)

Tower - C

Tower - H TYPICAL FLOOR PLAN (3-BHK) 1st to 5th Floor

## TYPICAL FLOOR PLAN (2-BHK) 1st to 5th Floor

TERRACE FLAT - 3-BHK (6th Floor)

Tower - F,G,H

TERRACE FLAT - 3-BHK (6th Floor)

TERRACE FLAT - 2-BHK (6th Floor)