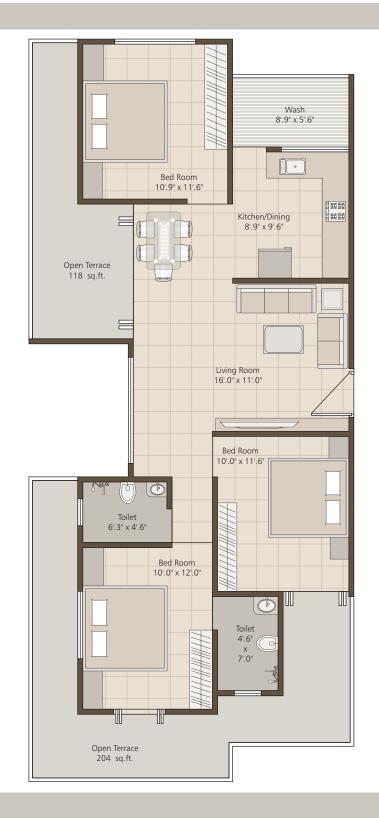

#### 1,2,3-BHK LUXURIOUS FLATS

LAYOUT PLAN (1st to 5th Floor)

TERRACE FLAT (6th Floor)

Tower - C

Tower - H TYPICAL FLOOR PLAN (3-BHK) 1st to 5th Floor