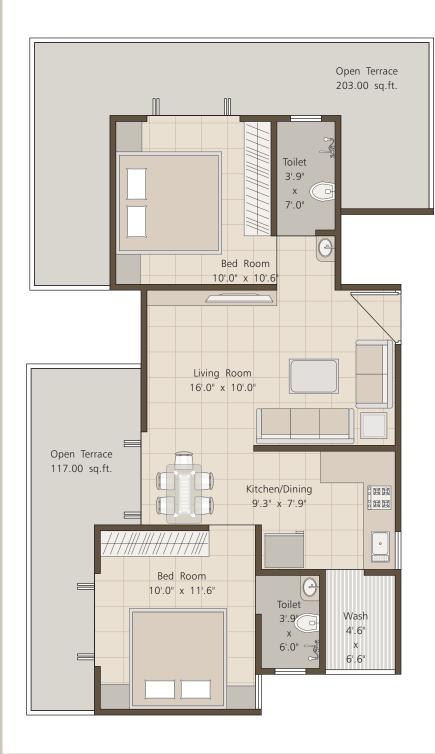

## TYPICAL FLOOR PLAN (2-BHK) 1st to 5th Floor

TERRACE FLAT - 3-BHK (6th Floor)

Tower - F,G,H

TERRACE FLAT - 3-BHK (6th Floor)

TERRACE FLAT - 2-BHK (6th Floor)