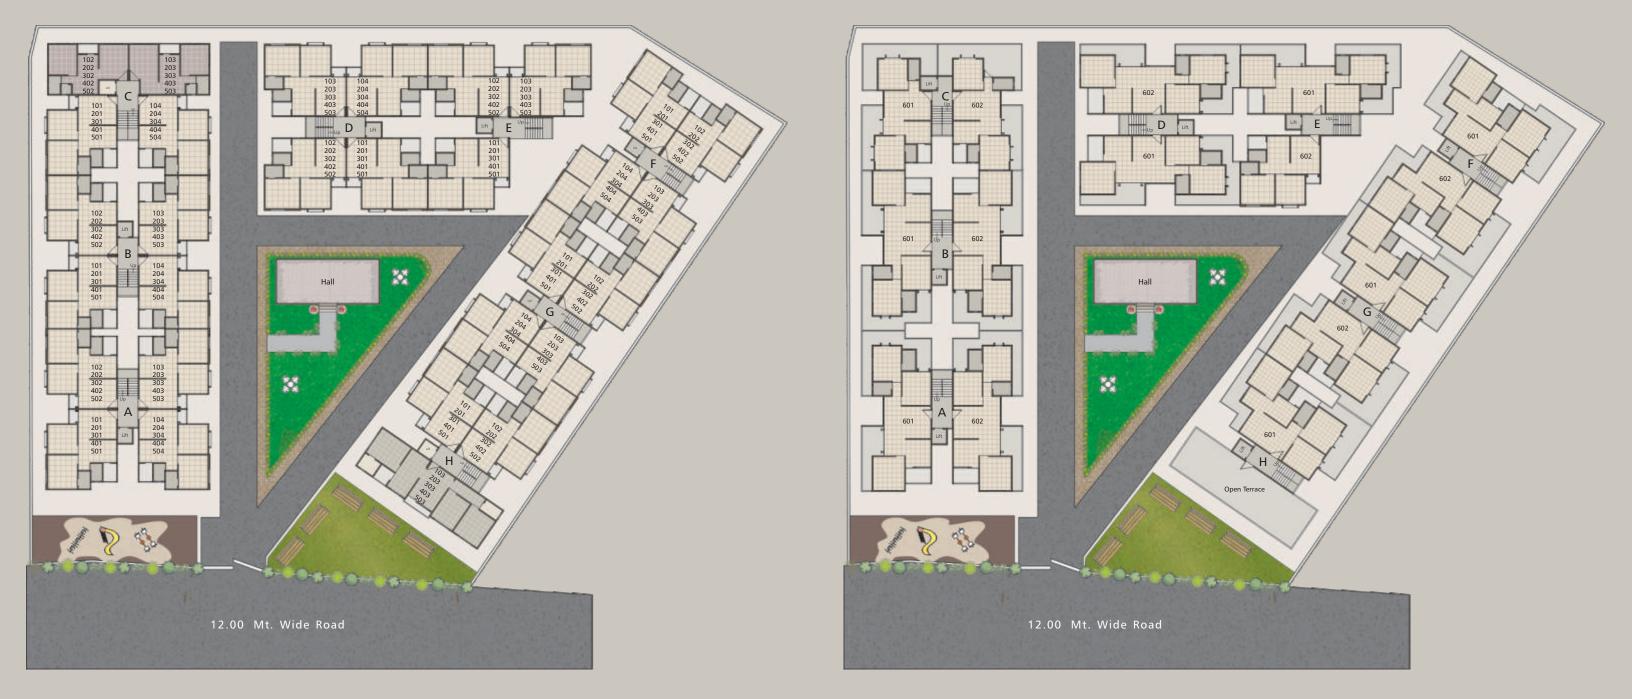

#### 1,2,3-BHK LUXURIOUS FLATS

LAYOUT PLAN (1st to 5th Floor)

TERRACE FLAT (6th Floor)

Tower - C

Tower - H TYPICAL FLOOR PLAN (3-BHK) 1st to 5th Floor

## TYPICAL FLOOR PLAN (2-BHK) 1st to 5th Floor

TERRACE FLAT - 3-BHK (6th Floor)

Tower - F,G,H

TERRACE FLAT - 3-BHK (6th Floor)

TERRACE FLAT - 2-BHK (6th Floor)