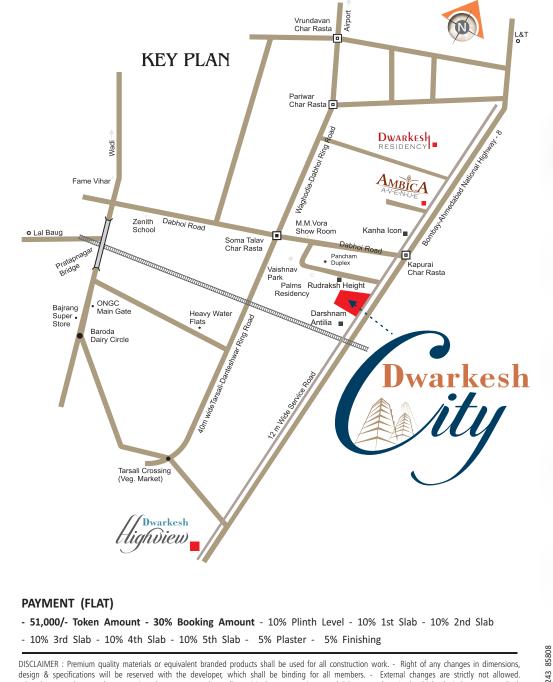

#### Developers: Dwarkesh City

Site: Opp. M.M. Vora Showroom, Nr. Darshnam Antilia-2, Beside Rudraksh Heights, Kapuri NH-8, Vadodara.

> Inquiry at: +91 98258 77999 +91 98988 31053 +91 94285 84810

> > Architect :