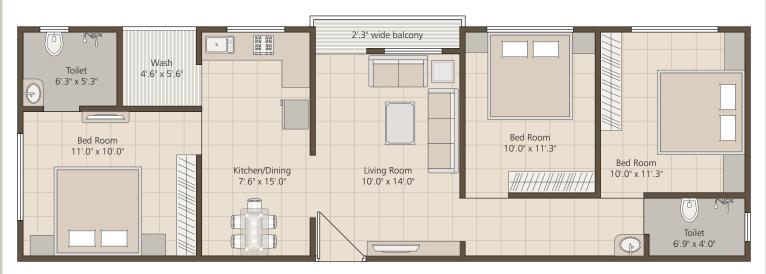

#### 1,2,3-BHK LUXURIOUS FLATS

LAYOUT PLAN (1st to 5th Floor)

TERRACE FLAT (6th Floor)

Tower - C

Tower - H TYPICAL FLOOR PLAN (3-BHK) 1st to 5th Floor

## TYPICAL FLOOR PLAN (2-BHK) 1st to 5th Floor

TERRACE FLAT - 3-BHK (6th Floor)

Tower - F,G,H

TERRACE FLAT - 3-BHK (6th Floor)

TERRACE FLAT - 2-BHK (6th Floor)