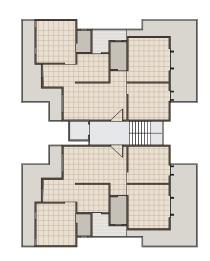

#### 1,2,3-BHK LUXURIOUS FLATS

LAYOUT PLAN (1st to 5th Floor)

TERRACE FLAT (6th Floor)

Tower - C

Tower - H TYPICAL FLOOR PLAN (3-BHK) 1st to 5th Floor

## TYPICAL FLOOR PLAN (2-BHK) 1st to 5th Floor

TERRACE FLAT - 3-BHK (6th Floor)

Tower - F,G,H

TERRACE FLAT - 3-BHK (6th Floor)

TERRACE FLAT - 2-BHK (6th Floor)