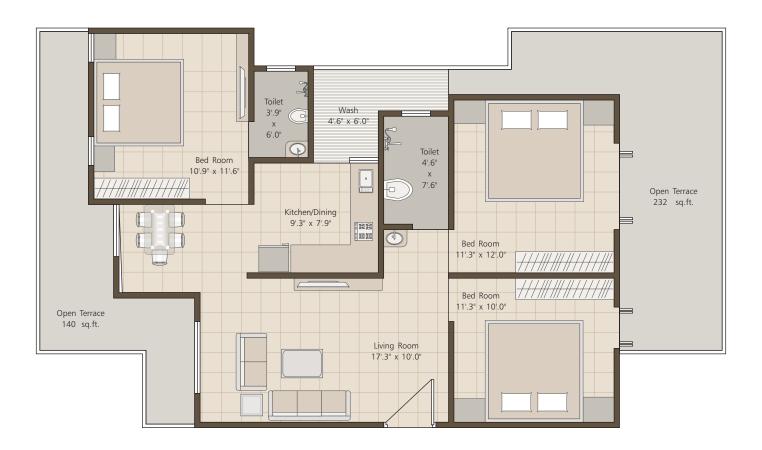

## TYPICAL FLOOR PLAN (2-BHK) 1st to 5th Floor

TERRACE FLAT - 3-BHK (6th Floor)

Tower - F,G,H

TERRACE FLAT - 3-BHK (6th Floor)

TERRACE FLAT - 2-BHK (6th Floor)