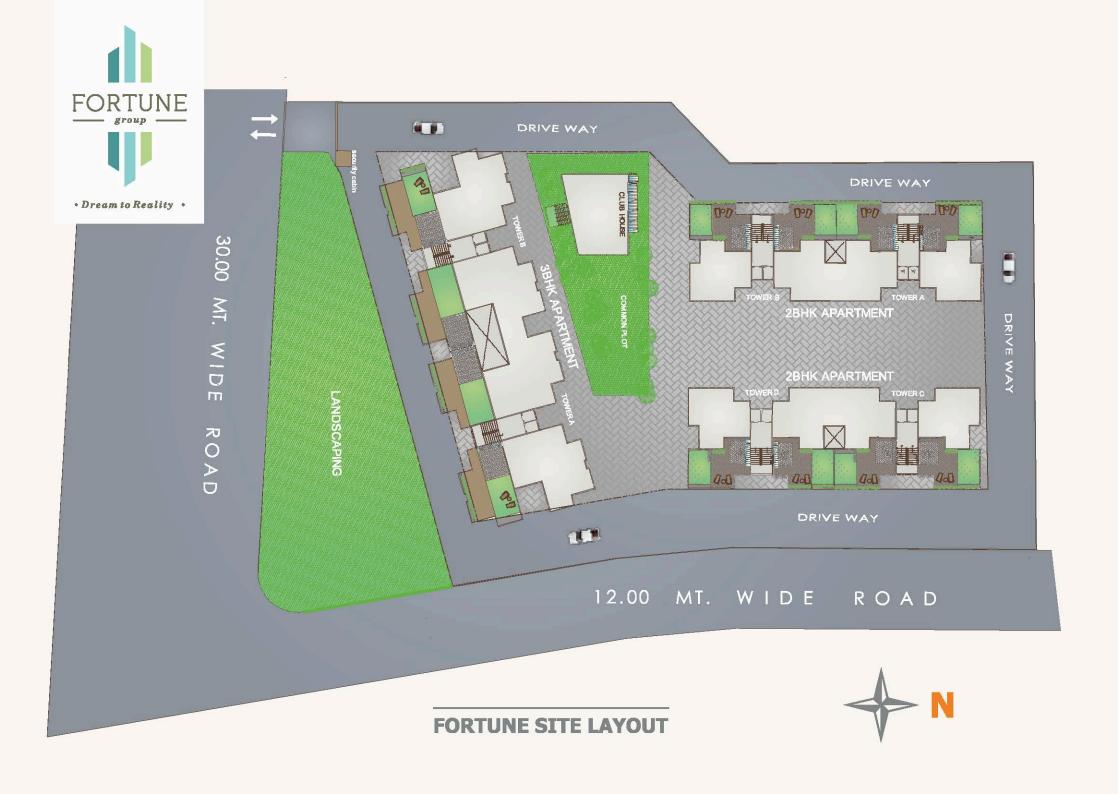

#### Site Address:

Fortune Skyline, Opp. Kamlanjali, near Cloud 9, Kalali-Chapad Road, Vadodara- 390012

+91-76004 19524 | +91-87358 81241

Email: visionbrd@gmail.com

Website: www.fortunedeveloper.co.in

Architect: Mamta Shah & Associates Structure Consultant: Vishawakarma Payment Condiion:
20% at the Ime of booking
15% on plinth level
5% on each floor Slab level
10% on brickwork
5% on finishing work
5% at the Ime of possession