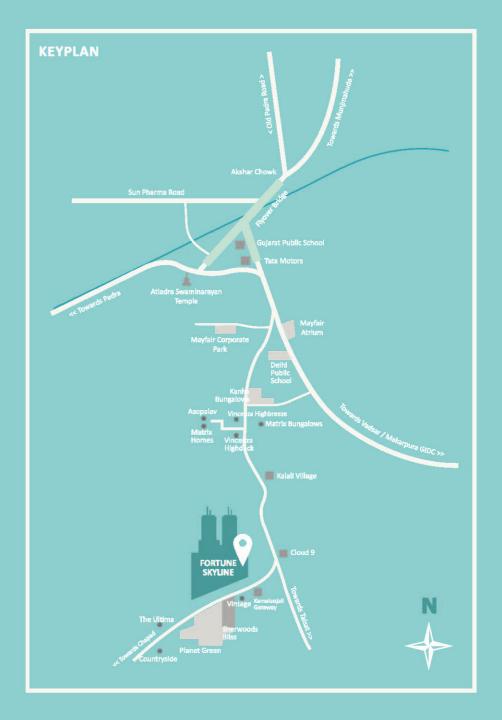

#### Site Address:

Fortune Skyline, Opp. Kamlanjali, near Cloud 9, Kalali-Chapad Road, Vadodara- 390012

+91-76004 19524 | +91-87358 81241

Email: visionbrd@gmail.com

Website: www.fortunedeveloper.co.in

Architect: Mamta Shah & Associates Structure Consultant: Vishawakarma Payment Condiion:
20% at the Ime of booking
15% on plinth level
5% on each floor Slab level
10% on brickwork
5% on finishing work
5% at the Ime of possession