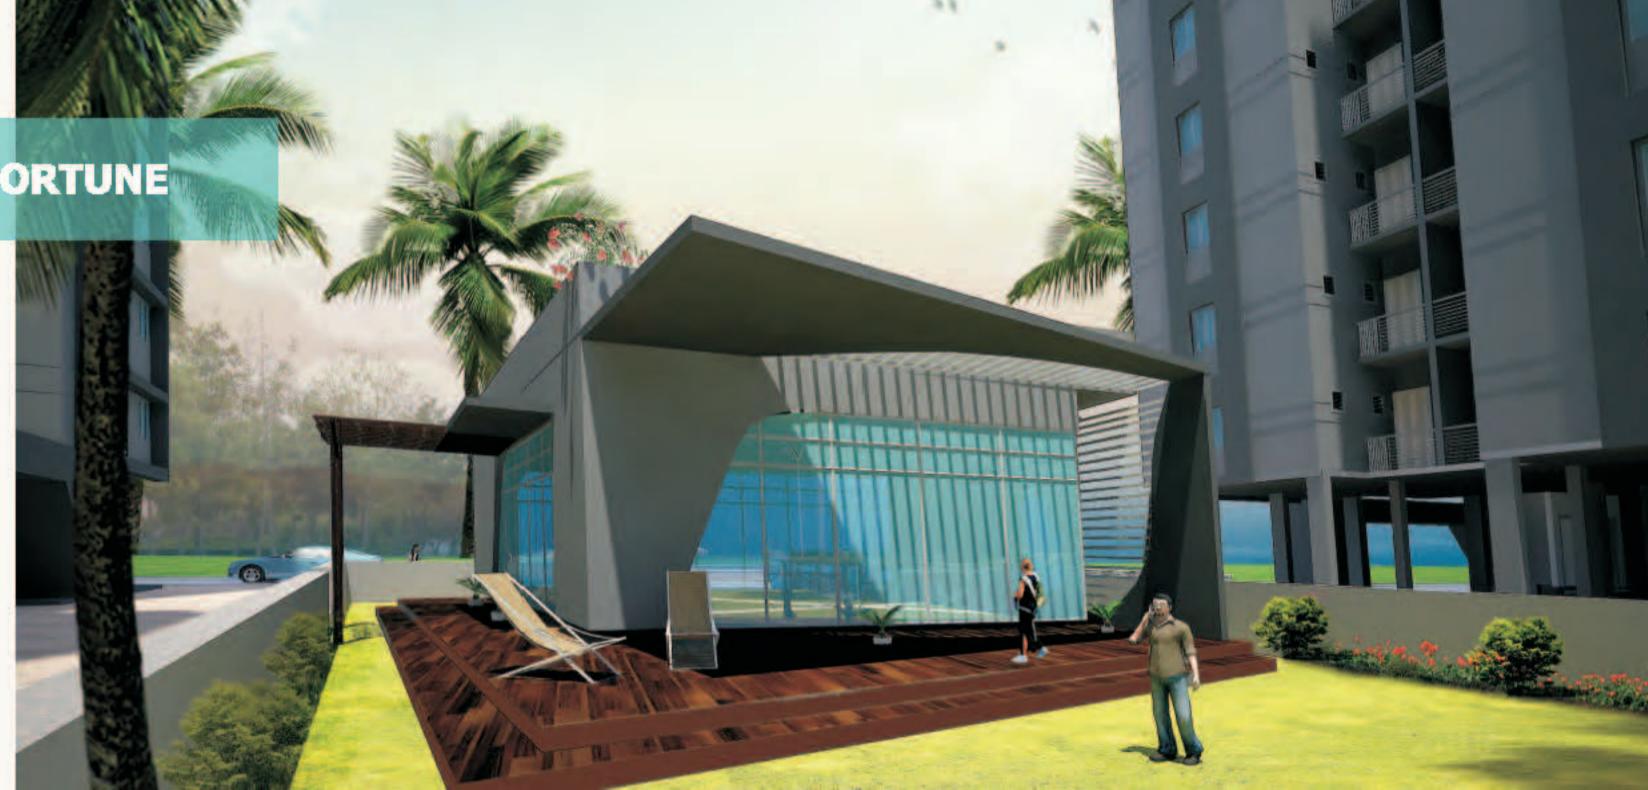

# **CLUBHOUSE FORTUNE**

The clubhouse is the crown jewel of the campus. From the ambience to the acoustics, from coginess to comfort, it offers the latest and the best. Drown the day's tensions in the stream of friendly chatter.

Club house (indoor) :-

- · Banquet hall cam indoor Games room
- · Health club with wall-equipped gwnedan

Clubhouse (outdoor) :-

- Landouged gardens
   Children's play area
- · Senior Citizen park