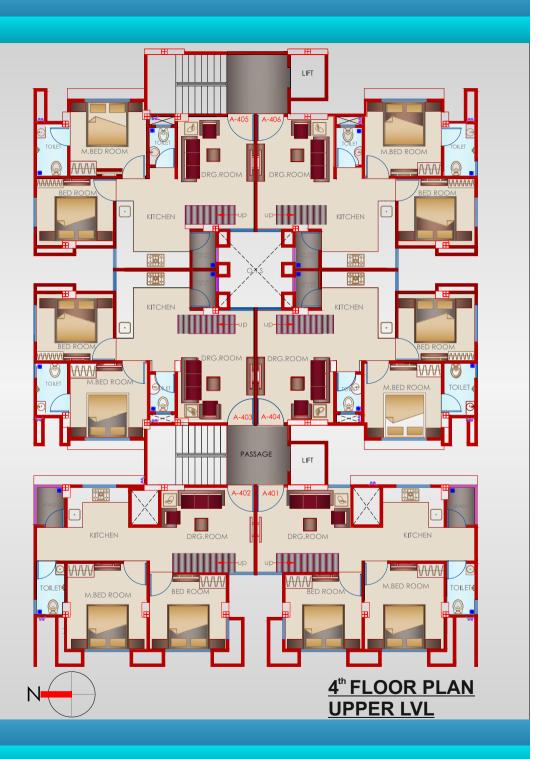

# KITCHEN KITCHEN 9 ... PASSAGE M.BED ROOM 1<sup>st</sup> to 3<sup>ed</sup>FLOOR PLAN