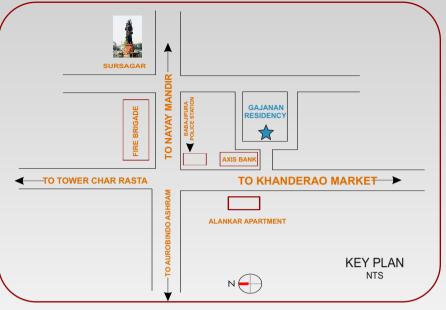

## Site Address:

Dighe wada B/h Axis bank Nr. Fire brigade char rasta Dandia bazar vadodara.