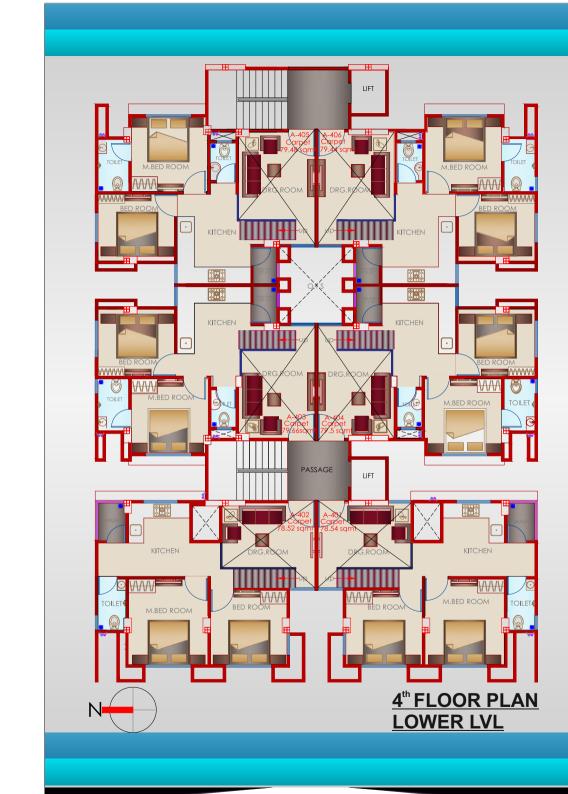

# KITCHEN KITCHEN 9 ... PASSAGE M.BED ROOM 1<sup>st</sup> to 3<sup>ed</sup>FLOOR PLAN