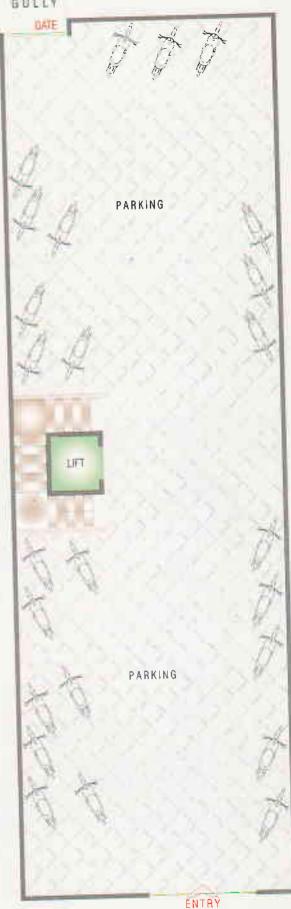

GALACADO HEIGHTS

1 BHK & 1 Room Kitchen Luxuries Flat

Bavamadhi No Khancho, Desai Sheri, Ghadiyadi Pole, Vadodara. GROUND FLOOR PLAN

ROAD

TYPICAL FLOOR PLAN

ROAD

Key Plan

Developers: