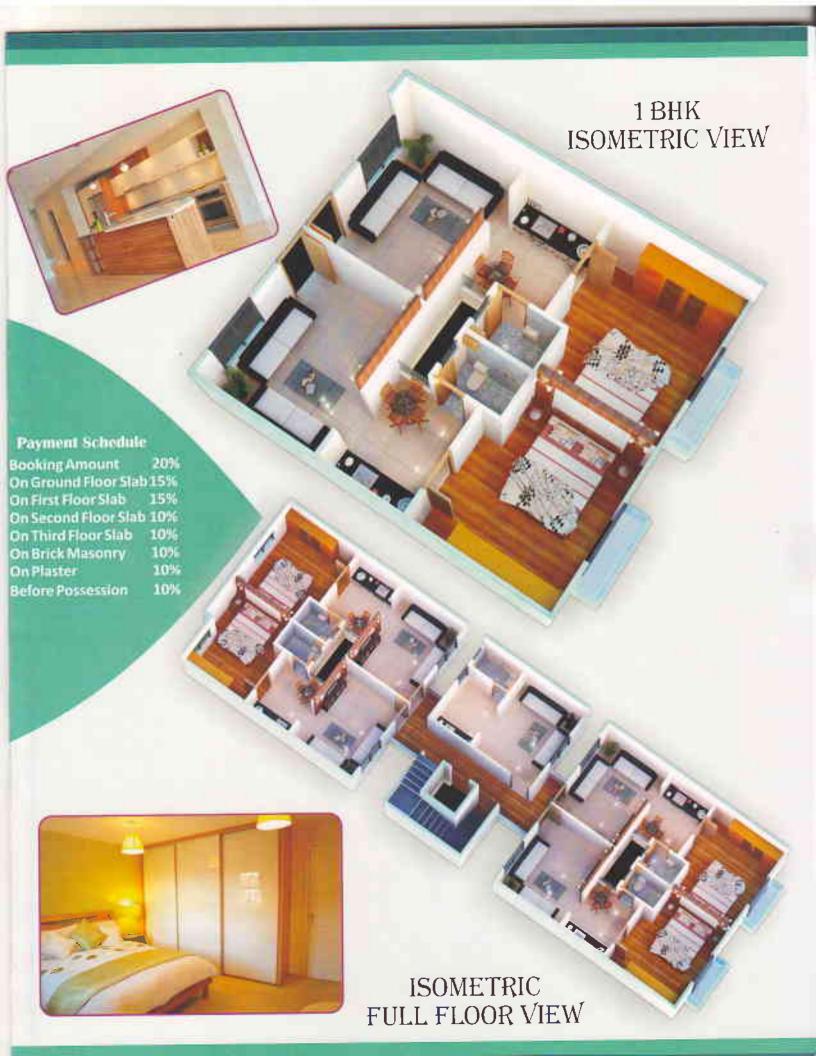

GALACADO HEIGHTS

1 BHK & 1 Room Kitchen Luxuries Flat

Bavamadhi No Khancho, Desai Sheri, Ghadiyadi Pole, Vadodara. GROUND FLOOR PLAN

ROAD

TYPICAL FLOOR PLAN

ROAD

Key Plan

Developers: