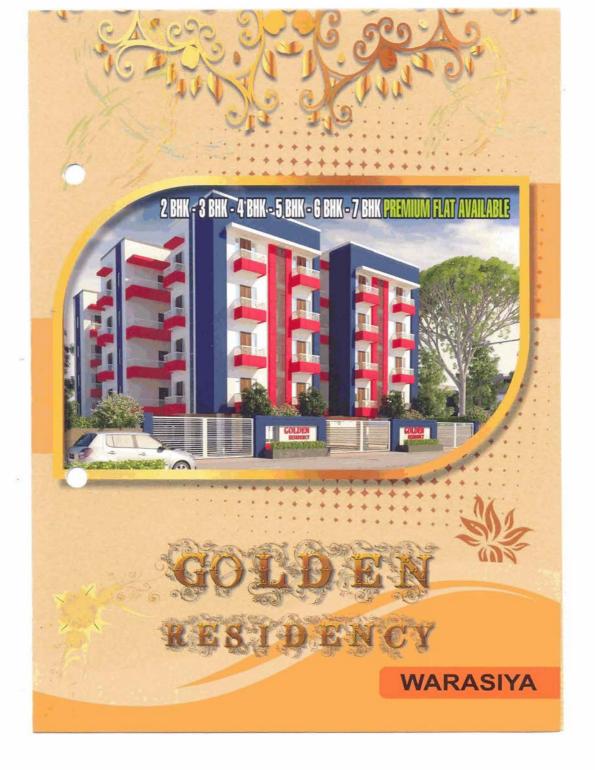

# GOLDEN RESIDENCY

SITE ADDRESS

## GOLDEN

Behind Ground, Near Lilasha Hall,

> Warasiya, Vadodara.

Project By
Global Infrastructure
by Panjwani
Builders & Developers

For Inquiry Call On:

7043322223

Location Advantage

- ▼ 15 Mins Walking Distance from Vadodara Railway Station.
- ▼ 15 Mins Walking Distance from Central Bus Stand Vadodara.
- 10 Mins Walking Distance from Sangam Char Rasta.
- 10 Mins Walking Distance from Banker's Heart Hospital
- 7 Mins Drive from Mandvi Circle.
- 10 Mins Drive from International Airport.
- ▼ 10 Mins Drive from Nyaymandir.
- 25 Mins Drive from NH8.