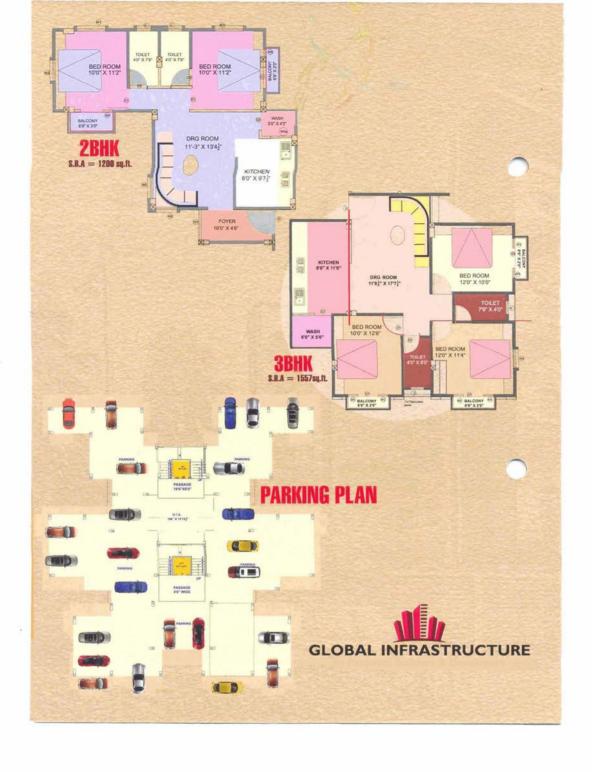

## GOLDEN

Behind Ground, Near Lilasha Hall,

> Warasiya, Vadodara.

Project By
Global Infrastructure
by Panjwani
Builders & Developers

For Inquiry Call On:

7043322223

Location Advantage

- ▼ 15 Mins Walking Distance from Vadodara Railway Station.
- ▼ 15 Mins Walking Distance from Central Bus Stand Vadodara.
- 10 Mins Walking Distance from Sangam Char Rasta.
- 10 Mins Walking Distance from Banker's Heart Hospital
- 7 Mins Drive from Mandvi Circle.
- 10 Mins Drive from International Airport.
- ▼ 10 Mins Drive from Nyaymandir.
- 25 Mins Drive from NH8.