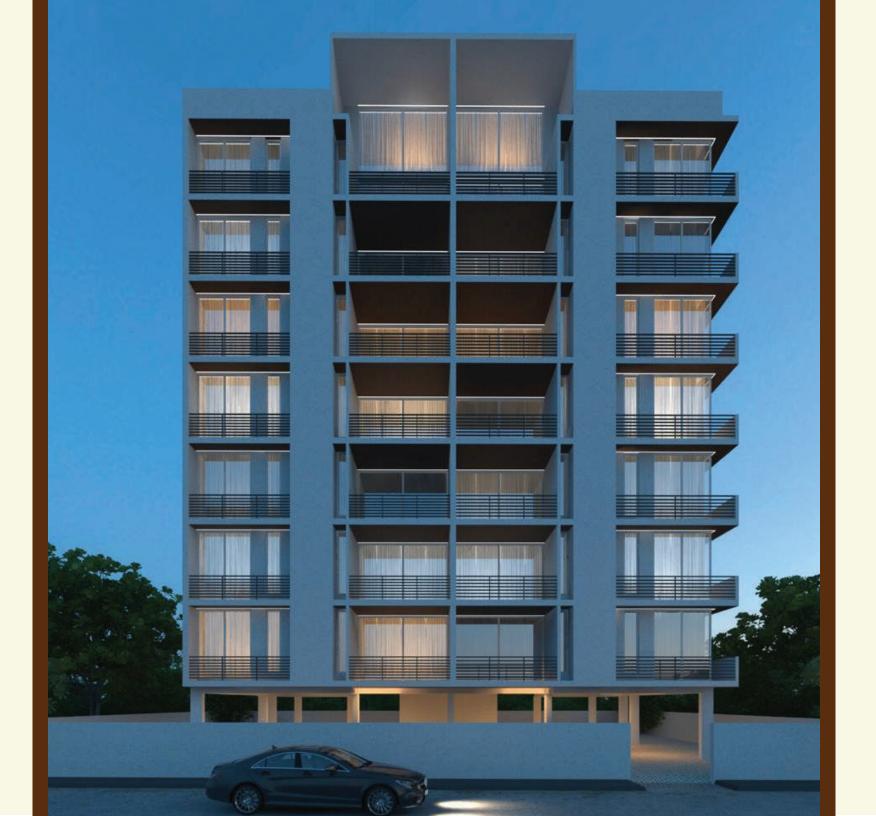

# **TYPICAL FLOOR PLAN**







# SPECIFICATIONS

# **STRUCTURE**

• All RCC & Brick work as per structural engineer's design

## **FLOORING**

- · Premium Vitrified Tile Flooring
- · Marble / Kota mirror polish in common area

# **WINDOWS**

 Good Quality Aluminium (anodised) sliding windows with Mosquito Nets

### **PAINT & FINISH**

- Internal Walls: Finished with Smooth plaster & Double Coat Putty
  & Primer
- External Walls: Finished with Double Coat, Plaster & Exterior weather shield paint

#### **KITCHEN**

- Exclusive Granite Platform with S. S. Sink & designer Tiles Dado over Platform
- Wash Area with Ceramic Tiles Dado & Kota Stone Flooring

#### **BATH**

- · Designer Tiles Dado upto slab level
- Granite/Stone Counter with Ceramic Wash Basin
- C. P. Fittings / Vessels of Kohle