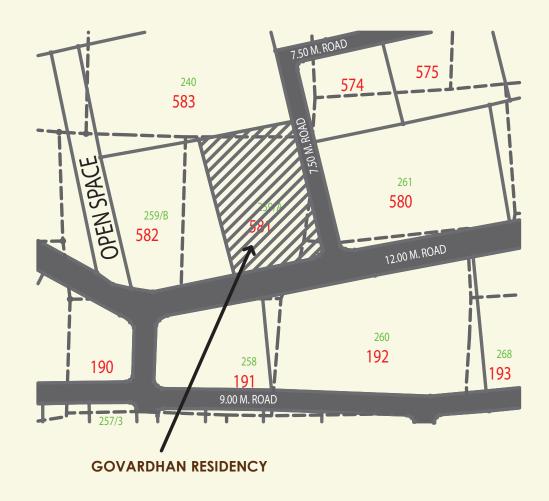

ervice Tax, MGVCL Deposit & common maintenanace charges will be extra.
- Any new Central or State Government Taxes, if applicable shall have to be borne by the clients.
- Extra work shall be executed after making full payments.
- Continuous default payments leads to cancellation.
- Arhitects/Developers shall have the right to change or raise the scheme or any details herein and any change or revision will be binding to all.
- · No changes will be done in elevation and colors.
- In case of booking cancellation the amount will be refunded from the same premise of booking after deducting 10% of the booking amount.
- Any plans, specifications or information in this brohcure can not form part of an offer, contract or agreement.
- · Payments should be paid by cheque only.

























PAYMENT TERMS: 1. Booking - 10% 2. Plinth - 20% 3. Brick Work - 10% 4. Slab Level - 25% 5. Plaster level - 25% 6. Finishing Level - 10%

Project by: Tara Construction

Structural Consultant V R Patel

Architect FORAM ARCHITECT & ENGINEERS foramarch@gmail.com