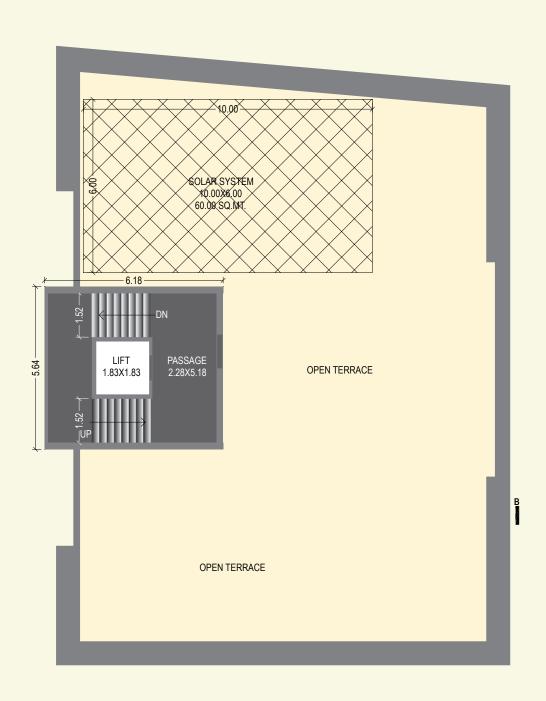

# **TYPICAL FLOOR PLAN**







# SPECIFICATIONS

# **STRUCTURE**

• All RCC & Brick work as per structural engineer's design

## **FLOORING**

- · Premium Vitrified Tile Flooring
- · Marble / Kota mirror polish in common area

# **WINDOWS**

 Good Quality Aluminium (anodised) sliding windows with Mosquito Nets

### **PAINT & FINISH**

- Internal Walls: Finished with Smooth plaster & Double Coat Putty
  & Primer
- External Walls: Finished with Double Coat, Plaster & Exterior weather shield paint

#### **KITCHEN**

- Exclusive Granite Platform with S. S. Sink & designer Tiles Dado over Platform
- Wash Area with Ceramic Tiles Dado & Kota Stone Flooring

#### **BATH**

- · Designer Tiles Dado upto slab level
- Granite/Stone Counter with Ceramic Wash Basin
- C. P. Fittings / Vessels of Kohler / Jaguar or equivalent make
-