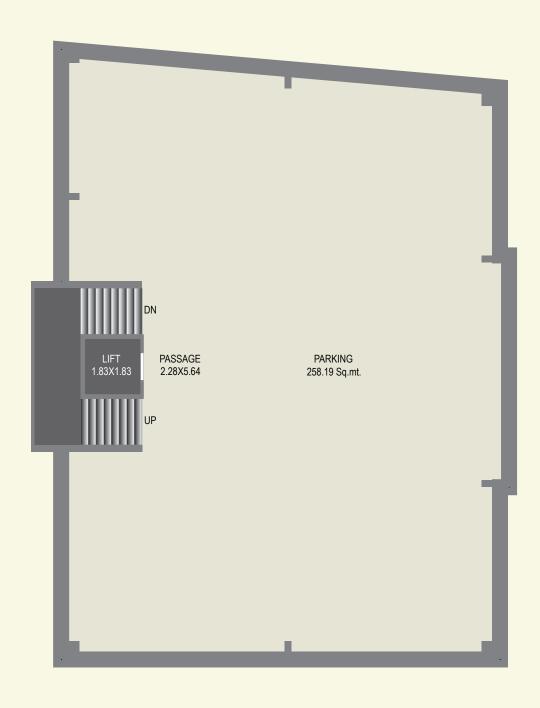

# **TYPICAL FLOOR PLAN**







# SPECIFICATIONS

# **STRUCTURE**

• All RCC & Brick work as per structural engineer's design

## **FLOORING**

- · Premium Vitrified Tile Flooring
- · Marble / Kota mirror polish in common area

# **WINDOWS**

 Good Quality Aluminium (anodised) sliding windows with Mosquito Nets

### **PAINT & FINISH**

- Internal Walls: Finished with Smooth plaster & Double Coat Putty
  & Primer
- External Walls: Finished with Double Coat, Plaster & Exterior weather shield paint

#### **KITCHEN**

- Exclusive Granite Platform with S. S. Sink & designer Tiles Dado over Platform
- Wash Area with Ceramic Tiles Dado & Kota Stone Flooring

#### **BATH**

- · Designer Tiles Dado upto slab level
- Granite/Stone Counter with Ceramic Wash Basin
- C. P. Fittings / Vessels of Kohler / Jaguar or equivalent make