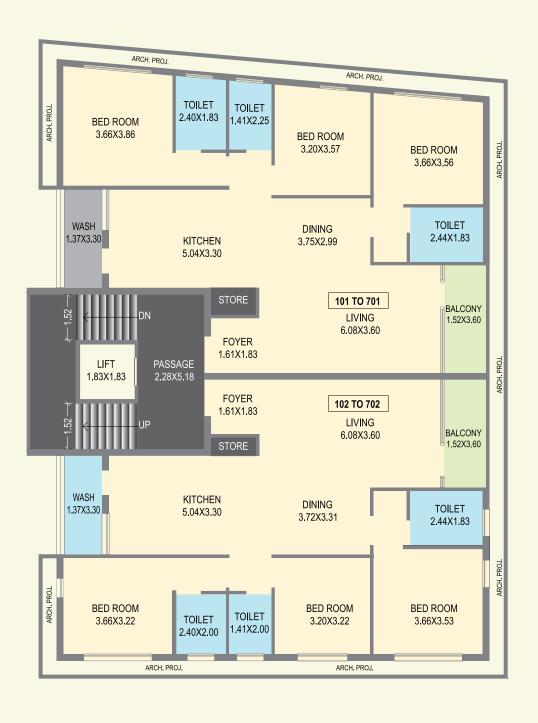

# **TYPICAL FLOOR PLAN**







# SPECIFICATIONS

# **STRUCTURE**

• All RCC & Brick work as per structural engineer's design

## **FLOORING**

- · Premium Vitrified Tile Flooring
- · Marble / Kota mirror polish in common area

# **WINDOWS**

 Good Quality Aluminium (anodised) sliding windows with Mosquito Nets

### **PAINT & FINISH**

- Internal Walls: Finished with Smooth plaster & Double Coat Putty
  & Primer
- External Walls: Finished with Double Coat, Plaster & Exterior weather shield paint

#### **KITCHEN**

- Exclusive Granite Platform with S. S. Sink & designer Tiles Dado over Platform
- Wash Area with Ceramic Tiles Dado & Kota Stone Flooring

#### **BATH**

- · Designer Tiles Dado upto slab level
- Granite/Stone Counter with Ceramic Wash Basin
- C. P. Fittings / Vessels of Kohler / Jaguar or equivalent mak