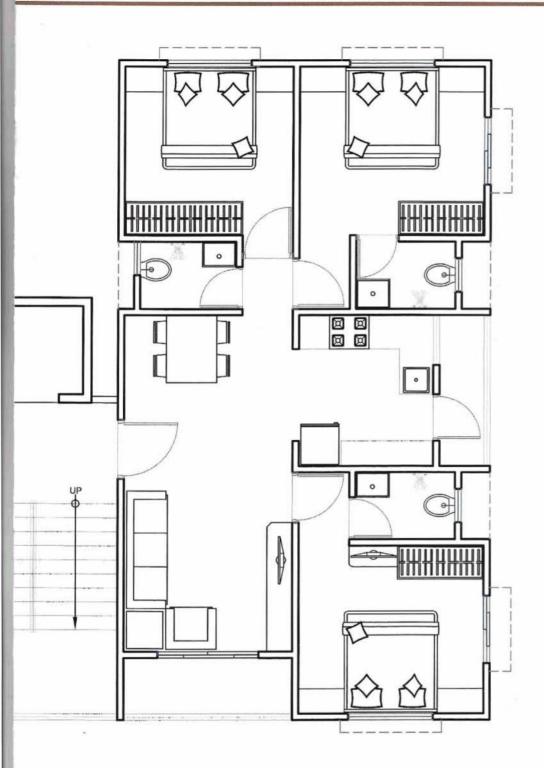

#### NORTH

N ---

#### 12.00 MT. WID ET.P. ROAD

RERA CARPET AREA 72.20 SQ. MT.

NORTH

N ----