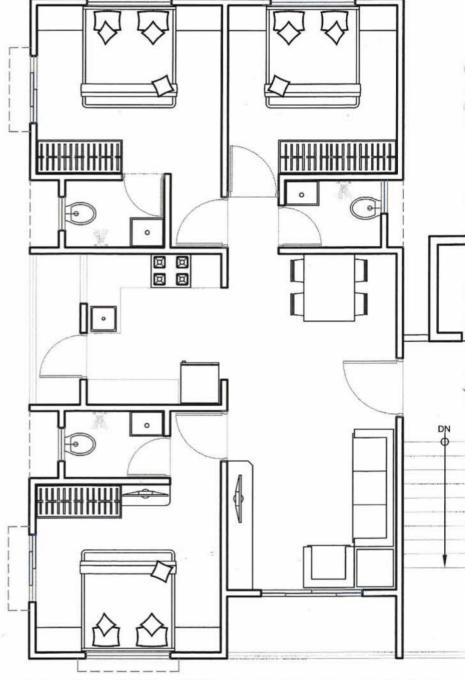

# **FLOORING**

- Vitrified Tiles
- · Kota stone In Wash Area (floor)

#### WALL FINISH

- Interior Smooth Plaster with Putty Primer.
- Exterior Double Coat Plaster With Weather Proof Quality Paint

| on  | NAME OF TAXABLE PARTY OF TAXABLE PARTY. |
|-----|-----------------------------------------|
| 1.  | BED ROOM - 3.36 x 3.07                  |
| 2.  | A. TOILET - 1.80 X 1.20                 |
| 3.  | WASH AREA - 0.90                        |
| 4.  | KITCHEN - 2.44 X 2.75                   |
| 5.  | A. TOILET - 1.80 X 1.20                 |
| 6.  | BED ROOM - 3.36 x 3.07                  |
| 7.  | BALCONY - 3.07 X 1.20                   |
| 8.  | LIVING/DINING - 3.07 X 6.14             |
| 9.  | BED ROOM - 3.07 X 3.07                  |
| 10. | C. TOILET - 1.63 X 1.20                 |



12.00 MT. WID ET.P. ROAD

RERA CARPET AREA 72.20 SQ. MT.

#### NORTH

N ---

#### **KITCHEN**

- · Granite Platform in Kitchen
- · S.S Sink
- · Tiles up to Lintel.

#### **ELECTRICAL**

- · Concealed Wiring.
- · Switches As per ISI Std.
- Domestic Points in Kitchen.
- · MCB
- · Geyser Point in All attached Bathrooms.
- T.V & Telephone Points in Living Area.
- · A.C. pt. In Living Area & Bedroom



#### **Others**

- Common underground and Overhead Water tank
- 24X7 Water Supply
  Water Proofing On Terrace.
  Separate Meter Room
- DVR System
- · Bombay-Delhi Express Corridor (4 Km.)
- In Corporation Limits



#### 12.00 MT. WID ET.P. ROAD

RERA CARPET AREA 72.20 SQ. MT.

NORTH

N ----

#### **DOORS & WINDOWS**

- · Main Door with Both Side Laminations
- · Bedroom Door with Stone Frame
- W