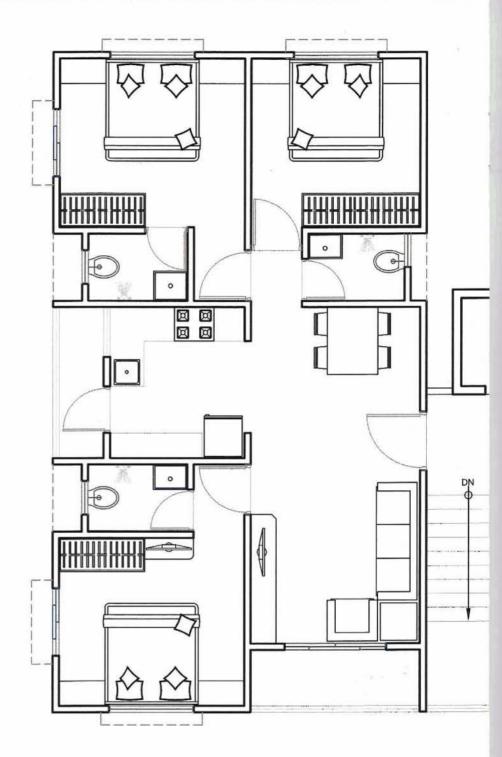

### **Typical Floor Plan**

**NORTH** 

N -

12.00 MT. WID

#### WALL FINISH

- Interior Smooth Plaster with Putty Primer.
- Exterior Double Coat Plaster With Weather Proof Quality Paint

| on  | NAME OF TAXABLE PARTY OF TAXABLE PARTY. |
|-----|-----------------------------------------|
| 1.  | BED ROOM - 3.36 x 3.07                  |
| 2.  | A. TOILET - 1.80 X 1.20                 |
| 3.  | WASH AREA - 0.90                        |
| 4.  | KITCHEN - 2.44 X 2.75                   |
| 5.  | A. TOILET - 1.80 X 1.20                 |
| 6.  | BED ROOM - 3.36 x 3.07                  |
| 7.  | BALCONY - 3.07 X 1.20                   |
| 8.  | LIVING/DINING - 3.07 X 6.14             |
| 9.  | BED ROOM - 3.07 X 3.07                  |
| 10. | C. TOILET - 1.63 X 1.20                 |

12.00 MT. WID ET.P. ROAD

RERA CARPET AREA 72.20 SQ. MT.