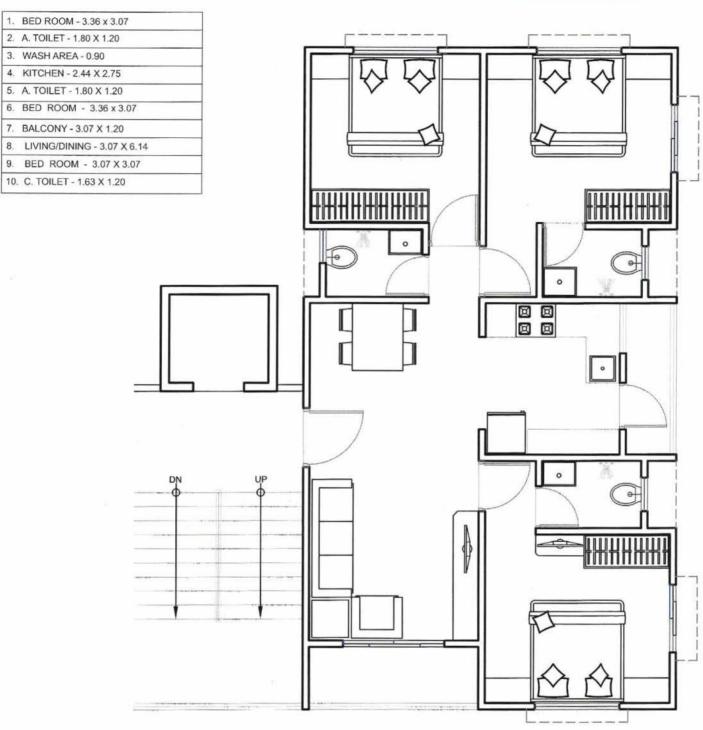

### **Typical Floor Plan**

**NORTH** 

N -

12.00 MT. WID

#### WALL FINISH

- Interior Smooth Plaster with Putty Primer.
- Exterior Double Coat Plaster With Weather Proof Quality Paint

| on  | NAME OF TAXABLE PARTY OF TAXABLE PARTY. |
|-----|-----------------------------------------|
| 1.  | BED ROOM - 3.36 x 3.07                  |
| 2.  | A. TOILET - 1.80 X 1.20                 |
| 3.  | WASH AREA - 0.90                        |
| 4.  | KITCHEN - 2.44 X 2.75                   |
| 5.  | A. TOILET - 1.80 X 1.20                 |
| 6.  | BED ROOM - 3.36 x 3.07                  |
| 7.  | BALCONY - 3.07 X 1.20                   |
| 8.  | LIVING/DINING - 3.07 X 6.14             |
| 9.  | BED ROOM - 3.07 X 3.07                  |
| 10. | C. TOILET - 1.63 X 1.20                 |

12.00 MT. WID ET.P. ROAD

RERA CARPET AREA 72.20 SQ. MT.