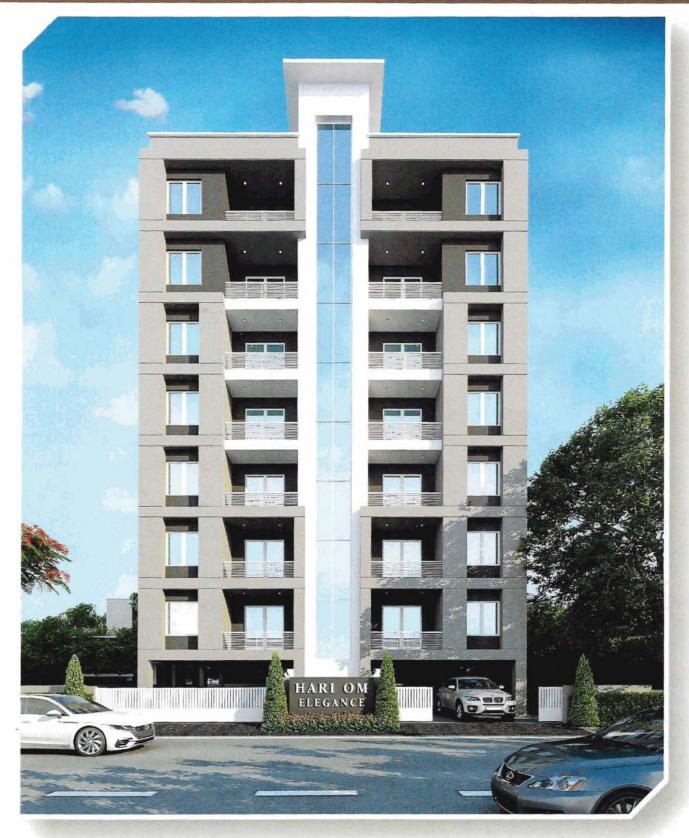

3.  | WASH AREA - 0.90                        |
| 4.  | KITCHEN - 2.44 X 2.75                   |
| 5.  | A. TOILET - 1.80 X 1.20                 |
| 6.  | BED ROOM - 3.36 x 3.07                  |
| 7.  | BALCONY - 3.07 X 1.20                   |
| 8.  | LIVING/DINING - 3.07 X 6.14             |
| 9.  | BED ROOM - 3.07 X 3.07                  |
| 10. | C. TOILET - 1.63 X 1.20                 |



12.00 MT. WID ET.P. ROAD

RERA CARPET AREA 72.20 SQ. MT.

#### NORTH

N ---

#### **KITCHEN**

- · Granite Platform in Kitchen
- · S.S Sink
- · Tiles up to Lintel.

#### **ELECTRICAL**

- · Concealed Wiring.
- · Switches As per ISI Std.
- Domestic Points in Kitchen.
- · MCB
- · Geyser Point in All attached Bathrooms.
- T.V & Telephone Points in Living Area.
- · A.C. pt. In Living Area & Bedroom



#### **Others**

- Common underground and Overhead Water tank
- 24X7 Water Supply
  Water Proofing On Terrace.
  Separate Meter Room
- DVR System
- · Bombay-Delhi Express Corridor (4 Km.)
- In Corporation Limits



#### 12.00 MT. WID ET.P. ROAD

RERA CARPET AREA 72.20 SQ. MT.

NORTH

N ----

#### **DOORS & WINDOWS**

- · Main Door with Both Side Laminations
- · Bedroom Door with Stone Frame
- Wash Area & Toilet Doors
- Main Door & Bedroom Doors with Safety Locks.
- Windows Powder Coated

#### **BATHROOMS**

- Sanitaryware
- · Wall Tiles up To Lintel Level

## **SPECIFICATION**

Internal Wall 4"

**Smooth Plaster With Putty** 

Vitrified Tiles 2'\*2'

Green / Black Granite

Concealed Wring I.S.I. Std.

Safe & Secure Switches As Per I.S.I. Std.

1 T. V. Point.

1 Microwave Point

1 Refrige