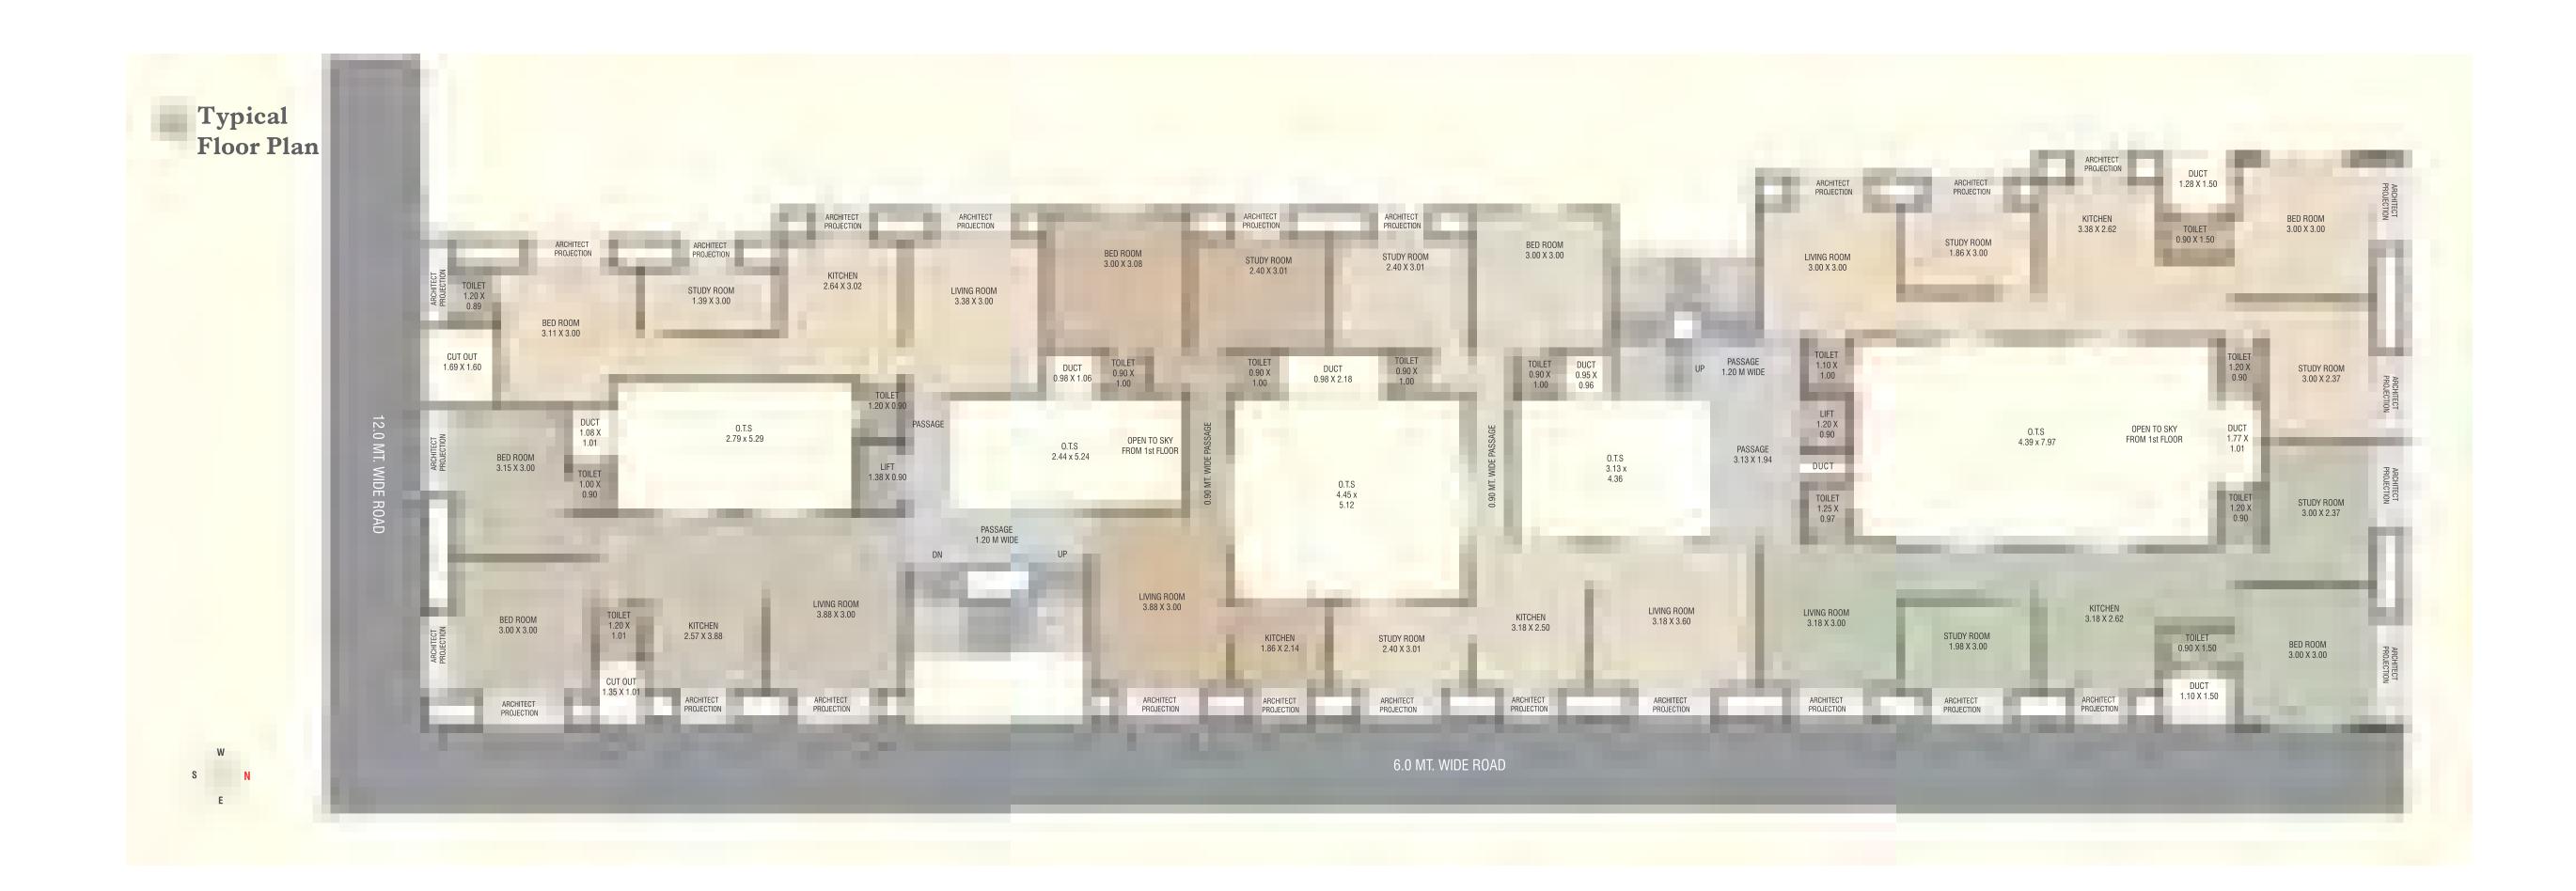

|  |
|----------------|----------------------------------------------------------------------------------------------------------------------------------------|--|
| ilets:         | Anti skid Vitrified tiles flooring with 5 ft. height glazed tiles dado in Bathroom and WC.                                             |  |
| umbing:        | Concealed UPVC plumbing lines with ISI brand CP fitting                                                                                |  |
| ectrification: | Concealed copper wiring with sufficient points including <i>A</i> point in bedroom, Geyser point in bathroom and fridge point kitchen. |  |

## Amenities

- Power Backup for common areas
- Ample Car Parking
- Landscaped Society Garden

g AC point