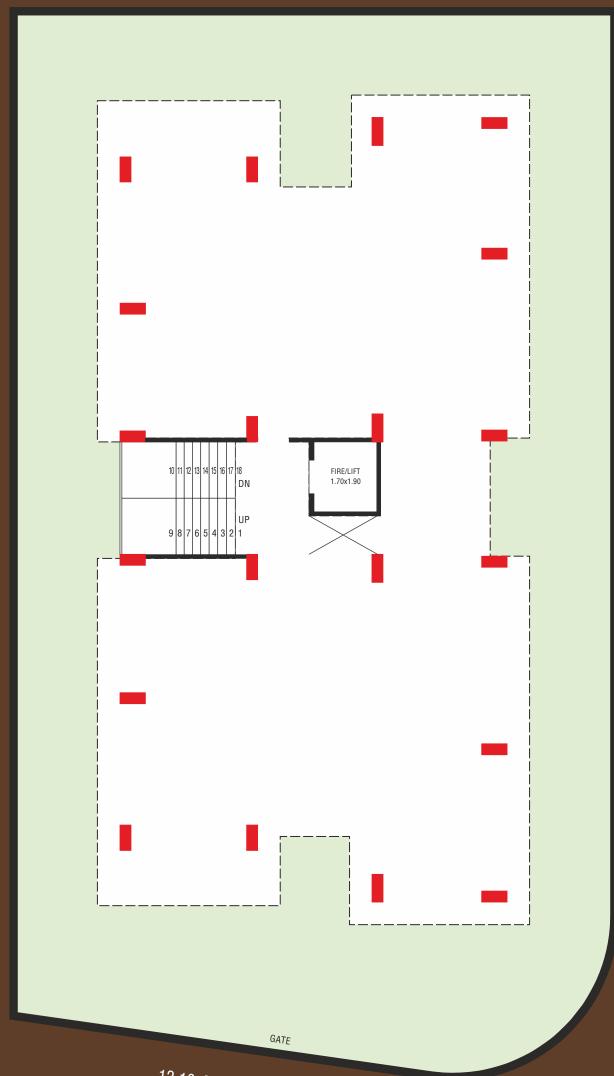

# Giriraj

Parshotam Patel: 94280 03472







# Giriraj

















**Alloted Car Parking** 



Glass Autodoor lift



Generator



S. S. Railing



Solar System



**Four Layers Security** 

## **Specification**



### **Bathroom Accessories**

Kohler / Grohe or Equivalent



### Window

Domal Section with three track



### **Flooring**

Standard Company Vitrified Tiles 800 x 800 or jumbo



### Door

Attractive Main Door Laminated or other door without lamination.



### Electrification

Standard ISI Electric Company Switch & Wire ( R. R. Cables, Finolex) or Equivalent. AC wiring provide.



### Enamel

Well Finished Waterproof putty and other water proof paint on exterior wall.



### **Plumbing**

Plumbing by Astral Pipe or Equivalent.



### Kitchen

Double Granite Sandwich platform with stainless steel sink & Service Counter.

### Note: