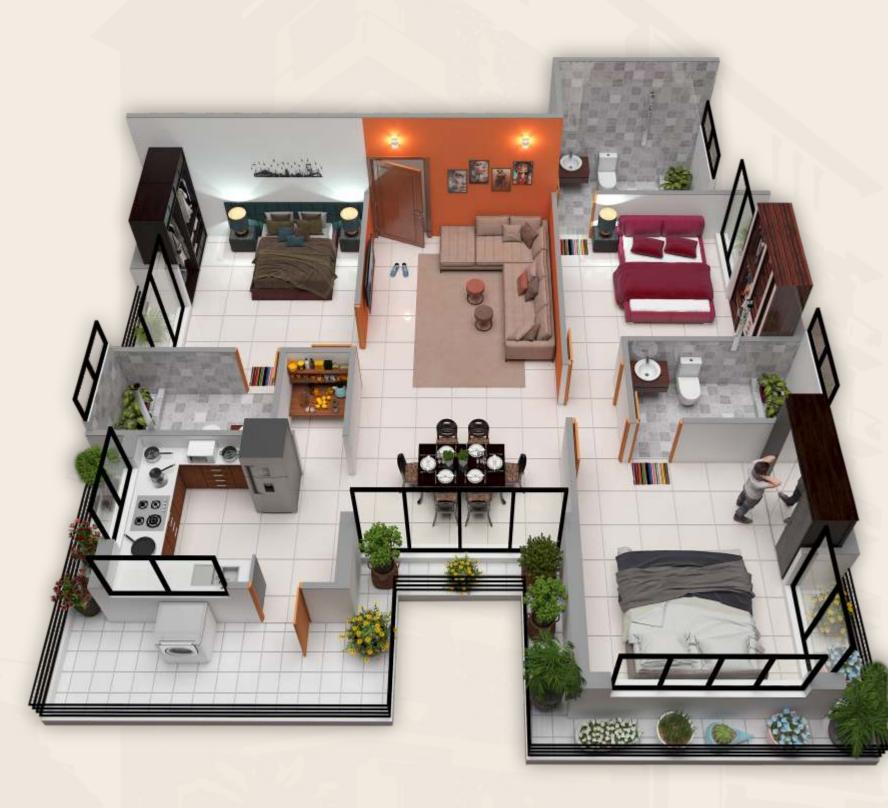

# Giriraj

Parshotam Patel: 94280 03472







# Giriraj

















**Alloted Car Parking** 



Glass Autodoor lift



Generator



S. S. Railing



Solar System



**Four Layers Security** 

## **Specification**



### **Bathroom Accessories**

Kohler / Grohe or Equivalent



### Window

Domal Section with three track



### **Flooring**

Standard Company Vitrified Tiles 800 x 800 or jumbo



### Door

Attractive Main Door Laminated or other door without lamination.



### Electrification

Standard ISI Electric Company Switch & Wire ( R. R. Cables, Finolex) or Equivalent. AC wiring provide.



### Enamel

Well Finished Waterproof putty and other water proof paint on exterior wall.



### **Plumbing**

Plumbing by Astral Pipe or Equivalent.



### Kitchen

Double Granite Sandwich platform with stainless steel sink & Service Counter.

### No