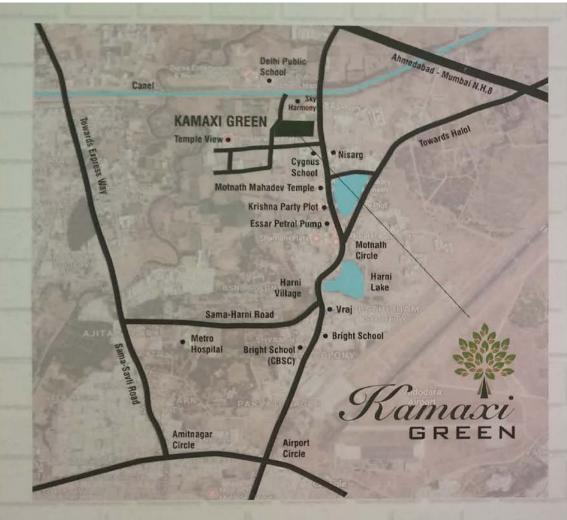

Site Address: - Kamaxi Green, Bh. Cygnus School, Mothnath Mahadev Road, Harni, Vadodara - 390022

Architect :-

Structure :-

Ashok Shah & **Associates** 