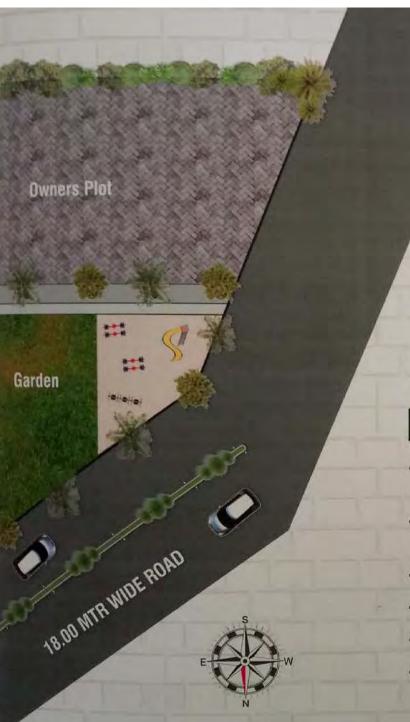

# Amenities :-

- Internal RCC Road with both Paver block & street lights
- Underground Cabling for wire free look
- · Anti-termite treatment
- · CCTV camera, Video door phone
- · Elegant entry with Security cabin
- · Number plate to every villa

- Decorative compound wall around the society
- · R.O.System & Chimney in each unit
- Designer POP ceiling in all bedrooms & living room
- Impressive S. S. Railing in stair case.
- · Landscape garden with children play area
- Solar water system connected to all bathrooms