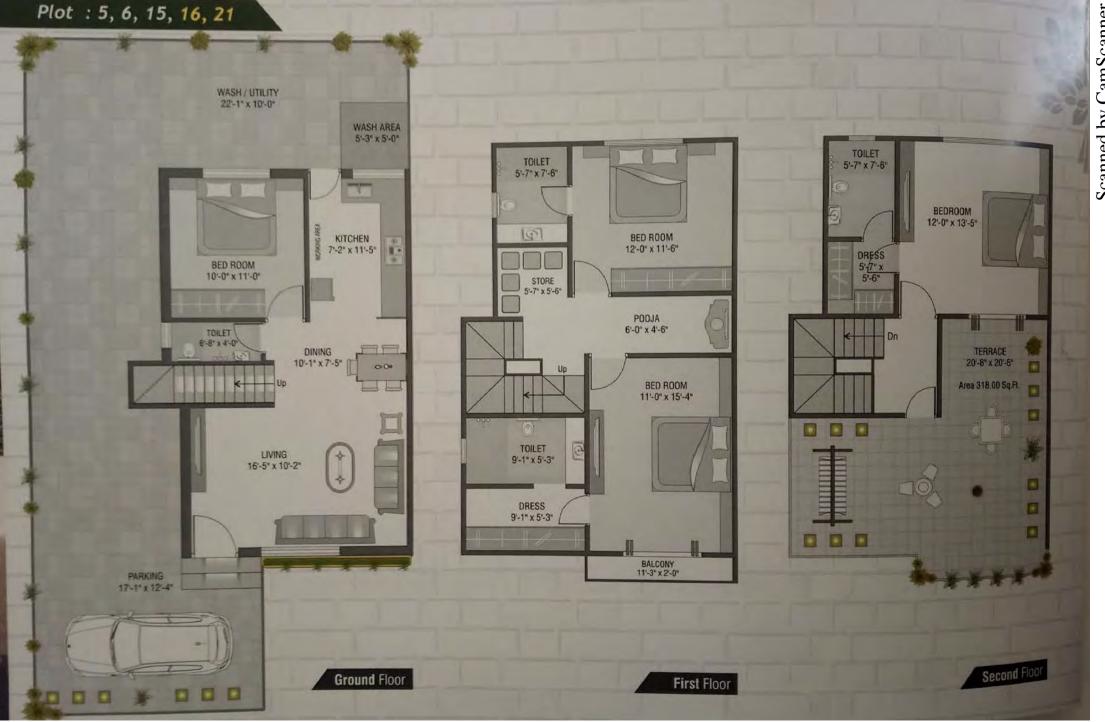

### Layout

| No. | Sq.ft. | No. | Sq.ft. |
|-----|--------|-----|--------|
| 01  | 902    | 12  | 816    |
| 02  | 867    | 13  | 816    |
| 03  | 867    | 14  | 816    |
| 04  | 867    | 15  | 1296   |
| 05  | 1370   | 16  | 1359   |
| 06  | 1303   | 17  | 866    |
| 07  | 816    | 18  | 883    |
| 08  | 816    | 19  | 902    |
| 09  | 816    | 20  | 920    |
| 10  | 835    | 21  | 1292   |
| 11  | 827    |     |        |