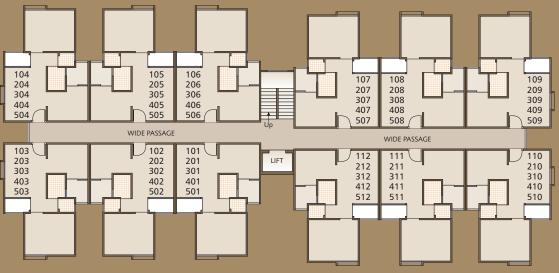

ESIDENCY

18 Mt. T.P. Road Tuch

1-BHK FLATS



**Structure :** Earthquake resistant RCC frame structure as per structure design

**Finishing :** Internal smooth plaster, putty with primer & External plaster with paint

Flooring: 2x2 Vitrified tiles flooring in all rooms

**Doors :** Elegant entrance door, Internal flush door with laminate & standard hardware fitting

**Windows :** Color Anodized Aluminum windows and natural stone sills

**Bathroom**: Designer tiles upto lintel level with standard quality C.P. Fittings

**Kitchen :** Granite platform with SS Sink & premium branded wall tiles upto lintel level

**Electrification**: Concealed ISI mark copper wiring, AC Point in master bedroom, Gyzer point in all bath rooms with Good quality modular switches



## TYPICAL FLOOR PLAN TOWER-C