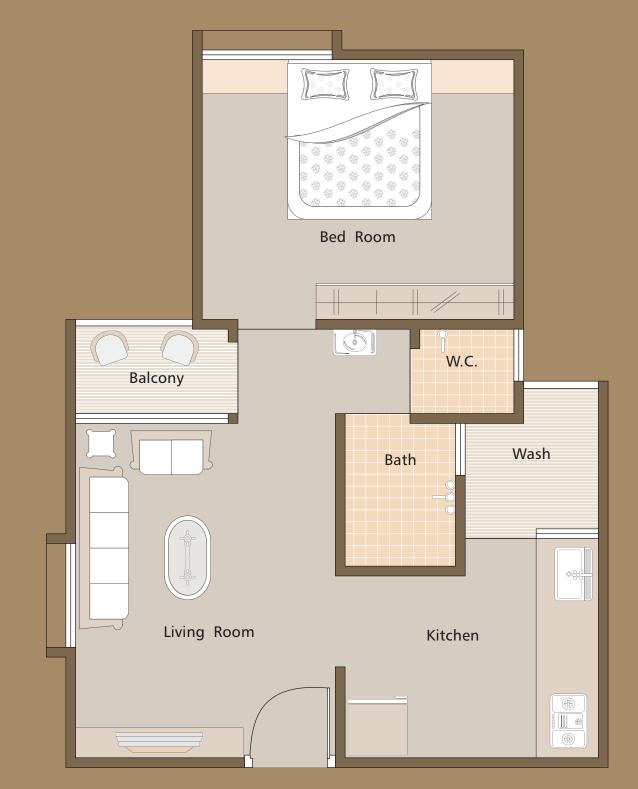

RESIDENCY

18 Mt. T.P. Road Tuch

1-BHK FLATS

**Structure :** Earthquake resistant RCC frame structure as per structure design

**Finishing :** Internal smooth plaster, putty with primer & External plaster with paint

Flooring: 2x2 Vitrified tiles flooring in all rooms

**Doors :** Elegant entrance door, Internal flush door with laminate & standard hardware fitting

**Windows :** Color Anodized Aluminum windows and natural stone sills

**Bathroom**: Designer tiles upto lintel level with standard quality C.P. Fittings

**Kitchen :** Granite platform with SS Sink & premium branded wall tiles upto lintel level

**Electrification**: Concealed ISI mark copper wiring, AC Point in master bedroom, Gyzer point in all bath rooms with Good quality modular switches